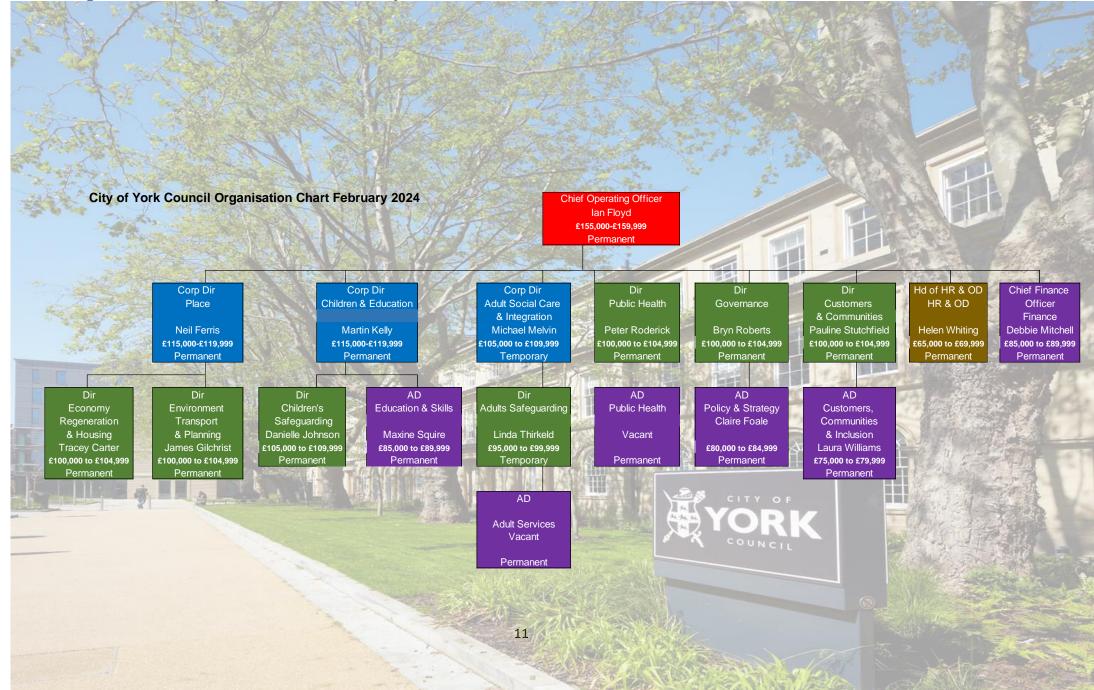

#### Organisation Chart (See further notes below)

#### Notes for the Organisation Chart

The chart shows the council's senior staff. The information shown is in the order of:

Job Title Department Name of job holder Salary in £5,000 brackets Contract status

The grades are colour coded within the above organisation chart, and the salary ceilings for these grades are as follows:

| COO      | up to £159,511              |
|----------|-----------------------------|
| Corp Dir | <sup>•</sup> up to £119,721 |
| Dir      | up to £106,857              |
| AD       | up to £87,761               |
| G13      | up to £72,736               |