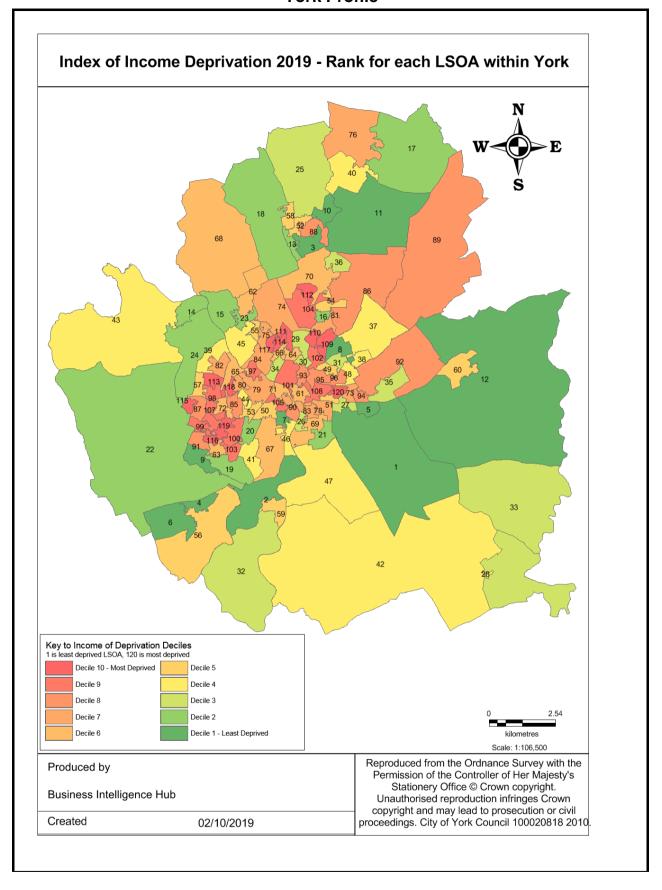

be fuel poor if:

- it is living in a property with an energy efficiency rating of band D, E, F or G; and
- its disposable income (income after housing costs (AHC) and energy needs) would be below the poverty line.



Source: Department for Business, Energy & Industrial Strategy

### **Pension Credit**

Pension Credit is an income-related benefit made up of 2 parts - Guarantee Credit and Savings Credit.



Source: Department for Work and Pensions (DWP)

## **Indices of Multiple Deprivation**

The IMD measures and rates a number of different domains affecting quality of life including income, employment, education and skills, health and disability, crime, barriers to services and quality of living environments.



Source: Department for Communities and Local Government (DCLG)































































## Emergency hospital admissions for injuries resulting from a fall (over 65), per 1,000 population

Falls data: the figures given here are taken from Hospital Episode Statistics data, which takes the number of those aged 65 or over being admitted to hospital on a non-elective basis at least once in each year as a result of a fall and divides it by the number of those of that age group resident in each ward to give a rate per 1,000 population.



Course. Hospital Episode Calibride data

# Mortality, All ages



Mortality

(standardised mortality ratio, 5 year aggregated data)

The standardized mortality ratio or SMR, is a quantity, expressed as either a ratio or percentage quantifying the increase or decrease in mortality of a study cohort