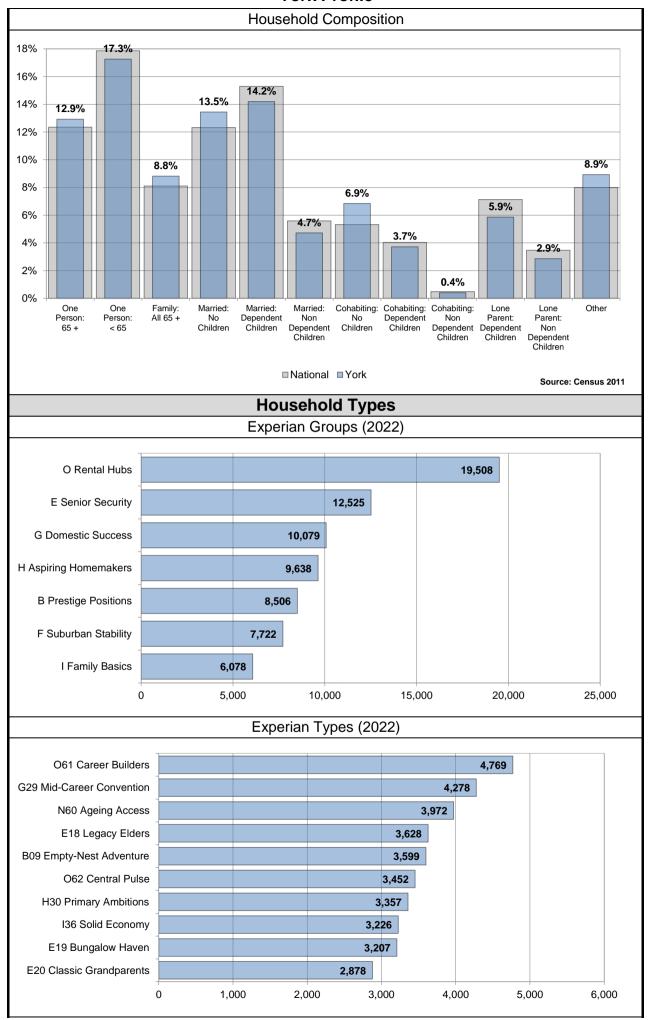

fits (either Job Seekers Allowance or Universal Credit)















A: Agriculture, forestry and fishing, B: Mining and quarrying, C: Manufacturing, D: Electricity, gas, steam and air conditioning supply, E: Water supply; sewerage, waste management and remediation activities, F: Construction

G: Wholesale and retail trade; repair of motor vehicles and motor cycles, H: Transport and storage, I: Accommodation and food service activities, J: Information and communication, K: Financial and insurance activities, L: Real estate activities

M: Professional, scientific and technical activities, N: Administrative and support service activities, O: Public administration and defence; compulsory social security, P: Education, Q: Human health and social work activities





Source: Census 2011



















### **Child Poverty**

The proportion of children (under 16) who are living in families whose reported income is less than 60 per cent of UK median income



### **Fuel Poverty**

The new fuel poverty metric Low Income Low Energy Efficiency (LILEE) considers a household to be fuel poor if:

- it is living in a property with an energy efficiency rating of band D, E, F or G; and
- its disposable income (income after housing costs (AHC) and energy needs) would be below the poverty line.



Source: Department for Business, Energy & Industrial Strategy

### **Pension Credit**

Pension Credit is an income-related benefit made up of 2 parts - Guarantee Credit and Savings Credit.



Source: Department for Work and Pensions (DWP)

## **Indices of Multiple Deprivation**

The IMD measur