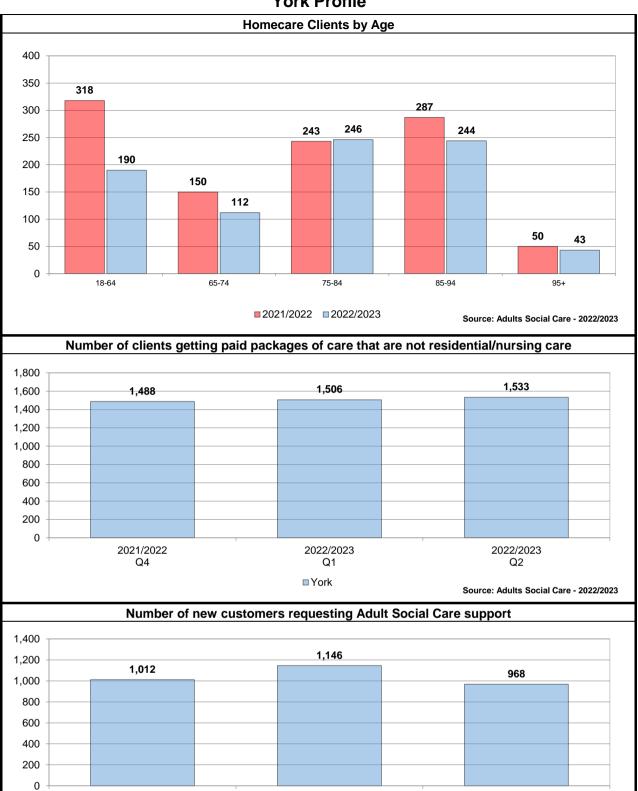

### Ward performance by key areas - Adult Social Care

This is an "at a glance" summary of performance within York's wards - more detail is provided in the individual profiles.

|                               |                               | Social I                 | solation                           |                                     | Homecar                       | e clients (p          | er 1,000 pc                        | pulation)                           |                               | etting paid p<br>not resident |                                    |                                   | New cus                       |                          | uesting Ad                         | ult Social                        |
|-------------------------------|-------------------------------|--------------------------|------------------------------------|-------------------------------------|-------------------------------|-----------------------|------------------------------------|-------------------------------------|-------------------------------|-------------------------------|------------------------------------|-----------------------------------|-------------------------------|--------------------------|------------------------------------|-----------------------------------|
| Ward                          | Previous<br>Year<br>2020/2021 | Latest Year<br>2021/2022 | Latest Year<br>Rank (1 is<br>Good) | Direction<br>of Travel<br>Up is Bad | Previous<br>Year<br>2020/2021 | Latest Year 2021/2022 | Latest Year<br>Rank (1 is<br>Good) | Direction<br>of Travel<br>Up is Bad | Previous<br>Year<br>2020/2021 | Latest Year 2021/2022         | Latest Year<br>Rank (1 is<br>Good) | Direction<br>of Travel<br>Neutral | Previous<br>Year<br>2020/2021 | Latest Year<br>2021/2022 | Latest Year<br>Rank (1 is<br>Good) | Direction<br>of Travel<br>Neutral |
| Acomb                         | 2.19                          | 2.22                     | 14                                 | •                                   | 52                            | 43                    | 13                                 | •                                   | 69                            | 69                            | 12                                 | *                                 | 44                            | 41                       | 11                                 | *                                 |
| Bishopthorpe                  | 2.30                          | 2.57                     | 20                                 | <b>↑</b>                            | 22                            | 16                    | 4                                  | *                                   | 28                            | 28                            | 18                                 | *                                 | 22                            | 23                       | 20                                 | *                                 |
| Clifton                       | 1.63                          | 2.19                     | 13                                 | <b>^</b>                            | 59                            | 57                    | 17                                 | •                                   | 82                            | 83                            | 8                                  | *                                 | 37                            | 37                       | 12                                 | <b>→</b>                          |
| Copmanthorpe                  | 2.67                          | 1.00                     | 1                                  | 4                                   | 18                            | 11                    | 2                                  | •                                   | 25                            | 23                            | 21                                 | <b>→</b>                          | 23                            | 15                       | 22                                 | <b>→</b>                          |
| Dringhouses and Woodthorpe    | 2.28                          | 2.35                     | 17                                 | <b>↑</b>                            | 75                            | 61                    | 18                                 | Ψ                                   | 103                           | 104                           | 5                                  | <b>→</b>                          | 61                            | 56                       | 6                                  | <b>→</b>                          |
| Fishergate                    | 1.42                          | 1.80                     | 3                                  | <b>^</b>                            | 65                            | 46                    | 14                                 | Ψ                                   | 81                            | 73                            | 9                                  | <b>→</b>                          | 43                            | 34                       | 15                                 | <b>→</b>                          |
| Fulford and Heslington        | 2.11                          | 1.83                     | 5                                  | 4                                   | 22                            | 12                    | 3                                  | •                                   | 32                            | 28                            | 19                                 | <b>→</b>                          | 23                            | 25                       | 18                                 | <b>→</b>                          |
| Guildhall                     | 1.58                          | 1.93                     | 10                                 | <b>↑</b>                            | 39                            | 26                    | 9                                  | Ψ                                   | 74                            | 70                            | 11                                 | <b>→</b>                          | 50                            | 48                       | 8                                  | <b>→</b>                          |
| Haxby and Wigginton           | 1.95                          | 1.83                     | 6                                  | 4                                   | 76                            | 48                    | 15                                 | Ψ                                   | 115                           | 94                            | 6                                  | <b>→</b>                          | 83                            | 69                       | 4                                  | <b>→</b>                          |
| Heworth                       | 1.75                          | 2.00                     | 11                                 | <b>↑</b>                            | 112                           | 77                    | 19                                 | Ψ                                   | 149                           | 134                           | 4                                  | <b>→</b>                          | 59                            | 62                       | 5                                  | <b>→</b>                          |
| Heworth Without               | 2.57                          | 2.50                     | 19                                 | 4                                   | 23                            | 23                    | 6                                  | <b>→</b>                            | 23                            | 24                            | 20                                 | <b>→</b>                          | 21                            | 24                       | 19                                 | <b>→</b>                          |
| Holgate                       | 2.32                          | 1.81                     | 4                                  | 4                                   | 63                            | 48                    | 16                                 | Ψ                                   | 97                            | 84                            | 7                                  | <b>→</b>                          | 51                            | 44                       | 9                                  | <b>→</b>                          |
| Hull Road                     | 2.50                          | 2.22                     | 15                                 | 4                                   | 23                            | 20                    | 5                                  | Ψ                                   | 42                            | 36                            | 16                                 | <b>→</b>                          | 24                            | 32                       | 16                                 | <b>→</b>                          |
| Huntington and New Earswick   | 1.94                          | 2.12                     | 12                                 | <b>↑</b>                            | 158                           | 90                    | 21                                 | •                                   | 203                           | 183                           | 2                                  | <b>→</b>                          | 87                            | 74                       | 3                                  | <b>→</b>                          |
| Micklegate                    | 2.13                          | 1.86                     | 8                                  | 4                                   | 52                            | 33                    | 11                                 | •                                   | 79                            | 68                            | 13                                 | <b>→</b>                          | 47                            | 44                       | 10                                 | <b>→</b>                          |
| Osbaldwick and Derwent        | 1.86                          | 1.88                     | 9                                  | <b>^</b>                            | 41                            | 25                    | 8                                  | •                                   | 47                            | 42                            | 14                                 | <b>→</b>                          | 50                            | 36                       | 13                                 | <b>→</b>                          |
| Rawcliffe and Clifton Without | 2.33                          | 1.78                     | 2                                  | 4                                   | 62                            | 37                    | 12                                 | •                                   | 76                            | 72                            | 10                                 | *                                 | 47                            | 51                       | 7                                  | <b>→</b>                          |
| Rural West York               | 2.75                          | 2.25                     | 16                                 | 4                                   | 33                            | 24                    | 7                                  | •                                   | 44                            | 39                            | 15                                 | *                                 | 48                            | 35                       | 14                                 | <b>→</b>                          |
| Strensall                     | 1.91                          | 2.44                     | 18                                 | •                                   | 37                            | 26                    | 10                                 | •                                   | 44                            | 36                            | 17                                 | *                                 | 22                            | 31                       | 17                                 | <b>→</b>                          |
| Westfield                     | 2.26                          | 1.84                     | 7                                  | •                                   | 119                           | 85                    | 20                                 | Ψ                                   | 157                           | 138                           | 3                                  | <b>→</b>                          | 76                            | 78                       | 2                                  | <b>→</b>                          |
| Wheldrake                     | 1.70                          | 2.71                     | 21                                 | <b>^</b>                            | 10                            | 10                    | 1                                  | *                                   | 16                            | 17                            | 22                                 | <b>→</b>                          | 14                            | 17                       | 21                                 | <b>→</b>                          |
| York                          | 2.07                          | 2.04                     |                                    | 4                                   | 1,175                         | 828                   |                                    | •                                   | 1,636                         | 1,488                         |                                    | <b>→</b>                          | 1,062                         | 989                      |                                    | <b>→</b>                          |