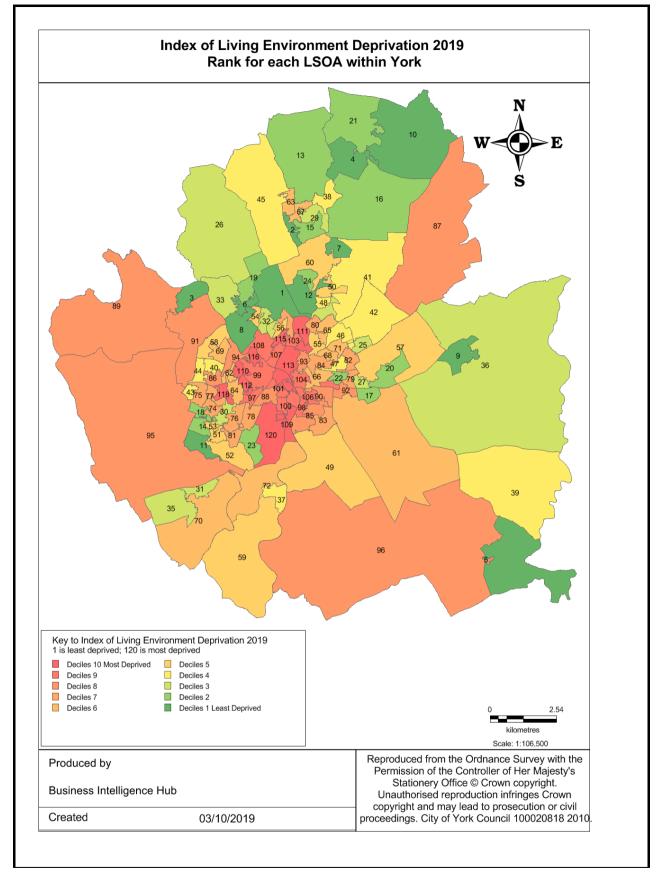

is living in a property with an energy efficiency rating of band D, E, F or G; and
- its disposable income (income after housing costs (AHC) and energy needs) would be below the poverty line.



Source: Department for Business, Energy & Industrial Strategy

### **Pension Credit**

Pension Credit is an income-related benefit made up of 2 parts - Guarantee Credit and Savings Credit.



Source: Department for Work and Pensions (DWP)

## **Indices of Multiple Deprivation**

The IMD measures and rates a number of different domains affecting quality of life including income, employment, education and skills, health and disability, crime, barriers to services and quality of living environments.



Source: Department for Communities and Local Government (DCLG)































































## Emergency hospital admissions for injuries resulting from a fall (over 65), per 1,000 population

Falls data: the figures given here are taken from Hospital Episode Statistics data, which takes the number of those aged 65 or over being admitted to hospital on a non-elective basis at least once in each year as a result of a fall and divides it by the number of those of that age group resident in each ward to give a rate per 1,000 population.



Course. Hospital Episode Calibride data

# Mortality, All ages



Mortality

(standardised mortality ratio, 5 year aggregated data)

The standardized mortality ratio or SMR, is a quantity, expressed as either a ratio or percentage quantifying the increase or decrease in mortality of a study cohort with respect to the gene