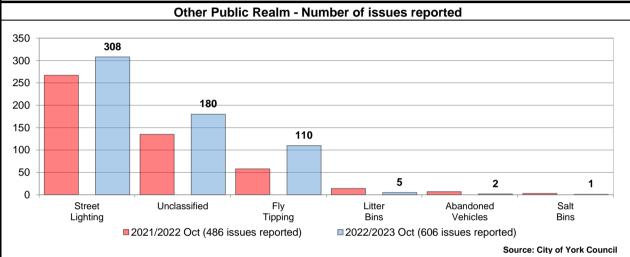

Ward performance by key areas - Public Realm

This is an "at a glance" summary of performance within York's wards - more detail is provided in the individual profiles.

|                               | Cri                           | me (per 1,0              | 00 populati                        | ion)                                | AS                            | B (per 1,00              | 00 populatio                       | on)                                 |                               |                          | k that hate<br>their loca          |                                      |                               | ve in, relati            | e that York<br>vely free fro       |                                      | e Impaired (Grade 5)          |                       |                                    |                                     |
|-------------------------------|-------------------------------|--------------------------|------------------------------------|-------------------------------------|-------------------------------|--------------------------|------------------------------------|-------------------------------------|-------------------------------|--------------------------|------------------------------------|--------------------------------------|-------------------------------|--------------------------|------------------------------------|--------------------------------------|-------------------------------|-----------------------|------------------------------------|-------------------------------------|
| Ward                          | Previous<br>Year<br>2020/2021 | Latest Year<br>2021/2022 | Latest Year<br>Rank (1 is<br>Good) | Direction<br>of Travel<br>Up is Bad | Previous<br>Year<br>2020/2021 | Latest Year<br>2021/2022 | Latest Year<br>Rank (1 is<br>Good) | Direction<br>of Travel<br>Up is Bad | Previous<br>Year<br>2019/2020 | Latest Year<br>2021/2022 | Latest Year<br>Rank (1 is<br>Good) | Direction<br>of Travel<br>Up is Good | Previous<br>Year<br>2019/2020 | Latest Year<br>2021/2022 | Latest Year<br>Rank (1 is<br>Good) | Direction<br>of Travel<br>Up is Good | Previous<br>Year<br>2020/2021 | Latest Year 2021/2022 | Latest Year<br>Rank (1 is<br>Good) | Direction<br>of Travel<br>Up is Bad |
| Acomb                         | 34.64                         | 44.72                    | 9                                  | 1                                   | 28.20                         | 26.67                    | 18                                 | 4                                   | 64.29%                        | 78.26%                   | 9                                  | •                                    | 76.92%                        | 86.96%                   | 3                                  | •                                    | 8.47%                         | 10.57%                | 13                                 | •                                   |
| Bishopthorpe                  | 20.08                         | 23.85                    | 3                                  | 1                                   | 21.54                         | 11.33                    | 3                                  | 4                                   | 72.73%                        | 83.33%                   | 4                                  | <b>^</b>                             | 100.00%                       | 83.33%                   | 5                                  | 4                                    | 10.28%                        | 12.34%                | 16                                 | <b>↑</b>                            |
| Clifton                       | 67.93                         | 79.93                    | 18                                 | 1                                   | 47.93                         | 25.78                    | 15                                 | 4                                   | 73.68%                        | 63.16%                   | 20                                 | 4                                    | 88.89%                        | 78.95%                   | 8                                  | 4                                    | 9.61%                         | 12.35%                | 17                                 | <b>↑</b>                            |
| Copmanthorpe                  | 16.35                         | 24.13                    | 6                                  | 1                                   | 19.94                         | 12.06                    | 4                                  | 4                                   | 91.67%                        | 90.91%                   | 2                                  | 4                                    | 75.00%                        | 72.73%                   | 12                                 | 4                                    | 7.13%                         | 9.07%                 | 8                                  | <b>^</b>                            |
| Dringhouses and Woodthorpe    | 36.40                         | 46.89                    | 10                                 | <b>1</b>                            | 30.28                         | 19.93                    | 10                                 | 4                                   | 70.37%                        | 72.73%                   | 16                                 | <b>1</b>                             | 74.07%                        | 68.75%                   | 14                                 | 4                                    | 10.95%                        | 10.42%                | 12                                 | Ψ                                   |
| Fishergate                    | 51.51                         | 52.43                    | 12                                 | <b>↑</b>                            | 35.41                         | 23.03                    | 12                                 | Ψ                                   | 73.68%                        | 76.19%                   | 11                                 | <b>↑</b>                             | 84.21%                        | 95.24%                   | 1                                  | <b>1</b>                             | 9.66%                         | 9.30%                 | 9                                  | Ψ                                   |
| Fulford and Heslington        | 45.24                         | 66.07                    | 16                                 | <b>↑</b>                            | 31.24                         | 22.28                    | 11                                 | Ψ                                   | 100.00%                       | 88.89%                   | 3                                  | •                                    | 66.67%                        | 66.67%                   | 16                                 | <b>→</b>                             | 3.66%                         | 5.25%                 | 1                                  | <b>^</b>                            |
| Guildhall                     | 133.57                        | 194.54                   | 21                                 | <b>↑</b>                            | 116.27                        | 88.05                    | 21                                 | Ψ                                   | 70.83%                        | 57.14%                   | 21                                 | •                                    | 95.83%                        | 67.86%                   | 15                                 | Ψ                                    | 10.22%                        | 13.23%                | 19                                 | <b>^</b>                            |
| Haxby and Wigginton           | 20.76                         | 24.07                    | 5                                  | <b>↑</b>                            | 23.96                         | 17.91                    | 8                                  | Ψ                                   | 86.96%                        | 83.33%                   | 5                                  | •                                    | 91.67%                        | 90.00%                   | 2                                  | Ψ                                    | 6.81%                         | 8.41%                 | 5                                  | <b>^</b>                            |
| Heworth                       | 50.13                         | 57.06                    | 14                                 | <b>↑</b>                            | 48.94                         | 25.81                    | 16                                 | Ψ                                   | 81.82%                        | 65.22%                   | 19                                 | •                                    | 59.09%                        | 63.64%                   | 19                                 | <b>1</b>                             | 10.82%                        | 13.55%                | 20                                 | <b>^</b>                            |
| Heworth Without               | 15.40                         | 19.05                    | 1                                  | 1                                   | 13.57                         | 6.86                     | 2                                  | 4                                   | 85.71%                        | 75.00%                   | 12                                 | •                                    | 86.67%                        | 81.82%                   | 6                                  | 4                                    | 10.66%                        | 11.92%                | 15                                 | •                                   |
| Holgate                       | 51.18                         | 53.19                    | 13                                 | <b>↑</b>                            | 38.75                         | 26.16                    | 17                                 | Ψ                                   | 61.76%                        | 73.08%                   | 15                                 | <b>↑</b>                             | 67.65%                        | 61.54%                   | 21                                 | Ψ                                    | 12.88%                        | 13.62%                | 21                                 | <b>↑</b>                            |
| Hull Road                     | 36.18                         | 39.77                    | 8                                  | <b>↑</b>                            | 25.95                         | 13.58                    | 7                                  | Ψ                                   | 60.00%                        | 50.00%                   | 22                                 | •                                    | 60.00%                        | 62.50%                   | 20                                 | <b>1</b>                             | 7.79%                         | 8.52%                 | 6                                  | <b>^</b>                            |
| Huntington and New Earswick   | 53.73                         | 65.59                    | 15                                 | <b>↑</b>                            | 35.19                         | 24.25                    | 14                                 | Ψ                                   | 90.00%                        | 69.23%                   | 18                                 | •                                    | 85.71%                        | 73.08%                   | 11                                 | Ψ                                    | 5.01%                         | 6.60%                 | 2                                  | <b>↑</b>                            |
| Micklegate                    | 76.03                         | 129.80                   | 20                                 | <b>↑</b>                            | 75.93                         | 66.07                    | 20                                 | Ψ                                   | 82.14%                        | 70.73%                   | 17                                 | •                                    | 78.57%                        | 78.05%                   | 9                                  | Ψ                                    | 11.51%                        | 10.89%                | 14                                 | Ψ                                   |
| Osbaldwick and Derwent        | 26.45                         | 23.88                    | 4                                  | Ψ                                   | 25.27                         | 12.12                    | 5                                  | Ψ                                   | 76.19%                        | 77.27%                   | 10                                 | <b>^</b>                             | 85.71%                        | 81.82%                   | 7                                  | Ψ                                    | 8.46%                         | 8.65%                 | 7                                  | <b>↑</b>                            |
| Rawcliffe and Clifton Without | 53.24                         | 67.06                    | 17                                 | <b>↑</b>                            | 42.59                         | 18.92                    | 9                                  | Ψ                                   | 76.92%                        | 80.00%                   | 8                                  | •                                    | 72.00%                        | 84.00%                   | 4                                  | <b>1</b>                             | 6.70%                         | 8.25%                 | 4                                  | <b>↑</b>                            |
| Rural West York               | 43.07                         | 50.09                    | 11                                 | •                                   | 40.92                         | 23.27                    | 13                                 | Ψ                                   | 91.30%                        | 82.35%                   | 6                                  | 4                                    | 95.45%                        | 66.67%                   | 17                                 | Ψ                                    | 9.44%                         | 7.95%                 | 3                                  | Ψ                                   |
| Strensall                     | 23.11                         | 23.21                    | 2                                  | •                                   | 22.98                         | 12.40                    | 6                                  | Ψ                                   | 93.75%                        | 80.95%                   | 7                                  | Ψ                                    | 92.86%                        | 66.67%                   | 18                                 | Ψ                                    | 9.65%                         | 9.72%                 | 11                                 | <b>↑</b>                            |
| Westfield                     | 79.58                         | 96.02                    | 19                                 | <b>↑</b>                            | 61.84                         | 49.04                    | 19                                 | 4                                   | 71.43%                        | 73.33%                   | 14                                 | <b>↑</b>                             | 71.43%                        | 50.00%                   | 22                                 | 4                                    | 9.83%                         | 9.54%                 | 10                                 | Ψ                                   |
| Wheldrake                     | 27.31                         | 29.70                    | 7                                  | <b>↑</b>                            | 21.56                         | 6.47                     | 1                                  | 4                                   | 72.73%                        | 100.00%                  | 1                                  | •                                    | 54.55%                        | 71.43%                   | 13                                 | •                                    | 11.64%                        | 12.79%                | 18                                 | <b>↑</b>                            |
| York                          | 52.91                         | 67.96                    |                                    | <b>↑</b>                            | 44.38                         | 30.36                    |                                    | Ψ                                   | 77.67%                        | 73.63%                   |                                    | •                                    | 79.75%                        | 74.36%                   |                                    | Ψ                                    | 8.89%                         | 9.63%                 |                                    | <b>↑</b>                            |