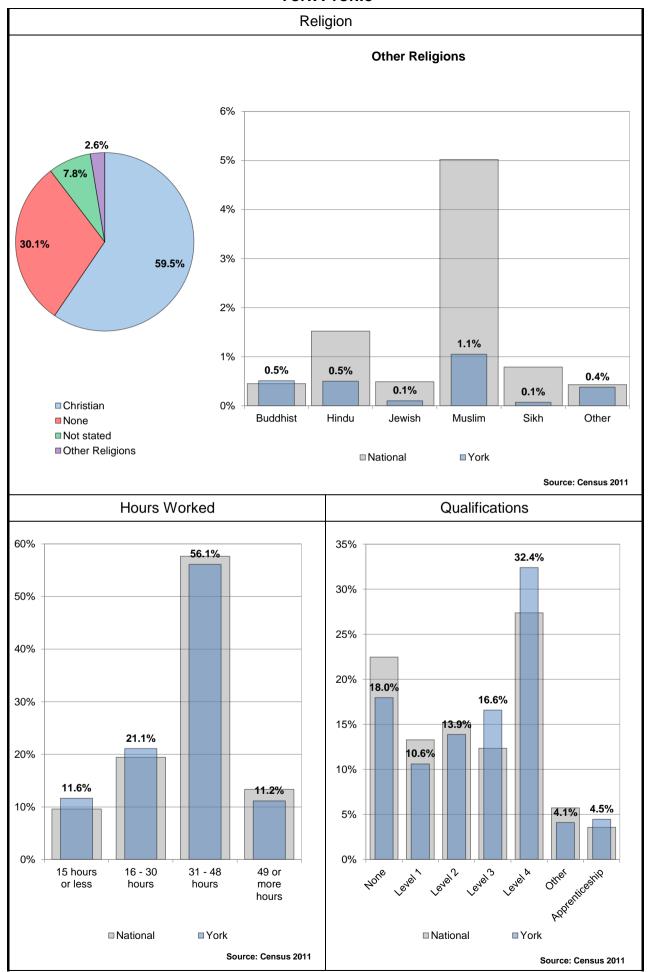

with 15.3% stating that they have some limitation in day to day activities.
- £691.90 was the Average Net Weekly Household Income in 2017/18 (£637.58 in 2015/2016).
- 66% own their own home, either outright or with a mortgage, 18% are private renters and 14% are social tenants. There are 7,400 Council Houses in York.
- 73.5% of residents have a Level 1 4 qualification, of which 62.9% are, at least, qualified to Level 2, but 18.0% have no qualifications at all.
- 12.9% of children are living in low income families (7.7% of children live in a household where a parent or guardian claims an out-of-work benefit) and there are 14.7% of households in fuel poverty.
- 1.8% of the working population (aged 16-64) claim out of work benefits (either Job Seekers Allowance or Universal Credit)















A: Agriculture, forestry and fishing, B: Mining and quarrying, C: Manufacturing, D: Electricity, gas, steam and air conditioning supply, E: Water supply; sewerage, waste management and remediation activities, F: Construction

G: Wholesale and retail trade; repair of motor vehicles and motor cycles, H: Transport and storage, I: Accommodation and food service activities, J: Information and communication, K: Financial and insurance activities, L: Real estate activities

M: Professional, scientific and technical activities, N: Administrative and support service activities, O: Public administration and defence; compulsory social security, P: Education, Q: Human health and social work activities





Source: Census 2011



















### **Child Poverty**

The proportion of children (