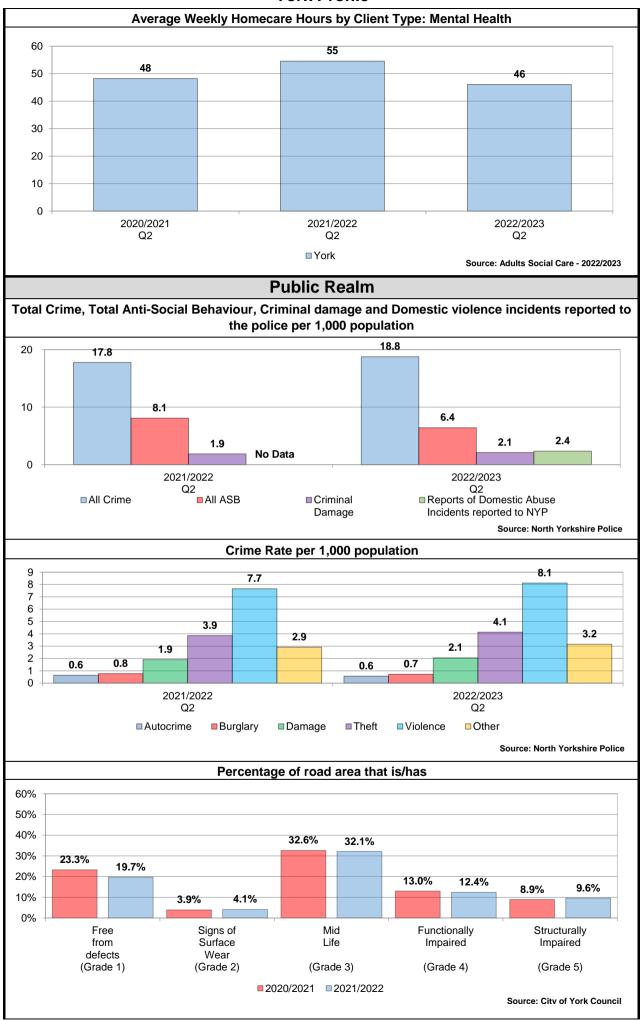

Ward performance by key areas - Public Realm

This is an "at a glance" summary of performance within York's wards - more detail is provided in the individual profiles.

|                               | Cri                           | me (per 1,0              | 00 populati                        | ion)                                | AS                            | B (per 1,00              | 00 populatio                       | on)                                 |                               |                          | k that hate<br>their loca          |                                      |                               | ve in, relati            | e that York<br>vely free fro       |                                      | e Impaired (Grade 5)          |                       |                                    |                                     |
|-------------------------------|-------------------------------|--------------------------|------------------------------------|-------------------------------------|-------------------------------|--------------------------|------------------------------------|-------------------------------------|-------------------------------|--------------------------|------------------------------------|--------------------------------------|-------------------------------|--------------------------|------------------------------------|--------------------------------------|-------------------------------|-----------------------|------------------------------------|-------------------------------------|
| Ward                          | Previous<br>Year<br>2020/2021 | Latest Year<br>2021/2022 | Latest Year<br>Rank (1 is<br>Good) | Direction<br>of Travel<br>Up is Bad | Previous<br>Year<br>2020/2021 | Latest Year<br>2021/2022 | Latest Year<br>Rank (1 is<br>Good) | Direction<br>of Travel<br>Up is Bad | Previous<br>Year<br>2019/2020 | Latest Year<br>2021/2022 | Latest Year<br>Rank (1 is<br>Good) | Direction<br>of Travel<br>Up is Good | Previous<br>Year<br>2019/2020 | Latest Year<br>2021/2022 | Latest Year<br>Rank (1 is<br>Good) | Direction<br>of Travel<br>Up is Good | Previous<br>Year<br>2020/2021 | Latest Year 2021/2022 | Latest Year<br>Rank (1 is<br>Good) | Direction<br>of Travel<br>Up is Bad |
| Acomb                         | 34.64                         | 44.72                    | 9                                  | 1                                   | 28.20                         | 26.67                    | 18                                 | 4                                   | 64.29%                        | 78.26%                   | 9                                  | •                                    | 76.92%                        | 86.96%                   | 3                                  | •                                    | 8.47%                         | 10.57%                | 13                                 | •                                   |
| Bishopthorpe                  | 20.08                         | 23.85                    | 3                                  | 1                                   | 21.54                         | 11.33                    | 3                                  | 4                                   | 72.73%                        | 83.33%                   | 4                                  | <b>^</b>                             | 100.00%                       | 83.33%                   | 5                                  | 4                                    | 10.28%                        | 12.34%                | 16                                 | <b>↑</b>                            |
| Clifton                       | 67.93                         | 79.93                    | 18                                 | 1                                   | 47.93                         | 25.78                    | 15                                 | 4                                   | 73.68%                        | 63.16%                   | 20                                 | 4                                    | 88.89%                        | 78.95%                   | 8                                  | 4                                    | 9.61%                         | 12.35%                | 17                                 | <b>↑</b>                            |
| Copmanthorpe                  | 16.35                         | 24.13                    | 6                                  | 1                                   | 19.94                         | 12.06                    | 4                                  | 4                                   | 91.67%                        | 90.91%                   | 2                                  | 4                                    | 75.00%                        | 72.73%                   | 12                                 | 4                                    | 7.13%                         | 9.07%                 | 8                                  | <b>^</b>                            |
| Dringhouses and Woodthorpe    | 36.40                         | 46.89                    | 10                                 | <b>1</b>                            | 30.28                         | 19.93                    | 10                                 | 4                                   | 70.37%                        | 72.73%                   | 16                                 | <b>1</b>                             | 74.07%                        | 68.75%                   | 14                                 | 4                                    | 10.95%                        | 10.42%                | 12                                 | Ψ                                   |
| Fishergate                    | 51.51                         | 52.43                    | 12                                 | <b>↑</b>                            | 35.41                         | 23.03                    | 12                                 | Ψ                                   | 73.68%                        | 76.19%                   | 11                                 | <b>↑</b>                             | 84.21%                        | 95.24%                   | 1                                  | <b>1</b>                             | 9.66%                         | 9.30%                 | 9                                  | Ψ                                   |
| Fulford and Heslington        | 45.24                         | 66.07                    | 16                                 | <b>↑</b>                            | 31.24                         | 22.28                    | 11                                 | Ψ                                   | 100.00%                       | 88.89%                   | 3                                  | •                                    | 66.67%                        | 66.67%                   | 16                                 | <b>→</b>                             | 3.66%                         | 5.25%                 | 1                                  | <b>^</b>                            |
| Guildhall                     | 133.57                        | 194.54                   | 21                                 | <b>↑</b>                            | 116.27                        | 88.05                    | 21                                 | Ψ                                   | 70.83%                        | 57.14%                   | 21                                 | •                                    | 95.83%                        | 67.86%                   | 15                                 | Ψ                                    | 10.22%                        | 13.23%                | 19                                 | <b>^</b>                            |
| Haxby and Wigginton           | 20.76                         | 24.07                    | 5                                  | <b>↑</b>                            | 23.96                         | 17.91                    | 8                                  | Ψ                                   | 86.96%                        | 83.33%                   | 5                                  | •                                    | 91.67%                        | 90.00%                   | 2                                  | Ψ                                    | 6.81%                         | 8.41%                 | 5                                  | <b>^</b>                            |
| Heworth                       | 50.13                         | 57.06                    | 14                                 | <b>↑</b>                            | 48.94                         | 25.81                    | 16                                 | Ψ                                   | 81.82%                        | 65.22%                   | 19                                 | •                                    | 59.09%                        | 63.64%                   | 19                                 | <b>1</b>                             | 10.82%                        | 13.55%                | 20                                 | <b>^</b>                            |
| Heworth Without               | 15.40                         | 19.05                    | 1                                  | 1                                   | 13.57                         | 6.86                     | 2                                  | 4                                   | 85.71%                        | 75.00%                   | 12                                 | •                                    | 86.67%                        | 81.82%                   | 6                                  | 4                                    | 10.66%                        | 11.92%                | 15                                 | •                                   |
| Holgate                       | 51.18                         | 53.19                    | 13                                 | <b>↑</b>                            | 38.75                         | 26.16                    | 17                                 | Ψ                                   | 61.76%                        | 73.08%                   | 15                                 | <b>↑</b>                             | 67.65%                        | 61.54%                   | 21                                 | Ψ                                    | 12.88%                        | 13.62%                | 21                                 | <b>↑</b>                            |
| Hull Road                     | 36.18                         | 39.77                    | 8                                  | <b>↑</b>                            | 25.95                         | 13.58                    | 7                                  | Ψ                                   | 60.00%                        | 50.00%                   | 22                                 | •                                    | 60.00%                        | 62.50%                   | 20                                 | <b>1</b>                             | 7.79%                         | 8.52%                 | 6                                  | <b>^</b>                            |
| Huntington and New Earswick   | 53.73                         | 65.59                    | 15                                 | <b>↑</b>                            | 35.19                         | 24.25                    | 14                                 | Ψ                                   | 90.00%                        | 69.23%                   | 18                                 | •                                    | 85.71%                        | 73.08%                   | 11                                 | Ψ                                    | 5.01%                         | 6.60%                 | 2                                  | <b>↑</b>                            |
| Micklegate                    | 76.03                         | 129.80                   | 20                                 | <b>↑</b>                            | 75.93                         | 66.07                    | 20                                 | Ψ                                   | 82.14%                        | 70.73%                   | 17                                 | •                                    | 78.57%                        | 78.05%                   | 9                                  | Ψ                                    | 11.51%                        | 10.89%                | 14                                 | Ψ                                   |
| Osbaldwick and Derwent        | 26.45                         | 23.88                    | 4                                  | Ψ                                   | 25.27                         | 12.12                    | 5                                  | Ψ                                   | 76.19%                        | 77.27%                   | 10                                 | <b>^</b>                             | 85.71%                        | 81.82%                   | 7                                  | Ψ                                    | 8.46%                         | 8.65%                 | 7                                  | <b>↑</b>                            |
| Rawcliffe and Clifton Without | 53.24                         | 67.06                    | 17                                 | <b>↑</b>                            | 42.59                         | 18.92                    | 9                                  | Ψ                                   | 76.92%                        | 80.00%                   | 8                                  | •                                    | 72.00%                        | 84.00%                   | 4                                  | <b>1</b>                             | 6.70%                         | 8.25%                 | 4                                  | <b>↑</b>                            |
| Rural West York               | 43.07                         | 50.09                    | 11                                 | •                                   | 40.92                         | 23.27                    | 13                                 | Ψ                                   | 91.30%                        | 82.35%                   | 6                                  | 4                                    | 95.45%                        | 66.67%                   | 17                                 | Ψ                                    | 9.44%                         | 7.95%                 | 3                                  | Ψ                                   |
| Strensall                     | 23.11                         | 23.21                    | 2                                  | •                                   | 22.98                         | 12.40                    | 6                                  | Ψ                                   | 93.75%                        | 80.95%                   | 7                                  | Ψ                                    | 92.86%                        | 66.67%                   | 18                                 | Ψ                                    | 9.65%                         | 9.72%                 | 11                                 | <b>↑</b>                            |
| Westfield                     | 79.58                         | 96.02                    | 19                                 | <b>↑</b>                            | 61.84                         | 49.04                    | 19                                 | 4                                   | 71.43%                        | 73.33%                   | 14                                 | <b>↑</b>                             | 71.43%                        | 50.00%                   | 22                                 | 4                                    | 9.83%                         | 9.54%                 | 10                                 | Ψ                                   |
| Wheldrake                     | 27.31                         | 29.70                    | 7                                  | <b>↑</b>                            | 21.56                         | 6.47                     | 1                                  | 4                                   | 72.73%                        | 100.00%                  | 1                                  | •                                    | 54.55%                        | 71.43%                   | 13                                 | •                                    | 11.64%                        | 12.79%                | 18                                 | <b>↑</b>                            |
| York                          | 52.91                         | 67.96                    |                                    | <b>↑</b>                            | 44.38                         | 30.36                    |                                    | Ψ                                   | 77.67%                        | 73.63%                   |                                    | •                                    | 79.75%                        | 74.36%                   |                                    | Ψ                                    | 8.89%                         | 9.63%                 |                                    | <b>↑</b>                            |