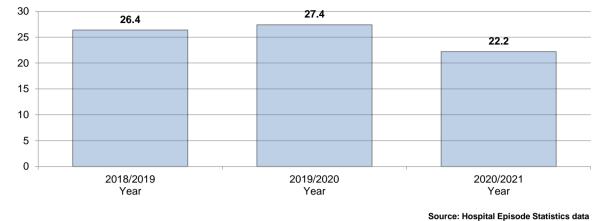

### Ward performance by key areas - Health & Wellbeing

This is an "at a glance" summary of performance within York's wards - more detail is provided in the individual profiles.

|                               | ı                             | Reception                | year obesit                        | y                                   |                               | Year 6                | obesity                            |                                     |                               | Male life e              | expectancy                         |                                      |                               | Female life              | expectanc                          | y                                    | Eme                           | rgency hos               | pital admis                        | sions                               |                               | ency hospi<br>resulting f |                                    |                                     |
|-------------------------------|-------------------------------|--------------------------|------------------------------------|-------------------------------------|-------------------------------|-----------------------|------------------------------------|-------------------------------------|-------------------------------|--------------------------|------------------------------------|--------------------------------------|-------------------------------|--------------------------|------------------------------------|--------------------------------------|-------------------------------|--------------------------|------------------------------------|-------------------------------------|-------------------------------|---------------------------|------------------------------------|-------------------------------------|
| Ward                          | Previous<br>Year<br>2018/2019 | Latest Year<br>2019/2020 | Latest Year<br>Rank (1 is<br>Good) | Direction<br>of Travel<br>Up is Bad | Previous<br>Year<br>2018/2019 | Latest Year 2019/2020 | Latest Year<br>Rank (1 is<br>Good) | Direction<br>of Travel<br>Up is Bad | Previous<br>Year<br>2017/2018 | Latest Year<br>2019/2020 | Latest Year<br>Rank (1 is<br>Good) | Direction<br>of Travel<br>Up is Good | Previous<br>Year<br>2017/2018 | Latest Year<br>2019/2020 | Latest Year<br>Rank (1 is<br>Good) | Direction<br>of Travel<br>Up is Good | Previous<br>Year<br>2017/2018 | Latest Year<br>2019/2020 | Latest Year<br>Rank (1 is<br>Good) | Direction<br>of Travel<br>Up is Bad | Previous<br>Year<br>2019/2020 | Latest Year<br>2020/2021  | Latest Year<br>Rank (1 is<br>Good) | Direction<br>of Travel<br>Up is Bad |
| Acomb                         | 9.30%                         | 7.55%                    | 3                                  | Ψ                                   | 15.90%                        | 22.03%                | 18                                 | •                                   | 79.50                         | 80.18                    | 12                                 | •                                    | 83.50                         | 82.50                    | 17                                 | Ψ                                    | 108.10                        | 113.56                   | 17                                 | •                                   | 31.00                         | 16.40                     | 4                                  | •                                   |
| Bishopthorpe                  | 5.20%                         | 9.52%                    | 8                                  | <b>↑</b>                            | 8.00%                         | 10.00%                | 3                                  | •                                   | 83.90                         | 84.82                    | 2                                  | <b>↑</b>                             | 83.30                         | 84.86                    | 9                                  | •                                    | 82.30                         | 86.86                    | 3                                  | •                                   | 15.30                         | 12.40                     | 2                                  | •                                   |
| Clifton                       | 7.90%                         | 11.36%                   | 14                                 | <b>^</b>                            | 22.40%                        | 21.05%                | 17                                 | Ψ.                                  | 76.90                         | 77.32                    | 19                                 | <b>↑</b>                             | 81.50                         | 82.29                    | 18                                 | •                                    | 115.00                        | 123.32                   | 20                                 | •                                   | 23.50                         | 20.60                     | 11                                 | 4                                   |
| Copmanthorpe                  | 5.20%                         | N/C                      | -                                  | →                                   | 8.00%                         | 7.69%                 | 1                                  | •                                   | 86.60                         | 86.16                    | 1                                  | 4                                    | 88.50                         | 88.18                    | 1                                  | 4                                    | 82.30                         | 77.22                    | 1                                  | 4                                   | 19.30                         | 16.90                     | 6                                  | *                                   |
| Dringhouses and Woodthorpe    | 10.30%                        | 9.68%                    | 9                                  | Ψ                                   | 16.80%                        | 16.67%                | 11                                 | •                                   | 82.30                         | 82.60                    | 5                                  | •                                    | 85.80                         | 86.12                    | 2                                  | •                                    | 94.00                         | 100.19                   | 11                                 | •                                   | 26.50                         | 21.00                     | 12                                 | <b>*</b>                            |
| Fishergate                    | 8.60%                         | N/C                      | -                                  | <b>→</b>                            | 10.90%                        | 11.54%                | 5                                  | •                                   | 77.00                         | 76.24                    | 20                                 | •                                    | 81.80                         | 81.81                    | 21                                 | •                                    | 104.10                        | 107.48                   | 14                                 | •                                   | 38.70                         | 28.50                     | 18                                 | <b>*</b>                            |
| Fulford and Heslington        | 6.70%                         | N/C                      | -                                  | ⇒                                   | 9.30%                         | N/C                   | -                                  | ⇒                                   | 80.70                         | 80.64                    | 10                                 | •                                    | 84.90                         | 85.94                    | 3                                  | •                                    | 80.60                         | 98.89                    | 9                                  | <b>↑</b>                            | 42.70                         | 33.80                     | 20                                 | <b>*</b>                            |
| Guildhall                     | 10.60%                        | 11.76%                   | 15                                 | <b>↑</b>                            | 20.40%                        | 20.00%                | 13                                 | •                                   | 80.30                         | 79.50                    | 16                                 | 4                                    | 81.70                         | 83.30                    | 15                                 | •                                    | 118.30                        | 101.24                   | 12                                 | 4                                   | 21.70                         | 16.90                     | 7                                  | <b>*</b>                            |
| Haxby and Wigginton           | 8.90%                         | 10.71%                   | 12                                 | <b>↑</b>                            | 12.40%                        | 12.90%                | 7                                  | •                                   | 83.00                         | 82.79                    | 4                                  | •                                    | 83.80                         | 84.20                    | 10                                 | •                                    | 105.20                        | 111.66                   | 16                                 | •                                   | 28.80                         | 22.90                     | 14                                 | <b>*</b>                            |
| Heworth                       | 9.70%                         | 11.76%                   | 16                                 | <b>↑</b>                            | 19.50%                        | 20.34%                | 15                                 | •                                   | 76.90                         | 76.11                    | 21                                 | •                                    | 82.50                         | 82.23                    | 19                                 | 4                                    | 101.40                        | 115.10                   | 18                                 | <b>↑</b>                            | 30.50                         | 35.90                     | 21                                 | •                                   |
| Heworth Without               | 6.90%                         | N/C                      | -                                  | →                                   | 15.10%                        | N/C                   | -                                  | →                                   | 80.00                         | 79.31                    | 17                                 | •                                    | 86.20                         | 85.44                    | 4                                  | 4                                    | 92.30                         | 91.37                    | 4                                  | 4                                   | 13.70                         | 11.40                     | 1                                  | •                                   |
| Holgate                       | 7.00%                         | 7.81%                    | 4                                  | <b>↑</b>                            | 15.20%                        | 14.04%                | 8                                  | •                                   | 78.80                         | 79.59                    | 15                                 | •                                    | 84.90                         | 84.96                    | 7                                  | •                                    | 103.30                        | 108.04                   | 15                                 | •                                   | 32.10                         | 16.70                     | 5                                  | *                                   |
| Hull Road                     | 9.60%                         | 10.26%                   | 10                                 | <b>↑</b>                            | 21.90%                        | 18.60%                | 12                                 | •                                   | 80.00                         | 78.58                    | 18                                 | •                                    | 82.10                         | 82.11                    | 20                                 | •                                    | 93.10                         | 91.41                    | 5                                  | 4                                   | 26.70                         | 13.70                     | 3                                  | <b>*</b>                            |
| Huntington and New Earswick   | 11.30%                        | 10.53%                   | 11                                 | Ψ                                   | 17.60%                        | 20.69%                | 16                                 | •                                   | 81.90                         | 80.98                    | 9                                  | •                                    | 84.20                         | 84.08                    | 11                                 | 4                                    | 114.70                        | 119.44                   | 19                                 | <b>↑</b>                            | 30.40                         | 21.60                     | 13                                 | <b>*</b>                            |
| Micklegate                    | 5.90%                         | 5.17%                    | 2                                  | Ψ                                   | 14.20%                        | 11.43%                | 4                                  | •                                   | 82.30                         | 82.07                    | 7                                  | •                                    | 83.00                         | 83.66                    | 12                                 | •                                    | 98.40                         | 94.92                    | 6                                  | 4                                   | 30.70                         | 20.20                     | 10                                 | <b>*</b>                            |
| Osbaldwick and Derwent        | 10.40%                        | 11.11%                   | 13                                 | •                                   | 13.90%                        | 12.20%                | 6                                  | •                                   | 80.20                         | 81.20                    | 8                                  | •                                    | 83.20                         | 83.47                    | 14                                 | <b>↑</b>                             | 90.70                         | 106.42                   | 13                                 | <b>↑</b>                            | 33.70                         | 32.60                     | 19                                 | +                                   |
| Rawcliffe and Clifton Without | 7.30%                         | 8.57%                    | 6                                  | •                                   | 19.70%                        | 20.00%                | 14                                 | •                                   | 78.90                         | 80.18                    | 13                                 | •                                    | 82.70                         | 82.97                    | 16                                 | <b>↑</b>                             | 96.90                         | 99.51                    | 10                                 | <b>↑</b>                            | 18.20                         | 19.20                     | 9                                  | •                                   |
| Rural West York               | 5.00%                         | 5.00%                    | 1                                  | <b>→</b>                            | 16.60%                        | 16.22%                | 9                                  | •                                   | 81.60                         | 80.58                    | 11                                 | •                                    | 86.40                         | 85.18                    | 5                                  | 4                                    | 96.00                         | 98.29                    | 7                                  | <b>↑</b>                            | 33.90                         | 25.50                     | 16                                 | 4                                   |
| Strensall                     | 9.80%                         | 8.33%                    | 5                                  | Ψ.                                  | 12.60%                        | 16.28%                | 10                                 | •                                   | 80.40                         | 83.01                    | 3                                  | •                                    | 83.90                         | 84.90                    | 8                                  | •                                    | 93.30                         | 98.70                    | 8                                  | •                                   | 17.60                         | 24.40                     | 15                                 | •                                   |
| Westfield                     | 14.50%                        | 13.04%                   | 17                                 | Ψ.                                  | 20.20%                        | 26.32%                | 19                                 | •                                   | 76.50                         | 75.95                    | 22                                 | •                                    | 80.60                         | 79.96                    | 22                                 | 4                                    | 127.30                        | 131.86                   | 21                                 | <b>^</b>                            | 28.00                         | 28.00                     | 17                                 | →                                   |
| Wheldrake                     | 9.20%                         | 8.70%                    | 7                                  | Ψ.                                  | 8.90%                         | 9.38%                 | 2                                  | <b>^</b>                            | 82.20                         | 82.18                    | 6                                  | •                                    | 83.40                         | 85.04                    | 6                                  | <b>^</b>                             | 86.40                         | 86.24                    | 2                                  | 4                                   | 22.30                         | 18.50                     | 8                                  | 4                                   |
| York                          | 9.10%                         | 8.95%                    |                                    | Ψ.                                  | 16.20%                        | 17.23%                |                                    | •                                   | 80.20                         | 80.17                    |                                    | •                                    | 83.40                         | 83.58                    |                                    | <b>↑</b>                             | 102.50                        | 105.91                   |                                    | <b>↑</b>                            | 27.40                         | 22.20                     |                                    | •                                   |