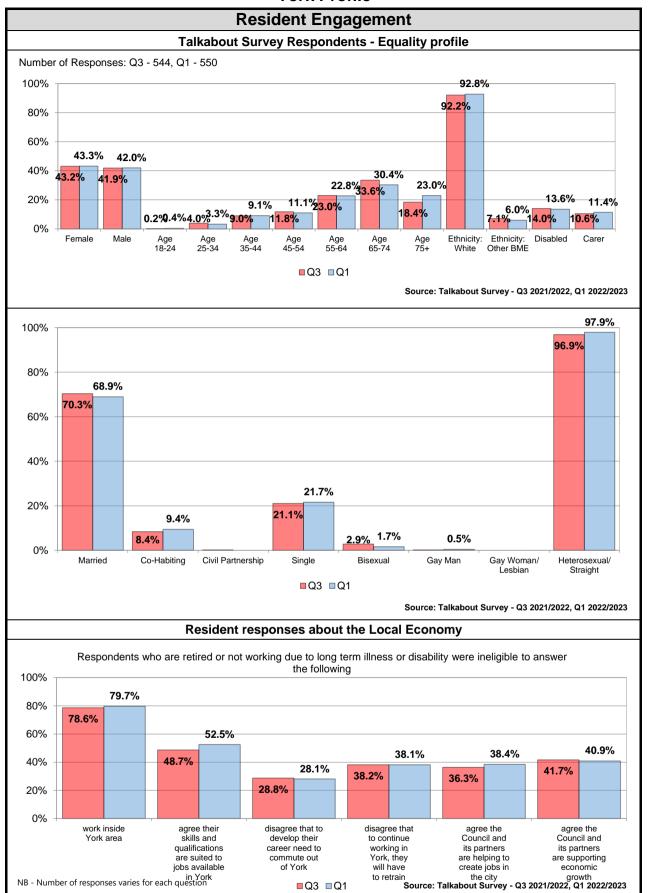

688.50 | £697.40 | £751.05 | ••••     | 164   | 97     |
| Annual gas cost                         | £ / household | £572.47 | £572.47 | £572.47 | £591.98 | £544.61 | £551.58 |          | 1     | 1      |
| Water costs                             | £ / household | £173.00 | £173.00 | £173.00 | £173.00 | £185.00 | £182.00 |          | 41    | 71     |
| Regular internet users                  | Percentage    | 83.30%  | 87.10%  | 85.90%  | 88.60%  | 92.70%  | 92.13%  | ••••     | 305   | 179    |
| Households without a mobile phone       | Percentage    | 5.00%   | 5.00%   | 5.00%   | 6.00%   | 5.00%   | 5.00%   |          | 257   | 244    |
| People without a bank account           | Percentage    | 1.00%   | 1.00%   | 1.00%   | 1.00%   | 1.00%   | 4.00%   | /        | 24    | 342    |

















### **Experian Groups**

### O Rental Hubs

Young singles and homesharers, rent flats, very high internet use, internet via smartphone, watch videos online.

### **E Senior Security**

Retired singles and couples, pre-war generation, established in community, low internet use, have wills.

### **G Domestic Success**

Families with children, mid to high household income, monthly discretionary income under £1000, very high mortgage debt, internet via smartphone.

### H Aspiring Homemakers

Families with young children, 3 bedrooms, high outstanding mortgages, internet via smartphone, texts and photos on smartphone.

### **B Prestige Positions**

Own large, detached houses, highly educated, high discretionary income, garden or allotment, pay credit cards in full.

### F Suburban