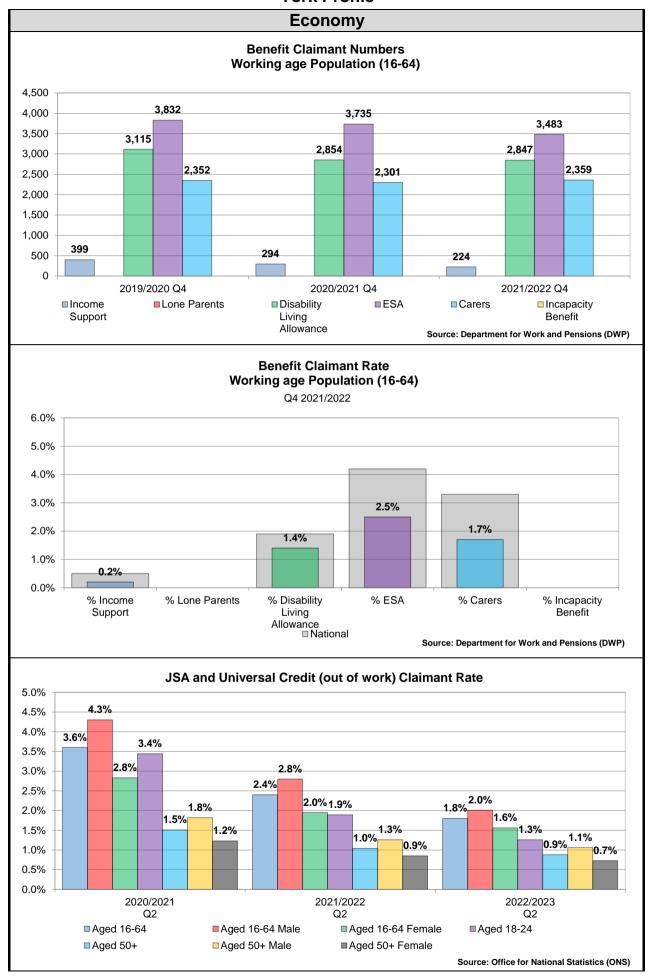

### Ward performance by key areas - Economy

This is an "at a glance" summary of performance within York's wards - more detail is provided in the individual profiles.

|                               | Universa                      | l Credit (ou          | t of work)                         | claimants                           |                               | s who agre<br>are helping<br>ci | to create j                        |                                      |                               | ents who ag<br>ions are su |                                    |                                      | Fu                            | uel poverty              | (household                         | is)                                 |                          | #1          | N/A                                |                                |
|-------------------------------|-------------------------------|-----------------------|------------------------------------|-------------------------------------|-------------------------------|---------------------------------|------------------------------------|--------------------------------------|-------------------------------|----------------------------|------------------------------------|--------------------------------------|-------------------------------|--------------------------|------------------------------------|-------------------------------------|--------------------------|-------------|------------------------------------|--------------------------------|
| Ward                          | Previous<br>Year<br>2020/2021 | Latest Year 2021/2022 | Latest Year<br>Rank (1 is<br>Good) | Direction<br>of Travel<br>Up is Bad | Previous<br>Year<br>2019/2020 | Latest Year 2021/2022           | Latest Year<br>Rank (1 is<br>Good) | Direction<br>of Travel<br>Up is Good | Previous<br>Year<br>2019/2020 | Latest Year 2021/2022      | Latest Year<br>Rank (1 is<br>Good) | Direction<br>of Travel<br>Up is Good | Previous<br>Year<br>2017/2018 | Latest Year<br>2018/2019 | Latest Year<br>Rank (1 is<br>Good) | Direction<br>of Travel<br>Up is Bad | Previous<br>Year<br>#N/A | Latest Year | Latest Year<br>Rank (1 is<br>Good) | Direction<br>of Travel<br>#N/A |
| Acomb                         | 3.70%                         | 2.20%                 | 16                                 | •                                   | 21.43%                        | 34.78%                          | 10                                 | <b>↑</b>                             | 40.00%                        | 36.84%                     | 19                                 | Ψ                                    | 8.18%                         | 8.63%                    | 14                                 | •                                   | #N/A                     | #N/A        | #N/A                               | #N/A                           |
| Bishopthorpe                  | 2.20%                         | 1.70%                 | 10                                 | 4                                   | 36.36%                        | 27.27%                          | 17                                 | 4                                    | 80.00%                        | 62.50%                     | 3                                  | 4                                    | 7.69%                         | 7.39%                    | 10                                 | *                                   | #N/A                     | #N/A        | #N/A                               | #N/A                           |
| Clifton                       | 4.90%                         | 3.10%                 | 20                                 | 4                                   | 36.84%                        | 31.58%                          | 14                                 | 4                                    | 50.00%                        | 50.00%                     | 9                                  | →                                    | 12.06%                        | 10.04%                   | 18                                 | 4                                   | #N/A                     | #N/A        | #N/A                               | #N/A                           |
| Copmanthorpe                  | 2.30%                         | 1.10%                 | 1                                  | 4                                   | 36.36%                        | 63.64%                          | 1                                  | 1                                    | 44.44%                        | 16.67%                     | 22                                 | 4                                    | 6.58%                         | 6.73%                    | 4                                  | 1                                   | #N/A                     | #N/A        | #N/A                               | #N/A                           |
| Dringhouses and Woodthorpe    | 3.70%                         | 1.70%                 | 11                                 | Ψ                                   | 51.85%                        | 48.48%                          | 5                                  | Ψ                                    | 36.36%                        | 50.00%                     | 10                                 | <b>1</b>                             | 6.75%                         | 6.87%                    | 6                                  | <b>↑</b>                            | #N/A                     | #N/A        | #N/A                               | #N/A                           |
| Fishergate                    | 2.50%                         | 1.40%                 | 6                                  | Ψ                                   | 36.84%                        | 42.86%                          | 7                                  | <b>↑</b>                             | 41.67%                        | 40.00%                     | 16                                 | Ψ                                    | 12.72%                        | 11.20%                   | 20                                 | •                                   | #N/A                     | #N/A        | #N/A                               | #N/A                           |
| Fulford and Heslington        | 2.60%                         | 1.90%                 | 13                                 | Ψ                                   | 44.44%                        | 33.33%                          | 12                                 | Ψ                                    | 83.33%                        | 87.50%                     | 1                                  | <b>↑</b>                             | 9.81%                         | 9.29%                    | 16                                 | •                                   | #N/A                     | #N/A        | #N/A                               | #N/A                           |
| Guildhall                     | 3.30%                         | 2.10%                 | 14                                 | Ψ                                   | 33.33%                        | 25.93%                          | 19                                 | Ψ                                    | 41.18%                        | 43.48%                     | 15                                 | <b>1</b>                             | 11.80%                        | 10.35%                   | 19                                 | •                                   | #N/A                     | #N/A        | #N/A                               | #N/A                           |
| Haxby and Wigginton           | 2.60%                         | 1.10%                 | 2                                  | Ψ                                   | 34.78%                        | 40.00%                          | 8                                  | <b>↑</b>                             | 53.33%                        | 52.63%                     | 7                                  | Ψ                                    | 6.32%                         | 6.60%                    | 3                                  | <b>↑</b>                            | #N/A                     | #N/A        | #N/A                               | #N/A                           |
| Heworth                       | 4.70%                         | 2.80%                 | 19                                 | Ψ                                   | 31.82%                        | 13.64%                          | 22                                 | Ψ                                    | 55.56%                        | 38.89%                     | 18                                 | Ψ                                    | 10.70%                        | 9.85%                    | 17                                 | •                                   | #N/A                     | #N/A        | #N/A                               | #N/A                           |
| Heworth Without               | 2.70%                         | 1.70%                 | 12                                 | Ψ                                   | 50.00%                        | 45.45%                          | 6                                  | Ψ                                    | 62.50%                        | 50.00%                     | 11                                 | Ψ                                    | 6.65%                         | 6.53%                    | 2                                  | •                                   | #N/A                     | #N/A        | #N/A                               | #N/A                           |
| Holgate                       | 4.40%                         | 2.50%                 | 18                                 | Ψ                                   | 23.53%                        | 32.00%                          | 13                                 | <b>↑</b>                             | 59.26%                        | 50.00%                     | 12                                 | Ψ                                    | 8.76%                         | 7.53%                    | 11                                 | •                                   | #N/A                     | #N/A        | #N/A                               | #N/A                           |
| Hull Road                     | 2.30%                         | 1.40%                 | 7                                  | Ψ                                   | 40.00%                        | 18.75%                          | 21                                 | Ψ                                    | 66.67%                        | 45.45%                     | 14                                 | Ψ                                    | 15.57%                        | 15.33%                   | 21                                 | •                                   | #N/A                     | #N/A        | #N/A                               | #N/A                           |
| Huntington and New Earswick   | 3.80%                         | 2.20%                 | 17                                 | Ψ                                   | 40.00%                        | 57.69%                          | 2                                  | <b>↑</b>                             | 53.33%                        | 60.00%                     | 4                                  | •                                    | 7.29%                         | 7.12%                    | 8                                  | *                                   | #N/A                     | #N/A        | #N/A                               | #N/A                           |
| Micklegate                    | 4.10%                         | 2.10%                 | 15                                 | 4                                   | 42.86%                        | 34.15%                          | 11                                 | 4                                    | 54.55%                        | 51.61%                     | 8                                  | 4                                    | 10.39%                        | 8.77%                    | 15                                 | 4                                   | #N/A                     | #N/A        | #N/A                               | #N/A                           |
| Osbaldwick and Derwent        | 2.70%                         | 1.40%                 | 8                                  | Ψ                                   | 42.86%                        | 27.27%                          | 18                                 | Ψ                                    | 41.67%                        | 27.27%                     | 21                                 | 4                                    | 7.18%                         | 7.83%                    | 12                                 | •                                   | #N/A                     | #N/A        | #N/A                               | #N/A                           |
| Rawcliffe and Clifton Without | 3.00%                         | 1.50%                 | 9                                  | 4                                   | 46.15%                        | 29.17%                          | 16                                 | 4                                    | 37.50%                        | 30.00%                     | 20                                 | 4                                    | 7.16%                         | 6.85%                    | 5                                  | 4                                   | #N/A                     | #N/A        | #N/A                               | #N/A                           |
| Rural West York               | 2.50%                         | 1.10%                 | 3                                  | 4                                   | 26.09%                        | 29.41%                          | 15                                 | 1                                    | 42.86%                        | 66.67%                     | 2                                  | <b>↑</b>                             | 6.00%                         | 6.23%                    | 1                                  | <b>^</b>                            | #N/A                     | #N/A        | #N/A                               | #N/A                           |
| Strensall                     | 2.50%                         | 1.30%                 | 5                                  | Ψ                                   | 31.25%                        | 23.81%                          | 20                                 | Ψ                                    | 54.55%                        | 58.33%                     | 6                                  | <b>↑</b>                             | 6.09%                         | 7.36%                    | 9                                  | <b>↑</b>                            | #N/A                     | #N/A        | #N/A                               | #N/A                           |
| Westfield                     | 6.70%                         | 4.20%                 | 21                                 | 4                                   | 50.00%                        | 50.00%                          | 4                                  | <b>→</b>                             | 44.44%                        | 40.00%                     | 17                                 | •                                    | 8.76%                         | 8.59%                    | 13                                 | Ψ                                   | #N/A                     | #N/A        | #N/A                               | #N/A                           |
| Wheldrake                     | 2.10%                         | 1.10%                 | 4                                  | 4                                   | 72.73%                        | 57.14%                          | 3                                  | Ψ                                    | 57.14%                        | 60.00%                     | 5                                  | <b>1</b>                             | 6.42%                         | 7.04%                    | 7                                  | <b>1</b>                            | #N/A                     | #N/A        | #N/A                               | #N/A                           |
| York                          | 3.50%                         | 2.00%                 |                                    | 4                                   | 38.61%                        | 36.33%                          |                                    | 4                                    | 50.68%                        | 48.67%                     |                                    | 4                                    | 8.90%                         | 8.90%                    |                                    | <b>→</b>                            | #N/A                     | #N/A        |                                    | #N/A                           |