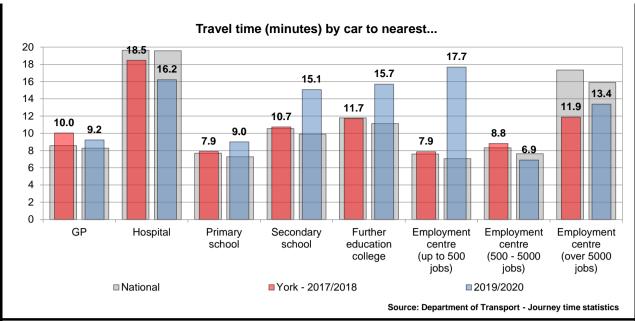

increase or decrease in mortality of a study cohort with respect to the general population.

■ National ■ York - 2017/2018 ■ 2019/2020









The standardized incidence ratio (SIR) is an estimate of the occurrence of cancer in a population relative to what might be expected if the population had the same cancer experience as some larger comparison population designated as "normal" or average.

■ National ■ York - 2016/2017

 $\hfill 2018/2019$  Source: Office for Health Improvement and Disparities (OHID)









2021/2022

Q2

■ York

2020/2021

Q2

2022/2023

Q2

Source: Adults Social Care - 2022/2023











### **Education and Schools**

The following data only relates to those pupils who attend York Schools.



Secondary 11,498 10,231

Source: School Census - October













### Broadband coverage and speeds

In March 2017 the UK Government introduced the Universal Service Obligation (USO) for broadband as part of its commitment in the UK Digital Strategy to ensure that the UK has world-class digital connectivity and inclusion.

| Measure                          | York   | National | Summary                          |
|----------------------------------|--------|----------|----------------------------------|
| Average download speed (Mb/s)    | 159.30 | 82.60    | faster than the National average |
| Superfast broadband availability | 95.53% | 95.86%   | worse than the National average  |
| Connections receiving:           | •      |          |                                  |
| slowest speeds (under 2 Mb/s)    | 0.03%  | 0.25%    | lower than the Nationa