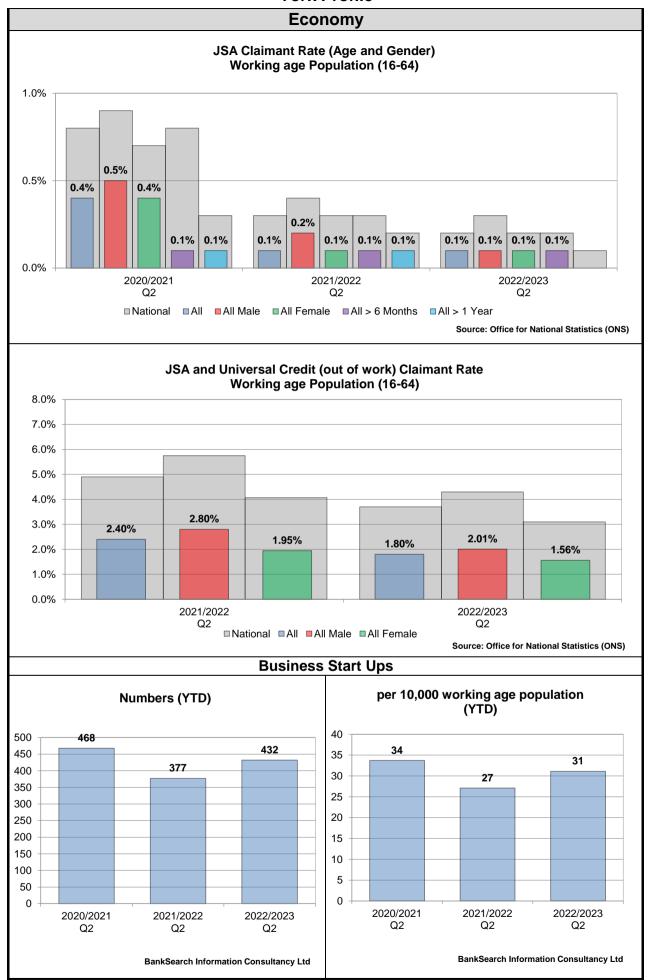

### Ward performance by key areas - Economy

This is an "at a glance" summary of performance within York's wards - more detail is provided in the individual profiles.

|                               | Universa                      | l Credit (ou          | t of work)                         | claimants                           |                               | s who agre<br>are helping<br>ci | to create j                        |                                      |                               | ents who ag<br>ions are su |                                    |                                      | Fu                            | uel poverty              | (household                         | is)                                 |                          | #1          | N/A                                |                                |
|-------------------------------|-------------------------------|-----------------------|------------------------------------|-------------------------------------|-------------------------------|---------------------------------|------------------------------------|--------------------------------------|-------------------------------|----------------------------|------------------------------------|--------------------------------------|-------------------------------|--------------------------|------------------------------------|-------------------------------------|--------------------------|-------------|------------------------------------|--------------------------------|
| Ward                          | Previous<br>Year<br>2020/2021 | Latest Year 2021/2022 | Latest Year<br>Rank (1 is<br>Good) | Direction<br>of Travel<br>Up is Bad | Previous<br>Year<br>2019/2020 | Latest Year 2021/2022           | Latest Year<br>Rank (1 is<br>Good) | Direction<br>of Travel<br>Up is Good | Previous<br>Year<br>2019/2020 | Latest Year 2021/2022      | Latest Year<br>Rank (1 is<br>Good) | Direction<br>of Travel<br>Up is Good | Previous<br>Year<br>2017/2018 | Latest Year<br>2018/2019 | Latest Year<br>Rank (1 is<br>Good) | Direction<br>of Travel<br>Up is Bad | Previous<br>Year<br>#N/A | Latest Year | Latest Year<br>Rank (1 is<br>Good) | Direction<br>of Travel<br>#N/A |
| Acomb                         | 3.70%                         | 2.20%                 | 16                                 | •                                   | 21.43%                        | 34.78%                          | 10                                 | <b>↑</b>                             | 40.00%                        | 36.84%                     | 19                                 | Ψ                                    | 8.18%                         | 8.63%                    | 14                                 | •                                   | #N/A                     | #N/A        | #N/A                               | #N/A                           |
| Bishopthorpe                  | 2.20%                         | 1.70%                 | 10                                 | 4                                   | 36.36%                        | 27.27%                          | 17                                 | 4                                    | 80.00%                        | 62.50%                     | 3                                  | 4                                    | 7.69%                         | 7.39%                    | 10                                 | *                                   | #N/A                     | #N/A        | #N/A                               | #N/A                           |
| Clifton                       | 4.90%                         | 3.10%                 | 20                                 | 4                                   | 36.84%                        | 31.58%                          | 14                                 | 4                                    | 50.00%                        | 50.00%                     | 9                                  | →                                    | 12.06%                        | 10.04%                   | 18                                 | 4                                   | #N/A                     | #N/A        | #N/A                               | #N/A                           |
| Copmanthorpe                  | 2.30%                         | 1.10%                 | 1                                  | 4                                   | 36.36%                        | 63.64%                          | 1                                  | 1                                    | 44.44%                        | 16.67%                     | 22                                 | 4                                    | 6.58%                         | 6.73%                    | 4                                  | 1                                   | #N/A                     | #N/A        | #N/A                               | #N/A                           |
| Dringhouses and Woodthorpe    | 3.70%                         | 1.70%                 | 11                                 | Ψ                                   | 51.85%                        | 48.48%                          | 5                                  | Ψ                                    | 36.36%                        | 50.00%                     | 10                                 | <b>1</b>                             | 6.75%                         | 6.87%                    | 6                                  | <b>↑</b>                            | #N/A                     | #N/A        | #N/A                               | #N/A                           |
| Fishergate                    | 2.50%                         | 1.40%                 | 6                                  | Ψ                                   | 36.84%                        | 42.86%                          | 7                                  | <b>↑</b>                             | 41.67%                        | 40.00%                     | 16                                 | Ψ                                    | 12.72%                        | 11.20%                   | 20                                 | •                                   | #N/A                     | #N/A        | #N/A                               | #N/A                           |
| Fulford and Heslington        | 2.60%                         | 1.90%                 | 13                                 | Ψ                                   | 44.44%                        | 33.33%                          | 12                                 | Ψ                                    | 83.33%                        | 87.50%                     | 1                                  | <b>↑</b>                             | 9.81%                         | 9.29%                    | 16                                 | •                                   | #N/A                     | #N/A        | #N/A                               | #N/A                           |
| Guildhall                     | 3.30%                         | 2.10%                 | 14                                 | Ψ                                   | 33.33%                        | 25.93%                          | 19                                 | Ψ                                    | 41.18%                        | 43.48%                     | 15                                 | <b>1</b>                             | 11.80%                        | 10.35%                   | 19                                 | •                                   | #N/A                     | #N/A        | #N/A                               | #N/A                           |
| Haxby and Wigginton           | 2.60%                         | 1.10%                 | 2                                  | Ψ                                   | 34.78%                        | 40.00%                          | 8                                  | <b>↑</b>                             | 53.33%                        | 52.63%                     | 7                                  | Ψ                                    | 6.32%                         | 6.60%                    | 3                                  | <b>↑</b>                            | #N/A                     | #N/A        | #N/A                               | #N/A                           |
| Heworth                       | 4.70%                         | 2.80%                 | 19                                 | Ψ                                   | 31.82%                        | 13.64%                          | 22                                 | Ψ                                    | 55.56%                        | 38.89%                     | 18                                 | Ψ                                    | 10.70%                        | 9.85%                    | 17                                 | •                                   | #N/A                     | #N/A        | #N/A                               | #N/A                           |
| Heworth Without               | 2.70%                         | 1.70%                 | 12                                 | Ψ                                   | 50.00%                        | 45.45%                          | 6                                  | Ψ                                    | 62.50%                        | 50.00%                     | 11                                 | Ψ                                    | 6.65%                         | 6.53%                    | 2                                  | •                                   | #N/A                     | #N/A        | #N/A                               | #N/A                           |
| Holgate                       | 4.40%                         | 2.50%                 | 18                                 | Ψ                                   | 23.53%                        | 32.00%                          | 13                                 | <b>↑</b>                             | 59.26%                        | 50.00%                     | 12                                 | Ψ                                    | 8.76%                         | 7.53%                    | 11                                 | •                                   | #N/A                     | #N/A        | #N/A                               | #N/A                           |
| Hull Road                     | 2.30%                         | 1.40%                 | 7                                  | Ψ                                   | 40.00%                        | 18.75%                          | 21                                 | Ψ                                    | 66.67%                        | 45.45%                     | 14                                 | Ψ                                    | 15.57%                        | 15.33%                   | 21                                 | •                                   | #N/A                     | #N/A        | #N/A                               | #N/A                           |
| Huntington and New Earswick   | 3.80%                         | 2.20%                 | 17                                 | Ψ                                   | 40.00%                        | 57.69%                          | 2                                  | <b>↑</b>                             | 53.33%                        | 60.00%                     | 4                                  | •                                    | 7.29%                         | 7.12%                    | 8                                  | *                                   | #N/A                     | #N/A        | #N/A                               | #N/A                           |
| Micklegate                    | 4.10%                         | 2.10%                 | 15                                 | 4                                   | 42.86%                        | 34.15%                          | 11                                 | 4                                    | 54.55%                        | 51.61%                     | 8                                  | 4                                    | 10.39%                        | 8.77%                    | 15                                 | 4                                   | #N/A                     | #N/A        | #N/A                               | #N/A                           |
| Osbaldwick and Derwent        | 2.70%                         | 1.40%                 | 8                                  | Ψ                                   | 42.86%                        | 27.27%                          | 18                                 | Ψ                                    | 41.67%                        | 27.27%                     | 21                                 | 4                                    | 7.18%                         | 7.83%                    | 12                                 | •                                   | #N/A                     | #N/A        | #N/A                               | #N/A                           |
| Rawcliffe and Clifton Without | 3.00%                         | 1.50%                 | 9                                  | 4                                   | 46.15%                        | 29.17%                          | 16                                 | 4                                    | 37.50%                        | 30.00%                     | 20                                 | 4                                    | 7.16%                         | 6.85%                    | 5                                  | 4                                   | #N/A                     | #N/A        | #N/A                               | #N/A                           |
| Rural West York               | 2.50%                         | 1.10%                 | 3                                  | 4                                   | 26.09%                        | 29.41%                          | 15                                 | 1                                    | 42.86%                        | 66.67%                     | 2                                  | <b>↑</b>                             | 6.00%                         | 6.23%                    | 1                                  | <b>^</b>                            | #N/A                     | #N/A        | #N/A                               | #N/A                           |
| Strensall                     | 2.50%                         | 1.30%                 | 5                                  | Ψ                                   | 31.25%                        | 23.81%                          | 20                                 | Ψ                                    | 54.55%                        | 58.33%                     | 6                                  | <b>↑</b>                             | 6.09%                         | 7.36%                    | 9                                  | <b>↑</b>                            | #N/A                     | #N/A        | #N/A                               | #N/A                           |
| Westfield                     | 6.70%                         | 4.20%                 | 21                                 | 4                                   | 50.00%                        | 50.00%                          | 4                                  | <b>→</b>                             | 44.44%                        | 40.00%                     | 17                                 | •                                    | 8.76%                         | 8.59%                    | 13                                 | Ψ                                   | #N/A                     | #N/A        | #N/A                               | #N/A                           |
| Wheldrake                     | 2.10%                         | 1.10%                 | 4                                  | 4                                   | 72.73%                        | 57.14%                          | 3                                  | Ψ                                    | 57.14%                        | 60.00%                     | 5                                  | <b>1</b>                             | 6.42%                         | 7.04%                    | 7                                  | <b>1</b>                            | #N/A                     | #N/A        | #N/A                               | #N/A                           |
| York                          | 3.50%                         | 2.00%                 |                                    | 4                                   | 38.61%                        | 36.33%                          |                                    | 4                                    | 50.68%                        | 48.67%                     |                                    | 4                                    | 8.90%                         | 8.90%                    |                                    | <b>→</b>                            | #N/A                     | #N/A        |                                    | #N/A                           |