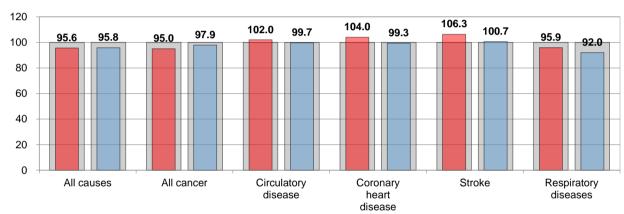

quality of life including income, employment, education and skills, health and disability, crime, barriers to services and quality of living environments.



Source: Department for Communities and Local Government (DCLG)































































## Emergency hospital admissions for injuries resulting from a fall (over 65), per 1,000 population

Falls data: the figures given here are taken from Hospital Episode Statistics data, which takes the number of those aged 65 or over being admitted to hospital on a non-elective basis at least once in each year as a result of a fall and divides it by the number of those of that age group resident in each ward to give a rate per 1,000 population.



Course. Hospital Episode Calibride data

# Mortality, All ages



Mortality

(standardised mortality ratio, 5 year aggregated data)

The standardized mortality ratio or SMR, is a quantity, expressed as either a ratio or percentage quantifying the increase or decrease in mortality of a study cohort with respect to the general population.

■ National ■ York - 2017/2018 ■ 2019/2020









The standardized incidence ratio (SIR) is an estimate of the occurrence of cancer in a population relative to what might be expected if the population had the same cancer experience as some larger comparison population designated as "normal" or average.

■ National ■ York - 2016/2017

 $\hfill 2018/2019$  Source: Office for Health Improvement and Disparities (OHID)









2021/2022

Q2

■ York

2020/2021

Q2

2022/2023

Q2

Source: Adults Social Care - 2022/2023