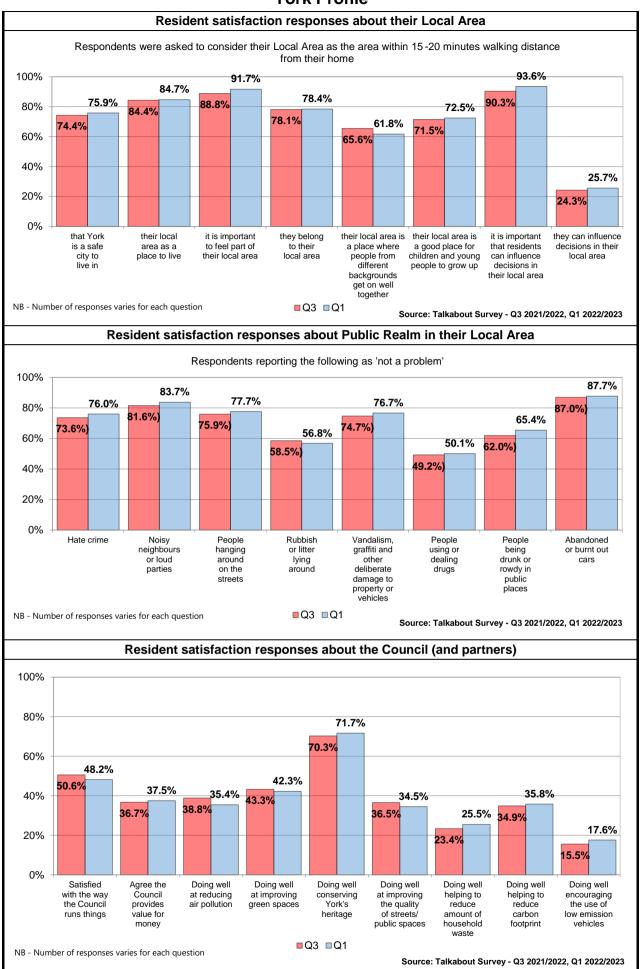

50 | £697.40 | £751.05 | ••••     | 164   | 97     |
| Annual gas cost                         | £ / household | £572.47 | £572.47 | £572.47 | £591.98 | £544.61 | £551.58 |          | 1     | 1      |
| Water costs                             | £ / household | £173.00 | £173.00 | £173.00 | £173.00 | £185.00 | £182.00 |          | 41    | 71     |
| Regular internet users                  | Percentage    | 83.30%  | 87.10%  | 85.90%  | 88.60%  | 92.70%  | 92.13%  | ••••     | 305   | 179    |
| Households without a mobile phone       | Percentage    | 5.00%   | 5.00%   | 5.00%   | 6.00%   | 5.00%   | 5.00%   |          | 257   | 244    |
| People without a bank account           | Percentage    | 1.00%   | 1.00%   | 1.00%   | 1.00%   | 1.00%   | 4.00%   | /        | 24    | 342    |

















### **Experian Groups**

### O Rental Hubs

Young singles and homesharers, rent flats, very high internet use, internet via smartphone, watch videos online.

### **E Senior Security**

Retired singles and couples, pre-war generation, established in community, low internet use, have wills.

### **G Domestic Success**

Families with children, mid to high household income, monthly discretionary income under £1000, very high mortgage debt, internet via smartphone.

### H Aspiring Homemakers

Families with young children, 3 bedrooms, high outstanding mortgages, internet via smartphone, texts and photos on smartphone.

### **B Prestige Positions**

Own large, detached houses, highly educated, high discretionary income, garden or allotment, pay credit cards in full.

### F Suburban Stab