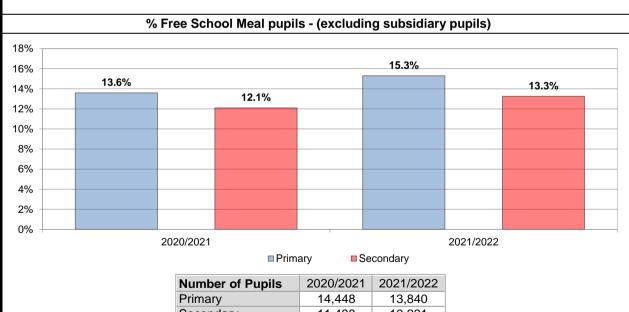

a quantity, expressed as either a ratio or percentage quantifying the increase or decrease in mortality of a study cohort with respect to the general population.

■ National ■ York - 2017/2018 ■ 2019/2020









The standardized incidence ratio (SIR) is an estimate of the occurrence of cancer in a population relative to what might be expected if the population had the same cancer experience as some larger comparison population designated as "normal" or average.

■ National ■ York - 2016/2017

 $\hfill 2018/2019$  Source: Office for Health Improvement and Disparities (OHID)









2021/2022

Q2

■ York

2020/2021

Q2

2022/2023

Q2

Source: Adults Social Care - 2022/2023











### **Education and Schools**

The following data only relates to those pupils who attend York Schools.



Secondary 11,498 10,231

Source: School Census - October













### Broadband coverage and speeds

In March 2017 the UK Government introduced the Universal Service Obligation (USO) for broadband as part of its commitment in the UK Digital Strategy to ensure that the UK has world-class digital connectivity and inclusion.

| Measure                          | York   | National | Summary                          |
|----------------------------------|--------|----------|----------------------------------|
| Average download speed (Mb/s)    | 159.30 | 82.60    | faster than the National average |
| Superfast broadband availability | 95.53% | 95.86%   | worse than the National average  |
| Connections receiving:           | •      |          |                                  |
| slowest