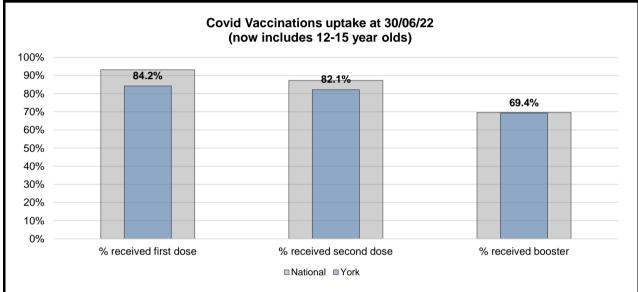

to give a rate per 1,000 population.



Course. Hospital Episode Calibride data

# Mortality, All ages



Mortality

(standardised mortality ratio, 5 year aggregated data)

The standardized mortality ratio or SMR, is a quantity, expressed as either a ratio or percentage quantifying the increase or decrease in mortality of a study cohort with respect to the general population.

■ National ■ York - 2017/2018 ■ 2019/2020









The standardized incidence ratio (SIR) is an estimate of the occurrence of cancer in a population relative to what might be expected if the population had the same cancer experience as some larger comparison population designated as "normal" or average.

■ National ■ York - 2016/2017

 $\hfill 2018/2019$  Source: Office for Health Improvement and Disparities (OHID)









2021/2022

Q2

■ York

2020/2021

Q2

2022/2023

Q2

Source: Adults Social Care - 2022/2023











### **Education and Schools**

The following data only relates to those pupils who attend York Schools.



Secondary 11,498 10,231

Source: School Census - October













### Broadband coverage and speeds

In March 2017 the UK Government introduced the Universal Service Obligation (USO) for broadband as part of its commitment in the UK Digital Strategy to ensure that the UK has world-class digital connectivity and inclusion.

| Measure                          | York   | National | Summary                          |
|----------------------------------|--------|----------|----------------------------------|
| Average download speed (Mb/s)    | 159.30 | 82.60    | faster than