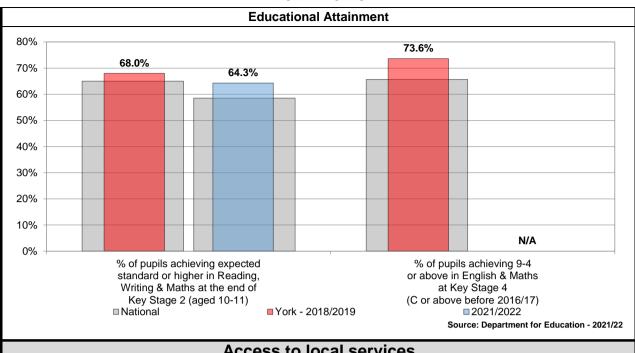

ying the increase or decrease in mortality of a study cohort with respect to the general population.

■ National ■ York - 2017/2018 ■ 2019/2020









The standardized incidence ratio (SIR) is an estimate of the occurrence of cancer in a population relative to what might be expected if the population had the same cancer experience as some larger comparison population designated as "normal" or average.

■ National ■ York - 2016/2017

 $\hfill 2018/2019$  Source: Office for Health Improvement and Disparities (OHID)









2021/2022

Q2

■ York

2020/2021

Q2

2022/2023

Q2

Source: Adults Social Care - 2022/2023











### **Education and Schools**

The following data only relates to those pupils who attend York Schools.



Secondary 11,498 10,231

Source: School Census - October













### Broadband coverage and speeds

In March 2017 the UK Government introduced the Universal Service Obligation (USO) for broadband as part of its commitment in the UK Digital Strategy to ensure that the UK has world-class digital connectivity and inclusion.

| Measure                          | York   | National | Summary                          |
|----------------------------------|--------|----------|----------------------------------|
| Average download speed (Mb/s)    | 159.30 | 82.60    | faster than the National average |
| Superfast broadband availability | 95.53% | 95.86%   | worse than the National average  |
| Connections receiving:           | •      |          |                                  |
| slowest speeds (under 2 Mb/s)    | 0.03%  | 0.25%    | lower than the