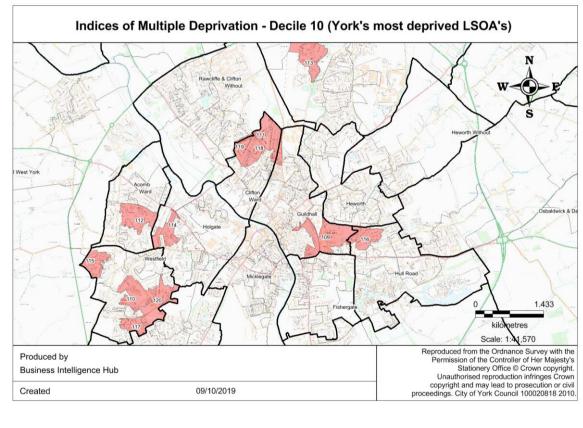

d to be fuel poor if:

- it is living in a property with an energy efficiency rating of band D, E, F or G; and
- its disposable income (income after housing costs (AHC) and energy needs) would be below the poverty line.



Source: Department for Business, Energy & Industrial Strategy

### **Pension Credit**

Pension Credit is an income-related benefit made up of 2 parts - Guarantee Credit and Savings Credit.



Source: Department for Work and Pensions (DWP)

## **Indices of Multiple Deprivation**

The IMD measures and rates a number of different domains affecting quality of life including income, employment, education and skills, health and disability, crime, barriers to services and quality of living environments.



Source: Department for Communities and Local Government (DCLG)































































## Emergency hospital admissions for injuries resulting from a fall (over 65), per 1,000 population

Falls data: the figures given here are taken from Hospital Episode Statistics data, which takes the number of those aged 65 or over being admitted to hospital on a non-elective basis at least once in each year as a result of a fall and divides it by the number of those of that age group resident in each ward to give a rate per 1,000 population.



Course. Hospital Episode Calibride data

# Mortality, All ages



Mortality

(standardised mortality ratio, 5 year aggregated data)

The standardized mortality ratio or SMR, is a quantity, expressed as either a ratio or percentage quantifying the increase or decrease in mortality of a study coh