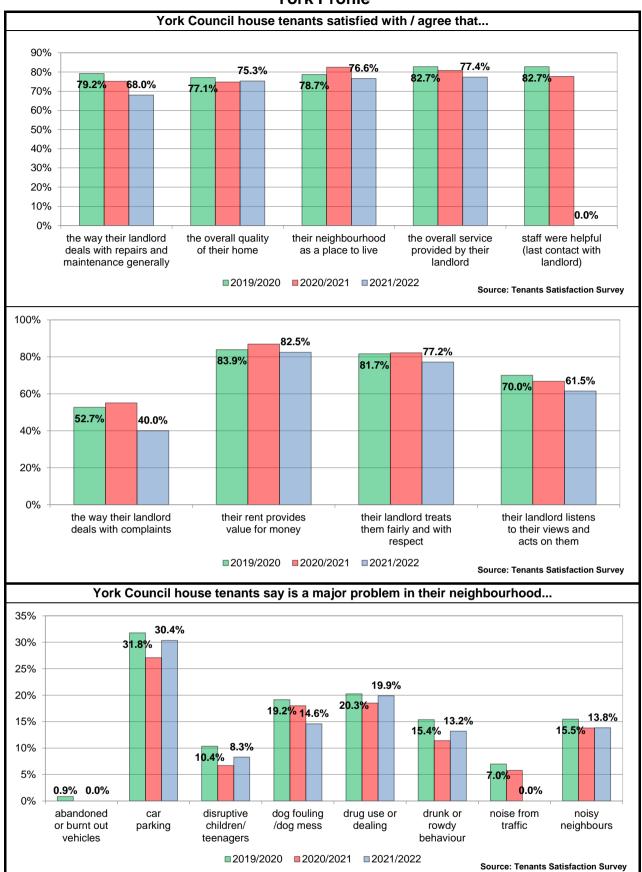

£697.40 | £751.05 | ••••     | 164   | 97     |
| Annual gas cost                         | £ / household | £572.47 | £572.47 | £572.47 | £591.98 | £544.61 | £551.58 |          | 1     | 1      |
| Water costs                             | £ / household | £173.00 | £173.00 | £173.00 | £173.00 | £185.00 | £182.00 |          | 41    | 71     |
| Regular internet users                  | Percentage    | 83.30%  | 87.10%  | 85.90%  | 88.60%  | 92.70%  | 92.13%  | ••••     | 305   | 179    |
| Households without a mobile phone       | Percentage    | 5.00%   | 5.00%   | 5.00%   | 6.00%   | 5.00%   | 5.00%   |          | 257   | 244    |
| People without a bank account           | Percentage    | 1.00%   | 1.00%   | 1.00%   | 1.00%   | 1.00%   | 4.00%   | /        | 24    | 342    |

















### **Experian Groups**

### O Rental Hubs

Young singles and homesharers, rent flats, very high internet use, internet via smartphone, watch videos online.

### **E Senior Security**

Retired singles and couples, pre-war generation, established in community, low internet use, have wills.

### **G Domestic Success**

Families with children, mid to high household income, monthly discretionary income under £1000, very high mortgage debt, internet via smartphone.

### H Aspiring Homemakers

Families with young children, 3 bedrooms, high outstanding mortgages, internet via smartphone, texts and photos on smartphone.

### **B Prestige Positions**

Own large, detached houses, highly educated, high discretionary income, garden or allotment, pay credit cards in full.

### F Suburban Stabilit