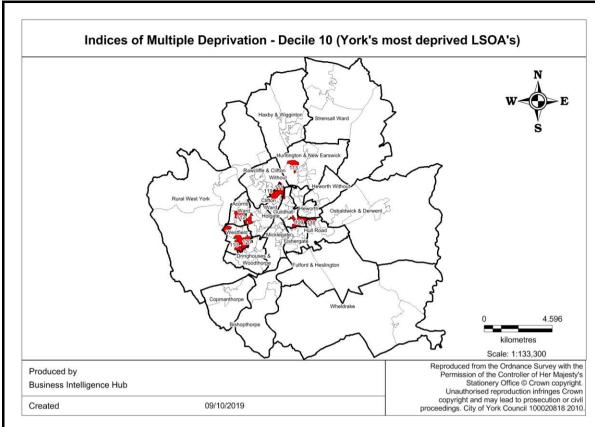

old to be fuel poor if:

- it is living in a property with an energy efficiency rating of band D, E, F or G; and
- its disposable income (income after housing costs (AHC) and energy needs) would be below the poverty line.



Source: Department for Business, Energy & Industrial Strategy

### **Pension Credit**

Pension Credit is an income-related benefit made up of 2 parts - Guarantee Credit and Savings Credit.



Source: Department for Work and Pensions (DWP)

## **Indices of Multiple Deprivation**

The IMD measures and rates a number of different domains affecting quality of life including income, employment, education and skills, health and disability, crime, barriers to services and quality of living environments.



Source: Department for Communities and Local Government (DCLG)































































## Emergency hospital admissions for injuries resulting from a fall (over 65), per 1,000 population

Falls data: the figures given here are taken from Hospital Episode Statistics data, which takes the number of those aged 65 or over being admitted to hospital on a non-elective basis at least once in each year as a result of a fall and divides it by the number of those of that age group resident in each ward to give a rate per 1,000 population.



Course. Hospital Episode Calibride data

# Mortality, All ages



Mortality

(standardised mortality ratio, 5 year aggregated data)

The standardized mortality ratio or SMR, is a quantity, expressed as either a ratio or percentage quantifying the increase or decrease in mortality of a study c