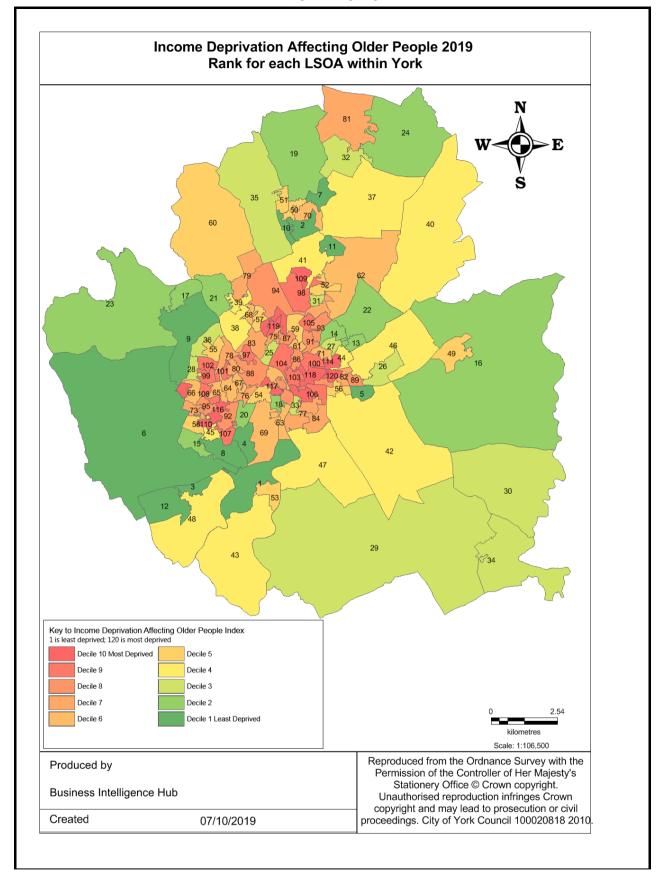

g in a property with an energy efficiency rating of band D, E, F or G; and
- its disposable income (income after housing costs (AHC) and energy needs) would be below the poverty line.



Source: Department for Business, Energy & Industrial Strategy

### **Pension Credit**

Pension Credit is an income-related benefit made up of 2 parts - Guarantee Credit and Savings Credit.



Source: Department for Work and Pensions (DWP)

## **Indices of Multiple Deprivation**

The IMD measures and rates a number of different domains affecting quality of life including income, employment, education and skills, health and disability, crime, barriers to services and quality of living environments.



Source: Department for Communities and Local Government (DCLG)































































## Emergency hospital admissions for injuries resulting from a fall (over 65), per 1,000 population

Falls data: the figures given here are taken from Hospital Episode Statistics data, which takes the number of those aged 65 or over being admitted to hospital on a non-elective basis at least once in each year as a result of a fall and divides it by the number of those of that age group resident in each ward to give a rate per 1,000 population.



Course. Hospital Episode Calibride data

# Mortality, All ages



Mortality

(standardised mortality ratio, 5 year aggregated data)

The standardized mortality ratio or SMR, is a quantity, expressed as either a ratio or percentage quantifying the increase or decrease in mortality of a study cohort with respect to the general popu