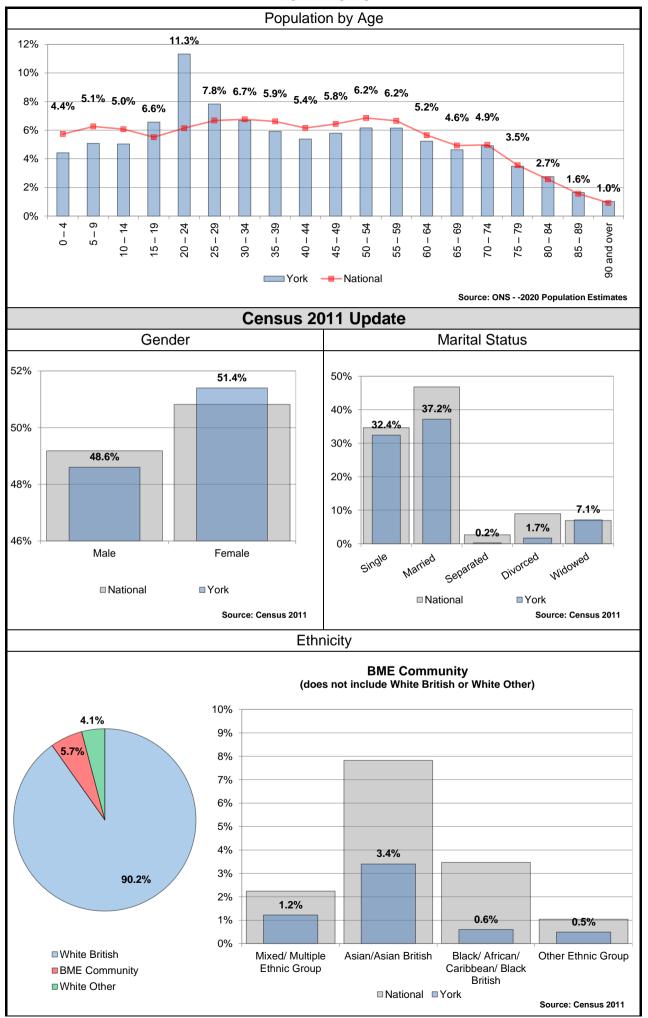

lth, with 15.3% stating that they have some limitation in day to day activities.
- £691.90 was the Average Net Weekly Household Income in 2017/18 (£637.58 in 2015/2016).
- 66% own their own home, either outright or with a mortgage, 18% are private renters and 14% are social tenants. There are 7,400 Council Houses in York.
- 73.5% of residents have a Level 1 4 qualification, of which 62.9% are, at least, qualified to Level 2, but 18.0% have no qualifications at all.
- 12.9% of children are living in low income families (7.7% of children live in a household where a parent or guardian claims an out-of-work benefit) and there are 14.7% of households in fuel poverty.
- 1.8% of the working population (aged 16-64) claim out of work benefits (either Job Seekers Allowance or Universal Credit)















A: Agriculture, forestry and fishing, B: Mining and quarrying, C: Manufacturing, D: Electricity, gas, steam and air conditioning supply, E: Water supply; sewerage, waste management and remediation activities, F: Construction

G: Wholesale and retail trade; repair of motor vehicles and motor cycles, H: Transport and storage, I: Accommodation and food service activities, J: Information and communication, K: Financial and insurance activities, L: Real estate activities

M: Professional, scientific and technical activities, N: Administrative and support service activities, O: Public administration and defence; compulsory social security, P: Education, Q: Human health and social work activities





Source: Census 2011



















### **Child Poverty**

The proportion of childr