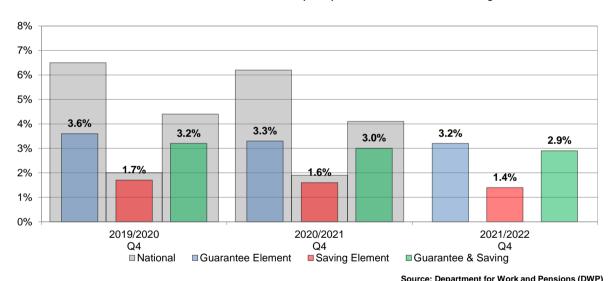

### Ward performance by key areas - Adult Social Care

This is an "at a glance" summary of performance within York's wards - more detail is provided in the individual profiles.

|                               |                               | Social I                 | solation                           |                                     | Homecar                       | e clients (p          | er 1,000 pc                        | pulation)                           |                               | etting paid p<br>not resident |                                    |                                   | New cus                       |                          | uesting Ad                         | ult Social                        |
|-------------------------------|-------------------------------|--------------------------|------------------------------------|-------------------------------------|-------------------------------|-----------------------|------------------------------------|-------------------------------------|-------------------------------|-------------------------------|------------------------------------|-----------------------------------|-------------------------------|--------------------------|------------------------------------|-----------------------------------|
| Ward                          | Previous<br>Year<br>2020/2021 | Latest Year<br>2021/2022 | Latest Year<br>Rank (1 is<br>Good) | Direction<br>of Travel<br>Up is Bad | Previous<br>Year<br>2020/2021 | Latest Year 2021/2022 | Latest Year<br>Rank (1 is<br>Good) | Direction<br>of Travel<br>Up is Bad | Previous<br>Year<br>2020/2021 | Latest Year 2021/2022         | Latest Year<br>Rank (1 is<br>Good) | Direction<br>of Travel<br>Neutral | Previous<br>Year<br>2020/2021 | Latest Year<br>2021/2022 | Latest Year<br>Rank (1 is<br>Good) | Direction<br>of Travel<br>Neutral |
| Acomb                         | 2.19                          | 2.22                     | 14                                 | •                                   | 52                            | 43                    | 13                                 | •                                   | 69                            | 69                            | 12                                 | *                                 | 44                            | 41                       | 11                                 | *                                 |
| Bishopthorpe                  | 2.30                          | 2.57                     | 20                                 | <b>↑</b>                            | 22                            | 16                    | 4                                  | *                                   | 28                            | 28                            | 18                                 | *                                 | 22                            | 23                       | 20                                 | *                                 |
| Clifton                       | 1.63                          | 2.19                     | 13                                 | <b>^</b>                            | 59                            | 57                    | 17                                 | •                                   | 82                            | 83                            | 8                                  | *                                 | 37                            | 37                       | 12                                 | <b>→</b>                          |
| Copmanthorpe                  | 2.67                          | 1.00                     | 1                                  | 4                                   | 18                            | 11                    | 2                                  | •                                   | 25                            | 23                            | 21                                 | <b>→</b>                          | 23                            | 15                       | 22                                 | <b>→</b>                          |
| Dringhouses and Woodthorpe    | 2.28                          | 2.35                     | 17                                 | <b>↑</b>                            | 75                            | 61                    | 18                                 | Ψ                                   | 103                           | 104                           | 5                                  | <b>→</b>                          | 61                            | 56                       | 6                                  | <b>→</b>                          |
| Fishergate                    | 1.42                          | 1.80                     | 3                                  | <b>^</b>                            | 65                            | 46                    | 14                                 | Ψ                                   | 81                            | 73                            | 9                                  | <b>→</b>                          | 43                            | 34                       | 15                                 | <b>→</b>                          |
| Fulford and Heslington        | 2.11                          | 1.83                     | 5                                  | 4                                   | 22                            | 12                    | 3                                  | •                                   | 32                            | 28                            | 19                                 | <b>→</b>                          | 23                            | 25                       | 18                                 | <b>→</b>                          |
| Guildhall                     | 1.58                          | 1.93                     | 10                                 | <b>↑</b>                            | 39                            | 26                    | 9                                  | Ψ                                   | 74                            | 70                            | 11                                 | <b>→</b>                          | 50                            | 48                       | 8                                  | <b>→</b>                          |
| Haxby and Wigginton           | 1.95                          | 1.83                     | 6                                  | 4                                   | 76                            | 48                    | 15                                 | Ψ                                   | 115                           | 94                            | 6                                  | <b>→</b>                          | 83                            | 69                       | 4                                  | <b>→</b>                          |
| Heworth                       | 1.75                          | 2.00                     | 11                                 | <b>↑</b>                            | 112                           | 77                    | 19                                 | Ψ                                   | 149                           | 134                           | 4                                  | <b>→</b>                          | 59                            | 62                       | 5                                  | <b>→</b>                          |
| Heworth Without               | 2.57                          | 2.50                     | 19                                 | 4                                   | 23                            | 23                    | 6                                  | <b>→</b>                            | 23                            | 24                            | 20                                 | <b>→</b>                          | 21                            | 24                       | 19                                 | <b>→</b>                          |
| Holgate                       | 2.32                          | 1.81                     | 4                                  | 4                                   | 63                            | 48                    | 16                                 | Ψ                                   | 97                            | 84                            | 7                                  | <b>→</b>                          | 51                            | 44                       | 9                                  | <b>→</b>                          |
| Hull Road                     | 2.50                          | 2.22                     | 15                                 | 4                                   | 23                            | 20                    | 5                                  | Ψ                                   | 42                            | 36                            | 16                                 | <b>→</b>                          | 24                            | 32                       | 16                                 | <b>→</b>                          |
| Huntington and New Earswick   | 1.94                          | 2.12                     | 12                                 | <b>↑</b>                            | 158                           | 90                    | 21                                 | •                                   | 203                           | 183                           | 2                                  | <b>→</b>                          | 87                            | 74                       | 3                                  | <b>→</b>                          |
| Micklegate                    | 2.13                          | 1.86                     | 8                                  | 4                                   | 52                            | 33                    | 11                                 | •                                   | 79                            | 68                            | 13                                 | <b>→</b>                          | 47                            | 44                       | 10                                 | <b>→</b>                          |
| Osbaldwick and Derwent        | 1.86                          | 1.88                     | 9                                  | <b>^</b>                            | 41                            | 25                    | 8                                  | •                                   | 47                            | 42                            | 14                                 | <b>→</b>                          | 50                            | 36                       | 13                                 | <b>→</b>                          |
| Rawcliffe and Clifton Without | 2.33                          | 1.78                     | 2                                  | 4                                   | 62                            | 37                    | 12                                 | •                                   | 76                            | 72                            | 10                                 | *                                 | 47                            | 51                       | 7                                  | <b>→</b>                          |
| Rural West York               | 2.75                          | 2.25                     | 16                                 | 4                                   | 33                            | 24                    | 7                                  | •                                   | 44                            | 39                            | 15                                 | *                                 | 48                            | 35                       | 14                                 | <b>→</b>                          |
| Strensall                     | 1.91                          | 2.44                     | 18                                 | •                                   | 37                            | 26                    | 10                                 | •                                   | 44                            | 36                            | 17                                 | *                                 | 22                            | 31                       | 17                                 | <b>→</b>                          |
| Westfield                     | 2.26                          | 1.84                     | 7                                  | •                                   | 119                           | 85                    | 20                                 | Ψ                                   | 157                           | 138                           | 3                                  | <b>→</b>                          | 76                            | 78                       | 2                                  | <b>→</b>                          |
| Wheldrake                     | 1.70                          | 2.71                     | 21                                 | <b>^</b>                            | 10                            | 10                    | 1                                  | *                                   | 16                            | 17                            | 22                                 | <b>→</b>                          | 14                            | 17                       | 21                                 | <b>→</b>                          |
| York                          | 2.07                          | 2.04                     |                                    | 4                                   | 1,175                         | 828                   |                                    | •                                   | 1,636                         | 1,488                         |                                    | <b>→</b>                          | 1,062                         | 989                      |                                    | <b>→</b>                          |