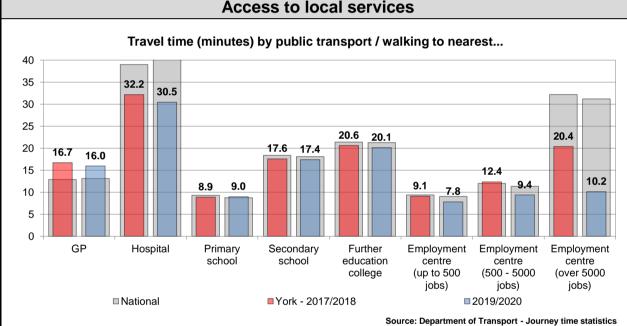

ng the increase or decrease in mortality of a study cohort with respect to the general population.

■ National ■ York - 2017/2018 ■ 2019/2020









The standardized incidence ratio (SIR) is an estimate of the occurrence of cancer in a population relative to what might be expected if the population had the same cancer experience as some larger comparison population designated as "normal" or average.

■ National ■ York - 2016/2017

 $\hfill 2018/2019$  Source: Office for Health Improvement and Disparities (OHID)









2021/2022

Q2

■ York

2020/2021

Q2

2022/2023

Q2

Source: Adults Social Care - 2022/2023











### **Education and Schools**

The following data only relates to those pupils who attend York Schools.



Secondary 11,498 10,231

Source: School Census - October













### Broadband coverage and speeds

In March 2017 the UK Government introduced the Universal Service Obligation (USO) for broadband as part of its commitment in the UK Digital Strategy to ensure that the UK has world-class digital connectivity and inclusion.

| Measure                          | York   | National | Summary                          |
|----------------------------------|--------|----------|----------------------------------|
| Average download speed (Mb/s)    | 159.30 | 82.60    | faster than the National average |
| Superfast broadband availability | 95.53% | 95.86%   | worse than the National average  |
| Connections receiving:           | •      |          |                                  |
| slowest speeds (under 2 Mb/s)    | 0.03%  | 0.25%    | lower than the N