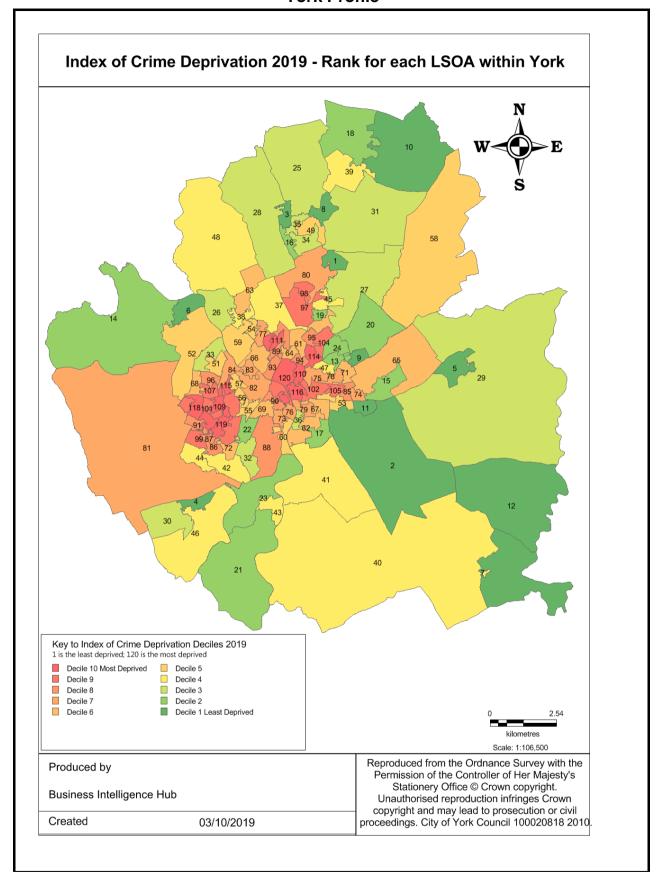

Ward performance by key areas - Public Realm

This is an "at a glance" summary of performance within York's wards - more detail is provided in the individual profiles.

|                               | Cri                           | me (per 1,0              | 00 populati                        | ion)                                | AS                            | B (per 1,00              | 00 populatio                       | on)                                 |                               |                          | k that hate<br>their loca          |                                      |                               | ve in, relati            | e that York<br>vely free fro       |                                      | e Impaired (Grade 5)          |                       |                                    |                                     |
|-------------------------------|-------------------------------|--------------------------|------------------------------------|-------------------------------------|-------------------------------|--------------------------|------------------------------------|-------------------------------------|-------------------------------|--------------------------|------------------------------------|--------------------------------------|-------------------------------|--------------------------|------------------------------------|--------------------------------------|-------------------------------|-----------------------|------------------------------------|-------------------------------------|
| Ward                          | Previous<br>Year<br>2020/2021 | Latest Year<br>2021/2022 | Latest Year<br>Rank (1 is<br>Good) | Direction<br>of Travel<br>Up is Bad | Previous<br>Year<br>2020/2021 | Latest Year<br>2021/2022 | Latest Year<br>Rank (1 is<br>Good) | Direction<br>of Travel<br>Up is Bad | Previous<br>Year<br>2019/2020 | Latest Year<br>2021/2022 | Latest Year<br>Rank (1 is<br>Good) | Direction<br>of Travel<br>Up is Good | Previous<br>Year<br>2019/2020 | Latest Year<br>2021/2022 | Latest Year<br>Rank (1 is<br>Good) | Direction<br>of Travel<br>Up is Good | Previous<br>Year<br>2020/2021 | Latest Year 2021/2022 | Latest Year<br>Rank (1 is<br>Good) | Direction<br>of Travel<br>Up is Bad |
| Acomb                         | 34.64                         | 44.72                    | 9                                  | 1                                   | 28.20                         | 26.67                    | 18                                 | 4                                   | 64.29%                        | 78.26%                   | 9                                  | •                                    | 76.92%                        | 86.96%                   | 3                                  | •                                    | 8.47%                         | 10.57%                | 13                                 | •                                   |
| Bishopthorpe                  | 20.08                         | 23.85                    | 3                                  | 1                                   | 21.54                         | 11.33                    | 3                                  | 4                                   | 72.73%                        | 83.33%                   | 4                                  | <b>^</b>                             | 100.00%                       | 83.33%                   | 5                                  | 4                                    | 10.28%                        | 12.34%                | 16                                 | <b>↑</b>                            |
| Clifton                       | 67.93                         | 79.93                    | 18                                 | 1                                   | 47.93                         | 25.78                    | 15                                 | 4                                   | 73.68%                        | 63.16%                   | 20                                 | 4                                    | 88.89%                        | 78.95%                   | 8                                  | 4                                    | 9.61%                         | 12.35%                | 17                                 | <b>↑</b>                            |
| Copmanthorpe                  | 16.35                         | 24.13                    | 6                                  | 1                                   | 19.94                         | 12.06                    | 4                                  | 4                                   | 91.67%                        | 90.91%                   | 2                                  | 4                                    | 75.00%                        | 72.73%                   | 12                                 | 4                                    | 7.13%                         | 9.07%                 | 8                                  | <b>^</b>                            |
| Dringhouses and Woodthorpe    | 36.40                         | 46.89                    | 10                                 | <b>1</b>                            | 30.28                         | 19.93                    | 10                                 | 4                                   | 70.37%                        | 72.73%                   | 16                                 | <b>1</b>                             | 74.07%                        | 68.75%                   | 14                                 | 4                                    | 10.95%                        | 10.42%                | 12                                 | Ψ                                   |
| Fishergate                    | 51.51                         | 52.43                    | 12                                 | <b>↑</b>                            | 35.41                         | 23.03                    | 12                                 | Ψ                                   | 73.68%                        | 76.19%                   | 11                                 | <b>↑</b>                             | 84.21%                        | 95.24%                   | 1                                  | <b>1</b>                             | 9.66%                         | 9.30%                 | 9                                  | Ψ                                   |
| Fulford and Heslington        | 45.24                         | 66.07                    | 16                                 | <b>↑</b>                            | 31.24                         | 22.28                    | 11                                 | Ψ                                   | 100.00%                       | 88.89%                   | 3                                  | •                                    | 66.67%                        | 66.67%                   | 16                                 | <b>→</b>                             | 3.66%                         | 5.25%                 | 1                                  | <b>^</b>                            |
| Guildhall                     | 133.57                        | 194.54                   | 21                                 | <b>↑</b>                            | 116.27                        | 88.05                    | 21                                 | Ψ                                   | 70.83%                        | 57.14%                   | 21                                 | •                                    | 95.83%                        | 67.86%                   | 15                                 | Ψ                                    | 10.22%                        | 13.23%                | 19                                 | <b>^</b>                            |
| Haxby and Wigginton           | 20.76                         | 24.07                    | 5                                  | <b>↑</b>                            | 23.96                         | 17.91                    | 8                                  | Ψ                                   | 86.96%                        | 83.33%                   | 5                                  | •                                    | 91.67%                        | 90.00%                   | 2                                  | Ψ                                    | 6.81%                         | 8.41%                 | 5                                  | <b>^</b>                            |
| Heworth                       | 50.13                         | 57.06                    | 14                                 | <b>↑</b>                            | 48.94                         | 25.81                    | 16                                 | Ψ                                   | 81.82%                        | 65.22%                   | 19                                 | •                                    | 59.09%                        | 63.64%                   | 19                                 | <b>1</b>                             | 10.82%                        | 13.55%                | 20                                 | <b>^</b>                            |
| Heworth Without               | 15.40                         | 19.05                    | 1                                  | 1                                   | 13.57                         | 6.86                     | 2                                  | 4                                   | 85.71%                        | 75.00%                   | 12                                 | •                                    | 86.67%                        | 81.82%                   | 6                                  | 4                                    | 10.66%                        | 11.92%                | 15                                 | •                                   |
| Holgate                       | 51.18                         | 53.19                    | 13                                 | <b>↑</b>                            | 38.75                         | 26.16                    | 17                                 | Ψ                                   | 61.76%                        | 73.08%                   | 15                                 | <b>↑</b>                             | 67.65%                        | 61.54%                   | 21                                 | Ψ                                    | 12.88%                        | 13.62%                | 21                                 | <b>↑</b>                            |
| Hull Road                     | 36.18                         | 39.77                    | 8                                  | <b>↑</b>                            | 25.95                         | 13.58                    | 7                                  | Ψ                                   | 60.00%                        | 50.00%                   | 22                                 | •                                    | 60.00%                        | 62.50%                   | 20                                 | <b>1</b>                             | 7.79%                         | 8.52%                 | 6                                  | <b>^</b>                            |
| Huntington and New Earswick   | 53.73                         | 65.59                    | 15                                 | <b>↑</b>                            | 35.19                         | 24.25                    | 14                                 | Ψ                                   | 90.00%                        | 69.23%                   | 18                                 | •                                    | 85.71%                        | 73.08%                   | 11                                 | Ψ                                    | 5.01%                         | 6.60%                 | 2                                  | <b>↑</b>                            |
| Micklegate                    | 76.03                         | 129.80                   | 20                                 | <b>↑</b>                            | 75.93                         | 66.07                    | 20                                 | Ψ                                   | 82.14%                        | 70.73%                   | 17                                 | •                                    | 78.57%                        | 78.05%                   | 9                                  | Ψ                                    | 11.51%                        | 10.89%                | 14                                 | Ψ                                   |
| Osbaldwick and Derwent        | 26.45                         | 23.88                    | 4                                  | Ψ                                   | 25.27                         | 12.12                    | 5                                  | Ψ                                   | 76.19%                        | 77.27%                   | 10                                 | <b>^</b>                             | 85.71%                        | 81.82%                   | 7                                  | Ψ                                    | 8.46%                         | 8.65%                 | 7                                  | <b>↑</b>                            |
| Rawcliffe and Clifton Without | 53.24                         | 67.06                    | 17                                 | <b>↑</b>                            | 42.59                         | 18.92                    | 9                                  | Ψ                                   | 76.92%                        | 80.00%                   | 8                                  | •                                    | 72.00%                        | 84.00%                   | 4                                  | <b>1</b>                             | 6.70%                         | 8.25%                 | 4                                  | <b>↑</b>                            |
| Rural West York               | 43.07                         | 50.09                    | 11                                 | •                                   | 40.92                         | 23.27                    | 13                                 | Ψ                                   | 91.30%                        | 82.35%                   | 6                                  | 4                                    | 95.45%                        | 66.67%                   | 17                                 | Ψ                                    | 9.44%                         | 7.95%                 | 3                                  | Ψ                                   |
| Strensall                     | 23.11                         | 23.21                    | 2                                  | •                                   | 22.98                         | 12.40                    | 6                                  | Ψ                                   | 93.75%                        | 80.95%                   | 7                                  | Ψ                                    | 92.86%                        | 66.67%                   | 18                                 | Ψ                                    | 9.65%                         | 9.72%                 | 11                                 | <b>↑</b>                            |
| Westfield                     | 79.58                         | 96.02                    | 19                                 | <b>↑</b>                            | 61.84                         | 49.04                    | 19                                 | 4                                   | 71.43%                        | 73.33%                   | 14                                 | <b>↑</b>                             | 71.43%                        | 50.00%                   | 22                                 | 4                                    | 9.83%                         | 9.54%                 | 10                                 | Ψ                                   |
| Wheldrake                     | 27.31                         | 29.70                    | 7                                  | <b>↑</b>                            | 21.56                         | 6.47                     | 1                                  | 4                                   | 72.73%                        | 100.00%                  | 1                                  | •                                    | 54.55%                        | 71.43%                   | 13                                 | •                                    | 11.64%                        | 12.79%                | 18                                 | <b>↑</b>                            |
| York                          | 52.91                         | 67.96                    |                                    | <b>↑</b>                            | 44.38                         | 30.36                    |                                    | Ψ                                   | 77.67%                        | 73.63%                   |                                    | •                                    | 79.75%                        | 74.36%                   |                                    | Ψ                                    | 8.89%                         | 9.63%                 |                                    | <b>↑</b>                            |