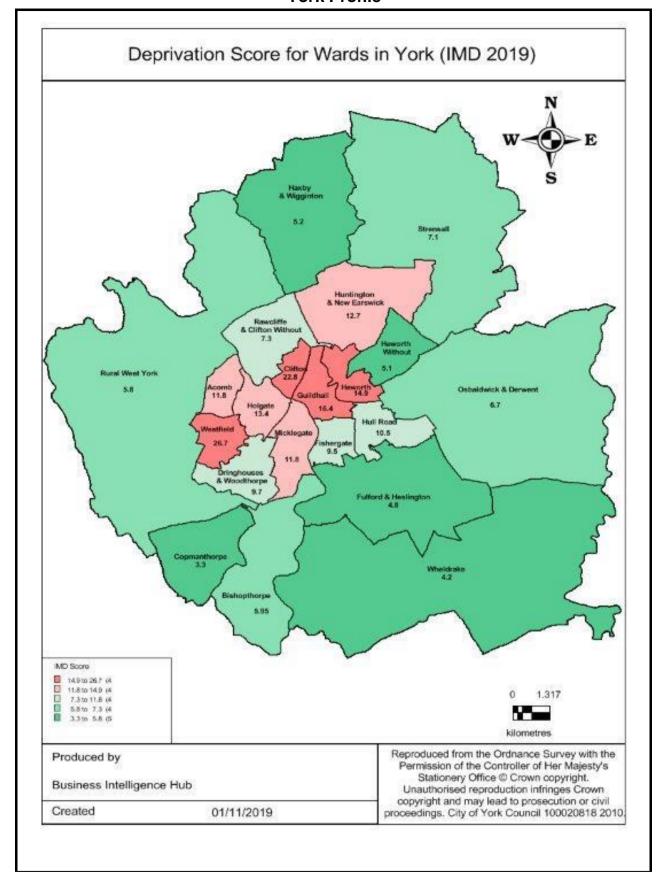

usehold to be fuel poor if:

- it is living in a property with an energy efficiency rating of band D, E, F or G; and
- its disposable income (income after housing costs (AHC) and energy needs) would be below the poverty line.



Source: Department for Business, Energy & Industrial Strategy

### **Pension Credit**

Pension Credit is an income-related benefit made up of 2 parts - Guarantee Credit and Savings Credit.



Source: Department for Work and Pensions (DWP)

## **Indices of Multiple Deprivation**

The IMD measures and rates a number of different domains affecting quality of life including income, employment, education and skills, health and disability, crime, barriers to services and quality of living environments.



Source: Department for Communities and Local Government (DCLG)































































## Emergency hospital admissions for injuries resulting from a fall (over 65), per 1,000 population

Falls data: the figures given here are taken from Hospital Episode Statistics data, which takes the number of those aged 65 or over being admitted to hospital on a non-elective basis at least once in each year as a result of a fall and divides it by the number of those of that age group resident in each ward to give a rate per 1,000 population.



Course. Hospital Episode Calibride data

# Mortality, All ages



Mortality

(standardised mortality ratio, 5 year aggregated data)

The standardized mortality ratio or SMR, is a quantity, expressed as either a ratio or percentage quantifying the increase or decrease in mortality of a stu