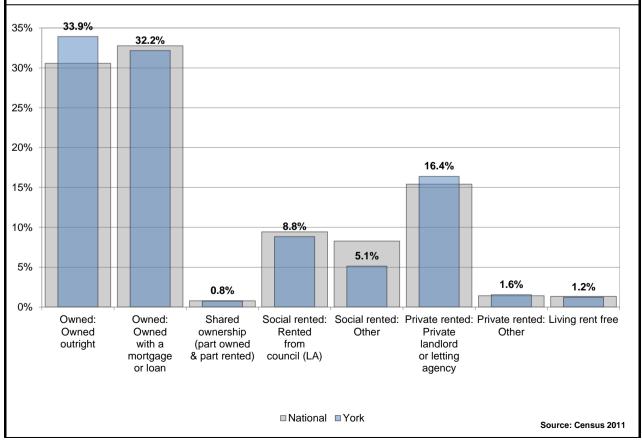

benefits (either Job Seekers Allowance or Universal Credit)















A: Agriculture, forestry and fishing, B: Mining and quarrying, C: Manufacturing, D: Electricity, gas, steam and air conditioning supply, E: Water supply; sewerage, waste management and remediation activities, F: Construction

G: Wholesale and retail trade; repair of motor vehicles and motor cycles, H: Transport and storage, I: Accommodation and food service activities, J: Information and communication, K: Financial and insurance activities, L: Real estate activities

M: Professional, scientific and technical activities, N: Administrative and support service activities, O: Public administration and defence; compulsory social security, P: Education, Q: Human health and social work activities





Source: Census 2011



















### **Child Poverty**

The proportion of children (under 16) who are living in families whose reported income is less than 60 per cent of UK median income



### **Fuel Poverty**

The new fuel poverty metric Low Income Low Energy Efficiency (LILEE) considers a household to be fuel poor if:

- it is living in a property with an energy efficiency rating of band D, E, F or G; and
- its disposable income (income after housing costs (AHC) and energy needs) would be below the poverty line.



Source: Department for Business, Energy & Industrial Strategy

### **Pension Credit**

Pension Credit is an income-related benefit made up of 2 parts - Guarantee Credit and Savings Credit.



Source: Department for Work and Pensions (DWP)

## **Indices of Multiple Deprivation**

The IMD me