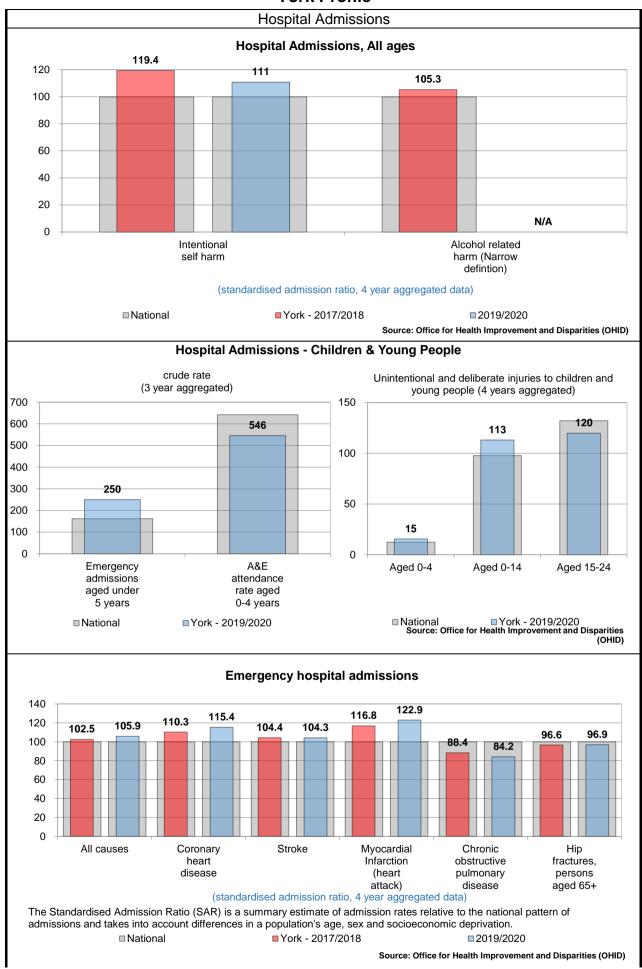

### Ward performance by key areas - Health & Wellbeing

This is an "at a glance" summary of performance within York's wards - more detail is provided in the individual profiles.

|                               | ı                             | Reception                | year obesit                        | y                                   |                               | Year 6                | obesity                            |                                     |                               | Male life e              | expectancy                         |                                      |                               | Female life              | expectanc                          | y                                    | Eme                           | rgency hos               | pital admis                        | sions                               |                               | ency hospi<br>resulting f |                                    |                                     |
|-------------------------------|-------------------------------|--------------------------|------------------------------------|-------------------------------------|-------------------------------|-----------------------|------------------------------------|-------------------------------------|-------------------------------|--------------------------|------------------------------------|--------------------------------------|-------------------------------|--------------------------|------------------------------------|--------------------------------------|-------------------------------|--------------------------|------------------------------------|-------------------------------------|-------------------------------|---------------------------|------------------------------------|-------------------------------------|
| Ward                          | Previous<br>Year<br>2018/2019 | Latest Year<br>2019/2020 | Latest Year<br>Rank (1 is<br>Good) | Direction<br>of Travel<br>Up is Bad | Previous<br>Year<br>2018/2019 | Latest Year 2019/2020 | Latest Year<br>Rank (1 is<br>Good) | Direction<br>of Travel<br>Up is Bad | Previous<br>Year<br>2017/2018 | Latest Year<br>2019/2020 | Latest Year<br>Rank (1 is<br>Good) | Direction<br>of Travel<br>Up is Good | Previous<br>Year<br>2017/2018 | Latest Year<br>2019/2020 | Latest Year<br>Rank (1 is<br>Good) | Direction<br>of Travel<br>Up is Good | Previous<br>Year<br>2017/2018 | Latest Year<br>2019/2020 | Latest Year<br>Rank (1 is<br>Good) | Direction<br>of Travel<br>Up is Bad | Previous<br>Year<br>2019/2020 | Latest Year<br>2020/2021  | Latest Year<br>Rank (1 is<br>Good) | Direction<br>of Travel<br>Up is Bad |
| Acomb                         | 9.30%                         | 7.55%                    | 3                                  | Ψ                                   | 15.90%                        | 22.03%                | 18                                 | •                                   | 79.50                         | 80.18                    | 12                                 | •                                    | 83.50                         | 82.50                    | 17                                 | Ψ                                    | 108.10                        | 113.56                   | 17                                 | •                                   | 31.00                         | 16.40                     | 4                                  | •                                   |
| Bishopthorpe                  | 5.20%                         | 9.52%                    | 8                                  | <b>↑</b>                            | 8.00%                         | 10.00%                | 3                                  | •                                   | 83.90                         | 84.82                    | 2                                  | <b>↑</b>                             | 83.30                         | 84.86                    | 9                                  | •                                    | 82.30                         | 86.86                    | 3                                  | •                                   | 15.30                         | 12.40                     | 2                                  | •                                   |
| Clifton                       | 7.90%                         | 11.36%                   | 14                                 | <b>^</b>                            | 22.40%                        | 21.05%                | 17                                 | Ψ.                                  | 76.90                         | 77.32                    | 19                                 | <b>↑</b>                             | 81.50                         | 82.29                    | 18                                 | •                                    | 115.00                        | 123.32                   | 20                                 | •                                   | 23.50                         | 20.60                     | 11                                 | 4                                   |
| Copmanthorpe                  | 5.20%                         | N/C                      | -                                  | →                                   | 8.00%                         | 7.69%                 | 1                                  | •                                   | 86.60                         | 86.16                    | 1                                  | 4                                    | 88.50                         | 88.18                    | 1                                  | 4                                    | 82.30                         | 77.22                    | 1                                  | 4                                   | 19.30                         | 16.90                     | 6                                  | *                                   |
| Dringhouses and Woodthorpe    | 10.30%                        | 9.68%                    | 9                                  | Ψ                                   | 16.80%                        | 16.67%                | 11                                 | •                                   | 82.30                         | 82.60                    | 5                                  | •                                    | 85.80                         | 86.12                    | 2                                  | •                                    | 94.00                         | 100.19                   | 11                                 | •                                   | 26.50                         | 21.00                     | 12                                 | <b>*</b>                            |
| Fishergate                    | 8.60%                         | N/C                      | -                                  | <b>→</b>                            | 10.90%                        | 11.54%                | 5                                  | •                                   | 77.00                         | 76.24                    | 20                                 | •                                    | 81.80                         | 81.81                    | 21                                 | •                                    | 104.10                        | 107.48                   | 14                                 | •                                   | 38.70                         | 28.50                     | 18                                 | <b>*</b>                            |
| Fulford and Heslington        | 6.70%                         | N/C                      | -                                  | ⇒                                   | 9.30%                         | N/C                   | -                                  | ⇒                                   | 80.70                         | 80.64                    | 10                                 | •                                    | 84.90                         | 85.94                    | 3                                  | •                                    | 80.60                         | 98.89                    | 9                                  | <b>↑</b>                            | 42.70                         | 33.80                     | 20                                 | <b>*</b>                            |
| Guildhall                     | 10.60%                        | 11.76%                   | 15                                 | <b>↑</b>                            | 20.40%                        | 20.00%                | 13                                 | •                                   | 80.30                         | 79.50                    | 16                                 | 4                                    | 81.70                         | 83.30                    | 15                                 | •                                    | 118.30                        | 101.24                   | 12                                 | 4                                   | 21.70                         | 16.90                     | 7                                  | <b>*</b>                            |
| Haxby and Wigginton           | 8.90%                         | 10.71%                   | 12                                 | <b>↑</b>                            | 12.40%                        | 12.90%                | 7                                  | •                                   | 83.00                         | 82.79                    | 4                                  | •                                    | 83.80                         | 84.20                    | 10                                 | •                                    | 105.20                        | 111.66                   | 16                                 | •                                   | 28.80                         | 22.90                     | 14                                 | <b>*</b>                            |
| Heworth                       | 9.70%                         | 11.76%                   | 16                                 | <b>↑</b>                            | 19.50%                        | 20.34%                | 15                                 | •                                   | 76.90                         | 76.11                    | 21                                 | •                                    | 82.50                         | 82.23                    | 19                                 | 4                                    | 101.40                        | 115.10                   | 18                                 | <b>↑</b>                            | 30.50                         | 35.90                     | 21                                 | •                                   |
| Heworth Without               | 6.90%                         | N/C                      | -                                  | →                                   | 15.10%                        | N/C                   | -                                  | →                                   | 80.00                         | 79.31                    | 17                                 | •                                    | 86.20                         | 85.44                    | 4                                  | 4                                    | 92.30                         | 91.37                    | 4                                  | 4                                   | 13.70                         | 11.40                     | 1                                  | •                                   |
| Holgate                       | 7.00%                         | 7.81%                    | 4                                  | <b>↑</b>                            | 15.20%                        | 14.04%                | 8                                  | •                                   | 78.80                         | 79.59                    | 15                                 | •                                    | 84.90                         | 84.96                    | 7                                  | •                                    | 103.30                        | 108.04                   | 15                                 | •                                   | 32.10                         | 16.70                     | 5                                  | *                                   |
| Hull Road                     | 9.60%                         | 10.26%                   | 10                                 | <b>↑</b>                            | 21.90%                        | 18.60%                | 12                                 | •                                   | 80.00                         | 78.58                    | 18                                 | •                                    | 82.10                         | 82.11                    | 20                                 | •                                    | 93.10                         | 91.41                    | 5                                  | 4                                   | 26.70                         | 13.70                     | 3                                  | <b>*</b>                            |
| Huntington and New Earswick   | 11.30%                        | 10.53%                   | 11                                 | Ψ                                   | 17.60%                        | 20.69%                | 16                                 | •                                   | 81.90                         | 80.98                    | 9                                  | •                                    | 84.20                         | 84.08                    | 11                                 | 4                                    | 114.70                        | 119.44                   | 19                                 | <b>↑</b>                            | 30.40                         | 21.60                     | 13                                 | <b>*</b>                            |
| Micklegate                    | 5.90%                         | 5.17%                    | 2                                  | Ψ                                   | 14.20%                        | 11.43%                | 4                                  | •                                   | 82.30                         | 82.07                    | 7                                  | •                                    | 83.00                         | 83.66                    | 12                                 | •                                    | 98.40                         | 94.92                    | 6                                  | 4                                   | 30.70                         | 20.20                     | 10                                 | <b>*</b>                            |
| Osbaldwick and Derwent        | 10.40%                        | 11.11%                   | 13                                 | •                                   | 13.90%                        | 12.20%                | 6                                  | •                                   | 80.20                         | 81.20                    | 8                                  | •                                    | 83.20                         | 83.47                    | 14                                 | <b>↑</b>                             | 90.70                         | 106.42                   | 13                                 | <b>↑</b>                            | 33.70                         | 32.60                     | 19                                 | +                                   |
| Rawcliffe and Clifton Without | 7.30%                         | 8.57%                    | 6                                  | •                                   | 19.70%                        | 20.00%                | 14                                 | •                                   | 78.90                         | 80.18                    | 13                                 | •                                    | 82.70                         | 82.97                    | 16                                 | <b>↑</b>                             | 96.90                         | 99.51                    | 10                                 | <b>↑</b>                            | 18.20                         | 19.20                     | 9                                  | •                                   |
| Rural West York               | 5.00%                         | 5.00%                    | 1                                  | <b>→</b>                            | 16.60%                        | 16.22%                | 9                                  | •                                   | 81.60                         | 80.58                    | 11                                 | •                                    | 86.40                         | 85.18                    | 5                                  | 4                                    | 96.00                         | 98.29                    | 7                                  | <b>↑</b>                            | 33.90                         | 25.50                     | 16                                 | 4                                   |
| Strensall                     | 9.80%                         | 8.33%                    | 5                                  | Ψ.                                  | 12.60%                        | 16.28%                | 10                                 | •                                   | 80.40                         | 83.01                    | 3                                  | •                                    | 83.90                         | 84.90                    | 8                                  | •                                    | 93.30                         | 98.70                    | 8                                  | •                                   | 17.60                         | 24.40                     | 15                                 | •                                   |
| Westfield                     | 14.50%                        | 13.04%                   | 17                                 | Ψ.                                  | 20.20%                        | 26.32%                | 19                                 | •                                   | 76.50                         | 75.95                    | 22                                 | •                                    | 80.60                         | 79.96                    | 22                                 | 4                                    | 127.30                        | 131.86                   | 21                                 | <b>^</b>                            | 28.00                         | 28.00                     | 17                                 | →                                   |
| Wheldrake                     | 9.20%                         | 8.70%                    | 7                                  | Ψ.                                  | 8.90%                         | 9.38%                 | 2                                  | <b>^</b>                            | 82.20                         | 82.18                    | 6                                  | •                                    | 83.40                         | 85.04                    | 6                                  | <b>^</b>                             | 86.40                         | 86.24                    | 2                                  | 4                                   | 22.30                         | 18.50                     | 8                                  | 4                                   |
| York                          | 9.10%                         | 8.95%                    |                                    | Ψ.                                  | 16.20%                        | 17.23%                |                                    | •                                   | 80.20                         | 80.17                    |                                    | •                                    | 83.40                         | 83.58                    |                                    | <b>↑</b>                             | 102.50                        | 105.91                   |                                    | <b>↑</b>                            | 27.40                         | 22.20                     |                                    | •                                   |