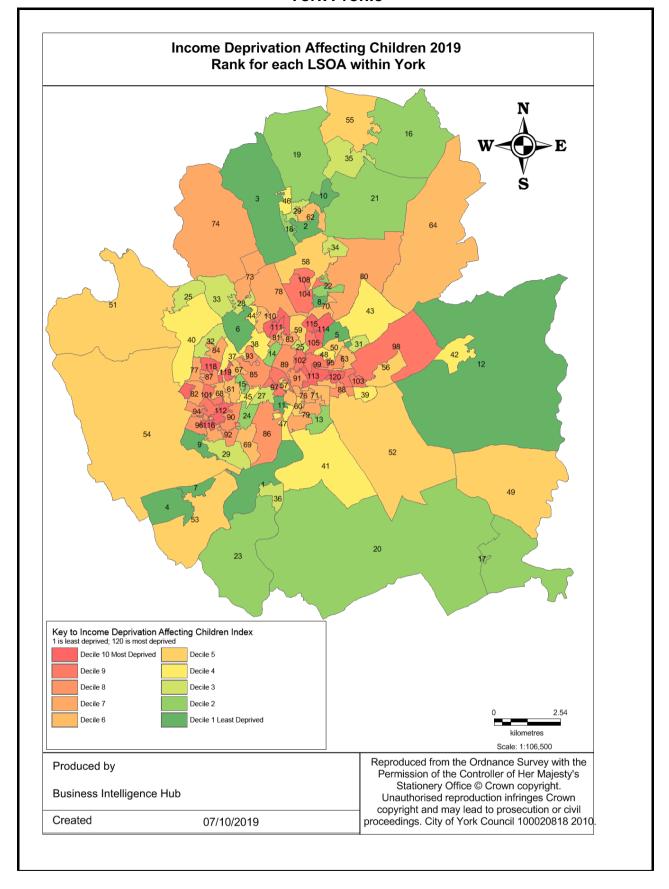

iving in a property with an energy efficiency rating of band D, E, F or G; and
- its disposable income (income after housing costs (AHC) and energy needs) would be below the poverty line.



Source: Department for Business, Energy & Industrial Strategy

### **Pension Credit**

Pension Credit is an income-related benefit made up of 2 parts - Guarantee Credit and Savings Credit.



Source: Department for Work and Pensions (DWP)

## **Indices of Multiple Deprivation**

The IMD measures and rates a number of different domains affecting quality of life including income, employment, education and skills, health and disability, crime, barriers to services and quality of living environments.



Source: Department for Communities and Local Government (DCLG)































































## Emergency hospital admissions for injuries resulting from a fall (over 65), per 1,000 population

Falls data: the figures given here are taken from Hospital Episode Statistics data, which takes the number of those aged 65 or over being admitted to hospital on a non-elective basis at least once in each year as a result of a fall and divides it by the number of those of that age group resident in each ward to give a rate per 1,000 population.



Course. Hospital Episode Calibride data

# Mortality, All ages



Mortality

(standardised mortality ratio, 5 year aggregated data)

The standardized mortality ratio or SMR, is a quantity, expressed as either a ratio or percentage quantifying the increase or decrease in mortality of a study cohort with respect to the general