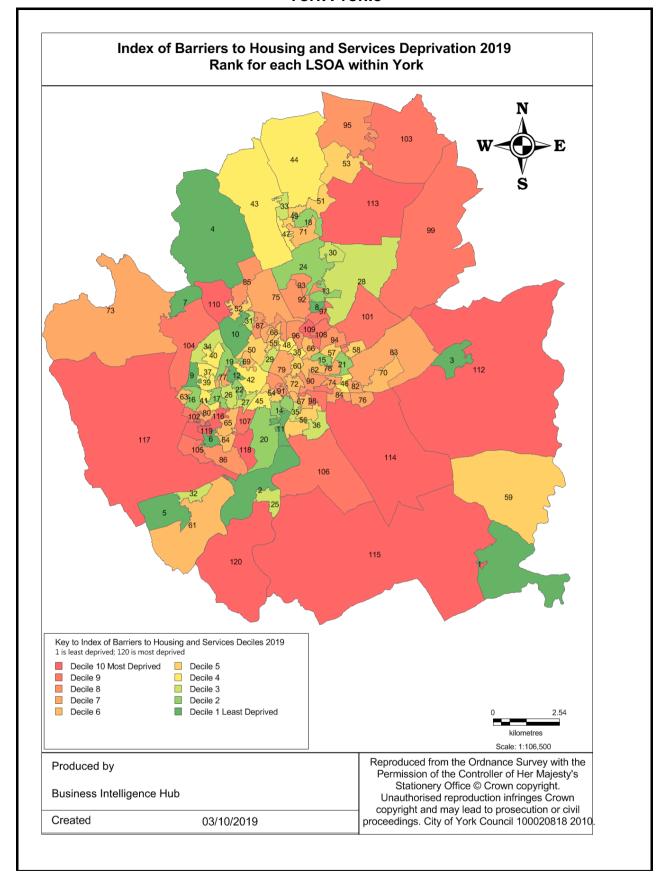

fuel poor if:

- it is living in a property with an energy efficiency rating of band D, E, F or G; and
- its disposable income (income after housing costs (AHC) and energy needs) would be below the poverty line.



Source: Department for Business, Energy & Industrial Strategy

### **Pension Credit**

Pension Credit is an income-related benefit made up of 2 parts - Guarantee Credit and Savings Credit.



Source: Department for Work and Pensions (DWP)

## **Indices of Multiple Deprivation**

The IMD measures and rates a number of different domains affecting quality of life including income, employment, education and skills, health and disability, crime, barriers to services and quality of living environments.



Source: Department for Communities and Local Government (DCLG)































































## Emergency hospital admissions for injuries resulting from a fall (over 65), per 1,000 population

Falls data: the figures given here are taken from Hospital Episode Statistics data, which takes the number of those aged 65 or over being admitted to hospital on a non-elective basis at least once in each year as a result of a fall and divides it by the number of those of that age group resident in each ward to give a rate per 1,000 population.



Course. Hospital Episode Calibride data

# Mortality, All ages



Mortality

(standardised mortality ratio, 5 year aggregated data)

The standardized mortality ratio or SMR, is a quantity, expressed as either a ratio or percentage quantifying the increase or decrease in mortality of a study cohort with