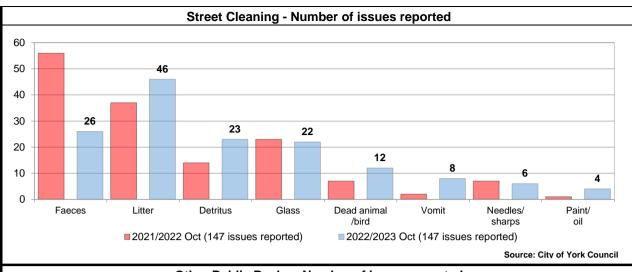

Ward performance by key areas - Public Realm

This is an "at a glance" summary of performance within York's wards - more detail is provided in the individual profiles.

|                               | Cri                           | me (per 1,0              | 00 populati                        | ion)                                | AS                            | B (per 1,00              | 00 populatio                       | on)                                 |                               |                          | k that hate<br>their loca          |                                      |                               | ve in, relati            | e that York<br>vely free fro       |                                      | e Impaired (Grade 5)          |                       |                                    |                                     |
|-------------------------------|-------------------------------|--------------------------|------------------------------------|-------------------------------------|-------------------------------|--------------------------|------------------------------------|-------------------------------------|-------------------------------|--------------------------|------------------------------------|--------------------------------------|-------------------------------|--------------------------|------------------------------------|--------------------------------------|-------------------------------|-----------------------|------------------------------------|-------------------------------------|
| Ward                          | Previous<br>Year<br>2020/2021 | Latest Year<br>2021/2022 | Latest Year<br>Rank (1 is<br>Good) | Direction<br>of Travel<br>Up is Bad | Previous<br>Year<br>2020/2021 | Latest Year<br>2021/2022 | Latest Year<br>Rank (1 is<br>Good) | Direction<br>of Travel<br>Up is Bad | Previous<br>Year<br>2019/2020 | Latest Year<br>2021/2022 | Latest Year<br>Rank (1 is<br>Good) | Direction<br>of Travel<br>Up is Good | Previous<br>Year<br>2019/2020 | Latest Year<br>2021/2022 | Latest Year<br>Rank (1 is<br>Good) | Direction<br>of Travel<br>Up is Good | Previous<br>Year<br>2020/2021 | Latest Year 2021/2022 | Latest Year<br>Rank (1 is<br>Good) | Direction<br>of Travel<br>Up is Bad |
| Acomb                         | 34.64                         | 44.72                    | 9                                  | 1                                   | 28.20                         | 26.67                    | 18                                 | 4                                   | 64.29%                        | 78.26%                   | 9                                  | •                                    | 76.92%                        | 86.96%                   | 3                                  | •                                    | 8.47%                         | 10.57%                | 13                                 | •                                   |
| Bishopthorpe                  | 20.08                         | 23.85                    | 3                                  | 1                                   | 21.54                         | 11.33                    | 3                                  | 4                                   | 72.73%                        | 83.33%                   | 4                                  | <b>^</b>                             | 100.00%                       | 83.33%                   | 5                                  | 4                                    | 10.28%                        | 12.34%                | 16                                 | <b>↑</b>                            |
| Clifton                       | 67.93                         | 79.93                    | 18                                 | 1                                   | 47.93                         | 25.78                    | 15                                 | 4                                   | 73.68%                        | 63.16%                   | 20                                 | 4                                    | 88.89%                        | 78.95%                   | 8                                  | 4                                    | 9.61%                         | 12.35%                | 17                                 | <b>↑</b>                            |
| Copmanthorpe                  | 16.35                         | 24.13                    | 6                                  | 1                                   | 19.94                         | 12.06                    | 4                                  | 4                                   | 91.67%                        | 90.91%                   | 2                                  | 4                                    | 75.00%                        | 72.73%                   | 12                                 | 4                                    | 7.13%                         | 9.07%                 | 8                                  | <b>^</b>                            |
| Dringhouses and Woodthorpe    | 36.40                         | 46.89                    | 10                                 | <b>1</b>                            | 30.28                         | 19.93                    | 10                                 | 4                                   | 70.37%                        | 72.73%                   | 16                                 | <b>1</b>                             | 74.07%                        | 68.75%                   | 14                                 | 4                                    | 10.95%                        | 10.42%                | 12                                 | Ψ                                   |
| Fishergate                    | 51.51                         | 52.43                    | 12                                 | <b>↑</b>                            | 35.41                         | 23.03                    | 12                                 | Ψ                                   | 73.68%                        | 76.19%                   | 11                                 | <b>↑</b>                             | 84.21%                        | 95.24%                   | 1                                  | <b>1</b>                             | 9.66%                         | 9.30%                 | 9                                  | Ψ                                   |
| Fulford and Heslington        | 45.24                         | 66.07                    | 16                                 | <b>↑</b>                            | 31.24                         | 22.28                    | 11                                 | Ψ                                   | 100.00%                       | 88.89%                   | 3                                  | •                                    | 66.67%                        | 66.67%                   | 16                                 | <b>→</b>                             | 3.66%                         | 5.25%                 | 1                                  | <b>^</b>                            |
| Guildhall                     | 133.57                        | 194.54                   | 21                                 | <b>↑</b>                            | 116.27                        | 88.05                    | 21                                 | Ψ                                   | 70.83%                        | 57.14%                   | 21                                 | •                                    | 95.83%                        | 67.86%                   | 15                                 | Ψ                                    | 10.22%                        | 13.23%                | 19                                 | <b>^</b>                            |
| Haxby and Wigginton           | 20.76                         | 24.07                    | 5                                  | <b>↑</b>                            | 23.96                         | 17.91                    | 8                                  | Ψ                                   | 86.96%                        | 83.33%                   | 5                                  | •                                    | 91.67%                        | 90.00%                   | 2                                  | Ψ                                    | 6.81%                         | 8.41%                 | 5                                  | <b>^</b>                            |
| Heworth                       | 50.13                         | 57.06                    | 14                                 | <b>↑</b>                            | 48.94                         | 25.81                    | 16                                 | Ψ                                   | 81.82%                        | 65.22%                   | 19                                 | •                                    | 59.09%                        | 63.64%                   | 19                                 | <b>1</b>                             | 10.82%                        | 13.55%                | 20                                 | <b>^</b>                            |
| Heworth Without               | 15.40                         | 19.05                    | 1                                  | 1                                   | 13.57                         | 6.86                     | 2                                  | 4                                   | 85.71%                        | 75.00%                   | 12                                 | •                                    | 86.67%                        | 81.82%                   | 6                                  | 4                                    | 10.66%                        | 11.92%                | 15                                 | •                                   |
| Holgate                       | 51.18                         | 53.19                    | 13                                 | <b>↑</b>                            | 38.75                         | 26.16                    | 17                                 | Ψ                                   | 61.76%                        | 73.08%                   | 15                                 | <b>↑</b>                             | 67.65%                        | 61.54%                   | 21                                 | Ψ                                    | 12.88%                        | 13.62%                | 21                                 | <b>↑</b>                            |
| Hull Road                     | 36.18                         | 39.77                    | 8                                  | <b>↑</b>                            | 25.95                         | 13.58                    | 7                                  | Ψ                                   | 60.00%                        | 50.00%                   | 22                                 | •                                    | 60.00%                        | 62.50%                   | 20                                 | <b>1</b>                             | 7.79%                         | 8.52%                 | 6                                  | <b>^</b>                            |
| Huntington and New Earswick   | 53.73                         | 65.59                    | 15                                 | <b>↑</b>                            | 35.19                         | 24.25                    | 14                                 | Ψ                                   | 90.00%                        | 69.23%                   | 18                                 | •                                    | 85.71%                        | 73.08%                   | 11                                 | Ψ                                    | 5.01%                         | 6.60%                 | 2                                  | <b>↑</b>                            |
| Micklegate                    | 76.03                         | 129.80                   | 20                                 | <b>↑</b>                            | 75.93                         | 66.07                    | 20                                 | Ψ                                   | 82.14%                        | 70.73%                   | 17                                 | •                                    | 78.57%                        | 78.05%                   | 9                                  | Ψ                                    | 11.51%                        | 10.89%                | 14                                 | Ψ                                   |
| Osbaldwick and Derwent        | 26.45                         | 23.88                    | 4                                  | Ψ                                   | 25.27                         | 12.12                    | 5                                  | Ψ                                   | 76.19%                        | 77.27%                   | 10                                 | <b>^</b>                             | 85.71%                        | 81.82%                   | 7                                  | Ψ                                    | 8.46%                         | 8.65%                 | 7                                  | <b>↑</b>                            |
| Rawcliffe and Clifton Without | 53.24                         | 67.06                    | 17                                 | <b>↑</b>                            | 42.59                         | 18.92                    | 9                                  | Ψ                                   | 76.92%                        | 80.00%                   | 8                                  | •                                    | 72.00%                        | 84.00%                   | 4                                  | <b>1</b>                             | 6.70%                         | 8.25%                 | 4                                  | <b>↑</b>                            |
| Rural West York               | 43.07                         | 50.09                    | 11                                 | •                                   | 40.92                         | 23.27                    | 13                                 | Ψ                                   | 91.30%                        | 82.35%                   | 6                                  | 4                                    | 95.45%                        | 66.67%                   | 17                                 | Ψ                                    | 9.44%                         | 7.95%                 | 3                                  | Ψ                                   |
| Strensall                     | 23.11                         | 23.21                    | 2                                  | •                                   | 22.98                         | 12.40                    | 6                                  | Ψ                                   | 93.75%                        | 80.95%                   | 7                                  | Ψ                                    | 92.86%                        | 66.67%                   | 18                                 | Ψ                                    | 9.65%                         | 9.72%                 | 11                                 | <b>↑</b>                            |
| Westfield                     | 79.58                         | 96.02                    | 19                                 | <b>↑</b>                            | 61.84                         | 49.04                    | 19                                 | 4                                   | 71.43%                        | 73.33%                   | 14                                 | <b>↑</b>                             | 71.43%                        | 50.00%                   | 22                                 | 4                                    | 9.83%                         | 9.54%                 | 10                                 | Ψ                                   |
| Wheldrake                     | 27.31                         | 29.70                    | 7                                  | <b>↑</b>                            | 21.56                         | 6.47                     | 1                                  | 4                                   | 72.73%                        | 100.00%                  | 1                                  | •                                    | 54.55%                        | 71.43%                   | 13                                 | •                                    | 11.64%                        | 12.79%                | 18                                 | <b>↑</b>                            |
| York                          | 52.91                         | 67.96                    |                                    | <b>↑</b>                            | 44.38                         | 30.36                    |                                    | Ψ                                   | 77.67%                        | 73.63%                   |                                    | •                                    | 79.75%                        | 74.36%                   |                                    | Ψ                                    | 8.89%                         | 9.63%                 |                                    | <b>↑</b>                            |