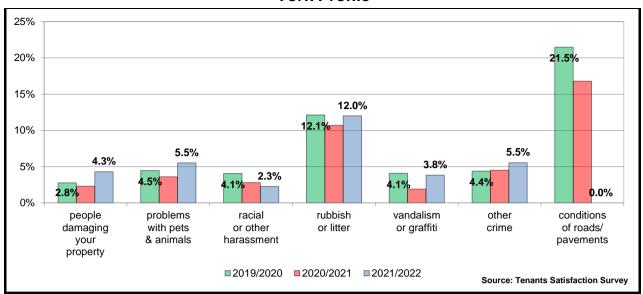

7.40 | £751.05 | ••••     | 164   | 97     |
| Annual gas cost                         | £ / household | £572.47 | £572.47 | £572.47 | £591.98 | £544.61 | £551.58 |          | 1     | 1      |
| Water costs                             | £ / household | £173.00 | £173.00 | £173.00 | £173.00 | £185.00 | £182.00 |          | 41    | 71     |
| Regular internet users                  | Percentage    | 83.30%  | 87.10%  | 85.90%  | 88.60%  | 92.70%  | 92.13%  | ••••     | 305   | 179    |
| Households without a mobile phone       | Percentage    | 5.00%   | 5.00%   | 5.00%   | 6.00%   | 5.00%   | 5.00%   |          | 257   | 244    |
| People without a bank account           | Percentage    | 1.00%   | 1.00%   | 1.00%   | 1.00%   | 1.00%   | 4.00%   | /        | 24    | 342    |

















### **Experian Groups**

### O Rental Hubs

Young singles and homesharers, rent flats, very high internet use, internet via smartphone, watch videos online.

### **E Senior Security**

Retired singles and couples, pre-war generation, established in community, low internet use, have wills.

### **G Domestic Success**

Families with children, mid to high household income, monthly discretionary income under £1000, very high mortgage debt, internet via smartphone.

### H Aspiring Homemakers

Families with young children, 3 bedrooms, high outstanding mortgages, internet via smartphone, texts and photos on smartphone.

### **B Prestige Positions**

Own large, detached houses, highly educated, high discretionary income, garden or allotment, pay credit cards in full.

### F Suburban Stability

O