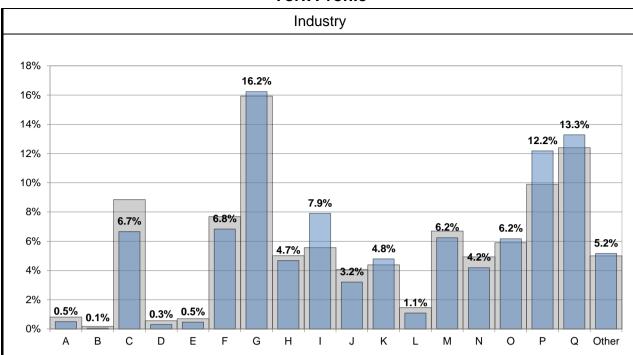

h 15.3% stating that they have some limitation in day to day activities.
- £691.90 was the Average Net Weekly Household Income in 2017/18 (£637.58 in 2015/2016).
- 66% own their own home, either outright or with a mortgage, 18% are private renters and 14% are social tenants. There are 7,400 Council Houses in York.
- 73.5% of residents have a Level 1 4 qualification, of which 62.9% are, at least, qualified to Level 2, but 18.0% have no qualifications at all.
- 12.9% of children are living in low income families (7.7% of children live in a household where a parent or guardian claims an out-of-work benefit) and there are 14.7% of households in fuel poverty.
- 1.8% of the working population (aged 16-64) claim out of work benefits (either Job Seekers Allowance or Universal Credit)















A: Agriculture, forestry and fishing, B: Mining and quarrying, C: Manufacturing, D: Electricity, gas, steam and air conditioning supply, E: Water supply; sewerage, waste management and remediation activities, F: Construction

G: Wholesale and retail trade; repair of motor vehicles and motor cycles, H: Transport and storage, I: Accommodation and food service activities, J: Information and communication, K: Financial and insurance activities, L: Real estate activities

M: Professional, scientific and technical activities, N: Administrative and support service activities, O: Public administration and defence; compulsory social security, P: Education, Q: Human health and social work activities





Source: Census 2011



















### **Child Poverty**

The proportion of children (unde