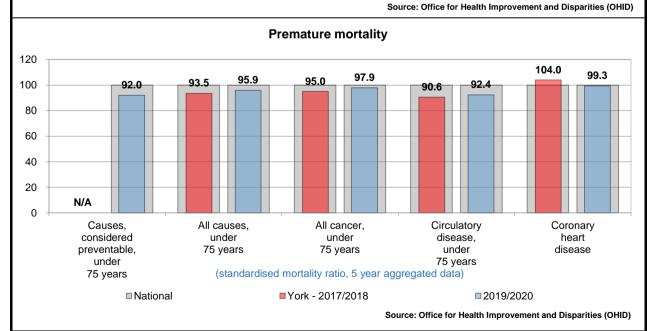

or injuries resulting from a fall (over 65), per 1,000 population

Falls data: the figures given here are taken from Hospital Episode Statistics data, which takes the number of those aged 65 or over being admitted to hospital on a non-elective basis at least once in each year as a result of a fall and divides it by the number of those of that age group resident in each ward to give a rate per 1,000 population.



Course. Hospital Episode Calibride data

# Mortality, All ages



Mortality

(standardised mortality ratio, 5 year aggregated data)

The standardized mortality ratio or SMR, is a quantity, expressed as either a ratio or percentage quantifying the increase or decrease in mortality of a study cohort with respect to the general population.

■ National ■ York - 2017/2018 ■ 2019/2020









The standardized incidence ratio (SIR) is an estimate of the occurrence of cancer in a population relative to what might be expected if the population had the same cancer experience as some larger comparison population designated as "normal" or average.

■ National ■ York - 2016/2017

 $\hfill 2018/2019$  Source: Office for Health Improvement and Disparities (OHID)









2021/2022

Q2

■ York

2020/2021

Q2

2022/2023

Q2

Source: Adults Social Care - 2022/2023











### **Education and Schools**

The following data only relates to those pupils who attend York Schools.



Secondary 11,498 10,231

Source: School Census - October













### Broadband coverage and speeds

In March 2017 the UK Government introduced the Universal Service Obligation (USO) for broadband as p