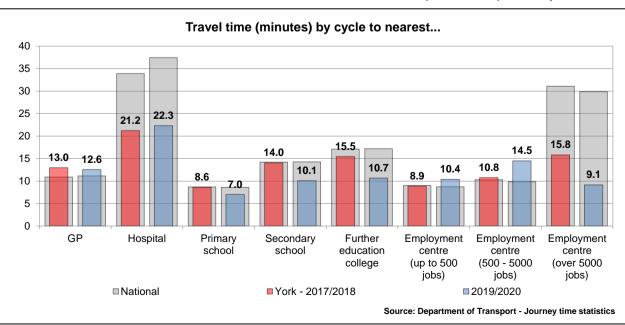

the increase or decrease in mortality of a study cohort with respect to the general population.

■ National ■ York - 2017/2018 ■ 2019/2020









The standardized incidence ratio (SIR) is an estimate of the occurrence of cancer in a population relative to what might be expected if the population had the same cancer experience as some larger comparison population designated as "normal" or average.

■ National ■ York - 2016/2017

 $\hfill 2018/2019$  Source: Office for Health Improvement and Disparities (OHID)









2021/2022

Q2

■ York

2020/2021

Q2

2022/2023

Q2

Source: Adults Social Care - 2022/2023











### **Education and Schools**

The following data only relates to those pupils who attend York Schools.



Secondary 11,498 10,231

Source: School Census - October













### Broadband coverage and speeds

In March 2017 the UK Government introduced the Universal Service Obligation (USO) for broadband as part of its commitment in the UK Digital Strategy to ensure that the UK has world-class digital connectivity and inclusion.

| Measure                          | York   | National | Summary                          |
|----------------------------------|--------|----------|----------------------------------|
| Average download speed (Mb/s)    | 159.30 | 82.60    | faster than the National average |
| Superfast broadband availability | 95.53% | 95.86%   | worse than the National average  |
| Connections receiving:           | •      |          |                                  |
| slowest speeds (under 2 Mb/s)    | 0.03%  | 0.25%    | lower than the Nat