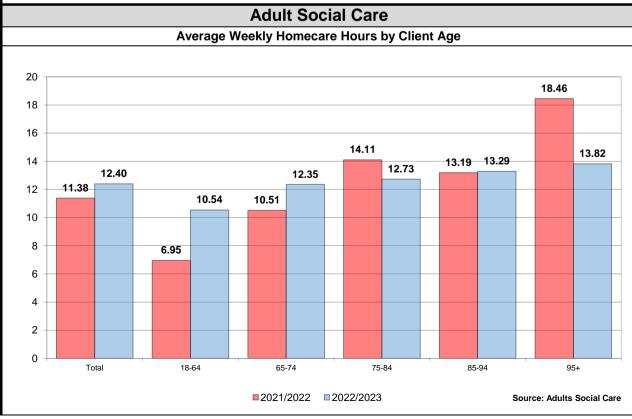

give a rate per 1,000 population.



Course. Hospital Episode Calibride data

# Mortality, All ages



Mortality

(standardised mortality ratio, 5 year aggregated data)

The standardized mortality ratio or SMR, is a quantity, expressed as either a ratio or percentage quantifying the increase or decrease in mortality of a study cohort with respect to the general population.

■ National ■ York - 2017/2018 ■ 2019/2020









The standardized incidence ratio (SIR) is an estimate of the occurrence of cancer in a population relative to what might be expected if the population had the same cancer experience as some larger comparison population designated as "normal" or average.

■ National ■ York - 2016/2017

 $\hfill 2018/2019$  Source: Office for Health Improvement and Disparities (OHID)









2021/2022

Q2

■ York

2020/2021

Q2

2022/2023

Q2

Source: Adults Social Care - 2022/2023











### **Education and Schools**

The following data only relates to those pupils who attend York Schools.



Secondary 11,498 10,231

Source: School Census - October













### Broadband coverage and speeds

In March 2017 the UK Government introduced the Universal Service Obligation (USO) for broadband as part of its commitment in the UK Digital Strategy to ensure that the UK has world-class digital connectivity and inclusion.

| Measure                          | York   | National | Summary                          |
|----------------------------------|--------|----------|----------------------------------|
| Average download speed (Mb/s)    | 159.30 | 82.60    | faster than th