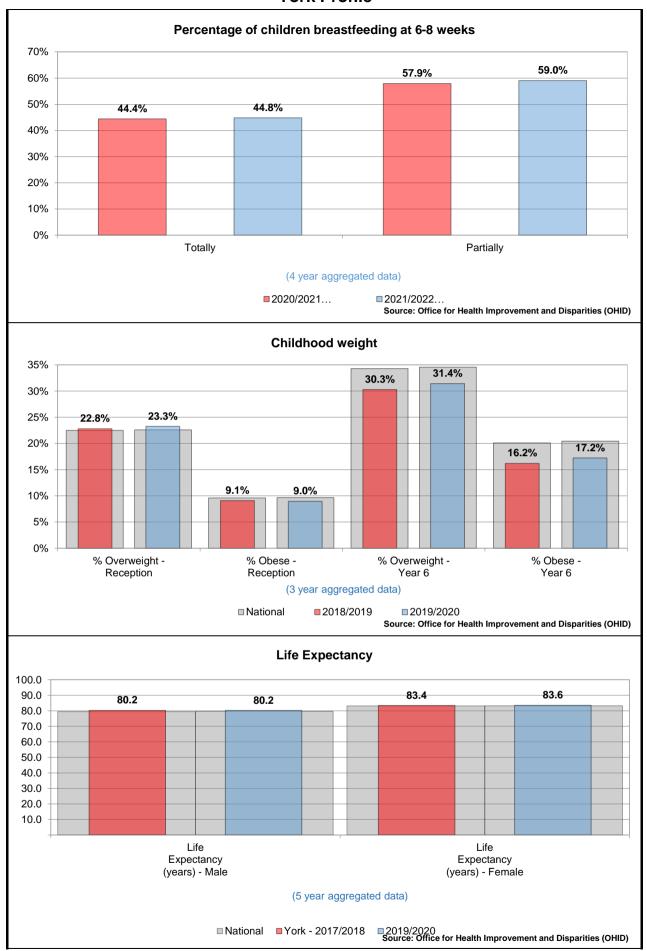

### Ward performance by key areas - Health & Wellbeing

This is an "at a glance" summary of performance within York's wards - more detail is provided in the individual profiles.

|                               | ı                             | Reception                | year obesit                        | y                                   |                               | Year 6                | obesity                            |                                     |                               | Male life e              | expectancy                         |                                      |                               | Female life              | expectanc                          | y                                    | Eme                           | rgency hos               | pital admis                        | sions                               |                               | ency hospi<br>resulting f |                                    |                                     |
|-------------------------------|-------------------------------|--------------------------|------------------------------------|-------------------------------------|-------------------------------|-----------------------|------------------------------------|-------------------------------------|-------------------------------|--------------------------|------------------------------------|--------------------------------------|-------------------------------|--------------------------|------------------------------------|--------------------------------------|-------------------------------|--------------------------|------------------------------------|-------------------------------------|-------------------------------|---------------------------|------------------------------------|-------------------------------------|
| Ward                          | Previous<br>Year<br>2018/2019 | Latest Year<br>2019/2020 | Latest Year<br>Rank (1 is<br>Good) | Direction<br>of Travel<br>Up is Bad | Previous<br>Year<br>2018/2019 | Latest Year 2019/2020 | Latest Year<br>Rank (1 is<br>Good) | Direction<br>of Travel<br>Up is Bad | Previous<br>Year<br>2017/2018 | Latest Year<br>2019/2020 | Latest Year<br>Rank (1 is<br>Good) | Direction<br>of Travel<br>Up is Good | Previous<br>Year<br>2017/2018 | Latest Year<br>2019/2020 | Latest Year<br>Rank (1 is<br>Good) | Direction<br>of Travel<br>Up is Good | Previous<br>Year<br>2017/2018 | Latest Year<br>2019/2020 | Latest Year<br>Rank (1 is<br>Good) | Direction<br>of Travel<br>Up is Bad | Previous<br>Year<br>2019/2020 | Latest Year<br>2020/2021  | Latest Year<br>Rank (1 is<br>Good) | Direction<br>of Travel<br>Up is Bad |
| Acomb                         | 9.30%                         | 7.55%                    | 3                                  | Ψ                                   | 15.90%                        | 22.03%                | 18                                 | •                                   | 79.50                         | 80.18                    | 12                                 | •                                    | 83.50                         | 82.50                    | 17                                 | Ψ                                    | 108.10                        | 113.56                   | 17                                 | •                                   | 31.00                         | 16.40                     | 4                                  | •                                   |
| Bishopthorpe                  | 5.20%                         | 9.52%                    | 8                                  | <b>↑</b>                            | 8.00%                         | 10.00%                | 3                                  | •                                   | 83.90                         | 84.82                    | 2                                  | <b>↑</b>                             | 83.30                         | 84.86                    | 9                                  | •                                    | 82.30                         | 86.86                    | 3                                  | •                                   | 15.30                         | 12.40                     | 2                                  | •                                   |
| Clifton                       | 7.90%                         | 11.36%                   | 14                                 | <b>^</b>                            | 22.40%                        | 21.05%                | 17                                 | Ψ.                                  | 76.90                         | 77.32                    | 19                                 | <b>↑</b>                             | 81.50                         | 82.29                    | 18                                 | •                                    | 115.00                        | 123.32                   | 20                                 | •                                   | 23.50                         | 20.60                     | 11                                 | 4                                   |
| Copmanthorpe                  | 5.20%                         | N/C                      | -                                  | →                                   | 8.00%                         | 7.69%                 | 1                                  | •                                   | 86.60                         | 86.16                    | 1                                  | 4                                    | 88.50                         | 88.18                    | 1                                  | 4                                    | 82.30                         | 77.22                    | 1                                  | 4                                   | 19.30                         | 16.90                     | 6                                  | *                                   |
| Dringhouses and Woodthorpe    | 10.30%                        | 9.68%                    | 9                                  | Ψ                                   | 16.80%                        | 16.67%                | 11                                 | •                                   | 82.30                         | 82.60                    | 5                                  | •                                    | 85.80                         | 86.12                    | 2                                  | •                                    | 94.00                         | 100.19                   | 11                                 | •                                   | 26.50                         | 21.00                     | 12                                 | <b>*</b>                            |
| Fishergate                    | 8.60%                         | N/C                      | -                                  | <b>→</b>                            | 10.90%                        | 11.54%                | 5                                  | •                                   | 77.00                         | 76.24                    | 20                                 | •                                    | 81.80                         | 81.81                    | 21                                 | •                                    | 104.10                        | 107.48                   | 14                                 | •                                   | 38.70                         | 28.50                     | 18                                 | <b>*</b>                            |
| Fulford and Heslington        | 6.70%                         | N/C                      | -                                  | ⇒                                   | 9.30%                         | N/C                   | -                                  | ⇒                                   | 80.70                         | 80.64                    | 10                                 | •                                    | 84.90                         | 85.94                    | 3                                  | •                                    | 80.60                         | 98.89                    | 9                                  | <b>↑</b>                            | 42.70                         | 33.80                     | 20                                 | <b>*</b>                            |
| Guildhall                     | 10.60%                        | 11.76%                   | 15                                 | <b>↑</b>                            | 20.40%                        | 20.00%                | 13                                 | •                                   | 80.30                         | 79.50                    | 16                                 | 4                                    | 81.70                         | 83.30                    | 15                                 | •                                    | 118.30                        | 101.24                   | 12                                 | 4                                   | 21.70                         | 16.90                     | 7                                  | <b>*</b>                            |
| Haxby and Wigginton           | 8.90%                         | 10.71%                   | 12                                 | <b>↑</b>                            | 12.40%                        | 12.90%                | 7                                  | •                                   | 83.00                         | 82.79                    | 4                                  | •                                    | 83.80                         | 84.20                    | 10                                 | •                                    | 105.20                        | 111.66                   | 16                                 | •                                   | 28.80                         | 22.90                     | 14                                 | <b>*</b>                            |
| Heworth                       | 9.70%                         | 11.76%                   | 16                                 | <b>↑</b>                            | 19.50%                        | 20.34%                | 15                                 | •                                   | 76.90                         | 76.11                    | 21                                 | •                                    | 82.50                         | 82.23                    | 19                                 | 4                                    | 101.40                        | 115.10                   | 18                                 | <b>↑</b>                            | 30.50                         | 35.90                     | 21                                 | •                                   |
| Heworth Without               | 6.90%                         | N/C                      | -                                  | →                                   | 15.10%                        | N/C                   | -                                  | →                                   | 80.00                         | 79.31                    | 17                                 | •                                    | 86.20                         | 85.44                    | 4                                  | 4                                    | 92.30                         | 91.37                    | 4                                  | 4                                   | 13.70                         | 11.40                     | 1                                  | •                                   |
| Holgate                       | 7.00%                         | 7.81%                    | 4                                  | <b>↑</b>                            | 15.20%                        | 14.04%                | 8                                  | •                                   | 78.80                         | 79.59                    | 15                                 | •                                    | 84.90                         | 84.96                    | 7                                  | •                                    | 103.30                        | 108.04                   | 15                                 | •                                   | 32.10                         | 16.70                     | 5                                  | *                                   |
| Hull Road                     | 9.60%                         | 10.26%                   | 10                                 | <b>↑</b>                            | 21.90%                        | 18.60%                | 12                                 | •                                   | 80.00                         | 78.58                    | 18                                 | •                                    | 82.10                         | 82.11                    | 20                                 | •                                    | 93.10                         | 91.41                    | 5                                  | 4                                   | 26.70                         | 13.70                     | 3                                  | <b>*</b>                            |
| Huntington and New Earswick   | 11.30%                        | 10.53%                   | 11                                 | Ψ                                   | 17.60%                        | 20.69%                | 16                                 | •                                   | 81.90                         | 80.98                    | 9                                  | •                                    | 84.20                         | 84.08                    | 11                                 | 4                                    | 114.70                        | 119.44                   | 19                                 | <b>↑</b>                            | 30.40                         | 21.60                     | 13                                 | <b>*</b>                            |
| Micklegate                    | 5.90%                         | 5.17%                    | 2                                  | Ψ                                   | 14.20%                        | 11.43%                | 4                                  | •                                   | 82.30                         | 82.07                    | 7                                  | •                                    | 83.00                         | 83.66                    | 12                                 | •                                    | 98.40                         | 94.92                    | 6                                  | 4                                   | 30.70                         | 20.20                     | 10                                 | <b>*</b>                            |
| Osbaldwick and Derwent        | 10.40%                        | 11.11%                   | 13                                 | •                                   | 13.90%                        | 12.20%                | 6                                  | •                                   | 80.20                         | 81.20                    | 8                                  | •                                    | 83.20                         | 83.47                    | 14                                 | <b>↑</b>                             | 90.70                         | 106.42                   | 13                                 | <b>↑</b>                            | 33.70                         | 32.60                     | 19                                 | +                                   |
| Rawcliffe and Clifton Without | 7.30%                         | 8.57%                    | 6                                  | •                                   | 19.70%                        | 20.00%                | 14                                 | •                                   | 78.90                         | 80.18                    | 13                                 | •                                    | 82.70                         | 82.97                    | 16                                 | <b>↑</b>                             | 96.90                         | 99.51                    | 10                                 | <b>↑</b>                            | 18.20                         | 19.20                     | 9                                  | •                                   |
| Rural West York               | 5.00%                         | 5.00%                    | 1                                  | <b>→</b>                            | 16.60%                        | 16.22%                | 9                                  | •                                   | 81.60                         | 80.58                    | 11                                 | •                                    | 86.40                         | 85.18                    | 5                                  | 4                                    | 96.00                         | 98.29                    | 7                                  | <b>↑</b>                            | 33.90                         | 25.50                     | 16                                 | 4                                   |
| Strensall                     | 9.80%                         | 8.33%                    | 5                                  | Ψ.                                  | 12.60%                        | 16.28%                | 10                                 | •                                   | 80.40                         | 83.01                    | 3                                  | •                                    | 83.90                         | 84.90                    | 8                                  | •                                    | 93.30                         | 98.70                    | 8                                  | •                                   | 17.60                         | 24.40                     | 15                                 | •                                   |
| Westfield                     | 14.50%                        | 13.04%                   | 17                                 | Ψ.                                  | 20.20%                        | 26.32%                | 19                                 | •                                   | 76.50                         | 75.95                    | 22                                 | •                                    | 80.60                         | 79.96                    | 22                                 | 4                                    | 127.30                        | 131.86                   | 21                                 | <b>^</b>                            | 28.00                         | 28.00                     | 17                                 | →                                   |
| Wheldrake                     | 9.20%                         | 8.70%                    | 7                                  | Ψ.                                  | 8.90%                         | 9.38%                 | 2                                  | <b>^</b>                            | 82.20                         | 82.18                    | 6                                  | •                                    | 83.40                         | 85.04                    | 6                                  | <b>^</b>                             | 86.40                         | 86.24                    | 2                                  | 4                                   | 22.30                         | 18.50                     | 8                                  | 4                                   |
| York                          | 9.10%                         | 8.95%                    |                                    | Ψ.                                  | 16.20%                        | 17.23%                |                                    | •                                   | 80.20                         | 80.17                    |                                    | •                                    | 83.40                         | 83.58                    |                                    | <b>↑</b>                             | 102.50                        | 105.91                   |                                    | <b>↑</b>                            | 27.40                         | 22.20                     |                                    | •                                   |