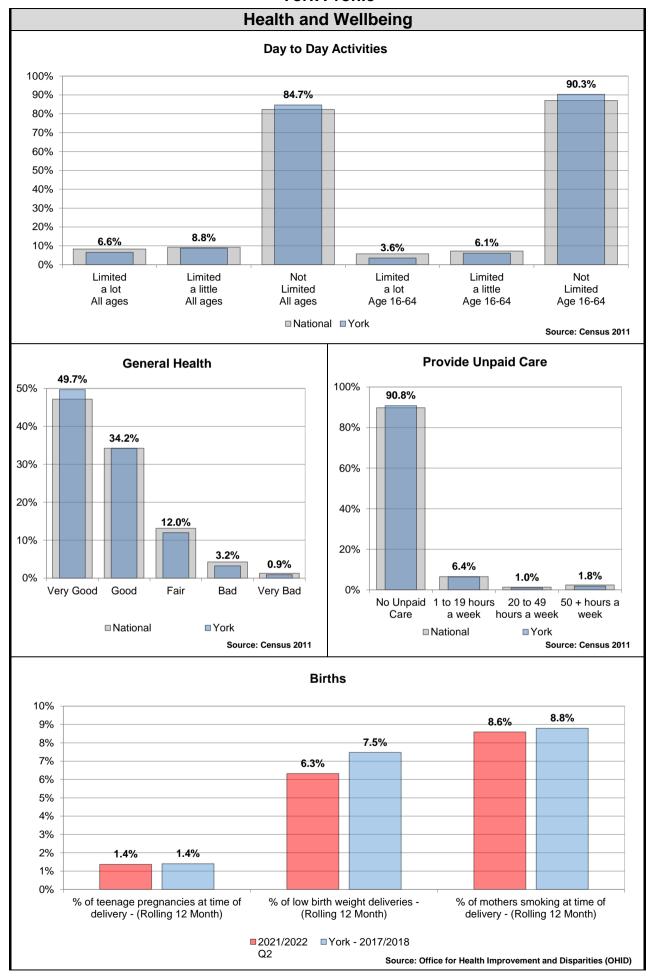

a property with an energy efficiency rating of band D, E, F or G; and
- its disposable income (income after housing costs (AHC) and energy needs) would be below the poverty line.



Source: Department for Business, Energy & Industrial Strategy

### **Pension Credit**

Pension Credit is an income-related benefit made up of 2 parts - Guarantee Credit and Savings Credit.



Source: Department for Work and Pensions (DWP)

## **Indices of Multiple Deprivation**

The IMD measures and rates a number of different domains affecting quality of life including income, employment, education and skills, health and disability, crime, barriers to services and quality of living environments.



Source: Department for Communities and Local Government (DCLG)































































## Emergency hospital admissions for injuries resulting from a fall (over 65), per 1,000 population

Falls data: the figures given here are taken from Hospital Episode Statistics data, which takes the number of those aged 65 or over being admitted to hospital on a non-elective basis at least once in each year as a result of a fall and divides it by the number of those of that age group resident in each ward to give a rate per 1,000 population.



Course. Hospital Episode Calibride data

# Mortality, All ages



Mortality

(standardised mortality ratio, 5 year aggregated data)

The standardized mortality ratio or SMR, is a quantity, expressed as either a ratio or percentage quantifying the increase or decrease in mortality of a study cohort with respect to the general populati