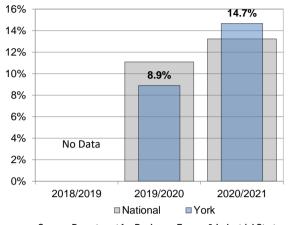

### Ward performance by key areas - Economy

This is an "at a glance" summary of performance within York's wards - more detail is provided in the individual profiles.

|                               | Universa                      | l Credit (ou          | t of work)                         | claimants                           |                               | s who agre<br>are helping<br>ci | to create j                        |                                      |                               | ents who ag<br>ions are su |                                    |                                      | Fu                            | uel poverty              | (household                         | is)                                 |                          | #1          | N/A                                |                                |
|-------------------------------|-------------------------------|-----------------------|------------------------------------|-------------------------------------|-------------------------------|---------------------------------|------------------------------------|--------------------------------------|-------------------------------|----------------------------|------------------------------------|--------------------------------------|-------------------------------|--------------------------|------------------------------------|-------------------------------------|--------------------------|-------------|------------------------------------|--------------------------------|
| Ward                          | Previous<br>Year<br>2020/2021 | Latest Year 2021/2022 | Latest Year<br>Rank (1 is<br>Good) | Direction<br>of Travel<br>Up is Bad | Previous<br>Year<br>2019/2020 | Latest Year 2021/2022           | Latest Year<br>Rank (1 is<br>Good) | Direction<br>of Travel<br>Up is Good | Previous<br>Year<br>2019/2020 | Latest Year 2021/2022      | Latest Year<br>Rank (1 is<br>Good) | Direction<br>of Travel<br>Up is Good | Previous<br>Year<br>2017/2018 | Latest Year<br>2018/2019 | Latest Year<br>Rank (1 is<br>Good) | Direction<br>of Travel<br>Up is Bad | Previous<br>Year<br>#N/A | Latest Year | Latest Year<br>Rank (1 is<br>Good) | Direction<br>of Travel<br>#N/A |
| Acomb                         | 3.70%                         | 2.20%                 | 16                                 | •                                   | 21.43%                        | 34.78%                          | 10                                 | <b>↑</b>                             | 40.00%                        | 36.84%                     | 19                                 | Ψ                                    | 8.18%                         | 8.63%                    | 14                                 | •                                   | #N/A                     | #N/A        | #N/A                               | #N/A                           |
| Bishopthorpe                  | 2.20%                         | 1.70%                 | 10                                 | 4                                   | 36.36%                        | 27.27%                          | 17                                 | 4                                    | 80.00%                        | 62.50%                     | 3                                  | 4                                    | 7.69%                         | 7.39%                    | 10                                 | *                                   | #N/A                     | #N/A        | #N/A                               | #N/A                           |
| Clifton                       | 4.90%                         | 3.10%                 | 20                                 | 4                                   | 36.84%                        | 31.58%                          | 14                                 | 4                                    | 50.00%                        | 50.00%                     | 9                                  | →                                    | 12.06%                        | 10.04%                   | 18                                 | 4                                   | #N/A                     | #N/A        | #N/A                               | #N/A                           |
| Copmanthorpe                  | 2.30%                         | 1.10%                 | 1                                  | 4                                   | 36.36%                        | 63.64%                          | 1                                  | 1                                    | 44.44%                        | 16.67%                     | 22                                 | 4                                    | 6.58%                         | 6.73%                    | 4                                  | 1                                   | #N/A                     | #N/A        | #N/A                               | #N/A                           |
| Dringhouses and Woodthorpe    | 3.70%                         | 1.70%                 | 11                                 | Ψ                                   | 51.85%                        | 48.48%                          | 5                                  | Ψ                                    | 36.36%                        | 50.00%                     | 10                                 | <b>1</b>                             | 6.75%                         | 6.87%                    | 6                                  | <b>↑</b>                            | #N/A                     | #N/A        | #N/A                               | #N/A                           |
| Fishergate                    | 2.50%                         | 1.40%                 | 6                                  | Ψ                                   | 36.84%                        | 42.86%                          | 7                                  | <b>↑</b>                             | 41.67%                        | 40.00%                     | 16                                 | Ψ                                    | 12.72%                        | 11.20%                   | 20                                 | •                                   | #N/A                     | #N/A        | #N/A                               | #N/A                           |
| Fulford and Heslington        | 2.60%                         | 1.90%                 | 13                                 | Ψ                                   | 44.44%                        | 33.33%                          | 12                                 | Ψ                                    | 83.33%                        | 87.50%                     | 1                                  | <b>↑</b>                             | 9.81%                         | 9.29%                    | 16                                 | •                                   | #N/A                     | #N/A        | #N/A                               | #N/A                           |
| Guildhall                     | 3.30%                         | 2.10%                 | 14                                 | Ψ                                   | 33.33%                        | 25.93%                          | 19                                 | Ψ                                    | 41.18%                        | 43.48%                     | 15                                 | <b>1</b>                             | 11.80%                        | 10.35%                   | 19                                 | •                                   | #N/A                     | #N/A        | #N/A                               | #N/A                           |
| Haxby and Wigginton           | 2.60%                         | 1.10%                 | 2                                  | Ψ                                   | 34.78%                        | 40.00%                          | 8                                  | <b>↑</b>                             | 53.33%                        | 52.63%                     | 7                                  | Ψ                                    | 6.32%                         | 6.60%                    | 3                                  | <b>↑</b>                            | #N/A                     | #N/A        | #N/A                               | #N/A                           |
| Heworth                       | 4.70%                         | 2.80%                 | 19                                 | Ψ                                   | 31.82%                        | 13.64%                          | 22                                 | Ψ                                    | 55.56%                        | 38.89%                     | 18                                 | Ψ                                    | 10.70%                        | 9.85%                    | 17                                 | •                                   | #N/A                     | #N/A        | #N/A                               | #N/A                           |
| Heworth Without               | 2.70%                         | 1.70%                 | 12                                 | Ψ                                   | 50.00%                        | 45.45%                          | 6                                  | Ψ                                    | 62.50%                        | 50.00%                     | 11                                 | Ψ                                    | 6.65%                         | 6.53%                    | 2                                  | •                                   | #N/A                     | #N/A        | #N/A                               | #N/A                           |
| Holgate                       | 4.40%                         | 2.50%                 | 18                                 | Ψ                                   | 23.53%                        | 32.00%                          | 13                                 | <b>↑</b>                             | 59.26%                        | 50.00%                     | 12                                 | Ψ                                    | 8.76%                         | 7.53%                    | 11                                 | •                                   | #N/A                     | #N/A        | #N/A                               | #N/A                           |
| Hull Road                     | 2.30%                         | 1.40%                 | 7                                  | Ψ                                   | 40.00%                        | 18.75%                          | 21                                 | Ψ                                    | 66.67%                        | 45.45%                     | 14                                 | Ψ                                    | 15.57%                        | 15.33%                   | 21                                 | •                                   | #N/A                     | #N/A        | #N/A                               | #N/A                           |
| Huntington and New Earswick   | 3.80%                         | 2.20%                 | 17                                 | Ψ                                   | 40.00%                        | 57.69%                          | 2                                  | <b>↑</b>                             | 53.33%                        | 60.00%                     | 4                                  | •                                    | 7.29%                         | 7.12%                    | 8                                  | *                                   | #N/A                     | #N/A        | #N/A                               | #N/A                           |
| Micklegate                    | 4.10%                         | 2.10%                 | 15                                 | 4                                   | 42.86%                        | 34.15%                          | 11                                 | 4                                    | 54.55%                        | 51.61%                     | 8                                  | 4                                    | 10.39%                        | 8.77%                    | 15                                 | 4                                   | #N/A                     | #N/A        | #N/A                               | #N/A                           |
| Osbaldwick and Derwent        | 2.70%                         | 1.40%                 | 8                                  | Ψ                                   | 42.86%                        | 27.27%                          | 18                                 | Ψ                                    | 41.67%                        | 27.27%                     | 21                                 | 4                                    | 7.18%                         | 7.83%                    | 12                                 | •                                   | #N/A                     | #N/A        | #N/A                               | #N/A                           |
| Rawcliffe and Clifton Without | 3.00%                         | 1.50%                 | 9                                  | 4                                   | 46.15%                        | 29.17%                          | 16                                 | 4                                    | 37.50%                        | 30.00%                     | 20                                 | 4                                    | 7.16%                         | 6.85%                    | 5                                  | 4                                   | #N/A                     | #N/A        | #N/A                               | #N/A                           |
| Rural West York               | 2.50%                         | 1.10%                 | 3                                  | 4                                   | 26.09%                        | 29.41%                          | 15                                 | 1                                    | 42.86%                        | 66.67%                     | 2                                  | <b>↑</b>                             | 6.00%                         | 6.23%                    | 1                                  | <b>^</b>                            | #N/A                     | #N/A        | #N/A                               | #N/A                           |
| Strensall                     | 2.50%                         | 1.30%                 | 5                                  | Ψ                                   | 31.25%                        | 23.81%                          | 20                                 | Ψ                                    | 54.55%                        | 58.33%                     | 6                                  | <b>↑</b>                             | 6.09%                         | 7.36%                    | 9                                  | <b>↑</b>                            | #N/A                     | #N/A        | #N/A                               | #N/A                           |
| Westfield                     | 6.70%                         | 4.20%                 | 21                                 | 4                                   | 50.00%                        | 50.00%                          | 4                                  | <b>→</b>                             | 44.44%                        | 40.00%                     | 17                                 | •                                    | 8.76%                         | 8.59%                    | 13                                 | Ψ                                   | #N/A                     | #N/A        | #N/A                               | #N/A                           |
| Wheldrake                     | 2.10%                         | 1.10%                 | 4                                  | 4                                   | 72.73%                        | 57.14%                          | 3                                  | Ψ                                    | 57.14%                        | 60.00%                     | 5                                  | <b>1</b>                             | 6.42%                         | 7.04%                    | 7                                  | <b>1</b>                            | #N/A                     | #N/A        | #N/A                               | #N/A                           |
| York                          | 3.50%                         | 2.00%                 |                                    | 4                                   | 38.61%                        | 36.33%                          |                                    | 4                                    | 50.68%                        | 48.67%                     |                                    | 4                                    | 8.90%                         | 8.90%                    |                                    | <b>→</b>                            | #N/A                     | #N/A        |                                    | #N/A                           |