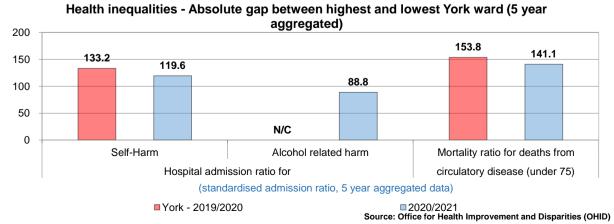

health, and can be broken down to show what aspect of health is contributing to changes in Index scores.

The Index is split into three domains:

- Healthy People focusing on health outcomes
- Healthy Lives focusing on health-related behaviours and personal circumstances
- Healthy Places focusing on wider determinants of health, environmental factors



The Health Index has been scaled to a base of 100 for England, with base year of 2015. Values higher than 100 indicate better health than England 2015, and values below 100 indicate worse health. The scale is such for indicators at LTLA level that a score of 110 represents a score one standard deviation higher than England's 2015 score for that same indicator, 120 represents a value two standard deviations higher, and so on.



























The Standardised Admission Ratio (SAR) is a summary estimate of admission rates relative to the national pattern of admissions and takes into account differences in a population's age, sex and socioeconomic deprivation.

Socioeconomic deprivation.

Vork - 2019/2020

2020/2021

Source: Office for Health Improvement and Disparities (OHID)

# Emergency hospital admissions for injuries resulting from a fall (over 65), per 1,000 population

Falls data: the figures given here are taken from Hospital Episode Statistics data, which takes the number of those aged 65 or over being admitted to hospital on a non-elective basis at least once in each year as a result of a fall and divides it by the number of those of that age group resident in each ward to give a rate per 1,000 population.