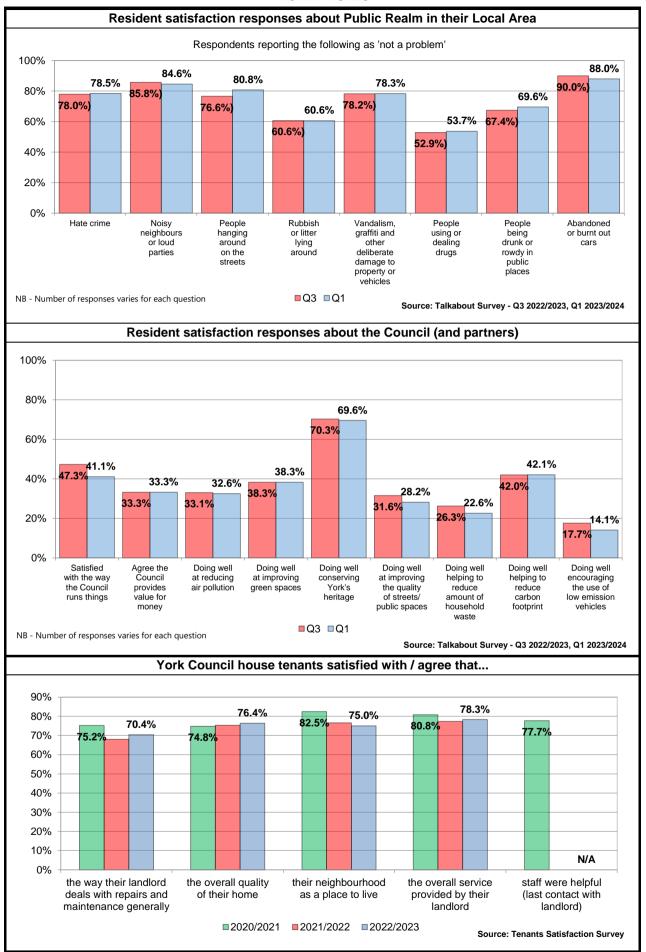

# Ward performance by key areas - Economy

This is an "at a glance" summary of performance within York's wards - more detail is provided in the individual profiles.

|                               | Universa                      | l Credit (ou          | t of work)                         | claimants                           |                               | s who agre<br>are helping<br>ci | to create j                        |                                      |                               | ents who ag<br>ions are su<br>in Y |                                    |                                      | Fu                            | iel poverty           | (household                         | is)                                 | Children (                    | (aged 0- 15)<br>fam   | living in lo                       | ow income                           |
|-------------------------------|-------------------------------|-----------------------|------------------------------------|-------------------------------------|-------------------------------|---------------------------------|------------------------------------|--------------------------------------|-------------------------------|------------------------------------|------------------------------------|--------------------------------------|-------------------------------|-----------------------|------------------------------------|-------------------------------------|-------------------------------|-----------------------|------------------------------------|-------------------------------------|
| Ward                          | Previous<br>Year<br>2021/2022 | Latest Year 2022/2023 | Latest Year<br>Rank (1 is<br>Good) | Direction<br>of Travel<br>Up is Bad | Previous<br>Year<br>2021/2022 | Latest Year<br>2022/2023        | Latest Year<br>Rank (1 is<br>Good) | Direction<br>of Travel<br>Up is Good | Previous<br>Year<br>2021/2022 | Latest Year<br>2022/2023           | Latest Year<br>Rank (1 is<br>Good) | Direction<br>of Travel<br>Up is Good | Previous<br>Year<br>2020/2021 | Latest Year 2021/2022 | Latest Year<br>Rank (1 is<br>Good) | Direction<br>of Travel<br>Up is Bad | Previous<br>Year<br>2020/2021 | Latest Year 2021/2022 | Latest Year<br>Rank (1 is<br>Good) | Direction<br>of Travel<br>Up is Bad |
| Acomb                         | 2.20%                         | 1.70%                 | 15                                 | Ψ                                   | 34.78%                        | 30.77%                          | 15                                 | Ψ                                    | 36.84%                        | 37.50%                             | 16                                 | •                                    | 14.56%                        | 10.83%                | 7                                  | Ψ                                   | 15.40%                        | 12.20%                | 15                                 | Ψ.                                  |
| Bishopthorpe                  | 1.70%                         | 1.20%                 | 11                                 | 4                                   | 27.27%                        | 18.18%                          | 20                                 | Ψ                                    | 62.50%                        | 66.67%                             | 2                                  | <b>↑</b>                             | 10.50%                        | 10.94%                | 8                                  | 1                                   | 5.90%                         | 5.20%                 | 4                                  | Ψ                                   |
| Clifton                       | 3.10%                         | 2.70%                 | 20                                 | 4                                   | 31.58%                        | 50.00%                          | 4                                  | 1                                    | 50.00%                        | 66.67%                             | 3                                  | <b>^</b>                             | 18.72%                        | 18.19%                | 19                                 | •                                   | 20.50%                        | 18.80%                | 20                                 | Ψ                                   |
| Copmanthorpe                  | 1.10%                         | 1.10%                 | 5                                  | <b>→</b>                            | 63.64%                        | 40.00%                          | 7                                  | Ψ                                    | 16.67%                        | 50.00%                             | 12                                 | <b>^</b>                             | 20.28%                        | 17.40%                | 18                                 | •                                   | 5.50%                         | 2.80%                 | 1                                  | Ψ                                   |
| Dringhouses and Woodthorpe    | 1.70%                         | 1.40%                 | 12                                 | 4                                   | 48.48%                        | 43.33%                          | 6                                  | Ψ                                    | 50.00%                        | 52.17%                             | 11                                 | <b>↑</b>                             | 11.91%                        | 11.37%                | 10                                 | •                                   | 10.10%                        | 7.90%                 | 11                                 | Ψ                                   |
| Fishergate                    | 1.40%                         | 1.00%                 | 3                                  | 4                                   | 42.86%                        | 35.00%                          | 10                                 | 4                                    | 40.00%                        | 53.85%                             | 8                                  | <b>↑</b>                             | 10.75%                        | 9.38%                 | 4                                  | 4                                   | 6.40%                         | 7.20%                 | 10                                 | <b>^</b>                            |
| Fulford and Heslington        | 1.90%                         | 1.10%                 | 6                                  | Ψ                                   | 33.33%                        | 33.33%                          | 13                                 | <b>→</b>                             | 87.50%                        | 75.00%                             | 1                                  | 4                                    | 19.30%                        | 19.27%                | 20                                 | •                                   | 8.30%                         | 5.60%                 | 7                                  | Ψ                                   |
| Guildhall                     | 2.10%                         | 1.70%                 | 16                                 | 4                                   | 25.93%                        | 17.65%                          | 21                                 | Ψ                                    | 43.48%                        | 38.46%                             | 15                                 | 4                                    | 12.13%                        | 10.52%                | 6                                  | •                                   | 16.60%                        | 12.30%                | 16                                 | Ψ                                   |
| Haxby and Wigginton           | 1.10%                         | 1.10%                 | 7                                  | <b>→</b>                            | 40.00%                        | 34.78%                          | 12                                 | Ψ                                    | 52.63%                        | 37.50%                             | 17                                 | 4                                    | 9.67%                         | 9.23%                 | 3                                  | •                                   | 7.40%                         | 4.60%                 | 3                                  | Ψ                                   |
| Heworth                       | 2.80%                         | 2.30%                 | 19                                 | 4                                   | 13.64%                        | 29.41%                          | 17                                 | 1                                    | 38.89%                        | 20.00%                             | 21                                 | 4                                    | 25.89%                        | 24.28%                | 21                                 | 4                                   | 18.90%                        | 17.30%                | 19                                 | Ψ                                   |
| Heworth Without               | 1.70%                         | 1.50%                 | 14                                 | Ψ                                   | 45.45%                        | 58.33%                          | 2                                  | <b>↑</b>                             | 50.00%                        | 33.33%                             | 18                                 | •                                    | 19.48%                        | 16.22%                | 17                                 | •                                   | 7.70%                         | 5.50%                 | 5                                  | Ψ                                   |
| Holgate                       | 2.50%                         | 2.20%                 | 18                                 | 4                                   | 32.00%                        | 21.88%                          | 18                                 | Ψ                                    | 50.00%                        | 41.18%                             | 14                                 | 4                                    | 12.12%                        | 12.35%                | 13                                 | 1                                   | 13.30%                        | 10.60%                | 14                                 | Ψ                                   |
| Hull Road                     | 1.40%                         | 1.10%                 | 8                                  | 4                                   | 18.75%                        | 20.00%                          | 19                                 | 1                                    | 45.45%                        | 57.14%                             | 5                                  | <b>^</b>                             | 13.64%                        | 14.49%                | 15                                 | <b>1</b>                            | 18.40%                        | 16.60%                | 18                                 | Ψ                                   |
| Huntington and New Earswick   | 2.20%                         | 1.40%                 | 13                                 | Ψ                                   | 57.69%                        | 36.84%                          | 8                                  | Ψ                                    | 60.00%                        | 21.43%                             | 20                                 | •                                    | 13.71%                        | 11.40%                | 11                                 | •                                   | 14.60%                        | 14.10%                | 17                                 | Ψ                                   |
| Micklegate                    | 2.10%                         | 1.70%                 | 17                                 | Ψ                                   | 34.15%                        | 47.62%                          | 5                                  | <b>↑</b>                             | 51.61%                        | 57.14%                             | 6                                  | <b>↑</b>                             | 14.77%                        | 16.21%                | 16                                 | <b>↑</b>                            | 7.80%                         | 6.50%                 | 8                                  | Ψ                                   |
| Osbaldwick and Derwent        | 1.40%                         | 1.10%                 | 9                                  | Ψ                                   | 27.27%                        | 30.00%                          | 16                                 | <b>↑</b>                             | 27.27%                        | 25.00%                             | 19                                 | •                                    | 10.72%                        | 11.61%                | 12                                 | •                                   | 9.00%                         | 9.10%                 | 12                                 | <b>^</b>                            |
| Rawcliffe and Clifton Without | 1.50%                         | 1.10%                 | 10                                 | Ψ                                   | 29.17%                        | 36.36%                          | 9                                  | <b>↑</b>                             | 30.00%                        | 57.89%                             | 4                                  | <b>↑</b>                             | 8.08%                         | 8.28%                 | 2                                  | <b>↑</b>                            | 11.10%                        | 9.60%                 | 13                                 | Ψ                                   |
| Rural West York               | 1.10%                         | 1.00%                 | 4                                  | Ψ                                   | 29.41%                        | 16.67%                          | 22                                 | Ψ                                    | 66.67%                        | 53.33%                             | 9                                  | 4                                    | 8.80%                         | 6.72%                 | 1                                  | •                                   | 7.30%                         | 6.50%                 | 9                                  | Ψ                                   |
| Strensall                     | 1.30%                         | 0.90%                 | 2                                  | Ψ                                   | 23.81%                        | 33.33%                          | 14                                 | <b>↑</b>                             | 58.33%                        | 53.33%                             | 10                                 | •                                    | 10.97%                        | 9.48%                 | 5                                  | •                                   | 7.80%                         | 5.50%                 | 6                                  | Ψ                                   |
| Westfield                     | 4.20%                         | 3.50%                 | 21                                 | Ψ                                   | 50.00%                        | 57.14%                          | 3                                  | •                                    | 40.00%                        | 55.56%                             | 7                                  | •                                    | 16.89%                        | 13.90%                | 14                                 | <b>\Psi</b>                         | 24.30%                        | 19.80%                | 21                                 | Ψ                                   |
| Wheldrake                     | 1.10%                         | 0.60%                 | 1                                  | Ψ                                   | 57.14%                        | 83.33%                          | 1                                  | •                                    | 60.00%                        | N/A                                |                                    | <b>→</b>                             | 10.43%                        | 10.97%                | 9                                  | <b>^</b>                            | 6.90%                         | 3.30%                 | 2                                  | Ψ                                   |
| York                          | 2.00%                         | 1.70%                 |                                    | Ψ                                   | 36.33%                        | 34.84%                          |                                    | Ψ                                    | 48.67%                        | 46.18%                             |                                    | •                                    | 14.66%                        | 13.49%                |                                    | •                                   | 12.90%                        | 11.50%                |                                    | Ψ                                   |

# Ward performance by key areas - Health & Wellbeing

This is an "at a glance" summary of performance within York's wards - more detail is provided in the individual profiles.

|                               | ı                             | Reception y              | year obesit                        | y                                   |                               | Year 6                   | obesity                            |                                     |                               | Male life e              | expectancy                         |                                      |                               | Female life              | expectanc                          | у                                    | Emerge                        | ncy hospita              | al admissio<br>Ises                | ns for all                          |                               | ency hospi<br>resulting f |                                    |                                     |
|-------------------------------|-------------------------------|--------------------------|------------------------------------|-------------------------------------|-------------------------------|--------------------------|------------------------------------|-------------------------------------|-------------------------------|--------------------------|------------------------------------|--------------------------------------|-------------------------------|--------------------------|------------------------------------|--------------------------------------|-------------------------------|--------------------------|------------------------------------|-------------------------------------|-------------------------------|---------------------------|------------------------------------|-------------------------------------|
| Ward                          | Previous<br>Year<br>2020/2021 | Latest Year<br>2022/2023 | Latest Year<br>Rank (1 is<br>Good) | Direction<br>of Travel<br>Up is Bad | Previous<br>Year<br>2020/2021 | Latest Year<br>2022/2023 | Latest Year<br>Rank (1 is<br>Good) | Direction<br>of Travel<br>Up is Bad | Previous<br>Year<br>2019/2020 | Latest Year<br>2020/2021 | Latest Year<br>Rank (1 is<br>Good) | Direction<br>of Travel<br>Up is Good | Previous<br>Year<br>2019/2020 | Latest Year<br>2020/2021 | Latest Year<br>Rank (1 is<br>Good) | Direction<br>of Travel<br>Up is Good | Previous<br>Year<br>2019/2020 | Latest Year<br>2020/2021 | Latest Year<br>Rank (1 is<br>Good) | Direction<br>of Travel<br>Up is Bad | Previous<br>Year<br>2021/2022 | Latest Year 2022/2023     | Latest Year<br>Rank (1 is<br>Good) | Direction<br>of Travel<br>Up is Bad |
| Acomb                         | 0.00%                         | 6.67%                    | 6                                  | →                                   | 0.00%                         | 25.81%                   | 18                                 | <b>→</b>                            | 80.18                         | 79.84                    | 16                                 | •                                    | 82.50                         | 81.75                    | 20                                 | Ψ                                    | 113.56                        | 114.36                   | 17                                 | •                                   | 24.30                         | 22.10                     | 13                                 | Ψ                                   |
| Bishopthorpe                  | 0.00%                         | N/C                      | -                                  | <b>→</b>                            | 0.00%                         | 10.71%                   | 2                                  | <b>→</b>                            | 84.82                         | 85.79                    | 2                                  | <b>↑</b>                             | 84.86                         | 87.59                    | 2                                  | •                                    | 86.86                         | 86.90                    | 2                                  | •                                   | 17.00                         | 19.30                     | 9                                  | •                                   |
| Clifton                       | 0.00%                         | 10.81%                   | 15                                 | <b>⇒</b>                            | 0.00%                         | 23.08%                   | 16                                 | <b>→</b>                            | 77.32                         | 76.87                    | 20                                 | 4                                    | 82.29                         | 82.13                    | 18                                 | 4                                    | 123.32                        | 123.56                   | 20                                 | <b>^</b>                            | 21.50                         | 23.10                     | 15                                 | <b>↑</b>                            |
| Copmanthorpe                  | 0.00%                         | N/C                      | -                                  | →                                   | 0.00%                         | 11.11%                   | 3                                  | →                                   | 86.16                         | 87.08                    | 1                                  | •                                    | 88.18                         | 91.79                    | 1                                  | <b>↑</b>                             | 77.22                         | 79.03                    | 1                                  | <b>↑</b>                            | 18.00                         | 14.60                     | 4                                  | Ψ.                                  |
| Dringhouses and Woodthorpe    | 0.00%                         | 5.77%                    | 1                                  | <b>→</b>                            | 0.00%                         | 18.87%                   | 12                                 | <b>→</b>                            | 82.60                         | 82.41                    | 5                                  | •                                    | 86.12                         | 86.86                    | 4                                  | <b>↑</b>                             | 100.19                        | 101.47                   | 12                                 | <b>↑</b>                            | 20.30                         | 13.60                     | 3                                  | Ψ                                   |
| Fishergate                    | 0.00%                         | N/C                      | -                                  | <b>→</b>                            | 0.00%                         | 12.50%                   | 5                                  | <b>→</b>                            | 76.24                         | 76.94                    | 19                                 | •                                    | 81.81                         | 81.79                    | 19                                 | Ψ                                    | 107.48                        | 105.14                   | 13                                 | Ψ                                   | 19.80                         | 21.40                     | 11                                 | •                                   |
| Fulford and Heslington        | 0.00%                         | 10.00%                   | 13                                 | ⇒                                   | 0.00%                         | 15.00%                   | 8                                  | ⇒                                   | 80.64                         | 80.55                    | 10                                 | •                                    | 85.94                         | 85.58                    | 5                                  | Ψ                                    | 98.89                         | 100.03                   | 9                                  | <b>^</b>                            | 29.70                         | 34.30                     | 21                                 | •                                   |
| Guildhall                     | 0.00%                         | 6.45%                    | 4                                  | →                                   | 0.00%                         | 20.00%                   | 13                                 | ⇒                                   | 79.50                         | 79.00                    | 17                                 | 4                                    | 83.30                         | 82.92                    | 16                                 | Ψ                                    | 101.24                        | 97.40                    | 7                                  | Ψ.                                  | 23.90                         | 17.10                     | 6                                  | Ψ                                   |
| Haxby and Wigginton           | 0.00%                         | 7.69%                    | 9                                  | *                                   | 0.00%                         | 13.79%                   | 7                                  | *                                   | 82.79                         | 82.66                    | 4                                  | Ψ.                                   | 84.20                         | 83.94                    | 11                                 | Ψ                                    | 111.66                        | 112.50                   | 16                                 | <b>^</b>                            | 18.70                         | 23.10                     | 16                                 | •                                   |
| Heworth                       | 0.00%                         | 11.29%                   | 16                                 | <b>→</b>                            | 0.00%                         | 22.95%                   | 15                                 | <b>→</b>                            | 76.11                         | 75.43                    | 22                                 | •                                    | 82.23                         | 81.27                    | 21                                 | Ψ                                    | 115.10                        | 115.66                   | 18                                 | <b>^</b>                            | 25.70                         | 16.60                     | 5                                  | Ψ                                   |
| Heworth Without               | 0.00%                         | N/C                      | -                                  | ⇒                                   | 0.00%                         | N/C                      | -                                  | ⇒                                   | 79.31                         | 79.97                    | 15                                 | •                                    | 85.44                         | 87.56                    | 3                                  | <b>↑</b>                             | 91.37                         | 93.87                    | 5                                  | <b>^</b>                            | 14.70                         | 13.10                     | 2                                  | Ψ                                   |
| Holgate                       | 0.00%                         | 10.17%                   | 14                                 | →                                   | 0.00%                         | 22.22%                   | 14                                 | ⇒                                   | 79.59                         | 80.14                    | 12                                 | <b>↑</b>                             | 84.96                         | 84.69                    | 7                                  | Ψ                                    | 108.04                        | 108.91                   | 15                                 | <b>^</b>                            | 17.60                         | 24.00                     | 17                                 | •                                   |
| Hull Road                     | 0.00%                         | 11.43%                   | 17                                 | *                                   | 0.00%                         | 26.47%                   | 19                                 | *                                   | 78.58                         | 78.92                    | 18                                 | •                                    | 82.11                         | 82.31                    | 17                                 | <b>↑</b>                             | 91.41                         | 92.53                    | 4                                  | <b>^</b>                            | 17.00                         | 12.10                     | 1                                  | Ψ                                   |
| Huntington and New Earswick   | 0.00%                         | 9.62%                    | 12                                 | <b>→</b>                            | 0.00%                         | 23.21%                   | 17                                 | <b>→</b>                            | 80.98                         | 80.57                    | 9                                  | •                                    | 84.08                         | 84.36                    | 8                                  | <b>↑</b>                             | 119.44                        | 119.02                   | 19                                 | Ψ.                                  | 20.20                         | 17.10                     | 7                                  | Ψ                                   |
| Micklegate                    | 0.00%                         | 6.25%                    | 2                                  | →                                   | 0.00%                         | 11.90%                   | 4                                  | →                                   | 82.07                         | 81.08                    | 7                                  | •                                    | 83.66                         | 83.71                    | 12                                 | <b>↑</b>                             | 94.92                         | 95.15                    | 6                                  | <b>↑</b>                            | 19.90                         | 20.90                     | 10                                 | •                                   |
| Osbaldwick and Derwent        | 0.00%                         | 6.45%                    | 5                                  | →                                   | 0.00%                         | 15.15%                   | 9                                  | →                                   | 81.20                         | 80.35                    | 11                                 | •                                    | 83.47                         | 83.14                    | 14                                 | Ψ                                    | 106.42                        | 107.46                   | 14                                 | <b>^</b>                            | 28.60                         | 25.40                     | 20                                 | +                                   |
| Rawcliffe and Clifton Without | 0.00%                         | 6.67%                    | 7                                  | →                                   | 0.00%                         | 17.39%                   | 10                                 | →                                   | 80.18                         | 80.04                    | 13                                 | •                                    | 82.97                         | 83.13                    | 15                                 | <b>^</b>                             | 99.51                         | 100.49                   | 10                                 | <b>^</b>                            | 18.20                         | 24.60                     | 18                                 | •                                   |
| Rural West York               | 0.00%                         | 6.25%                    | 3                                  | <b>→</b>                            | 0.00%                         | 17.95%                   | 11                                 | <b>→</b>                            | 80.58                         | 80.86                    | 8                                  | •                                    | 85.18                         | 84.12                    | 9                                  | Ψ                                    | 98.29                         | 98.83                    | 8                                  | <b>↑</b>                            | 22.40                         | 21.40                     | 12                                 | Ψ                                   |
| Strensall                     | 0.00%                         | 6.82%                    | 8                                  | →                                   | 0.00%                         | 12.50%                   | 6                                  | →                                   | 83.01                         | 82.99                    | 3                                  | •                                    | 84.90                         | 85.11                    | 6                                  | <b>↑</b>                             | 98.70                         | 100.88                   | 11                                 | <b>↑</b>                            | 17.20                         | 19.00                     | 8                                  | •                                   |
| Westfield                     | 0.00%                         | 8.43%                    | 10                                 | →                                   | 0.00%                         | 29.29%                   | 20                                 | →                                   | 75.95                         | 76.09                    | 21                                 | •                                    | 79.96                         | 80.65                    | 22                                 | <b>↑</b>                             | 131.86                        | 132.26                   | 21                                 | <b>↑</b>                            | 19.80                         | 25.10                     | 19                                 | •                                   |
| Wheldrake                     | 0.00%                         | 9.52%                    | 11                                 | <b>→</b>                            | 0.00%                         | 10.00%                   | 1                                  | <b>→</b>                            | 82.18                         | 82.29                    | 6                                  | •                                    | 85.04                         | 84.03                    | 10                                 | Ψ                                    | 86.24                         | 87.41                    | 3                                  | <b>↑</b>                            | 18.40                         | 22.70                     | 14                                 | <b>↑</b>                            |
| York                          | 0.00%                         | 8.19%                    |                                    | →                                   | 0.00%                         | 19.34%                   |                                    | <b>→</b>                            | 80.17                         | 79.99                    |                                    | •                                    | 83.58                         | 83.53                    |                                    | Ψ                                    | 105.91                        | 106.20                   |                                    | <b>↑</b>                            | 20.60                         | 20.50                     |                                    | Ψ                                   |

# Ward performance by key areas - Adult Social Care

This is an "at a glance" summary of performance within York's wards - more detail is provided in the individual profiles.

|                               |                               | Social I              | solation                           |                                     | Homecar                       | e clients (p             | er 1,000 pc                        | pulation)                           |                               | etting paid p<br>not resident |                                    |                                   | New cust                      |                       | uesting Adı<br>upport              | ult Social                        |
|-------------------------------|-------------------------------|-----------------------|------------------------------------|-------------------------------------|-------------------------------|--------------------------|------------------------------------|-------------------------------------|-------------------------------|-------------------------------|------------------------------------|-----------------------------------|-------------------------------|-----------------------|------------------------------------|-----------------------------------|
| Ward                          | Previous<br>Year<br>2021/2022 | Latest Year 2022/2023 | Latest Year<br>Rank (1 is<br>Good) | Direction<br>of Travel<br>Up is Bad | Previous<br>Year<br>2021/2022 | Latest Year<br>2022/2023 | Latest Year<br>Rank (1 is<br>Good) | Direction<br>of Travel<br>Up is Bad | Previous<br>Year<br>2021/2022 | Latest Year 2022/2023         | Latest Year<br>Rank (1 is<br>Good) | Direction<br>of Travel<br>Neutral | Previous<br>Year<br>2021/2022 | Latest Year 2022/2023 | Latest Year<br>Rank (1 is<br>Good) | Direction<br>of Travel<br>Neutral |
| Acomb                         | 2.22                          | 2.35                  | 20                                 | •                                   | 43                            | 55                       | 15                                 | •                                   | 69                            | 77                            | 11                                 | *                                 | 41                            | 55                    | 6                                  | *                                 |
| Bishopthorpe                  | 2.57                          | 1.88                  | 9                                  | •                                   | 16                            | 15                       | 3                                  | *                                   | 28                            | 25                            | 19                                 | *                                 | 23                            | 15                    | 21                                 | *                                 |
| Clifton                       | 2.19                          | 1.95                  | 13                                 | Ψ                                   | 57                            | 67                       | 18                                 | 1                                   | 83                            | 96                            | 7                                  | *                                 | 37                            | 37                    | 15                                 | *                                 |
| Copmanthorpe                  | 1.00                          | 2.25                  | 19                                 | <b>^</b>                            | 11                            | 9                        | 1                                  | 4                                   | 23                            | 14                            | 22                                 | <b>→</b>                          | 15                            | 16                    | 20                                 | <b>→</b>                          |
| Dringhouses and Woodthorpe    | 2.35                          | 2.05                  | 17                                 | Ψ                                   | 61                            | 59                       | 16                                 | Ψ                                   | 104                           | 101                           | 6                                  | <b>→</b>                          | 56                            | 58                    | 5                                  | <b>→</b>                          |
| Fishergate                    | 1.80                          | 1.58                  | 4                                  | Ψ                                   | 46                            | 44                       | 13                                 | •                                   | 73                            | 75                            | 13                                 | <b>→</b>                          | 34                            | 40                    | 13                                 | <b>→</b>                          |
| Fulford and Heslington        | 1.83                          | 1.90                  | 10                                 | <b>^</b>                            | 12                            | 19                       | 5                                  | <b>1</b>                            | 28                            | 29                            | 18                                 | <b>→</b>                          | 25                            | 21                    | 19                                 | <b>→</b>                          |
| Guildhall                     | 1.93                          | 2.00                  | 14                                 | <b>↑</b>                            | 26                            | 36                       | 9                                  | <b>↑</b>                            | 70                            | 82                            | 9                                  | <b>→</b>                          | 48                            | 50                    | 7                                  | <b>→</b>                          |
| Haxby and Wigginton           | 1.83                          | 2.00                  | 15                                 | <b>↑</b>                            | 48                            | 69                       | 19                                 | <b>↑</b>                            | 94                            | 122                           | 4                                  | <b>→</b>                          | 69                            | 88                    | 3                                  | <b>→</b>                          |
| Heworth                       | 2.00                          | 1.81                  | 8                                  | Ψ                                   | 77                            | 62                       | 17                                 | Ψ                                   | 134                           | 109                           | 5                                  | <b>→</b>                          | 62                            | 42                    | 10                                 | <b>→</b>                          |
| Heworth Without               | 2.50                          | 1.33                  | 1                                  | Ψ                                   | 23                            | 17                       | 4                                  | •                                   | 24                            | 20                            | 21                                 | <b>→</b>                          | 24                            | 29                    | 16                                 | <b>→</b>                          |
| Holgate                       | 1.81                          | 1.76                  | 6                                  | Ψ                                   | 48                            | 48                       | 14                                 | <b>→</b>                            | 84                            | 76                            | 12                                 | <b>→</b>                          | 44                            | 48                    | 8                                  | <b>→</b>                          |
| Hull Road                     | 2.22                          | 1.92                  | 12                                 | Ψ                                   | 20                            | 20                       | 7                                  | <b>→</b>                            | 36                            | 36                            | 16                                 | <b>→</b>                          | 32                            | 22                    | 18                                 | <b>→</b>                          |
| Huntington and New Earswick   | 2.12                          | 2.05                  | 18                                 | Ψ                                   | 90                            | 85                       | 21                                 | •                                   | 183                           | 187                           | 2                                  | <b>→</b>                          | 74                            | 98                    | 2                                  | <b>→</b>                          |
| Micklegate                    | 1.86                          | 1.90                  | 11                                 | <b>↑</b>                            | 33                            | 43                       | 12                                 | <b>↑</b>                            | 68                            | 91                            | 8                                  | <b>→</b>                          | 44                            | 42                    | 11                                 | *                                 |
| Osbaldwick and Derwent        | 1.88                          | 1.50                  | 2                                  | •                                   | 25                            | 37                       | 10                                 | <b>↑</b>                            | 42                            | 55                            | 14                                 | <b>→</b>                          | 36                            | 40                    | 14                                 | *                                 |
| Rawcliffe and Clifton Without | 1.78                          | 1.72                  | 5                                  | Ψ                                   | 37                            | 38                       | 11                                 | <b>↑</b>                            | 72                            | 81                            | 10                                 | <b>→</b>                          | 51                            | 41                    | 12                                 | <b>→</b>                          |
| Rural West York               | 2.25                          | 2.00                  | 16                                 | •                                   | 24                            | 19                       | 6                                  | •                                   | 39                            | 42                            | 15                                 | <b>→</b>                          | 35                            | 45                    | 9                                  | *                                 |
| Strensall                     | 2.44                          | 2.38                  | 21                                 | •                                   | 26                            | 23                       | 8                                  | •                                   | 36                            | 36                            | 17                                 | <b>→</b>                          | 31                            | 29                    | 17                                 | *                                 |
| Westfield                     | 1.84                          | 1.80                  | 7                                  | Ψ                                   | 85                            | 84                       | 20                                 | Ψ                                   | 138                           | 133                           | 3                                  | <b>→</b>                          | 78                            | 66                    | 4                                  | <b>→</b>                          |
| Wheldrake                     | 2.71                          | 1.50                  | 3                                  | Ψ                                   | 10                            | 11                       | 2                                  | <b>↑</b>                            | 17                            | 23                            | 20                                 | <b>→</b>                          | 17                            | 15                    | 22                                 | <b>→</b>                          |
| York                          | 2.04                          | 1.92                  |                                    | Ψ                                   | 828                           | 865                      |                                    | <b>↑</b>                            | 1,488                         | 1,548                         |                                    | <b>→</b>                          | 989                           | 1,030                 |                                    | <b>→</b>                          |

Ward performance by key areas - Public Realm

This is an "at a glance" summary of performance within York's wards - more detail is provided in the individual profiles.

|                               | Cri                           | me (per 1,0           | 00 populati                        | ion)                                | AS                            | 6B (per 1,00             | 00 population                      | on)                                 |                               |                       | k that hate<br>their loca          |                                      |                               | ve in, relati            | e that York<br>vely free fro       |                                      | % of r                        | oad area th           | at is Struc<br>(Grade 5)           | turally                             |
|-------------------------------|-------------------------------|-----------------------|------------------------------------|-------------------------------------|-------------------------------|--------------------------|------------------------------------|-------------------------------------|-------------------------------|-----------------------|------------------------------------|--------------------------------------|-------------------------------|--------------------------|------------------------------------|--------------------------------------|-------------------------------|-----------------------|------------------------------------|-------------------------------------|
| Ward                          | Previous<br>Year<br>2021/2022 | Latest Year 2022/2023 | Latest Year<br>Rank (1 is<br>Good) | Direction<br>of Travel<br>Up is Bad | Previous<br>Year<br>2021/2022 | Latest Year<br>2022/2023 | Latest Year<br>Rank (1 is<br>Good) | Direction<br>of Travel<br>Up is Bad | Previous<br>Year<br>2021/2022 | Latest Year 2022/2023 | Latest Year<br>Rank (1 is<br>Good) | Direction<br>of Travel<br>Up is Good | Previous<br>Year<br>2021/2022 | Latest Year<br>2022/2023 | Latest Year<br>Rank (1 is<br>Good) | Direction<br>of Travel<br>Up is Good | Previous<br>Year<br>2020/2021 | Latest Year 2021/2022 | Latest Year<br>Rank (1 is<br>Good) | Direction<br>of Travel<br>Up is Bad |
| Acomb                         | 44.72                         | 51.39                 | 11                                 | •                                   | 26.67                         | 21.33                    | 16                                 | Ψ                                   | 78.26%                        | 74.07%                | 15                                 | •                                    | 86.96%                        | 65.38%                   | 19                                 | Ψ                                    | 8.47%                         | 10.57%                | 13                                 | •                                   |
| Bishopthorpe                  | 23.85                         | 18.79                 | 1                                  | 4                                   | 11.33                         | 9.64                     | 6                                  | 4                                   | 83.33%                        | 72.73%                | 16                                 | •                                    | 83.33%                        | 72.73%                   | 11                                 | 4                                    | 10.28%                        | 12.34%                | 16                                 | •                                   |
| Clifton                       | 79.93                         | 76.54                 | 18                                 | 4                                   | 25.78                         | 23.28                    | 18                                 | 4                                   | 63.16%                        | 68.75%                | 20                                 | 1                                    | 78.95%                        | 81.25%                   | 6                                  | 1                                    | 9.61%                         | 12.35%                | 17                                 | •                                   |
| Copmanthorpe                  | 24.13                         | 20.99                 | 2                                  | 4                                   | 12.06                         | 5.54                     | 2                                  | 4                                   | 90.91%                        | 90.91%                | 4                                  | <b>→</b>                             | 72.73%                        | 70.00%                   | 13                                 | 4                                    | 7.13%                         | 9.07%                 | 8                                  | <b>^</b>                            |
| Dringhouses and Woodthorpe    | 46.89                         | 41.17                 | 9                                  | Ψ                                   | 19.93                         | 15.94                    | 11                                 | Ψ                                   | 72.73%                        | 83.87%                | 9                                  | <b>↑</b>                             | 68.75%                        | 63.33%                   | 20                                 | Ψ                                    | 10.95%                        | 10.42%                | 12                                 | Ψ                                   |
| Fishergate                    | 52.43                         | 54.02                 | 13                                 | <b>1</b>                            | 23.03                         | 12.57                    | 8                                  | Ψ                                   | 76.19%                        | 81.82%                | 11                                 | <b>↑</b>                             | 95.24%                        | 90.91%                   | 3                                  | Ψ                                    | 9.66%                         | 9.30%                 | 9                                  | Ψ                                   |
| Fulford and Heslington        | 66.07                         | 75.77                 | 17                                 | <b>1</b>                            | 22.28                         | 15.47                    | 10                                 | Ψ                                   | 88.89%                        | 100.00%               | 1                                  | <b>^</b>                             | 66.67%                        | 83.33%                   | 4                                  | <b>1</b>                             | 3.66%                         | 5.25%                 | 1                                  | •                                   |
| Guildhall                     | 194.54                        | 224.87                | 21                                 | <b>↑</b>                            | 88.05                         | 62.82                    | 21                                 | Ψ                                   | 57.14%                        | 52.94%                | 21                                 | •                                    | 67.86%                        | 68.42%                   | 14                                 | <b>↑</b>                             | 10.22%                        | 13.23%                | 19                                 | <b>^</b>                            |
| Haxby and Wigginton           | 24.07                         | 28.02                 | 5                                  | <b>↑</b>                            | 17.91                         | 22.47                    | 17                                 | <b>↑</b>                            | 83.33%                        | 87.50%                | 7                                  | <b>↑</b>                             | 90.00%                        | 100.00%                  | 1                                  | <b>↑</b>                             | 6.81%                         | 8.41%                 | 5                                  | <b>↑</b>                            |
| Heworth                       | 57.06                         | 55.68                 | 14                                 | 4                                   | 25.81                         | 17.69                    | 14                                 | 4                                   | 65.22%                        | 82.35%                | 10                                 | <b>↑</b>                             | 63.64%                        | 43.75%                   | 21                                 | 4                                    | 10.82%                        | 13.55%                | 20                                 | <b>^</b>                            |
| Heworth Without               | 19.05                         | 22.36                 | 3                                  | <b>1</b>                            | 6.86                          | 7.87                     | 5                                  | <b>1</b>                            | 75.00%                        | 91.67%                | 3                                  | <b>1</b>                             | 81.82%                        | 91.67%                   | 2                                  | <b>1</b>                             | 10.66%                        | 11.92%                | 15                                 | •                                   |
| Holgate                       | 53.19                         | 52.42                 | 12                                 | 4                                   | 26.16                         | 16.77                    | 13                                 | 4                                   | 73.08%                        | 80.00%                | 12                                 | <b>↑</b>                             | 61.54%                        | 65.63%                   | 18                                 | <b>1</b>                             | 12.88%                        | 13.62%                | 21                                 | <b>^</b>                            |
| Hull Road                     | 39.77                         | 36.66                 | 8                                  | 4                                   | 13.58                         | 7.38                     | 4                                  | Ψ                                   | 50.00%                        | 70.00%                | 19                                 | <b>↑</b>                             | 62.50%                        | 30.00%                   | 22                                 | Ψ                                    | 7.79%                         | 8.52%                 | 6                                  | <b>^</b>                            |
| Huntington and New Earswick   | 65.59                         | 74.51                 | 16                                 | <b>1</b>                            | 24.25                         | 18.85                    | 15                                 | Ψ                                   | 69.23%                        | 89.47%                | 5                                  | •                                    | 73.08%                        | 73.68%                   | 9                                  | <b>1</b>                             | 5.01%                         | 6.60%                 | 2                                  | <b>↑</b>                            |
| Micklegate                    | 129.80                        | 137.38                | 20                                 | <b>1</b>                            | 66.07                         | 43.21                    | 20                                 | Ψ                                   | 70.73%                        | 75.00%                | 14                                 | <b>^</b>                             | 78.05%                        | 73.91%                   | 8                                  | Ψ                                    | 11.51%                        | 10.89%                | 14                                 | Ψ                                   |
| Osbaldwick and Derwent        | 23.88                         | 28.44                 | 7                                  | <b>1</b>                            | 12.12                         | 6.72                     | 3                                  | Ψ                                   | 77.27%                        | 71.43%                | 18                                 | •                                    | 81.82%                        | 76.19%                   | 7                                  | Ψ                                    | 8.46%                         | 8.65%                 | 7                                  | <b>↑</b>                            |
| Rawcliffe and Clifton Without | 67.06                         | 61.36                 | 15                                 | Ψ                                   | 18.92                         | 15.01                    | 9                                  | Ψ                                   | 80.00%                        | 72.73%                | 17                                 | •                                    | 84.00%                        | 81.82%                   | 5                                  | Ψ                                    | 6.70%                         | 8.25%                 | 4                                  | <b>↑</b>                            |
| Rural West York               | 50.09                         | 46.30                 | 10                                 | Ψ                                   | 23.27                         | 16.32                    | 12                                 | Ψ                                   | 82.35%                        | 88.89%                | 6                                  | <b>↑</b>                             | 66.67%                        | 72.22%                   | 12                                 | •                                    | 9.44%                         | 7.95%                 | 3                                  | Ψ                                   |
| Strensall                     | 23.21                         | 28.28                 | 6                                  | •                                   | 12.40                         | 12.26                    | 7                                  | Ψ                                   | 80.95%                        | 84.21%                | 8                                  | <b>↑</b>                             | 66.67%                        | 66.67%                   | 15                                 | <b>→</b>                             | 9.65%                         | 9.72%                 | 11                                 | <b>↑</b>                            |
| Westfield                     | 96.02                         | 95.40                 | 19                                 | Ψ                                   | 49.04                         | 41.45                    | 19                                 | Ψ                                   | 73.33%                        | 46.67%                | 22                                 | •                                    | 50.00%                        | 66.67%                   | 16                                 | •                                    | 9.83%                         | 9.54%                 | 10                                 | Ψ                                   |
| Wheldrake                     | 29.70                         | 25.15                 | 4                                  | Ψ                                   | 6.47                          | 3.36                     | 1                                  | Ψ                                   | 100.00%                       | 100.00%               | 2                                  | <b>→</b>                             | 71.43%                        | 66.67%                   | 17                                 | Ψ                                    | 11.64%                        | 12.79%                | 18                                 | <b>↑</b>                            |
| York                          | 67.96                         | 71.13                 |                                    | <b>1</b>                            | 30.36                         | 22.50                    |                                    | 4                                   | 73.63%                        | 77.98%                |                                    | <b>↑</b>                             | 74.36%                        | 72.92%                   |                                    | 4                                    | 8.89%                         | 9.63%                 |                                    | <b>↑</b>                            |