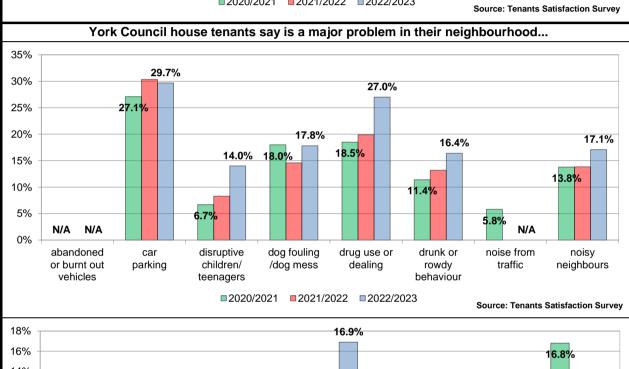

|
| People without a bank account           | Percentage    | 1.00%   | 1.00%   | 1.00%   | 1.00%   | 1.00%   | 4.00%      | /                      | 24       | 342      |
|                                         |               |         |         |         |         | Sourc   | e: UK Pros | sperity Index 2022 (Le | gatum Ir | stitute) |

#### **Resident Engagement** Talkabout Survey Respondents - Equality profile Number of Responses: Q3 - 404, Q1 - 394 94.7% 100% 93.2% 80% 60% 40.6%<mark>2.23</mark>7.8% 40% 33.3% 25.2% 19.7% 20% 7.1% 8.0% 5.6<sup>4.3</sup>%0.1%0.1%1<mark>1.2</mark> N/00.3%2.3%3.1%7.0% 0% Ethnicity: Other BME Female Male Age 18-24 Age 25-34 Age 35-44 Age 55-64 Age 65-74 Ethnicity: Disabled White ■Q3 ■Q1 Source: Talkabout Survey - Q3 2022/2023, Q1 2023/2024



















#### **Experian Groups**

#### O Rental Hubs

Young singles and homesharers, rent flats, very high internet use, internet via smartphone, watch videos online.

#### **E Senior Security**

Retired singles and couples, pre-war generation, established in community, low internet use, have wills.

#### H Aspiring Homemakers

Families with young children, 3 bedrooms, high outstanding mortgages, internet via smartphone, texts and photos on smartphone.

#### **G Domestic Success**

Families with children, mid to high household income, monthly discretionary income under £1000, very high mortgage debt, internet via smartphone.

#### **B Prestige Positions**

Own large, detached houses, highly educated, high discretionary income, garden or allotment, pay credit cards in full.

#### F Suburban S