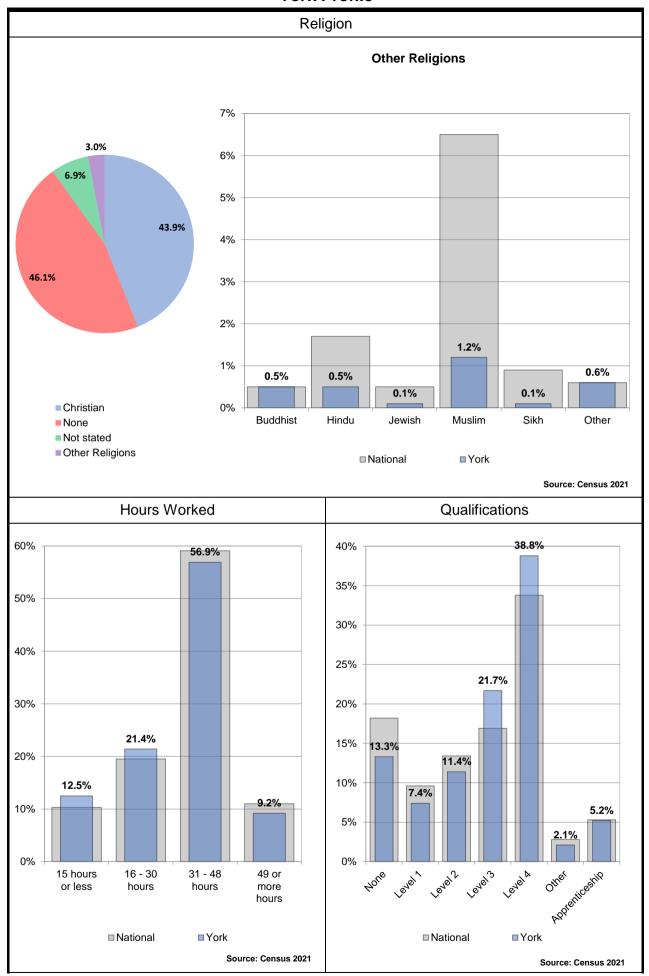

| <b>^</b>                            |



# **Summary**

- York has 211,012 residents with 7.3% from a black and minority ethnic community group. 83.6% are in good health, with 17.1% stating that they have some limitation in day to day activities.
- 65% own their own home, either outright or with a mortgage, 20% are private renters and 14% are social tenants. There are 7,394 Council Houses in York.
- 79.3% of residents have a Level 1 4 qualification, of which 71.9% are, at least, qualified to Level 2, but 13.3% have no qualifications at all.
- 11.5% of children are living in low income families and there are 13.5% of households in fuel poverty.
- 1.6% of the working population (aged 16-64) claim out of work benefits (either Job Seekers Allowance or Universal Credit)















A: Agriculture, forestry and fishing, B: Mining and quarrying, C: Manufacturing, D: Electricity, gas, steam and air conditioning supply, E: Water supply; sewerage, waste management and remediation activities, F: Construction

G: Wholesale and retail trade; repair of motor vehicles and motor cycles, H: Transport and storage, I: Accommodation and food service activities, J: Information and communication, K: Financial and insurance activities, L: Real estate activities

M: Professional, scientific and technical activities, N: Administrative and support service activities, O: Public administration and defence; compulsory social security, P: Education, Q: Human health and social work activities























#### **Child Poverty**

The proportion of children (under 16) who are li