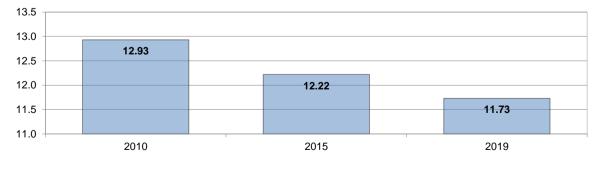

#### **Fuel Poverty**

The new (2021) fuel poverty metric Low Income Low Energy Efficiency (LILEE) considers a household to be fuel poor if:

- it is living in a property with an energy efficiency rating of band D, E, F or G; and
- its disposable income (income after housing costs (AHC) and energy needs) would be below the poverty line.



Source: Department for Business, Energy & Industrial Strategy

#### **Pension Credit**

Pension Credit is an income-related benefit made up of 2 parts - Guarantee Credit and Savings Credit.



# **Indices of Multiple Deprivation**

The IMD measures and rates a number of different domains affecting quality of life including income, employment, education and skills, health and disability, crime, barriers to services and quality of living environments.



Source: Department for Communities and Local Government (DCLG)

















































# **Health and Wellbeing**

The **Health Index** provides a single value for health, and can be broken down to show what aspect of health is contributing to changes in Index scores.

The Index is split into three domains:

- Healthy People focusing on health outcomes
- Healthy Lives focusing on health-related behaviours and personal circumstances
- Healthy Places focusing on wider determinants of health, environmental factors



The Health Index has been scaled to a base of 100 for England, with base year of 2015. Values higher than 100 indicate better health than England 2015, and values below 100 indicate worse health. The scale is such for indicators at LTLA level that a sco