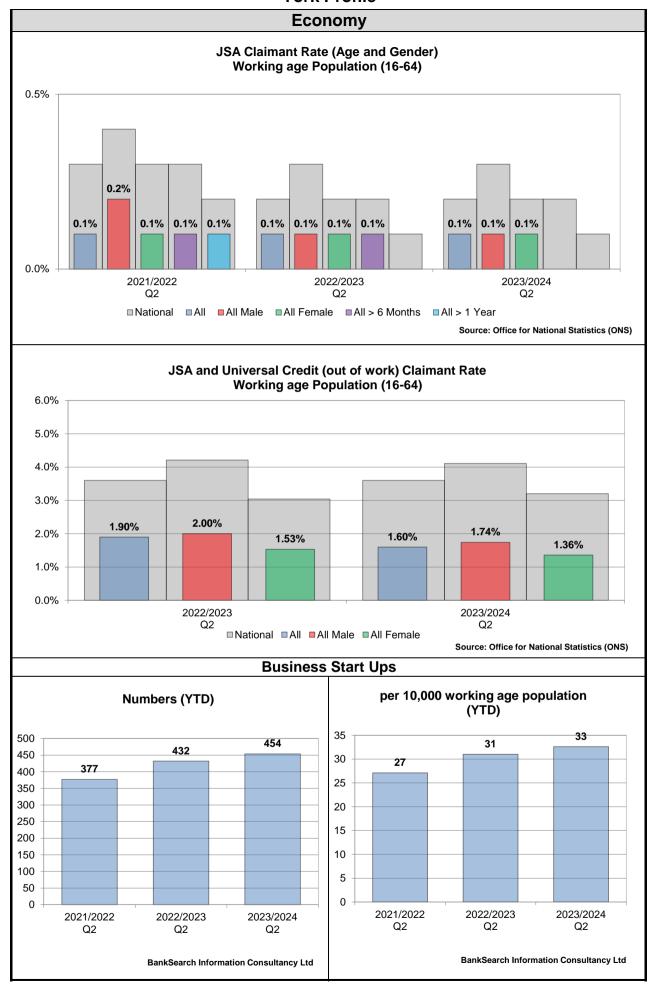

# Ward performance by key areas - Economy

This is an "at a glance" summary of performance within York's wards - more detail is provided in the individual profiles.

|                               | Universa                      | l Credit (ou          | t of work)                         | claimants                           |                               | s who agre<br>are helping<br>ci | to create j                        |                                      |                               | ents who ag<br>ions are su<br>in Y |                                    |                                      | Fu                            | iel poverty           | (household                         | is)                                 | Children (                    | (aged 0- 15)<br>fam   | living in lo                       | ow income                           |
|-------------------------------|-------------------------------|-----------------------|------------------------------------|-------------------------------------|-------------------------------|---------------------------------|------------------------------------|--------------------------------------|-------------------------------|------------------------------------|------------------------------------|--------------------------------------|-------------------------------|-----------------------|------------------------------------|-------------------------------------|-------------------------------|-----------------------|------------------------------------|-------------------------------------|
| Ward                          | Previous<br>Year<br>2021/2022 | Latest Year 2022/2023 | Latest Year<br>Rank (1 is<br>Good) | Direction<br>of Travel<br>Up is Bad | Previous<br>Year<br>2021/2022 | Latest Year<br>2022/2023        | Latest Year<br>Rank (1 is<br>Good) | Direction<br>of Travel<br>Up is Good | Previous<br>Year<br>2021/2022 | Latest Year<br>2022/2023           | Latest Year<br>Rank (1 is<br>Good) | Direction<br>of Travel<br>Up is Good | Previous<br>Year<br>2020/2021 | Latest Year 2021/2022 | Latest Year<br>Rank (1 is<br>Good) | Direction<br>of Travel<br>Up is Bad | Previous<br>Year<br>2020/2021 | Latest Year 2021/2022 | Latest Year<br>Rank (1 is<br>Good) | Direction<br>of Travel<br>Up is Bad |
| Acomb                         | 2.20%                         | 1.70%                 | 15                                 | Ψ                                   | 34.78%                        | 30.77%                          | 15                                 | Ψ                                    | 36.84%                        | 37.50%                             | 16                                 | •                                    | 14.56%                        | 10.83%                | 7                                  | Ψ                                   | 15.40%                        | 12.20%                | 15                                 | Ψ.                                  |
| Bishopthorpe                  | 1.70%                         | 1.20%                 | 11                                 | 4                                   | 27.27%                        | 18.18%                          | 20                                 | Ψ                                    | 62.50%                        | 66.67%                             | 2                                  | <b>↑</b>                             | 10.50%                        | 10.94%                | 8                                  | 1                                   | 5.90%                         | 5.20%                 | 4                                  | Ψ                                   |
| Clifton                       | 3.10%                         | 2.70%                 | 20                                 | 4                                   | 31.58%                        | 50.00%                          | 4                                  | 1                                    | 50.00%                        | 66.67%                             | 3                                  | <b>^</b>                             | 18.72%                        | 18.19%                | 19                                 | •                                   | 20.50%                        | 18.80%                | 20                                 | Ψ                                   |
| Copmanthorpe                  | 1.10%                         | 1.10%                 | 5                                  | <b>→</b>                            | 63.64%                        | 40.00%                          | 7                                  | Ψ                                    | 16.67%                        | 50.00%                             | 12                                 | <b>^</b>                             | 20.28%                        | 17.40%                | 18                                 | •                                   | 5.50%                         | 2.80%                 | 1                                  | Ψ                                   |
| Dringhouses and Woodthorpe    | 1.70%                         | 1.40%                 | 12                                 | 4                                   | 48.48%                        | 43.33%                          | 6                                  | Ψ                                    | 50.00%                        | 52.17%                             | 11                                 | <b>↑</b>                             | 11.91%                        | 11.37%                | 10                                 | •                                   | 10.10%                        | 7.90%                 | 11                                 | Ψ                                   |
| Fishergate                    | 1.40%                         | 1.00%                 | 3                                  | 4                                   | 42.86%                        | 35.00%                          | 10                                 | 4                                    | 40.00%                        | 53.85%                             | 8                                  | <b>↑</b>                             | 10.75%                        | 9.38%                 | 4                                  | 4                                   | 6.40%                         | 7.20%                 | 10                                 | <b>^</b>                            |
| Fulford and Heslington        | 1.90%                         | 1.10%                 | 6                                  | Ψ                                   | 33.33%                        | 33.33%                          | 13                                 | <b>→</b>                             | 87.50%                        | 75.00%                             | 1                                  | 4                                    | 19.30%                        | 19.27%                | 20                                 | •                                   | 8.30%                         | 5.60%                 | 7                                  | Ψ                                   |
| Guildhall                     | 2.10%                         | 1.70%                 | 16                                 | 4                                   | 25.93%                        | 17.65%                          | 21                                 | Ψ                                    | 43.48%                        | 38.46%                             | 15                                 | 4                                    | 12.13%                        | 10.52%                | 6                                  | •                                   | 16.60%                        | 12.30%                | 16                                 | Ψ                                   |
| Haxby and Wigginton           | 1.10%                         | 1.10%                 | 7                                  | <b>→</b>                            | 40.00%                        | 34.78%                          | 12                                 | Ψ                                    | 52.63%                        | 37.50%                             | 17                                 | 4                                    | 9.67%                         | 9.23%                 | 3                                  | •                                   | 7.40%                         | 4.60%                 | 3                                  | Ψ                                   |
| Heworth                       | 2.80%                         | 2.30%                 | 19                                 | 4                                   | 13.64%                        | 29.41%                          | 17                                 | 1                                    | 38.89%                        | 20.00%                             | 21                                 | 4                                    | 25.89%                        | 24.28%                | 21                                 | 4                                   | 18.90%                        | 17.30%                | 19                                 | Ψ                                   |
| Heworth Without               | 1.70%                         | 1.50%                 | 14                                 | Ψ                                   | 45.45%                        | 58.33%                          | 2                                  | <b>↑</b>                             | 50.00%                        | 33.33%                             | 18                                 | •                                    | 19.48%                        | 16.22%                | 17                                 | •                                   | 7.70%                         | 5.50%                 | 5                                  | Ψ                                   |
| Holgate                       | 2.50%                         | 2.20%                 | 18                                 | 4                                   | 32.00%                        | 21.88%                          | 18                                 | Ψ                                    | 50.00%                        | 41.18%                             | 14                                 | 4                                    | 12.12%                        | 12.35%                | 13                                 | 1                                   | 13.30%                        | 10.60%                | 14                                 | Ψ                                   |
| Hull Road                     | 1.40%                         | 1.10%                 | 8                                  | 4                                   | 18.75%                        | 20.00%                          | 19                                 | 1                                    | 45.45%                        | 57.14%                             | 5                                  | <b>^</b>                             | 13.64%                        | 14.49%                | 15                                 | <b>1</b>                            | 18.40%                        | 16.60%                | 18                                 | Ψ                                   |
| Huntington and New Earswick   | 2.20%                         | 1.40%                 | 13                                 | Ψ                                   | 57.69%                        | 36.84%                          | 8                                  | Ψ                                    | 60.00%                        | 21.43%                             | 20                                 | •                                    | 13.71%                        | 11.40%                | 11                                 | •                                   | 14.60%                        | 14.10%                | 17                                 | Ψ                                   |
| Micklegate                    | 2.10%                         | 1.70%                 | 17                                 | Ψ                                   | 34.15%                        | 47.62%                          | 5                                  | <b>↑</b>                             | 51.61%                        | 57.14%                             | 6                                  | <b>↑</b>                             | 14.77%                        | 16.21%                | 16                                 | <b>↑</b>                            | 7.80%                         | 6.50%                 | 8                                  | Ψ                                   |
| Osbaldwick and Derwent        | 1.40%                         | 1.10%                 | 9                                  | Ψ                                   | 27.27%                        | 30.00%                          | 16                                 | <b>↑</b>                             | 27.27%                        | 25.00%                             | 19                                 | •                                    | 10.72%                        | 11.61%                | 12                                 | •                                   | 9.00%                         | 9.10%                 | 12                                 | <b>^</b>                            |
| Rawcliffe and Clifton Without | 1.50%                         | 1.10%                 | 10                                 | Ψ                                   | 29.17%                        | 36.36%                          | 9                                  | <b>↑</b>                             | 30.00%                        | 57.89%                             | 4                                  | <b>↑</b>                             | 8.08%                         | 8.28%                 | 2                                  | <b>↑</b>                            | 11.10%                        | 9.60%                 | 13                                 | Ψ                                   |
| Rural West York               | 1.10%                         | 1.00%                 | 4                                  | Ψ                                   | 29.41%                        | 16.67%                          | 22                                 | Ψ                                    | 66.67%                        | 53.33%                             | 9                                  | 4                                    | 8.80%                         | 6.72%                 | 1                                  | •                                   | 7.30%                         | 6.50%                 | 9                                  | Ψ                                   |
| Strensall                     | 1.30%                         | 0.90%                 | 2                                  | Ψ                                   | 23.81%                        | 33.33%                          | 14                                 | <b>↑</b>                             | 58.33%                        | 53.33%                             | 10                                 | •                                    | 10.97%                        | 9.48%                 | 5                                  | •                                   | 7.80%                         | 5.50%                 | 6                                  | Ψ                                   |
| Westfield                     | 4.20%                         | 3.50%                 | 21                                 | Ψ                                   | 50.00%                        | 57.14%                          | 3                                  | •                                    | 40.00%                        | 55.56%                             | 7                                  | •                                    | 16.89%                        | 13.90%                | 14                                 | <b>\Psi</b>                         | 24.30%                        | 19.80%                | 21                                 | Ψ                                   |
| Wheldrake                     | 1.10%                         | 0.60%                 | 1                                  | Ψ                                   | 57.14%                        | 83.33%                          | 1                                  | •                                    | 60.00%                        | N/A                                |                                    | <b>→</b>                             | 10.43%                        | 10.97%                | 9                                  | <b>^</b>                            | 6.90%                         | 3.30%                 | 2                                  | Ψ                                   |
| York                          | 2.00%                         | 1.70%                 |                                    | Ψ                                   | 36.33%                        | 34.84%                          |                                    | Ψ                                    | 48.67%                        | 46.18%                             |                                    | •                                    | 14.66%                        | 13.49%                |                                    | •                                   | 12.90%                        | 11.50%                |                                    | Ψ                                   |