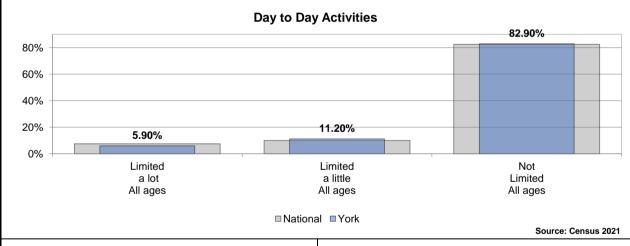

gle value for health, and can be broken down to show what aspect of health is contributing to changes in Index scores.

The Index is split into three domains:

- Healthy People focusing on health outcomes
- Healthy Lives focusing on health-related behaviours and personal circumstances
- Healthy Places focusing on wider determinants of health, environmental factors



The Health Index has been scaled to a base of 100 for England, with base year of 2015. Values higher than 100 indicate better health than England 2015, and values below 100 indicate worse health. The scale is such for indicators at LTLA level that a score of 110 represents a score one standard deviation higher than England's 2015 score for that same indicator, 120 represents a value two standard deviations higher, and so on.



























The Standardised Admission Ratio (SAR) is a summary estimate of admission rates relative to the national pattern of admissions and takes into account differences in a population's age, sex and socioeconomic deprivation.

Socioeconomic deprivation.

Vork - 2019/2020

2020/2021

Source: Office for Health Improvement and Disparities (OHID)

# Emergency hospital admissions for injuries resulting from a fall (over 65), per 1,000 population

Falls data: the figures given here are taken from Hospital Episode Statistics data, which takes the number of those aged 65 or over being admitted to hospital on a non-elective basis at least once in each year as a result of a fall and divides it by the number of those of that age group resident in each ward to give a rate per 1,000