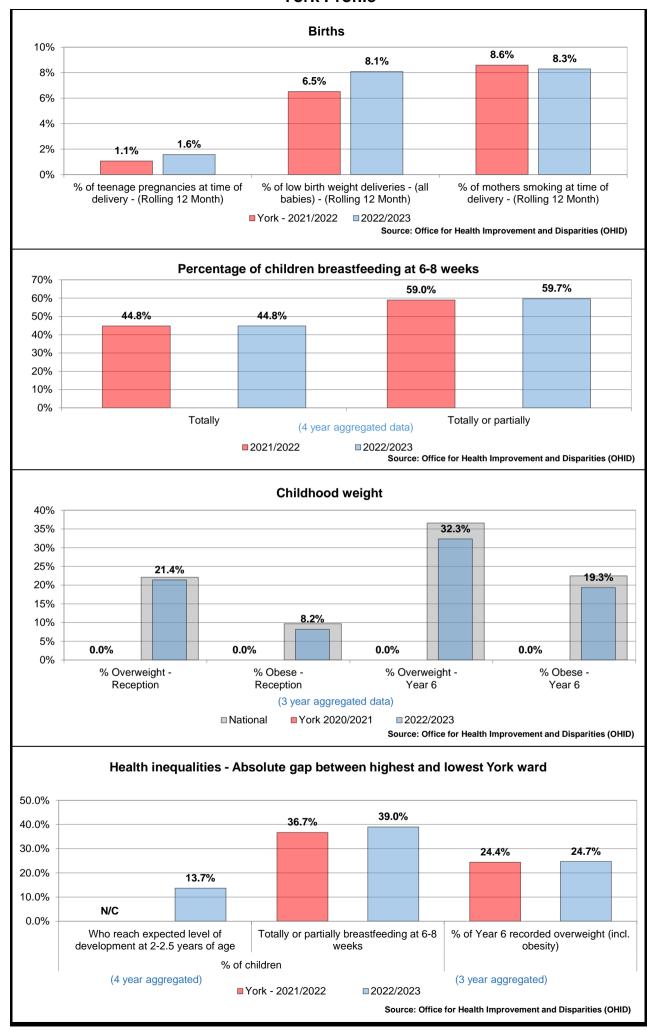

e for health, and can be broken down to show what aspect of health is contributing to changes in Index scores.

The Index is split into three domains:

- Healthy People focusing on health outcomes
- Healthy Lives focusing on health-related behaviours and personal circumstances
- Healthy Places focusing on wider determinants of health, environmental factors



The Health Index has been scaled to a base of 100 for England, with base year of 2015. Values higher than 100 indicate better health than England 2015, and values below 100 indicate worse health. The scale is such for indicators at LTLA level that a score of 110 represents a score one standard deviation higher than England's 2015 score for that same indicator, 120 represents a value two standard deviations higher, and so on.



























The Standardised Admission Ratio (SAR) is a summary estimate of admission rates relative to the national pattern of admissions and takes into account differences in a population's age, sex and socioeconomic deprivation.

Socioeconomic deprivation.

Vork - 2019/2020

2020/2021

Source: Office for Health Improvement and Disparities (OHID)

# Emergency hospital admissions for injuries resulting from a fall (over 65), per 1,000 population

Falls data: the figures given here are taken from Hospital Episode Statistics data, which takes the number of those aged 65 or over being admitted to hospital on a non-elective basis at least once in each year as a result of a fall and divides it by the number of those of that age group resident in each ward to give a rate per 1,000 populat