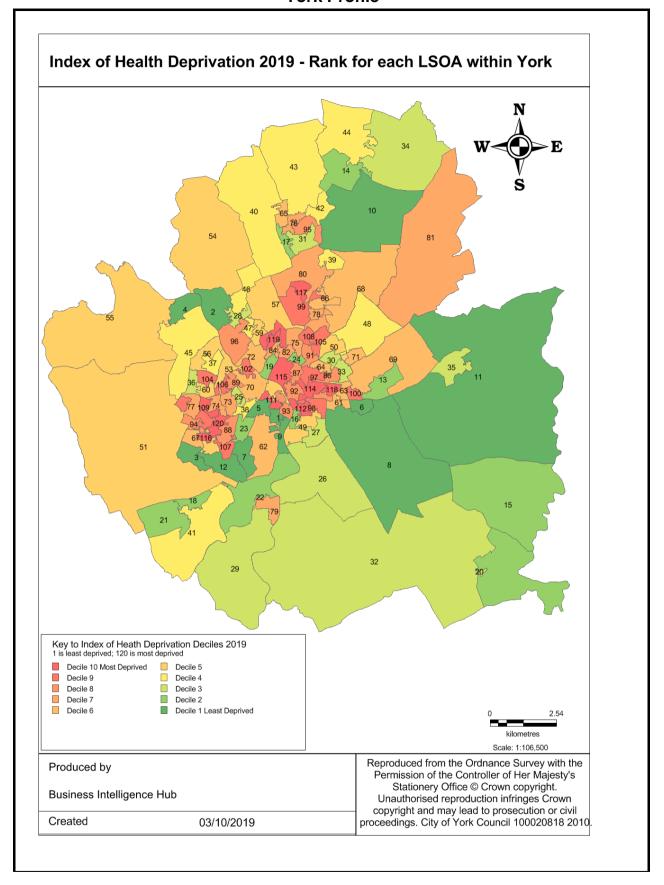

# Ward performance by key areas - Health & Wellbeing

This is an "at a glance" summary of performance within York's wards - more detail is provided in the individual profiles.

|                               | ı                             | Reception y              | year obesit                        | y                                   |                               | Year 6                   | obesity                            |                                     |                               | Male life e              | expectancy                         |                                      |                               | Female life              | expectanc                          | у                                    | Emerge                        | ncy hospita              | al admissio<br>Ises                | ns for all                          |                               | ency hospi<br>resulting f |                                    |                                     |
|-------------------------------|-------------------------------|--------------------------|------------------------------------|-------------------------------------|-------------------------------|--------------------------|------------------------------------|-------------------------------------|-------------------------------|--------------------------|------------------------------------|--------------------------------------|-------------------------------|--------------------------|------------------------------------|--------------------------------------|-------------------------------|--------------------------|------------------------------------|-------------------------------------|-------------------------------|---------------------------|------------------------------------|-------------------------------------|
| Ward                          | Previous<br>Year<br>2020/2021 | Latest Year<br>2022/2023 | Latest Year<br>Rank (1 is<br>Good) | Direction<br>of Travel<br>Up is Bad | Previous<br>Year<br>2020/2021 | Latest Year<br>2022/2023 | Latest Year<br>Rank (1 is<br>Good) | Direction<br>of Travel<br>Up is Bad | Previous<br>Year<br>2019/2020 | Latest Year<br>2020/2021 | Latest Year<br>Rank (1 is<br>Good) | Direction<br>of Travel<br>Up is Good | Previous<br>Year<br>2019/2020 | Latest Year<br>2020/2021 | Latest Year<br>Rank (1 is<br>Good) | Direction<br>of Travel<br>Up is Good | Previous<br>Year<br>2019/2020 | Latest Year<br>2020/2021 | Latest Year<br>Rank (1 is<br>Good) | Direction<br>of Travel<br>Up is Bad | Previous<br>Year<br>2021/2022 | Latest Year 2022/2023     | Latest Year<br>Rank (1 is<br>Good) | Direction<br>of Travel<br>Up is Bad |
| Acomb                         | 0.00%                         | 6.67%                    | 6                                  | →                                   | 0.00%                         | 25.81%                   | 18                                 | <b>→</b>                            | 80.18                         | 79.84                    | 16                                 | •                                    | 82.50                         | 81.75                    | 20                                 | Ψ                                    | 113.56                        | 114.36                   | 17                                 | •                                   | 24.30                         | 22.10                     | 13                                 | Ψ                                   |
| Bishopthorpe                  | 0.00%                         | N/C                      | -                                  | <b>→</b>                            | 0.00%                         | 10.71%                   | 2                                  | <b>→</b>                            | 84.82                         | 85.79                    | 2                                  | <b>↑</b>                             | 84.86                         | 87.59                    | 2                                  | •                                    | 86.86                         | 86.90                    | 2                                  | •                                   | 17.00                         | 19.30                     | 9                                  | •                                   |
| Clifton                       | 0.00%                         | 10.81%                   | 15                                 | <b>⇒</b>                            | 0.00%                         | 23.08%                   | 16                                 | <b>→</b>                            | 77.32                         | 76.87                    | 20                                 | 4                                    | 82.29                         | 82.13                    | 18                                 | 4                                    | 123.32                        | 123.56                   | 20                                 | <b>^</b>                            | 21.50                         | 23.10                     | 15                                 | <b>↑</b>                            |
| Copmanthorpe                  | 0.00%                         | N/C                      | -                                  | →                                   | 0.00%                         | 11.11%                   | 3                                  | →                                   | 86.16                         | 87.08                    | 1                                  | •                                    | 88.18                         | 91.79                    | 1                                  | <b>↑</b>                             | 77.22                         | 79.03                    | 1                                  | <b>↑</b>                            | 18.00                         | 14.60                     | 4                                  | Ψ.                                  |
| Dringhouses and Woodthorpe    | 0.00%                         | 5.77%                    | 1                                  | <b>→</b>                            | 0.00%                         | 18.87%                   | 12                                 | <b>→</b>                            | 82.60                         | 82.41                    | 5                                  | •                                    | 86.12                         | 86.86                    | 4                                  | <b>↑</b>                             | 100.19                        | 101.47                   | 12                                 | <b>↑</b>                            | 20.30                         | 13.60                     | 3                                  | Ψ                                   |
| Fishergate                    | 0.00%                         | N/C                      | -                                  | <b>→</b>                            | 0.00%                         | 12.50%                   | 5                                  | <b>→</b>                            | 76.24                         | 76.94                    | 19                                 | •                                    | 81.81                         | 81.79                    | 19                                 | Ψ                                    | 107.48                        | 105.14                   | 13                                 | Ψ                                   | 19.80                         | 21.40                     | 11                                 | •                                   |
| Fulford and Heslington        | 0.00%                         | 10.00%                   | 13                                 | ⇒                                   | 0.00%                         | 15.00%                   | 8                                  | ⇒                                   | 80.64                         | 80.55                    | 10                                 | •                                    | 85.94                         | 85.58                    | 5                                  | Ψ                                    | 98.89                         | 100.03                   | 9                                  | <b>^</b>                            | 29.70                         | 34.30                     | 21                                 | •                                   |
| Guildhall                     | 0.00%                         | 6.45%                    | 4                                  | →                                   | 0.00%                         | 20.00%                   | 13                                 | ⇒                                   | 79.50                         | 79.00                    | 17                                 | 4                                    | 83.30                         | 82.92                    | 16                                 | Ψ                                    | 101.24                        | 97.40                    | 7                                  | Ψ.                                  | 23.90                         | 17.10                     | 6                                  | Ψ                                   |
| Haxby and Wigginton           | 0.00%                         | 7.69%                    | 9                                  | *                                   | 0.00%                         | 13.79%                   | 7                                  | *                                   | 82.79                         | 82.66                    | 4                                  | Ψ.                                   | 84.20                         | 83.94                    | 11                                 | Ψ                                    | 111.66                        | 112.50                   | 16                                 | <b>^</b>                            | 18.70                         | 23.10                     | 16                                 | •                                   |
| Heworth                       | 0.00%                         | 11.29%                   | 16                                 | <b>→</b>                            | 0.00%                         | 22.95%                   | 15                                 | <b>→</b>                            | 76.11                         | 75.43                    | 22                                 | •                                    | 82.23                         | 81.27                    | 21                                 | Ψ                                    | 115.10                        | 115.66                   | 18                                 | <b>^</b>                            | 25.70                         | 16.60                     | 5                                  | Ψ                                   |
| Heworth Without               | 0.00%                         | N/C                      | -                                  | ⇒                                   | 0.00%                         | N/C                      | -                                  | ⇒                                   | 79.31                         | 79.97                    | 15                                 | •                                    | 85.44                         | 87.56                    | 3                                  | <b>↑</b>                             | 91.37                         | 93.87                    | 5                                  | <b>^</b>                            | 14.70                         | 13.10                     | 2                                  | Ψ                                   |
| Holgate                       | 0.00%                         | 10.17%                   | 14                                 | →                                   | 0.00%                         | 22.22%                   | 14                                 | ⇒                                   | 79.59                         | 80.14                    | 12                                 | <b>↑</b>                             | 84.96                         | 84.69                    | 7                                  | Ψ                                    | 108.04                        | 108.91                   | 15                                 | <b>^</b>                            | 17.60                         | 24.00                     | 17                                 | •                                   |
| Hull Road                     | 0.00%                         | 11.43%                   | 17                                 | *                                   | 0.00%                         | 26.47%                   | 19                                 | *                                   | 78.58                         | 78.92                    | 18                                 | •                                    | 82.11                         | 82.31                    | 17                                 | <b>↑</b>                             | 91.41                         | 92.53                    | 4                                  | <b>^</b>                            | 17.00                         | 12.10                     | 1                                  | Ψ                                   |
| Huntington and New Earswick   | 0.00%                         | 9.62%                    | 12                                 | <b>→</b>                            | 0.00%                         | 23.21%                   | 17                                 | <b>→</b>                            | 80.98                         | 80.57                    | 9                                  | •                                    | 84.08                         | 84.36                    | 8                                  | <b>↑</b>                             | 119.44                        | 119.02                   | 19                                 | Ψ.                                  | 20.20                         | 17.10                     | 7                                  | Ψ                                   |
| Micklegate                    | 0.00%                         | 6.25%                    | 2                                  | →                                   | 0.00%                         | 11.90%                   | 4                                  | →                                   | 82.07                         | 81.08                    | 7                                  | •                                    | 83.66                         | 83.71                    | 12                                 | <b>↑</b>                             | 94.92                         | 95.15                    | 6                                  | <b>↑</b>                            | 19.90                         | 20.90                     | 10                                 | •                                   |
| Osbaldwick and Derwent        | 0.00%                         | 6.45%                    | 5                                  | →                                   | 0.00%                         | 15.15%                   | 9                                  | →                                   | 81.20                         | 80.35                    | 11                                 | •                                    | 83.47                         | 83.14                    | 14                                 | Ψ                                    | 106.42                        | 107.46                   | 14                                 | <b>^</b>                            | 28.60                         | 25.40                     | 20                                 | +                                   |
| Rawcliffe and Clifton Without | 0.00%                         | 6.67%                    | 7                                  | →                                   | 0.00%                         | 17.39%                   | 10                                 | →                                   | 80.18                         | 80.04                    | 13                                 | •                                    | 82.97                         | 83.13                    | 15                                 | <b>^</b>                             | 99.51                         | 100.49                   | 10                                 | <b>^</b>                            | 18.20                         | 24.60                     | 18                                 | •                                   |
| Rural West York               | 0.00%                         | 6.25%                    | 3                                  | <b>→</b>                            | 0.00%                         | 17.95%                   | 11                                 | <b>→</b>                            | 80.58                         | 80.86                    | 8                                  | •                                    | 85.18                         | 84.12                    | 9                                  | Ψ                                    | 98.29                         | 98.83                    | 8                                  | <b>↑</b>                            | 22.40                         | 21.40                     | 12                                 | Ψ                                   |
| Strensall                     | 0.00%                         | 6.82%                    | 8                                  | →                                   | 0.00%                         | 12.50%                   | 6                                  | →                                   | 83.01                         | 82.99                    | 3                                  | •                                    | 84.90                         | 85.11                    | 6                                  | <b>↑</b>                             | 98.70                         | 100.88                   | 11                                 | <b>↑</b>                            | 17.20                         | 19.00                     | 8                                  | •                                   |
| Westfield                     | 0.00%                         | 8.43%                    | 10                                 | →                                   | 0.00%                         | 29.29%                   | 20                                 | →                                   | 75.95                         | 76.09                    | 21                                 | •                                    | 79.96                         | 80.65                    | 22                                 | <b>↑</b>                             | 131.86                        | 132.26                   | 21                                 | <b>↑</b>                            | 19.80                         | 25.10                     | 19                                 | •                                   |
| Wheldrake                     | 0.00%                         | 9.52%                    | 11                                 | <b>→</b>                            | 0.00%                         | 10.00%                   | 1                                  | <b>→</b>                            | 82.18                         | 82.29                    | 6                                  | •                                    | 85.04                         | 84.03                    | 10                                 | Ψ                                    | 86.24                         | 87.41                    | 3                                  | <b>↑</b>                            | 18.40                         | 22.70                     | 14                                 | <b>↑</b>                            |
| York                          | 0.00%                         | 8.19%                    |                                    | →                                   | 0.00%                         | 19.34%                   |                                    | <b>→</b>                            | 80.17                         | 79.99                    |                                    | •                                    | 83.58                         | 83.53                    |                                    | Ψ                                    | 105.91                        | 106.20                   |                                    | <b>↑</b>                            | 20.60                         | 20.50                     |                                    | Ψ                                   |