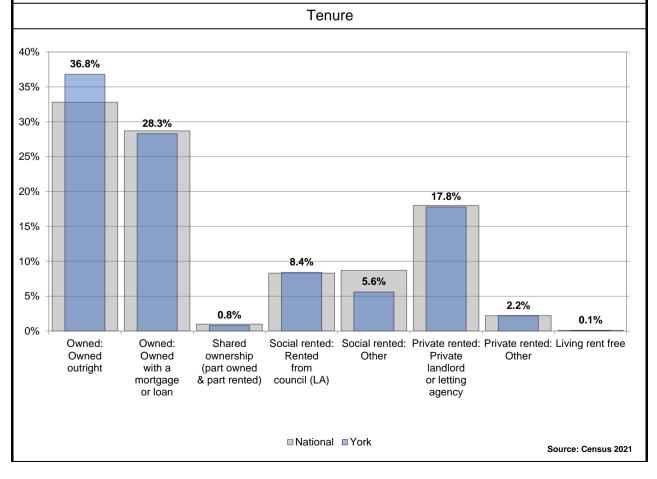

4) claim out of work benefits (either Job Seekers Allowance or Universal Credit)















A: Agriculture, forestry and fishing, B: Mining and quarrying, C: Manufacturing, D: Electricity, gas, steam and air conditioning supply, E: Water supply; sewerage, waste management and remediation activities, F: Construction

G: Wholesale and retail trade; repair of motor vehicles and motor cycles, H: Transport and storage, I: Accommodation and food service activities, J: Information and communication, K: Financial and insurance activities, L: Real estate activities

M: Professional, scientific and technical activities, N: Administrative and support service activities, O: Public administration and defence; compulsory social security, P: Education, Q: Human health and social work activities























#### **Child Poverty**

The proportion of children (under 16) who are living in families whose reported income is less than 60 per cent of UK median income



#### **Fuel Poverty**

The new (2021) fuel poverty metric Low Income Low Energy Efficiency (LILEE) considers a household to be fuel poor if:

- it is living in a property with an energy efficiency rating of band D, E, F or G; and
- its disposable income (income after housing costs (AHC) and energy needs) would be below the poverty line.



Source: Department for Business, Energy & Industrial Strategy

#### **Pension Credit**

Pension Credit is an income-related benefit made up of 2 parts - Guarantee Credit and Savings Credit.



# **Indices of Multiple Deprivation**

The IMD measures and rates a number of different