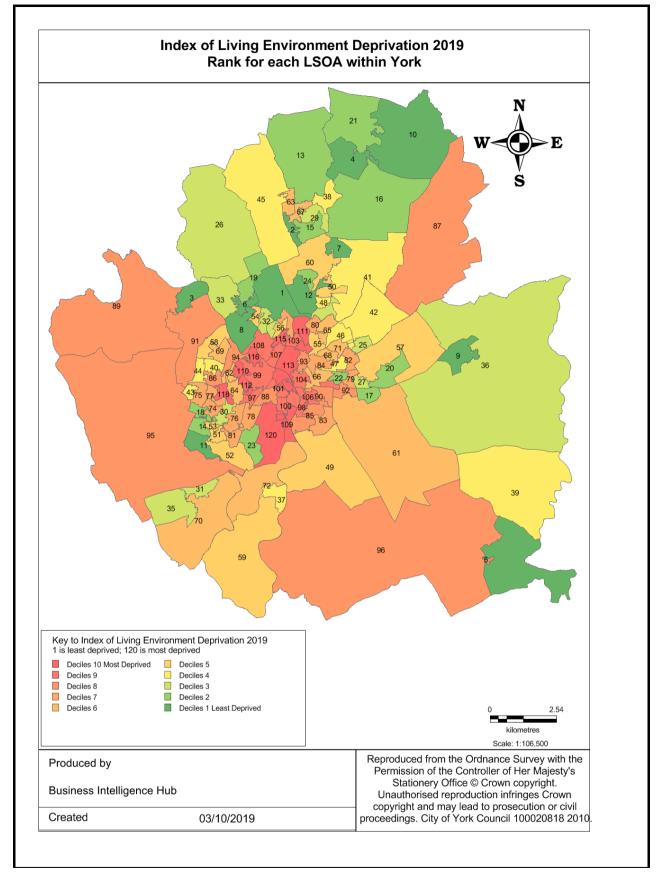

considers a household to be fuel poor if:

- it is living in a property with an energy efficiency rating of band D, E, F or G; and
- its disposable income (income after housing costs (AHC) and energy needs) would be below the poverty line.



Source: Department for Business, Energy & Industrial Strategy

#### **Pension Credit**

Pension Credit is an income-related benefit made up of 2 parts - Guarantee Credit and Savings Credit.



# **Indices of Multiple Deprivation**

The IMD measures and rates a number of different domains affecting quality of life including income, employment, education and skills, health and disability, crime, barriers to services and quality of living environments.



Source: Department for Communities and Local Government (DCLG)

















































# **Health and Wellbeing**

The **Health Index** provides a single value for health, and can be broken down to show what aspect of health is contributing to changes in Index scores.

The Index is split into three domains:

- Healthy People focusing on health outcomes
- Healthy Lives focusing on health-related behaviours and personal circumstances
- Healthy Places focusing on wider determinants of health, environmental factors



The Health Index has been scaled to a base of 100 for England, with base year of 2015. Values higher than 100 indicate better health than England 2015, and values below 100 indicate worse health. The scale is such for indicators at LTLA level that a score of 110 represents a score one standard deviation higher than England's 2015 score for that same ind