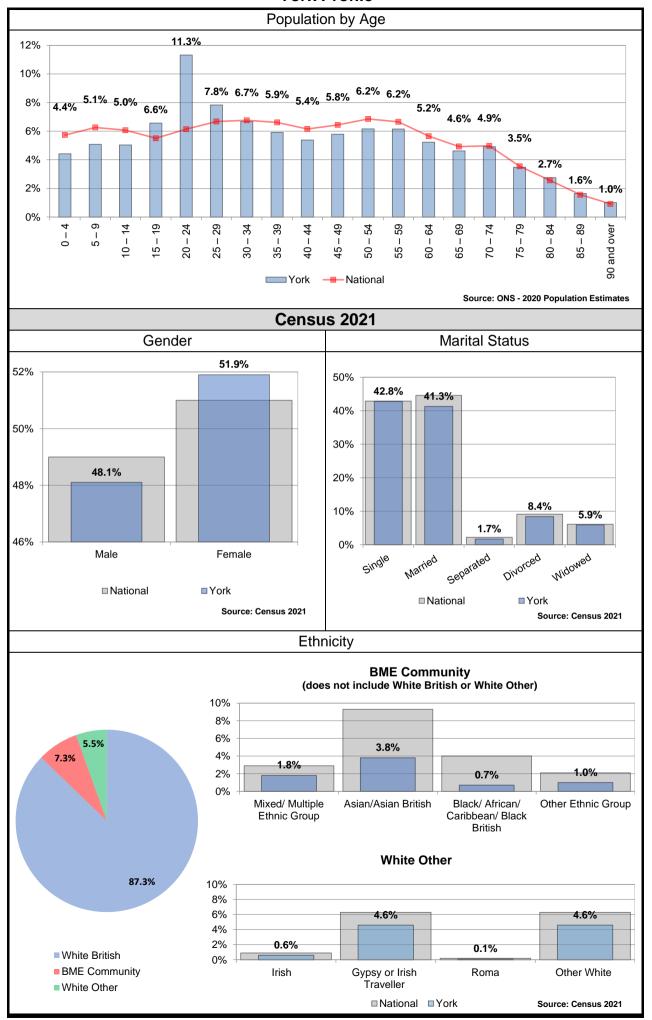

| <b>^</b>                            |



# **Summary**

- York has 211,012 residents with 7.3% from a black and minority ethnic community group. 83.6% are in good health, with 17.1% stating that they have some limitation in day to day activities.
- 65% own their own home, either outright or with a mortgage, 20% are private renters and 14% are social tenants. There are 7,394 Council Houses in York.
- 79.3% of residents have a Level 1 4 qualification, of which 71.9% are, at least, qualified to Level 2, but 13.3% have no qualifications at all.
- 11.5% of children are living in low income families and there are 13.5% of households in fuel poverty.
- 1.6% of the working population (aged 16-64) claim out of work benefits (either Job Seekers Allowance or Universal Credit)















A: Agriculture, forestry and fishing, B: Mining and quarrying, C: Manufacturing, D: Electricity, gas, steam and air conditioning supply, E: Water supply; sewerage, waste management and remediation activities, F: Construction

G: Wholesale and retail trade; repair of motor vehicles and motor cycles, H: Transport and storage, I: Accommodation and food service activities, J: Information and communication, K: Financial and insurance activities, L: Real estate activities

M: Professional, scientific and technical activities, N: Administrative and support service activities, O: Public administration and defence; compulsory social security, P: Education, Q: Human health and social work activities























#### **Child Poverty**

The proportion of children (under 16) who ar