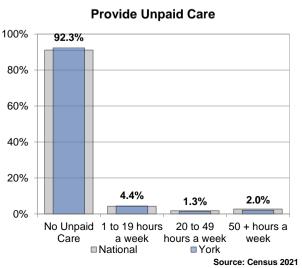

value for health, and can be broken down to show what aspect of health is contributing to changes in Index scores.

The Index is split into three domains:

- Healthy People focusing on health outcomes
- Healthy Lives focusing on health-related behaviours and personal circumstances
- Healthy Places focusing on wider determinants of health, environmental factors



The Health Index has been scaled to a base of 100 for England, with base year of 2015. Values higher than 100 indicate better health than England 2015, and values below 100 indicate worse health. The scale is such for indicators at LTLA level that a score of 110 represents a score one standard deviation higher than England's 2015 score for that same indicator, 120 represents a value two standard deviations higher, and so on.



























The Standardised Admission Ratio (SAR) is a summary estimate of admission rates relative to the national pattern of admissions and takes into account differences in a population's age, sex and socioeconomic deprivation.

Socioeconomic deprivation.

Vork - 2019/2020

2020/2021

Source: Office for Health Improvement and Disparities (OHID)

# Emergency hospital admissions for injuries resulting from a fall (over 65), per 1,000 population

Falls data: the figures given here are taken from Hospital Episode Statistics data, which takes the number of those aged 65 or over being admitted to hospital on a non-elective basis at least once in each year as a result of a fall and divides it by the number of those of that age group resident in each ward to give a rate per 1,000 pop