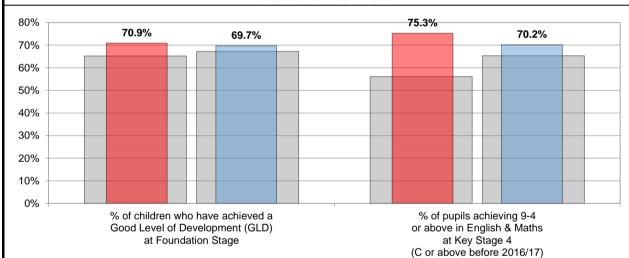

ount differences in a population's age, sex and socioeconomic deprivation.

Socioeconomic deprivation.

Vork - 2019/2020

2020/2021

Source: Office for Health Improvement and Disparities (OHID)

# Emergency hospital admissions for injuries resulting from a fall (over 65), per 1,000 population

Falls data: the figures given here are taken from Hospital Episode Statistics data, which takes the number of those aged 65 or over being admitted to hospital on a non-elective basis at least once in each year as a result of a fall and divides it by the number of those of that age group resident in each ward to give a rate per 1,000 population.

















#### **Education and Schools**

The following data only relates to those pupils who attend York Schools.



#### **Educational Attainment**



The Department for Education did not release data for 2019-20 or 2020-21 due to the way in which Key Stage results were calculated.

■ National ■ York - 2021/2022 ■ 2022/2023

Source: Department for Education - 2022/23









#### Broadband coverage and speeds

In March 2017 the UK Government introduced the Universal Service Obligation (USO) for broadband as part of its commitment in the UK Digital Strategy to ensure that the UK has world-class digital connectivity and inclusion.

| Measure                          | York   | National | Summary                          |
|----------------------------------|--------|----------|----------------------------------|
| Average download speed (Mb/s)    | 174.80 | 145.00   | faster than the National average |
| Superfast broadband availability