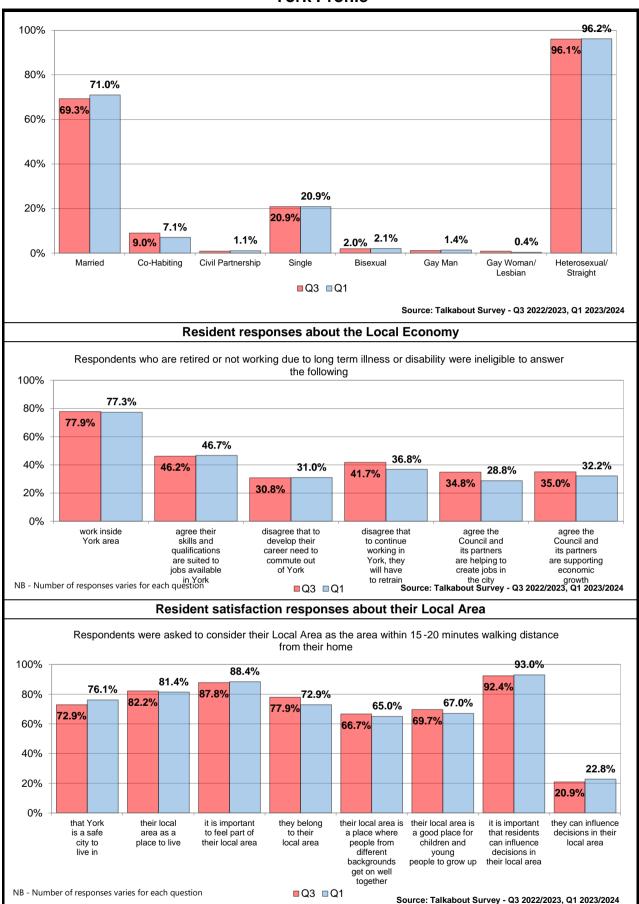

# Ward performance by key areas - Economy

This is an "at a glance" summary of performance within York's wards - more detail is provided in the individual profiles.

|                               | Universa                      | l Credit (ou          | t of work)                         | claimants                           |                               | s who agre<br>are helping<br>ci | to create j                        |                                      |                               | ents who ag<br>ions are su<br>in Y |                                    |                                      | Fu                            | iel poverty           | (household                         | is)                                 | Children (                    | (aged 0- 15)<br>fam   | living in lo                       | ow income                           |
|-------------------------------|-------------------------------|-----------------------|------------------------------------|-------------------------------------|-------------------------------|---------------------------------|------------------------------------|--------------------------------------|-------------------------------|------------------------------------|------------------------------------|--------------------------------------|-------------------------------|-----------------------|------------------------------------|-------------------------------------|-------------------------------|-----------------------|------------------------------------|-------------------------------------|
| Ward                          | Previous<br>Year<br>2021/2022 | Latest Year 2022/2023 | Latest Year<br>Rank (1 is<br>Good) | Direction<br>of Travel<br>Up is Bad | Previous<br>Year<br>2021/2022 | Latest Year<br>2022/2023        | Latest Year<br>Rank (1 is<br>Good) | Direction<br>of Travel<br>Up is Good | Previous<br>Year<br>2021/2022 | Latest Year<br>2022/2023           | Latest Year<br>Rank (1 is<br>Good) | Direction<br>of Travel<br>Up is Good | Previous<br>Year<br>2020/2021 | Latest Year 2021/2022 | Latest Year<br>Rank (1 is<br>Good) | Direction<br>of Travel<br>Up is Bad | Previous<br>Year<br>2020/2021 | Latest Year 2021/2022 | Latest Year<br>Rank (1 is<br>Good) | Direction<br>of Travel<br>Up is Bad |
| Acomb                         | 2.20%                         | 1.70%                 | 15                                 | Ψ                                   | 34.78%                        | 30.77%                          | 15                                 | Ψ                                    | 36.84%                        | 37.50%                             | 16                                 | •                                    | 14.56%                        | 10.83%                | 7                                  | Ψ                                   | 15.40%                        | 12.20%                | 15                                 | Ψ.                                  |
| Bishopthorpe                  | 1.70%                         | 1.20%                 | 11                                 | 4                                   | 27.27%                        | 18.18%                          | 20                                 | Ψ                                    | 62.50%                        | 66.67%                             | 2                                  | <b>↑</b>                             | 10.50%                        | 10.94%                | 8                                  | 1                                   | 5.90%                         | 5.20%                 | 4                                  | Ψ                                   |
| Clifton                       | 3.10%                         | 2.70%                 | 20                                 | 4                                   | 31.58%                        | 50.00%                          | 4                                  | 1                                    | 50.00%                        | 66.67%                             | 3                                  | <b>^</b>                             | 18.72%                        | 18.19%                | 19                                 | •                                   | 20.50%                        | 18.80%                | 20                                 | Ψ                                   |
| Copmanthorpe                  | 1.10%                         | 1.10%                 | 5                                  | <b>→</b>                            | 63.64%                        | 40.00%                          | 7                                  | Ψ                                    | 16.67%                        | 50.00%                             | 12                                 | <b>^</b>                             | 20.28%                        | 17.40%                | 18                                 | •                                   | 5.50%                         | 2.80%                 | 1                                  | Ψ                                   |
| Dringhouses and Woodthorpe    | 1.70%                         | 1.40%                 | 12                                 | 4                                   | 48.48%                        | 43.33%                          | 6                                  | Ψ                                    | 50.00%                        | 52.17%                             | 11                                 | <b>↑</b>                             | 11.91%                        | 11.37%                | 10                                 | •                                   | 10.10%                        | 7.90%                 | 11                                 | Ψ                                   |
| Fishergate                    | 1.40%                         | 1.00%                 | 3                                  | 4                                   | 42.86%                        | 35.00%                          | 10                                 | 4                                    | 40.00%                        | 53.85%                             | 8                                  | <b>↑</b>                             | 10.75%                        | 9.38%                 | 4                                  | 4                                   | 6.40%                         | 7.20%                 | 10                                 | <b>^</b>                            |
| Fulford and Heslington        | 1.90%                         | 1.10%                 | 6                                  | Ψ                                   | 33.33%                        | 33.33%                          | 13                                 | <b>→</b>                             | 87.50%                        | 75.00%                             | 1                                  | 4                                    | 19.30%                        | 19.27%                | 20                                 | •                                   | 8.30%                         | 5.60%                 | 7                                  | Ψ                                   |
| Guildhall                     | 2.10%                         | 1.70%                 | 16                                 | 4                                   | 25.93%                        | 17.65%                          | 21                                 | Ψ                                    | 43.48%                        | 38.46%                             | 15                                 | 4                                    | 12.13%                        | 10.52%                | 6                                  | •                                   | 16.60%                        | 12.30%                | 16                                 | Ψ                                   |
| Haxby and Wigginton           | 1.10%                         | 1.10%                 | 7                                  | <b>→</b>                            | 40.00%                        | 34.78%                          | 12                                 | Ψ                                    | 52.63%                        | 37.50%                             | 17                                 | 4                                    | 9.67%                         | 9.23%                 | 3                                  | •                                   | 7.40%                         | 4.60%                 | 3                                  | Ψ                                   |
| Heworth                       | 2.80%                         | 2.30%                 | 19                                 | 4                                   | 13.64%                        | 29.41%                          | 17                                 | 1                                    | 38.89%                        | 20.00%                             | 21                                 | 4                                    | 25.89%                        | 24.28%                | 21                                 | 4                                   | 18.90%                        | 17.30%                | 19                                 | Ψ                                   |
| Heworth Without               | 1.70%                         | 1.50%                 | 14                                 | Ψ                                   | 45.45%                        | 58.33%                          | 2                                  | <b>↑</b>                             | 50.00%                        | 33.33%                             | 18                                 | •                                    | 19.48%                        | 16.22%                | 17                                 | •                                   | 7.70%                         | 5.50%                 | 5                                  | Ψ                                   |
| Holgate                       | 2.50%                         | 2.20%                 | 18                                 | 4                                   | 32.00%                        | 21.88%                          | 18                                 | Ψ                                    | 50.00%                        | 41.18%                             | 14                                 | 4                                    | 12.12%                        | 12.35%                | 13                                 | 1                                   | 13.30%                        | 10.60%                | 14                                 | Ψ                                   |
| Hull Road                     | 1.40%                         | 1.10%                 | 8                                  | 4                                   | 18.75%                        | 20.00%                          | 19                                 | 1                                    | 45.45%                        | 57.14%                             | 5                                  | <b>^</b>                             | 13.64%                        | 14.49%                | 15                                 | <b>1</b>                            | 18.40%                        | 16.60%                | 18                                 | Ψ                                   |
| Huntington and New Earswick   | 2.20%                         | 1.40%                 | 13                                 | Ψ                                   | 57.69%                        | 36.84%                          | 8                                  | Ψ                                    | 60.00%                        | 21.43%                             | 20                                 | •                                    | 13.71%                        | 11.40%                | 11                                 | •                                   | 14.60%                        | 14.10%                | 17                                 | Ψ                                   |
| Micklegate                    | 2.10%                         | 1.70%                 | 17                                 | Ψ                                   | 34.15%                        | 47.62%                          | 5                                  | <b>↑</b>                             | 51.61%                        | 57.14%                             | 6                                  | <b>↑</b>                             | 14.77%                        | 16.21%                | 16                                 | <b>↑</b>                            | 7.80%                         | 6.50%                 | 8                                  | Ψ                                   |
| Osbaldwick and Derwent        | 1.40%                         | 1.10%                 | 9                                  | Ψ                                   | 27.27%                        | 30.00%                          | 16                                 | <b>↑</b>                             | 27.27%                        | 25.00%                             | 19                                 | •                                    | 10.72%                        | 11.61%                | 12                                 | •                                   | 9.00%                         | 9.10%                 | 12                                 | <b>^</b>                            |
| Rawcliffe and Clifton Without | 1.50%                         | 1.10%                 | 10                                 | Ψ                                   | 29.17%                        | 36.36%                          | 9                                  | <b>↑</b>                             | 30.00%                        | 57.89%                             | 4                                  | <b>↑</b>                             | 8.08%                         | 8.28%                 | 2                                  | <b>↑</b>                            | 11.10%                        | 9.60%                 | 13                                 | Ψ                                   |
| Rural West York               | 1.10%                         | 1.00%                 | 4                                  | Ψ                                   | 29.41%                        | 16.67%                          | 22                                 | Ψ                                    | 66.67%                        | 53.33%                             | 9                                  | 4                                    | 8.80%                         | 6.72%                 | 1                                  | •                                   | 7.30%                         | 6.50%                 | 9                                  | Ψ                                   |
| Strensall                     | 1.30%                         | 0.90%                 | 2                                  | Ψ                                   | 23.81%                        | 33.33%                          | 14                                 | <b>↑</b>                             | 58.33%                        | 53.33%                             | 10                                 | •                                    | 10.97%                        | 9.48%                 | 5                                  | •                                   | 7.80%                         | 5.50%                 | 6                                  | Ψ                                   |
| Westfield                     | 4.20%                         | 3.50%                 | 21                                 | Ψ                                   | 50.00%                        | 57.14%                          | 3                                  | •                                    | 40.00%                        | 55.56%                             | 7                                  | •                                    | 16.89%                        | 13.90%                | 14                                 | <b>\Psi</b>                         | 24.30%                        | 19.80%                | 21                                 | Ψ                                   |
| Wheldrake                     | 1.10%                         | 0.60%                 | 1                                  | Ψ                                   | 57.14%                        | 83.33%                          | 1                                  | •                                    | 60.00%                        | N/A                                |                                    | <b>→</b>                             | 10.43%                        | 10.97%                | 9                                  | <b>^</b>                            | 6.90%                         | 3.30%                 | 2                                  | Ψ                                   |
| York                          | 2.00%                         | 1.70%                 |                                    | Ψ                                   | 36.33%                        | 34.84%                          |                                    | Ψ                                    | 48.67%                        | 46.18%                             |                                    | •                                    | 14.66%                        | 13.49%                |                                    | •                                   | 12.90%                        | 11.50%                |                                    | Ψ                                   |

# Ward performance by key areas - Health & Wellbeing

This is an "at a glance" summary of performance within York's wards - more detail is provided in the individual profiles.

|                               | ı                             | Reception y              | year obesit                        | y                                   |                               | Year 6                   | obesity                            |                                     |                               | Male life e              | expectancy                         |                                      |                               | Female life              | expectanc                          | у                                    | Emerge                        | ncy hospita              | al admissio<br>Ises                | ns for all                          |                               | ency hospi<br>resulting f |                                    |                                     |
|-------------------------------|-------------------------------|--------------------------|------------------------------------|-------------------------------------|-------------------------------|--------------------------|------------------------------------|-------------------------------------|-------------------------------|--------------------------|------------------------------------|--------------------------------------|-------------------------------|--------------------------|------------------------------------|--------------------------------------|-------------------------------|--------------------------|------------------------------------|-------------------------------------|-------------------------------|---------------------------|------------------------------------|-------------------------------------|
| Ward                          | Previous<br>Year<br>2020/2021 | Latest Year<br>2022/2023 | Latest Year<br>Rank (1 is<br>Good) | Direction<br>of Travel<br>Up is Bad | Previous<br>Year<br>2020/2021 | Latest Year<br>2022/2023 | Latest Year<br>Rank (1 is<br>Good) | Direction<br>of Travel<br>Up is Bad | Previous<br>Year<br>2019/2020 | Latest Year<br>2020/2021 | Latest Year<br>Rank (1 is<br>Good) | Direction<br>of Travel<br>Up is Good | Previous<br>Year<br>2019/2020 | Latest Year<br>2020/2021 | Latest Year<br>Rank (1 is<br>Good) | Direction<br>of Travel<br>Up is Good | Previous<br>Year<br>2019/2020 | Latest Year<br>2020/2021 | Latest Year<br>Rank (1 is<br>Good) | Direction<br>of Travel<br>Up is Bad | Previous<br>Year<br>2021/2022 | Latest Year 2022/2023     | Latest Year<br>Rank (1 is<br>Good) | Direction<br>of Travel<br>Up is Bad |
| Acomb                         | 0.00%                         | 6.67%                    | 6                                  | →                                   | 0.00%                         | 25.81%                   | 18                                 | <b>→</b>                            | 80.18                         | 79.84                    | 16                                 | •                                    | 82.50                         | 81.75                    | 20                                 | Ψ                                    | 113.56                        | 114.36                   | 17                                 | •                                   | 24.30                         | 22.10                     | 13                                 | Ψ                                   |
| Bishopthorpe                  | 0.00%                         | N/C                      | -                                  | <b>→</b>                            | 0.00%                         | 10.71%                   | 2                                  | <b>→</b>                            | 84.82                         | 85.79                    | 2                                  | <b>↑</b>                             | 84.86                         | 87.59                    | 2                                  | •                                    | 86.86                         | 86.90                    | 2                                  | •                                   | 17.00                         | 19.30                     | 9                                  | •                                   |
| Clifton                       | 0.00%                         | 10.81%                   | 15                                 | <b>⇒</b>                            | 0.00%                         | 23.08%                   | 16                                 | <b>→</b>                            | 77.32                         | 76.87                    | 20                                 | 4                                    | 82.29                         | 82.13                    | 18                                 | 4                                    | 123.32                        | 123.56                   | 20                                 | <b>^</b>                            | 21.50                         | 23.10                     | 15                                 | <b>↑</b>                            |
| Copmanthorpe                  | 0.00%                         | N/C                      | -                                  | →                                   | 0.00%                         | 11.11%                   | 3                                  | →                                   | 86.16                         | 87.08                    | 1                                  | •                                    | 88.18                         | 91.79                    | 1                                  | <b>↑</b>                             | 77.22                         | 79.03                    | 1                                  | <b>↑</b>                            | 18.00                         | 14.60                     | 4                                  | Ψ.                                  |
| Dringhouses and Woodthorpe    | 0.00%                         | 5.77%                    | 1                                  | <b>→</b>                            | 0.00%                         | 18.87%                   | 12                                 | <b>→</b>                            | 82.60                         | 82.41                    | 5                                  | •                                    | 86.12                         | 86.86                    | 4                                  | <b>↑</b>                             | 100.19                        | 101.47                   | 12                                 | <b>↑</b>                            | 20.30                         | 13.60                     | 3                                  | Ψ                                   |
| Fishergate                    | 0.00%                         | N/C                      | -                                  | <b>→</b>                            | 0.00%                         | 12.50%                   | 5                                  | <b>→</b>                            | 76.24                         | 76.94                    | 19                                 | •                                    | 81.81                         | 81.79                    | 19                                 | Ψ                                    | 107.48                        | 105.14                   | 13                                 | Ψ                                   | 19.80                         | 21.40                     | 11                                 | •                                   |
| Fulford and Heslington        | 0.00%                         | 10.00%                   | 13                                 | ⇒                                   | 0.00%                         | 15.00%                   | 8                                  | ⇒                                   | 80.64                         | 80.55                    | 10                                 | •                                    | 85.94                         | 85.58                    | 5                                  | Ψ                                    | 98.89                         | 100.03                   | 9                                  | <b>^</b>                            | 29.70                         | 34.30                     | 21                                 | •                                   |
| Guildhall                     | 0.00%                         | 6.45%                    | 4                                  | →                                   | 0.00%                         | 20.00%                   | 13                                 | ⇒                                   | 79.50                         | 79.00                    | 17                                 | 4                                    | 83.30                         | 82.92                    | 16                                 | Ψ                                    | 101.24                        | 97.40                    | 7                                  | Ψ.                                  | 23.90                         | 17.10                     | 6                                  | Ψ                                   |
| Haxby and Wigginton           | 0.00%                         | 7.69%                    | 9                                  | *                                   | 0.00%                         | 13.79%                   | 7                                  | *                                   | 82.79                         | 82.66                    | 4                                  | Ψ.                                   | 84.20                         | 83.94                    | 11                                 | Ψ                                    | 111.66                        | 112.50                   | 16                                 | <b>^</b>                            | 18.70                         | 23.10                     | 16                                 | •                                   |
| Heworth                       | 0.00%                         | 11.29%                   | 16                                 | <b>→</b>                            | 0.00%                         | 22.95%                   | 15                                 | <b>→</b>                            | 76.11                         | 75.43                    | 22                                 | •                                    | 82.23                         | 81.27                    | 21                                 | Ψ                                    | 115.10                        | 115.66                   | 18                                 | <b>^</b>                            | 25.70                         | 16.60                     | 5                                  | Ψ                                   |
| Heworth Without               | 0.00%                         | N/C                      | -                                  | ⇒                                   | 0.00%                         | N/C                      | -                                  | ⇒                                   | 79.31                         | 79.97                    | 15                                 | •                                    | 85.44                         | 87.56                    | 3                                  | <b>↑</b>                             | 91.37                         | 93.87                    | 5                                  | <b>^</b>                            | 14.70                         | 13.10                     | 2                                  | Ψ                                   |
| Holgate                       | 0.00%                         | 10.17%                   | 14                                 | →                                   | 0.00%                         | 22.22%                   | 14                                 | ⇒                                   | 79.59                         | 80.14                    | 12                                 | <b>↑</b>                             | 84.96                         | 84.69                    | 7                                  | Ψ                                    | 108.04                        | 108.91                   | 15                                 | <b>^</b>                            | 17.60                         | 24.00                     | 17                                 | •                                   |
| Hull Road                     | 0.00%                         | 11.43%                   | 17                                 | *                                   | 0.00%                         | 26.47%                   | 19                                 | *                                   | 78.58                         | 78.92                    | 18                                 | •                                    | 82.11                         | 82.31                    | 17                                 | <b>↑</b>                             | 91.41                         | 92.53                    | 4                                  | <b>^</b>                            | 17.00                         | 12.10                     | 1                                  | Ψ                                   |
| Huntington and New Earswick   | 0.00%                         | 9.62%                    | 12                                 | <b>→</b>                            | 0.00%                         | 23.21%                   | 17                                 | <b>→</b>                            | 80.98                         | 80.57                    | 9                                  | •                                    | 84.08                         | 84.36                    | 8                                  | <b>↑</b>                             | 119.44                        | 119.02                   | 19                                 | Ψ.                                  | 20.20                         | 17.10                     | 7                                  | Ψ                                   |
| Micklegate                    | 0.00%                         | 6.25%                    | 2                                  | →                                   | 0.00%                         | 11.90%                   | 4                                  | →                                   | 82.07                         | 81.08                    | 7                                  | •                                    | 83.66                         | 83.71                    | 12                                 | <b>↑</b>                             | 94.92                         | 95.15                    | 6                                  | <b>↑</b>                            | 19.90                         | 20.90                     | 10                                 | •                                   |
| Osbaldwick and Derwent        | 0.00%                         | 6.45%                    | 5                                  | →                                   | 0.00%                         | 15.15%                   | 9                                  | →                                   | 81.20                         | 80.35                    | 11                                 | •                                    | 83.47                         | 83.14                    | 14                                 | Ψ                                    | 106.42                        | 107.46                   | 14                                 | <b>^</b>                            | 28.60                         | 25.40                     | 20                                 | +                                   |
| Rawcliffe and Clifton Without | 0.00%                         | 6.67%                    | 7                                  | →                                   | 0.00%                         | 17.39%                   | 10                                 | →                                   | 80.18                         | 80.04                    | 13                                 | •                                    | 82.97                         | 83.13                    | 15                                 | <b>^</b>                             | 99.51                         | 100.49                   | 10                                 | <b>^</b>                            | 18.20                         | 24.60                     | 18                                 | •                                   |
| Rural West York               | 0.00%                         | 6.25%                    | 3                                  | <b>→</b>                            | 0.00%                         | 17.95%                   | 11                                 | <b>→</b>                            | 80.58                         | 80.86                    | 8                                  | •                                    | 85.18                         | 84.12                    | 9                                  | Ψ                                    | 98.29                         | 98.83                    | 8                                  | <b>↑</b>                            | 22.40                         | 21.40                     | 12                                 | Ψ                                   |
| Strensall                     | 0.00%                         | 6.82%                    | 8                                  | →                                   | 0.00%                         | 12.50%                   | 6                                  | →                                   | 83.01                         | 82.99                    | 3                                  | •                                    | 84.90                         | 85.11                    | 6                                  | <b>↑</b>                             | 98.70                         | 100.88                   | 11                                 | <b>↑</b>                            | 17.20                         | 19.00                     | 8                                  | •                                   |
| Westfield                     | 0.00%                         | 8.43%                    | 10                                 | →                                   | 0.00%                         | 29.29%                   | 20                                 | →                                   | 75.95                         | 76.09                    | 21                                 | •                                    | 79.96                         | 80.65                    | 22                                 | <b>↑</b>                             | 131.86                        | 132.26                   | 21                                 | <b>↑</b>                            | 19.80                         | 25.10                     | 19                                 | •                                   |
| Wheldrake                     | 0.00%                         | 9.52%                    | 11                                 | <b>→</b>                            | 0.00%                         | 10.00%                   | 1                                  | <b>→</b>                            | 82.18                         | 82.29                    | 6                                  | •                                    | 85.04                         | 84.03                    | 10                                 | Ψ                                    | 86.24                         | 87.41                    | 3                                  | <b>↑</b>                            | 18.40                         | 22.70                     | 14                                 | <b>↑</b>                            |
| York                          | 0.00%                         | 8.19%                    |                                    | →                                   | 0.00%                         | 19.34%                   |                                    | <b>→</b>                            | 80.17                         | 79.99                    |                                    | •                                    | 83.58                         | 83.53                    |                                    | Ψ                                    | 105.91                        | 106.20                   |                                    | <b>↑</b>                            | 20.60                         | 20.50                     |                                    | Ψ                                   |

# Ward performance by key areas - Adult Social Care

This is an "at a glance" summary of performance within York's wards - more detail is provided in the individual profiles.

|                               |                               | Social I              | solation                           |                                     | Homecar                       | e clients (p             | er 1,000 pc                        | pulation)                           |                               | etting paid p<br>not resident |                                    |                                   | New cust                      |                       | uesting Adı<br>upport              | ult Social                        |
|-------------------------------|-------------------------------|-----------------------|------------------------------------|-------------------------------------|-------------------------------|--------------------------|------------------------------------|-------------------------------------|-------------------------------|-------------------------------|------------------------------------|-----------------------------------|-------------------------------|-----------------------|------------------------------------|-----------------------------------|
| Ward                          | Previous<br>Year<br>2021/2022 | Latest Year 2022/2023 | Latest Year<br>Rank (1 is<br>Good) | Direction<br>of Travel<br>Up is Bad | Previous<br>Year<br>2021/2022 | Latest Year<br>2022/2023 | Latest Year<br>Rank (1 is<br>Good) | Direction<br>of Travel<br>Up is Bad | Previous<br>Year<br>2021/2022 | Latest Year 2022/2023         | Latest Year<br>Rank (1 is<br>Good) | Direction<br>of Travel<br>Neutral | Previous<br>Year<br>2021/2022 | Latest Year 2022/2023 | Latest Year<br>Rank (1 is<br>Good) | Direction<br>of Travel<br>Neutral |
| Acomb                         | 2.22                          | 2.35                  | 20                                 | •                                   | 43                            | 55                       | 15                                 | •                                   | 69                            | 77                            | 11                                 | *                                 | 41                            | 55                    | 6                                  | *                                 |
| Bishopthorpe                  | 2.57                          | 1.88                  | 9                                  | •                                   | 16                            | 15                       | 3                                  | *                                   | 28                            | 25                            | 19                                 | *                                 | 23                            | 15                    | 21                                 | *                                 |
| Clifton                       | 2.19                          | 1.95                  | 13                                 | Ψ                                   | 57                            | 67                       | 18                                 | 1                                   | 83                            | 96                            | 7                                  | *                                 | 37                            | 37                    | 15                                 | *                                 |
| Copmanthorpe                  | 1.00                          | 2.25                  | 19                                 | <b>^</b>                            | 11                            | 9                        | 1                                  | 4                                   | 23                            | 14                            | 22                                 | <b>→</b>                          | 15                            | 16                    | 20                                 | <b>→</b>                          |
| Dringhouses and Woodthorpe    | 2.35                          | 2.05                  | 17                                 | Ψ                                   | 61                            | 59                       | 16                                 | Ψ                                   | 104                           | 101                           | 6                                  | <b>→</b>                          | 56                            | 58                    | 5                                  | <b>→</b>                          |
| Fishergate                    | 1.80                          | 1.58                  | 4                                  | Ψ                                   | 46                            | 44                       | 13                                 | •                                   | 73                            | 75                            | 13                                 | <b>→</b>                          | 34                            | 40                    | 13                                 | <b>→</b>                          |
| Fulford and Heslington        | 1.83                          | 1.90                  | 10                                 | <b>^</b>                            | 12                            | 19                       | 5                                  | <b>1</b>                            | 28                            | 29                            | 18                                 | <b>→</b>                          | 25                            | 21                    | 19                                 | <b>→</b>                          |
| Guildhall                     | 1.93                          | 2.00                  | 14                                 | <b>↑</b>                            | 26                            | 36                       | 9                                  | <b>↑</b>                            | 70                            | 82                            | 9                                  | <b>→</b>                          | 48                            | 50                    | 7                                  | <b>→</b>                          |
| Haxby and Wigginton           | 1.83                          | 2.00                  | 15                                 | <b>↑</b>                            | 48                            | 69                       | 19                                 | <b>↑</b>                            | 94                            | 122                           | 4                                  | <b>→</b>                          | 69                            | 88                    | 3                                  | <b>→</b>                          |
| Heworth                       | 2.00                          | 1.81                  | 8                                  | Ψ                                   | 77                            | 62                       | 17                                 | Ψ                                   | 134                           | 109                           | 5                                  | <b>→</b>                          | 62                            | 42                    | 10                                 | <b>→</b>                          |
| Heworth Without               | 2.50                          | 1.33                  | 1                                  | Ψ                                   | 23                            | 17                       | 4                                  | •                                   | 24                            | 20                            | 21                                 | <b>→</b>                          | 24                            | 29                    | 16                                 | <b>→</b>                          |
| Holgate                       | 1.81                          | 1.76                  | 6                                  | Ψ                                   | 48                            | 48                       | 14                                 | <b>→</b>                            | 84                            | 76                            | 12                                 | <b>→</b>                          | 44                            | 48                    | 8                                  | <b>→</b>                          |
| Hull Road                     | 2.22                          | 1.92                  | 12                                 | Ψ                                   | 20                            | 20                       | 7                                  | <b>→</b>                            | 36                            | 36                            | 16                                 | <b>→</b>                          | 32                            | 22                    | 18                                 | <b>→</b>                          |
| Huntington and New Earswick   | 2.12                          | 2.05                  | 18                                 | Ψ                                   | 90                            | 85                       | 21                                 | •                                   | 183                           | 187                           | 2                                  | <b>→</b>                          | 74                            | 98                    | 2                                  | <b>→</b>                          |
| Micklegate                    | 1.86                          | 1.90                  | 11                                 | <b>↑</b>                            | 33                            | 43                       | 12                                 | <b>↑</b>                            | 68                            | 91                            | 8                                  | <b>→</b>                          | 44                            | 42                    | 11                                 | *                                 |
| Osbaldwick and Derwent        | 1.88                          | 1.50                  | 2                                  | •                                   | 25                            | 37                       | 10                                 | <b>↑</b>                            | 42                            | 55                            | 14                                 | <b>→</b>                          | 36                            | 40                    | 14                                 | *                                 |
| Rawcliffe and Clifton Without | 1.78                          | 1.72                  | 5                                  | Ψ                                   | 37                            | 38                       | 11                                 | <b>↑</b>                            | 72                            | 81                            | 10                                 | <b>→</b>                          | 51                            | 41                    | 12                                 | <b>→</b>                          |
| Rural West York               | 2.25                          | 2.00                  | 16                                 | •                                   | 24                            | 19                       | 6                                  | •                                   | 39                            | 42                            | 15                                 | <b>→</b>                          | 35                            | 45                    | 9                                  | *                                 |
| Strensall                     | 2.44                          | 2.38                  | 21                                 | •                                   | 26                            | 23                       | 8                                  | •                                   | 36                            | 36                            | 17                                 | <b>→</b>                          | 31                            | 29                    | 17                                 | *                                 |
| Westfield                     | 1.84                          | 1.80                  | 7                                  | Ψ                                   | 85                            | 84                       | 20                                 | Ψ                                   | 138                           | 133                           | 3                                  | <b>→</b>                          | 78                            | 66                    | 4                                  | <b>→</b>                          |
| Wheldrake                     | 2.71                          | 1.50                  | 3                                  | Ψ                                   | 10                            | 11                       | 2                                  | <b>↑</b>                            | 17                            | 23                            | 20                                 | <b>→</b>                          | 17                            | 15                    | 22                                 | <b>→</b>                          |
| York                          | 2.04                          | 1.92                  |                                    | Ψ                                   | 828                           | 865                      |                                    | <b>↑</b>                            | 1,488                         | 1,548                         |                                    | <b>→</b>                          | 989                           | 1,030                 |                                    | <b>→</b>                          |

Ward performance by key areas - Public Realm

This is an "at a glance" summary of performance within York's wards - more detail is provided in the individual profiles.

|                               | Cri                           | me (per 1,0           | 00 populati                        | ion)                                | AS                            | 6B (per 1,00             | 00 population                      | on)                                 |                               |                       | k that hate<br>their loca          |                                      |                               | ve in, relati            | e that York<br>vely free fro       |                                      | % of r                        | oad area th           | at is Struc<br>(Grade 5)           | turally                             |
|-------------------------------|-------------------------------|-----------------------|------------------------------------|-------------------------------------|-------------------------------|--------------------------|------------------------------------|-------------------------------------|-------------------------------|-----------------------|------------------------------------|--------------------------------------|-------------------------------|--------------------------|------------------------------------|--------------------------------------|-------------------------------|-----------------------|------------------------------------|-------------------------------------|
| Ward                          | Previous<br>Year<br>2021/2022 | Latest Year 2022/2023 | Latest Year<br>Rank (1 is<br>Good) | Direction<br>of Travel<br>Up is Bad | Previous<br>Year<br>2021/2022 | Latest Year<br>2022/2023 | Latest Year<br>Rank (1 is<br>Good) | Direction<br>of Travel<br>Up is Bad | Previous<br>Year<br>2021/2022 | Latest Year 2022/2023 | Latest Year<br>Rank (1 is<br>Good) | Direction<br>of Travel<br>Up is Good | Previous<br>Year<br>2021/2022 | Latest Year<br>2022/2023 | Latest Year<br>Rank (1 is<br>Good) | Direction<br>of Travel<br>Up is Good | Previous<br>Year<br>2020/2021 | Latest Year 2021/2022 | Latest Year<br>Rank (1 is<br>Good) | Direction<br>of Travel<br>Up is Bad |
| Acomb                         | 44.72                         | 51.39                 | 11                                 | •                                   | 26.67                         | 21.33                    | 16                                 | Ψ                                   | 78.26%                        | 74.07%                | 15                                 | •                                    | 86.96%                        | 65.38%                   | 19                                 | Ψ                                    | 8.47%                         | 10.57%                | 13                                 | •                                   |
| Bishopthorpe                  | 23.85                         | 18.79                 | 1                                  | 4                                   | 11.33                         | 9.64                     | 6                                  | 4                                   | 83.33%                        | 72.73%                | 16                                 | •                                    | 83.33%                        | 72.73%                   | 11                                 | 4                                    | 10.28%                        | 12.34%                | 16                                 | •                                   |
| Clifton                       | 79.93                         | 76.54                 | 18                                 | 4                                   | 25.78                         | 23.28                    | 18                                 | 4                                   | 63.16%                        | 68.75%                | 20                                 | 1                                    | 78.95%                        | 81.25%                   | 6                                  | 1                                    | 9.61%                         | 12.35%                | 17                                 | •                                   |
| Copmanthorpe                  | 24.13                         | 20.99                 | 2                                  | 4                                   | 12.06                         | 5.54                     | 2                                  | 4                                   | 90.91%                        | 90.91%                | 4                                  | <b>→</b>                             | 72.73%                        | 70.00%                   | 13                                 | 4                                    | 7.13%                         | 9.07%                 | 8                                  | <b>^</b>                            |
| Dringhouses and Woodthorpe    | 46.89                         | 41.17                 | 9                                  | Ψ                                   | 19.93                         | 15.94                    | 11                                 | Ψ                                   | 72.73%                        | 83.87%                | 9                                  | <b>↑</b>                             | 68.75%                        | 63.33%                   | 20                                 | Ψ                                    | 10.95%                        | 10.42%                | 12                                 | Ψ                                   |
| Fishergate                    | 52.43                         | 54.02                 | 13                                 | <b>1</b>                            | 23.03                         | 12.57                    | 8                                  | Ψ                                   | 76.19%                        | 81.82%                | 11                                 | <b>↑</b>                             | 95.24%                        | 90.91%                   | 3                                  | Ψ                                    | 9.66%                         | 9.30%                 | 9                                  | Ψ                                   |
| Fulford and Heslington        | 66.07                         | 75.77                 | 17                                 | <b>1</b>                            | 22.28                         | 15.47                    | 10                                 | Ψ                                   | 88.89%                        | 100.00%               | 1                                  | <b>^</b>                             | 66.67%                        | 83.33%                   | 4                                  | <b>1</b>                             | 3.66%                         | 5.25%                 | 1                                  | •                                   |
| Guildhall                     | 194.54                        | 224.87                | 21                                 | <b>↑</b>                            | 88.05                         | 62.82                    | 21                                 | Ψ                                   | 57.14%                        | 52.94%                | 21                                 | •                                    | 67.86%                        | 68.42%                   | 14                                 | <b>↑</b>                             | 10.22%                        | 13.23%                | 19                                 | <b>^</b>                            |
| Haxby and Wigginton           | 24.07                         | 28.02                 | 5                                  | <b>↑</b>                            | 17.91                         | 22.47                    | 17                                 | <b>↑</b>                            | 83.33%                        | 87.50%                | 7                                  | <b>↑</b>                             | 90.00%                        | 100.00%                  | 1                                  | <b>↑</b>                             | 6.81%                         | 8.41%                 | 5                                  | <b>↑</b>                            |
| Heworth                       | 57.06                         | 55.68                 | 14                                 | 4                                   | 25.81                         | 17.69                    | 14                                 | 4                                   | 65.22%                        | 82.35%                | 10                                 | <b>↑</b>                             | 63.64%                        | 43.75%                   | 21                                 | 4                                    | 10.82%                        | 13.55%                | 20                                 | <b>^</b>                            |
| Heworth Without               | 19.05                         | 22.36                 | 3                                  | <b>1</b>                            | 6.86                          | 7.87                     | 5                                  | <b>1</b>                            | 75.00%                        | 91.67%                | 3                                  | <b>1</b>                             | 81.82%                        | 91.67%                   | 2                                  | <b>1</b>                             | 10.66%                        | 11.92%                | 15                                 | •                                   |
| Holgate                       | 53.19                         | 52.42                 | 12                                 | 4                                   | 26.16                         | 16.77                    | 13                                 | 4                                   | 73.08%                        | 80.00%                | 12                                 | <b>↑</b>                             | 61.54%                        | 65.63%                   | 18                                 | <b>1</b>                             | 12.88%                        | 13.62%                | 21                                 | <b>^</b>                            |
| Hull Road                     | 39.77                         | 36.66                 | 8                                  | 4                                   | 13.58                         | 7.38                     | 4                                  | Ψ                                   | 50.00%                        | 70.00%                | 19                                 | <b>↑</b>                             | 62.50%                        | 30.00%                   | 22                                 | Ψ                                    | 7.79%                         | 8.52%                 | 6                                  | <b>^</b>                            |
| Huntington and New Earswick   | 65.59                         | 74.51                 | 16                                 | <b>1</b>                            | 24.25                         | 18.85                    | 15                                 | Ψ                                   | 69.23%                        | 89.47%                | 5                                  | •                                    | 73.08%                        | 73.68%                   | 9                                  | <b>1</b>                             | 5.01%                         | 6.60%                 | 2                                  | <b>↑</b>                            |
| Micklegate                    | 129.80                        | 137.38                | 20                                 | <b>1</b>                            | 66.07                         | 43.21                    | 20                                 | Ψ                                   | 70.73%                        | 75.00%                | 14                                 | <b>^</b>                             | 78.05%                        | 73.91%                   | 8                                  | Ψ                                    | 11.51%                        | 10.89%                | 14                                 | Ψ                                   |
| Osbaldwick and Derwent        | 23.88                         | 28.44                 | 7                                  | <b>1</b>                            | 12.12                         | 6.72                     | 3                                  | Ψ                                   | 77.27%                        | 71.43%                | 18                                 | •                                    | 81.82%                        | 76.19%                   | 7                                  | Ψ                                    | 8.46%                         | 8.65%                 | 7                                  | <b>↑</b>                            |
| Rawcliffe and Clifton Without | 67.06                         | 61.36                 | 15                                 | Ψ                                   | 18.92                         | 15.01                    | 9                                  | Ψ                                   | 80.00%                        | 72.73%                | 17                                 | •                                    | 84.00%                        | 81.82%                   | 5                                  | Ψ                                    | 6.70%                         | 8.25%                 | 4                                  | <b>↑</b>                            |
| Rural West York               | 50.09                         | 46.30                 | 10                                 | Ψ                                   | 23.27                         | 16.32                    | 12                                 | Ψ                                   | 82.35%                        | 88.89%                | 6                                  | <b>↑</b>                             | 66.67%                        | 72.22%                   | 12                                 | •                                    | 9.44%                         | 7.95%                 | 3                                  | Ψ                                   |
| Strensall                     | 23.21                         | 28.28                 | 6                                  | •                                   | 12.40                         | 12.26                    | 7                                  | Ψ                                   | 80.95%                        | 84.21%                | 8                                  | <b>↑</b>                             | 66.67%                        | 66.67%                   | 15                                 | <b>→</b>                             | 9.65%                         | 9.72%                 | 11                                 | <b>↑</b>                            |
| Westfield                     | 96.02                         | 95.40                 | 19                                 | Ψ                                   | 49.04                         | 41.45                    | 19                                 | Ψ                                   | 73.33%                        | 46.67%                | 22                                 | •                                    | 50.00%                        | 66.67%                   | 16                                 | •                                    | 9.83%                         | 9.54%                 | 10                                 | Ψ                                   |
| Wheldrake                     | 29.70                         | 25.15                 | 4                                  | Ψ                                   | 6.47                          | 3.36                     | 1                                  | Ψ                                   | 100.00%                       | 100.00%               | 2                                  | <b>→</b>                             | 71.43%                        | 66.67%                   | 17                                 | Ψ                                    | 11.64%                        | 12.79%                | 18                                 | <b>↑</b>                            |
| York                          | 67.96                         | 71.13                 |                                    | <b>1</b>                            | 30.36                         | 22.50                    |                                    | 4                                   | 73.63%                        | 77.98%                |                                    | <b>↑</b>                             | 74.36%                        | 72.92%                   |                                    | 4                                    | 8.89%                         | 9.63%                 |                                    | <b>↑</b>                            |