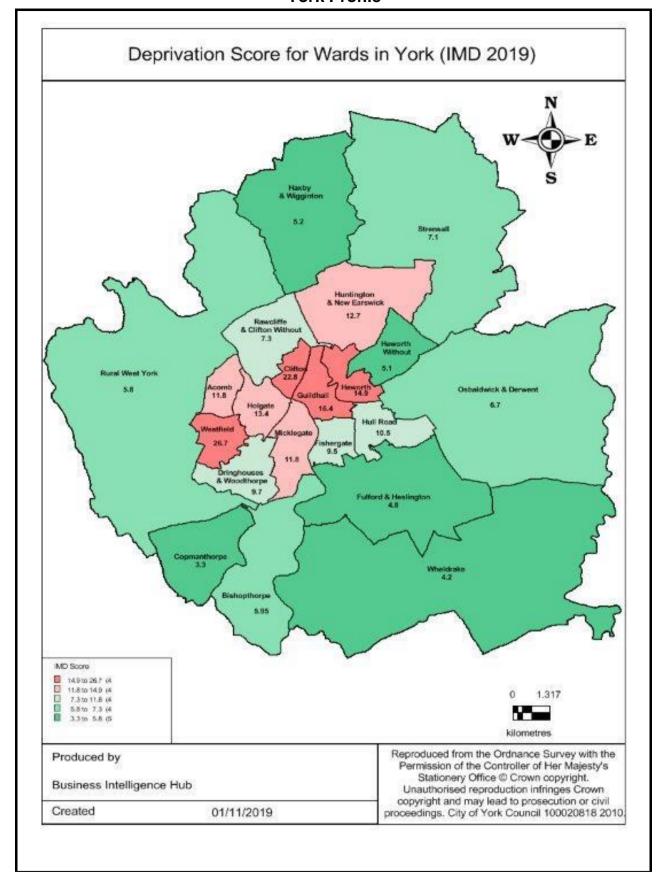

ome Low Energy Efficiency (LILEE) considers a household to be fuel poor if:

- it is living in a property with an energy efficiency rating of band D, E, F or G; and
- its disposable income (income after housing costs (AHC) and energy needs) would be below the poverty line.



Source: Department for Business, Energy & Industrial Strategy

#### **Pension Credit**

Pension Credit is an income-related benefit made up of 2 parts - Guarantee Credit and Savings Credit.



# **Indices of Multiple Deprivation**

The IMD measures and rates a number of different domains affecting quality of life including income, employment, education and skills, health and disability, crime, barriers to services and quality of living environments.



Source: Department for Communities and Local Government (DCLG)

















































# **Health and Wellbeing**

The **Health Index** provides a single value for health, and can be broken down to show what aspect of health is contributing to changes in Index scores.

The Index is split into three domains:

- Healthy People focusing on health outcomes
- Healthy Lives focusing on health-related behaviours and personal circumstances
- Healthy Places focusing on wider determinants of health, environmental factors



The Health Index has been scaled to a base of 100 for England, with base year of 2015. Values higher than 100 indicate better health than England 2015, and values below 100 indicate worse health. The scale is such for indicators at LTLA level that a score of 110 represents a score one standard deviation higher than Engl