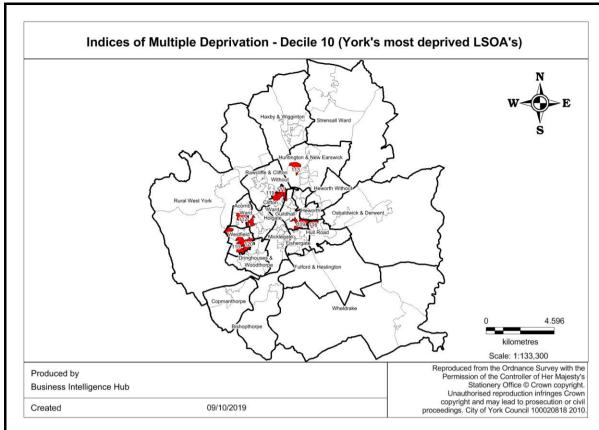

# Ward performance by key areas - Economy

This is an "at a glance" summary of performance within York's wards - more detail is provided in the individual profiles.

|                               | Universa                      | l Credit (ou          | t of work)                         | claimants                           |                               | s who agre<br>are helping<br>ci | to create j                        |                                      |                               | ents who ag<br>ions are su<br>in Y |                                    |                                      | Fu                            | iel poverty           | (household                         | is)                                 | Children (                    | (aged 0- 15)<br>fam   | living in lo                       | ow income                           |
|-------------------------------|-------------------------------|-----------------------|------------------------------------|-------------------------------------|-------------------------------|---------------------------------|------------------------------------|--------------------------------------|-------------------------------|------------------------------------|------------------------------------|--------------------------------------|-------------------------------|-----------------------|------------------------------------|-------------------------------------|-------------------------------|-----------------------|------------------------------------|-------------------------------------|
| Ward                          | Previous<br>Year<br>2021/2022 | Latest Year 2022/2023 | Latest Year<br>Rank (1 is<br>Good) | Direction<br>of Travel<br>Up is Bad | Previous<br>Year<br>2021/2022 | Latest Year<br>2022/2023        | Latest Year<br>Rank (1 is<br>Good) | Direction<br>of Travel<br>Up is Good | Previous<br>Year<br>2021/2022 | Latest Year<br>2022/2023           | Latest Year<br>Rank (1 is<br>Good) | Direction<br>of Travel<br>Up is Good | Previous<br>Year<br>2020/2021 | Latest Year 2021/2022 | Latest Year<br>Rank (1 is<br>Good) | Direction<br>of Travel<br>Up is Bad | Previous<br>Year<br>2020/2021 | Latest Year 2021/2022 | Latest Year<br>Rank (1 is<br>Good) | Direction<br>of Travel<br>Up is Bad |
| Acomb                         | 2.20%                         | 1.70%                 | 15                                 | Ψ                                   | 34.78%                        | 30.77%                          | 15                                 | Ψ                                    | 36.84%                        | 37.50%                             | 16                                 | •                                    | 14.56%                        | 10.83%                | 7                                  | Ψ                                   | 15.40%                        | 12.20%                | 15                                 | Ψ.                                  |
| Bishopthorpe                  | 1.70%                         | 1.20%                 | 11                                 | 4                                   | 27.27%                        | 18.18%                          | 20                                 | Ψ                                    | 62.50%                        | 66.67%                             | 2                                  | <b>↑</b>                             | 10.50%                        | 10.94%                | 8                                  | 1                                   | 5.90%                         | 5.20%                 | 4                                  | Ψ                                   |
| Clifton                       | 3.10%                         | 2.70%                 | 20                                 | 4                                   | 31.58%                        | 50.00%                          | 4                                  | 1                                    | 50.00%                        | 66.67%                             | 3                                  | <b>^</b>                             | 18.72%                        | 18.19%                | 19                                 | •                                   | 20.50%                        | 18.80%                | 20                                 | Ψ                                   |
| Copmanthorpe                  | 1.10%                         | 1.10%                 | 5                                  | <b>→</b>                            | 63.64%                        | 40.00%                          | 7                                  | Ψ                                    | 16.67%                        | 50.00%                             | 12                                 | <b>^</b>                             | 20.28%                        | 17.40%                | 18                                 | •                                   | 5.50%                         | 2.80%                 | 1                                  | Ψ                                   |
| Dringhouses and Woodthorpe    | 1.70%                         | 1.40%                 | 12                                 | 4                                   | 48.48%                        | 43.33%                          | 6                                  | Ψ                                    | 50.00%                        | 52.17%                             | 11                                 | <b>↑</b>                             | 11.91%                        | 11.37%                | 10                                 | •                                   | 10.10%                        | 7.90%                 | 11                                 | Ψ                                   |
| Fishergate                    | 1.40%                         | 1.00%                 | 3                                  | 4                                   | 42.86%                        | 35.00%                          | 10                                 | 4                                    | 40.00%                        | 53.85%                             | 8                                  | <b>↑</b>                             | 10.75%                        | 9.38%                 | 4                                  | 4                                   | 6.40%                         | 7.20%                 | 10                                 | <b>^</b>                            |
| Fulford and Heslington        | 1.90%                         | 1.10%                 | 6                                  | Ψ                                   | 33.33%                        | 33.33%                          | 13                                 | <b>→</b>                             | 87.50%                        | 75.00%                             | 1                                  | 4                                    | 19.30%                        | 19.27%                | 20                                 | •                                   | 8.30%                         | 5.60%                 | 7                                  | Ψ                                   |
| Guildhall                     | 2.10%                         | 1.70%                 | 16                                 | 4                                   | 25.93%                        | 17.65%                          | 21                                 | Ψ                                    | 43.48%                        | 38.46%                             | 15                                 | 4                                    | 12.13%                        | 10.52%                | 6                                  | •                                   | 16.60%                        | 12.30%                | 16                                 | Ψ                                   |
| Haxby and Wigginton           | 1.10%                         | 1.10%                 | 7                                  | <b>→</b>                            | 40.00%                        | 34.78%                          | 12                                 | Ψ                                    | 52.63%                        | 37.50%                             | 17                                 | 4                                    | 9.67%                         | 9.23%                 | 3                                  | •                                   | 7.40%                         | 4.60%                 | 3                                  | Ψ                                   |
| Heworth                       | 2.80%                         | 2.30%                 | 19                                 | 4                                   | 13.64%                        | 29.41%                          | 17                                 | 1                                    | 38.89%                        | 20.00%                             | 21                                 | 4                                    | 25.89%                        | 24.28%                | 21                                 | 4                                   | 18.90%                        | 17.30%                | 19                                 | Ψ                                   |
| Heworth Without               | 1.70%                         | 1.50%                 | 14                                 | Ψ                                   | 45.45%                        | 58.33%                          | 2                                  | <b>↑</b>                             | 50.00%                        | 33.33%                             | 18                                 | •                                    | 19.48%                        | 16.22%                | 17                                 | •                                   | 7.70%                         | 5.50%                 | 5                                  | Ψ                                   |
| Holgate                       | 2.50%                         | 2.20%                 | 18                                 | 4                                   | 32.00%                        | 21.88%                          | 18                                 | Ψ                                    | 50.00%                        | 41.18%                             | 14                                 | 4                                    | 12.12%                        | 12.35%                | 13                                 | 1                                   | 13.30%                        | 10.60%                | 14                                 | Ψ                                   |
| Hull Road                     | 1.40%                         | 1.10%                 | 8                                  | 4                                   | 18.75%                        | 20.00%                          | 19                                 | 1                                    | 45.45%                        | 57.14%                             | 5                                  | <b>^</b>                             | 13.64%                        | 14.49%                | 15                                 | <b>1</b>                            | 18.40%                        | 16.60%                | 18                                 | Ψ                                   |
| Huntington and New Earswick   | 2.20%                         | 1.40%                 | 13                                 | Ψ                                   | 57.69%                        | 36.84%                          | 8                                  | Ψ                                    | 60.00%                        | 21.43%                             | 20                                 | •                                    | 13.71%                        | 11.40%                | 11                                 | •                                   | 14.60%                        | 14.10%                | 17                                 | Ψ                                   |
| Micklegate                    | 2.10%                         | 1.70%                 | 17                                 | Ψ                                   | 34.15%                        | 47.62%                          | 5                                  | <b>↑</b>                             | 51.61%                        | 57.14%                             | 6                                  | <b>↑</b>                             | 14.77%                        | 16.21%                | 16                                 | <b>↑</b>                            | 7.80%                         | 6.50%                 | 8                                  | Ψ                                   |
| Osbaldwick and Derwent        | 1.40%                         | 1.10%                 | 9                                  | Ψ                                   | 27.27%                        | 30.00%                          | 16                                 | <b>↑</b>                             | 27.27%                        | 25.00%                             | 19                                 | •                                    | 10.72%                        | 11.61%                | 12                                 | •                                   | 9.00%                         | 9.10%                 | 12                                 | <b>^</b>                            |
| Rawcliffe and Clifton Without | 1.50%                         | 1.10%                 | 10                                 | Ψ                                   | 29.17%                        | 36.36%                          | 9                                  | <b>↑</b>                             | 30.00%                        | 57.89%                             | 4                                  | <b>↑</b>                             | 8.08%                         | 8.28%                 | 2                                  | <b>↑</b>                            | 11.10%                        | 9.60%                 | 13                                 | Ψ                                   |
| Rural West York               | 1.10%                         | 1.00%                 | 4                                  | Ψ                                   | 29.41%                        | 16.67%                          | 22                                 | Ψ                                    | 66.67%                        | 53.33%                             | 9                                  | 4                                    | 8.80%                         | 6.72%                 | 1                                  | •                                   | 7.30%                         | 6.50%                 | 9                                  | Ψ                                   |
| Strensall                     | 1.30%                         | 0.90%                 | 2                                  | Ψ                                   | 23.81%                        | 33.33%                          | 14                                 | <b>↑</b>                             | 58.33%                        | 53.33%                             | 10                                 | •                                    | 10.97%                        | 9.48%                 | 5                                  | •                                   | 7.80%                         | 5.50%                 | 6                                  | Ψ                                   |
| Westfield                     | 4.20%                         | 3.50%                 | 21                                 | Ψ                                   | 50.00%                        | 57.14%                          | 3                                  | •                                    | 40.00%                        | 55.56%                             | 7                                  | •                                    | 16.89%                        | 13.90%                | 14                                 | <b>\Psi</b>                         | 24.30%                        | 19.80%                | 21                                 | Ψ                                   |
| Wheldrake                     | 1.10%                         | 0.60%                 | 1                                  | Ψ                                   | 57.14%                        | 83.33%                          | 1                                  | •                                    | 60.00%                        | N/A                                |                                    | <b>→</b>                             | 10.43%                        | 10.97%                | 9                                  | <b>^</b>                            | 6.90%                         | 3.30%                 | 2                                  | Ψ                                   |
| York                          | 2.00%                         | 1.70%                 |                                    | Ψ                                   | 36.33%                        | 34.84%                          |                                    | Ψ                                    | 48.67%                        | 46.18%                             |                                    | •                                    | 14.66%                        | 13.49%                |                                    | •                                   | 12.90%                        | 11.50%                |                                    | Ψ                                   |