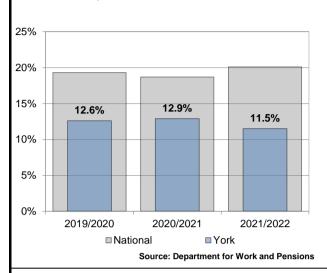

# Ward performance by key areas - Economy

This is an "at a glance" summary of performance within York's wards - more detail is provided in the individual profiles.

|                               | Universa                      | l Credit (ou          | t of work)                         | claimants                           |                               | s who agre<br>are helping<br>ci | to create j                        |                                      |                               | ents who ag<br>ions are su<br>in Y |                                    |                                      | Fu                            | iel poverty           | (household                         | is)                                 | Children (                    | (aged 0- 15)<br>fam   | living in lo                       | ow income                           |
|-------------------------------|-------------------------------|-----------------------|------------------------------------|-------------------------------------|-------------------------------|---------------------------------|------------------------------------|--------------------------------------|-------------------------------|------------------------------------|------------------------------------|--------------------------------------|-------------------------------|-----------------------|------------------------------------|-------------------------------------|-------------------------------|-----------------------|------------------------------------|-------------------------------------|
| Ward                          | Previous<br>Year<br>2021/2022 | Latest Year 2022/2023 | Latest Year<br>Rank (1 is<br>Good) | Direction<br>of Travel<br>Up is Bad | Previous<br>Year<br>2021/2022 | Latest Year<br>2022/2023        | Latest Year<br>Rank (1 is<br>Good) | Direction<br>of Travel<br>Up is Good | Previous<br>Year<br>2021/2022 | Latest Year<br>2022/2023           | Latest Year<br>Rank (1 is<br>Good) | Direction<br>of Travel<br>Up is Good | Previous<br>Year<br>2020/2021 | Latest Year 2021/2022 | Latest Year<br>Rank (1 is<br>Good) | Direction<br>of Travel<br>Up is Bad | Previous<br>Year<br>2020/2021 | Latest Year 2021/2022 | Latest Year<br>Rank (1 is<br>Good) | Direction<br>of Travel<br>Up is Bad |
| Acomb                         | 2.20%                         | 1.70%                 | 15                                 | Ψ                                   | 34.78%                        | 30.77%                          | 15                                 | Ψ                                    | 36.84%                        | 37.50%                             | 16                                 | •                                    | 14.56%                        | 10.83%                | 7                                  | Ψ                                   | 15.40%                        | 12.20%                | 15                                 | Ψ.                                  |
| Bishopthorpe                  | 1.70%                         | 1.20%                 | 11                                 | 4                                   | 27.27%                        | 18.18%                          | 20                                 | Ψ                                    | 62.50%                        | 66.67%                             | 2                                  | <b>↑</b>                             | 10.50%                        | 10.94%                | 8                                  | 1                                   | 5.90%                         | 5.20%                 | 4                                  | Ψ                                   |
| Clifton                       | 3.10%                         | 2.70%                 | 20                                 | 4                                   | 31.58%                        | 50.00%                          | 4                                  | 1                                    | 50.00%                        | 66.67%                             | 3                                  | <b>^</b>                             | 18.72%                        | 18.19%                | 19                                 | •                                   | 20.50%                        | 18.80%                | 20                                 | Ψ                                   |
| Copmanthorpe                  | 1.10%                         | 1.10%                 | 5                                  | <b>→</b>                            | 63.64%                        | 40.00%                          | 7                                  | Ψ                                    | 16.67%                        | 50.00%                             | 12                                 | <b>^</b>                             | 20.28%                        | 17.40%                | 18                                 | •                                   | 5.50%                         | 2.80%                 | 1                                  | Ψ                                   |
| Dringhouses and Woodthorpe    | 1.70%                         | 1.40%                 | 12                                 | 4                                   | 48.48%                        | 43.33%                          | 6                                  | Ψ                                    | 50.00%                        | 52.17%                             | 11                                 | <b>↑</b>                             | 11.91%                        | 11.37%                | 10                                 | •                                   | 10.10%                        | 7.90%                 | 11                                 | Ψ                                   |
| Fishergate                    | 1.40%                         | 1.00%                 | 3                                  | 4                                   | 42.86%                        | 35.00%                          | 10                                 | 4                                    | 40.00%                        | 53.85%                             | 8                                  | <b>↑</b>                             | 10.75%                        | 9.38%                 | 4                                  | 4                                   | 6.40%                         | 7.20%                 | 10                                 | <b>^</b>                            |
| Fulford and Heslington        | 1.90%                         | 1.10%                 | 6                                  | Ψ                                   | 33.33%                        | 33.33%                          | 13                                 | <b>→</b>                             | 87.50%                        | 75.00%                             | 1                                  | 4                                    | 19.30%                        | 19.27%                | 20                                 | •                                   | 8.30%                         | 5.60%                 | 7                                  | Ψ                                   |
| Guildhall                     | 2.10%                         | 1.70%                 | 16                                 | 4                                   | 25.93%                        | 17.65%                          | 21                                 | Ψ                                    | 43.48%                        | 38.46%                             | 15                                 | 4                                    | 12.13%                        | 10.52%                | 6                                  | •                                   | 16.60%                        | 12.30%                | 16                                 | Ψ                                   |
| Haxby and Wigginton           | 1.10%                         | 1.10%                 | 7                                  | <b>→</b>                            | 40.00%                        | 34.78%                          | 12                                 | Ψ                                    | 52.63%                        | 37.50%                             | 17                                 | 4                                    | 9.67%                         | 9.23%                 | 3                                  | •                                   | 7.40%                         | 4.60%                 | 3                                  | Ψ                                   |
| Heworth                       | 2.80%                         | 2.30%                 | 19                                 | 4                                   | 13.64%                        | 29.41%                          | 17                                 | 1                                    | 38.89%                        | 20.00%                             | 21                                 | 4                                    | 25.89%                        | 24.28%                | 21                                 | 4                                   | 18.90%                        | 17.30%                | 19                                 | Ψ                                   |
| Heworth Without               | 1.70%                         | 1.50%                 | 14                                 | Ψ                                   | 45.45%                        | 58.33%                          | 2                                  | <b>↑</b>                             | 50.00%                        | 33.33%                             | 18                                 | •                                    | 19.48%                        | 16.22%                | 17                                 | •                                   | 7.70%                         | 5.50%                 | 5                                  | Ψ                                   |
| Holgate                       | 2.50%                         | 2.20%                 | 18                                 | 4                                   | 32.00%                        | 21.88%                          | 18                                 | Ψ                                    | 50.00%                        | 41.18%                             | 14                                 | 4                                    | 12.12%                        | 12.35%                | 13                                 | 1                                   | 13.30%                        | 10.60%                | 14                                 | Ψ                                   |
| Hull Road                     | 1.40%                         | 1.10%                 | 8                                  | 4                                   | 18.75%                        | 20.00%                          | 19                                 | 1                                    | 45.45%                        | 57.14%                             | 5                                  | <b>^</b>                             | 13.64%                        | 14.49%                | 15                                 | <b>1</b>                            | 18.40%                        | 16.60%                | 18                                 | Ψ                                   |
| Huntington and New Earswick   | 2.20%                         | 1.40%                 | 13                                 | Ψ                                   | 57.69%                        | 36.84%                          | 8                                  | Ψ                                    | 60.00%                        | 21.43%                             | 20                                 | •                                    | 13.71%                        | 11.40%                | 11                                 | •                                   | 14.60%                        | 14.10%                | 17                                 | Ψ                                   |
| Micklegate                    | 2.10%                         | 1.70%                 | 17                                 | Ψ                                   | 34.15%                        | 47.62%                          | 5                                  | <b>↑</b>                             | 51.61%                        | 57.14%                             | 6                                  | <b>↑</b>                             | 14.77%                        | 16.21%                | 16                                 | <b>↑</b>                            | 7.80%                         | 6.50%                 | 8                                  | Ψ                                   |
| Osbaldwick and Derwent        | 1.40%                         | 1.10%                 | 9                                  | Ψ                                   | 27.27%                        | 30.00%                          | 16                                 | <b>↑</b>                             | 27.27%                        | 25.00%                             | 19                                 | •                                    | 10.72%                        | 11.61%                | 12                                 | •                                   | 9.00%                         | 9.10%                 | 12                                 | <b>^</b>                            |
| Rawcliffe and Clifton Without | 1.50%                         | 1.10%                 | 10                                 | Ψ                                   | 29.17%                        | 36.36%                          | 9                                  | <b>↑</b>                             | 30.00%                        | 57.89%                             | 4                                  | <b>↑</b>                             | 8.08%                         | 8.28%                 | 2                                  | <b>↑</b>                            | 11.10%                        | 9.60%                 | 13                                 | Ψ                                   |
| Rural West York               | 1.10%                         | 1.00%                 | 4                                  | Ψ                                   | 29.41%                        | 16.67%                          | 22                                 | Ψ                                    | 66.67%                        | 53.33%                             | 9                                  | 4                                    | 8.80%                         | 6.72%                 | 1                                  | •                                   | 7.30%                         | 6.50%                 | 9                                  | Ψ                                   |
| Strensall                     | 1.30%                         | 0.90%                 | 2                                  | Ψ                                   | 23.81%                        | 33.33%                          | 14                                 | <b>↑</b>                             | 58.33%                        | 53.33%                             | 10                                 | •                                    | 10.97%                        | 9.48%                 | 5                                  | •                                   | 7.80%                         | 5.50%                 | 6                                  | Ψ                                   |
| Westfield                     | 4.20%                         | 3.50%                 | 21                                 | Ψ                                   | 50.00%                        | 57.14%                          | 3                                  | •                                    | 40.00%                        | 55.56%                             | 7                                  | •                                    | 16.89%                        | 13.90%                | 14                                 | <b>\Psi</b>                         | 24.30%                        | 19.80%                | 21                                 | Ψ                                   |
| Wheldrake                     | 1.10%                         | 0.60%                 | 1                                  | Ψ                                   | 57.14%                        | 83.33%                          | 1                                  | •                                    | 60.00%                        | N/A                                |                                    | <b>→</b>                             | 10.43%                        | 10.97%                | 9                                  | <b>^</b>                            | 6.90%                         | 3.30%                 | 2                                  | Ψ                                   |
| York                          | 2.00%                         | 1.70%                 |                                    | Ψ                                   | 36.33%                        | 34.84%                          |                                    | Ψ                                    | 48.67%                        | 46.18%                             |                                    | •                                    | 14.66%                        | 13.49%                |                                    | •                                   | 12.90%                        | 11.50%                |                                    | Ψ                                   |