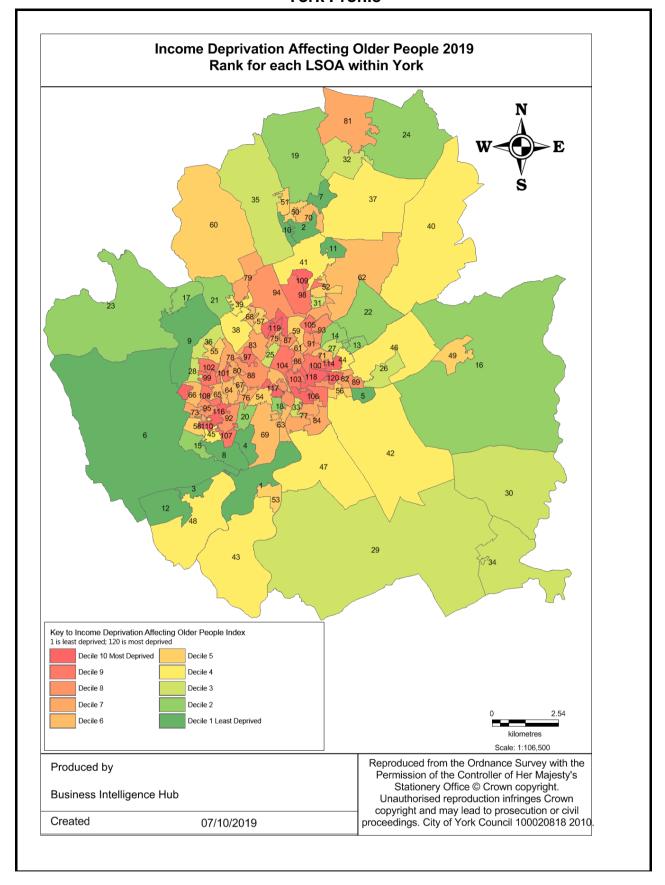

s a household to be fuel poor if:

- it is living in a property with an energy efficiency rating of band D, E, F or G; and
- its disposable income (income after housing costs (AHC) and energy needs) would be below the poverty line.



Source: Department for Business, Energy & Industrial Strategy

#### **Pension Credit**

Pension Credit is an income-related benefit made up of 2 parts - Guarantee Credit and Savings Credit.



# **Indices of Multiple Deprivation**

The IMD measures and rates a number of different domains affecting quality of life including income, employment, education and skills, health and disability, crime, barriers to services and quality of living environments.



Source: Department for Communities and Local Government (DCLG)

















































# **Health and Wellbeing**

The **Health Index** provides a single value for health, and can be broken down to show what aspect of health is contributing to changes in Index scores.

The Index is split into three domains:

- Healthy People focusing on health outcomes
- Healthy Lives focusing on health-related behaviours and personal circumstances
- Healthy Places focusing on wider determinants of health, environmental factors



The Health Index has been scaled to a base of 100 for England, with base year of 2015. Values higher than 100 indicate better health than England 2015, and values below 100 indicate worse health. The scale is such for indicators at LTLA level that a score of 110 represents a score one standard deviation higher than England's 2015 score for that same indicator,