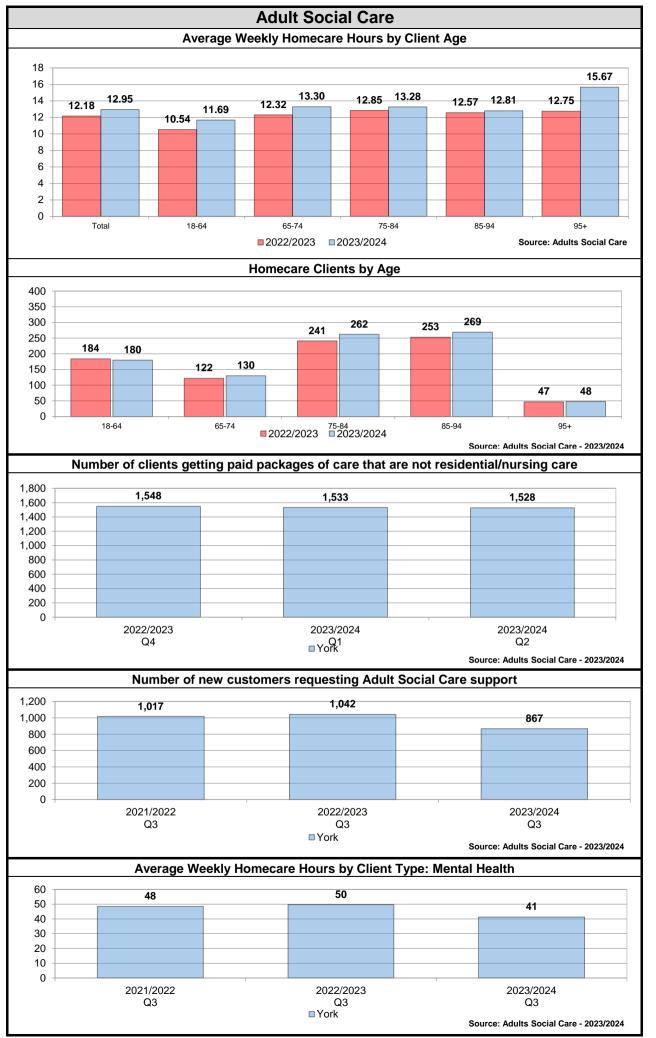

# Ward performance by key areas - Adult Social Care

This is an "at a glance" summary of performance within York's wards - more detail is provided in the individual profiles.

|                               |                               | Social I              | solation                           |                                     | Homecar                       | e clients (p             | er 1,000 pc                        | pulation)                           |                               | etting paid p<br>not resident |                                    |                                   | New cust                      |                       | uesting Adı<br>upport              | ult Social                        |
|-------------------------------|-------------------------------|-----------------------|------------------------------------|-------------------------------------|-------------------------------|--------------------------|------------------------------------|-------------------------------------|-------------------------------|-------------------------------|------------------------------------|-----------------------------------|-------------------------------|-----------------------|------------------------------------|-----------------------------------|
| Ward                          | Previous<br>Year<br>2021/2022 | Latest Year 2022/2023 | Latest Year<br>Rank (1 is<br>Good) | Direction<br>of Travel<br>Up is Bad | Previous<br>Year<br>2021/2022 | Latest Year<br>2022/2023 | Latest Year<br>Rank (1 is<br>Good) | Direction<br>of Travel<br>Up is Bad | Previous<br>Year<br>2021/2022 | Latest Year 2022/2023         | Latest Year<br>Rank (1 is<br>Good) | Direction<br>of Travel<br>Neutral | Previous<br>Year<br>2021/2022 | Latest Year 2022/2023 | Latest Year<br>Rank (1 is<br>Good) | Direction<br>of Travel<br>Neutral |
| Acomb                         | 2.22                          | 2.35                  | 20                                 | •                                   | 43                            | 55                       | 15                                 | •                                   | 69                            | 77                            | 11                                 | *                                 | 41                            | 55                    | 6                                  | *                                 |
| Bishopthorpe                  | 2.57                          | 1.88                  | 9                                  | •                                   | 16                            | 15                       | 3                                  | *                                   | 28                            | 25                            | 19                                 | *                                 | 23                            | 15                    | 21                                 | *                                 |
| Clifton                       | 2.19                          | 1.95                  | 13                                 | Ψ                                   | 57                            | 67                       | 18                                 | 1                                   | 83                            | 96                            | 7                                  | *                                 | 37                            | 37                    | 15                                 | *                                 |
| Copmanthorpe                  | 1.00                          | 2.25                  | 19                                 | <b>^</b>                            | 11                            | 9                        | 1                                  | 4                                   | 23                            | 14                            | 22                                 | <b>→</b>                          | 15                            | 16                    | 20                                 | <b>→</b>                          |
| Dringhouses and Woodthorpe    | 2.35                          | 2.05                  | 17                                 | Ψ                                   | 61                            | 59                       | 16                                 | Ψ                                   | 104                           | 101                           | 6                                  | <b>→</b>                          | 56                            | 58                    | 5                                  | <b>→</b>                          |
| Fishergate                    | 1.80                          | 1.58                  | 4                                  | Ψ                                   | 46                            | 44                       | 13                                 | •                                   | 73                            | 75                            | 13                                 | <b>→</b>                          | 34                            | 40                    | 13                                 | <b>→</b>                          |
| Fulford and Heslington        | 1.83                          | 1.90                  | 10                                 | <b>^</b>                            | 12                            | 19                       | 5                                  | <b>1</b>                            | 28                            | 29                            | 18                                 | <b>→</b>                          | 25                            | 21                    | 19                                 | <b>→</b>                          |
| Guildhall                     | 1.93                          | 2.00                  | 14                                 | <b>↑</b>                            | 26                            | 36                       | 9                                  | <b>↑</b>                            | 70                            | 82                            | 9                                  | <b>→</b>                          | 48                            | 50                    | 7                                  | <b>→</b>                          |
| Haxby and Wigginton           | 1.83                          | 2.00                  | 15                                 | <b>↑</b>                            | 48                            | 69                       | 19                                 | <b>↑</b>                            | 94                            | 122                           | 4                                  | <b>→</b>                          | 69                            | 88                    | 3                                  | <b>→</b>                          |
| Heworth                       | 2.00                          | 1.81                  | 8                                  | Ψ                                   | 77                            | 62                       | 17                                 | Ψ                                   | 134                           | 109                           | 5                                  | <b>→</b>                          | 62                            | 42                    | 10                                 | <b>→</b>                          |
| Heworth Without               | 2.50                          | 1.33                  | 1                                  | Ψ                                   | 23                            | 17                       | 4                                  | •                                   | 24                            | 20                            | 21                                 | <b>→</b>                          | 24                            | 29                    | 16                                 | <b>→</b>                          |
| Holgate                       | 1.81                          | 1.76                  | 6                                  | Ψ                                   | 48                            | 48                       | 14                                 | <b>→</b>                            | 84                            | 76                            | 12                                 | <b>→</b>                          | 44                            | 48                    | 8                                  | <b>→</b>                          |
| Hull Road                     | 2.22                          | 1.92                  | 12                                 | Ψ                                   | 20                            | 20                       | 7                                  | <b>→</b>                            | 36                            | 36                            | 16                                 | <b>→</b>                          | 32                            | 22                    | 18                                 | <b>→</b>                          |
| Huntington and New Earswick   | 2.12                          | 2.05                  | 18                                 | Ψ                                   | 90                            | 85                       | 21                                 | •                                   | 183                           | 187                           | 2                                  | <b>→</b>                          | 74                            | 98                    | 2                                  | <b>→</b>                          |
| Micklegate                    | 1.86                          | 1.90                  | 11                                 | <b>↑</b>                            | 33                            | 43                       | 12                                 | <b>↑</b>                            | 68                            | 91                            | 8                                  | <b>→</b>                          | 44                            | 42                    | 11                                 | *                                 |
| Osbaldwick and Derwent        | 1.88                          | 1.50                  | 2                                  | •                                   | 25                            | 37                       | 10                                 | <b>↑</b>                            | 42                            | 55                            | 14                                 | <b>→</b>                          | 36                            | 40                    | 14                                 | *                                 |
| Rawcliffe and Clifton Without | 1.78                          | 1.72                  | 5                                  | Ψ                                   | 37                            | 38                       | 11                                 | <b>↑</b>                            | 72                            | 81                            | 10                                 | <b>→</b>                          | 51                            | 41                    | 12                                 | <b>→</b>                          |
| Rural West York               | 2.25                          | 2.00                  | 16                                 | •                                   | 24                            | 19                       | 6                                  | •                                   | 39                            | 42                            | 15                                 | <b>→</b>                          | 35                            | 45                    | 9                                  | *                                 |
| Strensall                     | 2.44                          | 2.38                  | 21                                 | •                                   | 26                            | 23                       | 8                                  | •                                   | 36                            | 36                            | 17                                 | <b>→</b>                          | 31                            | 29                    | 17                                 | *                                 |
| Westfield                     | 1.84                          | 1.80                  | 7                                  | Ψ                                   | 85                            | 84                       | 20                                 | Ψ                                   | 138                           | 133                           | 3                                  | <b>→</b>                          | 78                            | 66                    | 4                                  | <b>→</b>                          |
| Wheldrake                     | 2.71                          | 1.50                  | 3                                  | Ψ                                   | 10                            | 11                       | 2                                  | <b>↑</b>                            | 17                            | 23                            | 20                                 | <b>→</b>                          | 17                            | 15                    | 22                                 | <b>→</b>                          |
| York                          | 2.04                          | 1.92                  |                                    | Ψ                                   | 828                           | 865                      |                                    | <b>↑</b>                            | 1,488                         | 1,548                         |                                    | <b>→</b>                          | 989                           | 1,030                 |                                    | <b>→</b>                          |