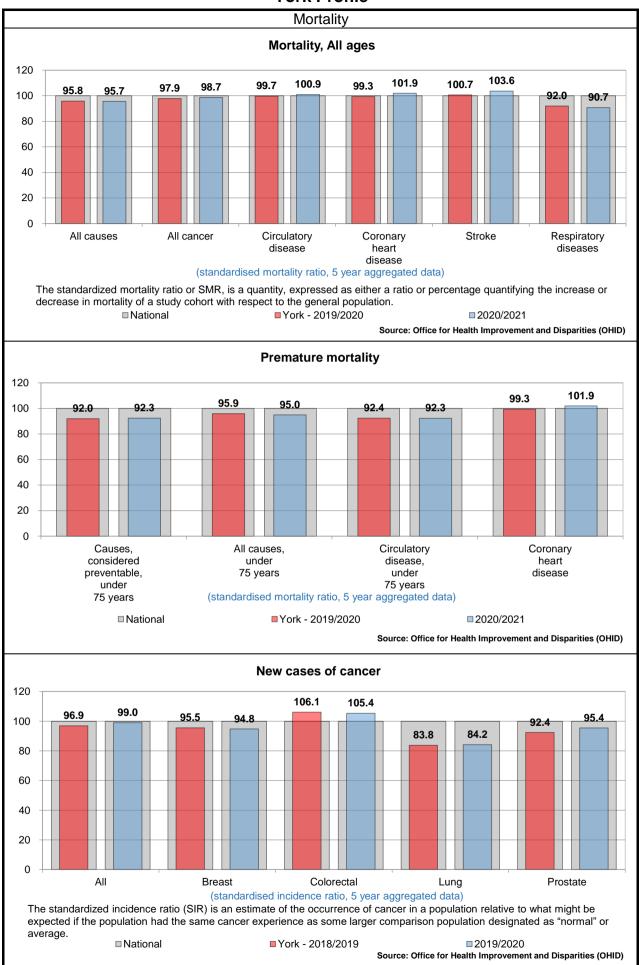

The Standardised Admission Ratio (SAR) is a summary estimate of admission rates relative to the national pattern of admissions and takes into account differences in a population's age, sex and socioeconomic deprivation.

Socioeconomic deprivation.

Vork - 2019/2020

2020/2021

Source: Office for Health Improvement and Disparities (OHID)

# Emergency hospital admissions for injuries resulting from a fall (over 65), per 1,000 population

Falls data: the figures given here are taken from Hospital Episode Statistics data, which takes the number of those aged 65 or over being admitted to hospital on a non-elective basis at least once in each year as a result of a fall and divides it by the number of those of that age group resident in each ward to give a rate per 1,000 population.

















#### **Education and Schools**

The following data only relates to those pupils who attend York Schools.



#### **Educational Attainment**



The Department for Education did not release data for 2019-20 or 2020-21 due to the way in which Key Stage results were calculated.

■ National ■ York - 2021/2022 ■ 2022/2023

Source: Department for Education - 2022/23









#### Broadband coverage and speeds

In March 2017 the UK Government introduced the Universal Service Obligation (USO) for broadband as part of its commitment in the UK Digital Strategy to ensure that the UK has world-class digital connectivity and inclusion.

| Measure                          | York   | National | Summary                          |
|----------------------------------|--------|----------|---------