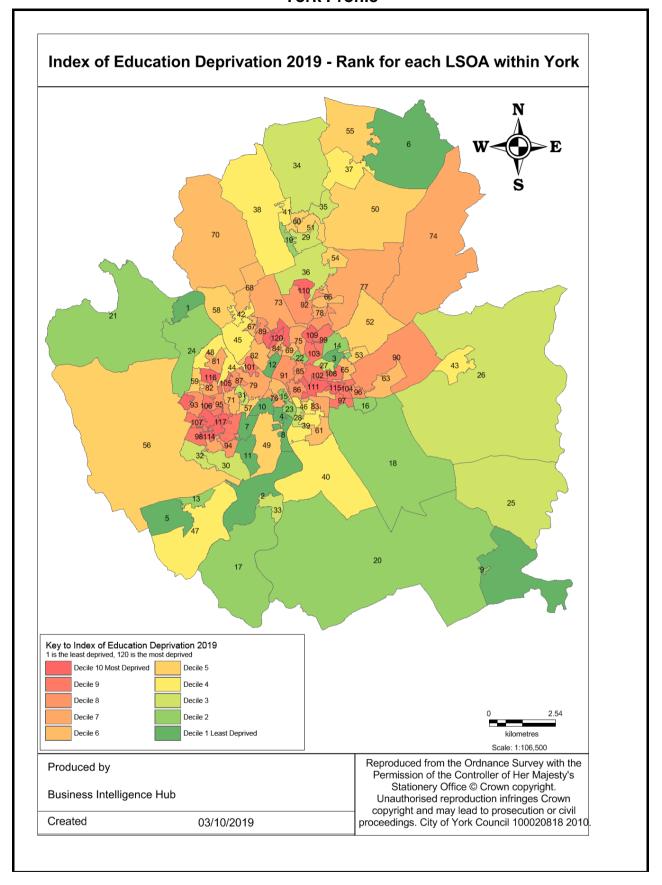

ncy (LILEE) considers a household to be fuel poor if:

- it is living in a property with an energy efficiency rating of band D, E, F or G; and
- its disposable income (income after housing costs (AHC) and energy needs) would be below the poverty line.



Source: Department for Business, Energy & Industrial Strategy

#### **Pension Credit**

Pension Credit is an income-related benefit made up of 2 parts - Guarantee Credit and Savings Credit.



# **Indices of Multiple Deprivation**

The IMD measures and rates a number of different domains affecting quality of life including income, employment, education and skills, health and disability, crime, barriers to services and quality of living environments.



Source: Department for Communities and Local Government (DCLG)

















































# **Health and Wellbeing**

The **Health Index** provides a single value for health, and can be broken down to show what aspect of health is contributing to changes in Index scores.

The Index is split into three domains:

- Healthy People focusing on health outcomes
- Healthy Lives focusing on health-related behaviours and personal circumstances
- Healthy Places focusing on wider determinants of health, environmental factors



The Health Index has been scaled to a base of 100 for England, with base year of 2015. Values higher than 100 indicate better health than England 2015, and values below 100 indicate worse health. The scale is such for indicators at LTLA level that a score of 110 represents a score one standard deviation higher than England's 2015 score for t