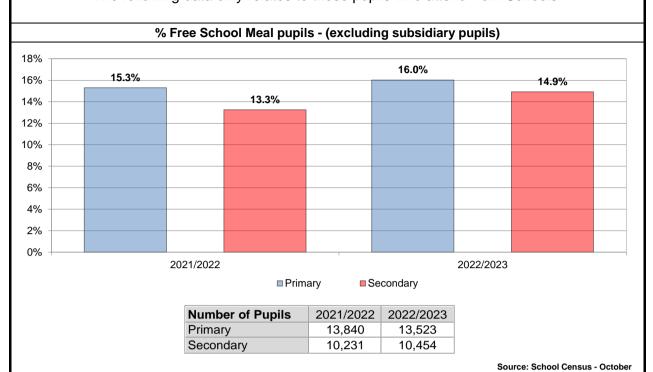

rn of admissions and takes into account differences in a population's age, sex and socioeconomic deprivation.

Socioeconomic deprivation.

Vork - 2019/2020

2020/2021

Source: Office for Health Improvement and Disparities (OHID)

# Emergency hospital admissions for injuries resulting from a fall (over 65), per 1,000 population

Falls data: the figures given here are taken from Hospital Episode Statistics data, which takes the number of those aged 65 or over being admitted to hospital on a non-elective basis at least once in each year as a result of a fall and divides it by the number of those of that age group resident in each ward to give a rate per 1,000 population.

















#### **Education and Schools**

The following data only relates to those pupils who attend York Schools.



#### **Educational Attainment**



The Department for Education did not release data for 2019-20 or 2020-21 due to the way in which Key Stage results were calculated.

■ National ■ York - 2021/2022 ■ 2022/2023

Source: Department for Education - 2022/23









#### Broadband coverage and speeds

In March 2017 the UK Government introduced the Universal Service Obligation (USO) for broadband as part of its commitment in the UK Digital Strategy to ensure that the UK has world-class digital connectivity and inclusion.

| Measure                          | York   | National | Summary                          |
|----------------------------------|--------|----------|----------------------------------|
| Average download speed (Mb/s)    | 174.80 | 145.00   | faster than the National average |