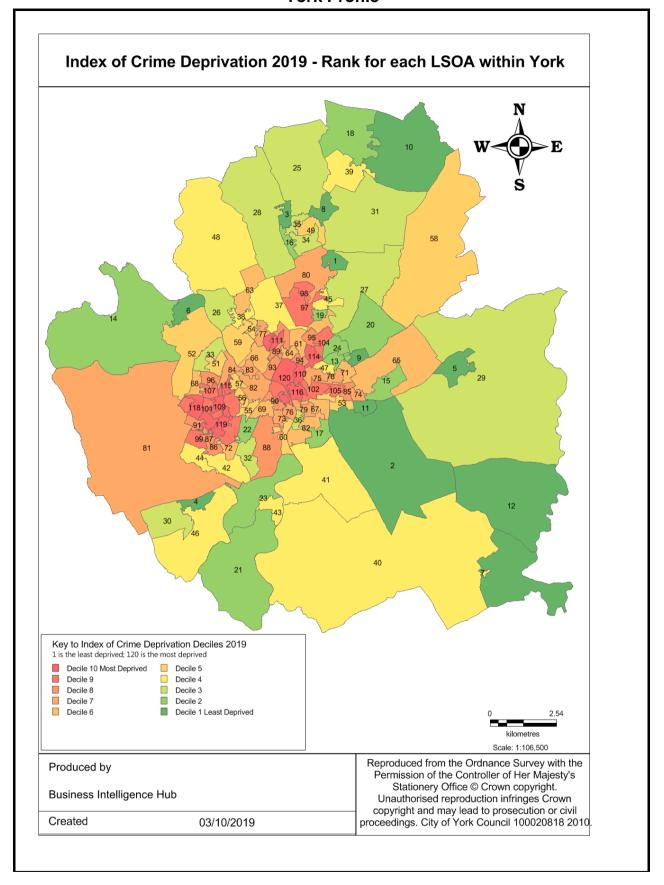

Ward performance by key areas - Public Realm

This is an "at a glance" summary of performance within York's wards - more detail is provided in the individual profiles.

|                               | Cri                           | me (per 1,0           | 00 populati                        | ion)                                | AS                            | 6B (per 1,00             | 00 population                      | on)                                 |                               |                       | k that hate<br>their loca          |                                      |                               | ve in, relati            | e that York<br>vely free fro       |                                      | % of r                        | oad area th           | at is Struc<br>(Grade 5)           | turally                             |
|-------------------------------|-------------------------------|-----------------------|------------------------------------|-------------------------------------|-------------------------------|--------------------------|------------------------------------|-------------------------------------|-------------------------------|-----------------------|------------------------------------|--------------------------------------|-------------------------------|--------------------------|------------------------------------|--------------------------------------|-------------------------------|-----------------------|------------------------------------|-------------------------------------|
| Ward                          | Previous<br>Year<br>2021/2022 | Latest Year 2022/2023 | Latest Year<br>Rank (1 is<br>Good) | Direction<br>of Travel<br>Up is Bad | Previous<br>Year<br>2021/2022 | Latest Year<br>2022/2023 | Latest Year<br>Rank (1 is<br>Good) | Direction<br>of Travel<br>Up is Bad | Previous<br>Year<br>2021/2022 | Latest Year 2022/2023 | Latest Year<br>Rank (1 is<br>Good) | Direction<br>of Travel<br>Up is Good | Previous<br>Year<br>2021/2022 | Latest Year<br>2022/2023 | Latest Year<br>Rank (1 is<br>Good) | Direction<br>of Travel<br>Up is Good | Previous<br>Year<br>2020/2021 | Latest Year 2021/2022 | Latest Year<br>Rank (1 is<br>Good) | Direction<br>of Travel<br>Up is Bad |
| Acomb                         | 44.72                         | 51.39                 | 11                                 | •                                   | 26.67                         | 21.33                    | 16                                 | Ψ                                   | 78.26%                        | 74.07%                | 15                                 | •                                    | 86.96%                        | 65.38%                   | 19                                 | Ψ                                    | 8.47%                         | 10.57%                | 13                                 | •                                   |
| Bishopthorpe                  | 23.85                         | 18.79                 | 1                                  | 4                                   | 11.33                         | 9.64                     | 6                                  | 4                                   | 83.33%                        | 72.73%                | 16                                 | •                                    | 83.33%                        | 72.73%                   | 11                                 | 4                                    | 10.28%                        | 12.34%                | 16                                 | •                                   |
| Clifton                       | 79.93                         | 76.54                 | 18                                 | 4                                   | 25.78                         | 23.28                    | 18                                 | 4                                   | 63.16%                        | 68.75%                | 20                                 | 1                                    | 78.95%                        | 81.25%                   | 6                                  | 1                                    | 9.61%                         | 12.35%                | 17                                 | •                                   |
| Copmanthorpe                  | 24.13                         | 20.99                 | 2                                  | 4                                   | 12.06                         | 5.54                     | 2                                  | 4                                   | 90.91%                        | 90.91%                | 4                                  | <b>→</b>                             | 72.73%                        | 70.00%                   | 13                                 | 4                                    | 7.13%                         | 9.07%                 | 8                                  | <b>^</b>                            |
| Dringhouses and Woodthorpe    | 46.89                         | 41.17                 | 9                                  | Ψ                                   | 19.93                         | 15.94                    | 11                                 | Ψ                                   | 72.73%                        | 83.87%                | 9                                  | <b>↑</b>                             | 68.75%                        | 63.33%                   | 20                                 | Ψ                                    | 10.95%                        | 10.42%                | 12                                 | Ψ                                   |
| Fishergate                    | 52.43                         | 54.02                 | 13                                 | <b>1</b>                            | 23.03                         | 12.57                    | 8                                  | Ψ                                   | 76.19%                        | 81.82%                | 11                                 | <b>↑</b>                             | 95.24%                        | 90.91%                   | 3                                  | Ψ                                    | 9.66%                         | 9.30%                 | 9                                  | Ψ                                   |
| Fulford and Heslington        | 66.07                         | 75.77                 | 17                                 | <b>1</b>                            | 22.28                         | 15.47                    | 10                                 | Ψ                                   | 88.89%                        | 100.00%               | 1                                  | <b>^</b>                             | 66.67%                        | 83.33%                   | 4                                  | <b>1</b>                             | 3.66%                         | 5.25%                 | 1                                  | •                                   |
| Guildhall                     | 194.54                        | 224.87                | 21                                 | <b>↑</b>                            | 88.05                         | 62.82                    | 21                                 | Ψ                                   | 57.14%                        | 52.94%                | 21                                 | •                                    | 67.86%                        | 68.42%                   | 14                                 | <b>↑</b>                             | 10.22%                        | 13.23%                | 19                                 | <b>^</b>                            |
| Haxby and Wigginton           | 24.07                         | 28.02                 | 5                                  | <b>↑</b>                            | 17.91                         | 22.47                    | 17                                 | <b>↑</b>                            | 83.33%                        | 87.50%                | 7                                  | <b>↑</b>                             | 90.00%                        | 100.00%                  | 1                                  | <b>↑</b>                             | 6.81%                         | 8.41%                 | 5                                  | <b>↑</b>                            |
| Heworth                       | 57.06                         | 55.68                 | 14                                 | 4                                   | 25.81                         | 17.69                    | 14                                 | 4                                   | 65.22%                        | 82.35%                | 10                                 | <b>↑</b>                             | 63.64%                        | 43.75%                   | 21                                 | 4                                    | 10.82%                        | 13.55%                | 20                                 | <b>^</b>                            |
| Heworth Without               | 19.05                         | 22.36                 | 3                                  | <b>1</b>                            | 6.86                          | 7.87                     | 5                                  | <b>1</b>                            | 75.00%                        | 91.67%                | 3                                  | <b>1</b>                             | 81.82%                        | 91.67%                   | 2                                  | <b>1</b>                             | 10.66%                        | 11.92%                | 15                                 | •                                   |
| Holgate                       | 53.19                         | 52.42                 | 12                                 | 4                                   | 26.16                         | 16.77                    | 13                                 | 4                                   | 73.08%                        | 80.00%                | 12                                 | <b>↑</b>                             | 61.54%                        | 65.63%                   | 18                                 | <b>1</b>                             | 12.88%                        | 13.62%                | 21                                 | <b>^</b>                            |
| Hull Road                     | 39.77                         | 36.66                 | 8                                  | 4                                   | 13.58                         | 7.38                     | 4                                  | Ψ                                   | 50.00%                        | 70.00%                | 19                                 | <b>↑</b>                             | 62.50%                        | 30.00%                   | 22                                 | Ψ                                    | 7.79%                         | 8.52%                 | 6                                  | <b>^</b>                            |
| Huntington and New Earswick   | 65.59                         | 74.51                 | 16                                 | <b>1</b>                            | 24.25                         | 18.85                    | 15                                 | Ψ                                   | 69.23%                        | 89.47%                | 5                                  | •                                    | 73.08%                        | 73.68%                   | 9                                  | <b>1</b>                             | 5.01%                         | 6.60%                 | 2                                  | <b>↑</b>                            |
| Micklegate                    | 129.80                        | 137.38                | 20                                 | <b>1</b>                            | 66.07                         | 43.21                    | 20                                 | Ψ                                   | 70.73%                        | 75.00%                | 14                                 | <b>^</b>                             | 78.05%                        | 73.91%                   | 8                                  | Ψ                                    | 11.51%                        | 10.89%                | 14                                 | Ψ                                   |
| Osbaldwick and Derwent        | 23.88                         | 28.44                 | 7                                  | <b>1</b>                            | 12.12                         | 6.72                     | 3                                  | Ψ                                   | 77.27%                        | 71.43%                | 18                                 | •                                    | 81.82%                        | 76.19%                   | 7                                  | Ψ                                    | 8.46%                         | 8.65%                 | 7                                  | <b>↑</b>                            |
| Rawcliffe and Clifton Without | 67.06                         | 61.36                 | 15                                 | Ψ                                   | 18.92                         | 15.01                    | 9                                  | Ψ                                   | 80.00%                        | 72.73%                | 17                                 | •                                    | 84.00%                        | 81.82%                   | 5                                  | Ψ                                    | 6.70%                         | 8.25%                 | 4                                  | <b>↑</b>                            |
| Rural West York               | 50.09                         | 46.30                 | 10                                 | Ψ                                   | 23.27                         | 16.32                    | 12                                 | Ψ                                   | 82.35%                        | 88.89%                | 6                                  | <b>↑</b>                             | 66.67%                        | 72.22%                   | 12                                 | •                                    | 9.44%                         | 7.95%                 | 3                                  | Ψ                                   |
| Strensall                     | 23.21                         | 28.28                 | 6                                  | •                                   | 12.40                         | 12.26                    | 7                                  | Ψ                                   | 80.95%                        | 84.21%                | 8                                  | <b>↑</b>                             | 66.67%                        | 66.67%                   | 15                                 | <b>→</b>                             | 9.65%                         | 9.72%                 | 11                                 | <b>↑</b>                            |
| Westfield                     | 96.02                         | 95.40                 | 19                                 | Ψ                                   | 49.04                         | 41.45                    | 19                                 | Ψ                                   | 73.33%                        | 46.67%                | 22                                 | •                                    | 50.00%                        | 66.67%                   | 16                                 | •                                    | 9.83%                         | 9.54%                 | 10                                 | Ψ                                   |
| Wheldrake                     | 29.70                         | 25.15                 | 4                                  | Ψ                                   | 6.47                          | 3.36                     | 1                                  | Ψ                                   | 100.00%                       | 100.00%               | 2                                  | <b>→</b>                             | 71.43%                        | 66.67%                   | 17                                 | Ψ                                    | 11.64%                        | 12.79%                | 18                                 | <b>↑</b>                            |
| York                          | 67.96                         | 71.13                 |                                    | <b>1</b>                            | 30.36                         | 22.50                    |                                    | 4                                   | 73.63%                        | 77.98%                |                                    | <b>↑</b>                             | 74.36%                        | 72.92%                   |                                    | 4                                    | 8.89%                         | 9.63%                 |                                    | <b>↑</b>                            |