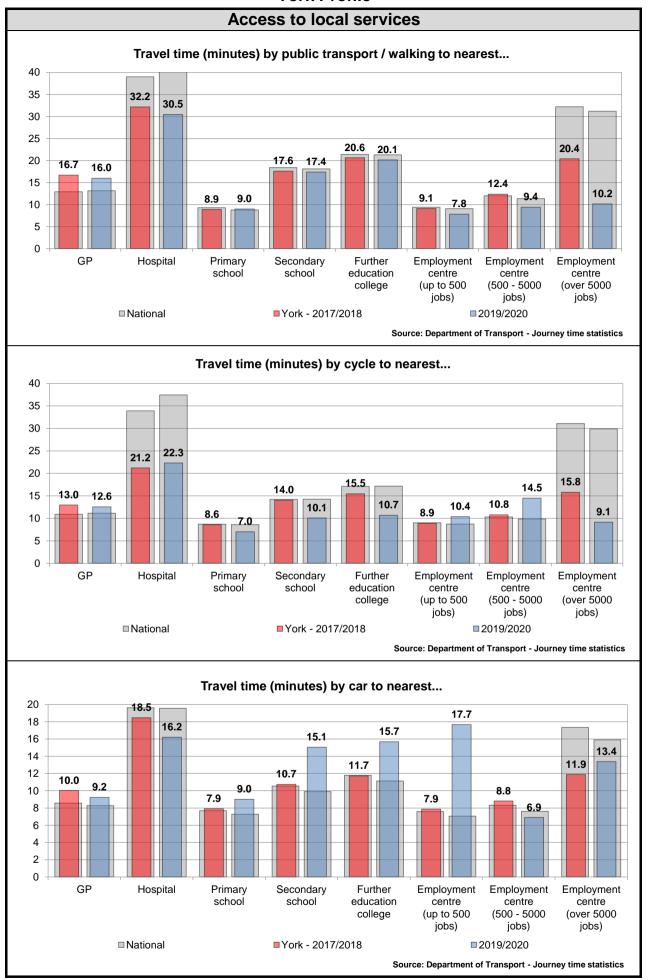

# Ward performance by key areas - Economy

This is an "at a glance" summary of performance within York's wards - more detail is provided in the individual profiles.

|                               | Universa                      | l Credit (ou          | t of work)                         | claimants                           |                               | s who agre<br>are helping<br>ci | to create j                        |                                      |                               | ents who ag<br>ions are su<br>in Y |                                    |                                      | Fu                            | iel poverty           | (household                         | is)                                 | Children (                    | (aged 0- 15)<br>fam   | living in lo                       | ow income                           |
|-------------------------------|-------------------------------|-----------------------|------------------------------------|-------------------------------------|-------------------------------|---------------------------------|------------------------------------|--------------------------------------|-------------------------------|------------------------------------|------------------------------------|--------------------------------------|-------------------------------|-----------------------|------------------------------------|-------------------------------------|-------------------------------|-----------------------|------------------------------------|-------------------------------------|
| Ward                          | Previous<br>Year<br>2021/2022 | Latest Year 2022/2023 | Latest Year<br>Rank (1 is<br>Good) | Direction<br>of Travel<br>Up is Bad | Previous<br>Year<br>2021/2022 | Latest Year<br>2022/2023        | Latest Year<br>Rank (1 is<br>Good) | Direction<br>of Travel<br>Up is Good | Previous<br>Year<br>2021/2022 | Latest Year<br>2022/2023           | Latest Year<br>Rank (1 is<br>Good) | Direction<br>of Travel<br>Up is Good | Previous<br>Year<br>2020/2021 | Latest Year 2021/2022 | Latest Year<br>Rank (1 is<br>Good) | Direction<br>of Travel<br>Up is Bad | Previous<br>Year<br>2020/2021 | Latest Year 2021/2022 | Latest Year<br>Rank (1 is<br>Good) | Direction<br>of Travel<br>Up is Bad |
| Acomb                         | 2.20%                         | 1.70%                 | 15                                 | Ψ                                   | 34.78%                        | 30.77%                          | 15                                 | Ψ                                    | 36.84%                        | 37.50%                             | 16                                 | •                                    | 14.56%                        | 10.83%                | 7                                  | Ψ                                   | 15.40%                        | 12.20%                | 15                                 | Ψ.                                  |
| Bishopthorpe                  | 1.70%                         | 1.20%                 | 11                                 | 4                                   | 27.27%                        | 18.18%                          | 20                                 | Ψ                                    | 62.50%                        | 66.67%                             | 2                                  | <b>↑</b>                             | 10.50%                        | 10.94%                | 8                                  | 1                                   | 5.90%                         | 5.20%                 | 4                                  | Ψ                                   |
| Clifton                       | 3.10%                         | 2.70%                 | 20                                 | 4                                   | 31.58%                        | 50.00%                          | 4                                  | 1                                    | 50.00%                        | 66.67%                             | 3                                  | <b>^</b>                             | 18.72%                        | 18.19%                | 19                                 | •                                   | 20.50%                        | 18.80%                | 20                                 | Ψ                                   |
| Copmanthorpe                  | 1.10%                         | 1.10%                 | 5                                  | <b>→</b>                            | 63.64%                        | 40.00%                          | 7                                  | Ψ                                    | 16.67%                        | 50.00%                             | 12                                 | <b>^</b>                             | 20.28%                        | 17.40%                | 18                                 | •                                   | 5.50%                         | 2.80%                 | 1                                  | Ψ                                   |
| Dringhouses and Woodthorpe    | 1.70%                         | 1.40%                 | 12                                 | 4                                   | 48.48%                        | 43.33%                          | 6                                  | Ψ                                    | 50.00%                        | 52.17%                             | 11                                 | <b>↑</b>                             | 11.91%                        | 11.37%                | 10                                 | •                                   | 10.10%                        | 7.90%                 | 11                                 | Ψ                                   |
| Fishergate                    | 1.40%                         | 1.00%                 | 3                                  | 4                                   | 42.86%                        | 35.00%                          | 10                                 | 4                                    | 40.00%                        | 53.85%                             | 8                                  | <b>↑</b>                             | 10.75%                        | 9.38%                 | 4                                  | 4                                   | 6.40%                         | 7.20%                 | 10                                 | <b>^</b>                            |
| Fulford and Heslington        | 1.90%                         | 1.10%                 | 6                                  | Ψ                                   | 33.33%                        | 33.33%                          | 13                                 | <b>→</b>                             | 87.50%                        | 75.00%                             | 1                                  | 4                                    | 19.30%                        | 19.27%                | 20                                 | •                                   | 8.30%                         | 5.60%                 | 7                                  | Ψ                                   |
| Guildhall                     | 2.10%                         | 1.70%                 | 16                                 | 4                                   | 25.93%                        | 17.65%                          | 21                                 | Ψ                                    | 43.48%                        | 38.46%                             | 15                                 | 4                                    | 12.13%                        | 10.52%                | 6                                  | •                                   | 16.60%                        | 12.30%                | 16                                 | Ψ                                   |
| Haxby and Wigginton           | 1.10%                         | 1.10%                 | 7                                  | <b>→</b>                            | 40.00%                        | 34.78%                          | 12                                 | Ψ                                    | 52.63%                        | 37.50%                             | 17                                 | 4                                    | 9.67%                         | 9.23%                 | 3                                  | •                                   | 7.40%                         | 4.60%                 | 3                                  | Ψ                                   |
| Heworth                       | 2.80%                         | 2.30%                 | 19                                 | 4                                   | 13.64%                        | 29.41%                          | 17                                 | 1                                    | 38.89%                        | 20.00%                             | 21                                 | 4                                    | 25.89%                        | 24.28%                | 21                                 | 4                                   | 18.90%                        | 17.30%                | 19                                 | Ψ                                   |
| Heworth Without               | 1.70%                         | 1.50%                 | 14                                 | Ψ                                   | 45.45%                        | 58.33%                          | 2                                  | <b>↑</b>                             | 50.00%                        | 33.33%                             | 18                                 | •                                    | 19.48%                        | 16.22%                | 17                                 | •                                   | 7.70%                         | 5.50%                 | 5                                  | Ψ                                   |
| Holgate                       | 2.50%                         | 2.20%                 | 18                                 | 4                                   | 32.00%                        | 21.88%                          | 18                                 | Ψ                                    | 50.00%                        | 41.18%                             | 14                                 | 4                                    | 12.12%                        | 12.35%                | 13                                 | 1                                   | 13.30%                        | 10.60%                | 14                                 | Ψ                                   |
| Hull Road                     | 1.40%                         | 1.10%                 | 8                                  | 4                                   | 18.75%                        | 20.00%                          | 19                                 | 1                                    | 45.45%                        | 57.14%                             | 5                                  | <b>^</b>                             | 13.64%                        | 14.49%                | 15                                 | <b>1</b>                            | 18.40%                        | 16.60%                | 18                                 | Ψ                                   |
| Huntington and New Earswick   | 2.20%                         | 1.40%                 | 13                                 | Ψ                                   | 57.69%                        | 36.84%                          | 8                                  | Ψ                                    | 60.00%                        | 21.43%                             | 20                                 | •                                    | 13.71%                        | 11.40%                | 11                                 | •                                   | 14.60%                        | 14.10%                | 17                                 | Ψ                                   |
| Micklegate                    | 2.10%                         | 1.70%                 | 17                                 | Ψ                                   | 34.15%                        | 47.62%                          | 5                                  | <b>↑</b>                             | 51.61%                        | 57.14%                             | 6                                  | <b>↑</b>                             | 14.77%                        | 16.21%                | 16                                 | <b>↑</b>                            | 7.80%                         | 6.50%                 | 8                                  | Ψ                                   |
| Osbaldwick and Derwent        | 1.40%                         | 1.10%                 | 9                                  | Ψ                                   | 27.27%                        | 30.00%                          | 16                                 | <b>↑</b>                             | 27.27%                        | 25.00%                             | 19                                 | •                                    | 10.72%                        | 11.61%                | 12                                 | •                                   | 9.00%                         | 9.10%                 | 12                                 | <b>^</b>                            |
| Rawcliffe and Clifton Without | 1.50%                         | 1.10%                 | 10                                 | Ψ                                   | 29.17%                        | 36.36%                          | 9                                  | <b>↑</b>                             | 30.00%                        | 57.89%                             | 4                                  | <b>↑</b>                             | 8.08%                         | 8.28%                 | 2                                  | <b>↑</b>                            | 11.10%                        | 9.60%                 | 13                                 | Ψ                                   |
| Rural West York               | 1.10%                         | 1.00%                 | 4                                  | Ψ                                   | 29.41%                        | 16.67%                          | 22                                 | Ψ                                    | 66.67%                        | 53.33%                             | 9                                  | 4                                    | 8.80%                         | 6.72%                 | 1                                  | •                                   | 7.30%                         | 6.50%                 | 9                                  | Ψ                                   |
| Strensall                     | 1.30%                         | 0.90%                 | 2                                  | Ψ                                   | 23.81%                        | 33.33%                          | 14                                 | <b>↑</b>                             | 58.33%                        | 53.33%                             | 10                                 | •                                    | 10.97%                        | 9.48%                 | 5                                  | •                                   | 7.80%                         | 5.50%                 | 6                                  | Ψ                                   |
| Westfield                     | 4.20%                         | 3.50%                 | 21                                 | Ψ                                   | 50.00%                        | 57.14%                          | 3                                  | •                                    | 40.00%                        | 55.56%                             | 7                                  | •                                    | 16.89%                        | 13.90%                | 14                                 | <b>\Psi</b>                         | 24.30%                        | 19.80%                | 21                                 | Ψ                                   |
| Wheldrake                     | 1.10%                         | 0.60%                 | 1                                  | Ψ                                   | 57.14%                        | 83.33%                          | 1                                  | •                                    | 60.00%                        | N/A                                |                                    | <b>→</b>                             | 10.43%                        | 10.97%                | 9                                  | <b>^</b>                            | 6.90%                         | 3.30%                 | 2                                  | Ψ                                   |
| York                          | 2.00%                         | 1.70%                 |                                    | Ψ                                   | 36.33%                        | 34.84%                          |                                    | Ψ                                    | 48.67%                        | 46.18%                             |                                    | •                                    | 14.66%                        | 13.49%                |                                    | •                                   | 12.90%                        | 11.50%                |                                    | Ψ                                   |

# Ward performance by key areas - Health & Wellbeing

This is an "at a glance" summary of performance within York's wards - more detail is provided in the individual profiles.

|                               | ı                             | Reception y              | year obesit                        | y                                   |                               | Year 6                   | obesity                            |                                     |                               | Male life e              | expectancy                         |                                      |                               | Female life              | expectanc                          | у                                    | Emerge                        | ncy hospita              | al admissio<br>Ises                | ns for all                          |                               | ency hospi<br>resulting f |                                    |                                     |
|-------------------------------|-------------------------------|--------------------------|------------------------------------|-------------------------------------|-------------------------------|--------------------------|------------------------------------|-------------------------------------|-------------------------------|--------------------------|------------------------------------|--------------------------------------|-------------------------------|--------------------------|------------------------------------|--------------------------------------|-------------------------------|--------------------------|------------------------------------|-------------------------------------|-------------------------------|---------------------------|------------------------------------|-------------------------------------|
| Ward                          | Previous<br>Year<br>2020/2021 | Latest Year<br>2022/2023 | Latest Year<br>Rank (1 is<br>Good) | Direction<br>of Travel<br>Up is Bad | Previous<br>Year<br>2020/2021 | Latest Year<br>2022/2023 | Latest Year<br>Rank (1 is<br>Good) | Direction<br>of Travel<br>Up is Bad | Previous<br>Year<br>2019/2020 | Latest Year<br>2020/2021 | Latest Year<br>Rank (1 is<br>Good) | Direction<br>of Travel<br>Up is Good | Previous<br>Year<br>2019/2020 | Latest Year<br>2020/2021 | Latest Year<br>Rank (1 is<br>Good) | Direction<br>of Travel<br>Up is Good | Previous<br>Year<br>2019/2020 | Latest Year<br>2020/2021 | Latest Year<br>Rank (1 is<br>Good) | Direction<br>of Travel<br>Up is Bad | Previous<br>Year<br>2021/2022 | Latest Year 2022/2023     | Latest Year<br>Rank (1 is<br>Good) | Direction<br>of Travel<br>Up is Bad |
| Acomb                         | 0.00%                         | 6.67%                    | 6                                  | →                                   | 0.00%                         | 25.81%                   | 18                                 | <b>→</b>                            | 80.18                         | 79.84                    | 16                                 | •                                    | 82.50                         | 81.75                    | 20                                 | Ψ                                    | 113.56                        | 114.36                   | 17                                 | •                                   | 24.30                         | 22.10                     | 13                                 | Ψ                                   |
| Bishopthorpe                  | 0.00%                         | N/C                      | -                                  | <b>→</b>                            | 0.00%                         | 10.71%                   | 2                                  | <b>→</b>                            | 84.82                         | 85.79                    | 2                                  | <b>↑</b>                             | 84.86                         | 87.59                    | 2                                  | •                                    | 86.86                         | 86.90                    | 2                                  | •                                   | 17.00                         | 19.30                     | 9                                  | •                                   |
| Clifton                       | 0.00%                         | 10.81%                   | 15                                 | <b>⇒</b>                            | 0.00%                         | 23.08%                   | 16                                 | <b>→</b>                            | 77.32                         | 76.87                    | 20                                 | 4                                    | 82.29                         | 82.13                    | 18                                 | 4                                    | 123.32                        | 123.56                   | 20                                 | <b>^</b>                            | 21.50                         | 23.10                     | 15                                 | <b>↑</b>                            |
| Copmanthorpe                  | 0.00%                         | N/C                      | -                                  | →                                   | 0.00%                         | 11.11%                   | 3                                  | →                                   | 86.16                         | 87.08                    | 1                                  | •                                    | 88.18                         | 91.79                    | 1                                  | <b>↑</b>                             | 77.22                         | 79.03                    | 1                                  | <b>↑</b>                            | 18.00                         | 14.60                     | 4                                  | Ψ.                                  |
| Dringhouses and Woodthorpe    | 0.00%                         | 5.77%                    | 1                                  | <b>→</b>                            | 0.00%                         | 18.87%                   | 12                                 | <b>→</b>                            | 82.60                         | 82.41                    | 5                                  | •                                    | 86.12                         | 86.86                    | 4                                  | <b>↑</b>                             | 100.19                        | 101.47                   | 12                                 | <b>↑</b>                            | 20.30                         | 13.60                     | 3                                  | Ψ                                   |
| Fishergate                    | 0.00%                         | N/C                      | -                                  | <b>→</b>                            | 0.00%                         | 12.50%                   | 5                                  | <b>→</b>                            | 76.24                         | 76.94                    | 19                                 | •                                    | 81.81                         | 81.79                    | 19                                 | Ψ                                    | 107.48                        | 105.14                   | 13                                 | Ψ                                   | 19.80                         | 21.40                     | 11                                 | •                                   |
| Fulford and Heslington        | 0.00%                         | 10.00%                   | 13                                 | ⇒                                   | 0.00%                         | 15.00%                   | 8                                  | ⇒                                   | 80.64                         | 80.55                    | 10                                 | •                                    | 85.94                         | 85.58                    | 5                                  | Ψ                                    | 98.89                         | 100.03                   | 9                                  | <b>^</b>                            | 29.70                         | 34.30                     | 21                                 | •                                   |
| Guildhall                     | 0.00%                         | 6.45%                    | 4                                  | →                                   | 0.00%                         | 20.00%                   | 13                                 | ⇒                                   | 79.50                         | 79.00                    | 17                                 | 4                                    | 83.30                         | 82.92                    | 16                                 | Ψ                                    | 101.24                        | 97.40                    | 7                                  | Ψ.                                  | 23.90                         | 17.10                     | 6                                  | Ψ                                   |
| Haxby and Wigginton           | 0.00%                         | 7.69%                    | 9                                  | *                                   | 0.00%                         | 13.79%                   | 7                                  | *                                   | 82.79                         | 82.66                    | 4                                  | Ψ.                                   | 84.20                         | 83.94                    | 11                                 | Ψ                                    | 111.66                        | 112.50                   | 16                                 | <b>^</b>                            | 18.70                         | 23.10                     | 16                                 | •                                   |
| Heworth                       | 0.00%                         | 11.29%                   | 16                                 | <b>→</b>                            | 0.00%                         | 22.95%                   | 15                                 | <b>→</b>                            | 76.11                         | 75.43                    | 22                                 | •                                    | 82.23                         | 81.27                    | 21                                 | Ψ                                    | 115.10                        | 115.66                   | 18                                 | <b>^</b>                            | 25.70                         | 16.60                     | 5                                  | Ψ                                   |
| Heworth Without               | 0.00%                         | N/C                      | -                                  | ⇒                                   | 0.00%                         | N/C                      | -                                  | ⇒                                   | 79.31                         | 79.97                    | 15                                 | •                                    | 85.44                         | 87.56                    | 3                                  | <b>↑</b>                             | 91.37                         | 93.87                    | 5                                  | <b>^</b>                            | 14.70                         | 13.10                     | 2                                  | Ψ                                   |
| Holgate                       | 0.00%                         | 10.17%                   | 14                                 | →                                   | 0.00%                         | 22.22%                   | 14                                 | ⇒                                   | 79.59                         | 80.14                    | 12                                 | <b>↑</b>                             | 84.96                         | 84.69                    | 7                                  | Ψ                                    | 108.04                        | 108.91                   | 15                                 | <b>^</b>                            | 17.60                         | 24.00                     | 17                                 | •                                   |
| Hull Road                     | 0.00%                         | 11.43%                   | 17                                 | *                                   | 0.00%                         | 26.47%                   | 19                                 | *                                   | 78.58                         | 78.92                    | 18                                 | •                                    | 82.11                         | 82.31                    | 17                                 | <b>↑</b>                             | 91.41                         | 92.53                    | 4                                  | <b>^</b>                            | 17.00                         | 12.10                     | 1                                  | Ψ                                   |
| Huntington and New Earswick   | 0.00%                         | 9.62%                    | 12                                 | <b>→</b>                            | 0.00%                         | 23.21%                   | 17                                 | <b>→</b>                            | 80.98                         | 80.57                    | 9                                  | •                                    | 84.08                         | 84.36                    | 8                                  | <b>↑</b>                             | 119.44                        | 119.02                   | 19                                 | Ψ.                                  | 20.20                         | 17.10                     | 7                                  | Ψ                                   |
| Micklegate                    | 0.00%                         | 6.25%                    | 2                                  | →                                   | 0.00%                         | 11.90%                   | 4                                  | →                                   | 82.07                         | 81.08                    | 7                                  | •                                    | 83.66                         | 83.71                    | 12                                 | <b>↑</b>                             | 94.92                         | 95.15                    | 6                                  | <b>↑</b>                            | 19.90                         | 20.90                     | 10                                 | •                                   |
| Osbaldwick and Derwent        | 0.00%                         | 6.45%                    | 5                                  | →                                   | 0.00%                         | 15.15%                   | 9                                  | →                                   | 81.20                         | 80.35                    | 11                                 | •                                    | 83.47                         | 83.14                    | 14                                 | Ψ                                    | 106.42                        | 107.46                   | 14                                 | <b>^</b>                            | 28.60                         | 25.40                     | 20                                 | +                                   |
| Rawcliffe and Clifton Without | 0.00%                         | 6.67%                    | 7                                  | →                                   | 0.00%                         | 17.39%                   | 10                                 | →                                   | 80.18                         | 80.04                    | 13                                 | •                                    | 82.97                         | 83.13                    | 15                                 | <b>^</b>                             | 99.51                         | 100.49                   | 10                                 | <b>^</b>                            | 18.20                         | 24.60                     | 18                                 | •                                   |
| Rural West York               | 0.00%                         | 6.25%                    | 3                                  | <b>→</b>                            | 0.00%                         | 17.95%                   | 11                                 | <b>→</b>                            | 80.58                         | 80.86                    | 8                                  | •                                    | 85.18                         | 84.12                    | 9                                  | Ψ                                    | 98.29                         | 98.83                    | 8                                  | <b>↑</b>                            | 22.40                         | 21.40                     | 12                                 | Ψ                                   |
| Strensall                     | 0.00%                         | 6.82%                    | 8                                  | →                                   | 0.00%                         | 12.50%                   | 6                                  | →                                   | 83.01                         | 82.99                    | 3                                  | •                                    | 84.90                         | 85.11                    | 6                                  | <b>↑</b>                             | 98.70                         | 100.88                   | 11                                 | <b>↑</b>                            | 17.20                         | 19.00                     | 8                                  | •                                   |
| Westfield                     | 0.00%                         | 8.43%                    | 10                                 | →                                   | 0.00%                         | 29.29%                   | 20                                 | →                                   | 75.95                         | 76.09                    | 21                                 | •                                    | 79.96                         | 80.65                    | 22                                 | <b>↑</b>                             | 131.86                        | 132.26                   | 21                                 | <b>↑</b>                            | 19.80                         | 25.10                     | 19                                 | •                                   |
| Wheldrake                     | 0.00%                         | 9.52%                    | 11                                 | <b>→</b>                            | 0.00%                         | 10.00%                   | 1                                  | <b>→</b>                            | 82.18                         | 82.29                    | 6                                  | •                                    | 85.04                         | 84.03                    | 10                                 | Ψ                                    | 86.24                         | 87.41                    | 3                                  | <b>↑</b>                            | 18.40                         | 22.70                     | 14                                 | <b>↑</b>                            |
| York                          | 0.00%                         | 8.19%                    |                                    | →                                   | 0.00%                         | 19.34%                   |                                    | <b>→</b>                            | 80.17                         | 79.99                    |                                    | •                                    | 83.58                         | 83.53                    |                                    | Ψ                                    | 105.91                        | 106.20                   |                                    | <b>↑</b>                            | 20.60                         | 20.50                     |                                    | Ψ                                   |

# Ward performance by key areas - Adult Social Care

This is an "at a glance" summary of performance within York's wards - more detail is provided in the individual profiles.

|                               |                               | Social I              | solation                           |                                     | Homecar                       | e clients (p             | er 1,000 pc                        | pulation)                           |                               | etting paid p<br>not resident |                                    |                                   | New cust                      |                       | uesting Adı<br>upport              | ult Social                        |
|-------------------------------|-------------------------------|-----------------------|------------------------------------|-------------------------------------|-------------------------------|--------------------------|------------------------------------|-------------------------------------|-------------------------------|-------------------------------|------------------------------------|-----------------------------------|-------------------------------|-----------------------|------------------------------------|-----------------------------------|
| Ward                          | Previous<br>Year<br>2021/2022 | Latest Year 2022/2023 | Latest Year<br>Rank (1 is<br>Good) | Direction<br>of Travel<br>Up is Bad | Previous<br>Year<br>2021/2022 | Latest Year<br>2022/2023 | Latest Year<br>Rank (1 is<br>Good) | Direction<br>of Travel<br>Up is Bad | Previous<br>Year<br>2021/2022 | Latest Year 2022/2023         | Latest Year<br>Rank (1 is<br>Good) | Direction<br>of Travel<br>Neutral | Previous<br>Year<br>2021/2022 | Latest Year 2022/2023 | Latest Year<br>Rank (1 is<br>Good) | Direction<br>of Travel<br>Neutral |
| Acomb                         | 2.22                          | 2.35                  | 20                                 | •                                   | 43                            | 55                       | 15                                 | •                                   | 69                            | 77                            | 11                                 | *                                 | 41                            | 55                    | 6                                  | *                                 |
| Bishopthorpe                  | 2.57                          | 1.88                  | 9                                  | •                                   | 16                            | 15                       | 3                                  | *                                   | 28                            | 25                            | 19                                 | *                                 | 23                            | 15                    | 21                                 | *                                 |
| Clifton                       | 2.19                          | 1.95                  | 13                                 | Ψ                                   | 57                            | 67                       | 18                                 | 1                                   | 83                            | 96                            | 7                                  | *                                 | 37                            | 37                    | 15                                 | *                                 |
| Copmanthorpe                  | 1.00                          | 2.25                  | 19                                 | <b>^</b>                            | 11                            | 9                        | 1                                  | 4                                   | 23                            | 14                            | 22                                 | <b>→</b>                          | 15                            | 16                    | 20                                 | <b>→</b>                          |
| Dringhouses and Woodthorpe    | 2.35                          | 2.05                  | 17                                 | Ψ                                   | 61                            | 59                       | 16                                 | Ψ                                   | 104                           | 101                           | 6                                  | <b>→</b>                          | 56                            | 58                    | 5                                  | <b>→</b>                          |
| Fishergate                    | 1.80                          | 1.58                  | 4                                  | Ψ                                   | 46                            | 44                       | 13                                 | •                                   | 73                            | 75                            | 13                                 | <b>→</b>                          | 34                            | 40                    | 13                                 | <b>→</b>                          |
| Fulford and Heslington        | 1.83                          | 1.90                  | 10                                 | <b>^</b>                            | 12                            | 19                       | 5                                  | <b>1</b>                            | 28                            | 29                            | 18                                 | <b>→</b>                          | 25                            | 21                    | 19                                 | <b>→</b>                          |
| Guildhall                     | 1.93                          | 2.00                  | 14                                 | <b>↑</b>                            | 26                            | 36                       | 9                                  | <b>↑</b>                            | 70                            | 82                            | 9                                  | <b>→</b>                          | 48                            | 50                    | 7                                  | <b>→</b>                          |
| Haxby and Wigginton           | 1.83                          | 2.00                  | 15                                 | <b>↑</b>                            | 48                            | 69                       | 19                                 | <b>↑</b>                            | 94                            | 122                           | 4                                  | <b>→</b>                          | 69                            | 88                    | 3                                  | <b>→</b>                          |
| Heworth                       | 2.00                          | 1.81                  | 8                                  | Ψ                                   | 77                            | 62                       | 17                                 | Ψ                                   | 134                           | 109                           | 5                                  | <b>→</b>                          | 62                            | 42                    | 10                                 | <b>→</b>                          |
| Heworth Without               | 2.50                          | 1.33                  | 1                                  | Ψ                                   | 23                            | 17                       | 4                                  | •                                   | 24                            | 20                            | 21                                 | <b>→</b>                          | 24                            | 29                    | 16                                 | <b>→</b>                          |
| Holgate                       | 1.81                          | 1.76                  | 6                                  | Ψ                                   | 48                            | 48                       | 14                                 | <b>→</b>                            | 84                            | 76                            | 12                                 | <b>→</b>                          | 44                            | 48                    | 8                                  | <b>→</b>                          |
| Hull Road                     | 2.22                          | 1.92                  | 12                                 | Ψ                                   | 20                            | 20                       | 7                                  | <b>→</b>                            | 36                            | 36                            | 16                                 | <b>→</b>                          | 32                            | 22                    | 18                                 | <b>→</b>                          |
| Huntington and New Earswick   | 2.12                          | 2.05                  | 18                                 | Ψ                                   | 90                            | 85                       | 21                                 | •                                   | 183                           | 187                           | 2                                  | <b>→</b>                          | 74                            | 98                    | 2                                  | <b>→</b>                          |
| Micklegate                    | 1.86                          | 1.90                  | 11                                 | <b>↑</b>                            | 33                            | 43                       | 12                                 | <b>↑</b>                            | 68                            | 91                            | 8                                  | <b>→</b>                          | 44                            | 42                    | 11                                 | *                                 |
| Osbaldwick and Derwent        | 1.88                          | 1.50                  | 2                                  | •                                   | 25                            | 37                       | 10                                 | <b>↑</b>                            | 42                            | 55                            | 14                                 | <b>→</b>                          | 36                            | 40                    | 14                                 | *                                 |
| Rawcliffe and Clifton Without | 1.78                          | 1.72                  | 5                                  | Ψ                                   | 37                            | 38                       | 11                                 | <b>↑</b>                            | 72                            | 81                            | 10                                 | <b>→</b>                          | 51                            | 41                    | 12                                 | <b>→</b>                          |
| Rural West York               | 2.25                          | 2.00                  | 16                                 | •                                   | 24                            | 19                       | 6                                  | •                                   | 39                            | 42                            | 15                                 | <b>→</b>                          | 35                            | 45                    | 9                                  | *                                 |
| Strensall                     | 2.44                          | 2.38                  | 21                                 | •                                   | 26                            | 23                       | 8                                  | •                                   | 36                            | 36                            | 17                                 | <b>→</b>                          | 31                            | 29                    | 17                                 | *                                 |
| Westfield                     | 1.84                          | 1.80                  | 7                                  | Ψ                                   | 85                            | 84                       | 20                                 | Ψ                                   | 138                           | 133                           | 3                                  | <b>→</b>                          | 78                            | 66                    | 4                                  | <b>→</b>                          |
| Wheldrake                     | 2.71                          | 1.50                  | 3                                  | Ψ                                   | 10                            | 11                       | 2                                  | <b>↑</b>                            | 17                            | 23                            | 20                                 | <b>→</b>                          | 17                            | 15                    | 22                                 | <b>→</b>                          |
| York                          | 2.04                          | 1.92                  |                                    | Ψ                                   | 828                           | 865                      |                                    | <b>↑</b>                            | 1,488                         | 1,548                         |                                    | <b>→</b>                          | 989                           | 1,030                 |                                    | <b>→</b>                          |

Ward performance by key areas - Public Realm

This is an "at a glance" summary of performance within York's wards - more detail is provided in the individual profiles.

|                               | Cri                           | me (per 1,0           | 00 populati                        | ion)                                | AS                            | 6B (per 1,00             | 00 population                      | on)                                 |                               |                       | k that hate<br>their loca          |                                      |                               | ve in, relati            | e that York<br>vely free fro       |                                      | % of r                        | oad area th           | at is Struc<br>(Grade 5)           | turally                             |
|-------------------------------|-------------------------------|-----------------------|------------------------------------|-------------------------------------|-------------------------------|--------------------------|------------------------------------|-------------------------------------|-------------------------------|-----------------------|------------------------------------|--------------------------------------|-------------------------------|--------------------------|------------------------------------|--------------------------------------|-------------------------------|-----------------------|------------------------------------|-------------------------------------|
| Ward                          | Previous<br>Year<br>2021/2022 | Latest Year 2022/2023 | Latest Year<br>Rank (1 is<br>Good) | Direction<br>of Travel<br>Up is Bad | Previous<br>Year<br>2021/2022 | Latest Year<br>2022/2023 | Latest Year<br>Rank (1 is<br>Good) | Direction<br>of Travel<br>Up is Bad | Previous<br>Year<br>2021/2022 | Latest Year 2022/2023 | Latest Year<br>Rank (1 is<br>Good) | Direction<br>of Travel<br>Up is Good | Previous<br>Year<br>2021/2022 | Latest Year<br>2022/2023 | Latest Year<br>Rank (1 is<br>Good) | Direction<br>of Travel<br>Up is Good | Previous<br>Year<br>2020/2021 | Latest Year 2021/2022 | Latest Year<br>Rank (1 is<br>Good) | Direction<br>of Travel<br>Up is Bad |
| Acomb                         | 44.72                         | 51.39                 | 11                                 | •                                   | 26.67                         | 21.33                    | 16                                 | Ψ                                   | 78.26%                        | 74.07%                | 15                                 | •                                    | 86.96%                        | 65.38%                   | 19                                 | Ψ                                    | 8.47%                         | 10.57%                | 13                                 | •                                   |
| Bishopthorpe                  | 23.85                         | 18.79                 | 1                                  | 4                                   | 11.33                         | 9.64                     | 6                                  | 4                                   | 83.33%                        | 72.73%                | 16                                 | •                                    | 83.33%                        | 72.73%                   | 11                                 | 4                                    | 10.28%                        | 12.34%                | 16                                 | •                                   |
| Clifton                       | 79.93                         | 76.54                 | 18                                 | 4                                   | 25.78                         | 23.28                    | 18                                 | 4                                   | 63.16%                        | 68.75%                | 20                                 | 1                                    | 78.95%                        | 81.25%                   | 6                                  | 1                                    | 9.61%                         | 12.35%                | 17                                 | •                                   |
| Copmanthorpe                  | 24.13                         | 20.99                 | 2                                  | 4                                   | 12.06                         | 5.54                     | 2                                  | 4                                   | 90.91%                        | 90.91%                | 4                                  | <b>→</b>                             | 72.73%                        | 70.00%                   | 13                                 | 4                                    | 7.13%                         | 9.07%                 | 8                                  | <b>^</b>                            |
| Dringhouses and Woodthorpe    | 46.89                         | 41.17                 | 9                                  | Ψ                                   | 19.93                         | 15.94                    | 11                                 | Ψ                                   | 72.73%                        | 83.87%                | 9                                  | <b>↑</b>                             | 68.75%                        | 63.33%                   | 20                                 | Ψ                                    | 10.95%                        | 10.42%                | 12                                 | Ψ                                   |
| Fishergate                    | 52.43                         | 54.02                 | 13                                 | <b>1</b>                            | 23.03                         | 12.57                    | 8                                  | Ψ                                   | 76.19%                        | 81.82%                | 11                                 | <b>↑</b>                             | 95.24%                        | 90.91%                   | 3                                  | Ψ                                    | 9.66%                         | 9.30%                 | 9                                  | Ψ                                   |
| Fulford and Heslington        | 66.07                         | 75.77                 | 17                                 | <b>1</b>                            | 22.28                         | 15.47                    | 10                                 | Ψ                                   | 88.89%                        | 100.00%               | 1                                  | <b>^</b>                             | 66.67%                        | 83.33%                   | 4                                  | <b>1</b>                             | 3.66%                         | 5.25%                 | 1                                  | •                                   |
| Guildhall                     | 194.54                        | 224.87                | 21                                 | <b>↑</b>                            | 88.05                         | 62.82                    | 21                                 | Ψ                                   | 57.14%                        | 52.94%                | 21                                 | •                                    | 67.86%                        | 68.42%                   | 14                                 | <b>↑</b>                             | 10.22%                        | 13.23%                | 19                                 | <b>^</b>                            |
| Haxby and Wigginton           | 24.07                         | 28.02                 | 5                                  | <b>↑</b>                            | 17.91                         | 22.47                    | 17                                 | <b>↑</b>                            | 83.33%                        | 87.50%                | 7                                  | <b>↑</b>                             | 90.00%                        | 100.00%                  | 1                                  | <b>↑</b>                             | 6.81%                         | 8.41%                 | 5                                  | <b>↑</b>                            |
| Heworth                       | 57.06                         | 55.68                 | 14                                 | 4                                   | 25.81                         | 17.69                    | 14                                 | 4                                   | 65.22%                        | 82.35%                | 10                                 | <b>↑</b>                             | 63.64%                        | 43.75%                   | 21                                 | 4                                    | 10.82%                        | 13.55%                | 20                                 | <b>^</b>                            |
| Heworth Without               | 19.05                         | 22.36                 | 3                                  | <b>1</b>                            | 6.86                          | 7.87                     | 5                                  | <b>1</b>                            | 75.00%                        | 91.67%                | 3                                  | <b>1</b>                             | 81.82%                        | 91.67%                   | 2                                  | <b>1</b>                             | 10.66%                        | 11.92%                | 15                                 | •                                   |
| Holgate                       | 53.19                         | 52.42                 | 12                                 | 4                                   | 26.16                         | 16.77                    | 13                                 | 4                                   | 73.08%                        | 80.00%                | 12                                 | <b>↑</b>                             | 61.54%                        | 65.63%                   | 18                                 | <b>1</b>                             | 12.88%                        | 13.62%                | 21                                 | <b>^</b>                            |
| Hull Road                     | 39.77                         | 36.66                 | 8                                  | 4                                   | 13.58                         | 7.38                     | 4                                  | Ψ                                   | 50.00%                        | 70.00%                | 19                                 | <b>↑</b>                             | 62.50%                        | 30.00%                   | 22                                 | Ψ                                    | 7.79%                         | 8.52%                 | 6                                  | <b>^</b>                            |
| Huntington and New Earswick   | 65.59                         | 74.51                 | 16                                 | <b>1</b>                            | 24.25                         | 18.85                    | 15                                 | Ψ                                   | 69.23%                        | 89.47%                | 5                                  | •                                    | 73.08%                        | 73.68%                   | 9                                  | <b>1</b>                             | 5.01%                         | 6.60%                 | 2                                  | <b>↑</b>                            |
| Micklegate                    | 129.80                        | 137.38                | 20                                 | <b>1</b>                            | 66.07                         | 43.21                    | 20                                 | Ψ                                   | 70.73%                        | 75.00%                | 14                                 | <b>^</b>                             | 78.05%                        | 73.91%                   | 8                                  | Ψ                                    | 11.51%                        | 10.89%                | 14                                 | Ψ                                   |
| Osbaldwick and Derwent        | 23.88                         | 28.44                 | 7                                  | <b>1</b>                            | 12.12                         | 6.72                     | 3                                  | Ψ                                   | 77.27%                        | 71.43%                | 18                                 | •                                    | 81.82%                        | 76.19%                   | 7                                  | Ψ                                    | 8.46%                         | 8.65%                 | 7                                  | <b>↑</b>                            |
| Rawcliffe and Clifton Without | 67.06                         | 61.36                 | 15                                 | Ψ                                   | 18.92                         | 15.01                    | 9                                  | Ψ                                   | 80.00%                        | 72.73%                | 17                                 | •                                    | 84.00%                        | 81.82%                   | 5                                  | Ψ                                    | 6.70%                         | 8.25%                 | 4                                  | <b>↑</b>                            |
| Rural West York               | 50.09                         | 46.30                 | 10                                 | Ψ                                   | 23.27                         | 16.32                    | 12                                 | Ψ                                   | 82.35%                        | 88.89%                | 6                                  | <b>↑</b>                             | 66.67%                        | 72.22%                   | 12                                 | •                                    | 9.44%                         | 7.95%                 | 3                                  | Ψ                                   |
| Strensall                     | 23.21                         | 28.28                 | 6                                  | •                                   | 12.40                         | 12.26                    | 7                                  | Ψ                                   | 80.95%                        | 84.21%                | 8                                  | <b>↑</b>                             | 66.67%                        | 66.67%                   | 15                                 | <b>→</b>                             | 9.65%                         | 9.72%                 | 11                                 | <b>↑</b>                            |
| Westfield                     | 96.02                         | 95.40                 | 19                                 | Ψ                                   | 49.04                         | 41.45                    | 19                                 | Ψ                                   | 73.33%                        | 46.67%                | 22                                 | •                                    | 50.00%                        | 66.67%                   | 16                                 | •                                    | 9.83%                         | 9.54%                 | 10                                 | Ψ                                   |
| Wheldrake                     | 29.70                         | 25.15                 | 4                                  | Ψ                                   | 6.47                          | 3.36                     | 1                                  | Ψ                                   | 100.00%                       | 100.00%               | 2                                  | <b>→</b>                             | 71.43%                        | 66.67%                   | 17                                 | Ψ                                    | 11.64%                        | 12.79%                | 18                                 | <b>↑</b>                            |
| York                          | 67.96                         | 71.13                 |                                    | <b>1</b>                            | 30.36                         | 22.50                    |                                    | 4                                   | 73.63%                        | 77.98%                |                                    | <b>↑</b>                             | 74.36%                        | 72.92%                   |                                    | 4                                    | 8.89%                         | 9.63%                 |                                    | <b>↑</b>                            |