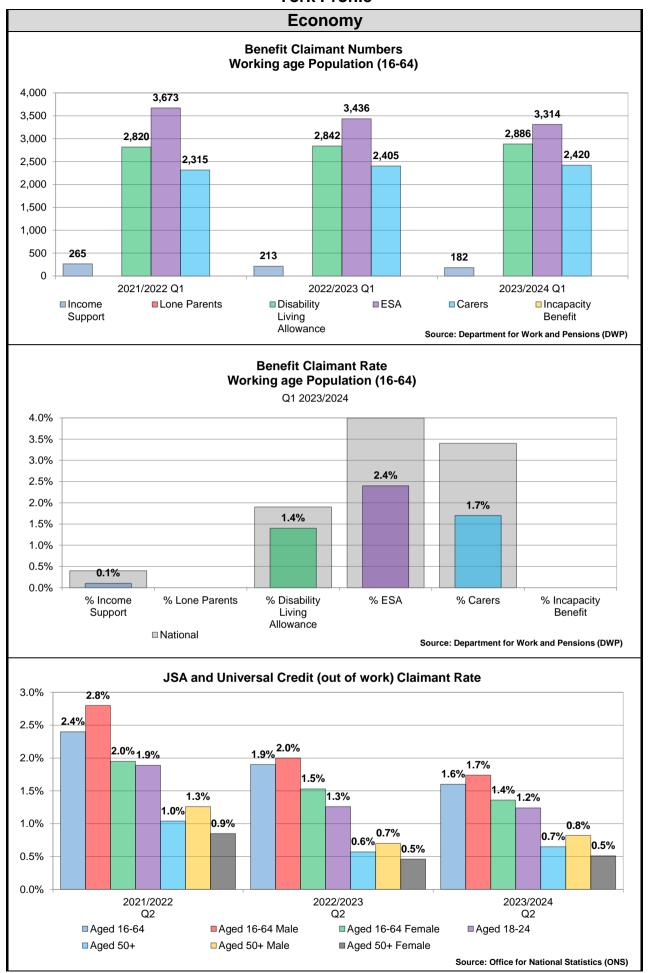

# Ward performance by key areas - Economy

This is an "at a glance" summary of performance within York's wards - more detail is provided in the individual profiles.

|                               | Universa                      | l Credit (ou          | t of work)                         | claimants                           |                               | s who agre<br>are helping<br>ci | to create j                        |                                      |                               | ents who ag<br>ions are su<br>in Y |                                    |                                      | Fu                            | iel poverty           | (household                         | is)                                 | Children (                    | (aged 0- 15)<br>fam   | living in lo                       | ow income                           |
|-------------------------------|-------------------------------|-----------------------|------------------------------------|-------------------------------------|-------------------------------|---------------------------------|------------------------------------|--------------------------------------|-------------------------------|------------------------------------|------------------------------------|--------------------------------------|-------------------------------|-----------------------|------------------------------------|-------------------------------------|-------------------------------|-----------------------|------------------------------------|-------------------------------------|
| Ward                          | Previous<br>Year<br>2021/2022 | Latest Year 2022/2023 | Latest Year<br>Rank (1 is<br>Good) | Direction<br>of Travel<br>Up is Bad | Previous<br>Year<br>2021/2022 | Latest Year<br>2022/2023        | Latest Year<br>Rank (1 is<br>Good) | Direction<br>of Travel<br>Up is Good | Previous<br>Year<br>2021/2022 | Latest Year<br>2022/2023           | Latest Year<br>Rank (1 is<br>Good) | Direction<br>of Travel<br>Up is Good | Previous<br>Year<br>2020/2021 | Latest Year 2021/2022 | Latest Year<br>Rank (1 is<br>Good) | Direction<br>of Travel<br>Up is Bad | Previous<br>Year<br>2020/2021 | Latest Year 2021/2022 | Latest Year<br>Rank (1 is<br>Good) | Direction<br>of Travel<br>Up is Bad |
| Acomb                         | 2.20%                         | 1.70%                 | 15                                 | Ψ                                   | 34.78%                        | 30.77%                          | 15                                 | Ψ                                    | 36.84%                        | 37.50%                             | 16                                 | •                                    | 14.56%                        | 10.83%                | 7                                  | Ψ                                   | 15.40%                        | 12.20%                | 15                                 | Ψ.                                  |
| Bishopthorpe                  | 1.70%                         | 1.20%                 | 11                                 | 4                                   | 27.27%                        | 18.18%                          | 20                                 | Ψ                                    | 62.50%                        | 66.67%                             | 2                                  | <b>↑</b>                             | 10.50%                        | 10.94%                | 8                                  | 1                                   | 5.90%                         | 5.20%                 | 4                                  | Ψ                                   |
| Clifton                       | 3.10%                         | 2.70%                 | 20                                 | 4                                   | 31.58%                        | 50.00%                          | 4                                  | 1                                    | 50.00%                        | 66.67%                             | 3                                  | <b>^</b>                             | 18.72%                        | 18.19%                | 19                                 | •                                   | 20.50%                        | 18.80%                | 20                                 | Ψ                                   |
| Copmanthorpe                  | 1.10%                         | 1.10%                 | 5                                  | <b>→</b>                            | 63.64%                        | 40.00%                          | 7                                  | Ψ                                    | 16.67%                        | 50.00%                             | 12                                 | <b>^</b>                             | 20.28%                        | 17.40%                | 18                                 | •                                   | 5.50%                         | 2.80%                 | 1                                  | Ψ                                   |
| Dringhouses and Woodthorpe    | 1.70%                         | 1.40%                 | 12                                 | 4                                   | 48.48%                        | 43.33%                          | 6                                  | Ψ                                    | 50.00%                        | 52.17%                             | 11                                 | <b>↑</b>                             | 11.91%                        | 11.37%                | 10                                 | •                                   | 10.10%                        | 7.90%                 | 11                                 | Ψ                                   |
| Fishergate                    | 1.40%                         | 1.00%                 | 3                                  | 4                                   | 42.86%                        | 35.00%                          | 10                                 | 4                                    | 40.00%                        | 53.85%                             | 8                                  | <b>↑</b>                             | 10.75%                        | 9.38%                 | 4                                  | 4                                   | 6.40%                         | 7.20%                 | 10                                 | <b>^</b>                            |
| Fulford and Heslington        | 1.90%                         | 1.10%                 | 6                                  | Ψ                                   | 33.33%                        | 33.33%                          | 13                                 | <b>→</b>                             | 87.50%                        | 75.00%                             | 1                                  | 4                                    | 19.30%                        | 19.27%                | 20                                 | •                                   | 8.30%                         | 5.60%                 | 7                                  | Ψ                                   |
| Guildhall                     | 2.10%                         | 1.70%                 | 16                                 | 4                                   | 25.93%                        | 17.65%                          | 21                                 | Ψ                                    | 43.48%                        | 38.46%                             | 15                                 | 4                                    | 12.13%                        | 10.52%                | 6                                  | •                                   | 16.60%                        | 12.30%                | 16                                 | Ψ                                   |
| Haxby and Wigginton           | 1.10%                         | 1.10%                 | 7                                  | <b>→</b>                            | 40.00%                        | 34.78%                          | 12                                 | Ψ                                    | 52.63%                        | 37.50%                             | 17                                 | 4                                    | 9.67%                         | 9.23%                 | 3                                  | •                                   | 7.40%                         | 4.60%                 | 3                                  | Ψ                                   |
| Heworth                       | 2.80%                         | 2.30%                 | 19                                 | 4                                   | 13.64%                        | 29.41%                          | 17                                 | 1                                    | 38.89%                        | 20.00%                             | 21                                 | 4                                    | 25.89%                        | 24.28%                | 21                                 | 4                                   | 18.90%                        | 17.30%                | 19                                 | Ψ                                   |
| Heworth Without               | 1.70%                         | 1.50%                 | 14                                 | Ψ                                   | 45.45%                        | 58.33%                          | 2                                  | <b>↑</b>                             | 50.00%                        | 33.33%                             | 18                                 | •                                    | 19.48%                        | 16.22%                | 17                                 | •                                   | 7.70%                         | 5.50%                 | 5                                  | Ψ                                   |
| Holgate                       | 2.50%                         | 2.20%                 | 18                                 | 4                                   | 32.00%                        | 21.88%                          | 18                                 | Ψ                                    | 50.00%                        | 41.18%                             | 14                                 | 4                                    | 12.12%                        | 12.35%                | 13                                 | 1                                   | 13.30%                        | 10.60%                | 14                                 | Ψ                                   |
| Hull Road                     | 1.40%                         | 1.10%                 | 8                                  | 4                                   | 18.75%                        | 20.00%                          | 19                                 | 1                                    | 45.45%                        | 57.14%                             | 5                                  | <b>^</b>                             | 13.64%                        | 14.49%                | 15                                 | <b>1</b>                            | 18.40%                        | 16.60%                | 18                                 | Ψ                                   |
| Huntington and New Earswick   | 2.20%                         | 1.40%                 | 13                                 | Ψ                                   | 57.69%                        | 36.84%                          | 8                                  | Ψ                                    | 60.00%                        | 21.43%                             | 20                                 | •                                    | 13.71%                        | 11.40%                | 11                                 | •                                   | 14.60%                        | 14.10%                | 17                                 | Ψ                                   |
| Micklegate                    | 2.10%                         | 1.70%                 | 17                                 | Ψ                                   | 34.15%                        | 47.62%                          | 5                                  | <b>↑</b>                             | 51.61%                        | 57.14%                             | 6                                  | <b>↑</b>                             | 14.77%                        | 16.21%                | 16                                 | <b>↑</b>                            | 7.80%                         | 6.50%                 | 8                                  | Ψ                                   |
| Osbaldwick and Derwent        | 1.40%                         | 1.10%                 | 9                                  | Ψ                                   | 27.27%                        | 30.00%                          | 16                                 | <b>↑</b>                             | 27.27%                        | 25.00%                             | 19                                 | •                                    | 10.72%                        | 11.61%                | 12                                 | •                                   | 9.00%                         | 9.10%                 | 12                                 | <b>^</b>                            |
| Rawcliffe and Clifton Without | 1.50%                         | 1.10%                 | 10                                 | Ψ                                   | 29.17%                        | 36.36%                          | 9                                  | <b>↑</b>                             | 30.00%                        | 57.89%                             | 4                                  | <b>↑</b>                             | 8.08%                         | 8.28%                 | 2                                  | <b>↑</b>                            | 11.10%                        | 9.60%                 | 13                                 | Ψ                                   |
| Rural West York               | 1.10%                         | 1.00%                 | 4                                  | Ψ                                   | 29.41%                        | 16.67%                          | 22                                 | Ψ                                    | 66.67%                        | 53.33%                             | 9                                  | 4                                    | 8.80%                         | 6.72%                 | 1                                  | •                                   | 7.30%                         | 6.50%                 | 9                                  | Ψ                                   |
| Strensall                     | 1.30%                         | 0.90%                 | 2                                  | Ψ                                   | 23.81%                        | 33.33%                          | 14                                 | <b>↑</b>                             | 58.33%                        | 53.33%                             | 10                                 | •                                    | 10.97%                        | 9.48%                 | 5                                  | •                                   | 7.80%                         | 5.50%                 | 6                                  | Ψ                                   |
| Westfield                     | 4.20%                         | 3.50%                 | 21                                 | Ψ                                   | 50.00%                        | 57.14%                          | 3                                  | •                                    | 40.00%                        | 55.56%                             | 7                                  | •                                    | 16.89%                        | 13.90%                | 14                                 | <b>\Psi</b>                         | 24.30%                        | 19.80%                | 21                                 | Ψ                                   |
| Wheldrake                     | 1.10%                         | 0.60%                 | 1                                  | Ψ                                   | 57.14%                        | 83.33%                          | 1                                  | •                                    | 60.00%                        | N/A                                |                                    | <b>→</b>                             | 10.43%                        | 10.97%                | 9                                  | <b>^</b>                            | 6.90%                         | 3.30%                 | 2                                  | Ψ                                   |
| York                          | 2.00%                         | 1.70%                 |                                    | Ψ                                   | 36.33%                        | 34.84%                          |                                    | Ψ                                    | 48.67%                        | 46.18%                             |                                    | •                                    | 14.66%                        | 13.49%                |                                    | •                                   | 12.90%                        | 11.50%                |                                    | Ψ                                   |