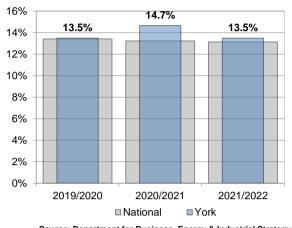

# Ward performance by key areas - Economy

This is an "at a glance" summary of performance within York's wards - more detail is provided in the individual profiles.

|                               | Universa                      | l Credit (ou          | t of work)                         | claimants                           |                               | s who agre<br>are helping<br>ci | to create j                        |                                      |                               | ents who ag<br>ions are su<br>in Y |                                    |                                      | Fu                            | iel poverty           | (household                         | is)                                 | Children (                    | (aged 0- 15)<br>fam   | living in lo                       | ow income                           |
|-------------------------------|-------------------------------|-----------------------|------------------------------------|-------------------------------------|-------------------------------|---------------------------------|------------------------------------|--------------------------------------|-------------------------------|------------------------------------|------------------------------------|--------------------------------------|-------------------------------|-----------------------|------------------------------------|-------------------------------------|-------------------------------|-----------------------|------------------------------------|-------------------------------------|
| Ward                          | Previous<br>Year<br>2021/2022 | Latest Year 2022/2023 | Latest Year<br>Rank (1 is<br>Good) | Direction<br>of Travel<br>Up is Bad | Previous<br>Year<br>2021/2022 | Latest Year<br>2022/2023        | Latest Year<br>Rank (1 is<br>Good) | Direction<br>of Travel<br>Up is Good | Previous<br>Year<br>2021/2022 | Latest Year<br>2022/2023           | Latest Year<br>Rank (1 is<br>Good) | Direction<br>of Travel<br>Up is Good | Previous<br>Year<br>2020/2021 | Latest Year 2021/2022 | Latest Year<br>Rank (1 is<br>Good) | Direction<br>of Travel<br>Up is Bad | Previous<br>Year<br>2020/2021 | Latest Year 2021/2022 | Latest Year<br>Rank (1 is<br>Good) | Direction<br>of Travel<br>Up is Bad |
| Acomb                         | 2.20%                         | 1.70%                 | 15                                 | Ψ                                   | 34.78%                        | 30.77%                          | 15                                 | Ψ                                    | 36.84%                        | 37.50%                             | 16                                 | •                                    | 14.56%                        | 10.83%                | 7                                  | Ψ                                   | 15.40%                        | 12.20%                | 15                                 | Ψ.                                  |
| Bishopthorpe                  | 1.70%                         | 1.20%                 | 11                                 | 4                                   | 27.27%                        | 18.18%                          | 20                                 | Ψ                                    | 62.50%                        | 66.67%                             | 2                                  | <b>↑</b>                             | 10.50%                        | 10.94%                | 8                                  | 1                                   | 5.90%                         | 5.20%                 | 4                                  | Ψ                                   |
| Clifton                       | 3.10%                         | 2.70%                 | 20                                 | 4                                   | 31.58%                        | 50.00%                          | 4                                  | 1                                    | 50.00%                        | 66.67%                             | 3                                  | <b>^</b>                             | 18.72%                        | 18.19%                | 19                                 | •                                   | 20.50%                        | 18.80%                | 20                                 | Ψ                                   |
| Copmanthorpe                  | 1.10%                         | 1.10%                 | 5                                  | <b>→</b>                            | 63.64%                        | 40.00%                          | 7                                  | Ψ                                    | 16.67%                        | 50.00%                             | 12                                 | <b>^</b>                             | 20.28%                        | 17.40%                | 18                                 | •                                   | 5.50%                         | 2.80%                 | 1                                  | Ψ                                   |
| Dringhouses and Woodthorpe    | 1.70%                         | 1.40%                 | 12                                 | 4                                   | 48.48%                        | 43.33%                          | 6                                  | Ψ                                    | 50.00%                        | 52.17%                             | 11                                 | <b>↑</b>                             | 11.91%                        | 11.37%                | 10                                 | •                                   | 10.10%                        | 7.90%                 | 11                                 | Ψ                                   |
| Fishergate                    | 1.40%                         | 1.00%                 | 3                                  | 4                                   | 42.86%                        | 35.00%                          | 10                                 | 4                                    | 40.00%                        | 53.85%                             | 8                                  | <b>↑</b>                             | 10.75%                        | 9.38%                 | 4                                  | 4                                   | 6.40%                         | 7.20%                 | 10                                 | <b>^</b>                            |
| Fulford and Heslington        | 1.90%                         | 1.10%                 | 6                                  | Ψ                                   | 33.33%                        | 33.33%                          | 13                                 | <b>→</b>                             | 87.50%                        | 75.00%                             | 1                                  | 4                                    | 19.30%                        | 19.27%                | 20                                 | •                                   | 8.30%                         | 5.60%                 | 7                                  | Ψ                                   |
| Guildhall                     | 2.10%                         | 1.70%                 | 16                                 | 4                                   | 25.93%                        | 17.65%                          | 21                                 | Ψ                                    | 43.48%                        | 38.46%                             | 15                                 | 4                                    | 12.13%                        | 10.52%                | 6                                  | •                                   | 16.60%                        | 12.30%                | 16                                 | Ψ                                   |
| Haxby and Wigginton           | 1.10%                         | 1.10%                 | 7                                  | <b>→</b>                            | 40.00%                        | 34.78%                          | 12                                 | Ψ                                    | 52.63%                        | 37.50%                             | 17                                 | 4                                    | 9.67%                         | 9.23%                 | 3                                  | •                                   | 7.40%                         | 4.60%                 | 3                                  | Ψ                                   |
| Heworth                       | 2.80%                         | 2.30%                 | 19                                 | 4                                   | 13.64%                        | 29.41%                          | 17                                 | 1                                    | 38.89%                        | 20.00%                             | 21                                 | 4                                    | 25.89%                        | 24.28%                | 21                                 | 4                                   | 18.90%                        | 17.30%                | 19                                 | Ψ                                   |
| Heworth Without               | 1.70%                         | 1.50%                 | 14                                 | Ψ                                   | 45.45%                        | 58.33%                          | 2                                  | <b>↑</b>                             | 50.00%                        | 33.33%                             | 18                                 | •                                    | 19.48%                        | 16.22%                | 17                                 | •                                   | 7.70%                         | 5.50%                 | 5                                  | Ψ                                   |
| Holgate                       | 2.50%                         | 2.20%                 | 18                                 | 4                                   | 32.00%                        | 21.88%                          | 18                                 | Ψ                                    | 50.00%                        | 41.18%                             | 14                                 | 4                                    | 12.12%                        | 12.35%                | 13                                 | 1                                   | 13.30%                        | 10.60%                | 14                                 | Ψ                                   |
| Hull Road                     | 1.40%                         | 1.10%                 | 8                                  | 4                                   | 18.75%                        | 20.00%                          | 19                                 | 1                                    | 45.45%                        | 57.14%                             | 5                                  | <b>^</b>                             | 13.64%                        | 14.49%                | 15                                 | <b>1</b>                            | 18.40%                        | 16.60%                | 18                                 | Ψ                                   |
| Huntington and New Earswick   | 2.20%                         | 1.40%                 | 13                                 | Ψ                                   | 57.69%                        | 36.84%                          | 8                                  | Ψ                                    | 60.00%                        | 21.43%                             | 20                                 | •                                    | 13.71%                        | 11.40%                | 11                                 | •                                   | 14.60%                        | 14.10%                | 17                                 | Ψ                                   |
| Micklegate                    | 2.10%                         | 1.70%                 | 17                                 | Ψ                                   | 34.15%                        | 47.62%                          | 5                                  | <b>↑</b>                             | 51.61%                        | 57.14%                             | 6                                  | <b>↑</b>                             | 14.77%                        | 16.21%                | 16                                 | <b>↑</b>                            | 7.80%                         | 6.50%                 | 8                                  | Ψ                                   |
| Osbaldwick and Derwent        | 1.40%                         | 1.10%                 | 9                                  | Ψ                                   | 27.27%                        | 30.00%                          | 16                                 | <b>↑</b>                             | 27.27%                        | 25.00%                             | 19                                 | •                                    | 10.72%                        | 11.61%                | 12                                 | •                                   | 9.00%                         | 9.10%                 | 12                                 | <b>^</b>                            |
| Rawcliffe and Clifton Without | 1.50%                         | 1.10%                 | 10                                 | Ψ                                   | 29.17%                        | 36.36%                          | 9                                  | <b>↑</b>                             | 30.00%                        | 57.89%                             | 4                                  | <b>↑</b>                             | 8.08%                         | 8.28%                 | 2                                  | <b>↑</b>                            | 11.10%                        | 9.60%                 | 13                                 | Ψ                                   |
| Rural West York               | 1.10%                         | 1.00%                 | 4                                  | Ψ                                   | 29.41%                        | 16.67%                          | 22                                 | Ψ                                    | 66.67%                        | 53.33%                             | 9                                  | 4                                    | 8.80%                         | 6.72%                 | 1                                  | •                                   | 7.30%                         | 6.50%                 | 9                                  | Ψ                                   |
| Strensall                     | 1.30%                         | 0.90%                 | 2                                  | Ψ                                   | 23.81%                        | 33.33%                          | 14                                 | <b>↑</b>                             | 58.33%                        | 53.33%                             | 10                                 | •                                    | 10.97%                        | 9.48%                 | 5                                  | •                                   | 7.80%                         | 5.50%                 | 6                                  | Ψ                                   |
| Westfield                     | 4.20%                         | 3.50%                 | 21                                 | Ψ                                   | 50.00%                        | 57.14%                          | 3                                  | •                                    | 40.00%                        | 55.56%                             | 7                                  | •                                    | 16.89%                        | 13.90%                | 14                                 | <b>\Psi</b>                         | 24.30%                        | 19.80%                | 21                                 | Ψ                                   |
| Wheldrake                     | 1.10%                         | 0.60%                 | 1                                  | Ψ                                   | 57.14%                        | 83.33%                          | 1                                  | •                                    | 60.00%                        | N/A                                |                                    | <b>→</b>                             | 10.43%                        | 10.97%                | 9                                  | <b>^</b>                            | 6.90%                         | 3.30%                 | 2                                  | Ψ                                   |
| York                          | 2.00%                         | 1.70%                 |                                    | Ψ                                   | 36.33%                        | 34.84%                          |                                    | Ψ                                    | 48.67%                        | 46.18%                             |                                    | •                                    | 14.66%                        | 13.49%                |                                    | •                                   | 12.90%                        | 11.50%                |                                    | Ψ                                   |