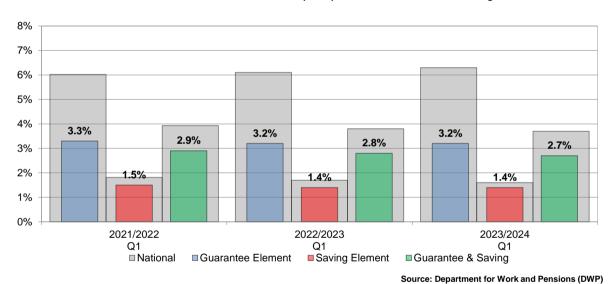

# Ward performance by key areas - Adult Social Care

This is an "at a glance" summary of performance within York's wards - more detail is provided in the individual profiles.

|                               |                               | Social I              | solation                           |                                     | Homecar                       | e clients (p             | er 1,000 pc                        | pulation)                           |                               | etting paid p<br>not resident |                                    |                                   | New cust                      |                       | uesting Adı<br>upport              | ult Social                        |
|-------------------------------|-------------------------------|-----------------------|------------------------------------|-------------------------------------|-------------------------------|--------------------------|------------------------------------|-------------------------------------|-------------------------------|-------------------------------|------------------------------------|-----------------------------------|-------------------------------|-----------------------|------------------------------------|-----------------------------------|
| Ward                          | Previous<br>Year<br>2021/2022 | Latest Year 2022/2023 | Latest Year<br>Rank (1 is<br>Good) | Direction<br>of Travel<br>Up is Bad | Previous<br>Year<br>2021/2022 | Latest Year<br>2022/2023 | Latest Year<br>Rank (1 is<br>Good) | Direction<br>of Travel<br>Up is Bad | Previous<br>Year<br>2021/2022 | Latest Year 2022/2023         | Latest Year<br>Rank (1 is<br>Good) | Direction<br>of Travel<br>Neutral | Previous<br>Year<br>2021/2022 | Latest Year 2022/2023 | Latest Year<br>Rank (1 is<br>Good) | Direction<br>of Travel<br>Neutral |
| Acomb                         | 2.22                          | 2.35                  | 20                                 | •                                   | 43                            | 55                       | 15                                 | •                                   | 69                            | 77                            | 11                                 | *                                 | 41                            | 55                    | 6                                  | *                                 |
| Bishopthorpe                  | 2.57                          | 1.88                  | 9                                  | •                                   | 16                            | 15                       | 3                                  | *                                   | 28                            | 25                            | 19                                 | *                                 | 23                            | 15                    | 21                                 | *                                 |
| Clifton                       | 2.19                          | 1.95                  | 13                                 | Ψ                                   | 57                            | 67                       | 18                                 | 1                                   | 83                            | 96                            | 7                                  | *                                 | 37                            | 37                    | 15                                 | *                                 |
| Copmanthorpe                  | 1.00                          | 2.25                  | 19                                 | <b>^</b>                            | 11                            | 9                        | 1                                  | 4                                   | 23                            | 14                            | 22                                 | <b>→</b>                          | 15                            | 16                    | 20                                 | <b>→</b>                          |
| Dringhouses and Woodthorpe    | 2.35                          | 2.05                  | 17                                 | Ψ                                   | 61                            | 59                       | 16                                 | Ψ                                   | 104                           | 101                           | 6                                  | <b>→</b>                          | 56                            | 58                    | 5                                  | <b>→</b>                          |
| Fishergate                    | 1.80                          | 1.58                  | 4                                  | Ψ                                   | 46                            | 44                       | 13                                 | •                                   | 73                            | 75                            | 13                                 | <b>→</b>                          | 34                            | 40                    | 13                                 | <b>→</b>                          |
| Fulford and Heslington        | 1.83                          | 1.90                  | 10                                 | <b>^</b>                            | 12                            | 19                       | 5                                  | <b>1</b>                            | 28                            | 29                            | 18                                 | <b>→</b>                          | 25                            | 21                    | 19                                 | <b>→</b>                          |
| Guildhall                     | 1.93                          | 2.00                  | 14                                 | <b>↑</b>                            | 26                            | 36                       | 9                                  | <b>↑</b>                            | 70                            | 82                            | 9                                  | <b>→</b>                          | 48                            | 50                    | 7                                  | <b>→</b>                          |
| Haxby and Wigginton           | 1.83                          | 2.00                  | 15                                 | <b>↑</b>                            | 48                            | 69                       | 19                                 | <b>↑</b>                            | 94                            | 122                           | 4                                  | <b>→</b>                          | 69                            | 88                    | 3                                  | <b>→</b>                          |
| Heworth                       | 2.00                          | 1.81                  | 8                                  | Ψ                                   | 77                            | 62                       | 17                                 | Ψ                                   | 134                           | 109                           | 5                                  | <b>→</b>                          | 62                            | 42                    | 10                                 | <b>→</b>                          |
| Heworth Without               | 2.50                          | 1.33                  | 1                                  | Ψ                                   | 23                            | 17                       | 4                                  | •                                   | 24                            | 20                            | 21                                 | <b>→</b>                          | 24                            | 29                    | 16                                 | <b>→</b>                          |
| Holgate                       | 1.81                          | 1.76                  | 6                                  | Ψ                                   | 48                            | 48                       | 14                                 | <b>→</b>                            | 84                            | 76                            | 12                                 | <b>→</b>                          | 44                            | 48                    | 8                                  | <b>→</b>                          |
| Hull Road                     | 2.22                          | 1.92                  | 12                                 | Ψ                                   | 20                            | 20                       | 7                                  | <b>→</b>                            | 36                            | 36                            | 16                                 | <b>→</b>                          | 32                            | 22                    | 18                                 | <b>→</b>                          |
| Huntington and New Earswick   | 2.12                          | 2.05                  | 18                                 | Ψ                                   | 90                            | 85                       | 21                                 | •                                   | 183                           | 187                           | 2                                  | <b>→</b>                          | 74                            | 98                    | 2                                  | <b>→</b>                          |
| Micklegate                    | 1.86                          | 1.90                  | 11                                 | <b>↑</b>                            | 33                            | 43                       | 12                                 | <b>↑</b>                            | 68                            | 91                            | 8                                  | <b>→</b>                          | 44                            | 42                    | 11                                 | *                                 |
| Osbaldwick and Derwent        | 1.88                          | 1.50                  | 2                                  | •                                   | 25                            | 37                       | 10                                 | <b>↑</b>                            | 42                            | 55                            | 14                                 | <b>→</b>                          | 36                            | 40                    | 14                                 | *                                 |
| Rawcliffe and Clifton Without | 1.78                          | 1.72                  | 5                                  | Ψ                                   | 37                            | 38                       | 11                                 | <b>↑</b>                            | 72                            | 81                            | 10                                 | <b>→</b>                          | 51                            | 41                    | 12                                 | <b>→</b>                          |
| Rural West York               | 2.25                          | 2.00                  | 16                                 | •                                   | 24                            | 19                       | 6                                  | •                                   | 39                            | 42                            | 15                                 | <b>→</b>                          | 35                            | 45                    | 9                                  | *                                 |
| Strensall                     | 2.44                          | 2.38                  | 21                                 | •                                   | 26                            | 23                       | 8                                  | •                                   | 36                            | 36                            | 17                                 | <b>→</b>                          | 31                            | 29                    | 17                                 | *                                 |
| Westfield                     | 1.84                          | 1.80                  | 7                                  | Ψ                                   | 85                            | 84                       | 20                                 | Ψ                                   | 138                           | 133                           | 3                                  | <b>→</b>                          | 78                            | 66                    | 4                                  | <b>→</b>                          |
| Wheldrake                     | 2.71                          | 1.50                  | 3                                  | Ψ                                   | 10                            | 11                       | 2                                  | <b>↑</b>                            | 17                            | 23                            | 20                                 | <b>→</b>                          | 17                            | 15                    | 22                                 | <b>→</b>                          |
| York                          | 2.04                          | 1.92                  |                                    | Ψ                                   | 828                           | 865                      |                                    | <b>↑</b>                            | 1,488                         | 1,548                         |                                    | <b>→</b>                          | 989                           | 1,030                 |                                    | <b>→</b>                          |