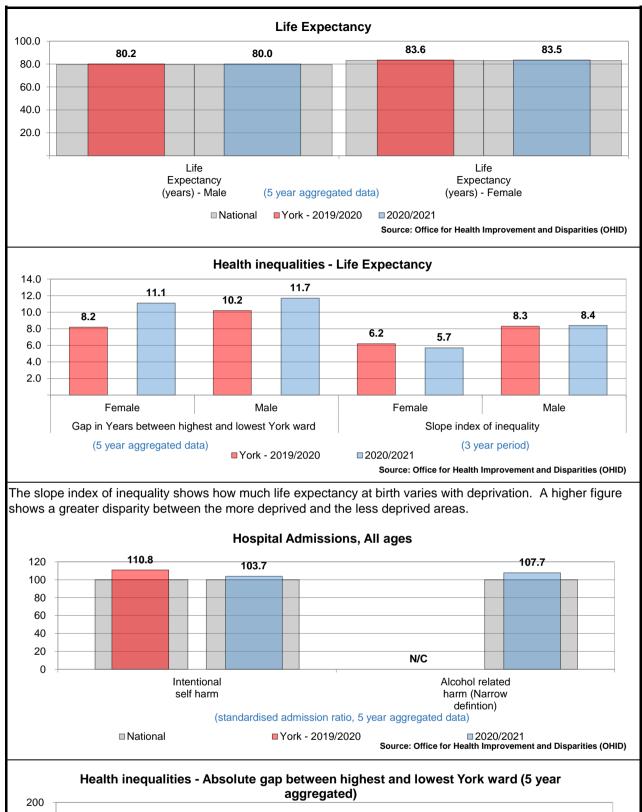

r health, and can be broken down to show what aspect of health is contributing to changes in Index scores.

The Index is split into three domains:

- Healthy People focusing on health outcomes
- Healthy Lives focusing on health-related behaviours and personal circumstances
- Healthy Places focusing on wider determinants of health, environmental factors



The Health Index has been scaled to a base of 100 for England, with base year of 2015. Values higher than 100 indicate better health than England 2015, and values below 100 indicate worse health. The scale is such for indicators at LTLA level that a score of 110 represents a score one standard deviation higher than England's 2015 score for that same indicator, 120 represents a value two standard deviations higher, and so on.



























The Standardised Admission Ratio (SAR) is a summary estimate of admission rates relative to the national pattern of admissions and takes into account differences in a population's age, sex and socioeconomic deprivation.

Socioeconomic deprivation.

Vork - 2019/2020

2020/2021

Source: Office for Health Improvement and Disparities (OHID)

# Emergency hospital admissions for injuries resulting from a fall (over 65), per 1,000 population

Falls data: the figures given here are taken from Hospital Episode Statistics data, which takes the number of those aged 65 or over being admitted to hospital on a non-elective basis at least once in each year as a result of a fall and divides it by the number of those of that age group resident in each ward to give a rate per 1,000 population.