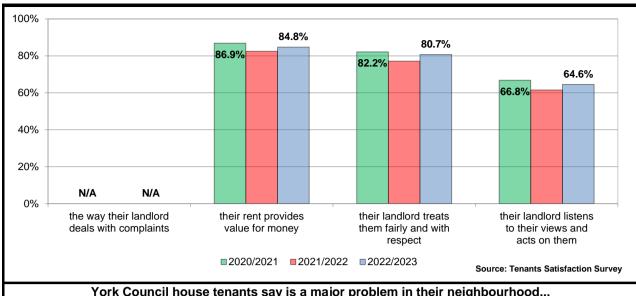

|
| People without a bank account           | Percentage    | 1.00%   | 1.00%   | 1.00%   | 1.00%   | 1.00%   | 4.00%      | /                      | 24       | 342      |
|                                         |               |         |         |         |         | Sourc   | e: UK Pros | sperity Index 2022 (Le | gatum Ir | stitute) |

#### **Resident Engagement** Talkabout Survey Respondents - Equality profile Number of Responses: Q3 - 404, Q1 - 394 94.7% 100% 93.2% 80% 60% 40.6%<mark>2.23</mark>7.8% 40% 33.3% 25.2% 19.7% 20% 7.1% 8.0% 5.6<sup>4.3</sup>%0.1%0.1%1<mark>1.2</mark> N/00.3%2.3%3.1%7.0% 0% Ethnicity: Other BME Female Male Age 18-24 Age 25-34 Age 35-44 Age 55-64 Age 65-74 Ethnicity: Disabled White ■Q3 ■Q1 Source: Talkabout Survey - Q3 2022/2023, Q1 2023/2024



















#### **Experian Groups**

#### O Rental Hubs

Young singles and homesharers, rent flats, very high internet use, internet via smartphone, watch videos online.

#### **E Senior Security**

Retired singles and couples, pre-war generation, established in community, low internet use, have wills.

#### H Aspiring Homemakers

Families with young children, 3 bedrooms, high outstanding mortgages, internet via smartphone, texts and photos on smartphone.

#### **G Domestic Success**

Families with children, mid to high household income, monthly discretionary income under £1000, very high mortgage debt, internet via smartphone.

#### **B Prestige Positions**

Own large, detached houses, highly educated, high discretionary income, garden or allotment, pay credit cards in full.

#### F Suburban