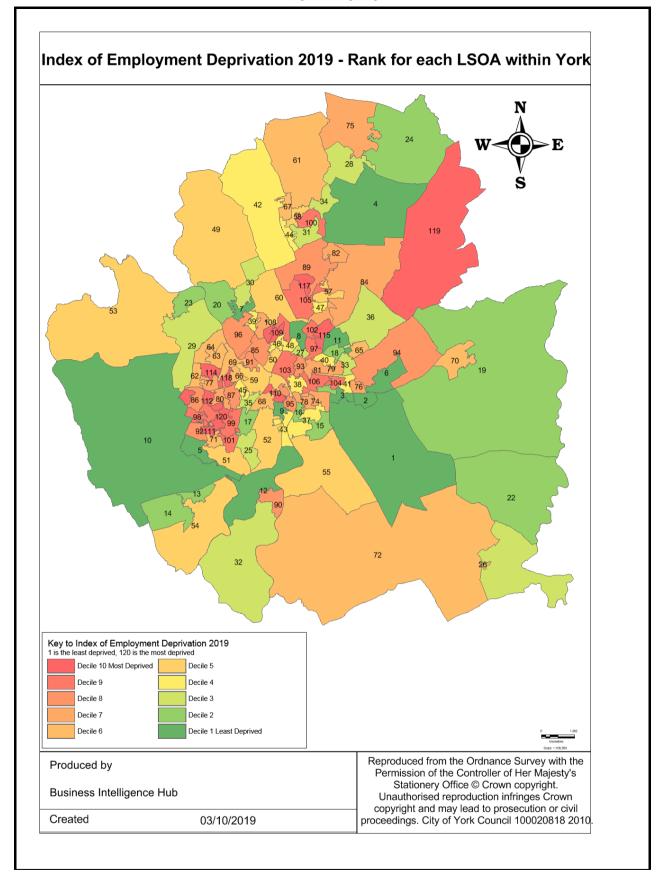

# Ward performance by key areas - Economy

This is an "at a glance" summary of performance within York's wards - more detail is provided in the individual profiles.

|                               | Universa                      | l Credit (ou          | t of work)                         | claimants                           |                               | s who agre<br>are helping<br>ci | to create j                        |                                      |                               | ents who ag<br>ions are su<br>in Y |                                    |                                      | Fu                            | iel poverty           | (household                         | is)                                 | Children (                    | (aged 0- 15)<br>fam   | living in lo                       | ow income                           |
|-------------------------------|-------------------------------|-----------------------|------------------------------------|-------------------------------------|-------------------------------|---------------------------------|------------------------------------|--------------------------------------|-------------------------------|------------------------------------|------------------------------------|--------------------------------------|-------------------------------|-----------------------|------------------------------------|-------------------------------------|-------------------------------|-----------------------|------------------------------------|-------------------------------------|
| Ward                          | Previous<br>Year<br>2021/2022 | Latest Year 2022/2023 | Latest Year<br>Rank (1 is<br>Good) | Direction<br>of Travel<br>Up is Bad | Previous<br>Year<br>2021/2022 | Latest Year<br>2022/2023        | Latest Year<br>Rank (1 is<br>Good) | Direction<br>of Travel<br>Up is Good | Previous<br>Year<br>2021/2022 | Latest Year<br>2022/2023           | Latest Year<br>Rank (1 is<br>Good) | Direction<br>of Travel<br>Up is Good | Previous<br>Year<br>2020/2021 | Latest Year 2021/2022 | Latest Year<br>Rank (1 is<br>Good) | Direction<br>of Travel<br>Up is Bad | Previous<br>Year<br>2020/2021 | Latest Year 2021/2022 | Latest Year<br>Rank (1 is<br>Good) | Direction<br>of Travel<br>Up is Bad |
| Acomb                         | 2.20%                         | 1.70%                 | 15                                 | Ψ                                   | 34.78%                        | 30.77%                          | 15                                 | Ψ                                    | 36.84%                        | 37.50%                             | 16                                 | •                                    | 14.56%                        | 10.83%                | 7                                  | Ψ                                   | 15.40%                        | 12.20%                | 15                                 | Ψ.                                  |
| Bishopthorpe                  | 1.70%                         | 1.20%                 | 11                                 | 4                                   | 27.27%                        | 18.18%                          | 20                                 | Ψ                                    | 62.50%                        | 66.67%                             | 2                                  | <b>↑</b>                             | 10.50%                        | 10.94%                | 8                                  | 1                                   | 5.90%                         | 5.20%                 | 4                                  | Ψ                                   |
| Clifton                       | 3.10%                         | 2.70%                 | 20                                 | 4                                   | 31.58%                        | 50.00%                          | 4                                  | 1                                    | 50.00%                        | 66.67%                             | 3                                  | <b>^</b>                             | 18.72%                        | 18.19%                | 19                                 | •                                   | 20.50%                        | 18.80%                | 20                                 | Ψ                                   |
| Copmanthorpe                  | 1.10%                         | 1.10%                 | 5                                  | <b>→</b>                            | 63.64%                        | 40.00%                          | 7                                  | Ψ                                    | 16.67%                        | 50.00%                             | 12                                 | <b>^</b>                             | 20.28%                        | 17.40%                | 18                                 | •                                   | 5.50%                         | 2.80%                 | 1                                  | Ψ                                   |
| Dringhouses and Woodthorpe    | 1.70%                         | 1.40%                 | 12                                 | 4                                   | 48.48%                        | 43.33%                          | 6                                  | Ψ                                    | 50.00%                        | 52.17%                             | 11                                 | <b>↑</b>                             | 11.91%                        | 11.37%                | 10                                 | •                                   | 10.10%                        | 7.90%                 | 11                                 | Ψ                                   |
| Fishergate                    | 1.40%                         | 1.00%                 | 3                                  | 4                                   | 42.86%                        | 35.00%                          | 10                                 | 4                                    | 40.00%                        | 53.85%                             | 8                                  | <b>↑</b>                             | 10.75%                        | 9.38%                 | 4                                  | 4                                   | 6.40%                         | 7.20%                 | 10                                 | <b>^</b>                            |
| Fulford and Heslington        | 1.90%                         | 1.10%                 | 6                                  | Ψ                                   | 33.33%                        | 33.33%                          | 13                                 | <b>→</b>                             | 87.50%                        | 75.00%                             | 1                                  | 4                                    | 19.30%                        | 19.27%                | 20                                 | •                                   | 8.30%                         | 5.60%                 | 7                                  | Ψ                                   |
| Guildhall                     | 2.10%                         | 1.70%                 | 16                                 | 4                                   | 25.93%                        | 17.65%                          | 21                                 | Ψ                                    | 43.48%                        | 38.46%                             | 15                                 | 4                                    | 12.13%                        | 10.52%                | 6                                  | •                                   | 16.60%                        | 12.30%                | 16                                 | Ψ                                   |
| Haxby and Wigginton           | 1.10%                         | 1.10%                 | 7                                  | <b>→</b>                            | 40.00%                        | 34.78%                          | 12                                 | Ψ                                    | 52.63%                        | 37.50%                             | 17                                 | 4                                    | 9.67%                         | 9.23%                 | 3                                  | •                                   | 7.40%                         | 4.60%                 | 3                                  | Ψ                                   |
| Heworth                       | 2.80%                         | 2.30%                 | 19                                 | 4                                   | 13.64%                        | 29.41%                          | 17                                 | 1                                    | 38.89%                        | 20.00%                             | 21                                 | 4                                    | 25.89%                        | 24.28%                | 21                                 | 4                                   | 18.90%                        | 17.30%                | 19                                 | Ψ                                   |
| Heworth Without               | 1.70%                         | 1.50%                 | 14                                 | Ψ                                   | 45.45%                        | 58.33%                          | 2                                  | <b>↑</b>                             | 50.00%                        | 33.33%                             | 18                                 | •                                    | 19.48%                        | 16.22%                | 17                                 | •                                   | 7.70%                         | 5.50%                 | 5                                  | Ψ                                   |
| Holgate                       | 2.50%                         | 2.20%                 | 18                                 | 4                                   | 32.00%                        | 21.88%                          | 18                                 | Ψ                                    | 50.00%                        | 41.18%                             | 14                                 | 4                                    | 12.12%                        | 12.35%                | 13                                 | 1                                   | 13.30%                        | 10.60%                | 14                                 | Ψ                                   |
| Hull Road                     | 1.40%                         | 1.10%                 | 8                                  | 4                                   | 18.75%                        | 20.00%                          | 19                                 | 1                                    | 45.45%                        | 57.14%                             | 5                                  | <b>^</b>                             | 13.64%                        | 14.49%                | 15                                 | <b>1</b>                            | 18.40%                        | 16.60%                | 18                                 | Ψ                                   |
| Huntington and New Earswick   | 2.20%                         | 1.40%                 | 13                                 | Ψ                                   | 57.69%                        | 36.84%                          | 8                                  | Ψ                                    | 60.00%                        | 21.43%                             | 20                                 | •                                    | 13.71%                        | 11.40%                | 11                                 | •                                   | 14.60%                        | 14.10%                | 17                                 | Ψ                                   |
| Micklegate                    | 2.10%                         | 1.70%                 | 17                                 | Ψ                                   | 34.15%                        | 47.62%                          | 5                                  | <b>↑</b>                             | 51.61%                        | 57.14%                             | 6                                  | <b>↑</b>                             | 14.77%                        | 16.21%                | 16                                 | <b>↑</b>                            | 7.80%                         | 6.50%                 | 8                                  | Ψ                                   |
| Osbaldwick and Derwent        | 1.40%                         | 1.10%                 | 9                                  | Ψ                                   | 27.27%                        | 30.00%                          | 16                                 | <b>↑</b>                             | 27.27%                        | 25.00%                             | 19                                 | •                                    | 10.72%                        | 11.61%                | 12                                 | •                                   | 9.00%                         | 9.10%                 | 12                                 | <b>^</b>                            |
| Rawcliffe and Clifton Without | 1.50%                         | 1.10%                 | 10                                 | Ψ                                   | 29.17%                        | 36.36%                          | 9                                  | <b>↑</b>                             | 30.00%                        | 57.89%                             | 4                                  | <b>↑</b>                             | 8.08%                         | 8.28%                 | 2                                  | <b>↑</b>                            | 11.10%                        | 9.60%                 | 13                                 | Ψ                                   |
| Rural West York               | 1.10%                         | 1.00%                 | 4                                  | Ψ                                   | 29.41%                        | 16.67%                          | 22                                 | Ψ                                    | 66.67%                        | 53.33%                             | 9                                  | 4                                    | 8.80%                         | 6.72%                 | 1                                  | •                                   | 7.30%                         | 6.50%                 | 9                                  | Ψ                                   |
| Strensall                     | 1.30%                         | 0.90%                 | 2                                  | Ψ                                   | 23.81%                        | 33.33%                          | 14                                 | <b>↑</b>                             | 58.33%                        | 53.33%                             | 10                                 | •                                    | 10.97%                        | 9.48%                 | 5                                  | •                                   | 7.80%                         | 5.50%                 | 6                                  | Ψ                                   |
| Westfield                     | 4.20%                         | 3.50%                 | 21                                 | Ψ                                   | 50.00%                        | 57.14%                          | 3                                  | •                                    | 40.00%                        | 55.56%                             | 7                                  | •                                    | 16.89%                        | 13.90%                | 14                                 | <b>\Psi</b>                         | 24.30%                        | 19.80%                | 21                                 | Ψ                                   |
| Wheldrake                     | 1.10%                         | 0.60%                 | 1                                  | Ψ                                   | 57.14%                        | 83.33%                          | 1                                  | •                                    | 60.00%                        | N/A                                |                                    | <b>→</b>                             | 10.43%                        | 10.97%                | 9                                  | <b>^</b>                            | 6.90%                         | 3.30%                 | 2                                  | Ψ                                   |
| York                          | 2.00%                         | 1.70%                 |                                    | Ψ                                   | 36.33%                        | 34.84%                          |                                    | Ψ                                    | 48.67%                        | 46.18%                             |                                    | •                                    | 14.66%                        | 13.49%                |                                    | •                                   | 12.90%                        | 11.50%                |                                    | Ψ                                   |