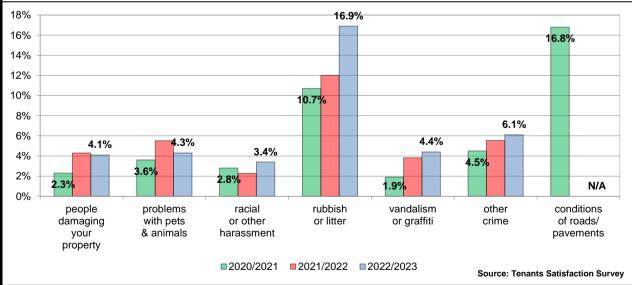

| People without a bank account           | Percentage    | 1.00%   | 1.00%   | 1.00%   | 1.00%   | 1.00%   | 4.00%      | /                      | 24       | 342      |
|                                         |               |         |         |         |         | Sourc   | e: UK Pros | sperity Index 2022 (Le | gatum Ir | stitute) |

#### **Resident Engagement** Talkabout Survey Respondents - Equality profile Number of Responses: Q3 - 404, Q1 - 394 94.7% 100% 93.2% 80% 60% 40.6%<mark>2.23</mark>7.8% 40% 33.3% 25.2% 19.7% 20% 7.1% 8.0% 5.6<sup>4.3</sup>%0.1%0.1%1<mark>1.2</mark> N/00.3%2.3%3.1%7.0% 0% Ethnicity: Other BME Female Male Age 18-24 Age 25-34 Age 35-44 Age 55-64 Age 65-74 Ethnicity: Disabled White ■Q3 ■Q1 Source: Talkabout Survey - Q3 2022/2023, Q1 2023/2024



















#### **Experian Groups**

#### O Rental Hubs

Young singles and homesharers, rent flats, very high internet use, internet via smartphone, watch videos online.

#### **E Senior Security**

Retired singles and couples, pre-war generation, established in community, low internet use, have wills.

#### H Aspiring Homemakers

Families with young children, 3 bedrooms, high outstanding mortgages, internet via smartphone, texts and photos on smartphone.

#### **G Domestic Success**

Families with children, mid to high household income, monthly discretionary income under £1000, very high mortgage debt, internet via smartphone.

#### **B Prestige Positions**

Own large, detached houses, highly educated, high discretionary income, garden or allotment, pay credit cards in full.

#### F Suburban Sta