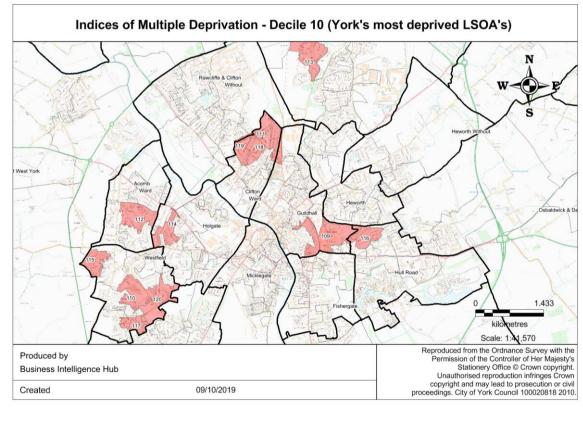

# Ward performance by key areas - Economy

This is an "at a glance" summary of performance within York's wards - more detail is provided in the individual profiles.

|                               | Universa                      | l Credit (ou          | t of work)                         | claimants                           |                               | s who agre<br>are helping<br>ci | to create j                        |                                      |                               | ents who ag<br>ions are su<br>in Y |                                    |                                      | Fu                            | iel poverty           | (household                         | is)                                 | Children (                    | (aged 0- 15)<br>fam   | living in lo                       | ow income                           |
|-------------------------------|-------------------------------|-----------------------|------------------------------------|-------------------------------------|-------------------------------|---------------------------------|------------------------------------|--------------------------------------|-------------------------------|------------------------------------|------------------------------------|--------------------------------------|-------------------------------|-----------------------|------------------------------------|-------------------------------------|-------------------------------|-----------------------|------------------------------------|-------------------------------------|
| Ward                          | Previous<br>Year<br>2021/2022 | Latest Year 2022/2023 | Latest Year<br>Rank (1 is<br>Good) | Direction<br>of Travel<br>Up is Bad | Previous<br>Year<br>2021/2022 | Latest Year<br>2022/2023        | Latest Year<br>Rank (1 is<br>Good) | Direction<br>of Travel<br>Up is Good | Previous<br>Year<br>2021/2022 | Latest Year<br>2022/2023           | Latest Year<br>Rank (1 is<br>Good) | Direction<br>of Travel<br>Up is Good | Previous<br>Year<br>2020/2021 | Latest Year 2021/2022 | Latest Year<br>Rank (1 is<br>Good) | Direction<br>of Travel<br>Up is Bad | Previous<br>Year<br>2020/2021 | Latest Year 2021/2022 | Latest Year<br>Rank (1 is<br>Good) | Direction<br>of Travel<br>Up is Bad |
| Acomb                         | 2.20%                         | 1.70%                 | 15                                 | Ψ                                   | 34.78%                        | 30.77%                          | 15                                 | Ψ                                    | 36.84%                        | 37.50%                             | 16                                 | •                                    | 14.56%                        | 10.83%                | 7                                  | Ψ                                   | 15.40%                        | 12.20%                | 15                                 | Ψ.                                  |
| Bishopthorpe                  | 1.70%                         | 1.20%                 | 11                                 | 4                                   | 27.27%                        | 18.18%                          | 20                                 | Ψ                                    | 62.50%                        | 66.67%                             | 2                                  | <b>↑</b>                             | 10.50%                        | 10.94%                | 8                                  | 1                                   | 5.90%                         | 5.20%                 | 4                                  | Ψ                                   |
| Clifton                       | 3.10%                         | 2.70%                 | 20                                 | 4                                   | 31.58%                        | 50.00%                          | 4                                  | 1                                    | 50.00%                        | 66.67%                             | 3                                  | <b>^</b>                             | 18.72%                        | 18.19%                | 19                                 | •                                   | 20.50%                        | 18.80%                | 20                                 | Ψ                                   |
| Copmanthorpe                  | 1.10%                         | 1.10%                 | 5                                  | <b>→</b>                            | 63.64%                        | 40.00%                          | 7                                  | Ψ                                    | 16.67%                        | 50.00%                             | 12                                 | <b>^</b>                             | 20.28%                        | 17.40%                | 18                                 | •                                   | 5.50%                         | 2.80%                 | 1                                  | Ψ                                   |
| Dringhouses and Woodthorpe    | 1.70%                         | 1.40%                 | 12                                 | 4                                   | 48.48%                        | 43.33%                          | 6                                  | Ψ                                    | 50.00%                        | 52.17%                             | 11                                 | <b>↑</b>                             | 11.91%                        | 11.37%                | 10                                 | •                                   | 10.10%                        | 7.90%                 | 11                                 | Ψ                                   |
| Fishergate                    | 1.40%                         | 1.00%                 | 3                                  | 4                                   | 42.86%                        | 35.00%                          | 10                                 | 4                                    | 40.00%                        | 53.85%                             | 8                                  | <b>↑</b>                             | 10.75%                        | 9.38%                 | 4                                  | 4                                   | 6.40%                         | 7.20%                 | 10                                 | <b>^</b>                            |
| Fulford and Heslington        | 1.90%                         | 1.10%                 | 6                                  | Ψ                                   | 33.33%                        | 33.33%                          | 13                                 | <b>→</b>                             | 87.50%                        | 75.00%                             | 1                                  | 4                                    | 19.30%                        | 19.27%                | 20                                 | •                                   | 8.30%                         | 5.60%                 | 7                                  | Ψ                                   |
| Guildhall                     | 2.10%                         | 1.70%                 | 16                                 | 4                                   | 25.93%                        | 17.65%                          | 21                                 | Ψ                                    | 43.48%                        | 38.46%                             | 15                                 | 4                                    | 12.13%                        | 10.52%                | 6                                  | •                                   | 16.60%                        | 12.30%                | 16                                 | Ψ                                   |
| Haxby and Wigginton           | 1.10%                         | 1.10%                 | 7                                  | <b>→</b>                            | 40.00%                        | 34.78%                          | 12                                 | Ψ                                    | 52.63%                        | 37.50%                             | 17                                 | 4                                    | 9.67%                         | 9.23%                 | 3                                  | •                                   | 7.40%                         | 4.60%                 | 3                                  | Ψ                                   |
| Heworth                       | 2.80%                         | 2.30%                 | 19                                 | 4                                   | 13.64%                        | 29.41%                          | 17                                 | 1                                    | 38.89%                        | 20.00%                             | 21                                 | 4                                    | 25.89%                        | 24.28%                | 21                                 | 4                                   | 18.90%                        | 17.30%                | 19                                 | Ψ                                   |
| Heworth Without               | 1.70%                         | 1.50%                 | 14                                 | Ψ                                   | 45.45%                        | 58.33%                          | 2                                  | <b>↑</b>                             | 50.00%                        | 33.33%                             | 18                                 | •                                    | 19.48%                        | 16.22%                | 17                                 | •                                   | 7.70%                         | 5.50%                 | 5                                  | Ψ                                   |
| Holgate                       | 2.50%                         | 2.20%                 | 18                                 | 4                                   | 32.00%                        | 21.88%                          | 18                                 | Ψ                                    | 50.00%                        | 41.18%                             | 14                                 | 4                                    | 12.12%                        | 12.35%                | 13                                 | 1                                   | 13.30%                        | 10.60%                | 14                                 | Ψ                                   |
| Hull Road                     | 1.40%                         | 1.10%                 | 8                                  | 4                                   | 18.75%                        | 20.00%                          | 19                                 | 1                                    | 45.45%                        | 57.14%                             | 5                                  | <b>^</b>                             | 13.64%                        | 14.49%                | 15                                 | <b>1</b>                            | 18.40%                        | 16.60%                | 18                                 | Ψ                                   |
| Huntington and New Earswick   | 2.20%                         | 1.40%                 | 13                                 | Ψ                                   | 57.69%                        | 36.84%                          | 8                                  | Ψ                                    | 60.00%                        | 21.43%                             | 20                                 | •                                    | 13.71%                        | 11.40%                | 11                                 | •                                   | 14.60%                        | 14.10%                | 17                                 | Ψ                                   |
| Micklegate                    | 2.10%                         | 1.70%                 | 17                                 | Ψ                                   | 34.15%                        | 47.62%                          | 5                                  | <b>↑</b>                             | 51.61%                        | 57.14%                             | 6                                  | <b>↑</b>                             | 14.77%                        | 16.21%                | 16                                 | <b>↑</b>                            | 7.80%                         | 6.50%                 | 8                                  | Ψ                                   |
| Osbaldwick and Derwent        | 1.40%                         | 1.10%                 | 9                                  | Ψ                                   | 27.27%                        | 30.00%                          | 16                                 | <b>↑</b>                             | 27.27%                        | 25.00%                             | 19                                 | •                                    | 10.72%                        | 11.61%                | 12                                 | •                                   | 9.00%                         | 9.10%                 | 12                                 | <b>^</b>                            |
| Rawcliffe and Clifton Without | 1.50%                         | 1.10%                 | 10                                 | Ψ                                   | 29.17%                        | 36.36%                          | 9                                  | <b>↑</b>                             | 30.00%                        | 57.89%                             | 4                                  | <b>↑</b>                             | 8.08%                         | 8.28%                 | 2                                  | <b>↑</b>                            | 11.10%                        | 9.60%                 | 13                                 | Ψ                                   |
| Rural West York               | 1.10%                         | 1.00%                 | 4                                  | Ψ                                   | 29.41%                        | 16.67%                          | 22                                 | Ψ                                    | 66.67%                        | 53.33%                             | 9                                  | 4                                    | 8.80%                         | 6.72%                 | 1                                  | •                                   | 7.30%                         | 6.50%                 | 9                                  | Ψ                                   |
| Strensall                     | 1.30%                         | 0.90%                 | 2                                  | Ψ                                   | 23.81%                        | 33.33%                          | 14                                 | <b>↑</b>                             | 58.33%                        | 53.33%                             | 10                                 | •                                    | 10.97%                        | 9.48%                 | 5                                  | •                                   | 7.80%                         | 5.50%                 | 6                                  | Ψ                                   |
| Westfield                     | 4.20%                         | 3.50%                 | 21                                 | Ψ                                   | 50.00%                        | 57.14%                          | 3                                  | •                                    | 40.00%                        | 55.56%                             | 7                                  | •                                    | 16.89%                        | 13.90%                | 14                                 | <b>\Psi</b>                         | 24.30%                        | 19.80%                | 21                                 | Ψ                                   |
| Wheldrake                     | 1.10%                         | 0.60%                 | 1                                  | Ψ                                   | 57.14%                        | 83.33%                          | 1                                  | •                                    | 60.00%                        | N/A                                |                                    | <b>→</b>                             | 10.43%                        | 10.97%                | 9                                  | <b>^</b>                            | 6.90%                         | 3.30%                 | 2                                  | Ψ                                   |
| York                          | 2.00%                         | 1.70%                 |                                    | Ψ                                   | 36.33%                        | 34.84%                          |                                    | Ψ                                    | 48.67%                        | 46.18%                             |                                    | •                                    | 14.66%                        | 13.49%                |                                    | •                                   | 12.90%                        | 11.50%                |                                    | Ψ                                   |