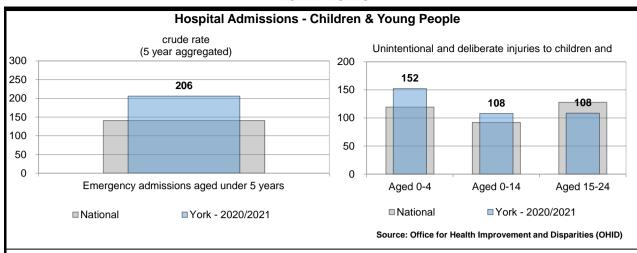

, and can be broken down to show what aspect of health is contributing to changes in Index scores.

The Index is split into three domains:

- Healthy People focusing on health outcomes
- Healthy Lives focusing on health-related behaviours and personal circumstances
- Healthy Places focusing on wider determinants of health, environmental factors



The Health Index has been scaled to a base of 100 for England, with base year of 2015. Values higher than 100 indicate better health than England 2015, and values below 100 indicate worse health. The scale is such for indicators at LTLA level that a score of 110 represents a score one standard deviation higher than England's 2015 score for that same indicator, 120 represents a value two standard deviations higher, and so on.



























The Standardised Admission Ratio (SAR) is a summary estimate of admission rates relative to the national pattern of admissions and takes into account differences in a population's age, sex and socioeconomic deprivation.

Socioeconomic deprivation.

Vork - 2019/2020

2020/2021

Source: Office for Health Improvement and Disparities (OHID)

# Emergency hospital admissions for injuries resulting from a fall (over 65), per 1,000 population

Falls data: the figures given here are taken from Hospital Episode Statistics data, which takes the number of those aged 65 or over being admitted to hospital on a non-elective basis at least once in each year as a result of a fall and divides it by the number of those of that age group resident in each ward to give a rate per 1,000 population.