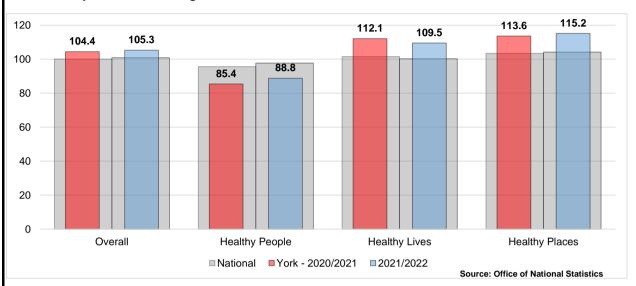

ices of Multiple Deprivation**

The IMD measures and rates a number of different domains affecting quality of life including income, employment, education and skills, health and disability, crime, barriers to services and quality of living environments.



Source: Department for Communities and Local Government (DCLG)

















































# **Health and Wellbeing**

The **Health Index** provides a single value for health, and can be broken down to show what aspect of health is contributing to changes in Index scores.

The Index is split into three domains:

- Healthy People focusing on health outcomes
- Healthy Lives focusing on health-related behaviours and personal circumstances
- Healthy Places focusing on wider determinants of health, environmental factors



The Health Index has been scaled to a base of 100 for England, with base year of 2015. Values higher than 100 indicate better health than England 2015, and values below 100 indicate worse health. The scale is such for indicators at LTLA level that a score of 110 represents a score one standard deviation higher than England's 2015 score for that same indicator, 120 represents a value two standard deviations higher, and so on.



























The Standardised Admission Ratio (SAR) is a summary estimate of admission rates relative to the national pattern of admissions and takes into account differences in a population's age, sex and socioeconomic deprivation.

Socioeconomic deprivation.

Vork - 2019/2020

2020/2021

Source: Office for Health Improvement and Disparities (OHID)

#