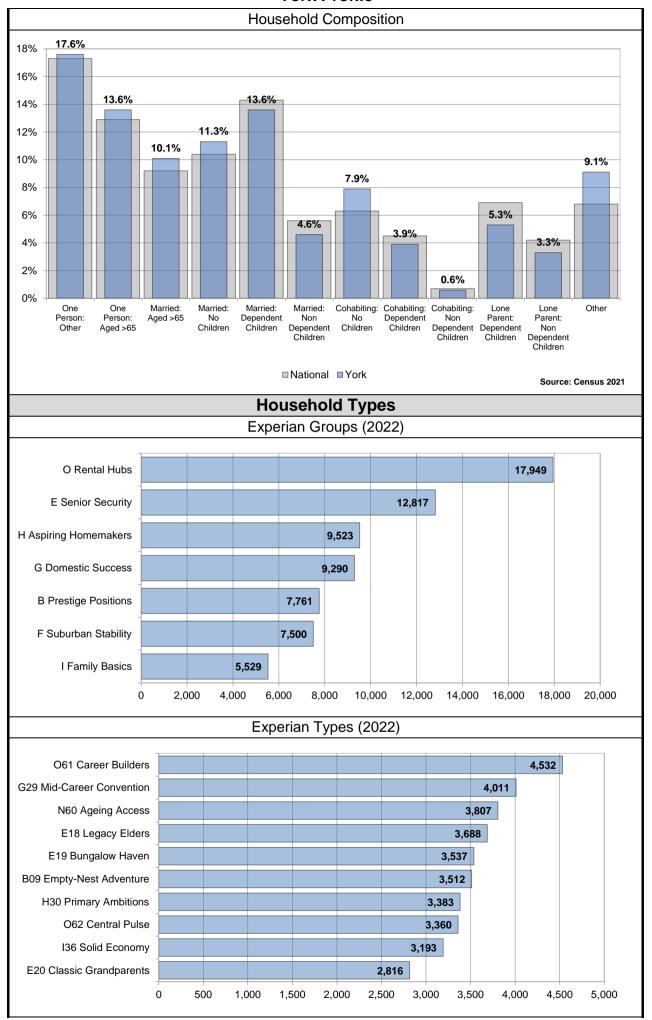

laim out of work benefits (either Job Seekers Allowance or Universal Credit)















A: Agriculture, forestry and fishing, B: Mining and quarrying, C: Manufacturing, D: Electricity, gas, steam and air conditioning supply, E: Water supply; sewerage, waste management and remediation activities, F: Construction

G: Wholesale and retail trade; repair of motor vehicles and motor cycles, H: Transport and storage, I: Accommodation and food service activities, J: Information and communication, K: Financial and insurance activities, L: Real estate activities

M: Professional, scientific and technical activities, N: Administrative and support service activities, O: Public administration and defence; compulsory social security, P: Education, Q: Human health and social work activities























#### **Child Poverty**

The proportion of children (under 16) who are living in families whose reported income is less than 60 per cent of UK median income



#### **Fuel Poverty**

The new (2021) fuel poverty metric Low Income Low Energy Efficiency (LILEE) considers a household to be fuel poor if:

- it is living in a property with an energy efficiency rating of band D, E, F or G; and
- its disposable income (income after housing costs (AHC) and energy needs) would be below the poverty line.



Source: Department for Business, Energy & Industrial Strategy

#### **Pension Credit**

Pension Credit is an income-related benefit made up of 2 parts - Guarantee Credit and Savings Credit.



# **Indices of Multiple Deprivation**

The IMD measures and rates a number of different doma