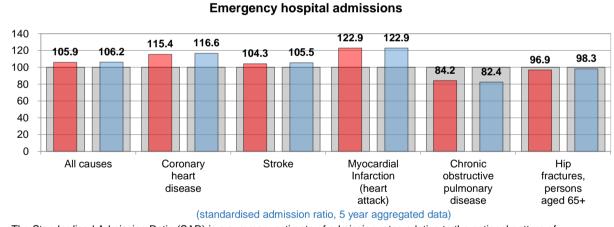

# Ward performance by key areas - Health & Wellbeing

This is an "at a glance" summary of performance within York's wards - more detail is provided in the individual profiles.

|                               | ı                             | Reception y              | year obesit                        | y                                   |                               | Year 6                   | obesity                            |                                     |                               | Male life e              | expectancy                         |                                      |                               | Female life              | expectanc                          | у                                    | Emerge                        | ncy hospita              | al admissio<br>Ises                | ns for all                          |                               | ency hospi<br>resulting f |                                    |                                     |
|-------------------------------|-------------------------------|--------------------------|------------------------------------|-------------------------------------|-------------------------------|--------------------------|------------------------------------|-------------------------------------|-------------------------------|--------------------------|------------------------------------|--------------------------------------|-------------------------------|--------------------------|------------------------------------|--------------------------------------|-------------------------------|--------------------------|------------------------------------|-------------------------------------|-------------------------------|---------------------------|------------------------------------|-------------------------------------|
| Ward                          | Previous<br>Year<br>2020/2021 | Latest Year<br>2022/2023 | Latest Year<br>Rank (1 is<br>Good) | Direction<br>of Travel<br>Up is Bad | Previous<br>Year<br>2020/2021 | Latest Year<br>2022/2023 | Latest Year<br>Rank (1 is<br>Good) | Direction<br>of Travel<br>Up is Bad | Previous<br>Year<br>2019/2020 | Latest Year<br>2020/2021 | Latest Year<br>Rank (1 is<br>Good) | Direction<br>of Travel<br>Up is Good | Previous<br>Year<br>2019/2020 | Latest Year<br>2020/2021 | Latest Year<br>Rank (1 is<br>Good) | Direction<br>of Travel<br>Up is Good | Previous<br>Year<br>2019/2020 | Latest Year<br>2020/2021 | Latest Year<br>Rank (1 is<br>Good) | Direction<br>of Travel<br>Up is Bad | Previous<br>Year<br>2021/2022 | Latest Year 2022/2023     | Latest Year<br>Rank (1 is<br>Good) | Direction<br>of Travel<br>Up is Bad |
| Acomb                         | 0.00%                         | 6.67%                    | 6                                  | →                                   | 0.00%                         | 25.81%                   | 18                                 | <b>→</b>                            | 80.18                         | 79.84                    | 16                                 | •                                    | 82.50                         | 81.75                    | 20                                 | Ψ                                    | 113.56                        | 114.36                   | 17                                 | •                                   | 24.30                         | 22.10                     | 13                                 | Ψ                                   |
| Bishopthorpe                  | 0.00%                         | N/C                      | -                                  | <b>→</b>                            | 0.00%                         | 10.71%                   | 2                                  | <b>→</b>                            | 84.82                         | 85.79                    | 2                                  | <b>↑</b>                             | 84.86                         | 87.59                    | 2                                  | •                                    | 86.86                         | 86.90                    | 2                                  | •                                   | 17.00                         | 19.30                     | 9                                  | •                                   |
| Clifton                       | 0.00%                         | 10.81%                   | 15                                 | <b>⇒</b>                            | 0.00%                         | 23.08%                   | 16                                 | <b>→</b>                            | 77.32                         | 76.87                    | 20                                 | 4                                    | 82.29                         | 82.13                    | 18                                 | 4                                    | 123.32                        | 123.56                   | 20                                 | <b>^</b>                            | 21.50                         | 23.10                     | 15                                 | <b>↑</b>                            |
| Copmanthorpe                  | 0.00%                         | N/C                      | -                                  | →                                   | 0.00%                         | 11.11%                   | 3                                  | →                                   | 86.16                         | 87.08                    | 1                                  | •                                    | 88.18                         | 91.79                    | 1                                  | <b>↑</b>                             | 77.22                         | 79.03                    | 1                                  | <b>↑</b>                            | 18.00                         | 14.60                     | 4                                  | Ψ.                                  |
| Dringhouses and Woodthorpe    | 0.00%                         | 5.77%                    | 1                                  | <b>→</b>                            | 0.00%                         | 18.87%                   | 12                                 | <b>→</b>                            | 82.60                         | 82.41                    | 5                                  | •                                    | 86.12                         | 86.86                    | 4                                  | <b>↑</b>                             | 100.19                        | 101.47                   | 12                                 | <b>↑</b>                            | 20.30                         | 13.60                     | 3                                  | Ψ                                   |
| Fishergate                    | 0.00%                         | N/C                      | -                                  | <b>→</b>                            | 0.00%                         | 12.50%                   | 5                                  | <b>→</b>                            | 76.24                         | 76.94                    | 19                                 | •                                    | 81.81                         | 81.79                    | 19                                 | Ψ                                    | 107.48                        | 105.14                   | 13                                 | Ψ                                   | 19.80                         | 21.40                     | 11                                 | •                                   |
| Fulford and Heslington        | 0.00%                         | 10.00%                   | 13                                 | ⇒                                   | 0.00%                         | 15.00%                   | 8                                  | ⇒                                   | 80.64                         | 80.55                    | 10                                 | •                                    | 85.94                         | 85.58                    | 5                                  | Ψ                                    | 98.89                         | 100.03                   | 9                                  | <b>^</b>                            | 29.70                         | 34.30                     | 21                                 | •                                   |
| Guildhall                     | 0.00%                         | 6.45%                    | 4                                  | →                                   | 0.00%                         | 20.00%                   | 13                                 | ⇒                                   | 79.50                         | 79.00                    | 17                                 | 4                                    | 83.30                         | 82.92                    | 16                                 | Ψ                                    | 101.24                        | 97.40                    | 7                                  | Ψ.                                  | 23.90                         | 17.10                     | 6                                  | Ψ                                   |
| Haxby and Wigginton           | 0.00%                         | 7.69%                    | 9                                  | *                                   | 0.00%                         | 13.79%                   | 7                                  | *                                   | 82.79                         | 82.66                    | 4                                  | Ψ.                                   | 84.20                         | 83.94                    | 11                                 | Ψ                                    | 111.66                        | 112.50                   | 16                                 | <b>^</b>                            | 18.70                         | 23.10                     | 16                                 | •                                   |
| Heworth                       | 0.00%                         | 11.29%                   | 16                                 | <b>→</b>                            | 0.00%                         | 22.95%                   | 15                                 | <b>→</b>                            | 76.11                         | 75.43                    | 22                                 | •                                    | 82.23                         | 81.27                    | 21                                 | Ψ                                    | 115.10                        | 115.66                   | 18                                 | <b>^</b>                            | 25.70                         | 16.60                     | 5                                  | Ψ                                   |
| Heworth Without               | 0.00%                         | N/C                      | -                                  | ⇒                                   | 0.00%                         | N/C                      | -                                  | ⇒                                   | 79.31                         | 79.97                    | 15                                 | •                                    | 85.44                         | 87.56                    | 3                                  | <b>↑</b>                             | 91.37                         | 93.87                    | 5                                  | <b>^</b>                            | 14.70                         | 13.10                     | 2                                  | Ψ                                   |
| Holgate                       | 0.00%                         | 10.17%                   | 14                                 | →                                   | 0.00%                         | 22.22%                   | 14                                 | ⇒                                   | 79.59                         | 80.14                    | 12                                 | <b>↑</b>                             | 84.96                         | 84.69                    | 7                                  | Ψ                                    | 108.04                        | 108.91                   | 15                                 | <b>^</b>                            | 17.60                         | 24.00                     | 17                                 | •                                   |
| Hull Road                     | 0.00%                         | 11.43%                   | 17                                 | *                                   | 0.00%                         | 26.47%                   | 19                                 | *                                   | 78.58                         | 78.92                    | 18                                 | •                                    | 82.11                         | 82.31                    | 17                                 | <b>↑</b>                             | 91.41                         | 92.53                    | 4                                  | <b>^</b>                            | 17.00                         | 12.10                     | 1                                  | Ψ                                   |
| Huntington and New Earswick   | 0.00%                         | 9.62%                    | 12                                 | <b>→</b>                            | 0.00%                         | 23.21%                   | 17                                 | <b>→</b>                            | 80.98                         | 80.57                    | 9                                  | •                                    | 84.08                         | 84.36                    | 8                                  | <b>↑</b>                             | 119.44                        | 119.02                   | 19                                 | Ψ.                                  | 20.20                         | 17.10                     | 7                                  | Ψ                                   |
| Micklegate                    | 0.00%                         | 6.25%                    | 2                                  | →                                   | 0.00%                         | 11.90%                   | 4                                  | →                                   | 82.07                         | 81.08                    | 7                                  | •                                    | 83.66                         | 83.71                    | 12                                 | <b>↑</b>                             | 94.92                         | 95.15                    | 6                                  | <b>↑</b>                            | 19.90                         | 20.90                     | 10                                 | •                                   |
| Osbaldwick and Derwent        | 0.00%                         | 6.45%                    | 5                                  | →                                   | 0.00%                         | 15.15%                   | 9                                  | →                                   | 81.20                         | 80.35                    | 11                                 | •                                    | 83.47                         | 83.14                    | 14                                 | Ψ                                    | 106.42                        | 107.46                   | 14                                 | <b>^</b>                            | 28.60                         | 25.40                     | 20                                 | +                                   |
| Rawcliffe and Clifton Without | 0.00%                         | 6.67%                    | 7                                  | →                                   | 0.00%                         | 17.39%                   | 10                                 | →                                   | 80.18                         | 80.04                    | 13                                 | •                                    | 82.97                         | 83.13                    | 15                                 | <b>^</b>                             | 99.51                         | 100.49                   | 10                                 | <b>^</b>                            | 18.20                         | 24.60                     | 18                                 | •                                   |
| Rural West York               | 0.00%                         | 6.25%                    | 3                                  | <b>→</b>                            | 0.00%                         | 17.95%                   | 11                                 | <b>→</b>                            | 80.58                         | 80.86                    | 8                                  | •                                    | 85.18                         | 84.12                    | 9                                  | Ψ                                    | 98.29                         | 98.83                    | 8                                  | <b>↑</b>                            | 22.40                         | 21.40                     | 12                                 | Ψ                                   |
| Strensall                     | 0.00%                         | 6.82%                    | 8                                  | →                                   | 0.00%                         | 12.50%                   | 6                                  | →                                   | 83.01                         | 82.99                    | 3                                  | •                                    | 84.90                         | 85.11                    | 6                                  | <b>↑</b>                             | 98.70                         | 100.88                   | 11                                 | <b>↑</b>                            | 17.20                         | 19.00                     | 8                                  | •                                   |
| Westfield                     | 0.00%                         | 8.43%                    | 10                                 | →                                   | 0.00%                         | 29.29%                   | 20                                 | →                                   | 75.95                         | 76.09                    | 21                                 | •                                    | 79.96                         | 80.65                    | 22                                 | <b>↑</b>                             | 131.86                        | 132.26                   | 21                                 | <b>↑</b>                            | 19.80                         | 25.10                     | 19                                 | •                                   |
| Wheldrake                     | 0.00%                         | 9.52%                    | 11                                 | <b>→</b>                            | 0.00%                         | 10.00%                   | 1                                  | <b>→</b>                            | 82.18                         | 82.29                    | 6                                  | •                                    | 85.04                         | 84.03                    | 10                                 | Ψ                                    | 86.24                         | 87.41                    | 3                                  | <b>↑</b>                            | 18.40                         | 22.70                     | 14                                 | <b>↑</b>                            |
| York                          | 0.00%                         | 8.19%                    |                                    | →                                   | 0.00%                         | 19.34%                   |                                    | <b>→</b>                            | 80.17                         | 79.99                    |                                    | •                                    | 83.58                         | 83.53                    |                                    | Ψ                                    | 105.91                        | 106.20                   |                                    | <b>↑</b>                            | 20.60                         | 20.50                     |                                    | Ψ                                   |