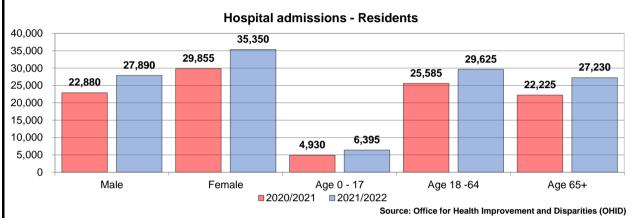

# Ward performance by key areas - Health & Wellbeing

This is an "at a glance" summary of performance within York's wards - more detail is provided in the individual profiles.

|                               | ı                             | Reception y              | year obesit                        | y                                   |                               | Year 6                   | obesity                            |                                     |                               | Male life e              | expectancy                         |                                      |                               | Female life              | expectanc                          | у                                    | Emerge                        | ncy hospita              | al admissio<br>Ises                | ns for all                          |                               | ency hospi<br>resulting f |                                    |                                     |
|-------------------------------|-------------------------------|--------------------------|------------------------------------|-------------------------------------|-------------------------------|--------------------------|------------------------------------|-------------------------------------|-------------------------------|--------------------------|------------------------------------|--------------------------------------|-------------------------------|--------------------------|------------------------------------|--------------------------------------|-------------------------------|--------------------------|------------------------------------|-------------------------------------|-------------------------------|---------------------------|------------------------------------|-------------------------------------|
| Ward                          | Previous<br>Year<br>2020/2021 | Latest Year<br>2022/2023 | Latest Year<br>Rank (1 is<br>Good) | Direction<br>of Travel<br>Up is Bad | Previous<br>Year<br>2020/2021 | Latest Year<br>2022/2023 | Latest Year<br>Rank (1 is<br>Good) | Direction<br>of Travel<br>Up is Bad | Previous<br>Year<br>2019/2020 | Latest Year<br>2020/2021 | Latest Year<br>Rank (1 is<br>Good) | Direction<br>of Travel<br>Up is Good | Previous<br>Year<br>2019/2020 | Latest Year<br>2020/2021 | Latest Year<br>Rank (1 is<br>Good) | Direction<br>of Travel<br>Up is Good | Previous<br>Year<br>2019/2020 | Latest Year<br>2020/2021 | Latest Year<br>Rank (1 is<br>Good) | Direction<br>of Travel<br>Up is Bad | Previous<br>Year<br>2021/2022 | Latest Year 2022/2023     | Latest Year<br>Rank (1 is<br>Good) | Direction<br>of Travel<br>Up is Bad |
| Acomb                         | 0.00%                         | 6.67%                    | 6                                  | →                                   | 0.00%                         | 25.81%                   | 18                                 | <b>→</b>                            | 80.18                         | 79.84                    | 16                                 | •                                    | 82.50                         | 81.75                    | 20                                 | Ψ                                    | 113.56                        | 114.36                   | 17                                 | •                                   | 24.30                         | 22.10                     | 13                                 | Ψ                                   |
| Bishopthorpe                  | 0.00%                         | N/C                      | -                                  | <b>→</b>                            | 0.00%                         | 10.71%                   | 2                                  | <b>→</b>                            | 84.82                         | 85.79                    | 2                                  | <b>↑</b>                             | 84.86                         | 87.59                    | 2                                  | •                                    | 86.86                         | 86.90                    | 2                                  | •                                   | 17.00                         | 19.30                     | 9                                  | •                                   |
| Clifton                       | 0.00%                         | 10.81%                   | 15                                 | <b>⇒</b>                            | 0.00%                         | 23.08%                   | 16                                 | <b>→</b>                            | 77.32                         | 76.87                    | 20                                 | 4                                    | 82.29                         | 82.13                    | 18                                 | 4                                    | 123.32                        | 123.56                   | 20                                 | <b>^</b>                            | 21.50                         | 23.10                     | 15                                 | <b>↑</b>                            |
| Copmanthorpe                  | 0.00%                         | N/C                      | -                                  | →                                   | 0.00%                         | 11.11%                   | 3                                  | →                                   | 86.16                         | 87.08                    | 1                                  | •                                    | 88.18                         | 91.79                    | 1                                  | <b>↑</b>                             | 77.22                         | 79.03                    | 1                                  | <b>↑</b>                            | 18.00                         | 14.60                     | 4                                  | Ψ.                                  |
| Dringhouses and Woodthorpe    | 0.00%                         | 5.77%                    | 1                                  | <b>→</b>                            | 0.00%                         | 18.87%                   | 12                                 | <b>→</b>                            | 82.60                         | 82.41                    | 5                                  | •                                    | 86.12                         | 86.86                    | 4                                  | <b>↑</b>                             | 100.19                        | 101.47                   | 12                                 | <b>↑</b>                            | 20.30                         | 13.60                     | 3                                  | Ψ                                   |
| Fishergate                    | 0.00%                         | N/C                      | -                                  | <b>→</b>                            | 0.00%                         | 12.50%                   | 5                                  | <b>→</b>                            | 76.24                         | 76.94                    | 19                                 | •                                    | 81.81                         | 81.79                    | 19                                 | Ψ                                    | 107.48                        | 105.14                   | 13                                 | Ψ                                   | 19.80                         | 21.40                     | 11                                 | •                                   |
| Fulford and Heslington        | 0.00%                         | 10.00%                   | 13                                 | ⇒                                   | 0.00%                         | 15.00%                   | 8                                  | ⇒                                   | 80.64                         | 80.55                    | 10                                 | •                                    | 85.94                         | 85.58                    | 5                                  | Ψ                                    | 98.89                         | 100.03                   | 9                                  | <b>^</b>                            | 29.70                         | 34.30                     | 21                                 | •                                   |
| Guildhall                     | 0.00%                         | 6.45%                    | 4                                  | →                                   | 0.00%                         | 20.00%                   | 13                                 | ⇒                                   | 79.50                         | 79.00                    | 17                                 | 4                                    | 83.30                         | 82.92                    | 16                                 | Ψ                                    | 101.24                        | 97.40                    | 7                                  | Ψ.                                  | 23.90                         | 17.10                     | 6                                  | Ψ                                   |
| Haxby and Wigginton           | 0.00%                         | 7.69%                    | 9                                  | *                                   | 0.00%                         | 13.79%                   | 7                                  | *                                   | 82.79                         | 82.66                    | 4                                  | Ψ.                                   | 84.20                         | 83.94                    | 11                                 | Ψ                                    | 111.66                        | 112.50                   | 16                                 | <b>^</b>                            | 18.70                         | 23.10                     | 16                                 | •                                   |
| Heworth                       | 0.00%                         | 11.29%                   | 16                                 | <b>→</b>                            | 0.00%                         | 22.95%                   | 15                                 | <b>→</b>                            | 76.11                         | 75.43                    | 22                                 | •                                    | 82.23                         | 81.27                    | 21                                 | Ψ                                    | 115.10                        | 115.66                   | 18                                 | <b>^</b>                            | 25.70                         | 16.60                     | 5                                  | Ψ                                   |
| Heworth Without               | 0.00%                         | N/C                      | -                                  | ⇒                                   | 0.00%                         | N/C                      | -                                  | ⇒                                   | 79.31                         | 79.97                    | 15                                 | •                                    | 85.44                         | 87.56                    | 3                                  | <b>↑</b>                             | 91.37                         | 93.87                    | 5                                  | <b>^</b>                            | 14.70                         | 13.10                     | 2                                  | Ψ                                   |
| Holgate                       | 0.00%                         | 10.17%                   | 14                                 | →                                   | 0.00%                         | 22.22%                   | 14                                 | ⇒                                   | 79.59                         | 80.14                    | 12                                 | <b>↑</b>                             | 84.96                         | 84.69                    | 7                                  | Ψ                                    | 108.04                        | 108.91                   | 15                                 | <b>^</b>                            | 17.60                         | 24.00                     | 17                                 | •                                   |
| Hull Road                     | 0.00%                         | 11.43%                   | 17                                 | *                                   | 0.00%                         | 26.47%                   | 19                                 | *                                   | 78.58                         | 78.92                    | 18                                 | •                                    | 82.11                         | 82.31                    | 17                                 | <b>↑</b>                             | 91.41                         | 92.53                    | 4                                  | <b>^</b>                            | 17.00                         | 12.10                     | 1                                  | Ψ                                   |
| Huntington and New Earswick   | 0.00%                         | 9.62%                    | 12                                 | <b>→</b>                            | 0.00%                         | 23.21%                   | 17                                 | <b>→</b>                            | 80.98                         | 80.57                    | 9                                  | •                                    | 84.08                         | 84.36                    | 8                                  | <b>↑</b>                             | 119.44                        | 119.02                   | 19                                 | Ψ.                                  | 20.20                         | 17.10                     | 7                                  | Ψ                                   |
| Micklegate                    | 0.00%                         | 6.25%                    | 2                                  | →                                   | 0.00%                         | 11.90%                   | 4                                  | →                                   | 82.07                         | 81.08                    | 7                                  | •                                    | 83.66                         | 83.71                    | 12                                 | <b>↑</b>                             | 94.92                         | 95.15                    | 6                                  | <b>↑</b>                            | 19.90                         | 20.90                     | 10                                 | •                                   |
| Osbaldwick and Derwent        | 0.00%                         | 6.45%                    | 5                                  | →                                   | 0.00%                         | 15.15%                   | 9                                  | →                                   | 81.20                         | 80.35                    | 11                                 | •                                    | 83.47                         | 83.14                    | 14                                 | Ψ                                    | 106.42                        | 107.46                   | 14                                 | <b>^</b>                            | 28.60                         | 25.40                     | 20                                 | +                                   |
| Rawcliffe and Clifton Without | 0.00%                         | 6.67%                    | 7                                  | →                                   | 0.00%                         | 17.39%                   | 10                                 | →                                   | 80.18                         | 80.04                    | 13                                 | •                                    | 82.97                         | 83.13                    | 15                                 | <b>^</b>                             | 99.51                         | 100.49                   | 10                                 | <b>^</b>                            | 18.20                         | 24.60                     | 18                                 | •                                   |
| Rural West York               | 0.00%                         | 6.25%                    | 3                                  | <b>→</b>                            | 0.00%                         | 17.95%                   | 11                                 | <b>→</b>                            | 80.58                         | 80.86                    | 8                                  | •                                    | 85.18                         | 84.12                    | 9                                  | Ψ                                    | 98.29                         | 98.83                    | 8                                  | <b>↑</b>                            | 22.40                         | 21.40                     | 12                                 | Ψ                                   |
| Strensall                     | 0.00%                         | 6.82%                    | 8                                  | →                                   | 0.00%                         | 12.50%                   | 6                                  | →                                   | 83.01                         | 82.99                    | 3                                  | •                                    | 84.90                         | 85.11                    | 6                                  | <b>↑</b>                             | 98.70                         | 100.88                   | 11                                 | <b>↑</b>                            | 17.20                         | 19.00                     | 8                                  | •                                   |
| Westfield                     | 0.00%                         | 8.43%                    | 10                                 | →                                   | 0.00%                         | 29.29%                   | 20                                 | →                                   | 75.95                         | 76.09                    | 21                                 | •                                    | 79.96                         | 80.65                    | 22                                 | <b>↑</b>                             | 131.86                        | 132.26                   | 21                                 | <b>↑</b>                            | 19.80                         | 25.10                     | 19                                 | •                                   |
| Wheldrake                     | 0.00%                         | 9.52%                    | 11                                 | <b>→</b>                            | 0.00%                         | 10.00%                   | 1                                  | <b>→</b>                            | 82.18                         | 82.29                    | 6                                  | •                                    | 85.04                         | 84.03                    | 10                                 | Ψ                                    | 86.24                         | 87.41                    | 3                                  | <b>↑</b>                            | 18.40                         | 22.70                     | 14                                 | <b>↑</b>                            |
| York                          | 0.00%                         | 8.19%                    |                                    | →                                   | 0.00%                         | 19.34%                   |                                    | <b>→</b>                            | 80.17                         | 79.99                    |                                    | •                                    | 83.58                         | 83.53                    |                                    | Ψ                                    | 105.91                        | 106.20                   |                                    | <b>↑</b>                            | 20.60                         | 20.50                     |                                    | Ψ                                   |