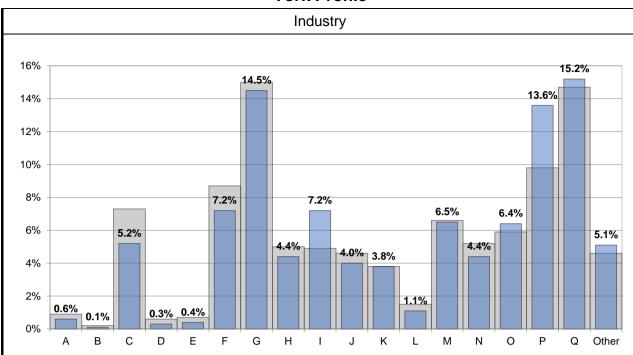

| <b>^</b>                            |



# **Summary**

- York has 211,012 residents with 7.3% from a black and minority ethnic community group. 83.6% are in good health, with 17.1% stating that they have some limitation in day to day activities.
- 65% own their own home, either outright or with a mortgage, 20% are private renters and 14% are social tenants. There are 7,394 Council Houses in York.
- 79.3% of residents have a Level 1 4 qualification, of which 71.9% are, at least, qualified to Level 2, but 13.3% have no qualifications at all.
- 11.5% of children are living in low income families and there are 13.5% of households in fuel poverty.
- 1.6% of the working population (aged 16-64) claim out of work benefits (either Job Seekers Allowance or Universal Credit)















A: Agriculture, forestry and fishing, B: Mining and quarrying, C: Manufacturing, D: Electricity, gas, steam and air conditioning supply, E: Water supply; sewerage, waste management and remediation activities, F: Construction

G: Wholesale and retail trade; repair of motor vehicles and motor cycles, H: Transport and storage, I: Accommodation and food service activities, J: Information and communication, K: Financial and insurance activities, L: Real estate activities

M: Professional, scientific and technical activities, N: Administrative and support service activities, O: Public administration and defence; compulsory social security, P: Education, Q: Human health and social work activities























#### **Child Poverty**

The proportion of children (under 16) who are living