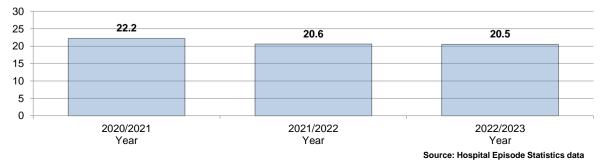

# Ward performance by key areas - Health & Wellbeing

This is an "at a glance" summary of performance within York's wards - more detail is provided in the individual profiles.

|                               | ı                             | Reception y              | year obesit                        | y                                   |                               | Year 6                   | obesity                            |                                     |                               | Male life e              | expectancy                         |                                      |                               | Female life              | expectanc                          | у                                    | Emerge                        | ncy hospita              | al admissio<br>Ises                | ns for all                          |                               | ency hospi<br>resulting f |                                    |                                     |
|-------------------------------|-------------------------------|--------------------------|------------------------------------|-------------------------------------|-------------------------------|--------------------------|------------------------------------|-------------------------------------|-------------------------------|--------------------------|------------------------------------|--------------------------------------|-------------------------------|--------------------------|------------------------------------|--------------------------------------|-------------------------------|--------------------------|------------------------------------|-------------------------------------|-------------------------------|---------------------------|------------------------------------|-------------------------------------|
| Ward                          | Previous<br>Year<br>2020/2021 | Latest Year<br>2022/2023 | Latest Year<br>Rank (1 is<br>Good) | Direction<br>of Travel<br>Up is Bad | Previous<br>Year<br>2020/2021 | Latest Year<br>2022/2023 | Latest Year<br>Rank (1 is<br>Good) | Direction<br>of Travel<br>Up is Bad | Previous<br>Year<br>2019/2020 | Latest Year<br>2020/2021 | Latest Year<br>Rank (1 is<br>Good) | Direction<br>of Travel<br>Up is Good | Previous<br>Year<br>2019/2020 | Latest Year<br>2020/2021 | Latest Year<br>Rank (1 is<br>Good) | Direction<br>of Travel<br>Up is Good | Previous<br>Year<br>2019/2020 | Latest Year<br>2020/2021 | Latest Year<br>Rank (1 is<br>Good) | Direction<br>of Travel<br>Up is Bad | Previous<br>Year<br>2021/2022 | Latest Year 2022/2023     | Latest Year<br>Rank (1 is<br>Good) | Direction<br>of Travel<br>Up is Bad |
| Acomb                         | 0.00%                         | 6.67%                    | 6                                  | →                                   | 0.00%                         | 25.81%                   | 18                                 | <b>→</b>                            | 80.18                         | 79.84                    | 16                                 | •                                    | 82.50                         | 81.75                    | 20                                 | Ψ                                    | 113.56                        | 114.36                   | 17                                 | •                                   | 24.30                         | 22.10                     | 13                                 | Ψ                                   |
| Bishopthorpe                  | 0.00%                         | N/C                      | -                                  | <b>→</b>                            | 0.00%                         | 10.71%                   | 2                                  | <b>→</b>                            | 84.82                         | 85.79                    | 2                                  | <b>↑</b>                             | 84.86                         | 87.59                    | 2                                  | •                                    | 86.86                         | 86.90                    | 2                                  | •                                   | 17.00                         | 19.30                     | 9                                  | •                                   |
| Clifton                       | 0.00%                         | 10.81%                   | 15                                 | <b>⇒</b>                            | 0.00%                         | 23.08%                   | 16                                 | <b>→</b>                            | 77.32                         | 76.87                    | 20                                 | 4                                    | 82.29                         | 82.13                    | 18                                 | 4                                    | 123.32                        | 123.56                   | 20                                 | <b>^</b>                            | 21.50                         | 23.10                     | 15                                 | <b>↑</b>                            |
| Copmanthorpe                  | 0.00%                         | N/C                      | -                                  | →                                   | 0.00%                         | 11.11%                   | 3                                  | →                                   | 86.16                         | 87.08                    | 1                                  | •                                    | 88.18                         | 91.79                    | 1                                  | <b>↑</b>                             | 77.22                         | 79.03                    | 1                                  | <b>↑</b>                            | 18.00                         | 14.60                     | 4                                  | Ψ.                                  |
| Dringhouses and Woodthorpe    | 0.00%                         | 5.77%                    | 1                                  | <b>→</b>                            | 0.00%                         | 18.87%                   | 12                                 | <b>→</b>                            | 82.60                         | 82.41                    | 5                                  | •                                    | 86.12                         | 86.86                    | 4                                  | <b>↑</b>                             | 100.19                        | 101.47                   | 12                                 | <b>↑</b>                            | 20.30                         | 13.60                     | 3                                  | Ψ                                   |
| Fishergate                    | 0.00%                         | N/C                      | -                                  | <b>→</b>                            | 0.00%                         | 12.50%                   | 5                                  | <b>→</b>                            | 76.24                         | 76.94                    | 19                                 | •                                    | 81.81                         | 81.79                    | 19                                 | Ψ                                    | 107.48                        | 105.14                   | 13                                 | Ψ                                   | 19.80                         | 21.40                     | 11                                 | •                                   |
| Fulford and Heslington        | 0.00%                         | 10.00%                   | 13                                 | ⇒                                   | 0.00%                         | 15.00%                   | 8                                  | ⇒                                   | 80.64                         | 80.55                    | 10                                 | •                                    | 85.94                         | 85.58                    | 5                                  | Ψ                                    | 98.89                         | 100.03                   | 9                                  | <b>^</b>                            | 29.70                         | 34.30                     | 21                                 | •                                   |
| Guildhall                     | 0.00%                         | 6.45%                    | 4                                  | →                                   | 0.00%                         | 20.00%                   | 13                                 | ⇒                                   | 79.50                         | 79.00                    | 17                                 | 4                                    | 83.30                         | 82.92                    | 16                                 | Ψ                                    | 101.24                        | 97.40                    | 7                                  | Ψ.                                  | 23.90                         | 17.10                     | 6                                  | Ψ                                   |
| Haxby and Wigginton           | 0.00%                         | 7.69%                    | 9                                  | *                                   | 0.00%                         | 13.79%                   | 7                                  | *                                   | 82.79                         | 82.66                    | 4                                  | Ψ.                                   | 84.20                         | 83.94                    | 11                                 | Ψ                                    | 111.66                        | 112.50                   | 16                                 | <b>^</b>                            | 18.70                         | 23.10                     | 16                                 | •                                   |
| Heworth                       | 0.00%                         | 11.29%                   | 16                                 | <b>→</b>                            | 0.00%                         | 22.95%                   | 15                                 | <b>→</b>                            | 76.11                         | 75.43                    | 22                                 | •                                    | 82.23                         | 81.27                    | 21                                 | Ψ                                    | 115.10                        | 115.66                   | 18                                 | <b>^</b>                            | 25.70                         | 16.60                     | 5                                  | Ψ                                   |
| Heworth Without               | 0.00%                         | N/C                      | -                                  | ⇒                                   | 0.00%                         | N/C                      | -                                  | ⇒                                   | 79.31                         | 79.97                    | 15                                 | •                                    | 85.44                         | 87.56                    | 3                                  | <b>↑</b>                             | 91.37                         | 93.87                    | 5                                  | <b>^</b>                            | 14.70                         | 13.10                     | 2                                  | Ψ                                   |
| Holgate                       | 0.00%                         | 10.17%                   | 14                                 | →                                   | 0.00%                         | 22.22%                   | 14                                 | ⇒                                   | 79.59                         | 80.14                    | 12                                 | <b>↑</b>                             | 84.96                         | 84.69                    | 7                                  | Ψ                                    | 108.04                        | 108.91                   | 15                                 | <b>^</b>                            | 17.60                         | 24.00                     | 17                                 | •                                   |
| Hull Road                     | 0.00%                         | 11.43%                   | 17                                 | *                                   | 0.00%                         | 26.47%                   | 19                                 | *                                   | 78.58                         | 78.92                    | 18                                 | •                                    | 82.11                         | 82.31                    | 17                                 | <b>↑</b>                             | 91.41                         | 92.53                    | 4                                  | <b>^</b>                            | 17.00                         | 12.10                     | 1                                  | Ψ                                   |
| Huntington and New Earswick   | 0.00%                         | 9.62%                    | 12                                 | <b>→</b>                            | 0.00%                         | 23.21%                   | 17                                 | <b>→</b>                            | 80.98                         | 80.57                    | 9                                  | •                                    | 84.08                         | 84.36                    | 8                                  | <b>↑</b>                             | 119.44                        | 119.02                   | 19                                 | Ψ.                                  | 20.20                         | 17.10                     | 7                                  | Ψ                                   |
| Micklegate                    | 0.00%                         | 6.25%                    | 2                                  | →                                   | 0.00%                         | 11.90%                   | 4                                  | →                                   | 82.07                         | 81.08                    | 7                                  | •                                    | 83.66                         | 83.71                    | 12                                 | <b>↑</b>                             | 94.92                         | 95.15                    | 6                                  | <b>↑</b>                            | 19.90                         | 20.90                     | 10                                 | •                                   |
| Osbaldwick and Derwent        | 0.00%                         | 6.45%                    | 5                                  | →                                   | 0.00%                         | 15.15%                   | 9                                  | →                                   | 81.20                         | 80.35                    | 11                                 | •                                    | 83.47                         | 83.14                    | 14                                 | Ψ                                    | 106.42                        | 107.46                   | 14                                 | <b>^</b>                            | 28.60                         | 25.40                     | 20                                 | +                                   |
| Rawcliffe and Clifton Without | 0.00%                         | 6.67%                    | 7                                  | →                                   | 0.00%                         | 17.39%                   | 10                                 | →                                   | 80.18                         | 80.04                    | 13                                 | •                                    | 82.97                         | 83.13                    | 15                                 | <b>^</b>                             | 99.51                         | 100.49                   | 10                                 | <b>^</b>                            | 18.20                         | 24.60                     | 18                                 | •                                   |
| Rural West York               | 0.00%                         | 6.25%                    | 3                                  | <b>→</b>                            | 0.00%                         | 17.95%                   | 11                                 | <b>→</b>                            | 80.58                         | 80.86                    | 8                                  | •                                    | 85.18                         | 84.12                    | 9                                  | Ψ                                    | 98.29                         | 98.83                    | 8                                  | <b>↑</b>                            | 22.40                         | 21.40                     | 12                                 | Ψ                                   |
| Strensall                     | 0.00%                         | 6.82%                    | 8                                  | →                                   | 0.00%                         | 12.50%                   | 6                                  | →                                   | 83.01                         | 82.99                    | 3                                  | •                                    | 84.90                         | 85.11                    | 6                                  | <b>↑</b>                             | 98.70                         | 100.88                   | 11                                 | <b>↑</b>                            | 17.20                         | 19.00                     | 8                                  | •                                   |
| Westfield                     | 0.00%                         | 8.43%                    | 10                                 | →                                   | 0.00%                         | 29.29%                   | 20                                 | →                                   | 75.95                         | 76.09                    | 21                                 | •                                    | 79.96                         | 80.65                    | 22                                 | <b>↑</b>                             | 131.86                        | 132.26                   | 21                                 | <b>↑</b>                            | 19.80                         | 25.10                     | 19                                 | •                                   |
| Wheldrake                     | 0.00%                         | 9.52%                    | 11                                 | <b>→</b>                            | 0.00%                         | 10.00%                   | 1                                  | <b>→</b>                            | 82.18                         | 82.29                    | 6                                  | •                                    | 85.04                         | 84.03                    | 10                                 | Ψ                                    | 86.24                         | 87.41                    | 3                                  | <b>↑</b>                            | 18.40                         | 22.70                     | 14                                 | <b>↑</b>                            |
| York                          | 0.00%                         | 8.19%                    |                                    | →                                   | 0.00%                         | 19.34%                   |                                    | <b>→</b>                            | 80.17                         | 79.99                    |                                    | •                                    | 83.58                         | 83.53                    |                                    | Ψ                                    | 105.91                        | 106.20                   |                                    | <b>↑</b>                            | 20.60                         | 20.50                     |                                    | Ψ                                   |