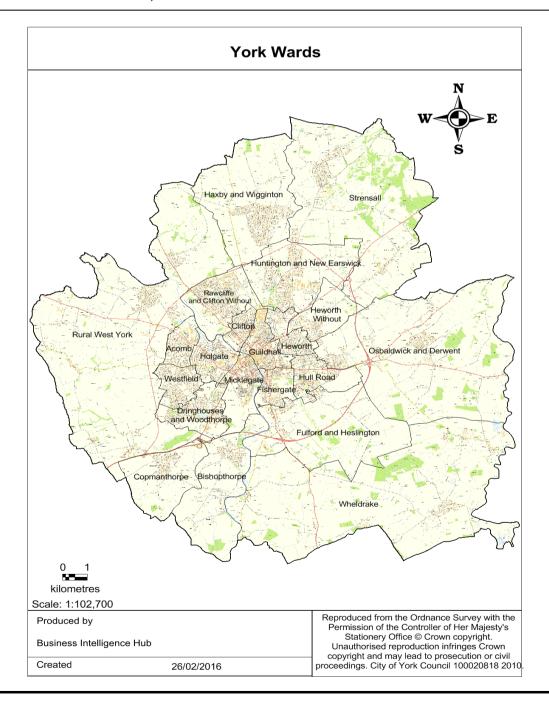

| <b>^</b>                            |



# **Summary**

- York has 211,012 residents with 7.3% from a black and minority ethnic community group. 83.6% are in good health, with 17.1% stating that they have some limitation in day to day activities.
- 65% own their own home, either outright or with a mortgage, 20% are private renters and 14% are social tenants. There are 7,394 Council Houses in York.
- 79.3% of residents have a Level 1 4 qualification, of which 71.9% are, at least, qualified to Level 2, but 13.3% have no qualifications at all.
- 11.5% of children are living in low income families and there are 13.5% of households in fuel poverty.
- 1.6% of the working population (aged 16-64) claim out of work benefits (either Job Seekers Allowance or Universal Credit)















A: Agriculture, forestry and fishing, B: Mining and quarrying, C: Manufacturing, D: Electricity, gas, steam and air conditioning supply, E: Water supply; sewerage, waste management and remediation activities, F: Construction

G: Wholesale and retail trade; repair of motor vehicles and motor cycles, H: Transport and storage, I: Accommodation and food service activities, J: Information and communication, K: Financial and insurance activities, L: Real estate activities

M: Professional, scientific and technical activities, N: Administrative and support service activities, O: Public administration and defence; compulsory social security, P: Education, Q: Human health and social work activities























#### **Child Poverty**

The proportion of children (under 16) wh