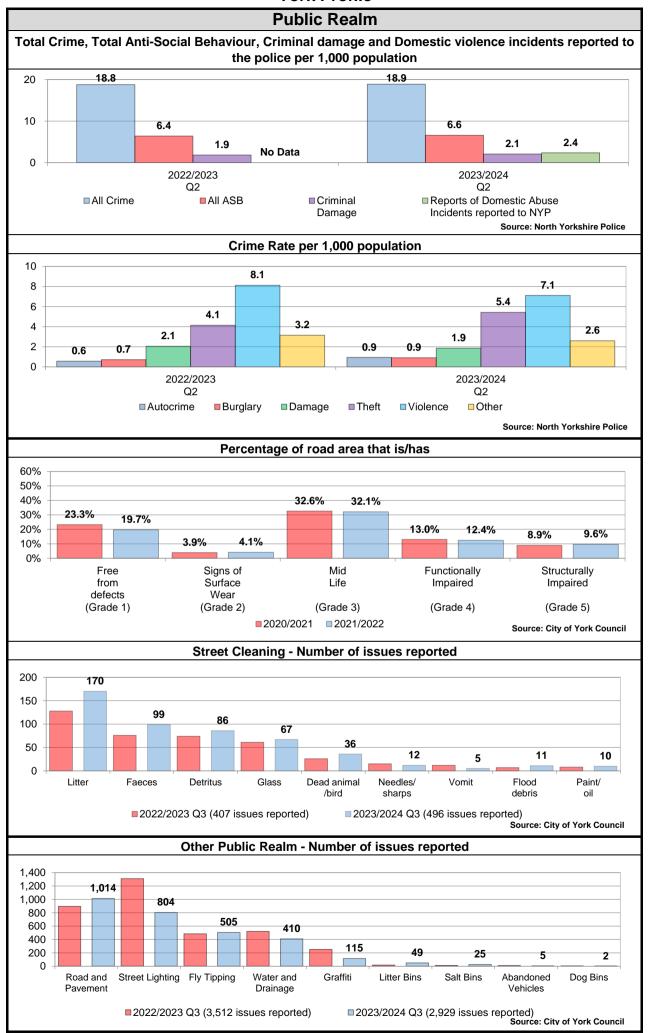

Ward performance by key areas - Public Realm

This is an "at a glance" summary of performance within York's wards - more detail is provided in the individual profiles.

|                               | Cri                           | me (per 1,0           | 00 populati                        | ion)                                | AS                            | 6B (per 1,00             | 00 population                      | on)                                 |                               |                       | k that hate<br>their loca          |                                      |                               | ve in, relati            | e that York<br>vely free fro       |                                      | % of r                        | oad area th           | at is Struc<br>(Grade 5)           | turally                             |
|-------------------------------|-------------------------------|-----------------------|------------------------------------|-------------------------------------|-------------------------------|--------------------------|------------------------------------|-------------------------------------|-------------------------------|-----------------------|------------------------------------|--------------------------------------|-------------------------------|--------------------------|------------------------------------|--------------------------------------|-------------------------------|-----------------------|------------------------------------|-------------------------------------|
| Ward                          | Previous<br>Year<br>2021/2022 | Latest Year 2022/2023 | Latest Year<br>Rank (1 is<br>Good) | Direction<br>of Travel<br>Up is Bad | Previous<br>Year<br>2021/2022 | Latest Year<br>2022/2023 | Latest Year<br>Rank (1 is<br>Good) | Direction<br>of Travel<br>Up is Bad | Previous<br>Year<br>2021/2022 | Latest Year 2022/2023 | Latest Year<br>Rank (1 is<br>Good) | Direction<br>of Travel<br>Up is Good | Previous<br>Year<br>2021/2022 | Latest Year<br>2022/2023 | Latest Year<br>Rank (1 is<br>Good) | Direction<br>of Travel<br>Up is Good | Previous<br>Year<br>2020/2021 | Latest Year 2021/2022 | Latest Year<br>Rank (1 is<br>Good) | Direction<br>of Travel<br>Up is Bad |
| Acomb                         | 44.72                         | 51.39                 | 11                                 | •                                   | 26.67                         | 21.33                    | 16                                 | Ψ                                   | 78.26%                        | 74.07%                | 15                                 | •                                    | 86.96%                        | 65.38%                   | 19                                 | Ψ                                    | 8.47%                         | 10.57%                | 13                                 | •                                   |
| Bishopthorpe                  | 23.85                         | 18.79                 | 1                                  | 4                                   | 11.33                         | 9.64                     | 6                                  | 4                                   | 83.33%                        | 72.73%                | 16                                 | •                                    | 83.33%                        | 72.73%                   | 11                                 | 4                                    | 10.28%                        | 12.34%                | 16                                 | •                                   |
| Clifton                       | 79.93                         | 76.54                 | 18                                 | 4                                   | 25.78                         | 23.28                    | 18                                 | 4                                   | 63.16%                        | 68.75%                | 20                                 | 1                                    | 78.95%                        | 81.25%                   | 6                                  | 1                                    | 9.61%                         | 12.35%                | 17                                 | •                                   |
| Copmanthorpe                  | 24.13                         | 20.99                 | 2                                  | 4                                   | 12.06                         | 5.54                     | 2                                  | 4                                   | 90.91%                        | 90.91%                | 4                                  | <b>→</b>                             | 72.73%                        | 70.00%                   | 13                                 | 4                                    | 7.13%                         | 9.07%                 | 8                                  | <b>^</b>                            |
| Dringhouses and Woodthorpe    | 46.89                         | 41.17                 | 9                                  | Ψ                                   | 19.93                         | 15.94                    | 11                                 | Ψ                                   | 72.73%                        | 83.87%                | 9                                  | <b>↑</b>                             | 68.75%                        | 63.33%                   | 20                                 | Ψ                                    | 10.95%                        | 10.42%                | 12                                 | Ψ                                   |
| Fishergate                    | 52.43                         | 54.02                 | 13                                 | <b>1</b>                            | 23.03                         | 12.57                    | 8                                  | Ψ                                   | 76.19%                        | 81.82%                | 11                                 | <b>↑</b>                             | 95.24%                        | 90.91%                   | 3                                  | Ψ                                    | 9.66%                         | 9.30%                 | 9                                  | Ψ                                   |
| Fulford and Heslington        | 66.07                         | 75.77                 | 17                                 | <b>1</b>                            | 22.28                         | 15.47                    | 10                                 | Ψ                                   | 88.89%                        | 100.00%               | 1                                  | <b>^</b>                             | 66.67%                        | 83.33%                   | 4                                  | <b>1</b>                             | 3.66%                         | 5.25%                 | 1                                  | •                                   |
| Guildhall                     | 194.54                        | 224.87                | 21                                 | <b>↑</b>                            | 88.05                         | 62.82                    | 21                                 | Ψ                                   | 57.14%                        | 52.94%                | 21                                 | •                                    | 67.86%                        | 68.42%                   | 14                                 | <b>↑</b>                             | 10.22%                        | 13.23%                | 19                                 | <b>^</b>                            |
| Haxby and Wigginton           | 24.07                         | 28.02                 | 5                                  | <b>↑</b>                            | 17.91                         | 22.47                    | 17                                 | <b>↑</b>                            | 83.33%                        | 87.50%                | 7                                  | <b>↑</b>                             | 90.00%                        | 100.00%                  | 1                                  | <b>↑</b>                             | 6.81%                         | 8.41%                 | 5                                  | <b>↑</b>                            |
| Heworth                       | 57.06                         | 55.68                 | 14                                 | 4                                   | 25.81                         | 17.69                    | 14                                 | 4                                   | 65.22%                        | 82.35%                | 10                                 | <b>↑</b>                             | 63.64%                        | 43.75%                   | 21                                 | 4                                    | 10.82%                        | 13.55%                | 20                                 | <b>^</b>                            |
| Heworth Without               | 19.05                         | 22.36                 | 3                                  | <b>1</b>                            | 6.86                          | 7.87                     | 5                                  | <b>1</b>                            | 75.00%                        | 91.67%                | 3                                  | <b>1</b>                             | 81.82%                        | 91.67%                   | 2                                  | <b>1</b>                             | 10.66%                        | 11.92%                | 15                                 | •                                   |
| Holgate                       | 53.19                         | 52.42                 | 12                                 | 4                                   | 26.16                         | 16.77                    | 13                                 | 4                                   | 73.08%                        | 80.00%                | 12                                 | <b>↑</b>                             | 61.54%                        | 65.63%                   | 18                                 | <b>1</b>                             | 12.88%                        | 13.62%                | 21                                 | <b>^</b>                            |
| Hull Road                     | 39.77                         | 36.66                 | 8                                  | 4                                   | 13.58                         | 7.38                     | 4                                  | Ψ                                   | 50.00%                        | 70.00%                | 19                                 | <b>↑</b>                             | 62.50%                        | 30.00%                   | 22                                 | Ψ                                    | 7.79%                         | 8.52%                 | 6                                  | <b>^</b>                            |
| Huntington and New Earswick   | 65.59                         | 74.51                 | 16                                 | <b>1</b>                            | 24.25                         | 18.85                    | 15                                 | Ψ                                   | 69.23%                        | 89.47%                | 5                                  | •                                    | 73.08%                        | 73.68%                   | 9                                  | <b>1</b>                             | 5.01%                         | 6.60%                 | 2                                  | <b>↑</b>                            |
| Micklegate                    | 129.80                        | 137.38                | 20                                 | <b>1</b>                            | 66.07                         | 43.21                    | 20                                 | Ψ                                   | 70.73%                        | 75.00%                | 14                                 | <b>^</b>                             | 78.05%                        | 73.91%                   | 8                                  | Ψ                                    | 11.51%                        | 10.89%                | 14                                 | Ψ                                   |
| Osbaldwick and Derwent        | 23.88                         | 28.44                 | 7                                  | <b>1</b>                            | 12.12                         | 6.72                     | 3                                  | Ψ                                   | 77.27%                        | 71.43%                | 18                                 | •                                    | 81.82%                        | 76.19%                   | 7                                  | Ψ                                    | 8.46%                         | 8.65%                 | 7                                  | <b>↑</b>                            |
| Rawcliffe and Clifton Without | 67.06                         | 61.36                 | 15                                 | Ψ                                   | 18.92                         | 15.01                    | 9                                  | Ψ                                   | 80.00%                        | 72.73%                | 17                                 | •                                    | 84.00%                        | 81.82%                   | 5                                  | Ψ                                    | 6.70%                         | 8.25%                 | 4                                  | <b>↑</b>                            |
| Rural West York               | 50.09                         | 46.30                 | 10                                 | Ψ                                   | 23.27                         | 16.32                    | 12                                 | Ψ                                   | 82.35%                        | 88.89%                | 6                                  | <b>↑</b>                             | 66.67%                        | 72.22%                   | 12                                 | •                                    | 9.44%                         | 7.95%                 | 3                                  | Ψ                                   |
| Strensall                     | 23.21                         | 28.28                 | 6                                  | •                                   | 12.40                         | 12.26                    | 7                                  | Ψ                                   | 80.95%                        | 84.21%                | 8                                  | <b>↑</b>                             | 66.67%                        | 66.67%                   | 15                                 | <b>→</b>                             | 9.65%                         | 9.72%                 | 11                                 | <b>↑</b>                            |
| Westfield                     | 96.02                         | 95.40                 | 19                                 | Ψ                                   | 49.04                         | 41.45                    | 19                                 | Ψ                                   | 73.33%                        | 46.67%                | 22                                 | •                                    | 50.00%                        | 66.67%                   | 16                                 | •                                    | 9.83%                         | 9.54%                 | 10                                 | Ψ                                   |
| Wheldrake                     | 29.70                         | 25.15                 | 4                                  | Ψ                                   | 6.47                          | 3.36                     | 1                                  | Ψ                                   | 100.00%                       | 100.00%               | 2                                  | <b>→</b>                             | 71.43%                        | 66.67%                   | 17                                 | Ψ                                    | 11.64%                        | 12.79%                | 18                                 | <b>↑</b>                            |
| York                          | 67.96                         | 71.13                 |                                    | <b>1</b>                            | 30.36                         | 22.50                    |                                    | 4                                   | 73.63%                        | 77.98%                |                                    | <b>↑</b>                             | 74.36%                        | 72.92%                   |                                    | 4                                    | 8.89%                         | 9.63%                 |                                    | <b>↑</b>                            |