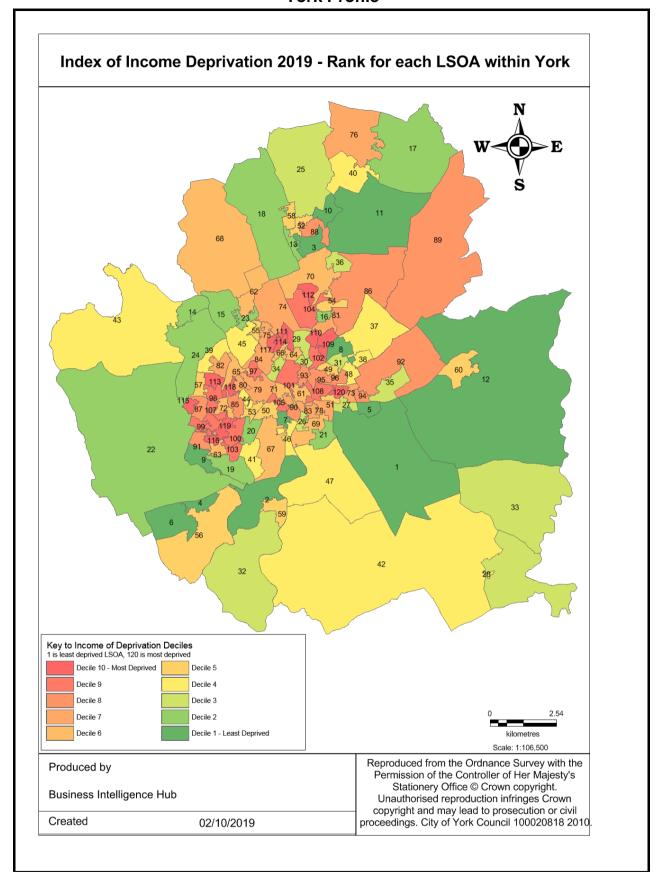

# Ward performance by key areas - Economy

This is an "at a glance" summary of performance within York's wards - more detail is provided in the individual profiles.

|                               | Universa                      | l Credit (ou          | t of work)                         | claimants                           |                               | s who agre<br>are helping<br>ci | to create j                        |                                      |                               | ents who ag<br>ions are su<br>in Y |                                    |                                      | Fu                            | iel poverty           | (household                         | is)                                 | Children (                    | (aged 0- 15)<br>fam   | living in lo                       | ow income                           |
|-------------------------------|-------------------------------|-----------------------|------------------------------------|-------------------------------------|-------------------------------|---------------------------------|------------------------------------|--------------------------------------|-------------------------------|------------------------------------|------------------------------------|--------------------------------------|-------------------------------|-----------------------|------------------------------------|-------------------------------------|-------------------------------|-----------------------|------------------------------------|-------------------------------------|
| Ward                          | Previous<br>Year<br>2021/2022 | Latest Year 2022/2023 | Latest Year<br>Rank (1 is<br>Good) | Direction<br>of Travel<br>Up is Bad | Previous<br>Year<br>2021/2022 | Latest Year<br>2022/2023        | Latest Year<br>Rank (1 is<br>Good) | Direction<br>of Travel<br>Up is Good | Previous<br>Year<br>2021/2022 | Latest Year<br>2022/2023           | Latest Year<br>Rank (1 is<br>Good) | Direction<br>of Travel<br>Up is Good | Previous<br>Year<br>2020/2021 | Latest Year 2021/2022 | Latest Year<br>Rank (1 is<br>Good) | Direction<br>of Travel<br>Up is Bad | Previous<br>Year<br>2020/2021 | Latest Year 2021/2022 | Latest Year<br>Rank (1 is<br>Good) | Direction<br>of Travel<br>Up is Bad |
| Acomb                         | 2.20%                         | 1.70%                 | 15                                 | Ψ                                   | 34.78%                        | 30.77%                          | 15                                 | Ψ                                    | 36.84%                        | 37.50%                             | 16                                 | •                                    | 14.56%                        | 10.83%                | 7                                  | Ψ                                   | 15.40%                        | 12.20%                | 15                                 | Ψ.                                  |
| Bishopthorpe                  | 1.70%                         | 1.20%                 | 11                                 | 4                                   | 27.27%                        | 18.18%                          | 20                                 | Ψ                                    | 62.50%                        | 66.67%                             | 2                                  | <b>↑</b>                             | 10.50%                        | 10.94%                | 8                                  | 1                                   | 5.90%                         | 5.20%                 | 4                                  | Ψ                                   |
| Clifton                       | 3.10%                         | 2.70%                 | 20                                 | 4                                   | 31.58%                        | 50.00%                          | 4                                  | 1                                    | 50.00%                        | 66.67%                             | 3                                  | <b>^</b>                             | 18.72%                        | 18.19%                | 19                                 | •                                   | 20.50%                        | 18.80%                | 20                                 | Ψ                                   |
| Copmanthorpe                  | 1.10%                         | 1.10%                 | 5                                  | <b>→</b>                            | 63.64%                        | 40.00%                          | 7                                  | Ψ                                    | 16.67%                        | 50.00%                             | 12                                 | <b>^</b>                             | 20.28%                        | 17.40%                | 18                                 | •                                   | 5.50%                         | 2.80%                 | 1                                  | Ψ                                   |
| Dringhouses and Woodthorpe    | 1.70%                         | 1.40%                 | 12                                 | 4                                   | 48.48%                        | 43.33%                          | 6                                  | Ψ                                    | 50.00%                        | 52.17%                             | 11                                 | <b>↑</b>                             | 11.91%                        | 11.37%                | 10                                 | •                                   | 10.10%                        | 7.90%                 | 11                                 | Ψ                                   |
| Fishergate                    | 1.40%                         | 1.00%                 | 3                                  | 4                                   | 42.86%                        | 35.00%                          | 10                                 | 4                                    | 40.00%                        | 53.85%                             | 8                                  | <b>↑</b>                             | 10.75%                        | 9.38%                 | 4                                  | 4                                   | 6.40%                         | 7.20%                 | 10                                 | <b>^</b>                            |
| Fulford and Heslington        | 1.90%                         | 1.10%                 | 6                                  | Ψ                                   | 33.33%                        | 33.33%                          | 13                                 | <b>→</b>                             | 87.50%                        | 75.00%                             | 1                                  | 4                                    | 19.30%                        | 19.27%                | 20                                 | •                                   | 8.30%                         | 5.60%                 | 7                                  | Ψ                                   |
| Guildhall                     | 2.10%                         | 1.70%                 | 16                                 | 4                                   | 25.93%                        | 17.65%                          | 21                                 | Ψ                                    | 43.48%                        | 38.46%                             | 15                                 | 4                                    | 12.13%                        | 10.52%                | 6                                  | •                                   | 16.60%                        | 12.30%                | 16                                 | Ψ                                   |
| Haxby and Wigginton           | 1.10%                         | 1.10%                 | 7                                  | <b>→</b>                            | 40.00%                        | 34.78%                          | 12                                 | Ψ                                    | 52.63%                        | 37.50%                             | 17                                 | 4                                    | 9.67%                         | 9.23%                 | 3                                  | •                                   | 7.40%                         | 4.60%                 | 3                                  | Ψ                                   |
| Heworth                       | 2.80%                         | 2.30%                 | 19                                 | 4                                   | 13.64%                        | 29.41%                          | 17                                 | 1                                    | 38.89%                        | 20.00%                             | 21                                 | 4                                    | 25.89%                        | 24.28%                | 21                                 | 4                                   | 18.90%                        | 17.30%                | 19                                 | Ψ                                   |
| Heworth Without               | 1.70%                         | 1.50%                 | 14                                 | Ψ                                   | 45.45%                        | 58.33%                          | 2                                  | <b>↑</b>                             | 50.00%                        | 33.33%                             | 18                                 | •                                    | 19.48%                        | 16.22%                | 17                                 | •                                   | 7.70%                         | 5.50%                 | 5                                  | Ψ                                   |
| Holgate                       | 2.50%                         | 2.20%                 | 18                                 | 4                                   | 32.00%                        | 21.88%                          | 18                                 | Ψ                                    | 50.00%                        | 41.18%                             | 14                                 | 4                                    | 12.12%                        | 12.35%                | 13                                 | 1                                   | 13.30%                        | 10.60%                | 14                                 | Ψ                                   |
| Hull Road                     | 1.40%                         | 1.10%                 | 8                                  | 4                                   | 18.75%                        | 20.00%                          | 19                                 | 1                                    | 45.45%                        | 57.14%                             | 5                                  | <b>^</b>                             | 13.64%                        | 14.49%                | 15                                 | <b>1</b>                            | 18.40%                        | 16.60%                | 18                                 | Ψ                                   |
| Huntington and New Earswick   | 2.20%                         | 1.40%                 | 13                                 | Ψ                                   | 57.69%                        | 36.84%                          | 8                                  | Ψ                                    | 60.00%                        | 21.43%                             | 20                                 | •                                    | 13.71%                        | 11.40%                | 11                                 | •                                   | 14.60%                        | 14.10%                | 17                                 | Ψ                                   |
| Micklegate                    | 2.10%                         | 1.70%                 | 17                                 | Ψ                                   | 34.15%                        | 47.62%                          | 5                                  | <b>↑</b>                             | 51.61%                        | 57.14%                             | 6                                  | <b>↑</b>                             | 14.77%                        | 16.21%                | 16                                 | <b>↑</b>                            | 7.80%                         | 6.50%                 | 8                                  | Ψ                                   |
| Osbaldwick and Derwent        | 1.40%                         | 1.10%                 | 9                                  | Ψ                                   | 27.27%                        | 30.00%                          | 16                                 | <b>↑</b>                             | 27.27%                        | 25.00%                             | 19                                 | •                                    | 10.72%                        | 11.61%                | 12                                 | •                                   | 9.00%                         | 9.10%                 | 12                                 | <b>^</b>                            |
| Rawcliffe and Clifton Without | 1.50%                         | 1.10%                 | 10                                 | Ψ                                   | 29.17%                        | 36.36%                          | 9                                  | <b>↑</b>                             | 30.00%                        | 57.89%                             | 4                                  | <b>↑</b>                             | 8.08%                         | 8.28%                 | 2                                  | <b>↑</b>                            | 11.10%                        | 9.60%                 | 13                                 | Ψ                                   |
| Rural West York               | 1.10%                         | 1.00%                 | 4                                  | Ψ                                   | 29.41%                        | 16.67%                          | 22                                 | Ψ                                    | 66.67%                        | 53.33%                             | 9                                  | 4                                    | 8.80%                         | 6.72%                 | 1                                  | •                                   | 7.30%                         | 6.50%                 | 9                                  | Ψ                                   |
| Strensall                     | 1.30%                         | 0.90%                 | 2                                  | Ψ                                   | 23.81%                        | 33.33%                          | 14                                 | <b>↑</b>                             | 58.33%                        | 53.33%                             | 10                                 | •                                    | 10.97%                        | 9.48%                 | 5                                  | •                                   | 7.80%                         | 5.50%                 | 6                                  | Ψ                                   |
| Westfield                     | 4.20%                         | 3.50%                 | 21                                 | Ψ                                   | 50.00%                        | 57.14%                          | 3                                  | •                                    | 40.00%                        | 55.56%                             | 7                                  | •                                    | 16.89%                        | 13.90%                | 14                                 | <b>\Psi</b>                         | 24.30%                        | 19.80%                | 21                                 | Ψ                                   |
| Wheldrake                     | 1.10%                         | 0.60%                 | 1                                  | Ψ                                   | 57.14%                        | 83.33%                          | 1                                  | •                                    | 60.00%                        | N/A                                |                                    | <b>→</b>                             | 10.43%                        | 10.97%                | 9                                  | <b>^</b>                            | 6.90%                         | 3.30%                 | 2                                  | Ψ                                   |
| York                          | 2.00%                         | 1.70%                 |                                    | Ψ                                   | 36.33%                        | 34.84%                          |                                    | Ψ                                    | 48.67%                        | 46.18%                             |                                    | •                                    | 14.66%                        | 13.49%                |                                    | •                                   | 12.90%                        | 11.50%                |                                    | Ψ                                   |