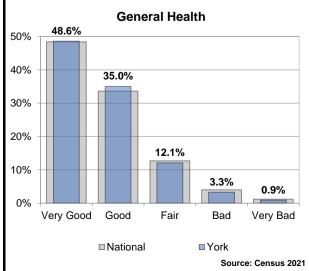

e value for health, and can be broken down to show what aspect of health is contributing to changes in Index scores.

The Index is split into three domains:

- Healthy People focusing on health outcomes
- Healthy Lives focusing on health-related behaviours and personal circumstances
- Healthy Places focusing on wider determinants of health, environmental factors



The Health Index has been scaled to a base of 100 for England, with base year of 2015. Values higher than 100 indicate better health than England 2015, and values below 100 indicate worse health. The scale is such for indicators at LTLA level that a score of 110 represents a score one standard deviation higher than England's 2015 score for that same indicator, 120 represents a value two standard deviations higher, and so on.



























The Standardised Admission Ratio (SAR) is a summary estimate of admission rates relative to the national pattern of admissions and takes into account differences in a population's age, sex and socioeconomic deprivation.

Socioeconomic deprivation.

Vork - 2019/2020

2020/2021

Source: Office for Health Improvement and Disparities (OHID)

# Emergency hospital admissions for injuries resulting from a fall (over 65), per 1,000 population

Falls data: the figures given here are taken from Hospital Episode Statistics data, which takes the number of those aged 65 or over being admitted to hospital on a non-elective basis at least once in each year as a result of a fall and divides it by the number of those of that age group resident in each ward to give a rate per 1,000 p