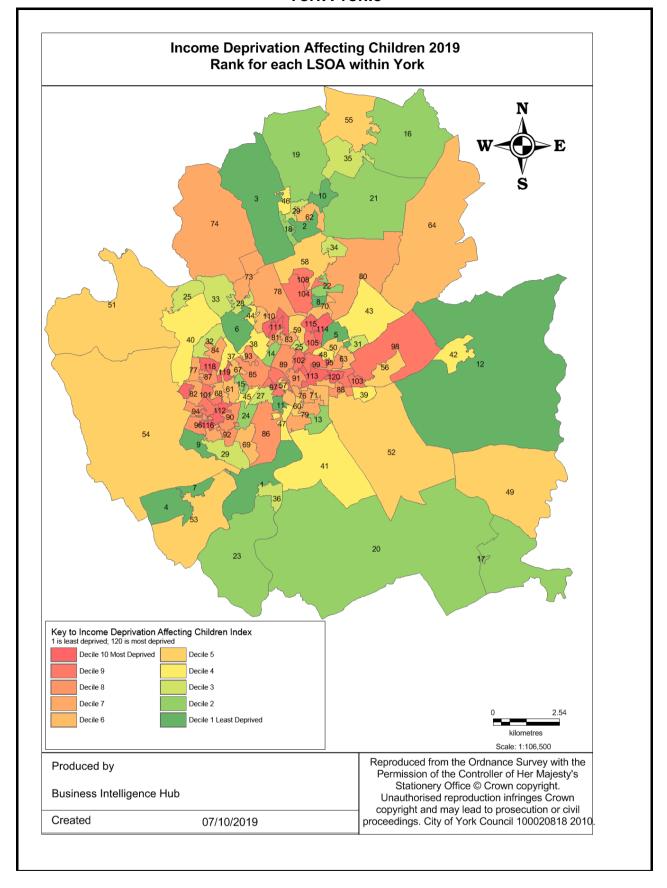

iders a household to be fuel poor if:

- it is living in a property with an energy efficiency rating of band D, E, F or G; and
- its disposable income (income after housing costs (AHC) and energy needs) would be below the poverty line.



Source: Department for Business, Energy & Industrial Strategy

#### **Pension Credit**

Pension Credit is an income-related benefit made up of 2 parts - Guarantee Credit and Savings Credit.



# **Indices of Multiple Deprivation**

The IMD measures and rates a number of different domains affecting quality of life including income, employment, education and skills, health and disability, crime, barriers to services and quality of living environments.



Source: Department for Communities and Local Government (DCLG)

















































# **Health and Wellbeing**

The **Health Index** provides a single value for health, and can be broken down to show what aspect of health is contributing to changes in Index scores.

The Index is split into three domains:

- Healthy People focusing on health outcomes
- Healthy Lives focusing on health-related behaviours and personal circumstances
- Healthy Places focusing on wider determinants of health, environmental factors



The Health Index has been scaled to a base of 100 for England, with base year of 2015. Values higher than 100 indicate better health than England 2015, and values below 100 indicate worse health. The scale is such for indicators at LTLA level that a score of 110 represents a score one standard deviation higher than England's 2015 score for that same indicat