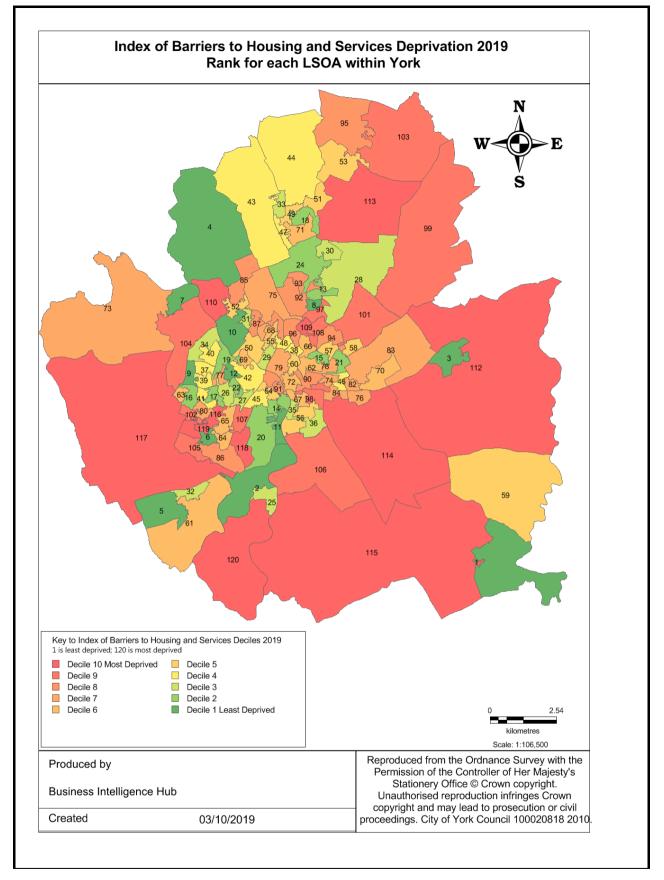

# Ward performance by key areas - Economy

This is an "at a glance" summary of performance within York's wards - more detail is provided in the individual profiles.

|                               | Universa                      | l Credit (ou          | t of work)                         | claimants                           |                               | s who agre<br>are helping<br>ci | to create j                        |                                      |                               | ents who ag<br>ions are su<br>in Y |                                    |                                      | Fu                            | iel poverty           | (household                         | is)                                 | Children (                    | (aged 0- 15)<br>fam   | living in lo                       | ow income                           |
|-------------------------------|-------------------------------|-----------------------|------------------------------------|-------------------------------------|-------------------------------|---------------------------------|------------------------------------|--------------------------------------|-------------------------------|------------------------------------|------------------------------------|--------------------------------------|-------------------------------|-----------------------|------------------------------------|-------------------------------------|-------------------------------|-----------------------|------------------------------------|-------------------------------------|
| Ward                          | Previous<br>Year<br>2021/2022 | Latest Year 2022/2023 | Latest Year<br>Rank (1 is<br>Good) | Direction<br>of Travel<br>Up is Bad | Previous<br>Year<br>2021/2022 | Latest Year<br>2022/2023        | Latest Year<br>Rank (1 is<br>Good) | Direction<br>of Travel<br>Up is Good | Previous<br>Year<br>2021/2022 | Latest Year<br>2022/2023           | Latest Year<br>Rank (1 is<br>Good) | Direction<br>of Travel<br>Up is Good | Previous<br>Year<br>2020/2021 | Latest Year 2021/2022 | Latest Year<br>Rank (1 is<br>Good) | Direction<br>of Travel<br>Up is Bad | Previous<br>Year<br>2020/2021 | Latest Year 2021/2022 | Latest Year<br>Rank (1 is<br>Good) | Direction<br>of Travel<br>Up is Bad |
| Acomb                         | 2.20%                         | 1.70%                 | 15                                 | Ψ                                   | 34.78%                        | 30.77%                          | 15                                 | Ψ                                    | 36.84%                        | 37.50%                             | 16                                 | •                                    | 14.56%                        | 10.83%                | 7                                  | Ψ                                   | 15.40%                        | 12.20%                | 15                                 | Ψ.                                  |
| Bishopthorpe                  | 1.70%                         | 1.20%                 | 11                                 | 4                                   | 27.27%                        | 18.18%                          | 20                                 | Ψ                                    | 62.50%                        | 66.67%                             | 2                                  | <b>↑</b>                             | 10.50%                        | 10.94%                | 8                                  | 1                                   | 5.90%                         | 5.20%                 | 4                                  | Ψ                                   |
| Clifton                       | 3.10%                         | 2.70%                 | 20                                 | 4                                   | 31.58%                        | 50.00%                          | 4                                  | 1                                    | 50.00%                        | 66.67%                             | 3                                  | <b>^</b>                             | 18.72%                        | 18.19%                | 19                                 | •                                   | 20.50%                        | 18.80%                | 20                                 | Ψ                                   |
| Copmanthorpe                  | 1.10%                         | 1.10%                 | 5                                  | <b>→</b>                            | 63.64%                        | 40.00%                          | 7                                  | Ψ                                    | 16.67%                        | 50.00%                             | 12                                 | <b>^</b>                             | 20.28%                        | 17.40%                | 18                                 | •                                   | 5.50%                         | 2.80%                 | 1                                  | Ψ                                   |
| Dringhouses and Woodthorpe    | 1.70%                         | 1.40%                 | 12                                 | 4                                   | 48.48%                        | 43.33%                          | 6                                  | Ψ                                    | 50.00%                        | 52.17%                             | 11                                 | <b>↑</b>                             | 11.91%                        | 11.37%                | 10                                 | •                                   | 10.10%                        | 7.90%                 | 11                                 | Ψ                                   |
| Fishergate                    | 1.40%                         | 1.00%                 | 3                                  | 4                                   | 42.86%                        | 35.00%                          | 10                                 | 4                                    | 40.00%                        | 53.85%                             | 8                                  | <b>↑</b>                             | 10.75%                        | 9.38%                 | 4                                  | 4                                   | 6.40%                         | 7.20%                 | 10                                 | <b>^</b>                            |
| Fulford and Heslington        | 1.90%                         | 1.10%                 | 6                                  | Ψ                                   | 33.33%                        | 33.33%                          | 13                                 | <b>→</b>                             | 87.50%                        | 75.00%                             | 1                                  | 4                                    | 19.30%                        | 19.27%                | 20                                 | •                                   | 8.30%                         | 5.60%                 | 7                                  | Ψ                                   |
| Guildhall                     | 2.10%                         | 1.70%                 | 16                                 | 4                                   | 25.93%                        | 17.65%                          | 21                                 | Ψ                                    | 43.48%                        | 38.46%                             | 15                                 | 4                                    | 12.13%                        | 10.52%                | 6                                  | •                                   | 16.60%                        | 12.30%                | 16                                 | Ψ                                   |
| Haxby and Wigginton           | 1.10%                         | 1.10%                 | 7                                  | <b>→</b>                            | 40.00%                        | 34.78%                          | 12                                 | Ψ                                    | 52.63%                        | 37.50%                             | 17                                 | 4                                    | 9.67%                         | 9.23%                 | 3                                  | •                                   | 7.40%                         | 4.60%                 | 3                                  | Ψ                                   |
| Heworth                       | 2.80%                         | 2.30%                 | 19                                 | 4                                   | 13.64%                        | 29.41%                          | 17                                 | 1                                    | 38.89%                        | 20.00%                             | 21                                 | 4                                    | 25.89%                        | 24.28%                | 21                                 | 4                                   | 18.90%                        | 17.30%                | 19                                 | Ψ                                   |
| Heworth Without               | 1.70%                         | 1.50%                 | 14                                 | Ψ                                   | 45.45%                        | 58.33%                          | 2                                  | <b>↑</b>                             | 50.00%                        | 33.33%                             | 18                                 | •                                    | 19.48%                        | 16.22%                | 17                                 | •                                   | 7.70%                         | 5.50%                 | 5                                  | Ψ                                   |
| Holgate                       | 2.50%                         | 2.20%                 | 18                                 | 4                                   | 32.00%                        | 21.88%                          | 18                                 | Ψ                                    | 50.00%                        | 41.18%                             | 14                                 | 4                                    | 12.12%                        | 12.35%                | 13                                 | 1                                   | 13.30%                        | 10.60%                | 14                                 | Ψ                                   |
| Hull Road                     | 1.40%                         | 1.10%                 | 8                                  | 4                                   | 18.75%                        | 20.00%                          | 19                                 | 1                                    | 45.45%                        | 57.14%                             | 5                                  | <b>^</b>                             | 13.64%                        | 14.49%                | 15                                 | <b>1</b>                            | 18.40%                        | 16.60%                | 18                                 | Ψ                                   |
| Huntington and New Earswick   | 2.20%                         | 1.40%                 | 13                                 | Ψ                                   | 57.69%                        | 36.84%                          | 8                                  | Ψ                                    | 60.00%                        | 21.43%                             | 20                                 | •                                    | 13.71%                        | 11.40%                | 11                                 | •                                   | 14.60%                        | 14.10%                | 17                                 | Ψ                                   |
| Micklegate                    | 2.10%                         | 1.70%                 | 17                                 | Ψ                                   | 34.15%                        | 47.62%                          | 5                                  | <b>↑</b>                             | 51.61%                        | 57.14%                             | 6                                  | <b>↑</b>                             | 14.77%                        | 16.21%                | 16                                 | <b>↑</b>                            | 7.80%                         | 6.50%                 | 8                                  | Ψ                                   |
| Osbaldwick and Derwent        | 1.40%                         | 1.10%                 | 9                                  | Ψ                                   | 27.27%                        | 30.00%                          | 16                                 | <b>↑</b>                             | 27.27%                        | 25.00%                             | 19                                 | •                                    | 10.72%                        | 11.61%                | 12                                 | •                                   | 9.00%                         | 9.10%                 | 12                                 | <b>^</b>                            |
| Rawcliffe and Clifton Without | 1.50%                         | 1.10%                 | 10                                 | Ψ                                   | 29.17%                        | 36.36%                          | 9                                  | <b>↑</b>                             | 30.00%                        | 57.89%                             | 4                                  | <b>↑</b>                             | 8.08%                         | 8.28%                 | 2                                  | <b>↑</b>                            | 11.10%                        | 9.60%                 | 13                                 | Ψ                                   |
| Rural West York               | 1.10%                         | 1.00%                 | 4                                  | Ψ                                   | 29.41%                        | 16.67%                          | 22                                 | Ψ                                    | 66.67%                        | 53.33%                             | 9                                  | 4                                    | 8.80%                         | 6.72%                 | 1                                  | •                                   | 7.30%                         | 6.50%                 | 9                                  | Ψ                                   |
| Strensall                     | 1.30%                         | 0.90%                 | 2                                  | Ψ                                   | 23.81%                        | 33.33%                          | 14                                 | <b>↑</b>                             | 58.33%                        | 53.33%                             | 10                                 | •                                    | 10.97%                        | 9.48%                 | 5                                  | •                                   | 7.80%                         | 5.50%                 | 6                                  | Ψ                                   |
| Westfield                     | 4.20%                         | 3.50%                 | 21                                 | Ψ                                   | 50.00%                        | 57.14%                          | 3                                  | •                                    | 40.00%                        | 55.56%                             | 7                                  | •                                    | 16.89%                        | 13.90%                | 14                                 | <b>\Psi</b>                         | 24.30%                        | 19.80%                | 21                                 | Ψ                                   |
| Wheldrake                     | 1.10%                         | 0.60%                 | 1                                  | Ψ                                   | 57.14%                        | 83.33%                          | 1                                  | •                                    | 60.00%                        | N/A                                |                                    | <b>→</b>                             | 10.43%                        | 10.97%                | 9                                  | <b>^</b>                            | 6.90%                         | 3.30%                 | 2                                  | Ψ                                   |
| York                          | 2.00%                         | 1.70%                 |                                    | Ψ                                   | 36.33%                        | 34.84%                          |                                    | Ψ                                    | 48.67%                        | 46.18%                             |                                    | •                                    | 14.66%                        | 13.49%                |                                    | •                                   | 12.90%                        | 11.50%                |                                    | Ψ                                   |