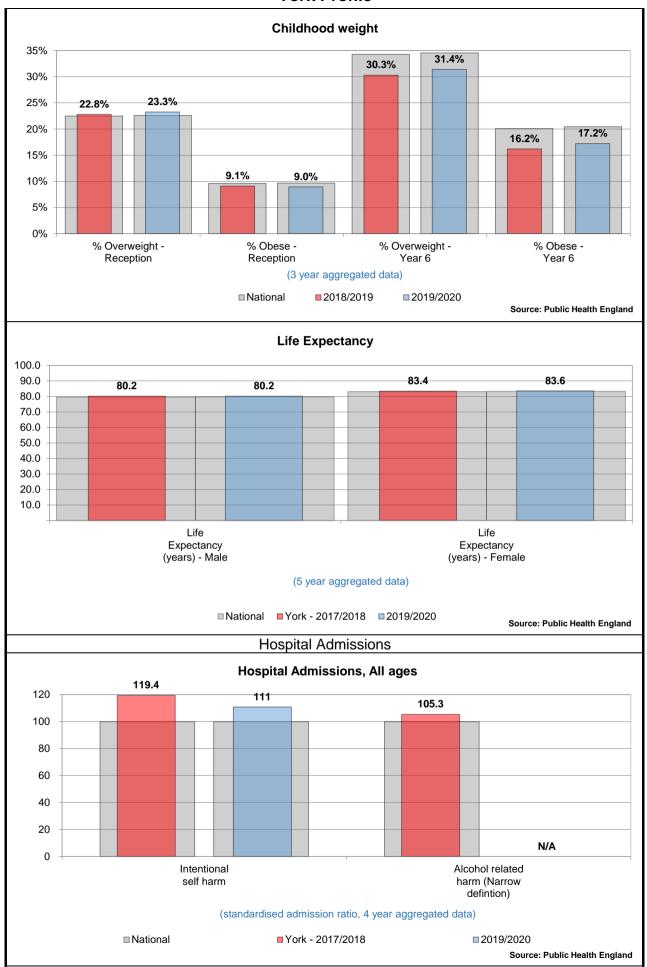

# Ward performance by key areas - Health & Wellbeing

This is an "at a glance" summary of performance within York's wards - more detail is provided in the individual profiles.

|                               |                               |                             |                                       |                                     |                               | ., .                        |                                       |                                     |                               |                             |                                       |                                      |                               |                             |                                       |                                      | _                             |                             |                                       |                                     | Emergency hospital admissions for        |                             |                                       |                                     |  |
|-------------------------------|-------------------------------|-----------------------------|---------------------------------------|-------------------------------------|-------------------------------|-----------------------------|---------------------------------------|-------------------------------------|-------------------------------|-----------------------------|---------------------------------------|--------------------------------------|-------------------------------|-----------------------------|---------------------------------------|--------------------------------------|-------------------------------|-----------------------------|---------------------------------------|-------------------------------------|------------------------------------------|-----------------------------|---------------------------------------|-------------------------------------|--|
|                               |                               | Reception y                 |                                       | •                                   |                               |                             | obesity                               |                                     |                               | Male life e                 |                                       |                                      |                               | Female life                 | •                                     |                                      |                               | •                           | pital admis                           |                                     | injuries resulting from a fall (over 65) |                             |                                       |                                     |  |
| Ward                          | Previous<br>Year<br>2018/2019 | Latest<br>Year<br>2019/2020 | Latest<br>Year<br>Rank (1 is<br>Good) | Direction<br>of Travel<br>Up is Bad | Previous<br>Year<br>2018/2019 | Latest<br>Year<br>2019/2020 | Latest<br>Year<br>Rank (1 is<br>Good) | Direction<br>of Travel<br>Up is Bad | Previous<br>Year<br>2017/2018 | Latest<br>Year<br>2019/2020 | Latest<br>Year<br>Rank (1 is<br>Good) | Direction<br>of Travel<br>Up is Good | Previous<br>Year<br>2017/2018 | Latest<br>Year<br>2019/2020 | Latest<br>Year<br>Rank (1 is<br>Good) | Direction<br>of Travel<br>Up is Good | Previous<br>Year<br>2017/2018 | Latest<br>Year<br>2019/2020 | Latest<br>Year<br>Rank (1 is<br>Good) | Direction<br>of Travel<br>Up is Bad | Previous<br>Year<br>2018/2019            | Latest<br>Year<br>2019/2020 | Latest<br>Year<br>Rank (1 is<br>Good) | Direction<br>of Travel<br>Up is Bad |  |
| Acomb                         | 9.30%                         | 7.55%                       | 3                                     | 4                                   | 15.90%                        | 22.03%                      | 18                                    | •                                   | 79.50                         | 80.18                       | 12                                    | <b>↑</b>                             | 83.50                         | 82.50                       | 17                                    | +                                    | 108.10                        | 113.56                      | 17                                    | •                                   | 30.20                                    | 31.00                       | 16                                    | •                                   |  |
| Bishopthorpe                  | 5.20%                         | 9.52%                       | 8                                     | •                                   | 8.00%                         | 10.00%                      | 3                                     | •                                   | 83.90                         | 84.82                       | 2                                     | <b>^</b>                             | 83.30                         | 84.86                       | 9                                     | •                                    | 82.30                         | 86.86                       | 3                                     | •                                   | 16.20                                    | 15.30                       | 2                                     | 4                                   |  |
| Clifton                       | 7.90%                         | 11.36%                      | 14                                    | •                                   | 22.40%                        | 21.05%                      | 17                                    | 4                                   | 76.90                         | 77.32                       | 19                                    | <b>^</b>                             | 81.50                         | 82.29                       | 18                                    | •                                    | 115.00                        | 123.32                      | 20                                    | •                                   | 22.50                                    | 23.50                       | 8                                     | •                                   |  |
| Copmanthorpe                  | 5.20%                         | N/C                         | -                                     | ⇒                                   | 8.00%                         | 7.69%                       | 1                                     | 4                                   | 86.60                         | 86.16                       | 1                                     | •                                    | 88.50                         | 88.18                       | 1                                     | Ψ.                                   | 82.30                         | 77.22                       | 1                                     | 4                                   | 15.50                                    | 19.30                       | 5                                     | •                                   |  |
| Dringhouses and Woodthorpe    | 10.30%                        | 9.68%                       | 9                                     | 4                                   | 16.80%                        | 16.67%                      | 11                                    | +                                   | 82.30                         | 82.60                       | 5                                     | <b>^</b>                             | 85.80                         | 86.12                       | 2                                     | •                                    | 94.00                         | 100.19                      | 11                                    | •                                   | 26.30                                    | 26.50                       | 9                                     | •                                   |  |
| Fishergate                    | 8.60%                         | N/C                         | -                                     | <b>→</b>                            | 10.90%                        | 11.54%                      | 5                                     | •                                   | 77.00                         | 76.24                       | 20                                    | Ψ.                                   | 81.80                         | 81.81                       | 21                                    | <b>^</b>                             | 104.10                        | 107.48                      | 14                                    | •                                   | 19.30                                    | 38.70                       | 20                                    | •                                   |  |
| Fulford and Heslington        | 6.70%                         | N/C                         | -                                     | ⇒                                   | 9.30%                         | N/C                         | -                                     | <b>⇒</b>                            | 80.70                         | 80.64                       | 10                                    | 4                                    | 84.90                         | 85.94                       | 3                                     | •                                    | 80.60                         | 98.89                       | 9                                     | •                                   | 37.50                                    | 42.70                       | 21                                    | •                                   |  |
| Guildhall                     | 10.60%                        | 11.76%                      | 15                                    | •                                   | 20.40%                        | 20.00%                      | 13                                    | +                                   | 80.30                         | 79.50                       | 16                                    | 4                                    | 81.70                         | 83.30                       | 15                                    | •                                    | 118.30                        | 101.24                      | 12                                    | +                                   | 29.90                                    | 21.70                       | 6                                     | 4                                   |  |
| Haxby and Wigginton           | 8.90%                         | 10.71%                      | 12                                    | <b>↑</b>                            | 12.40%                        | 12.90%                      | 7                                     | •                                   | 83.00                         | 82.79                       | 4                                     | •                                    | 83.80                         | 84.20                       | 10                                    | •                                    | 105.20                        | 111.66                      | 16                                    | •                                   | 31.60                                    | 28.80                       | 12                                    | 4                                   |  |
| Heworth                       | 9.70%                         | 11.76%                      | 16                                    | •                                   | 19.50%                        | 20.34%                      | 15                                    | •                                   | 76.90                         | 76.11                       | 21                                    | 4                                    | 82.50                         | 82.23                       | 19                                    | 4                                    | 101.40                        | 115.10                      | 18                                    | •                                   | 30.40                                    | 30.50                       | 14                                    | •                                   |  |
| Heworth Without               | 6.90%                         | N/C                         | 1                                     | *                                   | 15.10%                        | N/C                         | -                                     | <b>→</b>                            | 80.00                         | 79.31                       | 17                                    | •                                    | 86.20                         | 85.44                       | 4                                     | •                                    | 92.30                         | 91.37                       | 4                                     | •                                   | 18.80                                    | 13.70                       | 1                                     | •                                   |  |
| Holgate                       | 7.00%                         | 7.81%                       | 4                                     | •                                   | 15.20%                        | 14.04%                      | 8                                     | 4                                   | 78.80                         | 79.59                       | 15                                    | •                                    | 84.90                         | 84.96                       | 7                                     | •                                    | 103.30                        | 108.04                      | 15                                    | •                                   | 26.00                                    | 32.10                       | 17                                    | •                                   |  |
| Hull Road                     | 9.60%                         | 10.26%                      | 10                                    | •                                   | 21.90%                        | 18.60%                      | 12                                    | 4                                   | 80.00                         | 78.58                       | 18                                    | 4                                    | 82.10                         | 82.11                       | 20                                    | •                                    | 93.10                         | 91.41                       | 5                                     | 4                                   | 23.30                                    | 26.70                       | 10                                    | •                                   |  |
| Huntington and New Earswick   | 11.30%                        | 10.53%                      | 11                                    | 4                                   | 17.60%                        | 20.69%                      | 16                                    | •                                   | 81.90                         | 80.98                       | 9                                     | 4                                    | 84.20                         | 84.08                       | 11                                    | +                                    | 114.70                        | 119.44                      | 19                                    | •                                   | 21.00                                    | 30.40                       | 13                                    | •                                   |  |
| Micklegate                    | 5.90%                         | 5.17%                       | 2                                     | 4                                   | 14.20%                        | 11.43%                      | 4                                     | 4                                   | 82.30                         | 82.07                       | 7                                     | 4                                    | 83.00                         | 83.66                       | 12                                    | •                                    | 98.40                         | 94.92                       | 6                                     | 4                                   | 28.90                                    | 30.70                       | 15                                    | •                                   |  |
| Osbaldwick and Derwent        | 10.40%                        | 11.11%                      | 13                                    | •                                   | 13.90%                        | 12.20%                      | 6                                     | 4                                   | 80.20                         | 81.20                       | 8                                     | •                                    | 83.20                         | 83.47                       | 14                                    | •                                    | 90.70                         | 106.42                      | 13                                    | •                                   | 37.90                                    | 33.70                       | 18                                    | •                                   |  |
| Rawcliffe and Clifton Without | 7.30%                         | 8.57%                       | 6                                     | •                                   | 19.70%                        | 20.00%                      | 14                                    | •                                   | 78.90                         | 80.18                       | 13                                    | •                                    | 82.70                         | 82.97                       | 16                                    | •                                    | 96.90                         | 99.51                       | 10                                    | •                                   | 26.10                                    | 18.20                       | 4                                     | 4                                   |  |
| Rural West York               | 5.00%                         | 5.00%                       | 1                                     | <b>→</b>                            | 16.60%                        | 16.22%                      | 9                                     | Ψ.                                  | 81.60                         | 80.58                       | 11                                    | Ψ.                                   | 86.40                         | 85.18                       | 5                                     | Ψ.                                   | 96.00                         | 98.29                       | 7                                     | •                                   | 28.90                                    | 33.90                       | 19                                    | •                                   |  |
| Strensall                     | 9.80%                         | 8.33%                       | 5                                     | 4                                   | 12.60%                        | 16.28%                      | 10                                    | •                                   | 80.40                         | 83.01                       | 3                                     | <b>^</b>                             | 83.90                         | 84.90                       | 8                                     | <b>^</b>                             | 93.30                         | 98.70                       | 8                                     | •                                   | 21.40                                    | 17.60                       | 3                                     | 4                                   |  |
| Westfield                     | 14.50%                        | 13.04%                      | 17                                    | 4                                   | 20.20%                        | 26.32%                      | 19                                    | •                                   | 76.50                         | 75.95                       | 22                                    | Ψ.                                   | 80.60                         | 79.96                       | 22                                    | Ψ.                                   | 127.30                        | 131.86                      | 21                                    | •                                   | 27.20                                    | 28.00                       | 11                                    | •                                   |  |
| Wheldrake                     | 9.20%                         | 8.70%                       | 7                                     | 4                                   | 8.90%                         | 9.38%                       | 2                                     | <b>^</b>                            | 82.20                         | 82.18                       | 6                                     | Ψ                                    | 83.40                         | 85.04                       | 6                                     | <b>↑</b>                             | 86.40                         | 86.24                       | 2                                     | Ψ.                                  | 23.00                                    | 22.30                       | 7                                     | Ψ.                                  |  |
| York                          | 9.10%                         | 8.95%                       | _                                     | Ψ.                                  | 16.20%                        | 17.23%                      |                                       | •                                   | 80.20                         | 80.17                       |                                       | Ψ.                                   | 83.40                         | 83.58                       |                                       | <b>^</b>                             | 102.50                        | 105.91                      |                                       | •                                   | 26.40                                    | 27.40                       |                                       | •                                   |  |