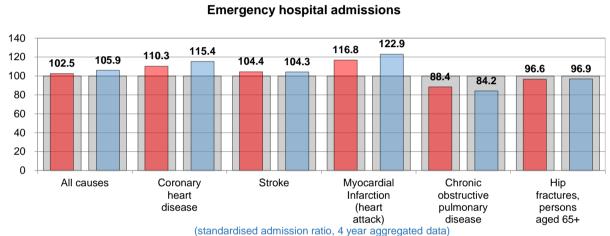

# Ward performance by key areas - Health & Wellbeing

This is an "at a glance" summary of performance within York's wards - more detail is provided in the individual profiles.

|                               |                               |                             |                                       |                                     |                               | ., .                        |                                       |                                     |                               |                             |                                       |                                      |                               |                             |                                       |                                      | _                             |                             |                                       |                                     | Emergency hospital admissions for        |                             |                                       |                                     |  |
|-------------------------------|-------------------------------|-----------------------------|---------------------------------------|-------------------------------------|-------------------------------|-----------------------------|---------------------------------------|-------------------------------------|-------------------------------|-----------------------------|---------------------------------------|--------------------------------------|-------------------------------|-----------------------------|---------------------------------------|--------------------------------------|-------------------------------|-----------------------------|---------------------------------------|-------------------------------------|------------------------------------------|-----------------------------|---------------------------------------|-------------------------------------|--|
|                               |                               | Reception y                 |                                       | •                                   |                               |                             | obesity                               |                                     |                               | Male life e                 |                                       |                                      |                               | Female life                 | •                                     |                                      |                               | •                           | pital admis                           |                                     | injuries resulting from a fall (over 65) |                             |                                       |                                     |  |
| Ward                          | Previous<br>Year<br>2018/2019 | Latest<br>Year<br>2019/2020 | Latest<br>Year<br>Rank (1 is<br>Good) | Direction<br>of Travel<br>Up is Bad | Previous<br>Year<br>2018/2019 | Latest<br>Year<br>2019/2020 | Latest<br>Year<br>Rank (1 is<br>Good) | Direction<br>of Travel<br>Up is Bad | Previous<br>Year<br>2017/2018 | Latest<br>Year<br>2019/2020 | Latest<br>Year<br>Rank (1 is<br>Good) | Direction<br>of Travel<br>Up is Good | Previous<br>Year<br>2017/2018 | Latest<br>Year<br>2019/2020 | Latest<br>Year<br>Rank (1 is<br>Good) | Direction<br>of Travel<br>Up is Good | Previous<br>Year<br>2017/2018 | Latest<br>Year<br>2019/2020 | Latest<br>Year<br>Rank (1 is<br>Good) | Direction<br>of Travel<br>Up is Bad | Previous<br>Year<br>2018/2019            | Latest<br>Year<br>2019/2020 | Latest<br>Year<br>Rank (1 is<br>Good) | Direction<br>of Travel<br>Up is Bad |  |
| Acomb                         | 9.30%                         | 7.55%                       | 3                                     | 4                                   | 15.90%                        | 22.03%                      | 18                                    | •                                   | 79.50                         | 80.18                       | 12                                    | <b>↑</b>                             | 83.50                         | 82.50                       | 17                                    | +                                    | 108.10                        | 113.56                      | 17                                    | •                                   | 30.20                                    | 31.00                       | 16                                    | •                                   |  |
| Bishopthorpe                  | 5.20%                         | 9.52%                       | 8                                     | •                                   | 8.00%                         | 10.00%                      | 3                                     | •                                   | 83.90                         | 84.82                       | 2                                     | <b>^</b>                             | 83.30                         | 84.86                       | 9                                     | •                                    | 82.30                         | 86.86                       | 3                                     | •                                   | 16.20                                    | 15.30                       | 2                                     | 4                                   |  |
| Clifton                       | 7.90%                         | 11.36%                      | 14                                    | •                                   | 22.40%                        | 21.05%                      | 17                                    | 4                                   | 76.90                         | 77.32                       | 19                                    | <b>^</b>                             | 81.50                         | 82.29                       | 18                                    | •                                    | 115.00                        | 123.32                      | 20                                    | •                                   | 22.50                                    | 23.50                       | 8                                     | •                                   |  |
| Copmanthorpe                  | 5.20%                         | N/C                         | -                                     | ⇒                                   | 8.00%                         | 7.69%                       | 1                                     | 4                                   | 86.60                         | 86.16                       | 1                                     | •                                    | 88.50                         | 88.18                       | 1                                     | Ψ.                                   | 82.30                         | 77.22                       | 1                                     | 4                                   | 15.50                                    | 19.30                       | 5                                     | •                                   |  |
| Dringhouses and Woodthorpe    | 10.30%                        | 9.68%                       | 9                                     | 4                                   | 16.80%                        | 16.67%                      | 11                                    | +                                   | 82.30                         | 82.60                       | 5                                     | <b>^</b>                             | 85.80                         | 86.12                       | 2                                     | •                                    | 94.00                         | 100.19                      | 11                                    | •                                   | 26.30                                    | 26.50                       | 9                                     | •                                   |  |
| Fishergate                    | 8.60%                         | N/C                         | -                                     | <b>→</b>                            | 10.90%                        | 11.54%                      | 5                                     | •                                   | 77.00                         | 76.24                       | 20                                    | Ψ.                                   | 81.80                         | 81.81                       | 21                                    | <b>^</b>                             | 104.10                        | 107.48                      | 14                                    | •                                   | 19.30                                    | 38.70                       | 20                                    | •                                   |  |
| Fulford and Heslington        | 6.70%                         | N/C                         | -                                     | ⇒                                   | 9.30%                         | N/C                         | -                                     | <b>⇒</b>                            | 80.70                         | 80.64                       | 10                                    | 4                                    | 84.90                         | 85.94                       | 3                                     | •                                    | 80.60                         | 98.89                       | 9                                     | •                                   | 37.50                                    | 42.70                       | 21                                    | •                                   |  |
| Guildhall                     | 10.60%                        | 11.76%                      | 15                                    | •                                   | 20.40%                        | 20.00%                      | 13                                    | +                                   | 80.30                         | 79.50                       | 16                                    | 4                                    | 81.70                         | 83.30                       | 15                                    | •                                    | 118.30                        | 101.24                      | 12                                    | +                                   | 29.90                                    | 21.70                       | 6                                     | 4                                   |  |
| Haxby and Wigginton           | 8.90%                         | 10.71%                      | 12                                    | <b>↑</b>                            | 12.40%                        | 12.90%                      | 7                                     | •                                   | 83.00                         | 82.79                       | 4                                     | •                                    | 83.80                         | 84.20                       | 10                                    | •                                    | 105.20                        | 111.66                      | 16                                    | •                                   | 31.60                                    | 28.80                       | 12                                    | 4                                   |  |
| Heworth                       | 9.70%                         | 11.76%                      | 16                                    | •                                   | 19.50%                        | 20.34%                      | 15                                    | •                                   | 76.90                         | 76.11                       | 21                                    | 4                                    | 82.50                         | 82.23                       | 19                                    | 4                                    | 101.40                        | 115.10                      | 18                                    | •                                   | 30.40                                    | 30.50                       | 14                                    | •                                   |  |
| Heworth Without               | 6.90%                         | N/C                         | 1                                     | *                                   | 15.10%                        | N/C                         | -                                     | <b>→</b>                            | 80.00                         | 79.31                       | 17                                    | •                                    | 86.20                         | 85.44                       | 4                                     | •                                    | 92.30                         | 91.37                       | 4                                     | •                                   | 18.80                                    | 13.70                       | 1                                     | •                                   |  |
| Holgate                       | 7.00%                         | 7.81%                       | 4                                     | •                                   | 15.20%                        | 14.04%                      | 8                                     | 4                                   | 78.80                         | 79.59                       | 15                                    | •                                    | 84.90                         | 84.96                       | 7                                     | •                                    | 103.30                        | 108.04                      | 15                                    | •                                   | 26.00                                    | 32.10                       | 17                                    | •                                   |  |
| Hull Road                     | 9.60%                         | 10.26%                      | 10                                    | •                                   | 21.90%                        | 18.60%                      | 12                                    | 4                                   | 80.00                         | 78.58                       | 18                                    | 4                                    | 82.10                         | 82.11                       | 20                                    | •                                    | 93.10                         | 91.41                       | 5                                     | 4                                   | 23.30                                    | 26.70                       | 10                                    | •                                   |  |
| Huntington and New Earswick   | 11.30%                        | 10.53%                      | 11                                    | 4                                   | 17.60%                        | 20.69%                      | 16                                    | •                                   | 81.90                         | 80.98                       | 9                                     | 4                                    | 84.20                         | 84.08                       | 11                                    | +                                    | 114.70                        | 119.44                      | 19                                    | •                                   | 21.00                                    | 30.40                       | 13                                    | •                                   |  |
| Micklegate                    | 5.90%                         | 5.17%                       | 2                                     | 4                                   | 14.20%                        | 11.43%                      | 4                                     | 4                                   | 82.30                         | 82.07                       | 7                                     | 4                                    | 83.00                         | 83.66                       | 12                                    | •                                    | 98.40                         | 94.92                       | 6                                     | 4                                   | 28.90                                    | 30.70                       | 15                                    | •                                   |  |
| Osbaldwick and Derwent        | 10.40%                        | 11.11%                      | 13                                    | •                                   | 13.90%                        | 12.20%                      | 6                                     | 4                                   | 80.20                         | 81.20                       | 8                                     | •                                    | 83.20                         | 83.47                       | 14                                    | •                                    | 90.70                         | 106.42                      | 13                                    | •                                   | 37.90                                    | 33.70                       | 18                                    | •                                   |  |
| Rawcliffe and Clifton Without | 7.30%                         | 8.57%                       | 6                                     | •                                   | 19.70%                        | 20.00%                      | 14                                    | •                                   | 78.90                         | 80.18                       | 13                                    | •                                    | 82.70                         | 82.97                       | 16                                    | •                                    | 96.90                         | 99.51                       | 10                                    | •                                   | 26.10                                    | 18.20                       | 4                                     | 4                                   |  |
| Rural West York               | 5.00%                         | 5.00%                       | 1                                     | <b>→</b>                            | 16.60%                        | 16.22%                      | 9                                     | Ψ.                                  | 81.60                         | 80.58                       | 11                                    | Ψ.                                   | 86.40                         | 85.18                       | 5                                     | Ψ.                                   | 96.00                         | 98.29                       | 7                                     | •                                   | 28.90                                    | 33.90                       | 19                                    | •                                   |  |
| Strensall                     | 9.80%                         | 8.33%                       | 5                                     | 4                                   | 12.60%                        | 16.28%                      | 10                                    | •                                   | 80.40                         | 83.01                       | 3                                     | <b>^</b>                             | 83.90                         | 84.90                       | 8                                     | <b>^</b>                             | 93.30                         | 98.70                       | 8                                     | •                                   | 21.40                                    | 17.60                       | 3                                     | 4                                   |  |
| Westfield                     | 14.50%                        | 13.04%                      | 17                                    | 4                                   | 20.20%                        | 26.32%                      | 19                                    | •                                   | 76.50                         | 75.95                       | 22                                    | Ψ.                                   | 80.60                         | 79.96                       | 22                                    | Ψ.                                   | 127.30                        | 131.86                      | 21                                    | •                                   | 27.20                                    | 28.00                       | 11                                    | •                                   |  |
| Wheldrake                     | 9.20%                         | 8.70%                       | 7                                     | 4                                   | 8.90%                         | 9.38%                       | 2                                     | <b>^</b>                            | 82.20                         | 82.18                       | 6                                     | Ψ                                    | 83.40                         | 85.04                       | 6                                     | <b>↑</b>                             | 86.40                         | 86.24                       | 2                                     | Ψ.                                  | 23.00                                    | 22.30                       | 7                                     | Ψ.                                  |  |
| York                          | 9.10%                         | 8.95%                       | _                                     | Ψ.                                  | 16.20%                        | 17.23%                      |                                       | •                                   | 80.20                         | 80.17                       |                                       | Ψ.                                   | 83.40                         | 83.58                       |                                       | <b>^</b>                             | 102.50                        | 105.91                      |                                       | •                                   | 26.40                                    | 27.40                       |                                       | •                                   |  |