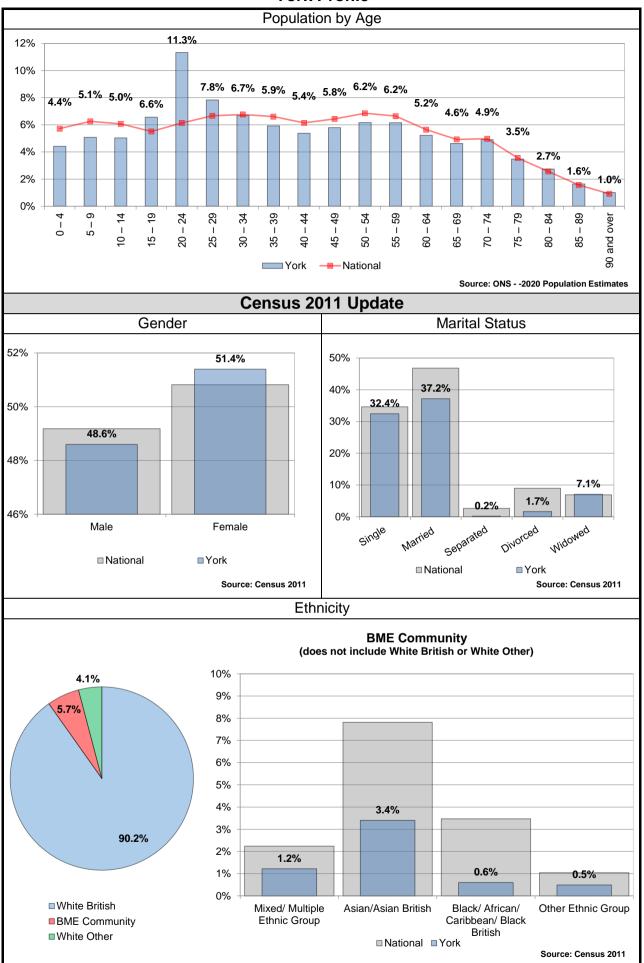

alth, with 15.3% stating that they have some limitation in day to day activities.
- £691.90 was the Average Net Weekly Household Income in 2017/18 (£637.58 in 2015/2016).
- 66% own their own home, either outright or with a mortgage, 18% are private renters and 14% are social tenants. There are 7.400 Council Houses in York.
- 73.5% of residents have a Level 1 4 qualification, of which 62.9% are, at least, qualified to Level 2, but 18.0% have no qualifications at all.
- 13.0% of children are living in low income families (7.7% of children live in a household where a parent or guardian claims an out-of-work benefit) and there are 8.9% of households in fuel poverty.
- 2.0% of the working population (aged 16-64) claim out of work benefits (either Job Seekers Allowance or Universal Credit)















A: Agriculture, forestry and fishing, B: Mining and quarrying, C: Manufacturing, D: Electricity, gas, steam and air conditioning supply, E: Water supply; sewerage, waste management and remediation activities, F: Construction

G: Wholesale and retail trade; repair of motor vehicles and motor cycles, H: Transport and storage, I: Accommodation and food service activities, J: Information and communication, K: Financial and insurance activities, L: Real estate activities

M: Professional, scientific and technical activities, N: Administrative and support service activities, O: Public administration and defence; compulsory social security, P: Education, Q: Human health and social work activities





















### **Fuel Poverty**

The new fuel poverty metric Low Income Low Energ