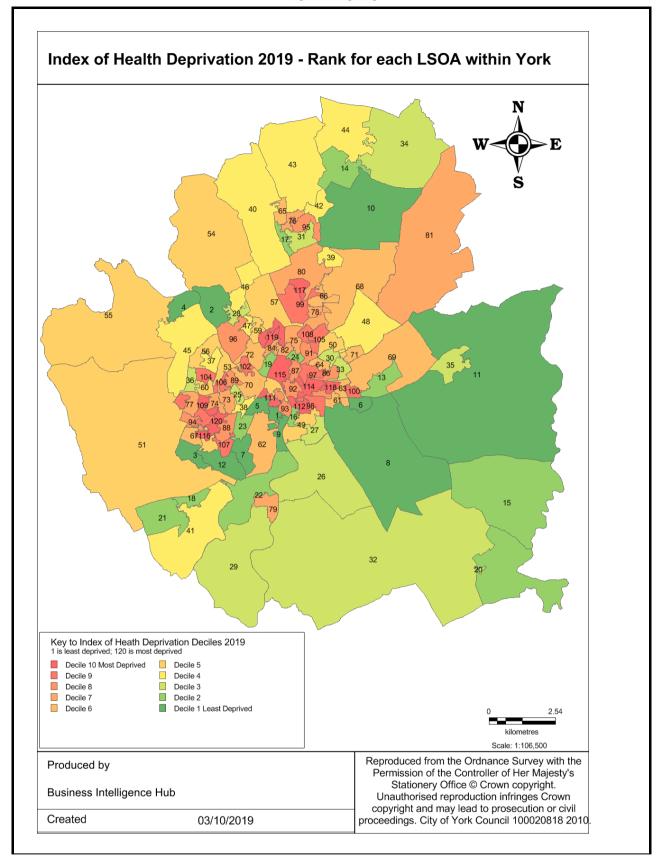

c Low Income Low Energy Efficiency (LILEE) considers a household to be fuel poor if:

- $\bullet$  it is living in a property with an energy efficiency rating of band D, E, F or G; and
- its disposable income (income after housing costs (AHC) and energy needs) would be below the poverty line.



### **Pension Credit**

Source: HM Revenue & Customs

Pension Credit is an income-related benefit made up of 2 parts - Guarantee Credit and Savings Credit.



Source: Department for Work and Pensions (DWP)

# **Indices of Multiple Deprivation**

The IMD measures and rates a number of different domains affecting quality of life including income, employment, education and skills, health and disability, crime, barriers to services and quality of living environments.































































Source: Public Health England

# Emergency hospital admissions for injuries resulting from a fall (over 65), per 1,000 population

**Falls data:** the figures given here are taken from Hospital Episode Statistics data, which takes the number of those aged 65 or over being admitted to hospital on a non-elective basis at least once in each year as a result of a fall and divides it by the number of those of that age group resident in each ward to give a rate per 1,000 population.























■York - 2017/2018

■National

Key Stage 2 (aged 10-11)

(C or above before 2016/17)

2018/2019

Source: Department for Education - 2018/19







### Broadband coverage and speeds

In March 2017 the UK Government introduced the Universal Service Obligation (USO) for