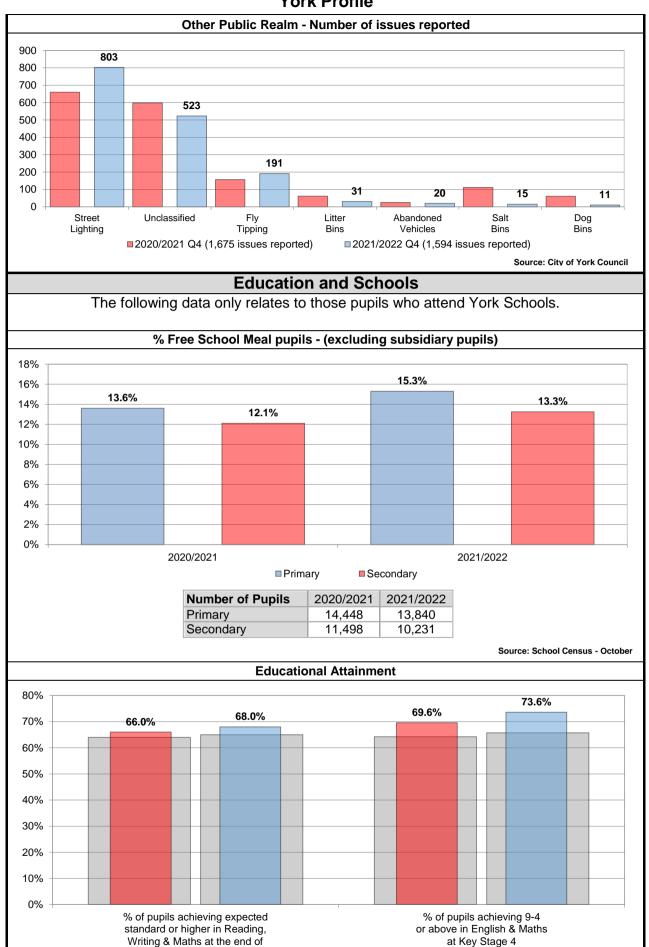

Ward performance by key areas - Public Realm

This is an "at a glance" summary of performance within York's wards - more detail is provided in the individual profiles.

|                               | Cri                           | Crime (per 1,000 population) |                                       |                                     |                               | 6B (per 1,00                | 00 population                         | on)                                 |                               | who think<br>roblem in t    |                                       |                                      |                               | e in, relati                | e that York<br>vely free fro          |                                      | % of road area that is Structurally<br>Impaired (Grade 5) |                             |                                       |                                     |  |  |
|-------------------------------|-------------------------------|------------------------------|---------------------------------------|-------------------------------------|-------------------------------|-----------------------------|---------------------------------------|-------------------------------------|-------------------------------|-----------------------------|---------------------------------------|--------------------------------------|-------------------------------|-----------------------------|---------------------------------------|--------------------------------------|-----------------------------------------------------------|-----------------------------|---------------------------------------|-------------------------------------|--|--|
| Ward                          | Previous<br>Year<br>2020/2021 | Latest<br>Year<br>2021/2022  | Latest<br>Year<br>Rank (1 is<br>Good) | Direction<br>of Travel<br>Up is Bad | Previous<br>Year<br>2020/2021 | Latest<br>Year<br>2021/2022 | Latest<br>Year<br>Rank (1 is<br>Good) | Direction<br>of Travel<br>Up is Bad | Previous<br>Year<br>2019/2020 | Latest<br>Year<br>2021/2022 | Latest<br>Year<br>Rank (1 is<br>Good) | Direction<br>of Travel<br>Up is Good | Previous<br>Year<br>2019/2020 | Latest<br>Year<br>2021/2022 | Latest<br>Year<br>Rank (1 is<br>Good) | Direction<br>of Travel<br>Up is Good | Previous<br>Year<br>2020/2021                             | Latest<br>Year<br>2021/2022 | Latest<br>Year<br>Rank (1 is<br>Good) | Direction<br>of Travel<br>Up is Bad |  |  |
| Acomb                         | 34.64                         | 44.72                        | 9                                     | <b>↑</b>                            | 28.20                         | 26.67                       | 18                                    | •                                   | 64.29%                        | 78.26%                      | 9                                     | <b>↑</b>                             | 76.92%                        | 86.96%                      | 3                                     | <b>↑</b>                             | 8.47%                                                     | 10.57%                      | 13                                    | •                                   |  |  |
| Bishopthorpe                  | 20.08                         | 23.85                        | 3                                     | <b>↑</b>                            | 21.54                         | 11.33                       | 3                                     | 4                                   | 72.73%                        | 83.33%                      | 4                                     | 1                                    | 100.00%                       | 83.33%                      | 5                                     | Ψ                                    | 10.28%                                                    | 12.34%                      | 16                                    | •                                   |  |  |
| Clifton                       | 67.93                         | 79.93                        | 18                                    | <b>↑</b>                            | 47.93                         | 25.78                       | 15                                    | 4                                   | 73.68%                        | 63.16%                      | 20                                    | Ψ                                    | 88.89%                        | 78.95%                      | 8                                     | Ψ                                    | 9.61%                                                     | 12.35%                      | 17                                    | •                                   |  |  |
| Copmanthorpe                  | 16.35                         | 24.13                        | 6                                     | <b>↑</b>                            | 19.94                         | 12.06                       | 4                                     | •                                   | 91.67%                        | 90.91%                      | 2                                     | Ψ                                    | 75.00%                        | 72.73%                      | 12                                    | •                                    | 7.13%                                                     | 9.07%                       | 8                                     | •                                   |  |  |
| Dringhouses and Woodthorpe    | 36.40                         | 46.89                        | 10                                    | <b>↑</b>                            | 30.28                         | 19.93                       | 10                                    | •                                   | 70.37%                        | 72.73%                      | 16                                    | <b>^</b>                             | 74.07%                        | 68.75%                      | 14                                    | •                                    | 10.95%                                                    | 10.42%                      | 12                                    | •                                   |  |  |
| Fishergate                    | 51.51                         | 52.43                        | 12                                    | <b>↑</b>                            | 35.41                         | 23.03                       | 12                                    | Ψ                                   | 73.68%                        | 76.19%                      | 11                                    | <b>↑</b>                             | 84.21%                        | 95.24%                      | 1                                     | <b>↑</b>                             | 9.66%                                                     | 9.30%                       | 9                                     | •                                   |  |  |
| Fulford and Heslington        | 45.24                         | 66.07                        | 16                                    | <b>↑</b>                            | 31.24                         | 22.28                       | 11                                    | Ψ                                   | 100.00%                       | 88.89%                      | 3                                     | Ψ                                    | 66.67%                        | 66.67%                      | 16                                    | <b>→</b>                             | 3.66%                                                     | 5.25%                       | 1                                     | •                                   |  |  |
| Guildhall                     | 133.57                        | 194.54                       | 21                                    | <b>↑</b>                            | 116.27                        | 88.05                       | 21                                    | Ψ                                   | 70.83%                        | 57.14%                      | 21                                    | Ψ                                    | 95.83%                        | 67.86%                      | 15                                    | 4                                    | 10.22%                                                    | 13.23%                      | 19                                    | •                                   |  |  |
| Haxby and Wigginton           | 20.76                         | 24.07                        | 5                                     | <b>↑</b>                            | 23.96                         | 17.91                       | 8                                     | Ψ                                   | 86.96%                        | 83.33%                      | 5                                     | Ψ                                    | 91.67%                        | 90.00%                      | 2                                     | Ψ                                    | 6.81%                                                     | 8.41%                       | 5                                     | •                                   |  |  |
| Heworth                       | 50.13                         | 57.06                        | 14                                    | <b>↑</b>                            | 48.94                         | 25.81                       | 16                                    | Ψ                                   | 81.82%                        | 65.22%                      | 19                                    | Ψ                                    | 59.09%                        | 63.64%                      | 19                                    | <b>↑</b>                             | 10.82%                                                    | 13.55%                      | 20                                    | •                                   |  |  |
| Heworth Without               | 15.40                         | 19.05                        | 1                                     | <b>↑</b>                            | 13.57                         | 6.86                        | 2                                     | Ψ                                   | 85.71%                        | 75.00%                      | 12                                    | Ψ                                    | 86.67%                        | 81.82%                      | 6                                     | Ψ                                    | 10.66%                                                    | 11.92%                      | 15                                    | •                                   |  |  |
| Holgate                       | 51.18                         | 53.19                        | 13                                    | <b>↑</b>                            | 38.75                         | 26.16                       | 17                                    | Ψ                                   | 61.76%                        | 73.08%                      | 15                                    | <b>↑</b>                             | 67.65%                        | 61.54%                      | 21                                    | Ψ                                    | 12.88%                                                    | 13.62%                      | 21                                    | •                                   |  |  |
| Hull Road                     | 36.18                         | 39.77                        | 8                                     | <b>^</b>                            | 25.95                         | 13.58                       | 7                                     | Ψ                                   | 60.00%                        | 50.00%                      | 22                                    | Ψ                                    | 60.00%                        | 62.50%                      | 20                                    | <b>^</b>                             | 7.79%                                                     | 8.52%                       | 6                                     | •                                   |  |  |
| Huntington and New Earswick   | 53.73                         | 65.59                        | 15                                    | <b>1</b>                            | 35.19                         | 24.25                       | 14                                    | Ψ                                   | 90.00%                        | 69.23%                      | 18                                    | Ψ                                    | 85.71%                        | 73.08%                      | 11                                    | Ψ                                    | 5.01%                                                     | 6.60%                       | 2                                     | •                                   |  |  |
| Micklegate                    | 76.03                         | 129.80                       | 20                                    | <b>^</b>                            | 75.93                         | 66.07                       | 20                                    | Ψ                                   | 82.14%                        | 70.73%                      | 17                                    | Ψ                                    | 78.57%                        | 78.05%                      | 9                                     | Ψ                                    | 11.51%                                                    | 10.89%                      | 14                                    | •                                   |  |  |
| Osbaldwick and Derwent        | 26.45                         | 23.88                        | 4                                     | Ψ                                   | 25.27                         | 12.12                       | 5                                     | •                                   | 76.19%                        | 77.27%                      | 10                                    | <b>↑</b>                             | 85.71%                        | 81.82%                      | 7                                     | •                                    | 8.46%                                                     | 8.65%                       | 7                                     | •                                   |  |  |
| Rawcliffe and Clifton Without | 53.24                         | 67.06                        | 17                                    | <b>↑</b>                            | 42.59                         | 18.92                       | 9                                     | •                                   | 76.92%                        | 80.00%                      | 8                                     | <b>^</b>                             | 72.00%                        | 84.00%                      | 4                                     | <b>^</b>                             | 6.70%                                                     | 8.25%                       | 4                                     | •                                   |  |  |
| Rural West York               | 43.07                         | 50.09                        | 11                                    | <b>^</b>                            | 40.92                         | 23.27                       | 13                                    | •                                   | 91.30%                        | 82.35%                      | 6                                     | Ψ                                    | 95.45%                        | 66.67%                      | 17                                    | •                                    | 9.44%                                                     | 7.95%                       | 3                                     | Ψ.                                  |  |  |
| Strensall                     | 23.11                         | 23.21                        | 2                                     | <b>^</b>                            | 22.98                         | 12.40                       | 6                                     | •                                   | 93.75%                        | 80.95%                      | 7                                     | Ψ                                    | 92.86%                        | 66.67%                      | 18                                    | Ψ                                    | 9.65%                                                     | 9.72%                       | 11                                    | <b>^</b>                            |  |  |
| Westfield                     | 79.58                         | 96.02                        | 19                                    | <b>^</b>                            | 61.84                         | 49.04                       | 19                                    | Ψ                                   | 71.43%                        | 73.33%                      | 14                                    | <b>^</b>                             | 71.43%                        | 50.00%                      | 22                                    | •                                    | 9.83%                                                     | 9.54%                       | 10                                    | Ψ                                   |  |  |
| Wheldrake                     | 27.31                         | 29.70                        | 7                                     | <b>^</b>                            | 21.56                         | 6.47                        | 1                                     | •                                   | 72.73%                        | 100.00%                     | 1                                     | <b>^</b>                             | 54.55%                        | 71.43%                      | 13                                    | <b>^</b>                             | 11.64%                                                    | 12.79%                      | 18                                    | <b>^</b>                            |  |  |
| York                          | 52.91                         | 67.96                        |                                       | <b>1</b>                            | 44.38                         | 30.36                       |                                       | Ψ                                   | 77.67%                        | 73.63%                      |                                       | 4                                    | 79.75%                        | 74.36%                      |                                       | 4                                    | 8.89%                                                     | 9.63%                       |                                       | <b>^</b>                            |  |  |