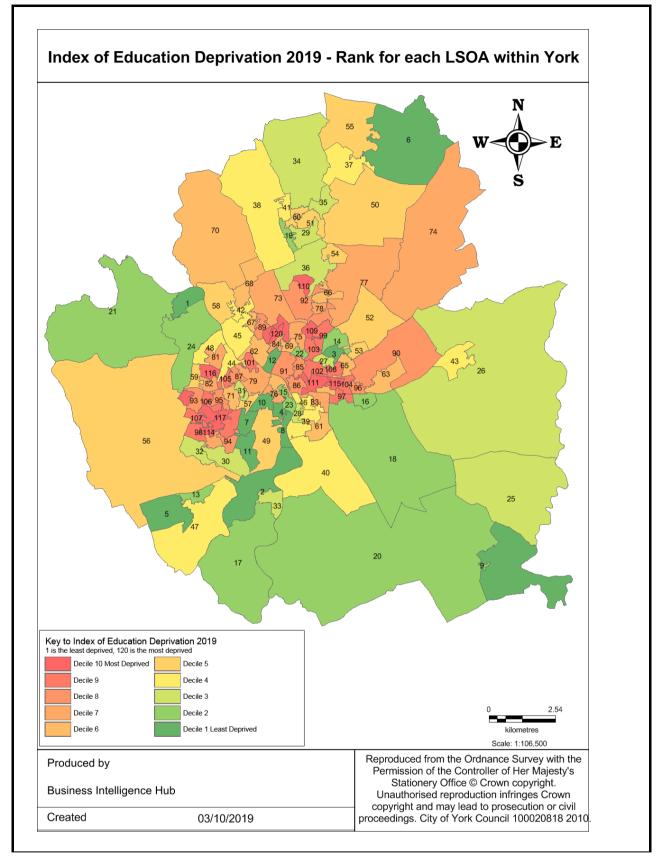

ty metric Low Income Low Energy Efficiency (LILEE) considers a household to be fuel poor if:

- $\bullet$  it is living in a property with an energy efficiency rating of band D, E, F or G; and
- its disposable income (income after housing costs (AHC) and energy needs) would be below the poverty line.



### **Pension Credit**

Source: HM Revenue & Customs

Pension Credit is an income-related benefit made up of 2 parts - Guarantee Credit and Savings Credit.



Source: Department for Work and Pensions (DWP)

# **Indices of Multiple Deprivation**

The IMD measures and rates a number of different domains affecting quality of life including income, employment, education and skills, health and disability, crime, barriers to services and quality of living environments.































































Source: Public Health England

# Emergency hospital admissions for injuries resulting from a fall (over 65), per 1,000 population

**Falls data:** the figures given here are taken from Hospital Episode Statistics data, which takes the number of those aged 65 or over being admitted to hospital on a non-elective basis at least once in each year as a result of a fall and divides it by the number of those of that age group resident in each ward to give a rate per 1,000 population.























■York - 2017/2018

■National

Key Stage 2 (aged 10-11)

(C or above before 2016/17)

2018/2019

Source: Department for Education - 2018/19







### Broadband coverage and speeds

In March 2017 the UK Government introduced the Universal Service Obligation (U