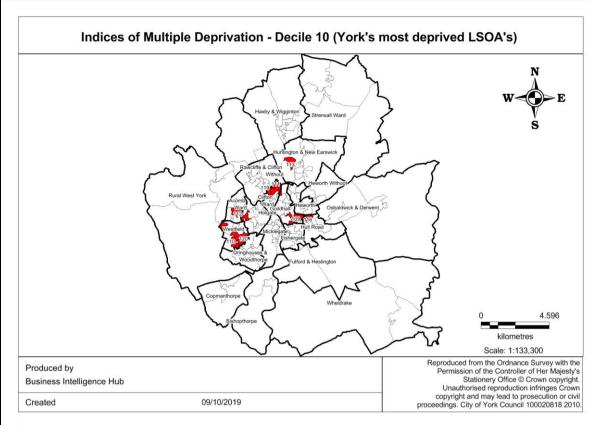

The new fuel poverty metric Low Income Low Energy Efficiency (LILEE) considers a household to be fuel poor if:

- $\bullet$  it is living in a property with an energy efficiency rating of band D, E, F or G; and
- its disposable income (income after housing costs (AHC) and energy needs) would be below the poverty line.



### **Pension Credit**

Source: HM Revenue & Customs

Pension Credit is an income-related benefit made up of 2 parts - Guarantee Credit and Savings Credit.



Source: Department for Work and Pensions (DWP)

# **Indices of Multiple Deprivation**

The IMD measures and rates a number of different domains affecting quality of life including income, employment, education and skills, health and disability, crime, barriers to services and quality of living environments.































































Source: Public Health England

# Emergency hospital admissions for injuries resulting from a fall (over 65), per 1,000 population

**Falls data:** the figures given here are taken from Hospital Episode Statistics data, which takes the number of those aged 65 or over being admitted to hospital on a non-elective basis at least once in each year as a result of a fall and divides it by the number of those of that age group resident in each ward to give a rate per 1,000 population.























■York - 2017/2018

■National

Key Stage 2 (aged 10-11)

(C or above before 2016/17)

2018/2019

Source: Department for Education - 2018/19







### Broadband coverage and speeds

In March 2017 the UK Government introduced the Universal Ser