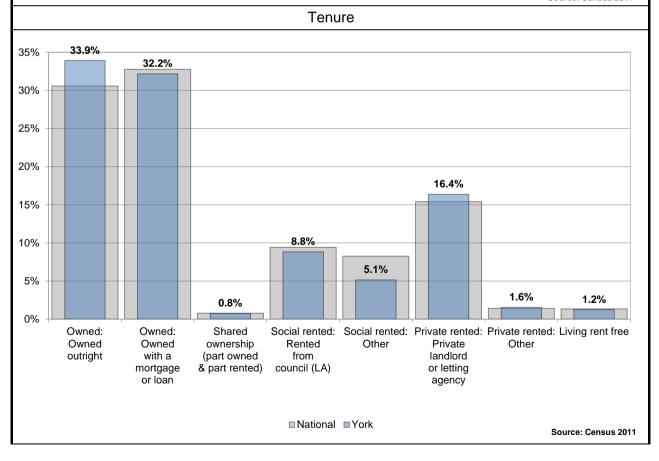

Ward performance by key areas - Economy

This is an "at a glance" summary of performance within York's wards - more detail is provided in the individual profiles.

|                               | Universa                      | Universal Credit (out of work) claimants |                                       |                                     |                               | Residents who agree the council and its partners are helping to create jobs in the city |                                       |                                      |                               | ions are su                 | ree their sl<br>ited to jobs<br>'ork  |                                      | Fu                            | el poverty                  | (household                            | is)                                 | Children (aged 0- 15) living in low income families |                             |                                       |                                     |  |  |
|-------------------------------|-------------------------------|------------------------------------------|---------------------------------------|-------------------------------------|-------------------------------|-----------------------------------------------------------------------------------------|---------------------------------------|--------------------------------------|-------------------------------|-----------------------------|---------------------------------------|--------------------------------------|-------------------------------|-----------------------------|---------------------------------------|-------------------------------------|-----------------------------------------------------|-----------------------------|---------------------------------------|-------------------------------------|--|--|
| Ward                          | Previous<br>Year<br>2020/2021 | Latest<br>Year<br>2021/2022              | Latest<br>Year<br>Rank (1 is<br>Good) | Direction<br>of Travel<br>Up is Bad | Previous<br>Year<br>2019/2020 | Latest<br>Year<br>2021/2022                                                             | Latest<br>Year<br>Rank (1 is<br>Good) | Direction<br>of Travel<br>Up is Good | Previous<br>Year<br>2019/2020 | Latest<br>Year<br>2021/2022 | Latest<br>Year<br>Rank (1 is<br>Good) | Direction<br>of Travel<br>Up is Good | Previous<br>Year<br>2017/2018 | Latest<br>Year<br>2018/2019 | Latest<br>Year<br>Rank (1 is<br>Good) | Direction<br>of Travel<br>Up is Bad | Previous<br>Year<br>2018/2019                       | Latest<br>Year<br>2019/2020 | Latest<br>Year<br>Rank (1 is<br>Good) | Direction<br>of Travel<br>Up is Bad |  |  |
| Acomb                         | 3.70%                         | 2.20%                                    | 16                                    | Ψ                                   | 21.43%                        | 34.78%                                                                                  | 10                                    | <b>↑</b>                             | 40.00%                        | 36.84%                      | 19                                    | Ψ                                    | 8.18%                         | 8.63%                       | 14                                    | •                                   | 12.70%                                              | 14.00%                      | 15                                    | •                                   |  |  |
| Bishopthorpe                  | 2.20%                         | 1.70%                                    | 10                                    | 4                                   | 36.36%                        | 27.27%                                                                                  | 17                                    | •                                    | 80.00%                        | 62.50%                      | 3                                     | •                                    | 7.69%                         | 7.39%                       | 10                                    | Ψ                                   | 5.60%                                               | 6.90%                       | 1                                     | <b>^</b>                            |  |  |
| Clifton                       | 4.90%                         | 3.10%                                    | 20                                    | 4                                   | 36.84%                        | 31.58%                                                                                  | 14                                    | •                                    | 50.00%                        | 50.00%                      | 9                                     | <b>→</b>                             | 12.06%                        | 10.04%                      | 18                                    | Ψ                                   | 17.80%                                              | 21.20%                      | 20                                    | <b>^</b>                            |  |  |
| Copmanthorpe                  | 2.30%                         | 1.10%                                    | 1                                     | 4                                   | 36.36%                        | 63.64%                                                                                  | 1                                     | <b>↑</b>                             | 44.44%                        | 16.67%                      | 22                                    | Ψ                                    | 6.58%                         | 6.73%                       | 4                                     | •                                   | 6.40%                                               | 7.10%                       | 3                                     | <b>1</b>                            |  |  |
| Dringhouses and Woodthorpe    | 3.70%                         | 1.70%                                    | 11                                    | Ψ                                   | 51.85%                        | 48.48%                                                                                  | 5                                     | Ψ                                    | 36.36%                        | 50.00%                      | 10                                    | <b>↑</b>                             | 6.75%                         | 6.87%                       | 6                                     | •                                   | 10.10%                                              | 10.50%                      | 12                                    | <b>^</b>                            |  |  |
| Fishergate                    | 2.50%                         | 1.40%                                    | 6                                     | 4                                   | 36.84%                        | 42.86%                                                                                  | 7                                     | <b>↑</b>                             | 41.67%                        | 40.00%                      | 16                                    | Ψ                                    | 12.72%                        | 11.20%                      | 20                                    | Ψ                                   | 7.70%                                               | 8.20%                       | 5                                     | •                                   |  |  |
| Fulford and Heslington        | 2.60%                         | 1.90%                                    | 13                                    | Ψ                                   | 44.44%                        | 33.33%                                                                                  | 12                                    | Ψ                                    | 83.33%                        | 87.50%                      | 1                                     | <b>↑</b>                             | 9.81%                         | 9.29%                       | 16                                    | Ψ                                   | 5.70%                                               | 7.90%                       | 4                                     | <b>^</b>                            |  |  |
| Guildhall                     | 3.30%                         | 2.10%                                    | 14                                    | 4                                   | 33.33%                        | 25.93%                                                                                  | 19                                    | Ψ                                    | 41.18%                        | 43.48%                      | 15                                    | <b>↑</b>                             | 11.80%                        | 10.35%                      | 19                                    | 4                                   | 16.20%                                              | 16.80%                      | 17                                    | <b>^</b>                            |  |  |
| Haxby and Wigginton           | 2.60%                         | 1.10%                                    | 2                                     | Ψ                                   | 34.78%                        | 40.00%                                                                                  | 8                                     | <b>↑</b>                             | 53.33%                        | 52.63%                      | 7                                     | Ψ                                    | 6.32%                         | 6.60%                       | 3                                     | <b>^</b>                            | 7.10%                                               | 8.30%                       | 7                                     | <b>^</b>                            |  |  |
| Heworth                       | 4.70%                         | 2.80%                                    | 19                                    | Ψ                                   | 31.82%                        | 13.64%                                                                                  | 22                                    | Ψ                                    | 55.56%                        | 38.89%                      | 18                                    | Ψ                                    | 10.70%                        | 9.85%                       | 17                                    | Ψ                                   | 16.40%                                              | 18.60%                      | 18                                    | <b>^</b>                            |  |  |
| Heworth Without               | 2.70%                         | 1.70%                                    | 12                                    | 4                                   | 50.00%                        | 45.45%                                                                                  | 6                                     | Ψ                                    | 62.50%                        | 50.00%                      | 11                                    | Ψ                                    | 6.65%                         | 6.53%                       | 2                                     | Ψ                                   | 4.20%                                               | 7.00%                       | 2                                     | <b>^</b>                            |  |  |
| Holgate                       | 4.40%                         | 2.50%                                    | 18                                    | 4                                   | 23.53%                        | 32.00%                                                                                  | 13                                    | <b>↑</b>                             | 59.26%                        | 50.00%                      | 12                                    | Ψ                                    | 8.76%                         | 7.53%                       | 11                                    | Ψ                                   | 11.40%                                              | 12.80%                      | 14                                    | <b>^</b>                            |  |  |
| Hull Road                     | 2.30%                         | 1.40%                                    | 7                                     | 4                                   | 40.00%                        | 18.75%                                                                                  | 21                                    | Ψ                                    | 66.67%                        | 45.45%                      | 14                                    | Ψ                                    | 15.57%                        | 15.33%                      | 21                                    | Ψ                                   | 20.20%                                              | 18.70%                      | 19                                    | 4                                   |  |  |
| Huntington and New Earswick   | 3.80%                         | 2.20%                                    | 17                                    | 4                                   | 40.00%                        | 57.69%                                                                                  | 2                                     | <b>1</b>                             | 53.33%                        | 60.00%                      | 4                                     | 1                                    | 7.29%                         | 7.12%                       | 8                                     | Ψ                                   | 11.70%                                              | 14.60%                      | 16                                    | <b>^</b>                            |  |  |
| Micklegate                    | 4.10%                         | 2.10%                                    | 15                                    | 4                                   | 42.86%                        | 34.15%                                                                                  | 11                                    | Ψ                                    | 54.55%                        | 51.61%                      | 8                                     | Ψ                                    | 10.39%                        | 8.77%                       | 15                                    | Ψ                                   | 7.20%                                               | 8.40%                       | 8                                     | <b>^</b>                            |  |  |
| Osbaldwick and Derwent        | 2.70%                         | 1.40%                                    | 8                                     | 4                                   | 42.86%                        | 27.27%                                                                                  | 18                                    | Ψ                                    | 41.67%                        | 27.27%                      | 21                                    | •                                    | 7.18%                         | 7.83%                       | 12                                    | <b>^</b>                            | 9.10%                                               | 8.20%                       | 6                                     | Ψ                                   |  |  |
| Rawcliffe and Clifton Without | 3.00%                         | 1.50%                                    | 9                                     | Ψ                                   | 46.15%                        | 29.17%                                                                                  | 16                                    | Ψ                                    | 37.50%                        | 30.00%                      | 20                                    | Ψ                                    | 7.16%                         | 6.85%                       | 5                                     | Ψ                                   | 12.20%                                              | 11.20%                      | 13                                    | Ψ                                   |  |  |
| Rural West York               | 2.50%                         | 1.10%                                    | 3                                     | 4                                   | 26.09%                        | 29.41%                                                                                  | 15                                    | <b>1</b>                             | 42.86%                        | 66.67%                      | 2                                     | 1                                    | 6.00%                         | 6.23%                       | 1                                     | <b>^</b>                            | 7.50%                                               | 10.00%                      | 11                                    | <b>^</b>                            |  |  |
| Strensall                     | 2.50%                         | 1.30%                                    | 5                                     | 4                                   | 31.25%                        | 23.81%                                                                                  | 20                                    | Ψ                                    | 54.55%                        | 58.33%                      | 6                                     | 1                                    | 6.09%                         | 7.36%                       | 9                                     | <b>^</b>                            | 6.40%                                               | 8.50%                       | 9                                     | <b>^</b>                            |  |  |
| Westfield                     | 6.70%                         | 4.20%                                    | 21                                    | 4                                   | 50.00%                        | 50.00%                                                                                  | 4                                     | <b>→</b>                             | 44.44%                        | 40.00%                      | 17                                    | Ψ                                    | 8.76%                         | 8.59%                       | 13                                    | Ψ                                   | 19.90%                                              | 21.90%                      | 21                                    | <b>^</b>                            |  |  |
| Wheldrake                     | 2.10%                         | 1.10%                                    | 4                                     | 4                                   | 72.73%                        | 57.14%                                                                                  | 3                                     | Ψ                                    | 57.14%                        | 60.00%                      | 5                                     | <b>1</b>                             | 6.42%                         | 7.04%                       | 7                                     | <b>^</b>                            | 7.90%                                               | 8.60%                       | 10                                    | <b>1</b>                            |  |  |
| York                          | 3.50%                         | 2.00%                                    |                                       | 4                                   | 38.61%                        | 36.33%                                                                                  |                                       | Ψ                                    | 50.68%                        | 48.67%                      |                                       | Ψ                                    | 8.90%                         | 8.90%                       |                                       | <b>→</b>                            | 11.90%                                              | 13.00%                      |                                       | <b>^</b>                            |  |  |

# Ward performance by key areas - Health & Wellbeing

This is an "at a glance" summary of performance within York's wards - more detail is provided in the individual profiles.

|                               |                               |                             |                                       |                                     |                               | ., .                        |                                       |                                     |                               |                             |                                       |                                      |                               |                             |                                       |                                      | _                             |                             |                                       |                                     | Emergency hospital admissions for        |                             |                                       |                                     |  |
|-------------------------------|-------------------------------|-----------------------------|---------------------------------------|-------------------------------------|-------------------------------|-----------------------------|---------------------------------------|-------------------------------------|-------------------------------|-----------------------------|---------------------------------------|--------------------------------------|-------------------------------|-----------------------------|---------------------------------------|--------------------------------------|-------------------------------|-----------------------------|---------------------------------------|-------------------------------------|------------------------------------------|-----------------------------|---------------------------------------|-------------------------------------|--|
|                               |                               | Reception y                 |                                       | •                                   |                               |                             | obesity                               |                                     |                               | Male life e                 |                                       |                                      |                               | Female life                 | •                                     |                                      |                               | •                           | pital admis                           |                                     | injuries resulting from a fall (over 65) |                             |                                       |                                     |  |
| Ward                          | Previous<br>Year<br>2018/2019 | Latest<br>Year<br>2019/2020 | Latest<br>Year<br>Rank (1 is<br>Good) | Direction<br>of Travel<br>Up is Bad | Previous<br>Year<br>2018/2019 | Latest<br>Year<br>2019/2020 | Latest<br>Year<br>Rank (1 is<br>Good) | Direction<br>of Travel<br>Up is Bad | Previous<br>Year<br>2017/2018 | Latest<br>Year<br>2019/2020 | Latest<br>Year<br>Rank (1 is<br>Good) | Direction<br>of Travel<br>Up is Good | Previous<br>Year<br>2017/2018 | Latest<br>Year<br>2019/2020 | Latest<br>Year<br>Rank (1 is<br>Good) | Direction<br>of Travel<br>Up is Good | Previous<br>Year<br>2017/2018 | Latest<br>Year<br>2019/2020 | Latest<br>Year<br>Rank (1 is<br>Good) | Direction<br>of Travel<br>Up is Bad | Previous<br>Year<br>2018/2019            | Latest<br>Year<br>2019/2020 | Latest<br>Year<br>Rank (1 is<br>Good) | Direction<br>of Travel<br>Up is Bad |  |
| Acomb                         | 9.30%                         | 7.55%                       | 3                                     | 4                                   | 15.90%                        | 22.03%                      | 18                                    | •                                   | 79.50                         | 80.18                       | 12                                    | <b>↑</b>                             | 83.50                         | 82.50                       | 17                                    | +                                    | 108.10                        | 113.56                      | 17                                    | •                                   | 30.20                                    | 31.00                       | 16                                    | •                                   |  |
| Bishopthorpe                  | 5.20%                         | 9.52%                       | 8                                     | •                                   | 8.00%                         | 10.00%                      | 3                                     | •                                   | 83.90                         | 84.82                       | 2                                     | <b>^</b>                             | 83.30                         | 84.86                       | 9                                     | •                                    | 82.30                         | 86.86                       | 3                                     | •                                   | 16.20                                    | 15.30                       | 2                                     | 4                                   |  |
| Clifton                       | 7.90%                         | 11.36%                      | 14                                    | •                                   | 22.40%                        | 21.05%                      | 17                                    | 4                                   | 76.90                         | 77.32                       | 19                                    | <b>^</b>                             | 81.50                         | 82.29                       | 18                                    | •                                    | 115.00                        | 123.32                      | 20                                    | •                                   | 22.50                                    | 23.50                       | 8                                     | •                                   |  |
| Copmanthorpe                  | 5.20%                         | N/C                         | -                                     | ⇒                                   | 8.00%                         | 7.69%                       | 1                                     | 4                                   | 86.60                         | 86.16                       | 1                                     | •                                    | 88.50                         | 88.18                       | 1                                     | Ψ.                                   | 82.30                         | 77.22                       | 1                                     | 4                                   | 15.50                                    | 19.30                       | 5                                     | •                                   |  |
| Dringhouses and Woodthorpe    | 10.30%                        | 9.68%                       | 9                                     | 4                                   | 16.80%                        | 16.67%                      | 11                                    | +                                   | 82.30                         | 82.60                       | 5                                     | <b>^</b>                             | 85.80                         | 86.12                       | 2                                     | •                                    | 94.00                         | 100.19                      | 11                                    | •                                   | 26.30                                    | 26.50                       | 9                                     | •                                   |  |
| Fishergate                    | 8.60%                         | N/C                         | -                                     | <b>→</b>                            | 10.90%                        | 11.54%                      | 5                                     | •                                   | 77.00                         | 76.24                       | 20                                    | Ψ.                                   | 81.80                         | 81.81                       | 21                                    | <b>^</b>                             | 104.10                        | 107.48                      | 14                                    | •                                   | 19.30                                    | 38.70                       | 20                                    | •                                   |  |
| Fulford and Heslington        | 6.70%                         | N/C                         | -                                     | ⇒                                   | 9.30%                         | N/C                         | -                                     | <b>⇒</b>                            | 80.70                         | 80.64                       | 10                                    | 4                                    | 84.90                         | 85.94                       | 3                                     | •                                    | 80.60                         | 98.89                       | 9                                     | •                                   | 37.50                                    | 42.70                       | 21                                    | •                                   |  |
| Guildhall                     | 10.60%                        | 11.76%                      | 15                                    | •                                   | 20.40%                        | 20.00%                      | 13                                    | +                                   | 80.30                         | 79.50                       | 16                                    | 4                                    | 81.70                         | 83.30                       | 15                                    | •                                    | 118.30                        | 101.24                      | 12                                    | +                                   | 29.90                                    | 21.70                       | 6                                     | 4                                   |  |
| Haxby and Wigginton           | 8.90%                         | 10.71%                      | 12                                    | <b>↑</b>                            | 12.40%                        | 12.90%                      | 7                                     | •                                   | 83.00                         | 82.79                       | 4                                     | •                                    | 83.80                         | 84.20                       | 10                                    | •                                    | 105.20                        | 111.66                      | 16                                    | •                                   | 31.60                                    | 28.80                       | 12                                    | 4                                   |  |
| Heworth                       | 9.70%                         | 11.76%                      | 16                                    | •                                   | 19.50%                        | 20.34%                      | 15                                    | •                                   | 76.90                         | 76.11                       | 21                                    | 4                                    | 82.50                         | 82.23                       | 19                                    | 4                                    | 101.40                        | 115.10                      | 18                                    | •                                   | 30.40                                    | 30.50                       | 14                                    | •                                   |  |
| Heworth Without               | 6.90%                         | N/C                         | 1                                     | *                                   | 15.10%                        | N/C                         | -                                     | <b>→</b>                            | 80.00                         | 79.31                       | 17                                    | •                                    | 86.20                         | 85.44                       | 4                                     | •                                    | 92.30                         | 91.37                       | 4                                     | •                                   | 18.80                                    | 13.70                       | 1                                     | •                                   |  |
| Holgate                       | 7.00%                         | 7.81%                       | 4                                     | •                                   | 15.20%                        | 14.04%                      | 8                                     | 4                                   | 78.80                         | 79.59                       | 15                                    | •                                    | 84.90                         | 84.96                       | 7                                     | •                                    | 103.30                        | 108.04                      | 15                                    | •                                   | 26.00                                    | 32.10                       | 17                                    | •                                   |  |
| Hull Road                     | 9.60%                         | 10.26%                      | 10                                    | •                                   | 21.90%                        | 18.60%                      | 12                                    | 4                                   | 80.00                         | 78.58                       | 18                                    | 4                                    | 82.10                         | 82.11                       | 20                                    | •                                    | 93.10                         | 91.41                       | 5                                     | 4                                   | 23.30                                    | 26.70                       | 10                                    | •                                   |  |
| Huntington and New Earswick   | 11.30%                        | 10.53%                      | 11                                    | 4                                   | 17.60%                        | 20.69%                      | 16                                    | •                                   | 81.90                         | 80.98                       | 9                                     | 4                                    | 84.20                         | 84.08                       | 11                                    | +                                    | 114.70                        | 119.44                      | 19                                    | •                                   | 21.00                                    | 30.40                       | 13                                    | •                                   |  |
| Micklegate                    | 5.90%                         | 5.17%                       | 2                                     | 4                                   | 14.20%                        | 11.43%                      | 4                                     | 4                                   | 82.30                         | 82.07                       | 7                                     | 4                                    | 83.00                         | 83.66                       | 12                                    | •                                    | 98.40                         | 94.92                       | 6                                     | 4                                   | 28.90                                    | 30.70                       | 15                                    | •                                   |  |
| Osbaldwick and Derwent        | 10.40%                        | 11.11%                      | 13                                    | •                                   | 13.90%                        | 12.20%                      | 6                                     | 4                                   | 80.20                         | 81.20                       | 8                                     | •                                    | 83.20                         | 83.47                       | 14                                    | •                                    | 90.70                         | 106.42                      | 13                                    | •                                   | 37.90                                    | 33.70                       | 18                                    | •                                   |  |
| Rawcliffe and Clifton Without | 7.30%                         | 8.57%                       | 6                                     | •                                   | 19.70%                        | 20.00%                      | 14                                    | •                                   | 78.90                         | 80.18                       | 13                                    | •                                    | 82.70                         | 82.97                       | 16                                    | •                                    | 96.90                         | 99.51                       | 10                                    | •                                   | 26.10                                    | 18.20                       | 4                                     | 4                                   |  |
| Rural West York               | 5.00%                         | 5.00%                       | 1                                     | <b>→</b>                            | 16.60%                        | 16.22%                      | 9                                     | Ψ.                                  | 81.60                         | 80.58                       | 11                                    | Ψ.                                   | 86.40                         | 85.18                       | 5                                     | Ψ.                                   | 96.00                         | 98.29                       | 7                                     | •                                   | 28.90                                    | 33.90                       | 19                                    | •                                   |  |
| Strensall                     | 9.80%                         | 8.33%                       | 5                                     | 4                                   | 12.60%                        | 16.28%                      | 10                                    | •                                   | 80.40                         | 83.01                       | 3                                     | <b>^</b>                             | 83.90                         | 84.90                       | 8                                     | <b>^</b>                             | 93.30                         | 98.70                       | 8                                     | •                                   | 21.40                                    | 17.60                       | 3                                     | 4                                   |  |
| Westfield                     | 14.50%                        | 13.04%                      | 17                                    | 4                                   | 20.20%                        | 26.32%                      | 19                                    | •                                   | 76.50                         | 75.95                       | 22                                    | Ψ.                                   | 80.60                         | 79.96                       | 22                                    | Ψ.                                   | 127.30                        | 131.86                      | 21                                    | •                                   | 27.20                                    | 28.00                       | 11                                    | •                                   |  |
| Wheldrake                     | 9.20%                         | 8.70%                       | 7                                     | 4                                   | 8.90%                         | 9.38%                       | 2                                     | <b>^</b>                            | 82.20                         | 82.18                       | 6                                     | Ψ                                    | 83.40                         | 85.04                       | 6                                     | <b>↑</b>                             | 86.40                         | 86.24                       | 2                                     | Ψ.                                  | 23.00                                    | 22.30                       | 7                                     | Ψ.                                  |  |
| York                          | 9.10%                         | 8.95%                       | _                                     | Ψ.                                  | 16.20%                        | 17.23%                      |                                       | •                                   | 80.20                         | 80.17                       |                                       | Ψ.                                   | 83.40                         | 83.58                       |                                       | <b>^</b>                             | 102.50                        | 105.91                      |                                       | •                                   | 26.40                                    | 27.40                       |                                       | •                                   |  |

Ward performance by key areas - Adult Social Care

This is an "at a glance" summary of performance within York's wards - more detail is provided in the individual profiles.

|                               |                               | Social I                    | solation                              |                                     | Homecar                       | e clients (p                | er 1,000 pc                           | opulation)                          |                               | etting paid p<br>not resident |                                       |                                   | New customers requesting Adult Social<br>Care support |                             |                                       |                                   |  |  |
|-------------------------------|-------------------------------|-----------------------------|---------------------------------------|-------------------------------------|-------------------------------|-----------------------------|---------------------------------------|-------------------------------------|-------------------------------|-------------------------------|---------------------------------------|-----------------------------------|-------------------------------------------------------|-----------------------------|---------------------------------------|-----------------------------------|--|--|
| Ward                          | Previous<br>Year<br>2018/2019 | Latest<br>Year<br>2019/2020 | Latest<br>Year<br>Rank (1 is<br>Good) | Direction<br>of Travel<br>Up is Bad | Previous<br>Year<br>2020/2021 | Latest<br>Year<br>2021/2022 | Latest<br>Year<br>Rank (1 is<br>Good) | Direction<br>of Travel<br>Up is Bad | Previous<br>Year<br>2020/2021 | Latest<br>Year<br>2021/2022   | Latest<br>Year<br>Rank (1 is<br>Good) | Direction<br>of Travel<br>Neutral | Previous<br>Year<br>2020/2021                         | Latest<br>Year<br>2021/2022 | Latest<br>Year<br>Rank (1 is<br>Good) | Direction<br>of Travel<br>Neutral |  |  |
| Acomb                         | 1.86                          | 2.22                        | 21                                    | •                                   | 52                            | 43                          | 13                                    | •                                   | 69                            | 69                            | 12                                    | *                                 | 44                                                    | 41                          | 11                                    | <b>→</b>                          |  |  |
| Bishopthorpe                  | 2.00                          | 1.88                        | 13                                    | 4                                   | 22                            | 16                          | 4                                     | •                                   | 28                            | 28                            | 18                                    | <b>→</b>                          | 22                                                    | 23                          | 20                                    | <b>→</b>                          |  |  |
| Clifton                       | 2.00                          | 1.86                        | 11                                    | 4                                   | 59                            | 57                          | 17                                    | 4                                   | 82                            | 83                            | 8                                     | <b>→</b>                          | 37                                                    | 37                          | 12                                    | <b>→</b>                          |  |  |
| Copmanthorpe                  | 2.55                          | 1.78                        | 7                                     | 4                                   | 18                            | 11                          | 2                                     | •                                   | 25                            | 23                            | 21                                    | <b>→</b>                          | 23                                                    | 15                          | 22                                    | <b>→</b>                          |  |  |
| Dringhouses and Woodthorpe    | 2.00                          | 1.89                        | 14                                    | 4                                   | 75                            | 61                          | 18                                    | •                                   | 103                           | 104                           | 5                                     | <b>→</b>                          | 61                                                    | 56                          | 6                                     | <b>→</b>                          |  |  |
| Fishergate                    | 1.96                          | 1.75                        | 6                                     | 4                                   | 65                            | 46                          | 14                                    | •                                   | 81                            | 73                            | 9                                     | <b>→</b>                          | 43                                                    | 34                          | 15                                    | <b>→</b>                          |  |  |
| Fulford and Heslington        | 1.89                          | 1.94                        | 16                                    | <b>^</b>                            | 22                            | 12                          | 3                                     | •                                   | 32                            | 28                            | 19                                    | <b>→</b>                          | 23                                                    | 25                          | 18                                    | <b>→</b>                          |  |  |
| Guildhall                     | 1.83                          | 1.70                        | 5                                     | 4                                   | 39                            | 26                          | 9                                     | •                                   | 74                            | 70                            | 11                                    | <b>→</b>                          | 50                                                    | 48                          | 8                                     | <b>→</b>                          |  |  |
| Haxby and Wigginton           | 2.16                          | 2.14                        | 19                                    | 4                                   | 76                            | 48                          | 15                                    | •                                   | 115                           | 94                            | 6                                     | <b>→</b>                          | 83                                                    | 69                          | 4                                     | <b>→</b>                          |  |  |
| Heworth                       | 2.12                          | 1.66                        | 4                                     | 4                                   | 112                           | 77                          | 19                                    | •                                   | 149                           | 134                           | 4                                     | <b>→</b>                          | 59                                                    | 62                          | 5                                     | <b>→</b>                          |  |  |
| Heworth Without               | 2.11                          | 1.50                        | 1                                     | 4                                   | 23                            | 23                          | 6                                     | <b>→</b>                            | 23                            | 24                            | 20                                    | <b>→</b>                          | 21                                                    | 24                          | 19                                    | <b>→</b>                          |  |  |
| Holgate                       | 1.95                          | 1.84                        | 10                                    | 4                                   | 63                            | 48                          | 16                                    | •                                   | 97                            | 84                            | 7                                     | <b>→</b>                          | 51                                                    | 44                          | 9                                     | <b>→</b>                          |  |  |
| Hull Road                     | 1.31                          | 2.17                        | 20                                    | <b>^</b>                            | 23                            | 20                          | 5                                     | •                                   | 42                            | 36                            | 16                                    | <b>→</b>                          | 24                                                    | 32                          | 16                                    | <b>→</b>                          |  |  |
| Huntington and New Earswick   | 2.01                          | 1.86                        | 12                                    | 4                                   | 158                           | 90                          | 21                                    | •                                   | 203                           | 183                           | 2                                     | <b>→</b>                          | 87                                                    | 74                          | 3                                     | <b>→</b>                          |  |  |
| Micklegate                    | 1.87                          | 1.80                        | 8                                     | 4                                   | 52                            | 33                          | 11                                    | •                                   | 79                            | 68                            | 13                                    | <b>→</b>                          | 47                                                    | 44                          | 10                                    | <b>→</b>                          |  |  |
| Osbaldwick and Derwent        | 2.13                          | 1.90                        | 15                                    | 4                                   | 41                            | 25                          | 8                                     | •                                   | 47                            | 42                            | 14                                    | <b>→</b>                          | 50                                                    | 36                          | 13                                    | <b>→</b>                          |  |  |
| Rawcliffe and Clifton Without | 1.79                          | 2.04                        | 17                                    | <b>^</b>                            | 62                            | 37                          | 12                                    | •                                   | 76                            | 72                            | 10                                    | <b>→</b>                          | 47                                                    | 51                          | 7                                     | <b>→</b>                          |  |  |
| Rural West York               | 2.16                          | 2.04                        | 18                                    | 1                                   | 33                            | 24                          | 7                                     | •                                   | 44                            | 39                            | 15                                    | <b>→</b>                          | 48                                                    | 35                          | 14                                    | <b>→</b>                          |  |  |
| Strensall                     | 1.65                          | 1.52                        | 2                                     | 4                                   | 37                            | 26                          | 10                                    | •                                   | 44                            | 36                            | 17                                    | <b>→</b>                          | 22                                                    | 31                          | 17                                    | <b>→</b>                          |  |  |
| Westfield                     | 2.04                          | 1.82                        | 9                                     | 4                                   | 119                           | 85                          | 20                                    | •                                   | 157                           | 138                           | 3                                     | <b>→</b>                          | 76                                                    | 78                          | 2                                     | <b>→</b>                          |  |  |
| Wheldrake                     | 2.13                          | 1.57                        | 3                                     | 4                                   | 10                            | 10                          | 1                                     | <b>→</b>                            | 16                            | 17                            | 22                                    | <b>→</b>                          | 14                                                    | 17                          | 21                                    | <b>→</b>                          |  |  |
| York                          | 1.98                          | 1.85                        |                                       | 4                                   | 1,175                         | 828                         |                                       | •                                   | 1,636                         | 1,488                         |                                       | <b>→</b>                          | 1,062                                                 | 989                         |                                       | ->                                |  |  |

Ward performance by key areas - Public Realm

This is an "at a glance" summary of performance within York's wards - more detail is provided in the individual profiles.

|                               | Cri                           | Crime (per 1,000 population) |                                       |                                     |                               | 6B (per 1,00                | 00 population                         | on)                                 |                               | who think<br>roblem in t    |                                       |                                      |                               | e in, relati                | e that York<br>vely free fro          |                                      | % of road area that is Structurally<br>Impaired (Grade 5) |                             |                                       |                                     |  |  |
|-------------------------------|-------------------------------|------------------------------|---------------------------------------|-------------------------------------|-------------------------------|-----------------------------|---------------------------------------|-------------------------------------|-------------------------------|-----------------------------|---------------------------------------|--------------------------------------|-------------------------------|-----------------------------|---------------------------------------|--------------------------------------|-----------------------------------------------------------|-----------------------------|---------------------------------------|-------------------------------------|--|--|
| Ward                          | Previous<br>Year<br>2020/2021 | Latest<br>Year<br>2021/2022  | Latest<br>Year<br>Rank (1 is<br>Good) | Direction<br>of Travel<br>Up is Bad | Previous<br>Year<br>2020/2021 | Latest<br>Year<br>2021/2022 | Latest<br>Year<br>Rank (1 is<br>Good) | Direction<br>of Travel<br>Up is Bad | Previous<br>Year<br>2019/2020 | Latest<br>Year<br>2021/2022 | Latest<br>Year<br>Rank (1 is<br>Good) | Direction<br>of Travel<br>Up is Good | Previous<br>Year<br>2019/2020 | Latest<br>Year<br>2021/2022 | Latest<br>Year<br>Rank (1 is<br>Good) | Direction<br>of Travel<br>Up is Good | Previous<br>Year<br>2020/2021                             | Latest<br>Year<br>2021/2022 | Latest<br>Year<br>Rank (1 is<br>Good) | Direction<br>of Travel<br>Up is Bad |  |  |
| Acomb                         | 34.64                         | 44.72                        | 9                                     | <b>↑</b>                            | 28.20                         | 26.67                       | 18                                    | •                                   | 64.29%                        | 78.26%                      | 9                                     | <b>↑</b>                             | 76.92%                        | 86.96%                      | 3                                     | <b>↑</b>                             | 8.47%                                                     | 10.57%                      | 13                                    | •                                   |  |  |
| Bishopthorpe                  | 20.08                         | 23.85                        | 3                                     | <b>↑</b>                            | 21.54                         | 11.33                       | 3                                     | 4                                   | 72.73%                        | 83.33%                      | 4                                     | 1                                    | 100.00%                       | 83.33%                      | 5                                     | Ψ                                    | 10.28%                                                    | 12.34%                      | 16                                    | •                                   |  |  |
| Clifton                       | 67.93                         | 79.93                        | 18                                    | <b>↑</b>                            | 47.93                         | 25.78                       | 15                                    | 4                                   | 73.68%                        | 63.16%                      | 20                                    | Ψ                                    | 88.89%                        | 78.95%                      | 8                                     | Ψ                                    | 9.61%                                                     | 12.35%                      | 17                                    | •                                   |  |  |
| Copmanthorpe                  | 16.35                         | 24.13                        | 6                                     | <b>↑</b>                            | 19.94                         | 12.06                       | 4                                     | •                                   | 91.67%                        | 90.91%                      | 2                                     | Ψ                                    | 75.00%                        | 72.73%                      | 12                                    | •                                    | 7.13%                                                     | 9.07%                       | 8                                     | •                                   |  |  |
| Dringhouses and Woodthorpe    | 36.40                         | 46.89                        | 10                                    | <b>↑</b>                            | 30.28                         | 19.93                       | 10                                    | •                                   | 70.37%                        | 72.73%                      | 16                                    | <b>^</b>                             | 74.07%                        | 68.75%                      | 14                                    | •                                    | 10.95%                                                    | 10.42%                      | 12                                    | •                                   |  |  |
| Fishergate                    | 51.51                         | 52.43                        | 12                                    | <b>↑</b>                            | 35.41                         | 23.03                       | 12                                    | Ψ                                   | 73.68%                        | 76.19%                      | 11                                    | <b>↑</b>                             | 84.21%                        | 95.24%                      | 1                                     | <b>↑</b>                             | 9.66%                                                     | 9.30%                       | 9                                     | •                                   |  |  |
| Fulford and Heslington        | 45.24                         | 66.07                        | 16                                    | <b>↑</b>                            | 31.24                         | 22.28                       | 11                                    | Ψ                                   | 100.00%                       | 88.89%                      | 3                                     | Ψ                                    | 66.67%                        | 66.67%                      | 16                                    | <b>→</b>                             | 3.66%                                                     | 5.25%                       | 1                                     | •                                   |  |  |
| Guildhall                     | 133.57                        | 194.54                       | 21                                    | <b>↑</b>                            | 116.27                        | 88.05                       | 21                                    | Ψ                                   | 70.83%                        | 57.14%                      | 21                                    | Ψ                                    | 95.83%                        | 67.86%                      | 15                                    | 4                                    | 10.22%                                                    | 13.23%                      | 19                                    | •                                   |  |  |
| Haxby and Wigginton           | 20.76                         | 24.07                        | 5                                     | <b>↑</b>                            | 23.96                         | 17.91                       | 8                                     | Ψ                                   | 86.96%                        | 83.33%                      | 5                                     | Ψ                                    | 91.67%                        | 90.00%                      | 2                                     | Ψ                                    | 6.81%                                                     | 8.41%                       | 5                                     | •                                   |  |  |
| Heworth                       | 50.13                         | 57.06                        | 14                                    | <b>↑</b>                            | 48.94                         | 25.81                       | 16                                    | Ψ                                   | 81.82%                        | 65.22%                      | 19                                    | Ψ                                    | 59.09%                        | 63.64%                      | 19                                    | <b>↑</b>                             | 10.82%                                                    | 13.55%                      | 20                                    | •                                   |  |  |
| Heworth Without               | 15.40                         | 19.05                        | 1                                     | <b>↑</b>                            | 13.57                         | 6.86                        | 2                                     | Ψ                                   | 85.71%                        | 75.00%                      | 12                                    | Ψ                                    | 86.67%                        | 81.82%                      | 6                                     | Ψ                                    | 10.66%                                                    | 11.92%                      | 15                                    | •                                   |  |  |
| Holgate                       | 51.18                         | 53.19                        | 13                                    | <b>↑</b>                            | 38.75                         | 26.16                       | 17                                    | Ψ                                   | 61.76%                        | 73.08%                      | 15                                    | <b>↑</b>                             | 67.65%                        | 61.54%                      | 21                                    | Ψ                                    | 12.88%                                                    | 13.62%                      | 21                                    | •                                   |  |  |
| Hull Road                     | 36.18                         | 39.77                        | 8                                     | <b>^</b>                            | 25.95                         | 13.58                       | 7                                     | Ψ                                   | 60.00%                        | 50.00%                      | 22                                    | Ψ                                    | 60.00%                        | 62.50%                      | 20                                    | <b>^</b>                             | 7.79%                                                     | 8.52%                       | 6                                     | •                                   |  |  |
| Huntington and New Earswick   | 53.73                         | 65.59                        | 15                                    | <b>1</b>                            | 35.19                         | 24.25                       | 14                                    | Ψ                                   | 90.00%                        | 69.23%                      | 18                                    | Ψ                                    | 85.71%                        | 73.08%                      | 11                                    | Ψ                                    | 5.01%                                                     | 6.60%                       | 2                                     | •                                   |  |  |
| Micklegate                    | 76.03                         | 129.80                       | 20                                    | <b>^</b>                            | 75.93                         | 66.07                       | 20                                    | Ψ                                   | 82.14%                        | 70.73%                      | 17                                    | Ψ                                    | 78.57%                        | 78.05%                      | 9                                     | Ψ                                    | 11.51%                                                    | 10.89%                      | 14                                    | •                                   |  |  |
| Osbaldwick and Derwent        | 26.45                         | 23.88                        | 4                                     | Ψ                                   | 25.27                         | 12.12                       | 5                                     | •                                   | 76.19%                        | 77.27%                      | 10                                    | <b>↑</b>                             | 85.71%                        | 81.82%                      | 7                                     | •                                    | 8.46%                                                     | 8.65%                       | 7                                     | •                                   |  |  |
| Rawcliffe and Clifton Without | 53.24                         | 67.06                        | 17                                    | <b>↑</b>                            | 42.59                         | 18.92                       | 9                                     | •                                   | 76.92%                        | 80.00%                      | 8                                     | <b>^</b>                             | 72.00%                        | 84.00%                      | 4                                     | <b>^</b>                             | 6.70%                                                     | 8.25%                       | 4                                     | •                                   |  |  |
| Rural West York               | 43.07                         | 50.09                        | 11                                    | <b>^</b>                            | 40.92                         | 23.27                       | 13                                    | •                                   | 91.30%                        | 82.35%                      | 6                                     | Ψ                                    | 95.45%                        | 66.67%                      | 17                                    | •                                    | 9.44%                                                     | 7.95%                       | 3                                     | Ψ.                                  |  |  |
| Strensall                     | 23.11                         | 23.21                        | 2                                     | <b>^</b>                            | 22.98                         | 12.40                       | 6                                     | •                                   | 93.75%                        | 80.95%                      | 7                                     | Ψ                                    | 92.86%                        | 66.67%                      | 18                                    | Ψ                                    | 9.65%                                                     | 9.72%                       | 11                                    | <b>^</b>                            |  |  |
| Westfield                     | 79.58                         | 96.02                        | 19                                    | <b>^</b>                            | 61.84                         | 49.04                       | 19                                    | Ψ                                   | 71.43%                        | 73.33%                      | 14                                    | <b>^</b>                             | 71.43%                        | 50.00%                      | 22                                    | •                                    | 9.83%                                                     | 9.54%                       | 10                                    | Ψ                                   |  |  |
| Wheldrake                     | 27.31                         | 29.70                        | 7                                     | <b>^</b>                            | 21.56                         | 6.47                        | 1                                     | •                                   | 72.73%                        | 100.00%                     | 1                                     | <b>^</b>                             | 54.55%                        | 71.43%                      | 13                                    | <b>^</b>                             | 11.64%                                                    | 12.79%                      | 18                                    | <b>^</b>                            |  |  |
| York                          | 52.91                         | 67.96                        |                                       | <b>1</b>                            | 44.38                         | 30.36                       |                                       | Ψ                                   | 77.67%                        | 73.63%                      |                                       | 4                                    | 79.75%                        | 74.36%                      |                                       | 4                                    | 8.89%                                                     | 9.63%                       |                                       | <b>^</b>                            |  |  |