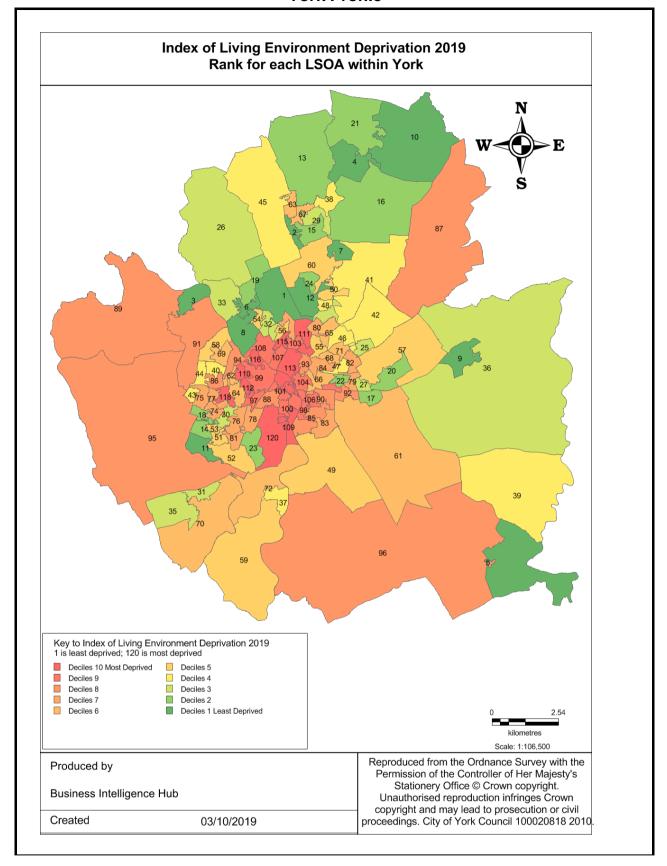

w Income Low Energy Efficiency (LILEE) considers a household to be fuel poor if:

- $\bullet$  it is living in a property with an energy efficiency rating of band D, E, F or G; and
- its disposable income (income after housing costs (AHC) and energy needs) would be below the poverty line.



### **Pension Credit**

Source: HM Revenue & Customs

Pension Credit is an income-related benefit made up of 2 parts - Guarantee Credit and Savings Credit.



Source: Department for Work and Pensions (DWP)

# **Indices of Multiple Deprivation**

The IMD measures and rates a number of different domains affecting quality of life including income, employment, education and skills, health and disability, crime, barriers to services and quality of living environments.































































Source: Public Health England

# Emergency hospital admissions for injuries resulting from a fall (over 65), per 1,000 population

**Falls data:** the figures given here are taken from Hospital Episode Statistics data, which takes the number of those aged 65 or over being admitted to hospital on a non-elective basis at least once in each year as a result of a fall and divides it by the number of those of that age group resident in each ward to give a rate per 1,000 population.























■York - 2017/2018

■National

Key Stage 2 (aged 10-11)

(C or above before 2016/17)

2018/2019

Source: Department for Education - 2018/19







### Broadband coverage and speeds

In March 2017 the UK Government introduced the Universal Service Obligation (USO) for broa