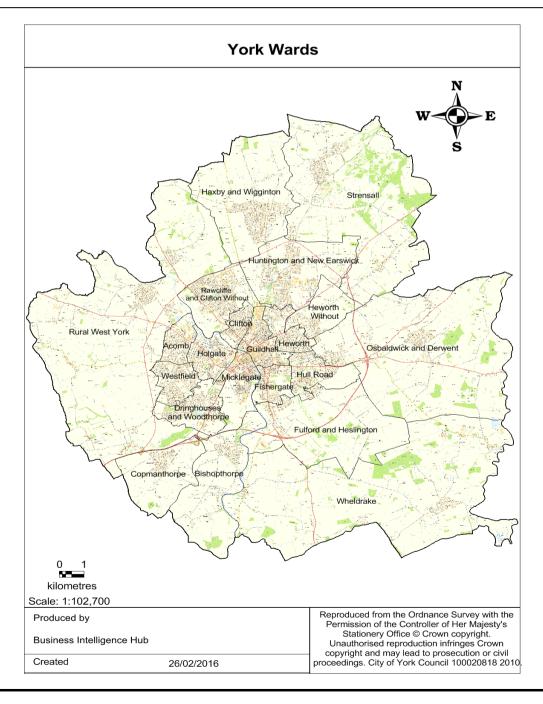

d health, with 15.3% stating that they have some limitation in day to day activities.
- £691.90 was the Average Net Weekly Household Income in 2017/18 (£637.58 in 2015/2016).
- 66% own their own home, either outright or with a mortgage, 18% are private renters and 14% are social tenants. There are 7.400 Council Houses in York.
- 73.5% of residents have a Level 1 4 qualification, of which 62.9% are, at least, qualified to Level 2, but 18.0% have no qualifications at all.
- 13.0% of children are living in low income families (7.7% of children live in a household where a parent or guardian claims an out-of-work benefit) and there are 8.9% of households in fuel poverty.
- 2.0% of the working population (aged 16-64) claim out of work benefits (either Job Seekers Allowance or Universal Credit)















A: Agriculture, forestry and fishing, B: Mining and quarrying, C: Manufacturing, D: Electricity, gas, steam and air conditioning supply, E: Water supply; sewerage, waste management and remediation activities, F: Construction

G: Wholesale and retail trade; repair of motor vehicles and motor cycles, H: Transport and storage, I: Accommodation and food service activities, J: Information and communication, K: Financial and insurance activities, L: Real estate activities

M: Professional, scientific and technical activities, N: Administrative and support service activities, O: Public administration and defence; compulsory social security, P: Education, Q: Human health and social work activities





















### **Fuel Poverty**

The new fuel poverty metric Low Income Low E