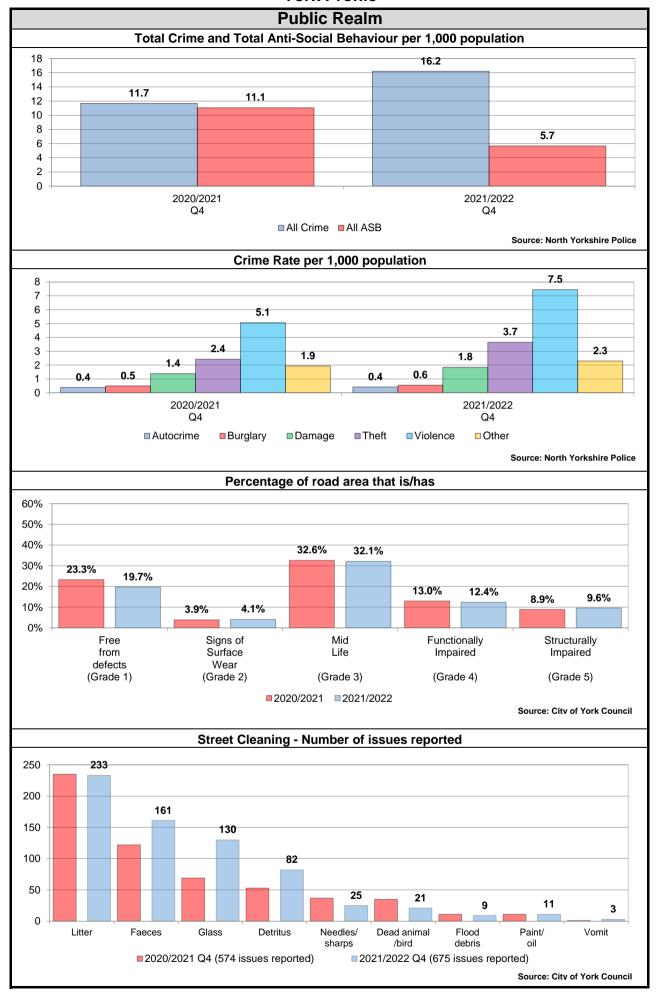

Ward performance by key areas - Public Realm

This is an "at a glance" summary of performance within York's wards - more detail is provided in the individual profiles.

|                               | Cri                           | Crime (per 1,000 population) |                                       |                                     |                               | 6B (per 1,00                | 00 population                         | on)                                 |                               | who think<br>roblem in t    |                                       |                                      |                               | e in, relati                | e that York<br>vely free fro          |                                      | % of road area that is Structurally<br>Impaired (Grade 5) |                             |                                       |                                     |  |  |
|-------------------------------|-------------------------------|------------------------------|---------------------------------------|-------------------------------------|-------------------------------|-----------------------------|---------------------------------------|-------------------------------------|-------------------------------|-----------------------------|---------------------------------------|--------------------------------------|-------------------------------|-----------------------------|---------------------------------------|--------------------------------------|-----------------------------------------------------------|-----------------------------|---------------------------------------|-------------------------------------|--|--|
| Ward                          | Previous<br>Year<br>2020/2021 | Latest<br>Year<br>2021/2022  | Latest<br>Year<br>Rank (1 is<br>Good) | Direction<br>of Travel<br>Up is Bad | Previous<br>Year<br>2020/2021 | Latest<br>Year<br>2021/2022 | Latest<br>Year<br>Rank (1 is<br>Good) | Direction<br>of Travel<br>Up is Bad | Previous<br>Year<br>2019/2020 | Latest<br>Year<br>2021/2022 | Latest<br>Year<br>Rank (1 is<br>Good) | Direction<br>of Travel<br>Up is Good | Previous<br>Year<br>2019/2020 | Latest<br>Year<br>2021/2022 | Latest<br>Year<br>Rank (1 is<br>Good) | Direction<br>of Travel<br>Up is Good | Previous<br>Year<br>2020/2021                             | Latest<br>Year<br>2021/2022 | Latest<br>Year<br>Rank (1 is<br>Good) | Direction<br>of Travel<br>Up is Bad |  |  |
| Acomb                         | 34.64                         | 44.72                        | 9                                     | <b>↑</b>                            | 28.20                         | 26.67                       | 18                                    | •                                   | 64.29%                        | 78.26%                      | 9                                     | <b>↑</b>                             | 76.92%                        | 86.96%                      | 3                                     | <b>↑</b>                             | 8.47%                                                     | 10.57%                      | 13                                    | •                                   |  |  |
| Bishopthorpe                  | 20.08                         | 23.85                        | 3                                     | <b>↑</b>                            | 21.54                         | 11.33                       | 3                                     | 4                                   | 72.73%                        | 83.33%                      | 4                                     | 1                                    | 100.00%                       | 83.33%                      | 5                                     | Ψ                                    | 10.28%                                                    | 12.34%                      | 16                                    | •                                   |  |  |
| Clifton                       | 67.93                         | 79.93                        | 18                                    | <b>↑</b>                            | 47.93                         | 25.78                       | 15                                    | 4                                   | 73.68%                        | 63.16%                      | 20                                    | Ψ                                    | 88.89%                        | 78.95%                      | 8                                     | Ψ                                    | 9.61%                                                     | 12.35%                      | 17                                    | •                                   |  |  |
| Copmanthorpe                  | 16.35                         | 24.13                        | 6                                     | <b>↑</b>                            | 19.94                         | 12.06                       | 4                                     | •                                   | 91.67%                        | 90.91%                      | 2                                     | Ψ                                    | 75.00%                        | 72.73%                      | 12                                    | •                                    | 7.13%                                                     | 9.07%                       | 8                                     | •                                   |  |  |
| Dringhouses and Woodthorpe    | 36.40                         | 46.89                        | 10                                    | <b>↑</b>                            | 30.28                         | 19.93                       | 10                                    | •                                   | 70.37%                        | 72.73%                      | 16                                    | <b>^</b>                             | 74.07%                        | 68.75%                      | 14                                    | •                                    | 10.95%                                                    | 10.42%                      | 12                                    | •                                   |  |  |
| Fishergate                    | 51.51                         | 52.43                        | 12                                    | <b>↑</b>                            | 35.41                         | 23.03                       | 12                                    | Ψ                                   | 73.68%                        | 76.19%                      | 11                                    | <b>↑</b>                             | 84.21%                        | 95.24%                      | 1                                     | <b>↑</b>                             | 9.66%                                                     | 9.30%                       | 9                                     | •                                   |  |  |
| Fulford and Heslington        | 45.24                         | 66.07                        | 16                                    | <b>↑</b>                            | 31.24                         | 22.28                       | 11                                    | Ψ                                   | 100.00%                       | 88.89%                      | 3                                     | Ψ                                    | 66.67%                        | 66.67%                      | 16                                    | <b>→</b>                             | 3.66%                                                     | 5.25%                       | 1                                     | •                                   |  |  |
| Guildhall                     | 133.57                        | 194.54                       | 21                                    | <b>↑</b>                            | 116.27                        | 88.05                       | 21                                    | Ψ                                   | 70.83%                        | 57.14%                      | 21                                    | Ψ                                    | 95.83%                        | 67.86%                      | 15                                    | 4                                    | 10.22%                                                    | 13.23%                      | 19                                    | •                                   |  |  |
| Haxby and Wigginton           | 20.76                         | 24.07                        | 5                                     | <b>↑</b>                            | 23.96                         | 17.91                       | 8                                     | Ψ                                   | 86.96%                        | 83.33%                      | 5                                     | Ψ                                    | 91.67%                        | 90.00%                      | 2                                     | Ψ                                    | 6.81%                                                     | 8.41%                       | 5                                     | •                                   |  |  |
| Heworth                       | 50.13                         | 57.06                        | 14                                    | <b>↑</b>                            | 48.94                         | 25.81                       | 16                                    | Ψ                                   | 81.82%                        | 65.22%                      | 19                                    | Ψ                                    | 59.09%                        | 63.64%                      | 19                                    | <b>↑</b>                             | 10.82%                                                    | 13.55%                      | 20                                    | •                                   |  |  |
| Heworth Without               | 15.40                         | 19.05                        | 1                                     | <b>↑</b>                            | 13.57                         | 6.86                        | 2                                     | Ψ                                   | 85.71%                        | 75.00%                      | 12                                    | Ψ                                    | 86.67%                        | 81.82%                      | 6                                     | Ψ                                    | 10.66%                                                    | 11.92%                      | 15                                    | •                                   |  |  |
| Holgate                       | 51.18                         | 53.19                        | 13                                    | <b>↑</b>                            | 38.75                         | 26.16                       | 17                                    | Ψ                                   | 61.76%                        | 73.08%                      | 15                                    | <b>↑</b>                             | 67.65%                        | 61.54%                      | 21                                    | Ψ                                    | 12.88%                                                    | 13.62%                      | 21                                    | •                                   |  |  |
| Hull Road                     | 36.18                         | 39.77                        | 8                                     | <b>^</b>                            | 25.95                         | 13.58                       | 7                                     | Ψ                                   | 60.00%                        | 50.00%                      | 22                                    | Ψ                                    | 60.00%                        | 62.50%                      | 20                                    | <b>^</b>                             | 7.79%                                                     | 8.52%                       | 6                                     | •                                   |  |  |
| Huntington and New Earswick   | 53.73                         | 65.59                        | 15                                    | <b>1</b>                            | 35.19                         | 24.25                       | 14                                    | Ψ                                   | 90.00%                        | 69.23%                      | 18                                    | Ψ                                    | 85.71%                        | 73.08%                      | 11                                    | Ψ                                    | 5.01%                                                     | 6.60%                       | 2                                     | •                                   |  |  |
| Micklegate                    | 76.03                         | 129.80                       | 20                                    | <b>^</b>                            | 75.93                         | 66.07                       | 20                                    | Ψ                                   | 82.14%                        | 70.73%                      | 17                                    | Ψ                                    | 78.57%                        | 78.05%                      | 9                                     | Ψ                                    | 11.51%                                                    | 10.89%                      | 14                                    | •                                   |  |  |
| Osbaldwick and Derwent        | 26.45                         | 23.88                        | 4                                     | Ψ                                   | 25.27                         | 12.12                       | 5                                     | •                                   | 76.19%                        | 77.27%                      | 10                                    | <b>↑</b>                             | 85.71%                        | 81.82%                      | 7                                     | •                                    | 8.46%                                                     | 8.65%                       | 7                                     | •                                   |  |  |
| Rawcliffe and Clifton Without | 53.24                         | 67.06                        | 17                                    | <b>↑</b>                            | 42.59                         | 18.92                       | 9                                     | •                                   | 76.92%                        | 80.00%                      | 8                                     | <b>^</b>                             | 72.00%                        | 84.00%                      | 4                                     | <b>^</b>                             | 6.70%                                                     | 8.25%                       | 4                                     | •                                   |  |  |
| Rural West York               | 43.07                         | 50.09                        | 11                                    | <b>^</b>                            | 40.92                         | 23.27                       | 13                                    | •                                   | 91.30%                        | 82.35%                      | 6                                     | Ψ                                    | 95.45%                        | 66.67%                      | 17                                    | •                                    | 9.44%                                                     | 7.95%                       | 3                                     | Ψ.                                  |  |  |
| Strensall                     | 23.11                         | 23.21                        | 2                                     | <b>^</b>                            | 22.98                         | 12.40                       | 6                                     | •                                   | 93.75%                        | 80.95%                      | 7                                     | Ψ                                    | 92.86%                        | 66.67%                      | 18                                    | Ψ                                    | 9.65%                                                     | 9.72%                       | 11                                    | <b>^</b>                            |  |  |
| Westfield                     | 79.58                         | 96.02                        | 19                                    | <b>^</b>                            | 61.84                         | 49.04                       | 19                                    | Ψ                                   | 71.43%                        | 73.33%                      | 14                                    | <b>^</b>                             | 71.43%                        | 50.00%                      | 22                                    | •                                    | 9.83%                                                     | 9.54%                       | 10                                    | Ψ                                   |  |  |
| Wheldrake                     | 27.31                         | 29.70                        | 7                                     | <b>^</b>                            | 21.56                         | 6.47                        | 1                                     | •                                   | 72.73%                        | 100.00%                     | 1                                     | <b>^</b>                             | 54.55%                        | 71.43%                      | 13                                    | <b>^</b>                             | 11.64%                                                    | 12.79%                      | 18                                    | <b>^</b>                            |  |  |
| York                          | 52.91                         | 67.96                        |                                       | <b>1</b>                            | 44.38                         | 30.36                       |                                       | Ψ                                   | 77.67%                        | 73.63%                      |                                       | 4                                    | 79.75%                        | 74.36%                      |                                       | 4                                    | 8.89%                                                     | 9.63%                       |                                       | <b>^</b>                            |  |  |