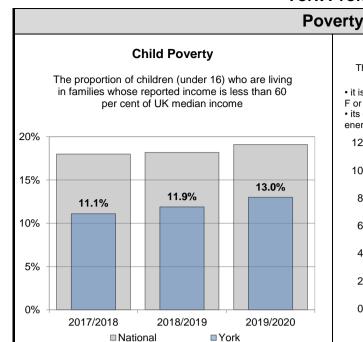

Ward performance by key areas - Economy

This is an "at a glance" summary of performance within York's wards - more detail is provided in the individual profiles.

|                               | Universa                      | Universal Credit (out of work) claimants |                                       |                                     |                               | Residents who agree the council and its partners are helping to create jobs in the city |                                       |                                      |                               | ions are su                 | ree their sl<br>ited to jobs<br>'ork  |                                      | Fu                            | el poverty                  | (household                            | is)                                 | Children (aged 0- 15) living in low income families |                             |                                       |                                     |  |  |
|-------------------------------|-------------------------------|------------------------------------------|---------------------------------------|-------------------------------------|-------------------------------|-----------------------------------------------------------------------------------------|---------------------------------------|--------------------------------------|-------------------------------|-----------------------------|---------------------------------------|--------------------------------------|-------------------------------|-----------------------------|---------------------------------------|-------------------------------------|-----------------------------------------------------|-----------------------------|---------------------------------------|-------------------------------------|--|--|
| Ward                          | Previous<br>Year<br>2020/2021 | Latest<br>Year<br>2021/2022              | Latest<br>Year<br>Rank (1 is<br>Good) | Direction<br>of Travel<br>Up is Bad | Previous<br>Year<br>2019/2020 | Latest<br>Year<br>2021/2022                                                             | Latest<br>Year<br>Rank (1 is<br>Good) | Direction<br>of Travel<br>Up is Good | Previous<br>Year<br>2019/2020 | Latest<br>Year<br>2021/2022 | Latest<br>Year<br>Rank (1 is<br>Good) | Direction<br>of Travel<br>Up is Good | Previous<br>Year<br>2017/2018 | Latest<br>Year<br>2018/2019 | Latest<br>Year<br>Rank (1 is<br>Good) | Direction<br>of Travel<br>Up is Bad | Previous<br>Year<br>2018/2019                       | Latest<br>Year<br>2019/2020 | Latest<br>Year<br>Rank (1 is<br>Good) | Direction<br>of Travel<br>Up is Bad |  |  |
| Acomb                         | 3.70%                         | 2.20%                                    | 16                                    | Ψ                                   | 21.43%                        | 34.78%                                                                                  | 10                                    | <b>↑</b>                             | 40.00%                        | 36.84%                      | 19                                    | Ψ                                    | 8.18%                         | 8.63%                       | 14                                    | •                                   | 12.70%                                              | 14.00%                      | 15                                    | •                                   |  |  |
| Bishopthorpe                  | 2.20%                         | 1.70%                                    | 10                                    | 4                                   | 36.36%                        | 27.27%                                                                                  | 17                                    | •                                    | 80.00%                        | 62.50%                      | 3                                     | •                                    | 7.69%                         | 7.39%                       | 10                                    | Ψ                                   | 5.60%                                               | 6.90%                       | 1                                     | <b>^</b>                            |  |  |
| Clifton                       | 4.90%                         | 3.10%                                    | 20                                    | 4                                   | 36.84%                        | 31.58%                                                                                  | 14                                    | •                                    | 50.00%                        | 50.00%                      | 9                                     | <b>→</b>                             | 12.06%                        | 10.04%                      | 18                                    | Ψ                                   | 17.80%                                              | 21.20%                      | 20                                    | <b>^</b>                            |  |  |
| Copmanthorpe                  | 2.30%                         | 1.10%                                    | 1                                     | 4                                   | 36.36%                        | 63.64%                                                                                  | 1                                     | <b>↑</b>                             | 44.44%                        | 16.67%                      | 22                                    | Ψ                                    | 6.58%                         | 6.73%                       | 4                                     | •                                   | 6.40%                                               | 7.10%                       | 3                                     | <b>1</b>                            |  |  |
| Dringhouses and Woodthorpe    | 3.70%                         | 1.70%                                    | 11                                    | Ψ                                   | 51.85%                        | 48.48%                                                                                  | 5                                     | Ψ                                    | 36.36%                        | 50.00%                      | 10                                    | <b>↑</b>                             | 6.75%                         | 6.87%                       | 6                                     | •                                   | 10.10%                                              | 10.50%                      | 12                                    | <b>^</b>                            |  |  |
| Fishergate                    | 2.50%                         | 1.40%                                    | 6                                     | 4                                   | 36.84%                        | 42.86%                                                                                  | 7                                     | <b>↑</b>                             | 41.67%                        | 40.00%                      | 16                                    | Ψ                                    | 12.72%                        | 11.20%                      | 20                                    | Ψ                                   | 7.70%                                               | 8.20%                       | 5                                     | •                                   |  |  |
| Fulford and Heslington        | 2.60%                         | 1.90%                                    | 13                                    | Ψ                                   | 44.44%                        | 33.33%                                                                                  | 12                                    | Ψ                                    | 83.33%                        | 87.50%                      | 1                                     | <b>↑</b>                             | 9.81%                         | 9.29%                       | 16                                    | Ψ                                   | 5.70%                                               | 7.90%                       | 4                                     | <b>^</b>                            |  |  |
| Guildhall                     | 3.30%                         | 2.10%                                    | 14                                    | 4                                   | 33.33%                        | 25.93%                                                                                  | 19                                    | Ψ                                    | 41.18%                        | 43.48%                      | 15                                    | <b>↑</b>                             | 11.80%                        | 10.35%                      | 19                                    | 4                                   | 16.20%                                              | 16.80%                      | 17                                    | <b>^</b>                            |  |  |
| Haxby and Wigginton           | 2.60%                         | 1.10%                                    | 2                                     | Ψ                                   | 34.78%                        | 40.00%                                                                                  | 8                                     | <b>↑</b>                             | 53.33%                        | 52.63%                      | 7                                     | Ψ                                    | 6.32%                         | 6.60%                       | 3                                     | <b>^</b>                            | 7.10%                                               | 8.30%                       | 7                                     | <b>^</b>                            |  |  |
| Heworth                       | 4.70%                         | 2.80%                                    | 19                                    | Ψ                                   | 31.82%                        | 13.64%                                                                                  | 22                                    | Ψ                                    | 55.56%                        | 38.89%                      | 18                                    | Ψ                                    | 10.70%                        | 9.85%                       | 17                                    | Ψ                                   | 16.40%                                              | 18.60%                      | 18                                    | <b>^</b>                            |  |  |
| Heworth Without               | 2.70%                         | 1.70%                                    | 12                                    | 4                                   | 50.00%                        | 45.45%                                                                                  | 6                                     | Ψ                                    | 62.50%                        | 50.00%                      | 11                                    | Ψ                                    | 6.65%                         | 6.53%                       | 2                                     | Ψ                                   | 4.20%                                               | 7.00%                       | 2                                     | <b>^</b>                            |  |  |
| Holgate                       | 4.40%                         | 2.50%                                    | 18                                    | 4                                   | 23.53%                        | 32.00%                                                                                  | 13                                    | <b>↑</b>                             | 59.26%                        | 50.00%                      | 12                                    | Ψ                                    | 8.76%                         | 7.53%                       | 11                                    | Ψ                                   | 11.40%                                              | 12.80%                      | 14                                    | <b>^</b>                            |  |  |
| Hull Road                     | 2.30%                         | 1.40%                                    | 7                                     | 4                                   | 40.00%                        | 18.75%                                                                                  | 21                                    | Ψ                                    | 66.67%                        | 45.45%                      | 14                                    | Ψ                                    | 15.57%                        | 15.33%                      | 21                                    | Ψ                                   | 20.20%                                              | 18.70%                      | 19                                    | 4                                   |  |  |
| Huntington and New Earswick   | 3.80%                         | 2.20%                                    | 17                                    | 4                                   | 40.00%                        | 57.69%                                                                                  | 2                                     | <b>1</b>                             | 53.33%                        | 60.00%                      | 4                                     | 1                                    | 7.29%                         | 7.12%                       | 8                                     | Ψ                                   | 11.70%                                              | 14.60%                      | 16                                    | <b>^</b>                            |  |  |
| Micklegate                    | 4.10%                         | 2.10%                                    | 15                                    | 4                                   | 42.86%                        | 34.15%                                                                                  | 11                                    | Ψ                                    | 54.55%                        | 51.61%                      | 8                                     | Ψ                                    | 10.39%                        | 8.77%                       | 15                                    | Ψ                                   | 7.20%                                               | 8.40%                       | 8                                     | <b>^</b>                            |  |  |
| Osbaldwick and Derwent        | 2.70%                         | 1.40%                                    | 8                                     | 4                                   | 42.86%                        | 27.27%                                                                                  | 18                                    | Ψ                                    | 41.67%                        | 27.27%                      | 21                                    | •                                    | 7.18%                         | 7.83%                       | 12                                    | <b>^</b>                            | 9.10%                                               | 8.20%                       | 6                                     | Ψ                                   |  |  |
| Rawcliffe and Clifton Without | 3.00%                         | 1.50%                                    | 9                                     | Ψ                                   | 46.15%                        | 29.17%                                                                                  | 16                                    | Ψ                                    | 37.50%                        | 30.00%                      | 20                                    | Ψ                                    | 7.16%                         | 6.85%                       | 5                                     | Ψ                                   | 12.20%                                              | 11.20%                      | 13                                    | Ψ                                   |  |  |
| Rural West York               | 2.50%                         | 1.10%                                    | 3                                     | 4                                   | 26.09%                        | 29.41%                                                                                  | 15                                    | <b>1</b>                             | 42.86%                        | 66.67%                      | 2                                     | 1                                    | 6.00%                         | 6.23%                       | 1                                     | <b>^</b>                            | 7.50%                                               | 10.00%                      | 11                                    | <b>^</b>                            |  |  |
| Strensall                     | 2.50%                         | 1.30%                                    | 5                                     | 4                                   | 31.25%                        | 23.81%                                                                                  | 20                                    | Ψ                                    | 54.55%                        | 58.33%                      | 6                                     | 1                                    | 6.09%                         | 7.36%                       | 9                                     | <b>^</b>                            | 6.40%                                               | 8.50%                       | 9                                     | <b>^</b>                            |  |  |
| Westfield                     | 6.70%                         | 4.20%                                    | 21                                    | 4                                   | 50.00%                        | 50.00%                                                                                  | 4                                     | <b>→</b>                             | 44.44%                        | 40.00%                      | 17                                    | Ψ                                    | 8.76%                         | 8.59%                       | 13                                    | Ψ                                   | 19.90%                                              | 21.90%                      | 21                                    | <b>^</b>                            |  |  |
| Wheldrake                     | 2.10%                         | 1.10%                                    | 4                                     | 4                                   | 72.73%                        | 57.14%                                                                                  | 3                                     | Ψ                                    | 57.14%                        | 60.00%                      | 5                                     | <b>1</b>                             | 6.42%                         | 7.04%                       | 7                                     | <b>^</b>                            | 7.90%                                               | 8.60%                       | 10                                    | <b>1</b>                            |  |  |
| York                          | 3.50%                         | 2.00%                                    |                                       | 4                                   | 38.61%                        | 36.33%                                                                                  |                                       | Ψ                                    | 50.68%                        | 48.67%                      |                                       | Ψ                                    | 8.90%                         | 8.90%                       |                                       | <b>→</b>                            | 11.90%                                              | 13.00%                      |                                       | <b>^</b>                            |  |  |