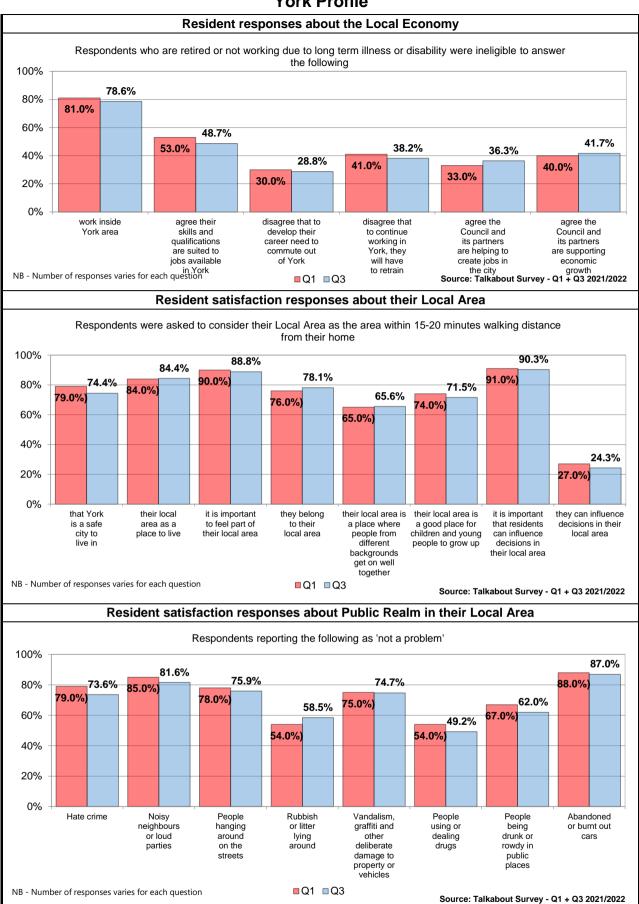

ar, Hyperoptic, ITS and Relish). Due to variations in broadband performance over time, Ofcom cautions that the data should not be regarded as a definitive and fixed view of the broadband infrastructure but rather a snapshot of current variation in availability and performance across the country. Due to privacy concerns Ofcom did not present the information in postcodes with fewer than four broadband connections.

### **Resident Engagement** Talkabout Survey Respondents - Equality profile Number of Responses: Q1 - 606, Q3 - 544 100% 92.2% 91.0% 80% 60% 43.2% 41.9% 40% 33.6% 23.0% 4.0% 36 3% 18.4% 11.8%<mark>23.0%</mark> 20% 10.6% 9.0% N/00.2%6.0%<sup>4.0%</sup>11.0% 13.0% 14.0% 8.0% 8.0% 0% Female Male Age 25-34 Ethnicity: Ethnicity: Carer Age 55-64 Age 65-74 Age 75+ Other BME ■Q1 ■Q3

















### **Experian Groups**

### O Rental Hubs

Young singles and homesharers, rent flats, very high internet use, internet via smartphone, watch videos online.

### E Senior Security

Retired singles and couples, pre-war generation, established in community, low internet use, have wills.

### **G Domestic Success**

Families with children, mid to high household income, monthly discretionary income under £1000, very high mortgage debt, internet via smartphone.

### H Aspiring Homemakers

Families with young children, 3 bedrooms, high outstanding mortgages, internet via smartphone, texts and photos on smartphone.

### **B Prestige Positions**

Own large, detached houses, highly educated, high discretionary income, garden or allotment, pay credit cards in full.

### F Suburban Stabil