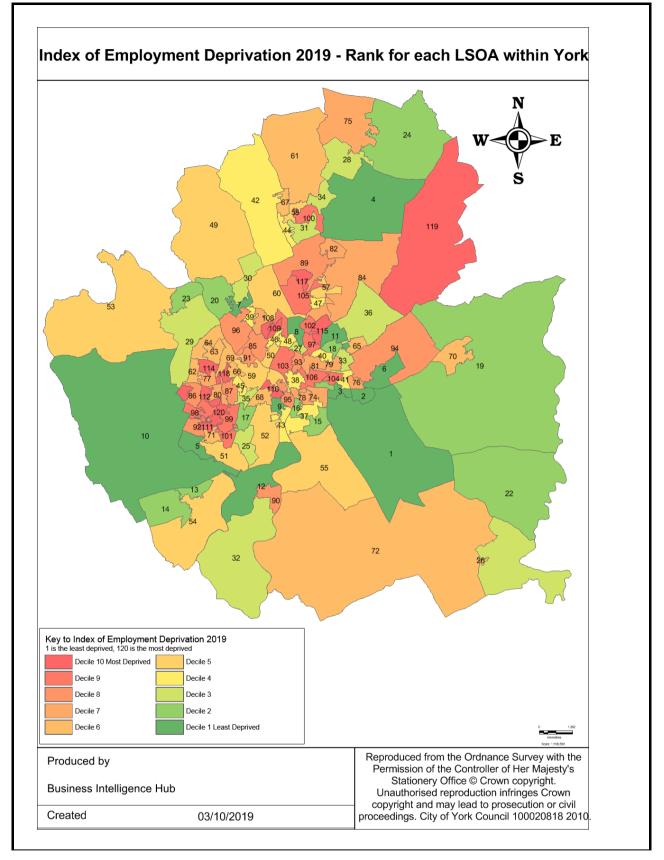

etric Low Income Low Energy Efficiency (LILEE) considers a household to be fuel poor if:

- $\bullet$  it is living in a property with an energy efficiency rating of band D, E, F or G; and
- its disposable income (income after housing costs (AHC) and energy needs) would be below the poverty line.



### **Pension Credit**

Source: HM Revenue & Customs

Pension Credit is an income-related benefit made up of 2 parts - Guarantee Credit and Savings Credit.



Source: Department for Work and Pensions (DWP)

# **Indices of Multiple Deprivation**

The IMD measures and rates a number of different domains affecting quality of life including income, employment, education and skills, health and disability, crime, barriers to services and quality of living environments.































































Source: Public Health England

# Emergency hospital admissions for injuries resulting from a fall (over 65), per 1,000 population

**Falls data:** the figures given here are taken from Hospital Episode Statistics data, which takes the number of those aged 65 or over being admitted to hospital on a non-elective basis at least once in each year as a result of a fall and divides it by the number of those of that age group resident in each ward to give a rate per 1,000 population.























■York - 2017/2018

■National

Key Stage 2 (aged 10-11)

(C or above before 2016/17)

2018/2019

Source: Department for Education - 2018/19







### Broadband coverage and speeds

In March 2017 the UK Government introduced the Universal Service Obligation (USO)