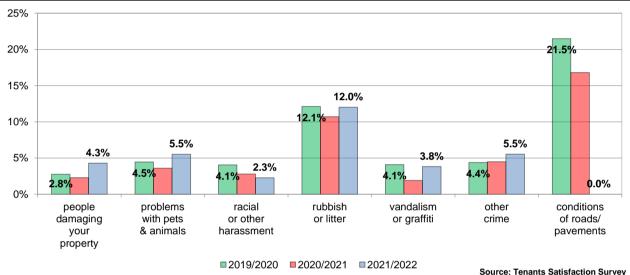

ptic, ITS and Relish). Due to variations in broadband performance over time, Ofcom cautions that the data should not be regarded as a definitive and fixed view of the broadband infrastructure but rather a snapshot of current variation in availability and performance across the country. Due to privacy concerns Ofcom did not present the information in postcodes with fewer than four broadband connections.

### **Resident Engagement** Talkabout Survey Respondents - Equality profile Number of Responses: Q1 - 606, Q3 - 544 100% 92.2% 91.0% 80% 60% 43.2% 41.9% 40% 33.6% 23.0% 4.0% 36 3% 18.4% 11.8%<mark>23.0%</mark> 20% 10.6% 9.0% N/00.2%6.0%<sup>4.0%</sup>11.0% 13.0% 14.0% 8.0% 8.0% 0% Female Male Age 25-34 Ethnicity: Ethnicity: Carer Age 55-64 Age 65-74 Age 75+ Other BME ■Q1 ■Q3

















### **Experian Groups**

### O Rental Hubs

Young singles and homesharers, rent flats, very high internet use, internet via smartphone, watch videos online.

### E Senior Security

Retired singles and couples, pre-war generation, established in community, low internet use, have wills.

### **G Domestic Success**

Families with children, mid to high household income, monthly discretionary income under £1000, very high mortgage debt, internet via smartphone.

### H Aspiring Homemakers

Families with young children, 3 bedrooms, high outstanding mortgages, internet via smartphone, texts and photos on smartphone.

### **B Prestige Positions**

Own large, detached houses, highly educated, high discretionary income, garden or allotment, pay credit cards in full.

### F Suburban Stability

Older