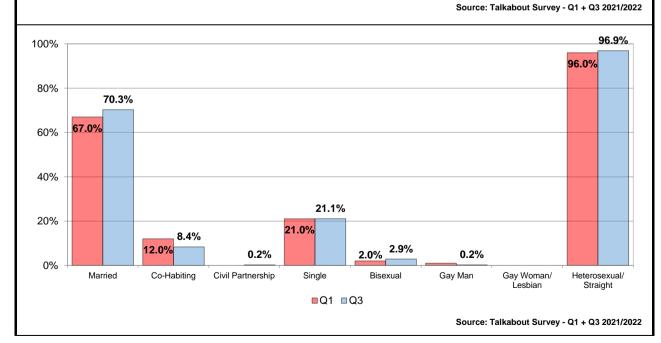

aclear, Hyperoptic, ITS and Relish). Due to variations in broadband performance over time, Ofcom cautions that the data should not be regarded as a definitive and fixed view of the broadband infrastructure but rather a snapshot of current variation in availability and performance across the country. Due to privacy concerns Ofcom did not present the information in postcodes with fewer than four broadband connections.

### **Resident Engagement** Talkabout Survey Respondents - Equality profile Number of Responses: Q1 - 606, Q3 - 544 100% 92.2% 91.0% 80% 60% 43.2% 41.9% 40% 33.6% 23.0% 4.0% 36 3% 18.4% 11.8%<mark>23.0%</mark> 20% 10.6% 9.0% N/00.2%6.0%<sup>4.0%</sup>11.0% 13.0% 14.0% 8.0% 8.0% 0% Female Male Age 25-34 Ethnicity: Ethnicity: Carer Age 55-64 Age 65-74 Age 75+ Other BME ■Q1 ■Q3

















### **Experian Groups**

### O Rental Hubs

Young singles and homesharers, rent flats, very high internet use, internet via smartphone, watch videos online.

### E Senior Security

Retired singles and couples, pre-war generation, established in community, low internet use, have wills.

### **G Domestic Success**

Families with children, mid to high household income, monthly discretionary income under £1000, very high mortgage debt, internet via smartphone.

### H Aspiring Homemakers

Families with young children, 3 bedrooms, high outstanding mortgages, internet via smartphone, texts and photos on smartphone.

### **B Prestige Positions**

Own large, detached houses, highly educated, high discretionary income, garden or allotment, pay credit cards in full.

### F Suburban St