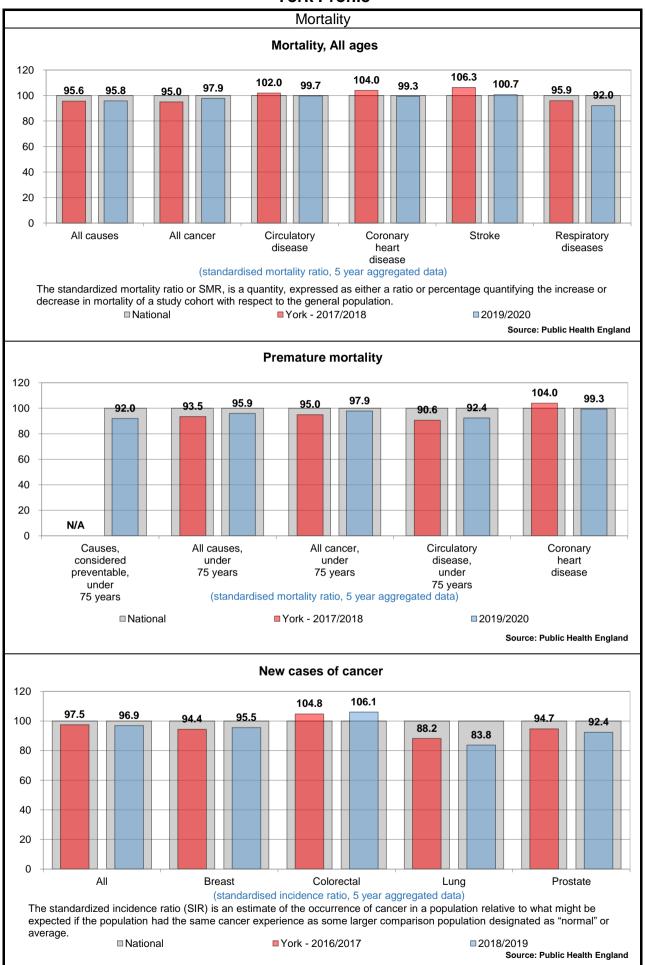

of Multiple Deprivation**

The IMD measures and rates a number of different domains affecting quality of life including income, employment, education and skills, health and disability, crime, barriers to services and quality of living environments.































































Source: Public Health England

# Emergency hospital admissions for injuries resulting from a fall (over 65), per 1,000 population

**Falls data:** the figures given here are taken from Hospital Episode Statistics data, which takes the number of those aged 65 or over being admitted to hospital on a non-elective basis at least once in each year as a result of a fall and divides it by the number of those of that age group resident in each ward to give a rate per 1,000 population.























■York - 2017/2018

■National

Key Stage 2 (aged 10-11)

(C or above before 2016/17)

2018/2019

Source: Department for Education - 2018/19







### Broadband coverage and speeds

In March 2017 the UK Government introduced the Universal Service Obligation (USO) for broadband as part of its commitment in the UK Digital Strategy to ensure that the UK has world-class digital connectivity and inclusion.

| Measure                          | York   | National | Summary                          |
|----------------------------------|--------|----------|----------------------------------|
| Average download speed (Mb/s)    | 147.10 | 68.92    | faster than the National average |
| Superfast broadband availability | 94.13% | 94.91%   | worse than the National average  |
| Connect