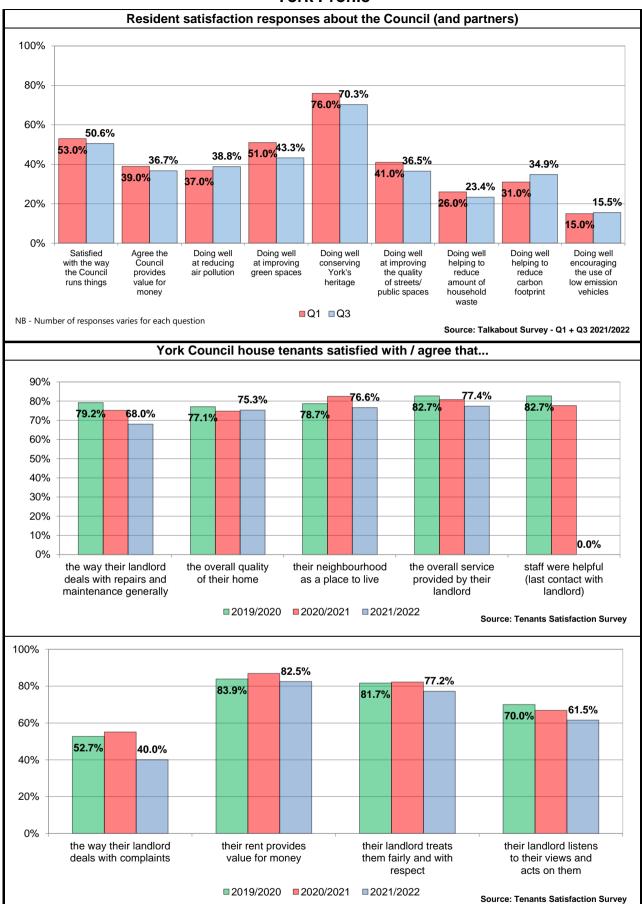

Hyperoptic, ITS and Relish). Due to variations in broadband performance over time, Ofcom cautions that the data should not be regarded as a definitive and fixed view of the broadband infrastructure but rather a snapshot of current variation in availability and performance across the country. Due to privacy concerns Ofcom did not present the information in postcodes with fewer than four broadband connections.

### **Resident Engagement** Talkabout Survey Respondents - Equality profile Number of Responses: Q1 - 606, Q3 - 544 100% 92.2% 91.0% 80% 60% 43.2% 41.9% 40% 33.6% 23.0% 4.0% 36 3% 18.4% 11.8%<mark>23.0%</mark> 20% 10.6% 9.0% N/00.2%6.0%<sup>4.0%</sup>11.0% 13.0% 14.0% 8.0% 8.0% 0% Female Male Age 25-34 Ethnicity: Ethnicity: Carer Age 55-64 Age 65-74 Age 75+ Other BME ■Q1 ■Q3

















### **Experian Groups**

### O Rental Hubs

Young singles and homesharers, rent flats, very high internet use, internet via smartphone, watch videos online.

### E Senior Security

Retired singles and couples, pre-war generation, established in community, low internet use, have wills.

### **G Domestic Success**

Families with children, mid to high household income, monthly discretionary income under £1000, very high mortgage debt, internet via smartphone.

### H Aspiring Homemakers

Families with young children, 3 bedrooms, high outstanding mortgages, internet via smartphone, texts and photos on smartphone.

### **B Prestige Positions**

Own large, detached houses, highly educated, high discretionary income, garden or allotment, pay credit cards in full.

### F Suburban Stability