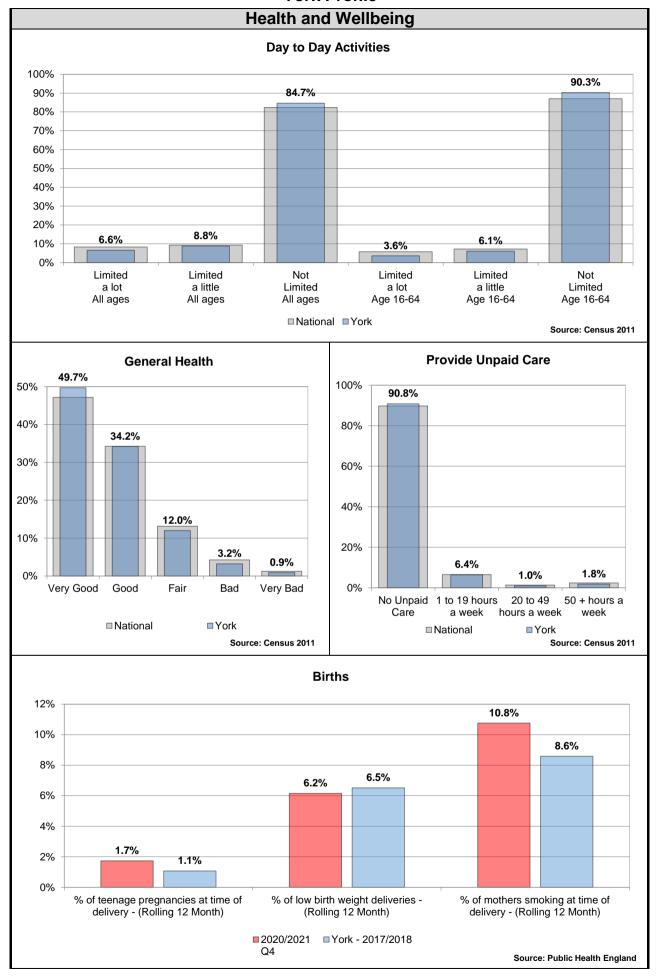

# Ward performance by key areas - Health & Wellbeing

This is an "at a glance" summary of performance within York's wards - more detail is provided in the individual profiles.

|                               |                               |                             |                                       |                                     |                               | ., .                        |                                       |                                     |                               |                             |                                       |                                      |                               |                             |                                       |                                      | _                             |                             |                                       |                                     | Emergency hospital admissions for        |                             |                                       |                                     |  |
|-------------------------------|-------------------------------|-----------------------------|---------------------------------------|-------------------------------------|-------------------------------|-----------------------------|---------------------------------------|-------------------------------------|-------------------------------|-----------------------------|---------------------------------------|--------------------------------------|-------------------------------|-----------------------------|---------------------------------------|--------------------------------------|-------------------------------|-----------------------------|---------------------------------------|-------------------------------------|------------------------------------------|-----------------------------|---------------------------------------|-------------------------------------|--|
|                               |                               | Reception y                 |                                       | •                                   |                               |                             | obesity                               |                                     |                               | Male life e                 |                                       |                                      |                               | Female life                 | •                                     |                                      |                               | •                           | pital admis                           |                                     | injuries resulting from a fall (over 65) |                             |                                       |                                     |  |
| Ward                          | Previous<br>Year<br>2018/2019 | Latest<br>Year<br>2019/2020 | Latest<br>Year<br>Rank (1 is<br>Good) | Direction<br>of Travel<br>Up is Bad | Previous<br>Year<br>2018/2019 | Latest<br>Year<br>2019/2020 | Latest<br>Year<br>Rank (1 is<br>Good) | Direction<br>of Travel<br>Up is Bad | Previous<br>Year<br>2017/2018 | Latest<br>Year<br>2019/2020 | Latest<br>Year<br>Rank (1 is<br>Good) | Direction<br>of Travel<br>Up is Good | Previous<br>Year<br>2017/2018 | Latest<br>Year<br>2019/2020 | Latest<br>Year<br>Rank (1 is<br>Good) | Direction<br>of Travel<br>Up is Good | Previous<br>Year<br>2017/2018 | Latest<br>Year<br>2019/2020 | Latest<br>Year<br>Rank (1 is<br>Good) | Direction<br>of Travel<br>Up is Bad | Previous<br>Year<br>2018/2019            | Latest<br>Year<br>2019/2020 | Latest<br>Year<br>Rank (1 is<br>Good) | Direction<br>of Travel<br>Up is Bad |  |
| Acomb                         | 9.30%                         | 7.55%                       | 3                                     | 4                                   | 15.90%                        | 22.03%                      | 18                                    | •                                   | 79.50                         | 80.18                       | 12                                    | <b>↑</b>                             | 83.50                         | 82.50                       | 17                                    | +                                    | 108.10                        | 113.56                      | 17                                    | •                                   | 30.20                                    | 31.00                       | 16                                    | •                                   |  |
| Bishopthorpe                  | 5.20%                         | 9.52%                       | 8                                     | •                                   | 8.00%                         | 10.00%                      | 3                                     | •                                   | 83.90                         | 84.82                       | 2                                     | <b>^</b>                             | 83.30                         | 84.86                       | 9                                     | •                                    | 82.30                         | 86.86                       | 3                                     | •                                   | 16.20                                    | 15.30                       | 2                                     | 4                                   |  |
| Clifton                       | 7.90%                         | 11.36%                      | 14                                    | •                                   | 22.40%                        | 21.05%                      | 17                                    | 4                                   | 76.90                         | 77.32                       | 19                                    | <b>^</b>                             | 81.50                         | 82.29                       | 18                                    | •                                    | 115.00                        | 123.32                      | 20                                    | •                                   | 22.50                                    | 23.50                       | 8                                     | •                                   |  |
| Copmanthorpe                  | 5.20%                         | N/C                         | -                                     | ⇒                                   | 8.00%                         | 7.69%                       | 1                                     | 4                                   | 86.60                         | 86.16                       | 1                                     | •                                    | 88.50                         | 88.18                       | 1                                     | Ψ.                                   | 82.30                         | 77.22                       | 1                                     | 4                                   | 15.50                                    | 19.30                       | 5                                     | •                                   |  |
| Dringhouses and Woodthorpe    | 10.30%                        | 9.68%                       | 9                                     | 4                                   | 16.80%                        | 16.67%                      | 11                                    | +                                   | 82.30                         | 82.60                       | 5                                     | <b>^</b>                             | 85.80                         | 86.12                       | 2                                     | •                                    | 94.00                         | 100.19                      | 11                                    | •                                   | 26.30                                    | 26.50                       | 9                                     | •                                   |  |
| Fishergate                    | 8.60%                         | N/C                         | -                                     | <b>→</b>                            | 10.90%                        | 11.54%                      | 5                                     | •                                   | 77.00                         | 76.24                       | 20                                    | Ψ.                                   | 81.80                         | 81.81                       | 21                                    | <b>^</b>                             | 104.10                        | 107.48                      | 14                                    | •                                   | 19.30                                    | 38.70                       | 20                                    | •                                   |  |
| Fulford and Heslington        | 6.70%                         | N/C                         | -                                     | ⇒                                   | 9.30%                         | N/C                         | -                                     | <b>⇒</b>                            | 80.70                         | 80.64                       | 10                                    | 4                                    | 84.90                         | 85.94                       | 3                                     | •                                    | 80.60                         | 98.89                       | 9                                     | •                                   | 37.50                                    | 42.70                       | 21                                    | •                                   |  |
| Guildhall                     | 10.60%                        | 11.76%                      | 15                                    | •                                   | 20.40%                        | 20.00%                      | 13                                    | +                                   | 80.30                         | 79.50                       | 16                                    | 4                                    | 81.70                         | 83.30                       | 15                                    | •                                    | 118.30                        | 101.24                      | 12                                    | +                                   | 29.90                                    | 21.70                       | 6                                     | 4                                   |  |
| Haxby and Wigginton           | 8.90%                         | 10.71%                      | 12                                    | <b>↑</b>                            | 12.40%                        | 12.90%                      | 7                                     | •                                   | 83.00                         | 82.79                       | 4                                     | •                                    | 83.80                         | 84.20                       | 10                                    | •                                    | 105.20                        | 111.66                      | 16                                    | •                                   | 31.60                                    | 28.80                       | 12                                    | 4                                   |  |
| Heworth                       | 9.70%                         | 11.76%                      | 16                                    | •                                   | 19.50%                        | 20.34%                      | 15                                    | •                                   | 76.90                         | 76.11                       | 21                                    | 4                                    | 82.50                         | 82.23                       | 19                                    | 4                                    | 101.40                        | 115.10                      | 18                                    | •                                   | 30.40                                    | 30.50                       | 14                                    | •                                   |  |
| Heworth Without               | 6.90%                         | N/C                         | 1                                     | *                                   | 15.10%                        | N/C                         | -                                     | <b>→</b>                            | 80.00                         | 79.31                       | 17                                    | •                                    | 86.20                         | 85.44                       | 4                                     | •                                    | 92.30                         | 91.37                       | 4                                     | •                                   | 18.80                                    | 13.70                       | 1                                     | •                                   |  |
| Holgate                       | 7.00%                         | 7.81%                       | 4                                     | •                                   | 15.20%                        | 14.04%                      | 8                                     | 4                                   | 78.80                         | 79.59                       | 15                                    | •                                    | 84.90                         | 84.96                       | 7                                     | •                                    | 103.30                        | 108.04                      | 15                                    | •                                   | 26.00                                    | 32.10                       | 17                                    | •                                   |  |
| Hull Road                     | 9.60%                         | 10.26%                      | 10                                    | •                                   | 21.90%                        | 18.60%                      | 12                                    | 4                                   | 80.00                         | 78.58                       | 18                                    | 4                                    | 82.10                         | 82.11                       | 20                                    | •                                    | 93.10                         | 91.41                       | 5                                     | 4                                   | 23.30                                    | 26.70                       | 10                                    | •                                   |  |
| Huntington and New Earswick   | 11.30%                        | 10.53%                      | 11                                    | 4                                   | 17.60%                        | 20.69%                      | 16                                    | •                                   | 81.90                         | 80.98                       | 9                                     | 4                                    | 84.20                         | 84.08                       | 11                                    | +                                    | 114.70                        | 119.44                      | 19                                    | •                                   | 21.00                                    | 30.40                       | 13                                    | •                                   |  |
| Micklegate                    | 5.90%                         | 5.17%                       | 2                                     | 4                                   | 14.20%                        | 11.43%                      | 4                                     | 4                                   | 82.30                         | 82.07                       | 7                                     | 4                                    | 83.00                         | 83.66                       | 12                                    | •                                    | 98.40                         | 94.92                       | 6                                     | 4                                   | 28.90                                    | 30.70                       | 15                                    | •                                   |  |
| Osbaldwick and Derwent        | 10.40%                        | 11.11%                      | 13                                    | •                                   | 13.90%                        | 12.20%                      | 6                                     | 4                                   | 80.20                         | 81.20                       | 8                                     | •                                    | 83.20                         | 83.47                       | 14                                    | •                                    | 90.70                         | 106.42                      | 13                                    | •                                   | 37.90                                    | 33.70                       | 18                                    | •                                   |  |
| Rawcliffe and Clifton Without | 7.30%                         | 8.57%                       | 6                                     | •                                   | 19.70%                        | 20.00%                      | 14                                    | •                                   | 78.90                         | 80.18                       | 13                                    | •                                    | 82.70                         | 82.97                       | 16                                    | •                                    | 96.90                         | 99.51                       | 10                                    | •                                   | 26.10                                    | 18.20                       | 4                                     | 4                                   |  |
| Rural West York               | 5.00%                         | 5.00%                       | 1                                     | <b>→</b>                            | 16.60%                        | 16.22%                      | 9                                     | Ψ.                                  | 81.60                         | 80.58                       | 11                                    | Ψ.                                   | 86.40                         | 85.18                       | 5                                     | Ψ.                                   | 96.00                         | 98.29                       | 7                                     | •                                   | 28.90                                    | 33.90                       | 19                                    | •                                   |  |
| Strensall                     | 9.80%                         | 8.33%                       | 5                                     | 4                                   | 12.60%                        | 16.28%                      | 10                                    | •                                   | 80.40                         | 83.01                       | 3                                     | <b>^</b>                             | 83.90                         | 84.90                       | 8                                     | <b>^</b>                             | 93.30                         | 98.70                       | 8                                     | •                                   | 21.40                                    | 17.60                       | 3                                     | 4                                   |  |
| Westfield                     | 14.50%                        | 13.04%                      | 17                                    | 4                                   | 20.20%                        | 26.32%                      | 19                                    | •                                   | 76.50                         | 75.95                       | 22                                    | Ψ.                                   | 80.60                         | 79.96                       | 22                                    | Ψ.                                   | 127.30                        | 131.86                      | 21                                    | •                                   | 27.20                                    | 28.00                       | 11                                    | •                                   |  |
| Wheldrake                     | 9.20%                         | 8.70%                       | 7                                     | 4                                   | 8.90%                         | 9.38%                       | 2                                     | <b>^</b>                            | 82.20                         | 82.18                       | 6                                     | Ψ                                    | 83.40                         | 85.04                       | 6                                     | <b>↑</b>                             | 86.40                         | 86.24                       | 2                                     | Ψ.                                  | 23.00                                    | 22.30                       | 7                                     | Ψ.                                  |  |
| York                          | 9.10%                         | 8.95%                       | _                                     | Ψ.                                  | 16.20%                        | 17.23%                      |                                       | •                                   | 80.20                         | 80.17                       |                                       | Ψ.                                   | 83.40                         | 83.58                       |                                       | <b>^</b>                             | 102.50                        | 105.91                      |                                       | •                                   | 26.40                                    | 27.40                       |                                       | •                                   |  |