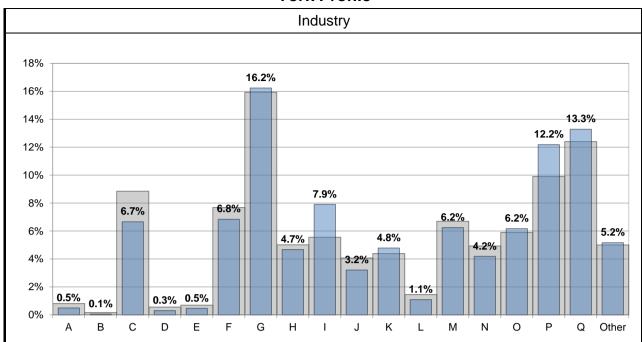

Ward performance by key areas - Economy

This is an "at a glance" summary of performance within York's wards - more detail is provided in the individual profiles.

|                               | Universa                      | Universal Credit (out of work) claimants |                                       |                                     |                               | Residents who agree the council and its partners are helping to create jobs in the city |                                       |                                      |                               | ions are su                 | ree their sl<br>ited to jobs<br>'ork  |                                      | Fu                            | el poverty                  | (household                            | is)                                 | Children (aged 0- 15) living in low income families |                             |                                       |                                     |  |  |
|-------------------------------|-------------------------------|------------------------------------------|---------------------------------------|-------------------------------------|-------------------------------|-----------------------------------------------------------------------------------------|---------------------------------------|--------------------------------------|-------------------------------|-----------------------------|---------------------------------------|--------------------------------------|-------------------------------|-----------------------------|---------------------------------------|-------------------------------------|-----------------------------------------------------|-----------------------------|---------------------------------------|-------------------------------------|--|--|
| Ward                          | Previous<br>Year<br>2020/2021 | Latest<br>Year<br>2021/2022              | Latest<br>Year<br>Rank (1 is<br>Good) | Direction<br>of Travel<br>Up is Bad | Previous<br>Year<br>2019/2020 | Latest<br>Year<br>2021/2022                                                             | Latest<br>Year<br>Rank (1 is<br>Good) | Direction<br>of Travel<br>Up is Good | Previous<br>Year<br>2019/2020 | Latest<br>Year<br>2021/2022 | Latest<br>Year<br>Rank (1 is<br>Good) | Direction<br>of Travel<br>Up is Good | Previous<br>Year<br>2017/2018 | Latest<br>Year<br>2018/2019 | Latest<br>Year<br>Rank (1 is<br>Good) | Direction<br>of Travel<br>Up is Bad | Previous<br>Year<br>2018/2019                       | Latest<br>Year<br>2019/2020 | Latest<br>Year<br>Rank (1 is<br>Good) | Direction<br>of Travel<br>Up is Bad |  |  |
| Acomb                         | 3.70%                         | 2.20%                                    | 16                                    | Ψ                                   | 21.43%                        | 34.78%                                                                                  | 10                                    | <b>↑</b>                             | 40.00%                        | 36.84%                      | 19                                    | Ψ                                    | 8.18%                         | 8.63%                       | 14                                    | •                                   | 12.70%                                              | 14.00%                      | 15                                    | •                                   |  |  |
| Bishopthorpe                  | 2.20%                         | 1.70%                                    | 10                                    | 4                                   | 36.36%                        | 27.27%                                                                                  | 17                                    | •                                    | 80.00%                        | 62.50%                      | 3                                     | •                                    | 7.69%                         | 7.39%                       | 10                                    | Ψ                                   | 5.60%                                               | 6.90%                       | 1                                     | <b>^</b>                            |  |  |
| Clifton                       | 4.90%                         | 3.10%                                    | 20                                    | 4                                   | 36.84%                        | 31.58%                                                                                  | 14                                    | •                                    | 50.00%                        | 50.00%                      | 9                                     | <b>→</b>                             | 12.06%                        | 10.04%                      | 18                                    | Ψ                                   | 17.80%                                              | 21.20%                      | 20                                    | <b>^</b>                            |  |  |
| Copmanthorpe                  | 2.30%                         | 1.10%                                    | 1                                     | 4                                   | 36.36%                        | 63.64%                                                                                  | 1                                     | <b>↑</b>                             | 44.44%                        | 16.67%                      | 22                                    | Ψ                                    | 6.58%                         | 6.73%                       | 4                                     | •                                   | 6.40%                                               | 7.10%                       | 3                                     | <b>1</b>                            |  |  |
| Dringhouses and Woodthorpe    | 3.70%                         | 1.70%                                    | 11                                    | Ψ                                   | 51.85%                        | 48.48%                                                                                  | 5                                     | Ψ                                    | 36.36%                        | 50.00%                      | 10                                    | <b>↑</b>                             | 6.75%                         | 6.87%                       | 6                                     | •                                   | 10.10%                                              | 10.50%                      | 12                                    | <b>^</b>                            |  |  |
| Fishergate                    | 2.50%                         | 1.40%                                    | 6                                     | 4                                   | 36.84%                        | 42.86%                                                                                  | 7                                     | <b>↑</b>                             | 41.67%                        | 40.00%                      | 16                                    | Ψ                                    | 12.72%                        | 11.20%                      | 20                                    | Ψ                                   | 7.70%                                               | 8.20%                       | 5                                     | •                                   |  |  |
| Fulford and Heslington        | 2.60%                         | 1.90%                                    | 13                                    | Ψ                                   | 44.44%                        | 33.33%                                                                                  | 12                                    | Ψ                                    | 83.33%                        | 87.50%                      | 1                                     | <b>↑</b>                             | 9.81%                         | 9.29%                       | 16                                    | Ψ                                   | 5.70%                                               | 7.90%                       | 4                                     | <b>^</b>                            |  |  |
| Guildhall                     | 3.30%                         | 2.10%                                    | 14                                    | 4                                   | 33.33%                        | 25.93%                                                                                  | 19                                    | Ψ                                    | 41.18%                        | 43.48%                      | 15                                    | <b>↑</b>                             | 11.80%                        | 10.35%                      | 19                                    | 4                                   | 16.20%                                              | 16.80%                      | 17                                    | <b>^</b>                            |  |  |
| Haxby and Wigginton           | 2.60%                         | 1.10%                                    | 2                                     | Ψ                                   | 34.78%                        | 40.00%                                                                                  | 8                                     | <b>↑</b>                             | 53.33%                        | 52.63%                      | 7                                     | Ψ                                    | 6.32%                         | 6.60%                       | 3                                     | <b>^</b>                            | 7.10%                                               | 8.30%                       | 7                                     | <b>^</b>                            |  |  |
| Heworth                       | 4.70%                         | 2.80%                                    | 19                                    | Ψ                                   | 31.82%                        | 13.64%                                                                                  | 22                                    | Ψ                                    | 55.56%                        | 38.89%                      | 18                                    | Ψ                                    | 10.70%                        | 9.85%                       | 17                                    | Ψ                                   | 16.40%                                              | 18.60%                      | 18                                    | <b>^</b>                            |  |  |
| Heworth Without               | 2.70%                         | 1.70%                                    | 12                                    | 4                                   | 50.00%                        | 45.45%                                                                                  | 6                                     | Ψ                                    | 62.50%                        | 50.00%                      | 11                                    | Ψ                                    | 6.65%                         | 6.53%                       | 2                                     | Ψ                                   | 4.20%                                               | 7.00%                       | 2                                     | <b>^</b>                            |  |  |
| Holgate                       | 4.40%                         | 2.50%                                    | 18                                    | 4                                   | 23.53%                        | 32.00%                                                                                  | 13                                    | <b>↑</b>                             | 59.26%                        | 50.00%                      | 12                                    | Ψ                                    | 8.76%                         | 7.53%                       | 11                                    | Ψ                                   | 11.40%                                              | 12.80%                      | 14                                    | <b>^</b>                            |  |  |
| Hull Road                     | 2.30%                         | 1.40%                                    | 7                                     | 4                                   | 40.00%                        | 18.75%                                                                                  | 21                                    | Ψ                                    | 66.67%                        | 45.45%                      | 14                                    | Ψ                                    | 15.57%                        | 15.33%                      | 21                                    | Ψ                                   | 20.20%                                              | 18.70%                      | 19                                    | 4                                   |  |  |
| Huntington and New Earswick   | 3.80%                         | 2.20%                                    | 17                                    | 4                                   | 40.00%                        | 57.69%                                                                                  | 2                                     | <b>1</b>                             | 53.33%                        | 60.00%                      | 4                                     | 1                                    | 7.29%                         | 7.12%                       | 8                                     | Ψ                                   | 11.70%                                              | 14.60%                      | 16                                    | <b>^</b>                            |  |  |
| Micklegate                    | 4.10%                         | 2.10%                                    | 15                                    | 4                                   | 42.86%                        | 34.15%                                                                                  | 11                                    | Ψ                                    | 54.55%                        | 51.61%                      | 8                                     | Ψ                                    | 10.39%                        | 8.77%                       | 15                                    | Ψ                                   | 7.20%                                               | 8.40%                       | 8                                     | <b>^</b>                            |  |  |
| Osbaldwick and Derwent        | 2.70%                         | 1.40%                                    | 8                                     | 4                                   | 42.86%                        | 27.27%                                                                                  | 18                                    | Ψ                                    | 41.67%                        | 27.27%                      | 21                                    | •                                    | 7.18%                         | 7.83%                       | 12                                    | <b>^</b>                            | 9.10%                                               | 8.20%                       | 6                                     | Ψ                                   |  |  |
| Rawcliffe and Clifton Without | 3.00%                         | 1.50%                                    | 9                                     | Ψ                                   | 46.15%                        | 29.17%                                                                                  | 16                                    | Ψ                                    | 37.50%                        | 30.00%                      | 20                                    | Ψ                                    | 7.16%                         | 6.85%                       | 5                                     | Ψ                                   | 12.20%                                              | 11.20%                      | 13                                    | Ψ                                   |  |  |
| Rural West York               | 2.50%                         | 1.10%                                    | 3                                     | 4                                   | 26.09%                        | 29.41%                                                                                  | 15                                    | <b>1</b>                             | 42.86%                        | 66.67%                      | 2                                     | 1                                    | 6.00%                         | 6.23%                       | 1                                     | <b>^</b>                            | 7.50%                                               | 10.00%                      | 11                                    | <b>^</b>                            |  |  |
| Strensall                     | 2.50%                         | 1.30%                                    | 5                                     | 4                                   | 31.25%                        | 23.81%                                                                                  | 20                                    | Ψ                                    | 54.55%                        | 58.33%                      | 6                                     | 1                                    | 6.09%                         | 7.36%                       | 9                                     | <b>^</b>                            | 6.40%                                               | 8.50%                       | 9                                     | <b>^</b>                            |  |  |
| Westfield                     | 6.70%                         | 4.20%                                    | 21                                    | 4                                   | 50.00%                        | 50.00%                                                                                  | 4                                     | <b>→</b>                             | 44.44%                        | 40.00%                      | 17                                    | Ψ                                    | 8.76%                         | 8.59%                       | 13                                    | Ψ                                   | 19.90%                                              | 21.90%                      | 21                                    | <b>^</b>                            |  |  |
| Wheldrake                     | 2.10%                         | 1.10%                                    | 4                                     | 4                                   | 72.73%                        | 57.14%                                                                                  | 3                                     | Ψ                                    | 57.14%                        | 60.00%                      | 5                                     | <b>1</b>                             | 6.42%                         | 7.04%                       | 7                                     | <b>^</b>                            | 7.90%                                               | 8.60%                       | 10                                    | <b>1</b>                            |  |  |
| York                          | 3.50%                         | 2.00%                                    |                                       | 4                                   | 38.61%                        | 36.33%                                                                                  |                                       | Ψ                                    | 50.68%                        | 48.67%                      |                                       | Ψ                                    | 8.90%                         | 8.90%                       |                                       | <b>→</b>                            | 11.90%                                              | 13.00%                      |                                       | <b>^</b>                            |  |  |

# Ward performance by key areas - Health & Wellbeing

This is an "at a glance" summary of performance within York's wards - more detail is provided in the individual profiles.

|                               |                               |                             |                                       |                                     |                               | ., .                        |                                       |                                     |                               |                             |                                       |                                      |                               |                             |                                       |                                      | _                             |                             |                                       |                                     | Emergency hospital admissions for        |                             |                                       |                                     |  |
|-------------------------------|-------------------------------|-----------------------------|---------------------------------------|-------------------------------------|-------------------------------|-----------------------------|---------------------------------------|-------------------------------------|-------------------------------|-----------------------------|---------------------------------------|--------------------------------------|-------------------------------|-----------------------------|---------------------------------------|--------------------------------------|-------------------------------|-----------------------------|---------------------------------------|-------------------------------------|------------------------------------------|-----------------------------|---------------------------------------|-------------------------------------|--|
|                               |                               | Reception y                 |                                       | •                                   |                               |                             | obesity                               |                                     |                               | Male life e                 |                                       |                                      |                               | Female life                 | •                                     |                                      |                               | •                           | pital admis                           |                                     | injuries resulting from a fall (over 65) |                             |                                       |                                     |  |
| Ward                          | Previous<br>Year<br>2018/2019 | Latest<br>Year<br>2019/2020 | Latest<br>Year<br>Rank (1 is<br>Good) | Direction<br>of Travel<br>Up is Bad | Previous<br>Year<br>2018/2019 | Latest<br>Year<br>2019/2020 | Latest<br>Year<br>Rank (1 is<br>Good) | Direction<br>of Travel<br>Up is Bad | Previous<br>Year<br>2017/2018 | Latest<br>Year<br>2019/2020 | Latest<br>Year<br>Rank (1 is<br>Good) | Direction<br>of Travel<br>Up is Good | Previous<br>Year<br>2017/2018 | Latest<br>Year<br>2019/2020 | Latest<br>Year<br>Rank (1 is<br>Good) | Direction<br>of Travel<br>Up is Good | Previous<br>Year<br>2017/2018 | Latest<br>Year<br>2019/2020 | Latest<br>Year<br>Rank (1 is<br>Good) | Direction<br>of Travel<br>Up is Bad | Previous<br>Year<br>2018/2019            | Latest<br>Year<br>2019/2020 | Latest<br>Year<br>Rank (1 is<br>Good) | Direction<br>of Travel<br>Up is Bad |  |
| Acomb                         | 9.30%                         | 7.55%                       | 3                                     | 4                                   | 15.90%                        | 22.03%                      | 18                                    | •                                   | 79.50                         | 80.18                       | 12                                    | <b>↑</b>                             | 83.50                         | 82.50                       | 17                                    | +                                    | 108.10                        | 113.56                      | 17                                    | •                                   | 30.20                                    | 31.00                       | 16                                    | •                                   |  |
| Bishopthorpe                  | 5.20%                         | 9.52%                       | 8                                     | •                                   | 8.00%                         | 10.00%                      | 3                                     | •                                   | 83.90                         | 84.82                       | 2                                     | <b>^</b>                             | 83.30                         | 84.86                       | 9                                     | •                                    | 82.30                         | 86.86                       | 3                                     | •                                   | 16.20                                    | 15.30                       | 2                                     | 4                                   |  |
| Clifton                       | 7.90%                         | 11.36%                      | 14                                    | •                                   | 22.40%                        | 21.05%                      | 17                                    | 4                                   | 76.90                         | 77.32                       | 19                                    | <b>^</b>                             | 81.50                         | 82.29                       | 18                                    | •                                    | 115.00                        | 123.32                      | 20                                    | •                                   | 22.50                                    | 23.50                       | 8                                     | •                                   |  |
| Copmanthorpe                  | 5.20%                         | N/C                         | -                                     | ⇒                                   | 8.00%                         | 7.69%                       | 1                                     | 4                                   | 86.60                         | 86.16                       | 1                                     | •                                    | 88.50                         | 88.18                       | 1                                     | Ψ.                                   | 82.30                         | 77.22                       | 1                                     | 4                                   | 15.50                                    | 19.30                       | 5                                     | •                                   |  |
| Dringhouses and Woodthorpe    | 10.30%                        | 9.68%                       | 9                                     | 4                                   | 16.80%                        | 16.67%                      | 11                                    | +                                   | 82.30                         | 82.60                       | 5                                     | <b>^</b>                             | 85.80                         | 86.12                       | 2                                     | •                                    | 94.00                         | 100.19                      | 11                                    | •                                   | 26.30                                    | 26.50                       | 9                                     | •                                   |  |
| Fishergate                    | 8.60%                         | N/C                         | -                                     | <b>→</b>                            | 10.90%                        | 11.54%                      | 5                                     | •                                   | 77.00                         | 76.24                       | 20                                    | Ψ.                                   | 81.80                         | 81.81                       | 21                                    | <b>^</b>                             | 104.10                        | 107.48                      | 14                                    | •                                   | 19.30                                    | 38.70                       | 20                                    | •                                   |  |
| Fulford and Heslington        | 6.70%                         | N/C                         | -                                     | ⇒                                   | 9.30%                         | N/C                         | -                                     | <b>⇒</b>                            | 80.70                         | 80.64                       | 10                                    | 4                                    | 84.90                         | 85.94                       | 3                                     | •                                    | 80.60                         | 98.89                       | 9                                     | •                                   | 37.50                                    | 42.70                       | 21                                    | •                                   |  |
| Guildhall                     | 10.60%                        | 11.76%                      | 15                                    | •                                   | 20.40%                        | 20.00%                      | 13                                    | +                                   | 80.30                         | 79.50                       | 16                                    | 4                                    | 81.70                         | 83.30                       | 15                                    | •                                    | 118.30                        | 101.24                      | 12                                    | +                                   | 29.90                                    | 21.70                       | 6                                     | 4                                   |  |
| Haxby and Wigginton           | 8.90%                         | 10.71%                      | 12                                    | <b>↑</b>                            | 12.40%                        | 12.90%                      | 7                                     | •                                   | 83.00                         | 82.79                       | 4                                     | •                                    | 83.80                         | 84.20                       | 10                                    | •                                    | 105.20                        | 111.66                      | 16                                    | •                                   | 31.60                                    | 28.80                       | 12                                    | 4                                   |  |
| Heworth                       | 9.70%                         | 11.76%                      | 16                                    | •                                   | 19.50%                        | 20.34%                      | 15                                    | •                                   | 76.90                         | 76.11                       | 21                                    | 4                                    | 82.50                         | 82.23                       | 19                                    | 4                                    | 101.40                        | 115.10                      | 18                                    | •                                   | 30.40                                    | 30.50                       | 14                                    | •                                   |  |
| Heworth Without               | 6.90%                         | N/C                         | 1                                     | *                                   | 15.10%                        | N/C                         | -                                     | <b>→</b>                            | 80.00                         | 79.31                       | 17                                    | •                                    | 86.20                         | 85.44                       | 4                                     | •                                    | 92.30                         | 91.37                       | 4                                     | •                                   | 18.80                                    | 13.70                       | 1                                     | •                                   |  |
| Holgate                       | 7.00%                         | 7.81%                       | 4                                     | •                                   | 15.20%                        | 14.04%                      | 8                                     | 4                                   | 78.80                         | 79.59                       | 15                                    | •                                    | 84.90                         | 84.96                       | 7                                     | •                                    | 103.30                        | 108.04                      | 15                                    | •                                   | 26.00                                    | 32.10                       | 17                                    | •                                   |  |
| Hull Road                     | 9.60%                         | 10.26%                      | 10                                    | •                                   | 21.90%                        | 18.60%                      | 12                                    | 4                                   | 80.00                         | 78.58                       | 18                                    | 4                                    | 82.10                         | 82.11                       | 20                                    | •                                    | 93.10                         | 91.41                       | 5                                     | 4                                   | 23.30                                    | 26.70                       | 10                                    | •                                   |  |
| Huntington and New Earswick   | 11.30%                        | 10.53%                      | 11                                    | 4                                   | 17.60%                        | 20.69%                      | 16                                    | •                                   | 81.90                         | 80.98                       | 9                                     | 4                                    | 84.20                         | 84.08                       | 11                                    | +                                    | 114.70                        | 119.44                      | 19                                    | •                                   | 21.00                                    | 30.40                       | 13                                    | •                                   |  |
| Micklegate                    | 5.90%                         | 5.17%                       | 2                                     | 4                                   | 14.20%                        | 11.43%                      | 4                                     | 4                                   | 82.30                         | 82.07                       | 7                                     | 4                                    | 83.00                         | 83.66                       | 12                                    | •                                    | 98.40                         | 94.92                       | 6                                     | 4                                   | 28.90                                    | 30.70                       | 15                                    | •                                   |  |
| Osbaldwick and Derwent        | 10.40%                        | 11.11%                      | 13                                    | •                                   | 13.90%                        | 12.20%                      | 6                                     | 4                                   | 80.20                         | 81.20                       | 8                                     | •                                    | 83.20                         | 83.47                       | 14                                    | •                                    | 90.70                         | 106.42                      | 13                                    | •                                   | 37.90                                    | 33.70                       | 18                                    | •                                   |  |
| Rawcliffe and Clifton Without | 7.30%                         | 8.57%                       | 6                                     | •                                   | 19.70%                        | 20.00%                      | 14                                    | •                                   | 78.90                         | 80.18                       | 13                                    | •                                    | 82.70                         | 82.97                       | 16                                    | •                                    | 96.90                         | 99.51                       | 10                                    | •                                   | 26.10                                    | 18.20                       | 4                                     | 4                                   |  |
| Rural West York               | 5.00%                         | 5.00%                       | 1                                     | <b>→</b>                            | 16.60%                        | 16.22%                      | 9                                     | Ψ.                                  | 81.60                         | 80.58                       | 11                                    | Ψ.                                   | 86.40                         | 85.18                       | 5                                     | Ψ.                                   | 96.00                         | 98.29                       | 7                                     | •                                   | 28.90                                    | 33.90                       | 19                                    | •                                   |  |
| Strensall                     | 9.80%                         | 8.33%                       | 5                                     | 4                                   | 12.60%                        | 16.28%                      | 10                                    | •                                   | 80.40                         | 83.01                       | 3                                     | <b>^</b>                             | 83.90                         | 84.90                       | 8                                     | <b>^</b>                             | 93.30                         | 98.70                       | 8                                     | •                                   | 21.40                                    | 17.60                       | 3                                     | 4                                   |  |
| Westfield                     | 14.50%                        | 13.04%                      | 17                                    | 4                                   | 20.20%                        | 26.32%                      | 19                                    | •                                   | 76.50                         | 75.95                       | 22                                    | Ψ.                                   | 80.60                         | 79.96                       | 22                                    | Ψ.                                   | 127.30                        | 131.86                      | 21                                    | •                                   | 27.20                                    | 28.00                       | 11                                    | •                                   |  |
| Wheldrake                     | 9.20%                         | 8.70%                       | 7                                     | 4                                   | 8.90%                         | 9.38%                       | 2                                     | <b>^</b>                            | 82.20                         | 82.18                       | 6                                     | Ψ                                    | 83.40                         | 85.04                       | 6                                     | <b>↑</b>                             | 86.40                         | 86.24                       | 2                                     | Ψ.                                  | 23.00                                    | 22.30                       | 7                                     | Ψ.                                  |  |
| York                          | 9.10%                         | 8.95%                       | _                                     | Ψ.                                  | 16.20%                        | 17.23%                      |                                       | •                                   | 80.20                         | 80.17                       |                                       | Ψ.                                   | 83.40                         | 83.58                       |                                       | <b>^</b>                             | 102.50                        | 105.91                      |                                       | •                                   | 26.40                                    | 27.40                       |                                       | •                                   |  |

Ward performance by key areas - Adult Social Care

This is an "at a glance" summary of performance within York's wards - more detail is provided in the individual profiles.

|                               |                               | Social I                    | solation                              |                                     | Homecar                       | e clients (p                | er 1,000 pc                           | opulation)                          |                               | etting paid p<br>not resident |                                       |                                   | New customers requesting Adult Social<br>Care support |                             |                                       |                                   |  |  |
|-------------------------------|-------------------------------|-----------------------------|---------------------------------------|-------------------------------------|-------------------------------|-----------------------------|---------------------------------------|-------------------------------------|-------------------------------|-------------------------------|---------------------------------------|-----------------------------------|-------------------------------------------------------|-----------------------------|---------------------------------------|-----------------------------------|--|--|
| Ward                          | Previous<br>Year<br>2018/2019 | Latest<br>Year<br>2019/2020 | Latest<br>Year<br>Rank (1 is<br>Good) | Direction<br>of Travel<br>Up is Bad | Previous<br>Year<br>2020/2021 | Latest<br>Year<br>2021/2022 | Latest<br>Year<br>Rank (1 is<br>Good) | Direction<br>of Travel<br>Up is Bad | Previous<br>Year<br>2020/2021 | Latest<br>Year<br>2021/2022   | Latest<br>Year<br>Rank (1 is<br>Good) | Direction<br>of Travel<br>Neutral | Previous<br>Year<br>2020/2021                         | Latest<br>Year<br>2021/2022 | Latest<br>Year<br>Rank (1 is<br>Good) | Direction<br>of Travel<br>Neutral |  |  |
| Acomb                         | 1.86                          | 2.22                        | 21                                    | •                                   | 52                            | 43                          | 13                                    | •                                   | 69                            | 69                            | 12                                    | *                                 | 44                                                    | 41                          | 11                                    | <b>→</b>                          |  |  |
| Bishopthorpe                  | 2.00                          | 1.88                        | 13                                    | 4                                   | 22                            | 16                          | 4                                     | •                                   | 28                            | 28                            | 18                                    | <b>→</b>                          | 22                                                    | 23                          | 20                                    | <b>→</b>                          |  |  |
| Clifton                       | 2.00                          | 1.86                        | 11                                    | 4                                   | 59                            | 57                          | 17                                    | 4                                   | 82                            | 83                            | 8                                     | <b>→</b>                          | 37                                                    | 37                          | 12                                    | <b>→</b>                          |  |  |
| Copmanthorpe                  | 2.55                          | 1.78                        | 7                                     | 4                                   | 18                            | 11                          | 2                                     | •                                   | 25                            | 23                            | 21                                    | <b>→</b>                          | 23                                                    | 15                          | 22                                    | <b>→</b>                          |  |  |
| Dringhouses and Woodthorpe    | 2.00                          | 1.89                        | 14                                    | 4                                   | 75                            | 61                          | 18                                    | •                                   | 103                           | 104                           | 5                                     | <b>→</b>                          | 61                                                    | 56                          | 6                                     | <b>→</b>                          |  |  |
| Fishergate                    | 1.96                          | 1.75                        | 6                                     | 4                                   | 65                            | 46                          | 14                                    | •                                   | 81                            | 73                            | 9                                     | <b>→</b>                          | 43                                                    | 34                          | 15                                    | <b>→</b>                          |  |  |
| Fulford and Heslington        | 1.89                          | 1.94                        | 16                                    | <b>^</b>                            | 22                            | 12                          | 3                                     | •                                   | 32                            | 28                            | 19                                    | <b>→</b>                          | 23                                                    | 25                          | 18                                    | <b>→</b>                          |  |  |
| Guildhall                     | 1.83                          | 1.70                        | 5                                     | 4                                   | 39                            | 26                          | 9                                     | •                                   | 74                            | 70                            | 11                                    | <b>→</b>                          | 50                                                    | 48                          | 8                                     | <b>→</b>                          |  |  |
| Haxby and Wigginton           | 2.16                          | 2.14                        | 19                                    | 4                                   | 76                            | 48                          | 15                                    | •                                   | 115                           | 94                            | 6                                     | <b>→</b>                          | 83                                                    | 69                          | 4                                     | <b>→</b>                          |  |  |
| Heworth                       | 2.12                          | 1.66                        | 4                                     | 4                                   | 112                           | 77                          | 19                                    | •                                   | 149                           | 134                           | 4                                     | <b>→</b>                          | 59                                                    | 62                          | 5                                     | <b>→</b>                          |  |  |
| Heworth Without               | 2.11                          | 1.50                        | 1                                     | 4                                   | 23                            | 23                          | 6                                     | <b>→</b>                            | 23                            | 24                            | 20                                    | <b>→</b>                          | 21                                                    | 24                          | 19                                    | <b>→</b>                          |  |  |
| Holgate                       | 1.95                          | 1.84                        | 10                                    | 4                                   | 63                            | 48                          | 16                                    | •                                   | 97                            | 84                            | 7                                     | <b>→</b>                          | 51                                                    | 44                          | 9                                     | <b>→</b>                          |  |  |
| Hull Road                     | 1.31                          | 2.17                        | 20                                    | <b>^</b>                            | 23                            | 20                          | 5                                     | •                                   | 42                            | 36                            | 16                                    | <b>→</b>                          | 24                                                    | 32                          | 16                                    | <b>→</b>                          |  |  |
| Huntington and New Earswick   | 2.01                          | 1.86                        | 12                                    | 4                                   | 158                           | 90                          | 21                                    | •                                   | 203                           | 183                           | 2                                     | <b>→</b>                          | 87                                                    | 74                          | 3                                     | <b>→</b>                          |  |  |
| Micklegate                    | 1.87                          | 1.80                        | 8                                     | 4                                   | 52                            | 33                          | 11                                    | •                                   | 79                            | 68                            | 13                                    | <b>→</b>                          | 47                                                    | 44                          | 10                                    | <b>→</b>                          |  |  |
| Osbaldwick and Derwent        | 2.13                          | 1.90                        | 15                                    | 4                                   | 41                            | 25                          | 8                                     | •                                   | 47                            | 42                            | 14                                    | <b>→</b>                          | 50                                                    | 36                          | 13                                    | <b>→</b>                          |  |  |
| Rawcliffe and Clifton Without | 1.79                          | 2.04                        | 17                                    | <b>^</b>                            | 62                            | 37                          | 12                                    | •                                   | 76                            | 72                            | 10                                    | <b>→</b>                          | 47                                                    | 51                          | 7                                     | <b>→</b>                          |  |  |
| Rural West York               | 2.16                          | 2.04                        | 18                                    | 1                                   | 33                            | 24                          | 7                                     | •                                   | 44                            | 39                            | 15                                    | <b>→</b>                          | 48                                                    | 35                          | 14                                    | <b>→</b>                          |  |  |
| Strensall                     | 1.65                          | 1.52                        | 2                                     | 4                                   | 37                            | 26                          | 10                                    | •                                   | 44                            | 36                            | 17                                    | <b>→</b>                          | 22                                                    | 31                          | 17                                    | <b>→</b>                          |  |  |
| Westfield                     | 2.04                          | 1.82                        | 9                                     | 4                                   | 119                           | 85                          | 20                                    | •                                   | 157                           | 138                           | 3                                     | <b>→</b>                          | 76                                                    | 78                          | 2                                     | <b>→</b>                          |  |  |
| Wheldrake                     | 2.13                          | 1.57                        | 3                                     | 4                                   | 10                            | 10                          | 1                                     | <b>→</b>                            | 16                            | 17                            | 22                                    | <b>→</b>                          | 14                                                    | 17                          | 21                                    | <b>→</b>                          |  |  |
| York                          | 1.98                          | 1.85                        |                                       | 4                                   | 1,175                         | 828                         |                                       | •                                   | 1,636                         | 1,488                         |                                       | <b>→</b>                          | 1,062                                                 | 989                         |                                       | ->                                |  |  |

Ward performance by key areas - Public Realm

This is an "at a glance" summary of performance within York's wards - more detail is provided in the individual profiles.

|                               | Cri                           | Crime (per 1,000 population) |                                       |                                     |                               | 6B (per 1,00                | 00 population                         | on)                                 |                               | who think<br>roblem in t    |                                       |                                      |                               | e in, relati                | e that York<br>vely free fro          |                                      | % of road area that is Structurally<br>Impaired (Grade 5) |                             |                                       |                                     |  |  |
|-------------------------------|-------------------------------|------------------------------|---------------------------------------|-------------------------------------|-------------------------------|-----------------------------|---------------------------------------|-------------------------------------|-------------------------------|-----------------------------|---------------------------------------|--------------------------------------|-------------------------------|-----------------------------|---------------------------------------|--------------------------------------|-----------------------------------------------------------|-----------------------------|---------------------------------------|-------------------------------------|--|--|
| Ward                          | Previous<br>Year<br>2020/2021 | Latest<br>Year<br>2021/2022  | Latest<br>Year<br>Rank (1 is<br>Good) | Direction<br>of Travel<br>Up is Bad | Previous<br>Year<br>2020/2021 | Latest<br>Year<br>2021/2022 | Latest<br>Year<br>Rank (1 is<br>Good) | Direction<br>of Travel<br>Up is Bad | Previous<br>Year<br>2019/2020 | Latest<br>Year<br>2021/2022 | Latest<br>Year<br>Rank (1 is<br>Good) | Direction<br>of Travel<br>Up is Good | Previous<br>Year<br>2019/2020 | Latest<br>Year<br>2021/2022 | Latest<br>Year<br>Rank (1 is<br>Good) | Direction<br>of Travel<br>Up is Good | Previous<br>Year<br>2020/2021                             | Latest<br>Year<br>2021/2022 | Latest<br>Year<br>Rank (1 is<br>Good) | Direction<br>of Travel<br>Up is Bad |  |  |
| Acomb                         | 34.64                         | 44.72                        | 9                                     | <b>↑</b>                            | 28.20                         | 26.67                       | 18                                    | •                                   | 64.29%                        | 78.26%                      | 9                                     | <b>↑</b>                             | 76.92%                        | 86.96%                      | 3                                     | <b>↑</b>                             | 8.47%                                                     | 10.57%                      | 13                                    | •                                   |  |  |
| Bishopthorpe                  | 20.08                         | 23.85                        | 3                                     | <b>↑</b>                            | 21.54                         | 11.33                       | 3                                     | 4                                   | 72.73%                        | 83.33%                      | 4                                     | 1                                    | 100.00%                       | 83.33%                      | 5                                     | Ψ                                    | 10.28%                                                    | 12.34%                      | 16                                    | •                                   |  |  |
| Clifton                       | 67.93                         | 79.93                        | 18                                    | <b>↑</b>                            | 47.93                         | 25.78                       | 15                                    | 4                                   | 73.68%                        | 63.16%                      | 20                                    | Ψ                                    | 88.89%                        | 78.95%                      | 8                                     | Ψ                                    | 9.61%                                                     | 12.35%                      | 17                                    | •                                   |  |  |
| Copmanthorpe                  | 16.35                         | 24.13                        | 6                                     | <b>↑</b>                            | 19.94                         | 12.06                       | 4                                     | •                                   | 91.67%                        | 90.91%                      | 2                                     | Ψ                                    | 75.00%                        | 72.73%                      | 12                                    | •                                    | 7.13%                                                     | 9.07%                       | 8                                     | •                                   |  |  |
| Dringhouses and Woodthorpe    | 36.40                         | 46.89                        | 10                                    | <b>↑</b>                            | 30.28                         | 19.93                       | 10                                    | •                                   | 70.37%                        | 72.73%                      | 16                                    | <b>^</b>                             | 74.07%                        | 68.75%                      | 14                                    | •                                    | 10.95%                                                    | 10.42%                      | 12                                    | •                                   |  |  |
| Fishergate                    | 51.51                         | 52.43                        | 12                                    | <b>↑</b>                            | 35.41                         | 23.03                       | 12                                    | Ψ                                   | 73.68%                        | 76.19%                      | 11                                    | <b>↑</b>                             | 84.21%                        | 95.24%                      | 1                                     | <b>↑</b>                             | 9.66%                                                     | 9.30%                       | 9                                     | •                                   |  |  |
| Fulford and Heslington        | 45.24                         | 66.07                        | 16                                    | <b>↑</b>                            | 31.24                         | 22.28                       | 11                                    | Ψ                                   | 100.00%                       | 88.89%                      | 3                                     | Ψ                                    | 66.67%                        | 66.67%                      | 16                                    | <b>→</b>                             | 3.66%                                                     | 5.25%                       | 1                                     | •                                   |  |  |
| Guildhall                     | 133.57                        | 194.54                       | 21                                    | <b>↑</b>                            | 116.27                        | 88.05                       | 21                                    | Ψ                                   | 70.83%                        | 57.14%                      | 21                                    | Ψ                                    | 95.83%                        | 67.86%                      | 15                                    | 4                                    | 10.22%                                                    | 13.23%                      | 19                                    | •                                   |  |  |
| Haxby and Wigginton           | 20.76                         | 24.07                        | 5                                     | <b>↑</b>                            | 23.96                         | 17.91                       | 8                                     | Ψ                                   | 86.96%                        | 83.33%                      | 5                                     | Ψ                                    | 91.67%                        | 90.00%                      | 2                                     | Ψ                                    | 6.81%                                                     | 8.41%                       | 5                                     | •                                   |  |  |
| Heworth                       | 50.13                         | 57.06                        | 14                                    | <b>↑</b>                            | 48.94                         | 25.81                       | 16                                    | Ψ                                   | 81.82%                        | 65.22%                      | 19                                    | Ψ                                    | 59.09%                        | 63.64%                      | 19                                    | <b>↑</b>                             | 10.82%                                                    | 13.55%                      | 20                                    | •                                   |  |  |
| Heworth Without               | 15.40                         | 19.05                        | 1                                     | <b>↑</b>                            | 13.57                         | 6.86                        | 2                                     | Ψ                                   | 85.71%                        | 75.00%                      | 12                                    | Ψ                                    | 86.67%                        | 81.82%                      | 6                                     | Ψ                                    | 10.66%                                                    | 11.92%                      | 15                                    | •                                   |  |  |
| Holgate                       | 51.18                         | 53.19                        | 13                                    | <b>↑</b>                            | 38.75                         | 26.16                       | 17                                    | Ψ                                   | 61.76%                        | 73.08%                      | 15                                    | <b>↑</b>                             | 67.65%                        | 61.54%                      | 21                                    | Ψ                                    | 12.88%                                                    | 13.62%                      | 21                                    | •                                   |  |  |
| Hull Road                     | 36.18                         | 39.77                        | 8                                     | <b>^</b>                            | 25.95                         | 13.58                       | 7                                     | Ψ                                   | 60.00%                        | 50.00%                      | 22                                    | Ψ                                    | 60.00%                        | 62.50%                      | 20                                    | <b>^</b>                             | 7.79%                                                     | 8.52%                       | 6                                     | •                                   |  |  |
| Huntington and New Earswick   | 53.73                         | 65.59                        | 15                                    | <b>1</b>                            | 35.19                         | 24.25                       | 14                                    | Ψ                                   | 90.00%                        | 69.23%                      | 18                                    | Ψ                                    | 85.71%                        | 73.08%                      | 11                                    | Ψ                                    | 5.01%                                                     | 6.60%                       | 2                                     | •                                   |  |  |
| Micklegate                    | 76.03                         | 129.80                       | 20                                    | <b>^</b>                            | 75.93                         | 66.07                       | 20                                    | Ψ                                   | 82.14%                        | 70.73%                      | 17                                    | Ψ                                    | 78.57%                        | 78.05%                      | 9                                     | Ψ                                    | 11.51%                                                    | 10.89%                      | 14                                    | •                                   |  |  |
| Osbaldwick and Derwent        | 26.45                         | 23.88                        | 4                                     | Ψ                                   | 25.27                         | 12.12                       | 5                                     | •                                   | 76.19%                        | 77.27%                      | 10                                    | <b>↑</b>                             | 85.71%                        | 81.82%                      | 7                                     | •                                    | 8.46%                                                     | 8.65%                       | 7                                     | •                                   |  |  |
| Rawcliffe and Clifton Without | 53.24                         | 67.06                        | 17                                    | <b>↑</b>                            | 42.59                         | 18.92                       | 9                                     | •                                   | 76.92%                        | 80.00%                      | 8                                     | <b>^</b>                             | 72.00%                        | 84.00%                      | 4                                     | <b>^</b>                             | 6.70%                                                     | 8.25%                       | 4                                     | •                                   |  |  |
| Rural West York               | 43.07                         | 50.09                        | 11                                    | <b>^</b>                            | 40.92                         | 23.27                       | 13                                    | •                                   | 91.30%                        | 82.35%                      | 6                                     | Ψ                                    | 95.45%                        | 66.67%                      | 17                                    | •                                    | 9.44%                                                     | 7.95%                       | 3                                     | Ψ.                                  |  |  |
| Strensall                     | 23.11                         | 23.21                        | 2                                     | <b>^</b>                            | 22.98                         | 12.40                       | 6                                     | •                                   | 93.75%                        | 80.95%                      | 7                                     | Ψ                                    | 92.86%                        | 66.67%                      | 18                                    | Ψ                                    | 9.65%                                                     | 9.72%                       | 11                                    | <b>^</b>                            |  |  |
| Westfield                     | 79.58                         | 96.02                        | 19                                    | <b>^</b>                            | 61.84                         | 49.04                       | 19                                    | Ψ                                   | 71.43%                        | 73.33%                      | 14                                    | <b>^</b>                             | 71.43%                        | 50.00%                      | 22                                    | •                                    | 9.83%                                                     | 9.54%                       | 10                                    | Ψ                                   |  |  |
| Wheldrake                     | 27.31                         | 29.70                        | 7                                     | <b>^</b>                            | 21.56                         | 6.47                        | 1                                     | •                                   | 72.73%                        | 100.00%                     | 1                                     | <b>^</b>                             | 54.55%                        | 71.43%                      | 13                                    | <b>^</b>                             | 11.64%                                                    | 12.79%                      | 18                                    | <b>^</b>                            |  |  |
| York                          | 52.91                         | 67.96                        |                                       | <b>1</b>                            | 44.38                         | 30.36                       |                                       | Ψ                                   | 77.67%                        | 73.63%                      |                                       | 4                                    | 79.75%                        | 74.36%                      |                                       | 4                                    | 8.89%                                                     | 9.63%                       |                                       | <b>^</b>                            |  |  |