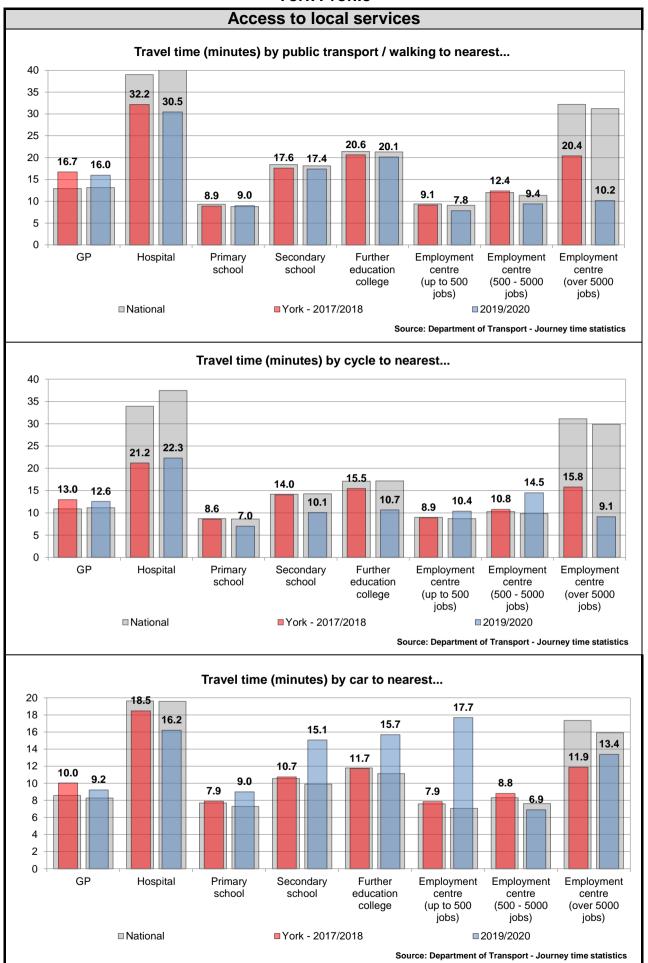

s, health and disability, crime, barriers to services and quality of living environments.































































Source: Public Health England

# Emergency hospital admissions for injuries resulting from a fall (over 65), per 1,000 population

**Falls data:** the figures given here are taken from Hospital Episode Statistics data, which takes the number of those aged 65 or over being admitted to hospital on a non-elective basis at least once in each year as a result of a fall and divides it by the number of those of that age group resident in each ward to give a rate per 1,000 population.























■York - 2017/2018

■National

Key Stage 2 (aged 10-11)

(C or above before 2016/17)

2018/2019

Source: Department for Education - 2018/19







### Broadband coverage and speeds

In March 2017 the UK Government introduced the Universal Service Obligation (USO) for broadband as part of its commitment in the UK Digital Strategy to ensure that the UK has world-class digital connectivity and inclusion.

| Measure                          | York   | National | Summary                          |
|----------------------------------|--------|----------|----------------------------------|
| Average download speed (Mb/s)    | 147.10 | 68.92    | faster than the National average |
| Superfast broadband availability | 94.13% | 94.91%   | worse than the National average  |
| Connections receiving:           |        |          |                                  |
| slowest speeds (under 2 Mb/s)    | 0.04%  | 0.28%    | lower than the Natio