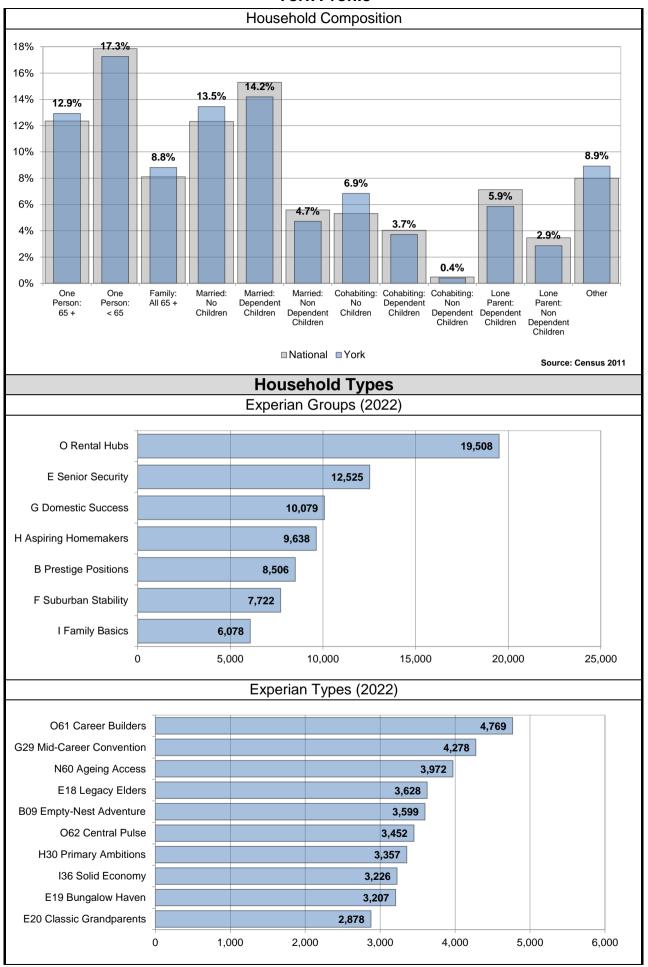

Ward performance by key areas - Economy

This is an "at a glance" summary of performance within York's wards - more detail is provided in the individual profiles.

|                               | Universa                      | Universal Credit (out of work) claimants |                                       |                                     |                               | Residents who agree the council and its partners are helping to create jobs in the city |                                       |                                      |                               | ions are su                 | ree their sl<br>ited to jobs<br>'ork  |                                      | Fu                            | el poverty                  | (household                            | is)                                 | Children (aged 0- 15) living in low income families |                             |                                       |                                     |  |  |
|-------------------------------|-------------------------------|------------------------------------------|---------------------------------------|-------------------------------------|-------------------------------|-----------------------------------------------------------------------------------------|---------------------------------------|--------------------------------------|-------------------------------|-----------------------------|---------------------------------------|--------------------------------------|-------------------------------|-----------------------------|---------------------------------------|-------------------------------------|-----------------------------------------------------|-----------------------------|---------------------------------------|-------------------------------------|--|--|
| Ward                          | Previous<br>Year<br>2020/2021 | Latest<br>Year<br>2021/2022              | Latest<br>Year<br>Rank (1 is<br>Good) | Direction<br>of Travel<br>Up is Bad | Previous<br>Year<br>2019/2020 | Latest<br>Year<br>2021/2022                                                             | Latest<br>Year<br>Rank (1 is<br>Good) | Direction<br>of Travel<br>Up is Good | Previous<br>Year<br>2019/2020 | Latest<br>Year<br>2021/2022 | Latest<br>Year<br>Rank (1 is<br>Good) | Direction<br>of Travel<br>Up is Good | Previous<br>Year<br>2017/2018 | Latest<br>Year<br>2018/2019 | Latest<br>Year<br>Rank (1 is<br>Good) | Direction<br>of Travel<br>Up is Bad | Previous<br>Year<br>2018/2019                       | Latest<br>Year<br>2019/2020 | Latest<br>Year<br>Rank (1 is<br>Good) | Direction<br>of Travel<br>Up is Bad |  |  |
| Acomb                         | 3.70%                         | 2.20%                                    | 16                                    | Ψ                                   | 21.43%                        | 34.78%                                                                                  | 10                                    | <b>↑</b>                             | 40.00%                        | 36.84%                      | 19                                    | Ψ                                    | 8.18%                         | 8.63%                       | 14                                    | •                                   | 12.70%                                              | 14.00%                      | 15                                    | •                                   |  |  |
| Bishopthorpe                  | 2.20%                         | 1.70%                                    | 10                                    | 4                                   | 36.36%                        | 27.27%                                                                                  | 17                                    | •                                    | 80.00%                        | 62.50%                      | 3                                     | •                                    | 7.69%                         | 7.39%                       | 10                                    | Ψ                                   | 5.60%                                               | 6.90%                       | 1                                     | <b>^</b>                            |  |  |
| Clifton                       | 4.90%                         | 3.10%                                    | 20                                    | 4                                   | 36.84%                        | 31.58%                                                                                  | 14                                    | •                                    | 50.00%                        | 50.00%                      | 9                                     | <b>→</b>                             | 12.06%                        | 10.04%                      | 18                                    | Ψ                                   | 17.80%                                              | 21.20%                      | 20                                    | <b>^</b>                            |  |  |
| Copmanthorpe                  | 2.30%                         | 1.10%                                    | 1                                     | 4                                   | 36.36%                        | 63.64%                                                                                  | 1                                     | <b>↑</b>                             | 44.44%                        | 16.67%                      | 22                                    | Ψ                                    | 6.58%                         | 6.73%                       | 4                                     | •                                   | 6.40%                                               | 7.10%                       | 3                                     | <b>1</b>                            |  |  |
| Dringhouses and Woodthorpe    | 3.70%                         | 1.70%                                    | 11                                    | Ψ                                   | 51.85%                        | 48.48%                                                                                  | 5                                     | Ψ                                    | 36.36%                        | 50.00%                      | 10                                    | <b>↑</b>                             | 6.75%                         | 6.87%                       | 6                                     | •                                   | 10.10%                                              | 10.50%                      | 12                                    | <b>^</b>                            |  |  |
| Fishergate                    | 2.50%                         | 1.40%                                    | 6                                     | 4                                   | 36.84%                        | 42.86%                                                                                  | 7                                     | <b>↑</b>                             | 41.67%                        | 40.00%                      | 16                                    | Ψ                                    | 12.72%                        | 11.20%                      | 20                                    | Ψ                                   | 7.70%                                               | 8.20%                       | 5                                     | •                                   |  |  |
| Fulford and Heslington        | 2.60%                         | 1.90%                                    | 13                                    | Ψ                                   | 44.44%                        | 33.33%                                                                                  | 12                                    | Ψ                                    | 83.33%                        | 87.50%                      | 1                                     | <b>↑</b>                             | 9.81%                         | 9.29%                       | 16                                    | Ψ                                   | 5.70%                                               | 7.90%                       | 4                                     | <b>^</b>                            |  |  |
| Guildhall                     | 3.30%                         | 2.10%                                    | 14                                    | 4                                   | 33.33%                        | 25.93%                                                                                  | 19                                    | Ψ                                    | 41.18%                        | 43.48%                      | 15                                    | <b>↑</b>                             | 11.80%                        | 10.35%                      | 19                                    | 4                                   | 16.20%                                              | 16.80%                      | 17                                    | <b>^</b>                            |  |  |
| Haxby and Wigginton           | 2.60%                         | 1.10%                                    | 2                                     | Ψ                                   | 34.78%                        | 40.00%                                                                                  | 8                                     | <b>↑</b>                             | 53.33%                        | 52.63%                      | 7                                     | Ψ                                    | 6.32%                         | 6.60%                       | 3                                     | <b>^</b>                            | 7.10%                                               | 8.30%                       | 7                                     | <b>^</b>                            |  |  |
| Heworth                       | 4.70%                         | 2.80%                                    | 19                                    | Ψ                                   | 31.82%                        | 13.64%                                                                                  | 22                                    | Ψ                                    | 55.56%                        | 38.89%                      | 18                                    | Ψ                                    | 10.70%                        | 9.85%                       | 17                                    | Ψ                                   | 16.40%                                              | 18.60%                      | 18                                    | <b>^</b>                            |  |  |
| Heworth Without               | 2.70%                         | 1.70%                                    | 12                                    | 4                                   | 50.00%                        | 45.45%                                                                                  | 6                                     | Ψ                                    | 62.50%                        | 50.00%                      | 11                                    | Ψ                                    | 6.65%                         | 6.53%                       | 2                                     | Ψ                                   | 4.20%                                               | 7.00%                       | 2                                     | <b>^</b>                            |  |  |
| Holgate                       | 4.40%                         | 2.50%                                    | 18                                    | 4                                   | 23.53%                        | 32.00%                                                                                  | 13                                    | <b>↑</b>                             | 59.26%                        | 50.00%                      | 12                                    | Ψ                                    | 8.76%                         | 7.53%                       | 11                                    | Ψ                                   | 11.40%                                              | 12.80%                      | 14                                    | <b>^</b>                            |  |  |
| Hull Road                     | 2.30%                         | 1.40%                                    | 7                                     | 4                                   | 40.00%                        | 18.75%                                                                                  | 21                                    | Ψ                                    | 66.67%                        | 45.45%                      | 14                                    | Ψ                                    | 15.57%                        | 15.33%                      | 21                                    | Ψ                                   | 20.20%                                              | 18.70%                      | 19                                    | 4                                   |  |  |
| Huntington and New Earswick   | 3.80%                         | 2.20%                                    | 17                                    | 4                                   | 40.00%                        | 57.69%                                                                                  | 2                                     | <b>1</b>                             | 53.33%                        | 60.00%                      | 4                                     | 1                                    | 7.29%                         | 7.12%                       | 8                                     | Ψ                                   | 11.70%                                              | 14.60%                      | 16                                    | <b>^</b>                            |  |  |
| Micklegate                    | 4.10%                         | 2.10%                                    | 15                                    | 4                                   | 42.86%                        | 34.15%                                                                                  | 11                                    | Ψ                                    | 54.55%                        | 51.61%                      | 8                                     | Ψ                                    | 10.39%                        | 8.77%                       | 15                                    | Ψ                                   | 7.20%                                               | 8.40%                       | 8                                     | <b>^</b>                            |  |  |
| Osbaldwick and Derwent        | 2.70%                         | 1.40%                                    | 8                                     | 4                                   | 42.86%                        | 27.27%                                                                                  | 18                                    | Ψ                                    | 41.67%                        | 27.27%                      | 21                                    | •                                    | 7.18%                         | 7.83%                       | 12                                    | <b>^</b>                            | 9.10%                                               | 8.20%                       | 6                                     | Ψ                                   |  |  |
| Rawcliffe and Clifton Without | 3.00%                         | 1.50%                                    | 9                                     | Ψ                                   | 46.15%                        | 29.17%                                                                                  | 16                                    | Ψ                                    | 37.50%                        | 30.00%                      | 20                                    | Ψ                                    | 7.16%                         | 6.85%                       | 5                                     | Ψ                                   | 12.20%                                              | 11.20%                      | 13                                    | Ψ                                   |  |  |
| Rural West York               | 2.50%                         | 1.10%                                    | 3                                     | 4                                   | 26.09%                        | 29.41%                                                                                  | 15                                    | <b>1</b>                             | 42.86%                        | 66.67%                      | 2                                     | 1                                    | 6.00%                         | 6.23%                       | 1                                     | <b>^</b>                            | 7.50%                                               | 10.00%                      | 11                                    | <b>^</b>                            |  |  |
| Strensall                     | 2.50%                         | 1.30%                                    | 5                                     | 4                                   | 31.25%                        | 23.81%                                                                                  | 20                                    | Ψ                                    | 54.55%                        | 58.33%                      | 6                                     | 1                                    | 6.09%                         | 7.36%                       | 9                                     | <b>^</b>                            | 6.40%                                               | 8.50%                       | 9                                     | <b>^</b>                            |  |  |
| Westfield                     | 6.70%                         | 4.20%                                    | 21                                    | 4                                   | 50.00%                        | 50.00%                                                                                  | 4                                     | <b>→</b>                             | 44.44%                        | 40.00%                      | 17                                    | Ψ                                    | 8.76%                         | 8.59%                       | 13                                    | Ψ                                   | 19.90%                                              | 21.90%                      | 21                                    | <b>^</b>                            |  |  |
| Wheldrake                     | 2.10%                         | 1.10%                                    | 4                                     | 4                                   | 72.73%                        | 57.14%                                                                                  | 3                                     | Ψ                                    | 57.14%                        | 60.00%                      | 5                                     | <b>1</b>                             | 6.42%                         | 7.04%                       | 7                                     | <b>^</b>                            | 7.90%                                               | 8.60%                       | 10                                    | <b>1</b>                            |  |  |
| York                          | 3.50%                         | 2.00%                                    |                                       | 4                                   | 38.61%                        | 36.33%                                                                                  |                                       | Ψ                                    | 50.68%                        | 48.67%                      |                                       | Ψ                                    | 8.90%                         | 8.90%                       |                                       | <b>→</b>                            | 11.90%                                              | 13.00%                      |                                       | <b>^</b>                            |  |  |

# Ward performance by key areas - Health & Wellbeing

This is an "at a glance" summary of performance within York's wards - more detail is provided in the individual profiles.

|                               |                               |                             |                                       |                                     |                               | ., .                        |                                       |                                     |                               |                             |                                       |                                      |                               |                             |                                       |                                      | _                             |                             |                                       |                                     | Emergency hospital admissions for        |                             |                                       |                                     |  |
|-------------------------------|-------------------------------|-----------------------------|---------------------------------------|-------------------------------------|-------------------------------|-----------------------------|---------------------------------------|-------------------------------------|-------------------------------|-----------------------------|---------------------------------------|--------------------------------------|-------------------------------|-----------------------------|---------------------------------------|--------------------------------------|-------------------------------|-----------------------------|---------------------------------------|-------------------------------------|------------------------------------------|-----------------------------|---------------------------------------|-------------------------------------|--|
|                               |                               | Reception y                 |                                       | •                                   |                               |                             | obesity                               |                                     |                               | Male life e                 |                                       |                                      |                               | Female life                 | •                                     |                                      |                               | •                           | pital admis                           |                                     | injuries resulting from a fall (over 65) |                             |                                       |                                     |  |
| Ward                          | Previous<br>Year<br>2018/2019 | Latest<br>Year<br>2019/2020 | Latest<br>Year<br>Rank (1 is<br>Good) | Direction<br>of Travel<br>Up is Bad | Previous<br>Year<br>2018/2019 | Latest<br>Year<br>2019/2020 | Latest<br>Year<br>Rank (1 is<br>Good) | Direction<br>of Travel<br>Up is Bad | Previous<br>Year<br>2017/2018 | Latest<br>Year<br>2019/2020 | Latest<br>Year<br>Rank (1 is<br>Good) | Direction<br>of Travel<br>Up is Good | Previous<br>Year<br>2017/2018 | Latest<br>Year<br>2019/2020 | Latest<br>Year<br>Rank (1 is<br>Good) | Direction<br>of Travel<br>Up is Good | Previous<br>Year<br>2017/2018 | Latest<br>Year<br>2019/2020 | Latest<br>Year<br>Rank (1 is<br>Good) | Direction<br>of Travel<br>Up is Bad | Previous<br>Year<br>2018/2019            | Latest<br>Year<br>2019/2020 | Latest<br>Year<br>Rank (1 is<br>Good) | Direction<br>of Travel<br>Up is Bad |  |
| Acomb                         | 9.30%                         | 7.55%                       | 3                                     | 4                                   | 15.90%                        | 22.03%                      | 18                                    | •                                   | 79.50                         | 80.18                       | 12                                    | <b>↑</b>                             | 83.50                         | 82.50                       | 17                                    | +                                    | 108.10                        | 113.56                      | 17                                    | •                                   | 30.20                                    | 31.00                       | 16                                    | •                                   |  |
| Bishopthorpe                  | 5.20%                         | 9.52%                       | 8                                     | •                                   | 8.00%                         | 10.00%                      | 3                                     | •                                   | 83.90                         | 84.82                       | 2                                     | <b>^</b>                             | 83.30                         | 84.86                       | 9                                     | •                                    | 82.30                         | 86.86                       | 3                                     | •                                   | 16.20                                    | 15.30                       | 2                                     | 4                                   |  |
| Clifton                       | 7.90%                         | 11.36%                      | 14                                    | •                                   | 22.40%                        | 21.05%                      | 17                                    | 4                                   | 76.90                         | 77.32                       | 19                                    | <b>^</b>                             | 81.50                         | 82.29                       | 18                                    | •                                    | 115.00                        | 123.32                      | 20                                    | •                                   | 22.50                                    | 23.50                       | 8                                     | •                                   |  |
| Copmanthorpe                  | 5.20%                         | N/C                         | -                                     | ⇒                                   | 8.00%                         | 7.69%                       | 1                                     | 4                                   | 86.60                         | 86.16                       | 1                                     | •                                    | 88.50                         | 88.18                       | 1                                     | Ψ.                                   | 82.30                         | 77.22                       | 1                                     | 4                                   | 15.50                                    | 19.30                       | 5                                     | •                                   |  |
| Dringhouses and Woodthorpe    | 10.30%                        | 9.68%                       | 9                                     | 4                                   | 16.80%                        | 16.67%                      | 11                                    | +                                   | 82.30                         | 82.60                       | 5                                     | <b>^</b>                             | 85.80                         | 86.12                       | 2                                     | •                                    | 94.00                         | 100.19                      | 11                                    | •                                   | 26.30                                    | 26.50                       | 9                                     | •                                   |  |
| Fishergate                    | 8.60%                         | N/C                         | -                                     | <b>→</b>                            | 10.90%                        | 11.54%                      | 5                                     | •                                   | 77.00                         | 76.24                       | 20                                    | Ψ.                                   | 81.80                         | 81.81                       | 21                                    | <b>^</b>                             | 104.10                        | 107.48                      | 14                                    | •                                   | 19.30                                    | 38.70                       | 20                                    | •                                   |  |
| Fulford and Heslington        | 6.70%                         | N/C                         | -                                     | ⇒                                   | 9.30%                         | N/C                         | -                                     | <b>⇒</b>                            | 80.70                         | 80.64                       | 10                                    | 4                                    | 84.90                         | 85.94                       | 3                                     | •                                    | 80.60                         | 98.89                       | 9                                     | •                                   | 37.50                                    | 42.70                       | 21                                    | •                                   |  |
| Guildhall                     | 10.60%                        | 11.76%                      | 15                                    | •                                   | 20.40%                        | 20.00%                      | 13                                    | +                                   | 80.30                         | 79.50                       | 16                                    | 4                                    | 81.70                         | 83.30                       | 15                                    | •                                    | 118.30                        | 101.24                      | 12                                    | +                                   | 29.90                                    | 21.70                       | 6                                     | 4                                   |  |
| Haxby and Wigginton           | 8.90%                         | 10.71%                      | 12                                    | <b>↑</b>                            | 12.40%                        | 12.90%                      | 7                                     | •                                   | 83.00                         | 82.79                       | 4                                     | •                                    | 83.80                         | 84.20                       | 10                                    | •                                    | 105.20                        | 111.66                      | 16                                    | •                                   | 31.60                                    | 28.80                       | 12                                    | 4                                   |  |
| Heworth                       | 9.70%                         | 11.76%                      | 16                                    | •                                   | 19.50%                        | 20.34%                      | 15                                    | •                                   | 76.90                         | 76.11                       | 21                                    | 4                                    | 82.50                         | 82.23                       | 19                                    | 4                                    | 101.40                        | 115.10                      | 18                                    | •                                   | 30.40                                    | 30.50                       | 14                                    | •                                   |  |
| Heworth Without               | 6.90%                         | N/C                         | 1                                     | *                                   | 15.10%                        | N/C                         | -                                     | <b>→</b>                            | 80.00                         | 79.31                       | 17                                    | •                                    | 86.20                         | 85.44                       | 4                                     | •                                    | 92.30                         | 91.37                       | 4                                     | •                                   | 18.80                                    | 13.70                       | 1                                     | •                                   |  |
| Holgate                       | 7.00%                         | 7.81%                       | 4                                     | •                                   | 15.20%                        | 14.04%                      | 8                                     | 4                                   | 78.80                         | 79.59                       | 15                                    | •                                    | 84.90                         | 84.96                       | 7                                     | •                                    | 103.30                        | 108.04                      | 15                                    | •                                   | 26.00                                    | 32.10                       | 17                                    | •                                   |  |
| Hull Road                     | 9.60%                         | 10.26%                      | 10                                    | •                                   | 21.90%                        | 18.60%                      | 12                                    | 4                                   | 80.00                         | 78.58                       | 18                                    | 4                                    | 82.10                         | 82.11                       | 20                                    | •                                    | 93.10                         | 91.41                       | 5                                     | 4                                   | 23.30                                    | 26.70                       | 10                                    | •                                   |  |
| Huntington and New Earswick   | 11.30%                        | 10.53%                      | 11                                    | 4                                   | 17.60%                        | 20.69%                      | 16                                    | •                                   | 81.90                         | 80.98                       | 9                                     | 4                                    | 84.20                         | 84.08                       | 11                                    | +                                    | 114.70                        | 119.44                      | 19                                    | •                                   | 21.00                                    | 30.40                       | 13                                    | •                                   |  |
| Micklegate                    | 5.90%                         | 5.17%                       | 2                                     | 4                                   | 14.20%                        | 11.43%                      | 4                                     | 4                                   | 82.30                         | 82.07                       | 7                                     | 4                                    | 83.00                         | 83.66                       | 12                                    | •                                    | 98.40                         | 94.92                       | 6                                     | 4                                   | 28.90                                    | 30.70                       | 15                                    | •                                   |  |
| Osbaldwick and Derwent        | 10.40%                        | 11.11%                      | 13                                    | •                                   | 13.90%                        | 12.20%                      | 6                                     | 4                                   | 80.20                         | 81.20                       | 8                                     | •                                    | 83.20                         | 83.47                       | 14                                    | •                                    | 90.70                         | 106.42                      | 13                                    | •                                   | 37.90                                    | 33.70                       | 18                                    | •                                   |  |
| Rawcliffe and Clifton Without | 7.30%                         | 8.57%                       | 6                                     | •                                   | 19.70%                        | 20.00%                      | 14                                    | •                                   | 78.90                         | 80.18                       | 13                                    | •                                    | 82.70                         | 82.97                       | 16                                    | •                                    | 96.90                         | 99.51                       | 10                                    | •                                   | 26.10                                    | 18.20                       | 4                                     | 4                                   |  |
| Rural West York               | 5.00%                         | 5.00%                       | 1                                     | <b>→</b>                            | 16.60%                        | 16.22%                      | 9                                     | Ψ.                                  | 81.60                         | 80.58                       | 11                                    | Ψ.                                   | 86.40                         | 85.18                       | 5                                     | Ψ.                                   | 96.00                         | 98.29                       | 7                                     | •                                   | 28.90                                    | 33.90                       | 19                                    | •                                   |  |
| Strensall                     | 9.80%                         | 8.33%                       | 5                                     | 4                                   | 12.60%                        | 16.28%                      | 10                                    | •                                   | 80.40                         | 83.01                       | 3                                     | <b>^</b>                             | 83.90                         | 84.90                       | 8                                     | <b>^</b>                             | 93.30                         | 98.70                       | 8                                     | •                                   | 21.40                                    | 17.60                       | 3                                     | 4                                   |  |
| Westfield                     | 14.50%                        | 13.04%                      | 17                                    | 4                                   | 20.20%                        | 26.32%                      | 19                                    | •                                   | 76.50                         | 75.95                       | 22                                    | Ψ.                                   | 80.60                         | 79.96                       | 22                                    | Ψ.                                   | 127.30                        | 131.86                      | 21                                    | •                                   | 27.20                                    | 28.00                       | 11                                    | •                                   |  |
| Wheldrake                     | 9.20%                         | 8.70%                       | 7                                     | 4                                   | 8.90%                         | 9.38%                       | 2                                     | <b>^</b>                            | 82.20                         | 82.18                       | 6                                     | Ψ                                    | 83.40                         | 85.04                       | 6                                     | <b>↑</b>                             | 86.40                         | 86.24                       | 2                                     | Ψ.                                  | 23.00                                    | 22.30                       | 7                                     | Ψ.                                  |  |
| York                          | 9.10%                         | 8.95%                       | _                                     | Ψ.                                  | 16.20%                        | 17.23%                      |                                       | •                                   | 80.20                         | 80.17                       |                                       | Ψ.                                   | 83.40                         | 83.58                       |                                       | <b>^</b>                             | 102.50                        | 105.91                      |                                       | •                                   | 26.40                                    | 27.40                       |                                       | •                                   |  |

Ward performance by key areas - Adult Social Care

This is an "at a glance" summary of performance within York's wards - more detail is provided in the individual profiles.

|                               |                               | Social I                    | solation                              |                                     | Homecar                       | e clients (p                | er 1,000 pc                           | opulation)                          |                               | etting paid p<br>not resident |                                       |                                   | New customers requesting Adult Social<br>Care support |                             |                                       |                                   |  |  |
|-------------------------------|-------------------------------|-----------------------------|---------------------------------------|-------------------------------------|-------------------------------|-----------------------------|---------------------------------------|-------------------------------------|-------------------------------|-------------------------------|---------------------------------------|-----------------------------------|-------------------------------------------------------|-----------------------------|---------------------------------------|-----------------------------------|--|--|
| Ward                          | Previous<br>Year<br>2018/2019 | Latest<br>Year<br>2019/2020 | Latest<br>Year<br>Rank (1 is<br>Good) | Direction<br>of Travel<br>Up is Bad | Previous<br>Year<br>2020/2021 | Latest<br>Year<br>2021/2022 | Latest<br>Year<br>Rank (1 is<br>Good) | Direction<br>of Travel<br>Up is Bad | Previous<br>Year<br>2020/2021 | Latest<br>Year<br>2021/2022   | Latest<br>Year<br>Rank (1 is<br>Good) | Direction<br>of Travel<br>Neutral | Previous<br>Year<br>2020/2021                         | Latest<br>Year<br>2021/2022 | Latest<br>Year<br>Rank (1 is<br>Good) | Direction<br>of Travel<br>Neutral |  |  |
| Acomb                         | 1.86                          | 2.22                        | 21                                    | •                                   | 52                            | 43                          | 13                                    | •                                   | 69                            | 69                            | 12                                    | *                                 | 44                                                    | 41                          | 11                                    | <b>→</b>                          |  |  |
| Bishopthorpe                  | 2.00                          | 1.88                        | 13                                    | 4                                   | 22                            | 16                          | 4                                     | •                                   | 28                            | 28                            | 18                                    | <b>→</b>                          | 22                                                    | 23                          | 20                                    | <b>→</b>                          |  |  |
| Clifton                       | 2.00                          | 1.86                        | 11                                    | 4                                   | 59                            | 57                          | 17                                    | 4                                   | 82                            | 83                            | 8                                     | <b>→</b>                          | 37                                                    | 37                          | 12                                    | <b>→</b>                          |  |  |
| Copmanthorpe                  | 2.55                          | 1.78                        | 7                                     | 4                                   | 18                            | 11                          | 2                                     | •                                   | 25                            | 23                            | 21                                    | <b>→</b>                          | 23                                                    | 15                          | 22                                    | <b>→</b>                          |  |  |
| Dringhouses and Woodthorpe    | 2.00                          | 1.89                        | 14                                    | 4                                   | 75                            | 61                          | 18                                    | •                                   | 103                           | 104                           | 5                                     | <b>→</b>                          | 61                                                    | 56                          | 6                                     | <b>→</b>                          |  |  |
| Fishergate                    | 1.96                          | 1.75                        | 6                                     | 4                                   | 65                            | 46                          | 14                                    | •                                   | 81                            | 73                            | 9                                     | <b>→</b>                          | 43                                                    | 34                          | 15                                    | <b>→</b>                          |  |  |
| Fulford and Heslington        | 1.89                          | 1.94                        | 16                                    | <b>^</b>                            | 22                            | 12                          | 3                                     | •                                   | 32                            | 28                            | 19                                    | <b>→</b>                          | 23                                                    | 25                          | 18                                    | <b>→</b>                          |  |  |
| Guildhall                     | 1.83                          | 1.70                        | 5                                     | 4                                   | 39                            | 26                          | 9                                     | •                                   | 74                            | 70                            | 11                                    | <b>→</b>                          | 50                                                    | 48                          | 8                                     | <b>→</b>                          |  |  |
| Haxby and Wigginton           | 2.16                          | 2.14                        | 19                                    | 4                                   | 76                            | 48                          | 15                                    | •                                   | 115                           | 94                            | 6                                     | <b>→</b>                          | 83                                                    | 69                          | 4                                     | <b>→</b>                          |  |  |
| Heworth                       | 2.12                          | 1.66                        | 4                                     | 4                                   | 112                           | 77                          | 19                                    | •                                   | 149                           | 134                           | 4                                     | <b>→</b>                          | 59                                                    | 62                          | 5                                     | <b>→</b>                          |  |  |
| Heworth Without               | 2.11                          | 1.50                        | 1                                     | 4                                   | 23                            | 23                          | 6                                     | <b>→</b>                            | 23                            | 24                            | 20                                    | <b>→</b>                          | 21                                                    | 24                          | 19                                    | <b>→</b>                          |  |  |
| Holgate                       | 1.95                          | 1.84                        | 10                                    | 4                                   | 63                            | 48                          | 16                                    | •                                   | 97                            | 84                            | 7                                     | <b>→</b>                          | 51                                                    | 44                          | 9                                     | <b>→</b>                          |  |  |
| Hull Road                     | 1.31                          | 2.17                        | 20                                    | <b>^</b>                            | 23                            | 20                          | 5                                     | •                                   | 42                            | 36                            | 16                                    | <b>→</b>                          | 24                                                    | 32                          | 16                                    | <b>→</b>                          |  |  |
| Huntington and New Earswick   | 2.01                          | 1.86                        | 12                                    | 4                                   | 158                           | 90                          | 21                                    | •                                   | 203                           | 183                           | 2                                     | <b>→</b>                          | 87                                                    | 74                          | 3                                     | <b>→</b>                          |  |  |
| Micklegate                    | 1.87                          | 1.80                        | 8                                     | 4                                   | 52                            | 33                          | 11                                    | •                                   | 79                            | 68                            | 13                                    | <b>→</b>                          | 47                                                    | 44                          | 10                                    | <b>→</b>                          |  |  |
| Osbaldwick and Derwent        | 2.13                          | 1.90                        | 15                                    | 4                                   | 41                            | 25                          | 8                                     | •                                   | 47                            | 42                            | 14                                    | <b>→</b>                          | 50                                                    | 36                          | 13                                    | <b>→</b>                          |  |  |
| Rawcliffe and Clifton Without | 1.79                          | 2.04                        | 17                                    | <b>^</b>                            | 62                            | 37                          | 12                                    | •                                   | 76                            | 72                            | 10                                    | <b>→</b>                          | 47                                                    | 51                          | 7                                     | <b>→</b>                          |  |  |
| Rural West York               | 2.16                          | 2.04                        | 18                                    | 1                                   | 33                            | 24                          | 7                                     | •                                   | 44                            | 39                            | 15                                    | <b>→</b>                          | 48                                                    | 35                          | 14                                    | <b>→</b>                          |  |  |
| Strensall                     | 1.65                          | 1.52                        | 2                                     | 4                                   | 37                            | 26                          | 10                                    | •                                   | 44                            | 36                            | 17                                    | <b>→</b>                          | 22                                                    | 31                          | 17                                    | <b>→</b>                          |  |  |
| Westfield                     | 2.04                          | 1.82                        | 9                                     | 4                                   | 119                           | 85                          | 20                                    | •                                   | 157                           | 138                           | 3                                     | <b>→</b>                          | 76                                                    | 78                          | 2                                     | <b>→</b>                          |  |  |
| Wheldrake                     | 2.13                          | 1.57                        | 3                                     | 4                                   | 10                            | 10                          | 1                                     | <b>→</b>                            | 16                            | 17                            | 22                                    | <b>→</b>                          | 14                                                    | 17                          | 21                                    | <b>→</b>                          |  |  |
| York                          | 1.98                          | 1.85                        |                                       | 4                                   | 1,175                         | 828                         |                                       | •                                   | 1,636                         | 1,488                         |                                       | <b>→</b>                          | 1,062                                                 | 989                         |                                       | ->                                |  |  |

Ward performance by key areas - Public Realm

This is an "at a glance" summary of performance within York's wards - more detail is provided in the individual profiles.

|                               | Cri                           | Crime (per 1,000 population) |                                       |                                     |                               | 6B (per 1,00                | 00 population                         | on)                                 |                               | who think<br>roblem in t    |                                       |                                      |                               | e in, relati                | e that York<br>vely free fro          |                                      | % of road area that is Structurally<br>Impaired (Grade 5) |                             |                                       |                                     |  |  |
|-------------------------------|-------------------------------|------------------------------|---------------------------------------|-------------------------------------|-------------------------------|-----------------------------|---------------------------------------|-------------------------------------|-------------------------------|-----------------------------|---------------------------------------|--------------------------------------|-------------------------------|-----------------------------|---------------------------------------|--------------------------------------|-----------------------------------------------------------|-----------------------------|---------------------------------------|-------------------------------------|--|--|
| Ward                          | Previous<br>Year<br>2020/2021 | Latest<br>Year<br>2021/2022  | Latest<br>Year<br>Rank (1 is<br>Good) | Direction<br>of Travel<br>Up is Bad | Previous<br>Year<br>2020/2021 | Latest<br>Year<br>2021/2022 | Latest<br>Year<br>Rank (1 is<br>Good) | Direction<br>of Travel<br>Up is Bad | Previous<br>Year<br>2019/2020 | Latest<br>Year<br>2021/2022 | Latest<br>Year<br>Rank (1 is<br>Good) | Direction<br>of Travel<br>Up is Good | Previous<br>Year<br>2019/2020 | Latest<br>Year<br>2021/2022 | Latest<br>Year<br>Rank (1 is<br>Good) | Direction<br>of Travel<br>Up is Good | Previous<br>Year<br>2020/2021                             | Latest<br>Year<br>2021/2022 | Latest<br>Year<br>Rank (1 is<br>Good) | Direction<br>of Travel<br>Up is Bad |  |  |
| Acomb                         | 34.64                         | 44.72                        | 9                                     | <b>↑</b>                            | 28.20                         | 26.67                       | 18                                    | •                                   | 64.29%                        | 78.26%                      | 9                                     | <b>↑</b>                             | 76.92%                        | 86.96%                      | 3                                     | <b>↑</b>                             | 8.47%                                                     | 10.57%                      | 13                                    | •                                   |  |  |
| Bishopthorpe                  | 20.08                         | 23.85                        | 3                                     | <b>↑</b>                            | 21.54                         | 11.33                       | 3                                     | 4                                   | 72.73%                        | 83.33%                      | 4                                     | 1                                    | 100.00%                       | 83.33%                      | 5                                     | Ψ                                    | 10.28%                                                    | 12.34%                      | 16                                    | •                                   |  |  |
| Clifton                       | 67.93                         | 79.93                        | 18                                    | <b>↑</b>                            | 47.93                         | 25.78                       | 15                                    | 4                                   | 73.68%                        | 63.16%                      | 20                                    | Ψ                                    | 88.89%                        | 78.95%                      | 8                                     | Ψ                                    | 9.61%                                                     | 12.35%                      | 17                                    | •                                   |  |  |
| Copmanthorpe                  | 16.35                         | 24.13                        | 6                                     | <b>↑</b>                            | 19.94                         | 12.06                       | 4                                     | •                                   | 91.67%                        | 90.91%                      | 2                                     | Ψ                                    | 75.00%                        | 72.73%                      | 12                                    | •                                    | 7.13%                                                     | 9.07%                       | 8                                     | •                                   |  |  |
| Dringhouses and Woodthorpe    | 36.40                         | 46.89                        | 10                                    | <b>↑</b>                            | 30.28                         | 19.93                       | 10                                    | •                                   | 70.37%                        | 72.73%                      | 16                                    | <b>^</b>                             | 74.07%                        | 68.75%                      | 14                                    | •                                    | 10.95%                                                    | 10.42%                      | 12                                    | •                                   |  |  |
| Fishergate                    | 51.51                         | 52.43                        | 12                                    | <b>↑</b>                            | 35.41                         | 23.03                       | 12                                    | Ψ                                   | 73.68%                        | 76.19%                      | 11                                    | <b>↑</b>                             | 84.21%                        | 95.24%                      | 1                                     | <b>↑</b>                             | 9.66%                                                     | 9.30%                       | 9                                     | •                                   |  |  |
| Fulford and Heslington        | 45.24                         | 66.07                        | 16                                    | <b>↑</b>                            | 31.24                         | 22.28                       | 11                                    | Ψ                                   | 100.00%                       | 88.89%                      | 3                                     | Ψ                                    | 66.67%                        | 66.67%                      | 16                                    | <b>→</b>                             | 3.66%                                                     | 5.25%                       | 1                                     | •                                   |  |  |
| Guildhall                     | 133.57                        | 194.54                       | 21                                    | <b>↑</b>                            | 116.27                        | 88.05                       | 21                                    | Ψ                                   | 70.83%                        | 57.14%                      | 21                                    | Ψ                                    | 95.83%                        | 67.86%                      | 15                                    | 4                                    | 10.22%                                                    | 13.23%                      | 19                                    | •                                   |  |  |
| Haxby and Wigginton           | 20.76                         | 24.07                        | 5                                     | <b>↑</b>                            | 23.96                         | 17.91                       | 8                                     | Ψ                                   | 86.96%                        | 83.33%                      | 5                                     | Ψ                                    | 91.67%                        | 90.00%                      | 2                                     | Ψ                                    | 6.81%                                                     | 8.41%                       | 5                                     | •                                   |  |  |
| Heworth                       | 50.13                         | 57.06                        | 14                                    | <b>↑</b>                            | 48.94                         | 25.81                       | 16                                    | Ψ                                   | 81.82%                        | 65.22%                      | 19                                    | Ψ                                    | 59.09%                        | 63.64%                      | 19                                    | <b>↑</b>                             | 10.82%                                                    | 13.55%                      | 20                                    | •                                   |  |  |
| Heworth Without               | 15.40                         | 19.05                        | 1                                     | <b>↑</b>                            | 13.57                         | 6.86                        | 2                                     | Ψ                                   | 85.71%                        | 75.00%                      | 12                                    | Ψ                                    | 86.67%                        | 81.82%                      | 6                                     | Ψ                                    | 10.66%                                                    | 11.92%                      | 15                                    | •                                   |  |  |
| Holgate                       | 51.18                         | 53.19                        | 13                                    | <b>↑</b>                            | 38.75                         | 26.16                       | 17                                    | Ψ                                   | 61.76%                        | 73.08%                      | 15                                    | <b>↑</b>                             | 67.65%                        | 61.54%                      | 21                                    | Ψ                                    | 12.88%                                                    | 13.62%                      | 21                                    | •                                   |  |  |
| Hull Road                     | 36.18                         | 39.77                        | 8                                     | <b>^</b>                            | 25.95                         | 13.58                       | 7                                     | Ψ                                   | 60.00%                        | 50.00%                      | 22                                    | Ψ                                    | 60.00%                        | 62.50%                      | 20                                    | <b>^</b>                             | 7.79%                                                     | 8.52%                       | 6                                     | •                                   |  |  |
| Huntington and New Earswick   | 53.73                         | 65.59                        | 15                                    | <b>1</b>                            | 35.19                         | 24.25                       | 14                                    | Ψ                                   | 90.00%                        | 69.23%                      | 18                                    | Ψ                                    | 85.71%                        | 73.08%                      | 11                                    | Ψ                                    | 5.01%                                                     | 6.60%                       | 2                                     | •                                   |  |  |
| Micklegate                    | 76.03                         | 129.80                       | 20                                    | <b>^</b>                            | 75.93                         | 66.07                       | 20                                    | Ψ                                   | 82.14%                        | 70.73%                      | 17                                    | Ψ                                    | 78.57%                        | 78.05%                      | 9                                     | Ψ                                    | 11.51%                                                    | 10.89%                      | 14                                    | •                                   |  |  |
| Osbaldwick and Derwent        | 26.45                         | 23.88                        | 4                                     | Ψ                                   | 25.27                         | 12.12                       | 5                                     | •                                   | 76.19%                        | 77.27%                      | 10                                    | <b>↑</b>                             | 85.71%                        | 81.82%                      | 7                                     | •                                    | 8.46%                                                     | 8.65%                       | 7                                     | •                                   |  |  |
| Rawcliffe and Clifton Without | 53.24                         | 67.06                        | 17                                    | <b>↑</b>                            | 42.59                         | 18.92                       | 9                                     | •                                   | 76.92%                        | 80.00%                      | 8                                     | <b>^</b>                             | 72.00%                        | 84.00%                      | 4                                     | <b>^</b>                             | 6.70%                                                     | 8.25%                       | 4                                     | •                                   |  |  |
| Rural West York               | 43.07                         | 50.09                        | 11                                    | <b>^</b>                            | 40.92                         | 23.27                       | 13                                    | •                                   | 91.30%                        | 82.35%                      | 6                                     | Ψ                                    | 95.45%                        | 66.67%                      | 17                                    | •                                    | 9.44%                                                     | 7.95%                       | 3                                     | Ψ.                                  |  |  |
| Strensall                     | 23.11                         | 23.21                        | 2                                     | <b>^</b>                            | 22.98                         | 12.40                       | 6                                     | •                                   | 93.75%                        | 80.95%                      | 7                                     | Ψ                                    | 92.86%                        | 66.67%                      | 18                                    | Ψ                                    | 9.65%                                                     | 9.72%                       | 11                                    | <b>^</b>                            |  |  |
| Westfield                     | 79.58                         | 96.02                        | 19                                    | <b>^</b>                            | 61.84                         | 49.04                       | 19                                    | Ψ                                   | 71.43%                        | 73.33%                      | 14                                    | <b>^</b>                             | 71.43%                        | 50.00%                      | 22                                    | •                                    | 9.83%                                                     | 9.54%                       | 10                                    | Ψ                                   |  |  |
| Wheldrake                     | 27.31                         | 29.70                        | 7                                     | <b>^</b>                            | 21.56                         | 6.47                        | 1                                     | •                                   | 72.73%                        | 100.00%                     | 1                                     | <b>^</b>                             | 54.55%                        | 71.43%                      | 13                                    | <b>^</b>                             | 11.64%                                                    | 12.79%                      | 18                                    | <b>^</b>                            |  |  |
| York                          | 52.91                         | 67.96                        |                                       | <b>1</b>                            | 44.38                         | 30.36                       |                                       | Ψ                                   | 77.67%                        | 73.63%                      |                                       | 4                                    | 79.75%                        | 74.36%                      |                                       | 4                                    | 8.89%                                                     | 9.63%                       |                                       | <b>^</b>                            |  |  |