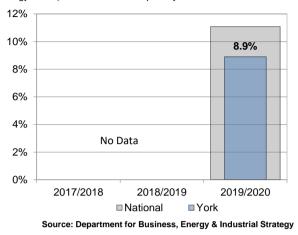

Ward performance by key areas - Economy

This is an "at a glance" summary of performance within York's wards - more detail is provided in the individual profiles.

|                               | Universa                      | Universal Credit (out of work) claimants |                                       |                                     |                               | Residents who agree the council and its partners are helping to create jobs in the city |                                       |                                      |                               | ions are su                 | ree their sl<br>ited to jobs<br>'ork  |                                      | Fu                            | el poverty                  | (household                            | is)                                 | Children (aged 0- 15) living in low income families |                             |                                       |                                     |  |  |
|-------------------------------|-------------------------------|------------------------------------------|---------------------------------------|-------------------------------------|-------------------------------|-----------------------------------------------------------------------------------------|---------------------------------------|--------------------------------------|-------------------------------|-----------------------------|---------------------------------------|--------------------------------------|-------------------------------|-----------------------------|---------------------------------------|-------------------------------------|-----------------------------------------------------|-----------------------------|---------------------------------------|-------------------------------------|--|--|
| Ward                          | Previous<br>Year<br>2020/2021 | Latest<br>Year<br>2021/2022              | Latest<br>Year<br>Rank (1 is<br>Good) | Direction<br>of Travel<br>Up is Bad | Previous<br>Year<br>2019/2020 | Latest<br>Year<br>2021/2022                                                             | Latest<br>Year<br>Rank (1 is<br>Good) | Direction<br>of Travel<br>Up is Good | Previous<br>Year<br>2019/2020 | Latest<br>Year<br>2021/2022 | Latest<br>Year<br>Rank (1 is<br>Good) | Direction<br>of Travel<br>Up is Good | Previous<br>Year<br>2017/2018 | Latest<br>Year<br>2018/2019 | Latest<br>Year<br>Rank (1 is<br>Good) | Direction<br>of Travel<br>Up is Bad | Previous<br>Year<br>2018/2019                       | Latest<br>Year<br>2019/2020 | Latest<br>Year<br>Rank (1 is<br>Good) | Direction<br>of Travel<br>Up is Bad |  |  |
| Acomb                         | 3.70%                         | 2.20%                                    | 16                                    | Ψ                                   | 21.43%                        | 34.78%                                                                                  | 10                                    | <b>↑</b>                             | 40.00%                        | 36.84%                      | 19                                    | Ψ                                    | 8.18%                         | 8.63%                       | 14                                    | •                                   | 12.70%                                              | 14.00%                      | 15                                    | •                                   |  |  |
| Bishopthorpe                  | 2.20%                         | 1.70%                                    | 10                                    | 4                                   | 36.36%                        | 27.27%                                                                                  | 17                                    | •                                    | 80.00%                        | 62.50%                      | 3                                     | •                                    | 7.69%                         | 7.39%                       | 10                                    | Ψ                                   | 5.60%                                               | 6.90%                       | 1                                     | <b>^</b>                            |  |  |
| Clifton                       | 4.90%                         | 3.10%                                    | 20                                    | 4                                   | 36.84%                        | 31.58%                                                                                  | 14                                    | •                                    | 50.00%                        | 50.00%                      | 9                                     | <b>→</b>                             | 12.06%                        | 10.04%                      | 18                                    | Ψ                                   | 17.80%                                              | 21.20%                      | 20                                    | <b>^</b>                            |  |  |
| Copmanthorpe                  | 2.30%                         | 1.10%                                    | 1                                     | 4                                   | 36.36%                        | 63.64%                                                                                  | 1                                     | <b>↑</b>                             | 44.44%                        | 16.67%                      | 22                                    | Ψ                                    | 6.58%                         | 6.73%                       | 4                                     | •                                   | 6.40%                                               | 7.10%                       | 3                                     | <b>1</b>                            |  |  |
| Dringhouses and Woodthorpe    | 3.70%                         | 1.70%                                    | 11                                    | Ψ                                   | 51.85%                        | 48.48%                                                                                  | 5                                     | Ψ                                    | 36.36%                        | 50.00%                      | 10                                    | <b>↑</b>                             | 6.75%                         | 6.87%                       | 6                                     | •                                   | 10.10%                                              | 10.50%                      | 12                                    | <b>^</b>                            |  |  |
| Fishergate                    | 2.50%                         | 1.40%                                    | 6                                     | 4                                   | 36.84%                        | 42.86%                                                                                  | 7                                     | <b>↑</b>                             | 41.67%                        | 40.00%                      | 16                                    | Ψ                                    | 12.72%                        | 11.20%                      | 20                                    | Ψ                                   | 7.70%                                               | 8.20%                       | 5                                     | •                                   |  |  |
| Fulford and Heslington        | 2.60%                         | 1.90%                                    | 13                                    | Ψ                                   | 44.44%                        | 33.33%                                                                                  | 12                                    | Ψ                                    | 83.33%                        | 87.50%                      | 1                                     | <b>↑</b>                             | 9.81%                         | 9.29%                       | 16                                    | Ψ                                   | 5.70%                                               | 7.90%                       | 4                                     | <b>^</b>                            |  |  |
| Guildhall                     | 3.30%                         | 2.10%                                    | 14                                    | 4                                   | 33.33%                        | 25.93%                                                                                  | 19                                    | Ψ                                    | 41.18%                        | 43.48%                      | 15                                    | <b>↑</b>                             | 11.80%                        | 10.35%                      | 19                                    | 4                                   | 16.20%                                              | 16.80%                      | 17                                    | <b>^</b>                            |  |  |
| Haxby and Wigginton           | 2.60%                         | 1.10%                                    | 2                                     | Ψ                                   | 34.78%                        | 40.00%                                                                                  | 8                                     | <b>↑</b>                             | 53.33%                        | 52.63%                      | 7                                     | Ψ                                    | 6.32%                         | 6.60%                       | 3                                     | <b>^</b>                            | 7.10%                                               | 8.30%                       | 7                                     | <b>^</b>                            |  |  |
| Heworth                       | 4.70%                         | 2.80%                                    | 19                                    | Ψ                                   | 31.82%                        | 13.64%                                                                                  | 22                                    | Ψ                                    | 55.56%                        | 38.89%                      | 18                                    | Ψ                                    | 10.70%                        | 9.85%                       | 17                                    | Ψ                                   | 16.40%                                              | 18.60%                      | 18                                    | <b>^</b>                            |  |  |
| Heworth Without               | 2.70%                         | 1.70%                                    | 12                                    | 4                                   | 50.00%                        | 45.45%                                                                                  | 6                                     | Ψ                                    | 62.50%                        | 50.00%                      | 11                                    | Ψ                                    | 6.65%                         | 6.53%                       | 2                                     | Ψ                                   | 4.20%                                               | 7.00%                       | 2                                     | <b>^</b>                            |  |  |
| Holgate                       | 4.40%                         | 2.50%                                    | 18                                    | 4                                   | 23.53%                        | 32.00%                                                                                  | 13                                    | <b>↑</b>                             | 59.26%                        | 50.00%                      | 12                                    | Ψ                                    | 8.76%                         | 7.53%                       | 11                                    | Ψ                                   | 11.40%                                              | 12.80%                      | 14                                    | <b>^</b>                            |  |  |
| Hull Road                     | 2.30%                         | 1.40%                                    | 7                                     | 4                                   | 40.00%                        | 18.75%                                                                                  | 21                                    | Ψ                                    | 66.67%                        | 45.45%                      | 14                                    | Ψ                                    | 15.57%                        | 15.33%                      | 21                                    | Ψ                                   | 20.20%                                              | 18.70%                      | 19                                    | 4                                   |  |  |
| Huntington and New Earswick   | 3.80%                         | 2.20%                                    | 17                                    | 4                                   | 40.00%                        | 57.69%                                                                                  | 2                                     | <b>1</b>                             | 53.33%                        | 60.00%                      | 4                                     | 1                                    | 7.29%                         | 7.12%                       | 8                                     | Ψ                                   | 11.70%                                              | 14.60%                      | 16                                    | <b>^</b>                            |  |  |
| Micklegate                    | 4.10%                         | 2.10%                                    | 15                                    | 4                                   | 42.86%                        | 34.15%                                                                                  | 11                                    | Ψ                                    | 54.55%                        | 51.61%                      | 8                                     | Ψ                                    | 10.39%                        | 8.77%                       | 15                                    | Ψ                                   | 7.20%                                               | 8.40%                       | 8                                     | <b>^</b>                            |  |  |
| Osbaldwick and Derwent        | 2.70%                         | 1.40%                                    | 8                                     | 4                                   | 42.86%                        | 27.27%                                                                                  | 18                                    | Ψ                                    | 41.67%                        | 27.27%                      | 21                                    | •                                    | 7.18%                         | 7.83%                       | 12                                    | <b>^</b>                            | 9.10%                                               | 8.20%                       | 6                                     | Ψ                                   |  |  |
| Rawcliffe and Clifton Without | 3.00%                         | 1.50%                                    | 9                                     | Ψ                                   | 46.15%                        | 29.17%                                                                                  | 16                                    | Ψ                                    | 37.50%                        | 30.00%                      | 20                                    | Ψ                                    | 7.16%                         | 6.85%                       | 5                                     | Ψ                                   | 12.20%                                              | 11.20%                      | 13                                    | Ψ                                   |  |  |
| Rural West York               | 2.50%                         | 1.10%                                    | 3                                     | 4                                   | 26.09%                        | 29.41%                                                                                  | 15                                    | <b>1</b>                             | 42.86%                        | 66.67%                      | 2                                     | 1                                    | 6.00%                         | 6.23%                       | 1                                     | <b>^</b>                            | 7.50%                                               | 10.00%                      | 11                                    | <b>^</b>                            |  |  |
| Strensall                     | 2.50%                         | 1.30%                                    | 5                                     | 4                                   | 31.25%                        | 23.81%                                                                                  | 20                                    | Ψ                                    | 54.55%                        | 58.33%                      | 6                                     | 1                                    | 6.09%                         | 7.36%                       | 9                                     | <b>^</b>                            | 6.40%                                               | 8.50%                       | 9                                     | <b>^</b>                            |  |  |
| Westfield                     | 6.70%                         | 4.20%                                    | 21                                    | 4                                   | 50.00%                        | 50.00%                                                                                  | 4                                     | <b>→</b>                             | 44.44%                        | 40.00%                      | 17                                    | Ψ                                    | 8.76%                         | 8.59%                       | 13                                    | Ψ                                   | 19.90%                                              | 21.90%                      | 21                                    | <b>^</b>                            |  |  |
| Wheldrake                     | 2.10%                         | 1.10%                                    | 4                                     | 4                                   | 72.73%                        | 57.14%                                                                                  | 3                                     | Ψ                                    | 57.14%                        | 60.00%                      | 5                                     | <b>1</b>                             | 6.42%                         | 7.04%                       | 7                                     | <b>^</b>                            | 7.90%                                               | 8.60%                       | 10                                    | <b>1</b>                            |  |  |
| York                          | 3.50%                         | 2.00%                                    |                                       | 4                                   | 38.61%                        | 36.33%                                                                                  |                                       | Ψ                                    | 50.68%                        | 48.67%                      |                                       | Ψ                                    | 8.90%                         | 8.90%                       |                                       | <b>→</b>                            | 11.90%                                              | 13.00%                      |                                       | <b>^</b>                            |  |  |