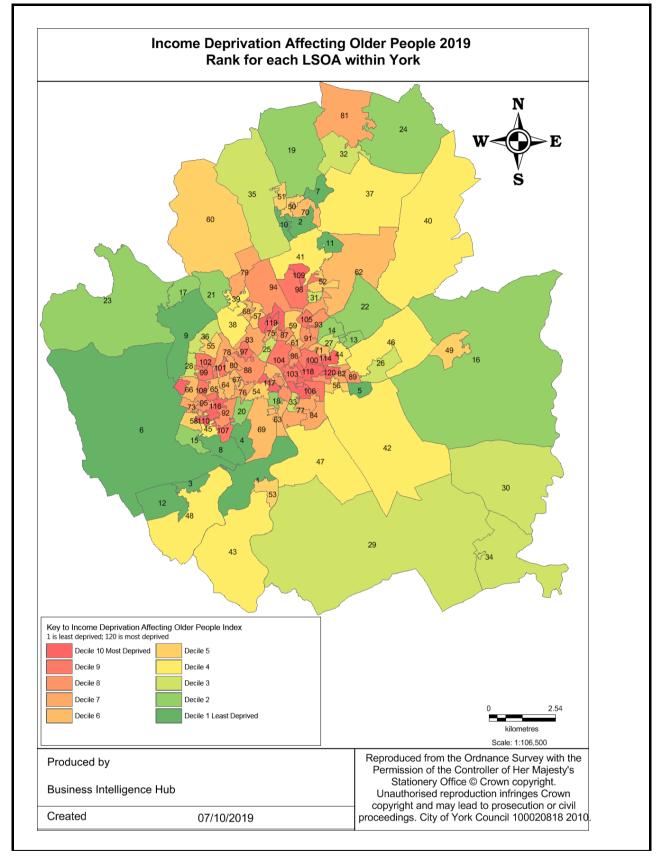

# Ward performance by key areas - Health & Wellbeing

This is an "at a glance" summary of performance within York's wards - more detail is provided in the individual profiles.

|                               |                               |                             |                                       |                                     |                               | ., .                        |                                       |                                     |                               |                             |                                       |                                      |                               |                             |                                       |                                      | _                             |                             |                                       |                                     | Emergency hospital admissions for        |                             |                                       |                                     |  |
|-------------------------------|-------------------------------|-----------------------------|---------------------------------------|-------------------------------------|-------------------------------|-----------------------------|---------------------------------------|-------------------------------------|-------------------------------|-----------------------------|---------------------------------------|--------------------------------------|-------------------------------|-----------------------------|---------------------------------------|--------------------------------------|-------------------------------|-----------------------------|---------------------------------------|-------------------------------------|------------------------------------------|-----------------------------|---------------------------------------|-------------------------------------|--|
|                               |                               | Reception y                 |                                       | •                                   |                               |                             | obesity                               |                                     |                               | Male life e                 |                                       |                                      |                               | Female life                 | •                                     |                                      |                               | •                           | pital admis                           |                                     | injuries resulting from a fall (over 65) |                             |                                       |                                     |  |
| Ward                          | Previous<br>Year<br>2018/2019 | Latest<br>Year<br>2019/2020 | Latest<br>Year<br>Rank (1 is<br>Good) | Direction<br>of Travel<br>Up is Bad | Previous<br>Year<br>2018/2019 | Latest<br>Year<br>2019/2020 | Latest<br>Year<br>Rank (1 is<br>Good) | Direction<br>of Travel<br>Up is Bad | Previous<br>Year<br>2017/2018 | Latest<br>Year<br>2019/2020 | Latest<br>Year<br>Rank (1 is<br>Good) | Direction<br>of Travel<br>Up is Good | Previous<br>Year<br>2017/2018 | Latest<br>Year<br>2019/2020 | Latest<br>Year<br>Rank (1 is<br>Good) | Direction<br>of Travel<br>Up is Good | Previous<br>Year<br>2017/2018 | Latest<br>Year<br>2019/2020 | Latest<br>Year<br>Rank (1 is<br>Good) | Direction<br>of Travel<br>Up is Bad | Previous<br>Year<br>2018/2019            | Latest<br>Year<br>2019/2020 | Latest<br>Year<br>Rank (1 is<br>Good) | Direction<br>of Travel<br>Up is Bad |  |
| Acomb                         | 9.30%                         | 7.55%                       | 3                                     | 4                                   | 15.90%                        | 22.03%                      | 18                                    | •                                   | 79.50                         | 80.18                       | 12                                    | <b>↑</b>                             | 83.50                         | 82.50                       | 17                                    | +                                    | 108.10                        | 113.56                      | 17                                    | •                                   | 30.20                                    | 31.00                       | 16                                    | •                                   |  |
| Bishopthorpe                  | 5.20%                         | 9.52%                       | 8                                     | •                                   | 8.00%                         | 10.00%                      | 3                                     | •                                   | 83.90                         | 84.82                       | 2                                     | <b>^</b>                             | 83.30                         | 84.86                       | 9                                     | •                                    | 82.30                         | 86.86                       | 3                                     | •                                   | 16.20                                    | 15.30                       | 2                                     | 4                                   |  |
| Clifton                       | 7.90%                         | 11.36%                      | 14                                    | •                                   | 22.40%                        | 21.05%                      | 17                                    | 4                                   | 76.90                         | 77.32                       | 19                                    | <b>^</b>                             | 81.50                         | 82.29                       | 18                                    | •                                    | 115.00                        | 123.32                      | 20                                    | •                                   | 22.50                                    | 23.50                       | 8                                     | •                                   |  |
| Copmanthorpe                  | 5.20%                         | N/C                         | -                                     | ⇒                                   | 8.00%                         | 7.69%                       | 1                                     | 4                                   | 86.60                         | 86.16                       | 1                                     | •                                    | 88.50                         | 88.18                       | 1                                     | Ψ.                                   | 82.30                         | 77.22                       | 1                                     | 4                                   | 15.50                                    | 19.30                       | 5                                     | •                                   |  |
| Dringhouses and Woodthorpe    | 10.30%                        | 9.68%                       | 9                                     | 4                                   | 16.80%                        | 16.67%                      | 11                                    | +                                   | 82.30                         | 82.60                       | 5                                     | <b>^</b>                             | 85.80                         | 86.12                       | 2                                     | •                                    | 94.00                         | 100.19                      | 11                                    | •                                   | 26.30                                    | 26.50                       | 9                                     | •                                   |  |
| Fishergate                    | 8.60%                         | N/C                         | -                                     | <b>→</b>                            | 10.90%                        | 11.54%                      | 5                                     | •                                   | 77.00                         | 76.24                       | 20                                    | Ψ.                                   | 81.80                         | 81.81                       | 21                                    | <b>^</b>                             | 104.10                        | 107.48                      | 14                                    | •                                   | 19.30                                    | 38.70                       | 20                                    | •                                   |  |
| Fulford and Heslington        | 6.70%                         | N/C                         | -                                     | ⇒                                   | 9.30%                         | N/C                         | -                                     | <b>⇒</b>                            | 80.70                         | 80.64                       | 10                                    | 4                                    | 84.90                         | 85.94                       | 3                                     | •                                    | 80.60                         | 98.89                       | 9                                     | •                                   | 37.50                                    | 42.70                       | 21                                    | •                                   |  |
| Guildhall                     | 10.60%                        | 11.76%                      | 15                                    | •                                   | 20.40%                        | 20.00%                      | 13                                    | +                                   | 80.30                         | 79.50                       | 16                                    | 4                                    | 81.70                         | 83.30                       | 15                                    | •                                    | 118.30                        | 101.24                      | 12                                    | +                                   | 29.90                                    | 21.70                       | 6                                     | 4                                   |  |
| Haxby and Wigginton           | 8.90%                         | 10.71%                      | 12                                    | <b>↑</b>                            | 12.40%                        | 12.90%                      | 7                                     | •                                   | 83.00                         | 82.79                       | 4                                     | •                                    | 83.80                         | 84.20                       | 10                                    | •                                    | 105.20                        | 111.66                      | 16                                    | •                                   | 31.60                                    | 28.80                       | 12                                    | 4                                   |  |
| Heworth                       | 9.70%                         | 11.76%                      | 16                                    | •                                   | 19.50%                        | 20.34%                      | 15                                    | •                                   | 76.90                         | 76.11                       | 21                                    | 4                                    | 82.50                         | 82.23                       | 19                                    | 4                                    | 101.40                        | 115.10                      | 18                                    | •                                   | 30.40                                    | 30.50                       | 14                                    | •                                   |  |
| Heworth Without               | 6.90%                         | N/C                         | 1                                     | *                                   | 15.10%                        | N/C                         | -                                     | <b>→</b>                            | 80.00                         | 79.31                       | 17                                    | •                                    | 86.20                         | 85.44                       | 4                                     | •                                    | 92.30                         | 91.37                       | 4                                     | •                                   | 18.80                                    | 13.70                       | 1                                     | •                                   |  |
| Holgate                       | 7.00%                         | 7.81%                       | 4                                     | •                                   | 15.20%                        | 14.04%                      | 8                                     | 4                                   | 78.80                         | 79.59                       | 15                                    | •                                    | 84.90                         | 84.96                       | 7                                     | •                                    | 103.30                        | 108.04                      | 15                                    | •                                   | 26.00                                    | 32.10                       | 17                                    | •                                   |  |
| Hull Road                     | 9.60%                         | 10.26%                      | 10                                    | •                                   | 21.90%                        | 18.60%                      | 12                                    | 4                                   | 80.00                         | 78.58                       | 18                                    | 4                                    | 82.10                         | 82.11                       | 20                                    | •                                    | 93.10                         | 91.41                       | 5                                     | 4                                   | 23.30                                    | 26.70                       | 10                                    | •                                   |  |
| Huntington and New Earswick   | 11.30%                        | 10.53%                      | 11                                    | 4                                   | 17.60%                        | 20.69%                      | 16                                    | •                                   | 81.90                         | 80.98                       | 9                                     | 4                                    | 84.20                         | 84.08                       | 11                                    | +                                    | 114.70                        | 119.44                      | 19                                    | •                                   | 21.00                                    | 30.40                       | 13                                    | •                                   |  |
| Micklegate                    | 5.90%                         | 5.17%                       | 2                                     | 4                                   | 14.20%                        | 11.43%                      | 4                                     | 4                                   | 82.30                         | 82.07                       | 7                                     | 4                                    | 83.00                         | 83.66                       | 12                                    | •                                    | 98.40                         | 94.92                       | 6                                     | 4                                   | 28.90                                    | 30.70                       | 15                                    | •                                   |  |
| Osbaldwick and Derwent        | 10.40%                        | 11.11%                      | 13                                    | •                                   | 13.90%                        | 12.20%                      | 6                                     | 4                                   | 80.20                         | 81.20                       | 8                                     | •                                    | 83.20                         | 83.47                       | 14                                    | •                                    | 90.70                         | 106.42                      | 13                                    | •                                   | 37.90                                    | 33.70                       | 18                                    | •                                   |  |
| Rawcliffe and Clifton Without | 7.30%                         | 8.57%                       | 6                                     | •                                   | 19.70%                        | 20.00%                      | 14                                    | •                                   | 78.90                         | 80.18                       | 13                                    | •                                    | 82.70                         | 82.97                       | 16                                    | •                                    | 96.90                         | 99.51                       | 10                                    | •                                   | 26.10                                    | 18.20                       | 4                                     | 4                                   |  |
| Rural West York               | 5.00%                         | 5.00%                       | 1                                     | <b>→</b>                            | 16.60%                        | 16.22%                      | 9                                     | Ψ.                                  | 81.60                         | 80.58                       | 11                                    | Ψ.                                   | 86.40                         | 85.18                       | 5                                     | Ψ.                                   | 96.00                         | 98.29                       | 7                                     | •                                   | 28.90                                    | 33.90                       | 19                                    | •                                   |  |
| Strensall                     | 9.80%                         | 8.33%                       | 5                                     | 4                                   | 12.60%                        | 16.28%                      | 10                                    | •                                   | 80.40                         | 83.01                       | 3                                     | <b>^</b>                             | 83.90                         | 84.90                       | 8                                     | <b>^</b>                             | 93.30                         | 98.70                       | 8                                     | •                                   | 21.40                                    | 17.60                       | 3                                     | 4                                   |  |
| Westfield                     | 14.50%                        | 13.04%                      | 17                                    | 4                                   | 20.20%                        | 26.32%                      | 19                                    | •                                   | 76.50                         | 75.95                       | 22                                    | Ψ.                                   | 80.60                         | 79.96                       | 22                                    | Ψ.                                   | 127.30                        | 131.86                      | 21                                    | •                                   | 27.20                                    | 28.00                       | 11                                    | •                                   |  |
| Wheldrake                     | 9.20%                         | 8.70%                       | 7                                     | 4                                   | 8.90%                         | 9.38%                       | 2                                     | <b>^</b>                            | 82.20                         | 82.18                       | 6                                     | Ψ                                    | 83.40                         | 85.04                       | 6                                     | <b>↑</b>                             | 86.40                         | 86.24                       | 2                                     | Ψ.                                  | 23.00                                    | 22.30                       | 7                                     | Ψ.                                  |  |
| York                          | 9.10%                         | 8.95%                       | _                                     | Ψ.                                  | 16.20%                        | 17.23%                      |                                       | •                                   | 80.20                         | 80.17                       |                                       | Ψ.                                   | 83.40                         | 83.58                       |                                       | <b>^</b>                             | 102.50                        | 105.91                      |                                       | •                                   | 26.40                                    | 27.40                       |                                       | •                                   |  |