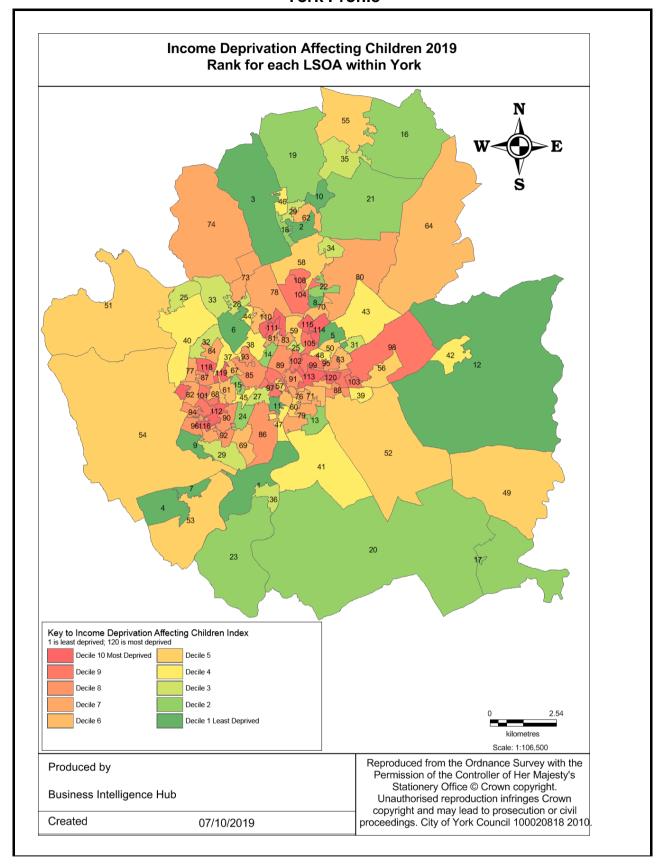

Ward performance by key areas - Economy

This is an "at a glance" summary of performance within York's wards - more detail is provided in the individual profiles.

|                               | Universa                      | Universal Credit (out of work) claimants |                                       |                                     |                               | Residents who agree the council and its partners are helping to create jobs in the city |                                       |                                      |                               | ions are su                 | ree their sl<br>ited to jobs<br>'ork  |                                      | Fu                            | el poverty                  | (household                            | is)                                 | Children (aged 0- 15) living in low income families |                             |                                       |                                     |  |  |
|-------------------------------|-------------------------------|------------------------------------------|---------------------------------------|-------------------------------------|-------------------------------|-----------------------------------------------------------------------------------------|---------------------------------------|--------------------------------------|-------------------------------|-----------------------------|---------------------------------------|--------------------------------------|-------------------------------|-----------------------------|---------------------------------------|-------------------------------------|-----------------------------------------------------|-----------------------------|---------------------------------------|-------------------------------------|--|--|
| Ward                          | Previous<br>Year<br>2020/2021 | Latest<br>Year<br>2021/2022              | Latest<br>Year<br>Rank (1 is<br>Good) | Direction<br>of Travel<br>Up is Bad | Previous<br>Year<br>2019/2020 | Latest<br>Year<br>2021/2022                                                             | Latest<br>Year<br>Rank (1 is<br>Good) | Direction<br>of Travel<br>Up is Good | Previous<br>Year<br>2019/2020 | Latest<br>Year<br>2021/2022 | Latest<br>Year<br>Rank (1 is<br>Good) | Direction<br>of Travel<br>Up is Good | Previous<br>Year<br>2017/2018 | Latest<br>Year<br>2018/2019 | Latest<br>Year<br>Rank (1 is<br>Good) | Direction<br>of Travel<br>Up is Bad | Previous<br>Year<br>2018/2019                       | Latest<br>Year<br>2019/2020 | Latest<br>Year<br>Rank (1 is<br>Good) | Direction<br>of Travel<br>Up is Bad |  |  |
| Acomb                         | 3.70%                         | 2.20%                                    | 16                                    | Ψ                                   | 21.43%                        | 34.78%                                                                                  | 10                                    | <b>↑</b>                             | 40.00%                        | 36.84%                      | 19                                    | Ψ                                    | 8.18%                         | 8.63%                       | 14                                    | •                                   | 12.70%                                              | 14.00%                      | 15                                    | •                                   |  |  |
| Bishopthorpe                  | 2.20%                         | 1.70%                                    | 10                                    | 4                                   | 36.36%                        | 27.27%                                                                                  | 17                                    | •                                    | 80.00%                        | 62.50%                      | 3                                     | •                                    | 7.69%                         | 7.39%                       | 10                                    | Ψ                                   | 5.60%                                               | 6.90%                       | 1                                     | <b>^</b>                            |  |  |
| Clifton                       | 4.90%                         | 3.10%                                    | 20                                    | 4                                   | 36.84%                        | 31.58%                                                                                  | 14                                    | •                                    | 50.00%                        | 50.00%                      | 9                                     | <b>→</b>                             | 12.06%                        | 10.04%                      | 18                                    | Ψ                                   | 17.80%                                              | 21.20%                      | 20                                    | <b>^</b>                            |  |  |
| Copmanthorpe                  | 2.30%                         | 1.10%                                    | 1                                     | 4                                   | 36.36%                        | 63.64%                                                                                  | 1                                     | <b>↑</b>                             | 44.44%                        | 16.67%                      | 22                                    | Ψ                                    | 6.58%                         | 6.73%                       | 4                                     | •                                   | 6.40%                                               | 7.10%                       | 3                                     | <b>1</b>                            |  |  |
| Dringhouses and Woodthorpe    | 3.70%                         | 1.70%                                    | 11                                    | Ψ                                   | 51.85%                        | 48.48%                                                                                  | 5                                     | Ψ                                    | 36.36%                        | 50.00%                      | 10                                    | <b>↑</b>                             | 6.75%                         | 6.87%                       | 6                                     | •                                   | 10.10%                                              | 10.50%                      | 12                                    | <b>^</b>                            |  |  |
| Fishergate                    | 2.50%                         | 1.40%                                    | 6                                     | 4                                   | 36.84%                        | 42.86%                                                                                  | 7                                     | <b>↑</b>                             | 41.67%                        | 40.00%                      | 16                                    | Ψ                                    | 12.72%                        | 11.20%                      | 20                                    | Ψ                                   | 7.70%                                               | 8.20%                       | 5                                     | •                                   |  |  |
| Fulford and Heslington        | 2.60%                         | 1.90%                                    | 13                                    | Ψ                                   | 44.44%                        | 33.33%                                                                                  | 12                                    | Ψ                                    | 83.33%                        | 87.50%                      | 1                                     | <b>↑</b>                             | 9.81%                         | 9.29%                       | 16                                    | Ψ                                   | 5.70%                                               | 7.90%                       | 4                                     | <b>^</b>                            |  |  |
| Guildhall                     | 3.30%                         | 2.10%                                    | 14                                    | 4                                   | 33.33%                        | 25.93%                                                                                  | 19                                    | Ψ                                    | 41.18%                        | 43.48%                      | 15                                    | <b>↑</b>                             | 11.80%                        | 10.35%                      | 19                                    | 4                                   | 16.20%                                              | 16.80%                      | 17                                    | <b>^</b>                            |  |  |
| Haxby and Wigginton           | 2.60%                         | 1.10%                                    | 2                                     | Ψ                                   | 34.78%                        | 40.00%                                                                                  | 8                                     | <b>↑</b>                             | 53.33%                        | 52.63%                      | 7                                     | Ψ                                    | 6.32%                         | 6.60%                       | 3                                     | <b>^</b>                            | 7.10%                                               | 8.30%                       | 7                                     | <b>^</b>                            |  |  |
| Heworth                       | 4.70%                         | 2.80%                                    | 19                                    | Ψ                                   | 31.82%                        | 13.64%                                                                                  | 22                                    | Ψ                                    | 55.56%                        | 38.89%                      | 18                                    | Ψ                                    | 10.70%                        | 9.85%                       | 17                                    | Ψ                                   | 16.40%                                              | 18.60%                      | 18                                    | <b>^</b>                            |  |  |
| Heworth Without               | 2.70%                         | 1.70%                                    | 12                                    | 4                                   | 50.00%                        | 45.45%                                                                                  | 6                                     | Ψ                                    | 62.50%                        | 50.00%                      | 11                                    | Ψ                                    | 6.65%                         | 6.53%                       | 2                                     | Ψ                                   | 4.20%                                               | 7.00%                       | 2                                     | <b>^</b>                            |  |  |
| Holgate                       | 4.40%                         | 2.50%                                    | 18                                    | 4                                   | 23.53%                        | 32.00%                                                                                  | 13                                    | <b>↑</b>                             | 59.26%                        | 50.00%                      | 12                                    | Ψ                                    | 8.76%                         | 7.53%                       | 11                                    | Ψ                                   | 11.40%                                              | 12.80%                      | 14                                    | <b>^</b>                            |  |  |
| Hull Road                     | 2.30%                         | 1.40%                                    | 7                                     | 4                                   | 40.00%                        | 18.75%                                                                                  | 21                                    | Ψ                                    | 66.67%                        | 45.45%                      | 14                                    | Ψ                                    | 15.57%                        | 15.33%                      | 21                                    | Ψ                                   | 20.20%                                              | 18.70%                      | 19                                    | 4                                   |  |  |
| Huntington and New Earswick   | 3.80%                         | 2.20%                                    | 17                                    | 4                                   | 40.00%                        | 57.69%                                                                                  | 2                                     | <b>1</b>                             | 53.33%                        | 60.00%                      | 4                                     | 1                                    | 7.29%                         | 7.12%                       | 8                                     | Ψ                                   | 11.70%                                              | 14.60%                      | 16                                    | <b>^</b>                            |  |  |
| Micklegate                    | 4.10%                         | 2.10%                                    | 15                                    | 4                                   | 42.86%                        | 34.15%                                                                                  | 11                                    | Ψ                                    | 54.55%                        | 51.61%                      | 8                                     | Ψ                                    | 10.39%                        | 8.77%                       | 15                                    | Ψ                                   | 7.20%                                               | 8.40%                       | 8                                     | <b>^</b>                            |  |  |
| Osbaldwick and Derwent        | 2.70%                         | 1.40%                                    | 8                                     | 4                                   | 42.86%                        | 27.27%                                                                                  | 18                                    | Ψ                                    | 41.67%                        | 27.27%                      | 21                                    | •                                    | 7.18%                         | 7.83%                       | 12                                    | <b>^</b>                            | 9.10%                                               | 8.20%                       | 6                                     | Ψ                                   |  |  |
| Rawcliffe and Clifton Without | 3.00%                         | 1.50%                                    | 9                                     | Ψ                                   | 46.15%                        | 29.17%                                                                                  | 16                                    | Ψ                                    | 37.50%                        | 30.00%                      | 20                                    | Ψ                                    | 7.16%                         | 6.85%                       | 5                                     | Ψ                                   | 12.20%                                              | 11.20%                      | 13                                    | Ψ                                   |  |  |
| Rural West York               | 2.50%                         | 1.10%                                    | 3                                     | 4                                   | 26.09%                        | 29.41%                                                                                  | 15                                    | <b>1</b>                             | 42.86%                        | 66.67%                      | 2                                     | 1                                    | 6.00%                         | 6.23%                       | 1                                     | <b>^</b>                            | 7.50%                                               | 10.00%                      | 11                                    | <b>^</b>                            |  |  |
| Strensall                     | 2.50%                         | 1.30%                                    | 5                                     | 4                                   | 31.25%                        | 23.81%                                                                                  | 20                                    | Ψ                                    | 54.55%                        | 58.33%                      | 6                                     | 1                                    | 6.09%                         | 7.36%                       | 9                                     | <b>^</b>                            | 6.40%                                               | 8.50%                       | 9                                     | <b>^</b>                            |  |  |
| Westfield                     | 6.70%                         | 4.20%                                    | 21                                    | 4                                   | 50.00%                        | 50.00%                                                                                  | 4                                     | <b>→</b>                             | 44.44%                        | 40.00%                      | 17                                    | Ψ                                    | 8.76%                         | 8.59%                       | 13                                    | Ψ                                   | 19.90%                                              | 21.90%                      | 21                                    | <b>^</b>                            |  |  |
| Wheldrake                     | 2.10%                         | 1.10%                                    | 4                                     | 4                                   | 72.73%                        | 57.14%                                                                                  | 3                                     | Ψ                                    | 57.14%                        | 60.00%                      | 5                                     | <b>1</b>                             | 6.42%                         | 7.04%                       | 7                                     | <b>^</b>                            | 7.90%                                               | 8.60%                       | 10                                    | <b>1</b>                            |  |  |
| York                          | 3.50%                         | 2.00%                                    |                                       | 4                                   | 38.61%                        | 36.33%                                                                                  |                                       | Ψ                                    | 50.68%                        | 48.67%                      |                                       | Ψ                                    | 8.90%                         | 8.90%                       |                                       | <b>→</b>                            | 11.90%                                              | 13.00%                      |                                       | <b>^</b>                            |  |  |