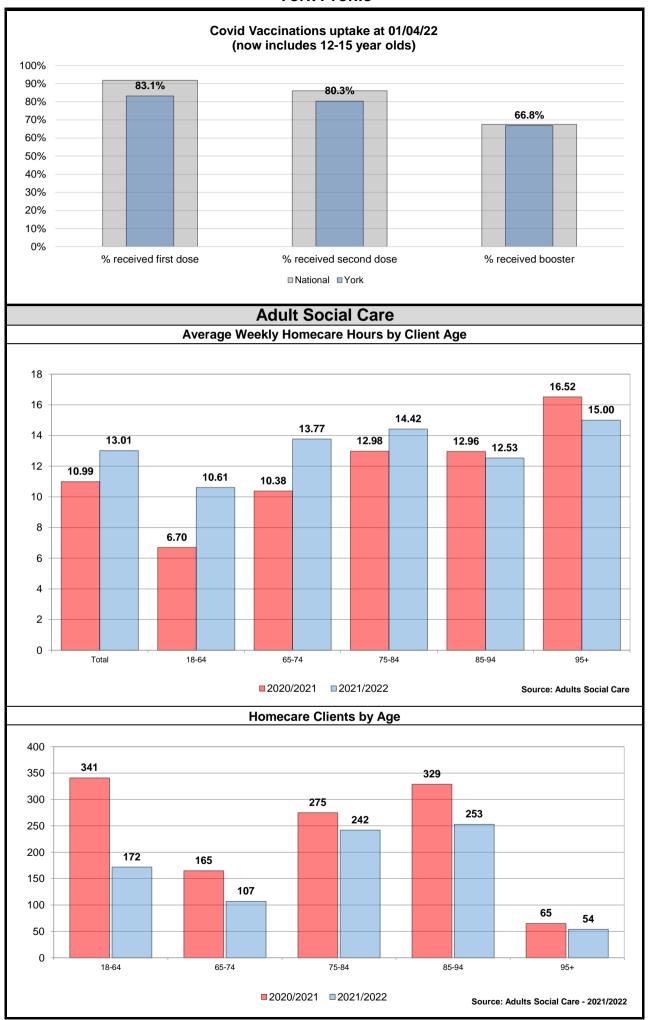

Ward performance by key areas - Adult Social Care

This is an "at a glance" summary of performance within York's wards - more detail is provided in the individual profiles.

|                               |                               | Social I                    | solation                              |                                     | Homecar                       | e clients (p                | er 1,000 pc                           | opulation)                          |                               | etting paid p<br>not resident |                                       |                                   | New customers requesting Adult Social<br>Care support |                             |                                       |                                   |  |  |
|-------------------------------|-------------------------------|-----------------------------|---------------------------------------|-------------------------------------|-------------------------------|-----------------------------|---------------------------------------|-------------------------------------|-------------------------------|-------------------------------|---------------------------------------|-----------------------------------|-------------------------------------------------------|-----------------------------|---------------------------------------|-----------------------------------|--|--|
| Ward                          | Previous<br>Year<br>2018/2019 | Latest<br>Year<br>2019/2020 | Latest<br>Year<br>Rank (1 is<br>Good) | Direction<br>of Travel<br>Up is Bad | Previous<br>Year<br>2020/2021 | Latest<br>Year<br>2021/2022 | Latest<br>Year<br>Rank (1 is<br>Good) | Direction<br>of Travel<br>Up is Bad | Previous<br>Year<br>2020/2021 | Latest<br>Year<br>2021/2022   | Latest<br>Year<br>Rank (1 is<br>Good) | Direction<br>of Travel<br>Neutral | Previous<br>Year<br>2020/2021                         | Latest<br>Year<br>2021/2022 | Latest<br>Year<br>Rank (1 is<br>Good) | Direction<br>of Travel<br>Neutral |  |  |
| Acomb                         | 1.86                          | 2.22                        | 21                                    | •                                   | 52                            | 43                          | 13                                    | •                                   | 69                            | 69                            | 12                                    | *                                 | 44                                                    | 41                          | 11                                    | <b>→</b>                          |  |  |
| Bishopthorpe                  | 2.00                          | 1.88                        | 13                                    | 4                                   | 22                            | 16                          | 4                                     | •                                   | 28                            | 28                            | 18                                    | <b>→</b>                          | 22                                                    | 23                          | 20                                    | <b>→</b>                          |  |  |
| Clifton                       | 2.00                          | 1.86                        | 11                                    | 4                                   | 59                            | 57                          | 17                                    | 4                                   | 82                            | 83                            | 8                                     | <b>→</b>                          | 37                                                    | 37                          | 12                                    | <b>→</b>                          |  |  |
| Copmanthorpe                  | 2.55                          | 1.78                        | 7                                     | 4                                   | 18                            | 11                          | 2                                     | •                                   | 25                            | 23                            | 21                                    | <b>→</b>                          | 23                                                    | 15                          | 22                                    | <b>→</b>                          |  |  |
| Dringhouses and Woodthorpe    | 2.00                          | 1.89                        | 14                                    | 4                                   | 75                            | 61                          | 18                                    | •                                   | 103                           | 104                           | 5                                     | <b>→</b>                          | 61                                                    | 56                          | 6                                     | <b>→</b>                          |  |  |
| Fishergate                    | 1.96                          | 1.75                        | 6                                     | 4                                   | 65                            | 46                          | 14                                    | •                                   | 81                            | 73                            | 9                                     | <b>→</b>                          | 43                                                    | 34                          | 15                                    | <b>→</b>                          |  |  |
| Fulford and Heslington        | 1.89                          | 1.94                        | 16                                    | <b>^</b>                            | 22                            | 12                          | 3                                     | •                                   | 32                            | 28                            | 19                                    | <b>→</b>                          | 23                                                    | 25                          | 18                                    | <b>→</b>                          |  |  |
| Guildhall                     | 1.83                          | 1.70                        | 5                                     | 4                                   | 39                            | 26                          | 9                                     | •                                   | 74                            | 70                            | 11                                    | <b>→</b>                          | 50                                                    | 48                          | 8                                     | <b>→</b>                          |  |  |
| Haxby and Wigginton           | 2.16                          | 2.14                        | 19                                    | 4                                   | 76                            | 48                          | 15                                    | •                                   | 115                           | 94                            | 6                                     | <b>→</b>                          | 83                                                    | 69                          | 4                                     | <b>→</b>                          |  |  |
| Heworth                       | 2.12                          | 1.66                        | 4                                     | 4                                   | 112                           | 77                          | 19                                    | •                                   | 149                           | 134                           | 4                                     | <b>→</b>                          | 59                                                    | 62                          | 5                                     | <b>→</b>                          |  |  |
| Heworth Without               | 2.11                          | 1.50                        | 1                                     | 4                                   | 23                            | 23                          | 6                                     | <b>→</b>                            | 23                            | 24                            | 20                                    | <b>→</b>                          | 21                                                    | 24                          | 19                                    | <b>→</b>                          |  |  |
| Holgate                       | 1.95                          | 1.84                        | 10                                    | 4                                   | 63                            | 48                          | 16                                    | •                                   | 97                            | 84                            | 7                                     | <b>→</b>                          | 51                                                    | 44                          | 9                                     | <b>→</b>                          |  |  |
| Hull Road                     | 1.31                          | 2.17                        | 20                                    | <b>^</b>                            | 23                            | 20                          | 5                                     | •                                   | 42                            | 36                            | 16                                    | <b>→</b>                          | 24                                                    | 32                          | 16                                    | <b>→</b>                          |  |  |
| Huntington and New Earswick   | 2.01                          | 1.86                        | 12                                    | 4                                   | 158                           | 90                          | 21                                    | •                                   | 203                           | 183                           | 2                                     | <b>→</b>                          | 87                                                    | 74                          | 3                                     | <b>→</b>                          |  |  |
| Micklegate                    | 1.87                          | 1.80                        | 8                                     | 4                                   | 52                            | 33                          | 11                                    | •                                   | 79                            | 68                            | 13                                    | <b>→</b>                          | 47                                                    | 44                          | 10                                    | <b>→</b>                          |  |  |
| Osbaldwick and Derwent        | 2.13                          | 1.90                        | 15                                    | 4                                   | 41                            | 25                          | 8                                     | •                                   | 47                            | 42                            | 14                                    | <b>→</b>                          | 50                                                    | 36                          | 13                                    | <b>→</b>                          |  |  |
| Rawcliffe and Clifton Without | 1.79                          | 2.04                        | 17                                    | <b>^</b>                            | 62                            | 37                          | 12                                    | •                                   | 76                            | 72                            | 10                                    | <b>→</b>                          | 47                                                    | 51                          | 7                                     | <b>→</b>                          |  |  |
| Rural West York               | 2.16                          | 2.04                        | 18                                    | 1                                   | 33                            | 24                          | 7                                     | •                                   | 44                            | 39                            | 15                                    | <b>→</b>                          | 48                                                    | 35                          | 14                                    | <b>→</b>                          |  |  |
| Strensall                     | 1.65                          | 1.52                        | 2                                     | 4                                   | 37                            | 26                          | 10                                    | •                                   | 44                            | 36                            | 17                                    | <b>→</b>                          | 22                                                    | 31                          | 17                                    | <b>→</b>                          |  |  |
| Westfield                     | 2.04                          | 1.82                        | 9                                     | 4                                   | 119                           | 85                          | 20                                    | •                                   | 157                           | 138                           | 3                                     | <b>→</b>                          | 76                                                    | 78                          | 2                                     | <b>→</b>                          |  |  |
| Wheldrake                     | 2.13                          | 1.57                        | 3                                     | 4                                   | 10                            | 10                          | 1                                     | <b>→</b>                            | 16                            | 17                            | 22                                    | <b>→</b>                          | 14                                                    | 17                          | 21                                    | <b>→</b>                          |  |  |
| York                          | 1.98                          | 1.85                        |                                       | 4                                   | 1,175                         | 828                         |                                       | •                                   | 1,636                         | 1,488                         |                                       | <b>→</b>                          | 1,062                                                 | 989                         |                                       | ->                                |  |  |