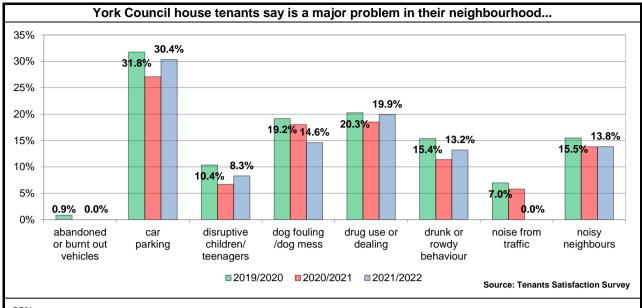

roptic, ITS and Relish). Due to variations in broadband performance over time, Ofcom cautions that the data should not be regarded as a definitive and fixed view of the broadband infrastructure but rather a snapshot of current variation in availability and performance across the country. Due to privacy concerns Ofcom did not present the information in postcodes with fewer than four broadband connections.

### **Resident Engagement** Talkabout Survey Respondents - Equality profile Number of Responses: Q1 - 606, Q3 - 544 100% 92.2% 91.0% 80% 60% 43.2% 41.9% 40% 33.6% 23.0% 4.0% 36 3% 18.4% 11.8%<mark>23.0%</mark> 20% 10.6% 9.0% N/00.2%6.0%<sup>4.0%</sup>11.0% 13.0% 14.0% 8.0% 8.0% 0% Female Male Age 25-34 Ethnicity: Ethnicity: Carer Age 55-64 Age 65-74 Age 75+ Other BME ■Q1 ■Q3

















### **Experian Groups**

### O Rental Hubs

Young singles and homesharers, rent flats, very high internet use, internet via smartphone, watch videos online.

### E Senior Security

Retired singles and couples, pre-war generation, established in community, low internet use, have wills.

### **G Domestic Success**

Families with children, mid to high household income, monthly discretionary income under £1000, very high mortgage debt, internet via smartphone.

### H Aspiring Homemakers

Families with young children, 3 bedrooms, high outstanding mortgages, internet via smartphone, texts and photos on smartphone.

### **B Prestige Positions**

Own large, detached houses, highly educated, high discretionary income, garden or allotment, pay credit cards in full.

### F Suburban Stability

Old