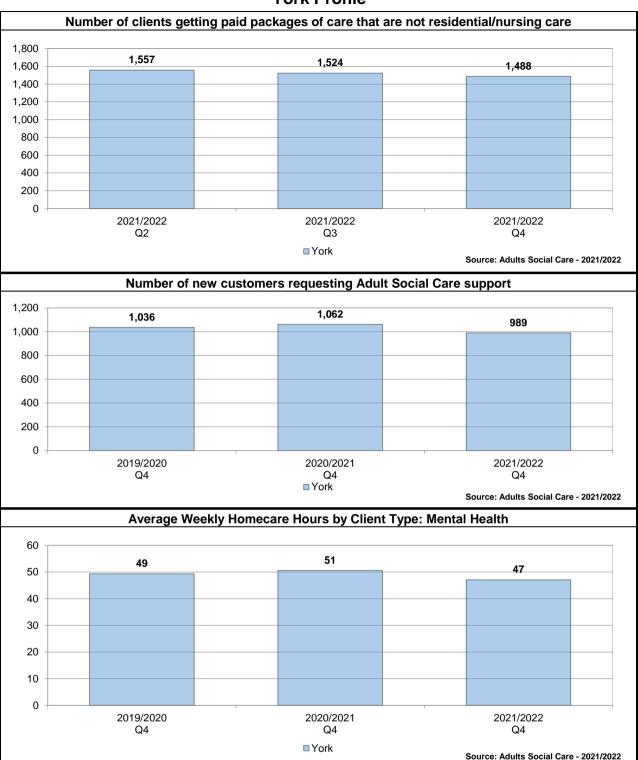

Ward performance by key areas - Adult Social Care

This is an "at a glance" summary of performance within York's wards - more detail is provided in the individual profiles.

|                               |                               | Social I                    | solation                              |                                     | Homecar                       | e clients (p                | er 1,000 pc                           | opulation)                          |                               | etting paid p<br>not resident |                                       |                                   | New customers requesting Adult Social<br>Care support |                             |                                       |                                   |  |  |
|-------------------------------|-------------------------------|-----------------------------|---------------------------------------|-------------------------------------|-------------------------------|-----------------------------|---------------------------------------|-------------------------------------|-------------------------------|-------------------------------|---------------------------------------|-----------------------------------|-------------------------------------------------------|-----------------------------|---------------------------------------|-----------------------------------|--|--|
| Ward                          | Previous<br>Year<br>2018/2019 | Latest<br>Year<br>2019/2020 | Latest<br>Year<br>Rank (1 is<br>Good) | Direction<br>of Travel<br>Up is Bad | Previous<br>Year<br>2020/2021 | Latest<br>Year<br>2021/2022 | Latest<br>Year<br>Rank (1 is<br>Good) | Direction<br>of Travel<br>Up is Bad | Previous<br>Year<br>2020/2021 | Latest<br>Year<br>2021/2022   | Latest<br>Year<br>Rank (1 is<br>Good) | Direction<br>of Travel<br>Neutral | Previous<br>Year<br>2020/2021                         | Latest<br>Year<br>2021/2022 | Latest<br>Year<br>Rank (1 is<br>Good) | Direction<br>of Travel<br>Neutral |  |  |
| Acomb                         | 1.86                          | 2.22                        | 21                                    | •                                   | 52                            | 43                          | 13                                    | •                                   | 69                            | 69                            | 12                                    | *                                 | 44                                                    | 41                          | 11                                    | <b>→</b>                          |  |  |
| Bishopthorpe                  | 2.00                          | 1.88                        | 13                                    | 4                                   | 22                            | 16                          | 4                                     | •                                   | 28                            | 28                            | 18                                    | <b>→</b>                          | 22                                                    | 23                          | 20                                    | <b>→</b>                          |  |  |
| Clifton                       | 2.00                          | 1.86                        | 11                                    | 4                                   | 59                            | 57                          | 17                                    | 4                                   | 82                            | 83                            | 8                                     | <b>→</b>                          | 37                                                    | 37                          | 12                                    | <b>→</b>                          |  |  |
| Copmanthorpe                  | 2.55                          | 1.78                        | 7                                     | 4                                   | 18                            | 11                          | 2                                     | •                                   | 25                            | 23                            | 21                                    | <b>→</b>                          | 23                                                    | 15                          | 22                                    | <b>→</b>                          |  |  |
| Dringhouses and Woodthorpe    | 2.00                          | 1.89                        | 14                                    | 4                                   | 75                            | 61                          | 18                                    | •                                   | 103                           | 104                           | 5                                     | <b>→</b>                          | 61                                                    | 56                          | 6                                     | <b>→</b>                          |  |  |
| Fishergate                    | 1.96                          | 1.75                        | 6                                     | 4                                   | 65                            | 46                          | 14                                    | •                                   | 81                            | 73                            | 9                                     | <b>→</b>                          | 43                                                    | 34                          | 15                                    | <b>→</b>                          |  |  |
| Fulford and Heslington        | 1.89                          | 1.94                        | 16                                    | <b>^</b>                            | 22                            | 12                          | 3                                     | •                                   | 32                            | 28                            | 19                                    | <b>→</b>                          | 23                                                    | 25                          | 18                                    | <b>→</b>                          |  |  |
| Guildhall                     | 1.83                          | 1.70                        | 5                                     | 4                                   | 39                            | 26                          | 9                                     | •                                   | 74                            | 70                            | 11                                    | <b>→</b>                          | 50                                                    | 48                          | 8                                     | <b>→</b>                          |  |  |
| Haxby and Wigginton           | 2.16                          | 2.14                        | 19                                    | 4                                   | 76                            | 48                          | 15                                    | •                                   | 115                           | 94                            | 6                                     | <b>→</b>                          | 83                                                    | 69                          | 4                                     | <b>→</b>                          |  |  |
| Heworth                       | 2.12                          | 1.66                        | 4                                     | 4                                   | 112                           | 77                          | 19                                    | •                                   | 149                           | 134                           | 4                                     | <b>→</b>                          | 59                                                    | 62                          | 5                                     | <b>→</b>                          |  |  |
| Heworth Without               | 2.11                          | 1.50                        | 1                                     | 4                                   | 23                            | 23                          | 6                                     | <b>→</b>                            | 23                            | 24                            | 20                                    | <b>→</b>                          | 21                                                    | 24                          | 19                                    | <b>→</b>                          |  |  |
| Holgate                       | 1.95                          | 1.84                        | 10                                    | 4                                   | 63                            | 48                          | 16                                    | •                                   | 97                            | 84                            | 7                                     | <b>→</b>                          | 51                                                    | 44                          | 9                                     | <b>→</b>                          |  |  |
| Hull Road                     | 1.31                          | 2.17                        | 20                                    | <b>^</b>                            | 23                            | 20                          | 5                                     | •                                   | 42                            | 36                            | 16                                    | <b>→</b>                          | 24                                                    | 32                          | 16                                    | <b>→</b>                          |  |  |
| Huntington and New Earswick   | 2.01                          | 1.86                        | 12                                    | 4                                   | 158                           | 90                          | 21                                    | •                                   | 203                           | 183                           | 2                                     | <b>→</b>                          | 87                                                    | 74                          | 3                                     | <b>→</b>                          |  |  |
| Micklegate                    | 1.87                          | 1.80                        | 8                                     | 4                                   | 52                            | 33                          | 11                                    | •                                   | 79                            | 68                            | 13                                    | <b>→</b>                          | 47                                                    | 44                          | 10                                    | <b>→</b>                          |  |  |
| Osbaldwick and Derwent        | 2.13                          | 1.90                        | 15                                    | 4                                   | 41                            | 25                          | 8                                     | •                                   | 47                            | 42                            | 14                                    | <b>→</b>                          | 50                                                    | 36                          | 13                                    | <b>→</b>                          |  |  |
| Rawcliffe and Clifton Without | 1.79                          | 2.04                        | 17                                    | <b>^</b>                            | 62                            | 37                          | 12                                    | •                                   | 76                            | 72                            | 10                                    | <b>→</b>                          | 47                                                    | 51                          | 7                                     | <b>→</b>                          |  |  |
| Rural West York               | 2.16                          | 2.04                        | 18                                    | 1                                   | 33                            | 24                          | 7                                     | •                                   | 44                            | 39                            | 15                                    | <b>→</b>                          | 48                                                    | 35                          | 14                                    | <b>→</b>                          |  |  |
| Strensall                     | 1.65                          | 1.52                        | 2                                     | 4                                   | 37                            | 26                          | 10                                    | •                                   | 44                            | 36                            | 17                                    | <b>→</b>                          | 22                                                    | 31                          | 17                                    | <b>→</b>                          |  |  |
| Westfield                     | 2.04                          | 1.82                        | 9                                     | 4                                   | 119                           | 85                          | 20                                    | •                                   | 157                           | 138                           | 3                                     | <b>→</b>                          | 76                                                    | 78                          | 2                                     | <b>→</b>                          |  |  |
| Wheldrake                     | 2.13                          | 1.57                        | 3                                     | 4                                   | 10                            | 10                          | 1                                     | <b>→</b>                            | 16                            | 17                            | 22                                    | <b>→</b>                          | 14                                                    | 17                          | 21                                    | <b>→</b>                          |  |  |
| York                          | 1.98                          | 1.85                        |                                       | 4                                   | 1,175                         | 828                         |                                       | •                                   | 1,636                         | 1,488                         |                                       | <b>→</b>                          | 1,062                                                 | 989                         |                                       | ->                                |  |  |