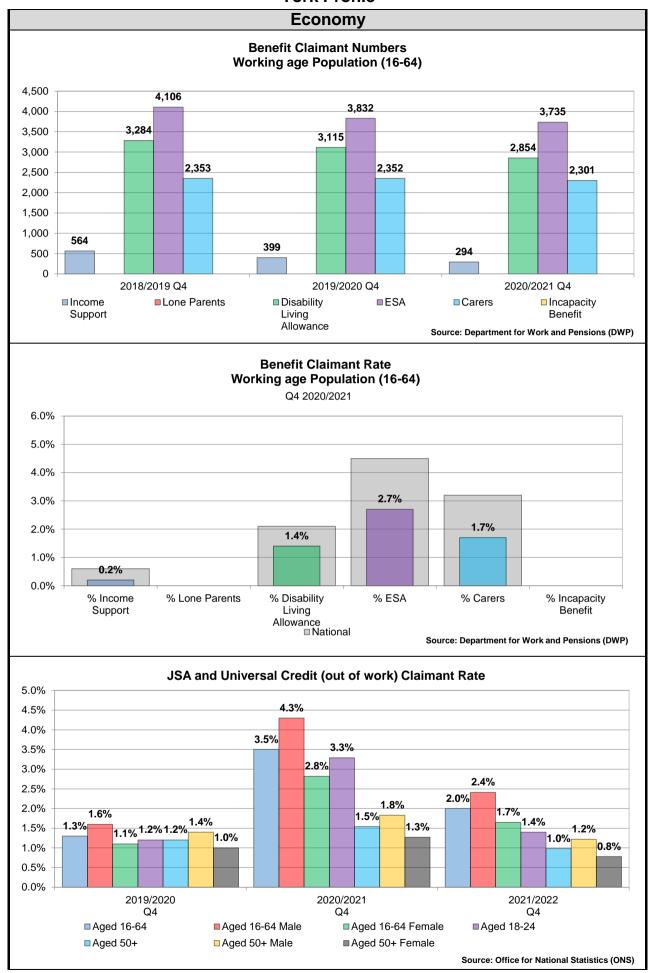

Ward performance by key areas - Economy

This is an "at a glance" summary of performance within York's wards - more detail is provided in the individual profiles.

|                               | Universa                      | Universal Credit (out of work) claimants |                                       |                                     |                               | Residents who agree the council and its partners are helping to create jobs in the city |                                       |                                      |                               | ions are su                 | ree their sl<br>ited to jobs<br>'ork  |                                      | Fu                            | el poverty                  | (household                            | is)                                 | Children (aged 0- 15) living in low income families |                             |                                       |                                     |  |  |
|-------------------------------|-------------------------------|------------------------------------------|---------------------------------------|-------------------------------------|-------------------------------|-----------------------------------------------------------------------------------------|---------------------------------------|--------------------------------------|-------------------------------|-----------------------------|---------------------------------------|--------------------------------------|-------------------------------|-----------------------------|---------------------------------------|-------------------------------------|-----------------------------------------------------|-----------------------------|---------------------------------------|-------------------------------------|--|--|
| Ward                          | Previous<br>Year<br>2020/2021 | Latest<br>Year<br>2021/2022              | Latest<br>Year<br>Rank (1 is<br>Good) | Direction<br>of Travel<br>Up is Bad | Previous<br>Year<br>2019/2020 | Latest<br>Year<br>2021/2022                                                             | Latest<br>Year<br>Rank (1 is<br>Good) | Direction<br>of Travel<br>Up is Good | Previous<br>Year<br>2019/2020 | Latest<br>Year<br>2021/2022 | Latest<br>Year<br>Rank (1 is<br>Good) | Direction<br>of Travel<br>Up is Good | Previous<br>Year<br>2017/2018 | Latest<br>Year<br>2018/2019 | Latest<br>Year<br>Rank (1 is<br>Good) | Direction<br>of Travel<br>Up is Bad | Previous<br>Year<br>2018/2019                       | Latest<br>Year<br>2019/2020 | Latest<br>Year<br>Rank (1 is<br>Good) | Direction<br>of Travel<br>Up is Bad |  |  |
| Acomb                         | 3.70%                         | 2.20%                                    | 16                                    | Ψ                                   | 21.43%                        | 34.78%                                                                                  | 10                                    | <b>↑</b>                             | 40.00%                        | 36.84%                      | 19                                    | Ψ                                    | 8.18%                         | 8.63%                       | 14                                    | •                                   | 12.70%                                              | 14.00%                      | 15                                    | •                                   |  |  |
| Bishopthorpe                  | 2.20%                         | 1.70%                                    | 10                                    | 4                                   | 36.36%                        | 27.27%                                                                                  | 17                                    | •                                    | 80.00%                        | 62.50%                      | 3                                     | •                                    | 7.69%                         | 7.39%                       | 10                                    | Ψ                                   | 5.60%                                               | 6.90%                       | 1                                     | <b>^</b>                            |  |  |
| Clifton                       | 4.90%                         | 3.10%                                    | 20                                    | 4                                   | 36.84%                        | 31.58%                                                                                  | 14                                    | •                                    | 50.00%                        | 50.00%                      | 9                                     | <b>→</b>                             | 12.06%                        | 10.04%                      | 18                                    | Ψ                                   | 17.80%                                              | 21.20%                      | 20                                    | <b>^</b>                            |  |  |
| Copmanthorpe                  | 2.30%                         | 1.10%                                    | 1                                     | 4                                   | 36.36%                        | 63.64%                                                                                  | 1                                     | <b>↑</b>                             | 44.44%                        | 16.67%                      | 22                                    | Ψ                                    | 6.58%                         | 6.73%                       | 4                                     | •                                   | 6.40%                                               | 7.10%                       | 3                                     | <b>1</b>                            |  |  |
| Dringhouses and Woodthorpe    | 3.70%                         | 1.70%                                    | 11                                    | Ψ                                   | 51.85%                        | 48.48%                                                                                  | 5                                     | Ψ                                    | 36.36%                        | 50.00%                      | 10                                    | <b>↑</b>                             | 6.75%                         | 6.87%                       | 6                                     | •                                   | 10.10%                                              | 10.50%                      | 12                                    | <b>^</b>                            |  |  |
| Fishergate                    | 2.50%                         | 1.40%                                    | 6                                     | 4                                   | 36.84%                        | 42.86%                                                                                  | 7                                     | <b>↑</b>                             | 41.67%                        | 40.00%                      | 16                                    | Ψ                                    | 12.72%                        | 11.20%                      | 20                                    | Ψ                                   | 7.70%                                               | 8.20%                       | 5                                     | •                                   |  |  |
| Fulford and Heslington        | 2.60%                         | 1.90%                                    | 13                                    | Ψ                                   | 44.44%                        | 33.33%                                                                                  | 12                                    | Ψ                                    | 83.33%                        | 87.50%                      | 1                                     | <b>↑</b>                             | 9.81%                         | 9.29%                       | 16                                    | Ψ                                   | 5.70%                                               | 7.90%                       | 4                                     | <b>^</b>                            |  |  |
| Guildhall                     | 3.30%                         | 2.10%                                    | 14                                    | 4                                   | 33.33%                        | 25.93%                                                                                  | 19                                    | Ψ                                    | 41.18%                        | 43.48%                      | 15                                    | <b>↑</b>                             | 11.80%                        | 10.35%                      | 19                                    | 4                                   | 16.20%                                              | 16.80%                      | 17                                    | <b>^</b>                            |  |  |
| Haxby and Wigginton           | 2.60%                         | 1.10%                                    | 2                                     | Ψ                                   | 34.78%                        | 40.00%                                                                                  | 8                                     | <b>↑</b>                             | 53.33%                        | 52.63%                      | 7                                     | Ψ                                    | 6.32%                         | 6.60%                       | 3                                     | <b>^</b>                            | 7.10%                                               | 8.30%                       | 7                                     | <b>^</b>                            |  |  |
| Heworth                       | 4.70%                         | 2.80%                                    | 19                                    | Ψ                                   | 31.82%                        | 13.64%                                                                                  | 22                                    | Ψ                                    | 55.56%                        | 38.89%                      | 18                                    | Ψ                                    | 10.70%                        | 9.85%                       | 17                                    | Ψ                                   | 16.40%                                              | 18.60%                      | 18                                    | <b>^</b>                            |  |  |
| Heworth Without               | 2.70%                         | 1.70%                                    | 12                                    | 4                                   | 50.00%                        | 45.45%                                                                                  | 6                                     | Ψ                                    | 62.50%                        | 50.00%                      | 11                                    | Ψ                                    | 6.65%                         | 6.53%                       | 2                                     | Ψ                                   | 4.20%                                               | 7.00%                       | 2                                     | <b>^</b>                            |  |  |
| Holgate                       | 4.40%                         | 2.50%                                    | 18                                    | 4                                   | 23.53%                        | 32.00%                                                                                  | 13                                    | <b>↑</b>                             | 59.26%                        | 50.00%                      | 12                                    | Ψ                                    | 8.76%                         | 7.53%                       | 11                                    | Ψ                                   | 11.40%                                              | 12.80%                      | 14                                    | <b>^</b>                            |  |  |
| Hull Road                     | 2.30%                         | 1.40%                                    | 7                                     | 4                                   | 40.00%                        | 18.75%                                                                                  | 21                                    | Ψ                                    | 66.67%                        | 45.45%                      | 14                                    | Ψ                                    | 15.57%                        | 15.33%                      | 21                                    | Ψ                                   | 20.20%                                              | 18.70%                      | 19                                    | 4                                   |  |  |
| Huntington and New Earswick   | 3.80%                         | 2.20%                                    | 17                                    | 4                                   | 40.00%                        | 57.69%                                                                                  | 2                                     | <b>1</b>                             | 53.33%                        | 60.00%                      | 4                                     | 1                                    | 7.29%                         | 7.12%                       | 8                                     | Ψ                                   | 11.70%                                              | 14.60%                      | 16                                    | <b>^</b>                            |  |  |
| Micklegate                    | 4.10%                         | 2.10%                                    | 15                                    | 4                                   | 42.86%                        | 34.15%                                                                                  | 11                                    | Ψ                                    | 54.55%                        | 51.61%                      | 8                                     | Ψ                                    | 10.39%                        | 8.77%                       | 15                                    | Ψ                                   | 7.20%                                               | 8.40%                       | 8                                     | <b>^</b>                            |  |  |
| Osbaldwick and Derwent        | 2.70%                         | 1.40%                                    | 8                                     | 4                                   | 42.86%                        | 27.27%                                                                                  | 18                                    | Ψ                                    | 41.67%                        | 27.27%                      | 21                                    | •                                    | 7.18%                         | 7.83%                       | 12                                    | <b>^</b>                            | 9.10%                                               | 8.20%                       | 6                                     | Ψ                                   |  |  |
| Rawcliffe and Clifton Without | 3.00%                         | 1.50%                                    | 9                                     | Ψ                                   | 46.15%                        | 29.17%                                                                                  | 16                                    | Ψ                                    | 37.50%                        | 30.00%                      | 20                                    | Ψ                                    | 7.16%                         | 6.85%                       | 5                                     | Ψ                                   | 12.20%                                              | 11.20%                      | 13                                    | Ψ                                   |  |  |
| Rural West York               | 2.50%                         | 1.10%                                    | 3                                     | 4                                   | 26.09%                        | 29.41%                                                                                  | 15                                    | <b>1</b>                             | 42.86%                        | 66.67%                      | 2                                     | 1                                    | 6.00%                         | 6.23%                       | 1                                     | <b>^</b>                            | 7.50%                                               | 10.00%                      | 11                                    | <b>^</b>                            |  |  |
| Strensall                     | 2.50%                         | 1.30%                                    | 5                                     | 4                                   | 31.25%                        | 23.81%                                                                                  | 20                                    | Ψ                                    | 54.55%                        | 58.33%                      | 6                                     | 1                                    | 6.09%                         | 7.36%                       | 9                                     | <b>^</b>                            | 6.40%                                               | 8.50%                       | 9                                     | <b>^</b>                            |  |  |
| Westfield                     | 6.70%                         | 4.20%                                    | 21                                    | 4                                   | 50.00%                        | 50.00%                                                                                  | 4                                     | <b>→</b>                             | 44.44%                        | 40.00%                      | 17                                    | Ψ                                    | 8.76%                         | 8.59%                       | 13                                    | Ψ                                   | 19.90%                                              | 21.90%                      | 21                                    | <b>^</b>                            |  |  |
| Wheldrake                     | 2.10%                         | 1.10%                                    | 4                                     | 4                                   | 72.73%                        | 57.14%                                                                                  | 3                                     | Ψ                                    | 57.14%                        | 60.00%                      | 5                                     | <b>1</b>                             | 6.42%                         | 7.04%                       | 7                                     | <b>^</b>                            | 7.90%                                               | 8.60%                       | 10                                    | <b>1</b>                            |  |  |
| York                          | 3.50%                         | 2.00%                                    |                                       | 4                                   | 38.61%                        | 36.33%                                                                                  |                                       | Ψ                                    | 50.68%                        | 48.67%                      |                                       | Ψ                                    | 8.90%                         | 8.90%                       |                                       | <b>→</b>                            | 11.90%                                              | 13.00%                      |                                       | <b>^</b>                            |  |  |