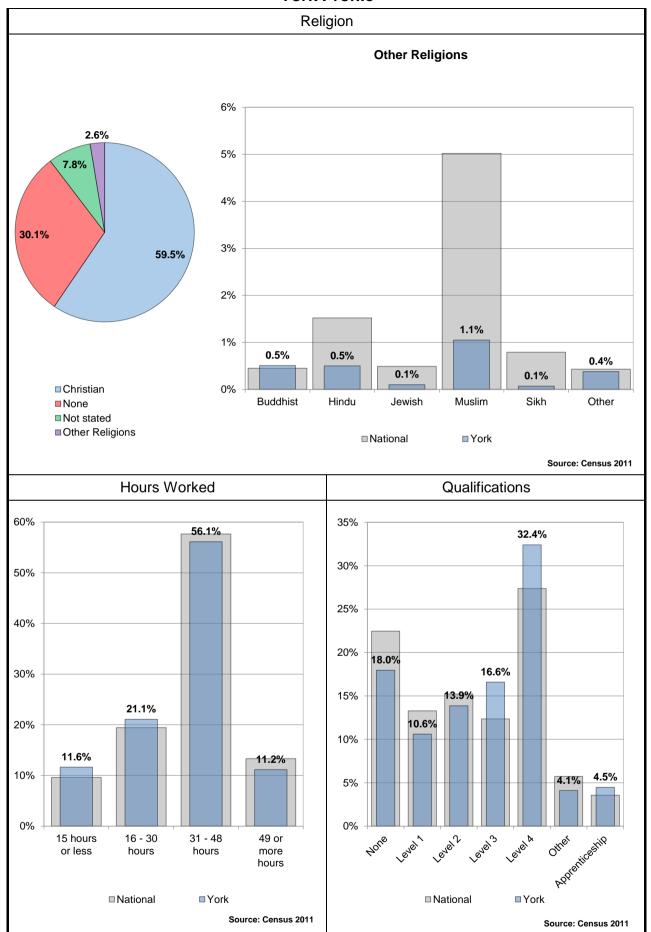

, with 15.3% stating that they have some limitation in day to day activities.
- £691.90 was the Average Net Weekly Household Income in 2017/18 (£637.58 in 2015/2016).
- 66% own their own home, either outright or with a mortgage, 18% are private renters and 14% are social tenants. There are 7.400 Council Houses in York.
- 73.5% of residents have a Level 1 4 qualification, of which 62.9% are, at least, qualified to Level 2, but 18.0% have no qualifications at all.
- 13.0% of children are living in low income families (7.7% of children live in a household where a parent or guardian claims an out-of-work benefit) and there are 8.9% of households in fuel poverty.
- 2.0% of the working population (aged 16-64) claim out of work benefits (either Job Seekers Allowance or Universal Credit)















A: Agriculture, forestry and fishing, B: Mining and quarrying, C: Manufacturing, D: Electricity, gas, steam and air conditioning supply, E: Water supply; sewerage, waste management and remediation activities, F: Construction

G: Wholesale and retail trade; repair of motor vehicles and motor cycles, H: Transport and storage, I: Accommodation and food service activities, J: Information and communication, K: Financial and insurance activities, L: Real estate activities

M: Professional, scientific and technical activities, N: Administrative and support service activities, O: Public administration and defence; compulsory social security, P: Education, Q: Human health and social work activities





















### **Fuel Poverty**

The new fuel poverty metric Low Income Low Energy Ef