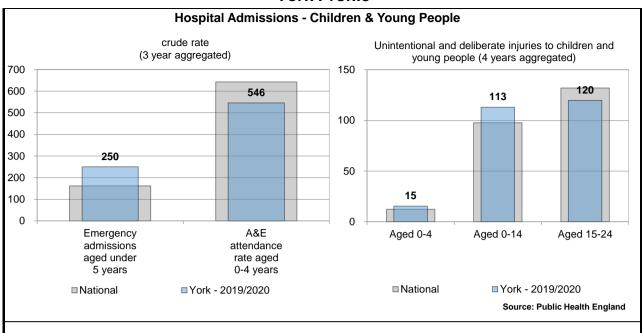

# Ward performance by key areas - Health & Wellbeing

This is an "at a glance" summary of performance within York's wards - more detail is provided in the individual profiles.

|                               |                               |                             |                                       |                                     |                               | ., .                        |                                       |                                     |                               |                             |                                       |                                      |                               |                             |                                       |                                      | _                             |                             |                                       |                                     | Emergency hospital admissions for        |                             |                                       |                                     |  |
|-------------------------------|-------------------------------|-----------------------------|---------------------------------------|-------------------------------------|-------------------------------|-----------------------------|---------------------------------------|-------------------------------------|-------------------------------|-----------------------------|---------------------------------------|--------------------------------------|-------------------------------|-----------------------------|---------------------------------------|--------------------------------------|-------------------------------|-----------------------------|---------------------------------------|-------------------------------------|------------------------------------------|-----------------------------|---------------------------------------|-------------------------------------|--|
|                               |                               | Reception y                 |                                       | •                                   |                               |                             | obesity                               |                                     |                               | Male life e                 |                                       |                                      |                               | Female life                 | •                                     |                                      |                               | •                           | pital admis                           |                                     | injuries resulting from a fall (over 65) |                             |                                       |                                     |  |
| Ward                          | Previous<br>Year<br>2018/2019 | Latest<br>Year<br>2019/2020 | Latest<br>Year<br>Rank (1 is<br>Good) | Direction<br>of Travel<br>Up is Bad | Previous<br>Year<br>2018/2019 | Latest<br>Year<br>2019/2020 | Latest<br>Year<br>Rank (1 is<br>Good) | Direction<br>of Travel<br>Up is Bad | Previous<br>Year<br>2017/2018 | Latest<br>Year<br>2019/2020 | Latest<br>Year<br>Rank (1 is<br>Good) | Direction<br>of Travel<br>Up is Good | Previous<br>Year<br>2017/2018 | Latest<br>Year<br>2019/2020 | Latest<br>Year<br>Rank (1 is<br>Good) | Direction<br>of Travel<br>Up is Good | Previous<br>Year<br>2017/2018 | Latest<br>Year<br>2019/2020 | Latest<br>Year<br>Rank (1 is<br>Good) | Direction<br>of Travel<br>Up is Bad | Previous<br>Year<br>2018/2019            | Latest<br>Year<br>2019/2020 | Latest<br>Year<br>Rank (1 is<br>Good) | Direction<br>of Travel<br>Up is Bad |  |
| Acomb                         | 9.30%                         | 7.55%                       | 3                                     | 4                                   | 15.90%                        | 22.03%                      | 18                                    | •                                   | 79.50                         | 80.18                       | 12                                    | <b>↑</b>                             | 83.50                         | 82.50                       | 17                                    | +                                    | 108.10                        | 113.56                      | 17                                    | •                                   | 30.20                                    | 31.00                       | 16                                    | •                                   |  |
| Bishopthorpe                  | 5.20%                         | 9.52%                       | 8                                     | •                                   | 8.00%                         | 10.00%                      | 3                                     | •                                   | 83.90                         | 84.82                       | 2                                     | <b>^</b>                             | 83.30                         | 84.86                       | 9                                     | •                                    | 82.30                         | 86.86                       | 3                                     | •                                   | 16.20                                    | 15.30                       | 2                                     | 4                                   |  |
| Clifton                       | 7.90%                         | 11.36%                      | 14                                    | •                                   | 22.40%                        | 21.05%                      | 17                                    | 4                                   | 76.90                         | 77.32                       | 19                                    | <b>^</b>                             | 81.50                         | 82.29                       | 18                                    | •                                    | 115.00                        | 123.32                      | 20                                    | •                                   | 22.50                                    | 23.50                       | 8                                     | •                                   |  |
| Copmanthorpe                  | 5.20%                         | N/C                         | -                                     | ⇒                                   | 8.00%                         | 7.69%                       | 1                                     | 4                                   | 86.60                         | 86.16                       | 1                                     | •                                    | 88.50                         | 88.18                       | 1                                     | Ψ.                                   | 82.30                         | 77.22                       | 1                                     | 4                                   | 15.50                                    | 19.30                       | 5                                     | •                                   |  |
| Dringhouses and Woodthorpe    | 10.30%                        | 9.68%                       | 9                                     | 4                                   | 16.80%                        | 16.67%                      | 11                                    | +                                   | 82.30                         | 82.60                       | 5                                     | <b>^</b>                             | 85.80                         | 86.12                       | 2                                     | •                                    | 94.00                         | 100.19                      | 11                                    | •                                   | 26.30                                    | 26.50                       | 9                                     | •                                   |  |
| Fishergate                    | 8.60%                         | N/C                         | -                                     | <b>→</b>                            | 10.90%                        | 11.54%                      | 5                                     | •                                   | 77.00                         | 76.24                       | 20                                    | Ψ.                                   | 81.80                         | 81.81                       | 21                                    | <b>^</b>                             | 104.10                        | 107.48                      | 14                                    | •                                   | 19.30                                    | 38.70                       | 20                                    | •                                   |  |
| Fulford and Heslington        | 6.70%                         | N/C                         | -                                     | ⇒                                   | 9.30%                         | N/C                         | -                                     | <b>⇒</b>                            | 80.70                         | 80.64                       | 10                                    | 4                                    | 84.90                         | 85.94                       | 3                                     | •                                    | 80.60                         | 98.89                       | 9                                     | •                                   | 37.50                                    | 42.70                       | 21                                    | •                                   |  |
| Guildhall                     | 10.60%                        | 11.76%                      | 15                                    | •                                   | 20.40%                        | 20.00%                      | 13                                    | +                                   | 80.30                         | 79.50                       | 16                                    | 4                                    | 81.70                         | 83.30                       | 15                                    | •                                    | 118.30                        | 101.24                      | 12                                    | +                                   | 29.90                                    | 21.70                       | 6                                     | 4                                   |  |
| Haxby and Wigginton           | 8.90%                         | 10.71%                      | 12                                    | <b>↑</b>                            | 12.40%                        | 12.90%                      | 7                                     | •                                   | 83.00                         | 82.79                       | 4                                     | •                                    | 83.80                         | 84.20                       | 10                                    | •                                    | 105.20                        | 111.66                      | 16                                    | •                                   | 31.60                                    | 28.80                       | 12                                    | 4                                   |  |
| Heworth                       | 9.70%                         | 11.76%                      | 16                                    | •                                   | 19.50%                        | 20.34%                      | 15                                    | •                                   | 76.90                         | 76.11                       | 21                                    | 4                                    | 82.50                         | 82.23                       | 19                                    | 4                                    | 101.40                        | 115.10                      | 18                                    | •                                   | 30.40                                    | 30.50                       | 14                                    | •                                   |  |
| Heworth Without               | 6.90%                         | N/C                         | 1                                     | *                                   | 15.10%                        | N/C                         | -                                     | <b>→</b>                            | 80.00                         | 79.31                       | 17                                    | •                                    | 86.20                         | 85.44                       | 4                                     | •                                    | 92.30                         | 91.37                       | 4                                     | •                                   | 18.80                                    | 13.70                       | 1                                     | •                                   |  |
| Holgate                       | 7.00%                         | 7.81%                       | 4                                     | •                                   | 15.20%                        | 14.04%                      | 8                                     | 4                                   | 78.80                         | 79.59                       | 15                                    | •                                    | 84.90                         | 84.96                       | 7                                     | •                                    | 103.30                        | 108.04                      | 15                                    | •                                   | 26.00                                    | 32.10                       | 17                                    | •                                   |  |
| Hull Road                     | 9.60%                         | 10.26%                      | 10                                    | •                                   | 21.90%                        | 18.60%                      | 12                                    | 4                                   | 80.00                         | 78.58                       | 18                                    | 4                                    | 82.10                         | 82.11                       | 20                                    | •                                    | 93.10                         | 91.41                       | 5                                     | 4                                   | 23.30                                    | 26.70                       | 10                                    | •                                   |  |
| Huntington and New Earswick   | 11.30%                        | 10.53%                      | 11                                    | 4                                   | 17.60%                        | 20.69%                      | 16                                    | •                                   | 81.90                         | 80.98                       | 9                                     | 4                                    | 84.20                         | 84.08                       | 11                                    | +                                    | 114.70                        | 119.44                      | 19                                    | •                                   | 21.00                                    | 30.40                       | 13                                    | •                                   |  |
| Micklegate                    | 5.90%                         | 5.17%                       | 2                                     | 4                                   | 14.20%                        | 11.43%                      | 4                                     | 4                                   | 82.30                         | 82.07                       | 7                                     | 4                                    | 83.00                         | 83.66                       | 12                                    | •                                    | 98.40                         | 94.92                       | 6                                     | 4                                   | 28.90                                    | 30.70                       | 15                                    | •                                   |  |
| Osbaldwick and Derwent        | 10.40%                        | 11.11%                      | 13                                    | •                                   | 13.90%                        | 12.20%                      | 6                                     | 4                                   | 80.20                         | 81.20                       | 8                                     | •                                    | 83.20                         | 83.47                       | 14                                    | •                                    | 90.70                         | 106.42                      | 13                                    | •                                   | 37.90                                    | 33.70                       | 18                                    | •                                   |  |
| Rawcliffe and Clifton Without | 7.30%                         | 8.57%                       | 6                                     | •                                   | 19.70%                        | 20.00%                      | 14                                    | •                                   | 78.90                         | 80.18                       | 13                                    | •                                    | 82.70                         | 82.97                       | 16                                    | •                                    | 96.90                         | 99.51                       | 10                                    | •                                   | 26.10                                    | 18.20                       | 4                                     | 4                                   |  |
| Rural West York               | 5.00%                         | 5.00%                       | 1                                     | <b>→</b>                            | 16.60%                        | 16.22%                      | 9                                     | Ψ.                                  | 81.60                         | 80.58                       | 11                                    | Ψ.                                   | 86.40                         | 85.18                       | 5                                     | Ψ.                                   | 96.00                         | 98.29                       | 7                                     | •                                   | 28.90                                    | 33.90                       | 19                                    | •                                   |  |
| Strensall                     | 9.80%                         | 8.33%                       | 5                                     | 4                                   | 12.60%                        | 16.28%                      | 10                                    | •                                   | 80.40                         | 83.01                       | 3                                     | <b>^</b>                             | 83.90                         | 84.90                       | 8                                     | <b>^</b>                             | 93.30                         | 98.70                       | 8                                     | •                                   | 21.40                                    | 17.60                       | 3                                     | 4                                   |  |
| Westfield                     | 14.50%                        | 13.04%                      | 17                                    | 4                                   | 20.20%                        | 26.32%                      | 19                                    | •                                   | 76.50                         | 75.95                       | 22                                    | Ψ.                                   | 80.60                         | 79.96                       | 22                                    | Ψ.                                   | 127.30                        | 131.86                      | 21                                    | •                                   | 27.20                                    | 28.00                       | 11                                    | •                                   |  |
| Wheldrake                     | 9.20%                         | 8.70%                       | 7                                     | 4                                   | 8.90%                         | 9.38%                       | 2                                     | <b>^</b>                            | 82.20                         | 82.18                       | 6                                     | Ψ                                    | 83.40                         | 85.04                       | 6                                     | <b>↑</b>                             | 86.40                         | 86.24                       | 2                                     | Ψ.                                  | 23.00                                    | 22.30                       | 7                                     | Ψ.                                  |  |
| York                          | 9.10%                         | 8.95%                       | _                                     | Ψ.                                  | 16.20%                        | 17.23%                      |                                       | •                                   | 80.20                         | 80.17                       |                                       | Ψ.                                   | 83.40                         | 83.58                       |                                       | <b>^</b>                             | 102.50                        | 105.91                      |                                       | •                                   | 26.40                                    | 27.40                       |                                       | •                                   |  |