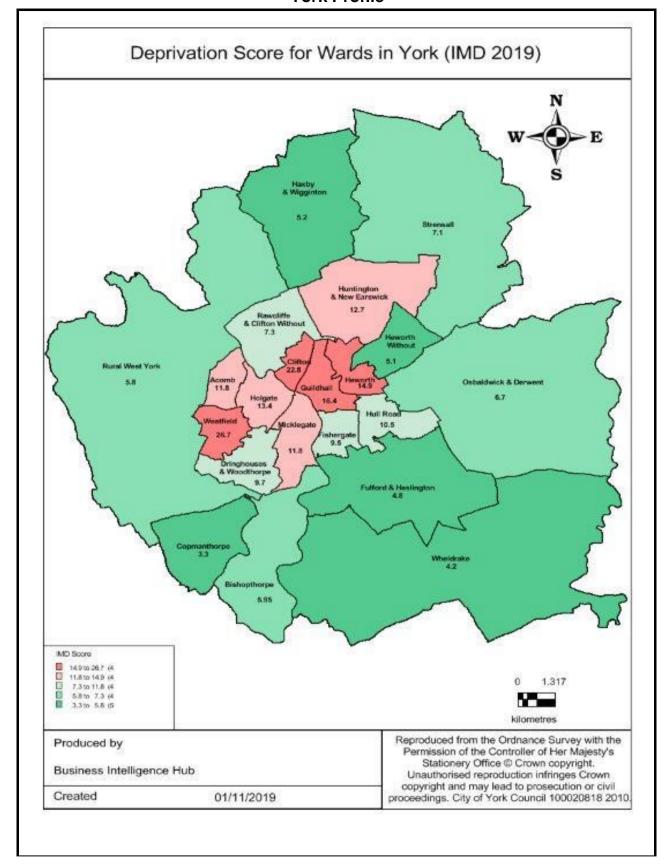

**

The new fuel poverty metric Low Income Low Energy Efficiency (LILEE) considers a household to be fuel poor if:

- $\bullet$  it is living in a property with an energy efficiency rating of band D, E, F or G; and
- its disposable income (income after housing costs (AHC) and energy needs) would be below the poverty line.



### **Pension Credit**

Source: HM Revenue & Customs

Pension Credit is an income-related benefit made up of 2 parts - Guarantee Credit and Savings Credit.



Source: Department for Work and Pensions (DWP)

# **Indices of Multiple Deprivation**

The IMD measures and rates a number of different domains affecting quality of life including income, employment, education and skills, health and disability, crime, barriers to services and quality of living environments.































































Source: Public Health England

# Emergency hospital admissions for injuries resulting from a fall (over 65), per 1,000 population

**Falls data:** the figures given here are taken from Hospital Episode Statistics data, which takes the number of those aged 65 or over being admitted to hospital on a non-elective basis at least once in each year as a result of a fall and divides it by the number of those of that age group resident in each ward to give a rate per 1,000 population.























■York - 2017/2018

■National

Key Stage 2 (aged 10-11)

(C or above before 2016/17)

2018/2019

Source: Department for Education - 2018/19







### Broadband coverage and speeds

In March 2017 the UK Government introduced the Universal