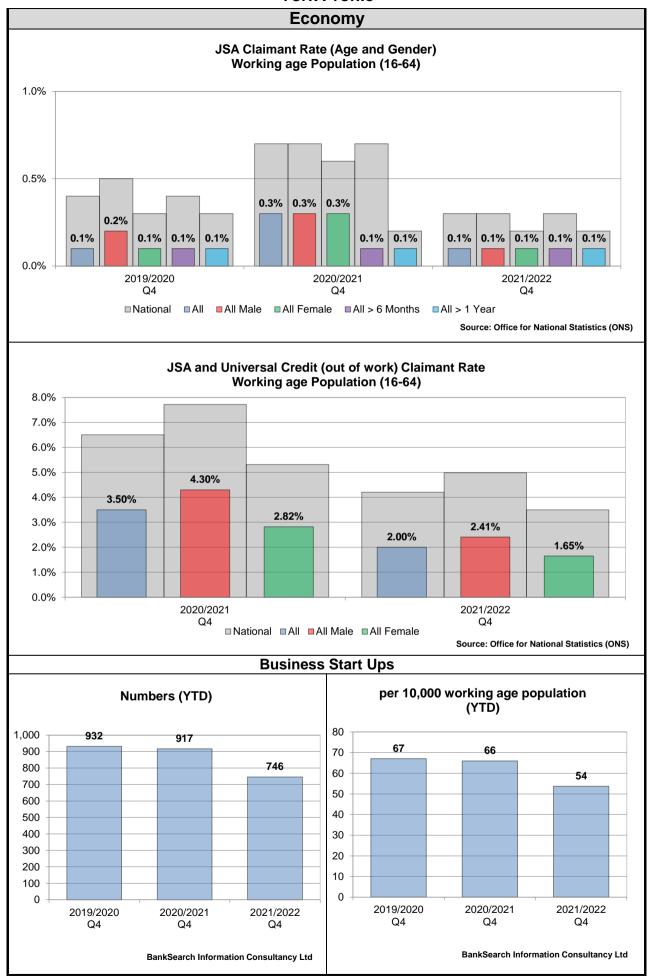

Ward performance by key areas - Economy

This is an "at a glance" summary of performance within York's wards - more detail is provided in the individual profiles.

|                               | Universa                      | Universal Credit (out of work) claimants |                                       |                                     |                               | Residents who agree the council and its partners are helping to create jobs in the city |                                       |                                      |                               | ions are su                 | ree their sl<br>ited to jobs<br>'ork  |                                      | Fu                            | el poverty                  | (household                            | is)                                 | Children (aged 0- 15) living in low income families |                             |                                       |                                     |  |  |
|-------------------------------|-------------------------------|------------------------------------------|---------------------------------------|-------------------------------------|-------------------------------|-----------------------------------------------------------------------------------------|---------------------------------------|--------------------------------------|-------------------------------|-----------------------------|---------------------------------------|--------------------------------------|-------------------------------|-----------------------------|---------------------------------------|-------------------------------------|-----------------------------------------------------|-----------------------------|---------------------------------------|-------------------------------------|--|--|
| Ward                          | Previous<br>Year<br>2020/2021 | Latest<br>Year<br>2021/2022              | Latest<br>Year<br>Rank (1 is<br>Good) | Direction<br>of Travel<br>Up is Bad | Previous<br>Year<br>2019/2020 | Latest<br>Year<br>2021/2022                                                             | Latest<br>Year<br>Rank (1 is<br>Good) | Direction<br>of Travel<br>Up is Good | Previous<br>Year<br>2019/2020 | Latest<br>Year<br>2021/2022 | Latest<br>Year<br>Rank (1 is<br>Good) | Direction<br>of Travel<br>Up is Good | Previous<br>Year<br>2017/2018 | Latest<br>Year<br>2018/2019 | Latest<br>Year<br>Rank (1 is<br>Good) | Direction<br>of Travel<br>Up is Bad | Previous<br>Year<br>2018/2019                       | Latest<br>Year<br>2019/2020 | Latest<br>Year<br>Rank (1 is<br>Good) | Direction<br>of Travel<br>Up is Bad |  |  |
| Acomb                         | 3.70%                         | 2.20%                                    | 16                                    | Ψ                                   | 21.43%                        | 34.78%                                                                                  | 10                                    | <b>↑</b>                             | 40.00%                        | 36.84%                      | 19                                    | Ψ                                    | 8.18%                         | 8.63%                       | 14                                    | •                                   | 12.70%                                              | 14.00%                      | 15                                    | •                                   |  |  |
| Bishopthorpe                  | 2.20%                         | 1.70%                                    | 10                                    | 4                                   | 36.36%                        | 27.27%                                                                                  | 17                                    | •                                    | 80.00%                        | 62.50%                      | 3                                     | •                                    | 7.69%                         | 7.39%                       | 10                                    | Ψ                                   | 5.60%                                               | 6.90%                       | 1                                     | <b>^</b>                            |  |  |
| Clifton                       | 4.90%                         | 3.10%                                    | 20                                    | 4                                   | 36.84%                        | 31.58%                                                                                  | 14                                    | •                                    | 50.00%                        | 50.00%                      | 9                                     | <b>→</b>                             | 12.06%                        | 10.04%                      | 18                                    | Ψ                                   | 17.80%                                              | 21.20%                      | 20                                    | <b>^</b>                            |  |  |
| Copmanthorpe                  | 2.30%                         | 1.10%                                    | 1                                     | 4                                   | 36.36%                        | 63.64%                                                                                  | 1                                     | <b>↑</b>                             | 44.44%                        | 16.67%                      | 22                                    | Ψ                                    | 6.58%                         | 6.73%                       | 4                                     | •                                   | 6.40%                                               | 7.10%                       | 3                                     | <b>1</b>                            |  |  |
| Dringhouses and Woodthorpe    | 3.70%                         | 1.70%                                    | 11                                    | Ψ                                   | 51.85%                        | 48.48%                                                                                  | 5                                     | Ψ                                    | 36.36%                        | 50.00%                      | 10                                    | <b>↑</b>                             | 6.75%                         | 6.87%                       | 6                                     | •                                   | 10.10%                                              | 10.50%                      | 12                                    | <b>^</b>                            |  |  |
| Fishergate                    | 2.50%                         | 1.40%                                    | 6                                     | 4                                   | 36.84%                        | 42.86%                                                                                  | 7                                     | <b>↑</b>                             | 41.67%                        | 40.00%                      | 16                                    | Ψ                                    | 12.72%                        | 11.20%                      | 20                                    | Ψ                                   | 7.70%                                               | 8.20%                       | 5                                     | •                                   |  |  |
| Fulford and Heslington        | 2.60%                         | 1.90%                                    | 13                                    | Ψ                                   | 44.44%                        | 33.33%                                                                                  | 12                                    | Ψ                                    | 83.33%                        | 87.50%                      | 1                                     | <b>↑</b>                             | 9.81%                         | 9.29%                       | 16                                    | Ψ                                   | 5.70%                                               | 7.90%                       | 4                                     | <b>^</b>                            |  |  |
| Guildhall                     | 3.30%                         | 2.10%                                    | 14                                    | 4                                   | 33.33%                        | 25.93%                                                                                  | 19                                    | Ψ                                    | 41.18%                        | 43.48%                      | 15                                    | <b>↑</b>                             | 11.80%                        | 10.35%                      | 19                                    | 4                                   | 16.20%                                              | 16.80%                      | 17                                    | <b>^</b>                            |  |  |
| Haxby and Wigginton           | 2.60%                         | 1.10%                                    | 2                                     | Ψ                                   | 34.78%                        | 40.00%                                                                                  | 8                                     | <b>↑</b>                             | 53.33%                        | 52.63%                      | 7                                     | Ψ                                    | 6.32%                         | 6.60%                       | 3                                     | <b>^</b>                            | 7.10%                                               | 8.30%                       | 7                                     | <b>^</b>                            |  |  |
| Heworth                       | 4.70%                         | 2.80%                                    | 19                                    | Ψ                                   | 31.82%                        | 13.64%                                                                                  | 22                                    | Ψ                                    | 55.56%                        | 38.89%                      | 18                                    | Ψ                                    | 10.70%                        | 9.85%                       | 17                                    | Ψ                                   | 16.40%                                              | 18.60%                      | 18                                    | <b>^</b>                            |  |  |
| Heworth Without               | 2.70%                         | 1.70%                                    | 12                                    | 4                                   | 50.00%                        | 45.45%                                                                                  | 6                                     | Ψ                                    | 62.50%                        | 50.00%                      | 11                                    | Ψ                                    | 6.65%                         | 6.53%                       | 2                                     | Ψ                                   | 4.20%                                               | 7.00%                       | 2                                     | <b>^</b>                            |  |  |
| Holgate                       | 4.40%                         | 2.50%                                    | 18                                    | 4                                   | 23.53%                        | 32.00%                                                                                  | 13                                    | <b>↑</b>                             | 59.26%                        | 50.00%                      | 12                                    | Ψ                                    | 8.76%                         | 7.53%                       | 11                                    | Ψ                                   | 11.40%                                              | 12.80%                      | 14                                    | <b>^</b>                            |  |  |
| Hull Road                     | 2.30%                         | 1.40%                                    | 7                                     | 4                                   | 40.00%                        | 18.75%                                                                                  | 21                                    | Ψ                                    | 66.67%                        | 45.45%                      | 14                                    | Ψ                                    | 15.57%                        | 15.33%                      | 21                                    | Ψ                                   | 20.20%                                              | 18.70%                      | 19                                    | 4                                   |  |  |
| Huntington and New Earswick   | 3.80%                         | 2.20%                                    | 17                                    | 4                                   | 40.00%                        | 57.69%                                                                                  | 2                                     | <b>1</b>                             | 53.33%                        | 60.00%                      | 4                                     | 1                                    | 7.29%                         | 7.12%                       | 8                                     | Ψ                                   | 11.70%                                              | 14.60%                      | 16                                    | <b>^</b>                            |  |  |
| Micklegate                    | 4.10%                         | 2.10%                                    | 15                                    | 4                                   | 42.86%                        | 34.15%                                                                                  | 11                                    | Ψ                                    | 54.55%                        | 51.61%                      | 8                                     | Ψ                                    | 10.39%                        | 8.77%                       | 15                                    | Ψ                                   | 7.20%                                               | 8.40%                       | 8                                     | <b>^</b>                            |  |  |
| Osbaldwick and Derwent        | 2.70%                         | 1.40%                                    | 8                                     | 4                                   | 42.86%                        | 27.27%                                                                                  | 18                                    | Ψ                                    | 41.67%                        | 27.27%                      | 21                                    | •                                    | 7.18%                         | 7.83%                       | 12                                    | <b>^</b>                            | 9.10%                                               | 8.20%                       | 6                                     | Ψ                                   |  |  |
| Rawcliffe and Clifton Without | 3.00%                         | 1.50%                                    | 9                                     | Ψ                                   | 46.15%                        | 29.17%                                                                                  | 16                                    | Ψ                                    | 37.50%                        | 30.00%                      | 20                                    | Ψ                                    | 7.16%                         | 6.85%                       | 5                                     | Ψ                                   | 12.20%                                              | 11.20%                      | 13                                    | Ψ                                   |  |  |
| Rural West York               | 2.50%                         | 1.10%                                    | 3                                     | 4                                   | 26.09%                        | 29.41%                                                                                  | 15                                    | <b>1</b>                             | 42.86%                        | 66.67%                      | 2                                     | 1                                    | 6.00%                         | 6.23%                       | 1                                     | <b>^</b>                            | 7.50%                                               | 10.00%                      | 11                                    | <b>^</b>                            |  |  |
| Strensall                     | 2.50%                         | 1.30%                                    | 5                                     | 4                                   | 31.25%                        | 23.81%                                                                                  | 20                                    | Ψ                                    | 54.55%                        | 58.33%                      | 6                                     | 1                                    | 6.09%                         | 7.36%                       | 9                                     | <b>^</b>                            | 6.40%                                               | 8.50%                       | 9                                     | <b>^</b>                            |  |  |
| Westfield                     | 6.70%                         | 4.20%                                    | 21                                    | 4                                   | 50.00%                        | 50.00%                                                                                  | 4                                     | <b>→</b>                             | 44.44%                        | 40.00%                      | 17                                    | Ψ                                    | 8.76%                         | 8.59%                       | 13                                    | Ψ                                   | 19.90%                                              | 21.90%                      | 21                                    | <b>^</b>                            |  |  |
| Wheldrake                     | 2.10%                         | 1.10%                                    | 4                                     | 4                                   | 72.73%                        | 57.14%                                                                                  | 3                                     | Ψ                                    | 57.14%                        | 60.00%                      | 5                                     | <b>1</b>                             | 6.42%                         | 7.04%                       | 7                                     | <b>^</b>                            | 7.90%                                               | 8.60%                       | 10                                    | <b>1</b>                            |  |  |
| York                          | 3.50%                         | 2.00%                                    |                                       | 4                                   | 38.61%                        | 36.33%                                                                                  |                                       | Ψ                                    | 50.68%                        | 48.67%                      |                                       | Ψ                                    | 8.90%                         | 8.90%                       |                                       | <b>→</b>                            | 11.90%                                              | 13.00%                      |                                       | <b>^</b>                            |  |  |