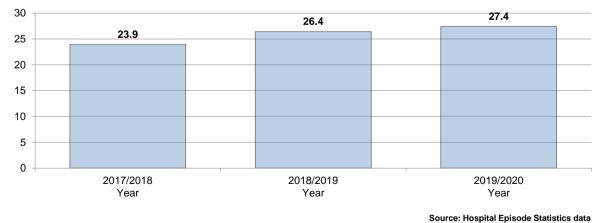

# Ward performance by key areas - Health & Wellbeing

This is an "at a glance" summary of performance within York's wards - more detail is provided in the individual profiles.

|                               |                               |                             |                                       |                                     |                               | ., .                        |                                       |                                     |                               |                             |                                       |                                      |                               |                             |                                       |                                      | _                             |                             |                                       |                                     | Emergency hospital admissions for        |                             |                                       |                                     |  |
|-------------------------------|-------------------------------|-----------------------------|---------------------------------------|-------------------------------------|-------------------------------|-----------------------------|---------------------------------------|-------------------------------------|-------------------------------|-----------------------------|---------------------------------------|--------------------------------------|-------------------------------|-----------------------------|---------------------------------------|--------------------------------------|-------------------------------|-----------------------------|---------------------------------------|-------------------------------------|------------------------------------------|-----------------------------|---------------------------------------|-------------------------------------|--|
|                               |                               | Reception y                 |                                       | •                                   |                               |                             | obesity                               |                                     |                               | Male life e                 |                                       |                                      |                               | Female life                 | •                                     |                                      |                               | •                           | pital admis                           |                                     | injuries resulting from a fall (over 65) |                             |                                       |                                     |  |
| Ward                          | Previous<br>Year<br>2018/2019 | Latest<br>Year<br>2019/2020 | Latest<br>Year<br>Rank (1 is<br>Good) | Direction<br>of Travel<br>Up is Bad | Previous<br>Year<br>2018/2019 | Latest<br>Year<br>2019/2020 | Latest<br>Year<br>Rank (1 is<br>Good) | Direction<br>of Travel<br>Up is Bad | Previous<br>Year<br>2017/2018 | Latest<br>Year<br>2019/2020 | Latest<br>Year<br>Rank (1 is<br>Good) | Direction<br>of Travel<br>Up is Good | Previous<br>Year<br>2017/2018 | Latest<br>Year<br>2019/2020 | Latest<br>Year<br>Rank (1 is<br>Good) | Direction<br>of Travel<br>Up is Good | Previous<br>Year<br>2017/2018 | Latest<br>Year<br>2019/2020 | Latest<br>Year<br>Rank (1 is<br>Good) | Direction<br>of Travel<br>Up is Bad | Previous<br>Year<br>2018/2019            | Latest<br>Year<br>2019/2020 | Latest<br>Year<br>Rank (1 is<br>Good) | Direction<br>of Travel<br>Up is Bad |  |
| Acomb                         | 9.30%                         | 7.55%                       | 3                                     | 4                                   | 15.90%                        | 22.03%                      | 18                                    | •                                   | 79.50                         | 80.18                       | 12                                    | <b>↑</b>                             | 83.50                         | 82.50                       | 17                                    | +                                    | 108.10                        | 113.56                      | 17                                    | •                                   | 30.20                                    | 31.00                       | 16                                    | •                                   |  |
| Bishopthorpe                  | 5.20%                         | 9.52%                       | 8                                     | •                                   | 8.00%                         | 10.00%                      | 3                                     | •                                   | 83.90                         | 84.82                       | 2                                     | <b>^</b>                             | 83.30                         | 84.86                       | 9                                     | •                                    | 82.30                         | 86.86                       | 3                                     | •                                   | 16.20                                    | 15.30                       | 2                                     | 4                                   |  |
| Clifton                       | 7.90%                         | 11.36%                      | 14                                    | •                                   | 22.40%                        | 21.05%                      | 17                                    | 4                                   | 76.90                         | 77.32                       | 19                                    | <b>^</b>                             | 81.50                         | 82.29                       | 18                                    | •                                    | 115.00                        | 123.32                      | 20                                    | •                                   | 22.50                                    | 23.50                       | 8                                     | •                                   |  |
| Copmanthorpe                  | 5.20%                         | N/C                         | -                                     | ⇒                                   | 8.00%                         | 7.69%                       | 1                                     | 4                                   | 86.60                         | 86.16                       | 1                                     | •                                    | 88.50                         | 88.18                       | 1                                     | Ψ.                                   | 82.30                         | 77.22                       | 1                                     | 4                                   | 15.50                                    | 19.30                       | 5                                     | •                                   |  |
| Dringhouses and Woodthorpe    | 10.30%                        | 9.68%                       | 9                                     | 4                                   | 16.80%                        | 16.67%                      | 11                                    | +                                   | 82.30                         | 82.60                       | 5                                     | <b>^</b>                             | 85.80                         | 86.12                       | 2                                     | •                                    | 94.00                         | 100.19                      | 11                                    | •                                   | 26.30                                    | 26.50                       | 9                                     | •                                   |  |
| Fishergate                    | 8.60%                         | N/C                         | -                                     | <b>→</b>                            | 10.90%                        | 11.54%                      | 5                                     | •                                   | 77.00                         | 76.24                       | 20                                    | Ψ.                                   | 81.80                         | 81.81                       | 21                                    | <b>^</b>                             | 104.10                        | 107.48                      | 14                                    | •                                   | 19.30                                    | 38.70                       | 20                                    | •                                   |  |
| Fulford and Heslington        | 6.70%                         | N/C                         | -                                     | ⇒                                   | 9.30%                         | N/C                         | -                                     | <b>⇒</b>                            | 80.70                         | 80.64                       | 10                                    | 4                                    | 84.90                         | 85.94                       | 3                                     | •                                    | 80.60                         | 98.89                       | 9                                     | •                                   | 37.50                                    | 42.70                       | 21                                    | •                                   |  |
| Guildhall                     | 10.60%                        | 11.76%                      | 15                                    | •                                   | 20.40%                        | 20.00%                      | 13                                    | +                                   | 80.30                         | 79.50                       | 16                                    | 4                                    | 81.70                         | 83.30                       | 15                                    | •                                    | 118.30                        | 101.24                      | 12                                    | +                                   | 29.90                                    | 21.70                       | 6                                     | 4                                   |  |
| Haxby and Wigginton           | 8.90%                         | 10.71%                      | 12                                    | <b>↑</b>                            | 12.40%                        | 12.90%                      | 7                                     | •                                   | 83.00                         | 82.79                       | 4                                     | •                                    | 83.80                         | 84.20                       | 10                                    | •                                    | 105.20                        | 111.66                      | 16                                    | •                                   | 31.60                                    | 28.80                       | 12                                    | 4                                   |  |
| Heworth                       | 9.70%                         | 11.76%                      | 16                                    | •                                   | 19.50%                        | 20.34%                      | 15                                    | •                                   | 76.90                         | 76.11                       | 21                                    | 4                                    | 82.50                         | 82.23                       | 19                                    | 4                                    | 101.40                        | 115.10                      | 18                                    | •                                   | 30.40                                    | 30.50                       | 14                                    | •                                   |  |
| Heworth Without               | 6.90%                         | N/C                         | 1                                     | *                                   | 15.10%                        | N/C                         | -                                     | <b>→</b>                            | 80.00                         | 79.31                       | 17                                    | •                                    | 86.20                         | 85.44                       | 4                                     | •                                    | 92.30                         | 91.37                       | 4                                     | •                                   | 18.80                                    | 13.70                       | 1                                     | •                                   |  |
| Holgate                       | 7.00%                         | 7.81%                       | 4                                     | •                                   | 15.20%                        | 14.04%                      | 8                                     | 4                                   | 78.80                         | 79.59                       | 15                                    | •                                    | 84.90                         | 84.96                       | 7                                     | •                                    | 103.30                        | 108.04                      | 15                                    | •                                   | 26.00                                    | 32.10                       | 17                                    | •                                   |  |
| Hull Road                     | 9.60%                         | 10.26%                      | 10                                    | •                                   | 21.90%                        | 18.60%                      | 12                                    | 4                                   | 80.00                         | 78.58                       | 18                                    | 4                                    | 82.10                         | 82.11                       | 20                                    | •                                    | 93.10                         | 91.41                       | 5                                     | 4                                   | 23.30                                    | 26.70                       | 10                                    | •                                   |  |
| Huntington and New Earswick   | 11.30%                        | 10.53%                      | 11                                    | 4                                   | 17.60%                        | 20.69%                      | 16                                    | •                                   | 81.90                         | 80.98                       | 9                                     | 4                                    | 84.20                         | 84.08                       | 11                                    | +                                    | 114.70                        | 119.44                      | 19                                    | •                                   | 21.00                                    | 30.40                       | 13                                    | •                                   |  |
| Micklegate                    | 5.90%                         | 5.17%                       | 2                                     | 4                                   | 14.20%                        | 11.43%                      | 4                                     | 4                                   | 82.30                         | 82.07                       | 7                                     | 4                                    | 83.00                         | 83.66                       | 12                                    | •                                    | 98.40                         | 94.92                       | 6                                     | 4                                   | 28.90                                    | 30.70                       | 15                                    | •                                   |  |
| Osbaldwick and Derwent        | 10.40%                        | 11.11%                      | 13                                    | •                                   | 13.90%                        | 12.20%                      | 6                                     | 4                                   | 80.20                         | 81.20                       | 8                                     | •                                    | 83.20                         | 83.47                       | 14                                    | •                                    | 90.70                         | 106.42                      | 13                                    | •                                   | 37.90                                    | 33.70                       | 18                                    | •                                   |  |
| Rawcliffe and Clifton Without | 7.30%                         | 8.57%                       | 6                                     | •                                   | 19.70%                        | 20.00%                      | 14                                    | •                                   | 78.90                         | 80.18                       | 13                                    | •                                    | 82.70                         | 82.97                       | 16                                    | •                                    | 96.90                         | 99.51                       | 10                                    | •                                   | 26.10                                    | 18.20                       | 4                                     | 4                                   |  |
| Rural West York               | 5.00%                         | 5.00%                       | 1                                     | <b>→</b>                            | 16.60%                        | 16.22%                      | 9                                     | Ψ.                                  | 81.60                         | 80.58                       | 11                                    | Ψ.                                   | 86.40                         | 85.18                       | 5                                     | Ψ.                                   | 96.00                         | 98.29                       | 7                                     | •                                   | 28.90                                    | 33.90                       | 19                                    | •                                   |  |
| Strensall                     | 9.80%                         | 8.33%                       | 5                                     | 4                                   | 12.60%                        | 16.28%                      | 10                                    | •                                   | 80.40                         | 83.01                       | 3                                     | <b>^</b>                             | 83.90                         | 84.90                       | 8                                     | <b>^</b>                             | 93.30                         | 98.70                       | 8                                     | •                                   | 21.40                                    | 17.60                       | 3                                     | 4                                   |  |
| Westfield                     | 14.50%                        | 13.04%                      | 17                                    | 4                                   | 20.20%                        | 26.32%                      | 19                                    | •                                   | 76.50                         | 75.95                       | 22                                    | Ψ.                                   | 80.60                         | 79.96                       | 22                                    | Ψ.                                   | 127.30                        | 131.86                      | 21                                    | •                                   | 27.20                                    | 28.00                       | 11                                    | •                                   |  |
| Wheldrake                     | 9.20%                         | 8.70%                       | 7                                     | 4                                   | 8.90%                         | 9.38%                       | 2                                     | <b>^</b>                            | 82.20                         | 82.18                       | 6                                     | Ψ                                    | 83.40                         | 85.04                       | 6                                     | <b>↑</b>                             | 86.40                         | 86.24                       | 2                                     | Ψ.                                  | 23.00                                    | 22.30                       | 7                                     | Ψ.                                  |  |
| York                          | 9.10%                         | 8.95%                       | _                                     | Ψ.                                  | 16.20%                        | 17.23%                      |                                       | •                                   | 80.20                         | 80.17                       |                                       | Ψ.                                   | 83.40                         | 83.58                       |                                       | <b>^</b>                             | 102.50                        | 105.91                      |                                       | •                                   | 26.40                                    | 27.40                       |                                       | •                                   |  |