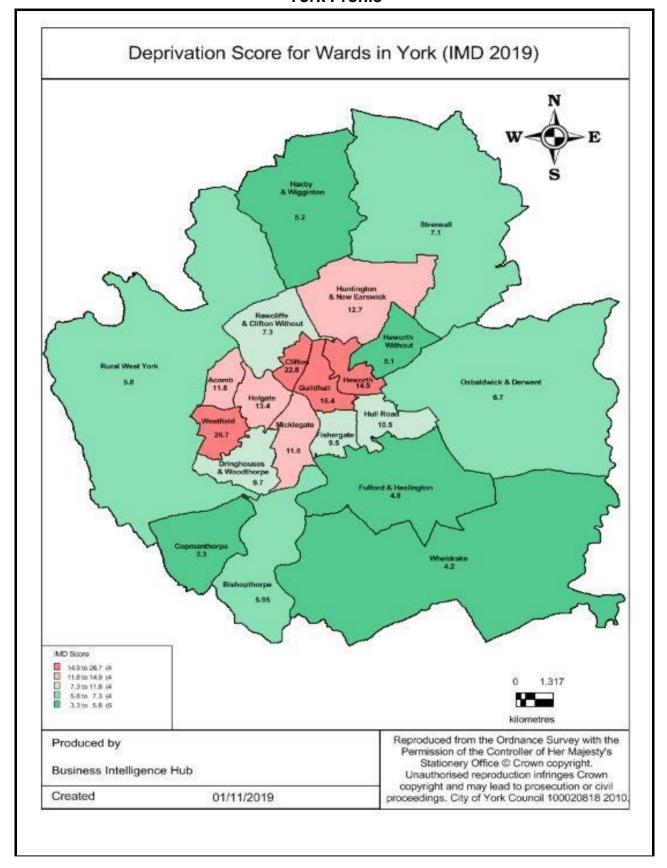

UK median income



#### **Fuel Poverty**

The new fuel poverty metric Low Income Low Energy Efficiency (LILEE) considers a household to be fuel poor if:

- it is living in a property with an energy efficiency rating of band D, E, F or G; and
- its disposable income (income after housing costs (AHC) and energy needs) would be below the poverty line.



#### **Pension Credit**

Pension Credit is an income-related benefit made up of 2 parts - Guarantee Credit and Savings Credit.



Source: Department for Work and Pensions (DWP)

## **Indices of Multiple Deprivation**

The IMD measures and rates a number of different domains affecting quality of life including income, employment, education and skills, health and disability, crime, barriers to services and quality of living environments.

































































The Standardised Admission Ratio (SAR) is a summary estimate of admission rates relative to the national pattern of admissions and takes into account differences in a population's age, sex and socioeconomic deprivation.

■ York - 2017/2018

■ 2019/2020

Source: Office for Health Improvement and Disparities (OHID)

# Emergency hospital admissions for injuries resulting from a fall (over 65), per 1,000 population

Falls data: the figures given here are taken from Hospital Episode Statistics data, which takes the number of those aged 65 or over being admitted to hospital on a non-elective basis at least once in each year as a result of a fall and divides it by the number of those of that age group resident in each ward to give a rate