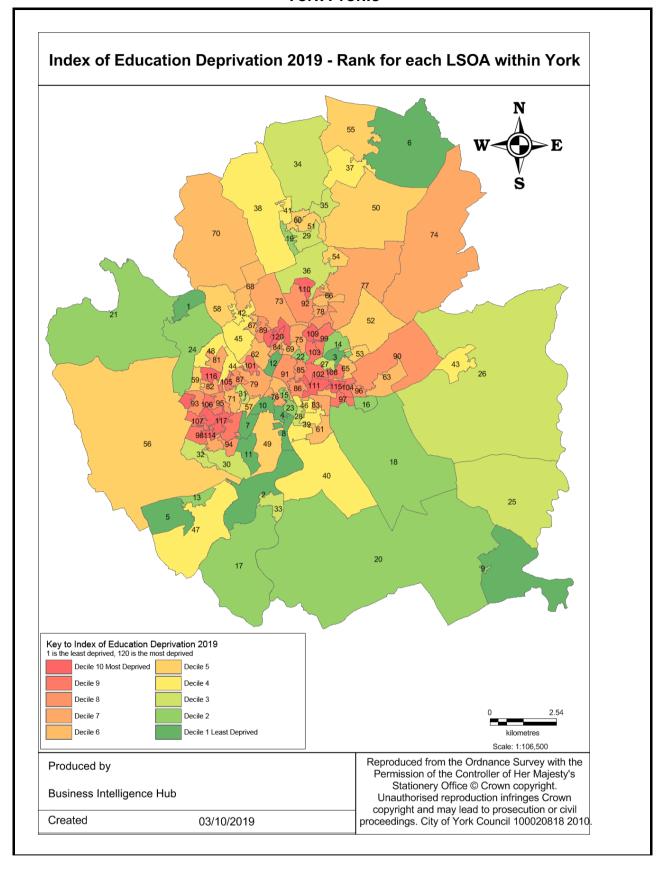

## **Fuel Poverty**

The new fuel poverty metric Low Income Low Energy Efficiency (LILEE) considers a household to be fuel poor if:

- it is living in a property with an energy efficiency rating of band D, E, F or G; and
- its disposable income (income after housing costs (AHC) and energy needs) would be below the poverty line.



#### **Pension Credit**

Pension Credit is an income-related benefit made up of 2 parts - Guarantee Credit and Savings Credit.



Source: Department for Work and Pensions (DWP)

## **Indices of Multiple Deprivation**

The IMD measures and rates a number of different domains affecting quality of life including income, employment, education and skills, health and disability, crime, barriers to services and quality of living environments.

































































The Standardised Admission Ratio (SAR) is a summary estimate of admission rates relative to the national pattern of admissions and takes into account differences in a population's age, sex and socioeconomic deprivation.

■ York - 2017/2018

■ 2019/2020

Source: Office for Health Improvement and Disparities (OHID)

# Emergency hospital admissions for injuries resulting from a fall (over 65), per 1,000 population

Falls data: the figures given here are taken from Hospital Episode Statistics data, which takes the number of those aged 65 or over being admitted to hospital on a non-elective basis at least once in each year as a result of a fall and divides it by the number of those of that age group resident in each ward to give a rate per 1,000 population.