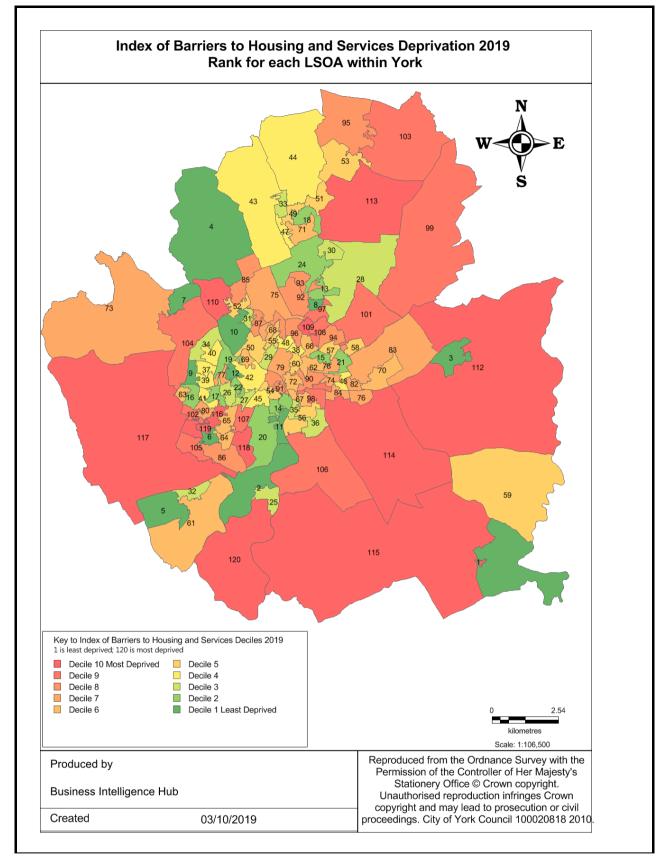

me



#### **Fuel Poverty**

The new fuel poverty metric Low Income Low Energy Efficiency (LILEE) considers a household to be fuel poor if:

- it is living in a property with an energy efficiency rating of band D, E, F or G; and
- its disposable income (income after housing costs (AHC) and energy needs) would be below the poverty line.



#### **Pension Credit**

Pension Credit is an income-related benefit made up of 2 parts - Guarantee Credit and Savings Credit.



Source: Department for Work and Pensions (DWP)

## **Indices of Multiple Deprivation**

The IMD measures and rates a number of different domains affecting quality of life including income, employment, education and skills, health and disability, crime, barriers to services and quality of living environments.

































































The Standardised Admission Ratio (SAR) is a summary estimate of admission rates relative to the national pattern of admissions and takes into account differences in a population's age, sex and socioeconomic deprivation.

■ York - 2017/2018

■ 2019/2020

Source: Office for Health Improvement and Disparities (OHID)

# Emergency hospital admissions for injuries resulting from a fall (over 65), per 1,000 population

Falls data: the figures given here are taken from Hospital Episode Statistics data, which takes the number of those aged 65 or over being admitted to hospital on a non-elective basis at least once in each year as a result of a fall and divides it by the number of those of that age group resident in each ward to give a rate per 1,000 pop