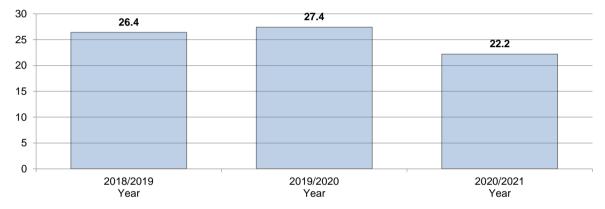

### Ward performance by key areas - Health & Wellbeing

This is an "at a glance" summary of performance within York's wards - more detail is provided in the individual profiles.

|                               |                               |                             |                                       |                     |       |                                                                                                                                   |      |             |                               |                             |                             | F                                    |                               |                             | F                                     |                                      |                               |                             | Emerg                                 | ency hospi                          | tal admiss                    | ions for                    |                                       |                                     |
|-------------------------------|-------------------------------|-----------------------------|---------------------------------------|---------------------|-------|-----------------------------------------------------------------------------------------------------------------------------------|------|-------------|-------------------------------|-----------------------------|-----------------------------|--------------------------------------|-------------------------------|-----------------------------|---------------------------------------|--------------------------------------|-------------------------------|-----------------------------|---------------------------------------|-------------------------------------|-------------------------------|-----------------------------|---------------------------------------|-------------------------------------|
|                               |                               | Reception y                 |                                       | •                   |       | Previous Latest Latest Direction Previous Year Year Year of Travel Year of Travel Year 2002/2023 Rank (1 is I In is Bad 2017/2023 |      |             |                               |                             |                             |                                      |                               | Female life                 | •                                     | •                                    |                               | •                           | pital admis                           |                                     |                               | resulting f                 |                                       | ·                                   |
| Ward                          | Previous<br>Year<br>2020/2021 | Latest<br>Year<br>2021/2022 | Latest<br>Year<br>Rank (1 is<br>Good) | Of Travel Up is Bad |       |                                                                                                                                   | Year |             | Previous<br>Year<br>2017/2018 | Latest<br>Year<br>2019/2020 | Year<br>Rank (1 is<br>Good) | Direction<br>of Travel<br>Up is Good | Previous<br>Year<br>2017/2018 | Latest<br>Year<br>2019/2020 | Latest<br>Year<br>Rank (1 is<br>Good) | Direction<br>of Travel<br>Up is Good | Previous<br>Year<br>2017/2018 | Latest<br>Year<br>2019/2020 | Latest<br>Year<br>Rank (1 is<br>Good) | Direction<br>of Travel<br>Up is Bad | Previous<br>Year<br>2019/2020 | Latest<br>Year<br>2020/2021 | Latest<br>Year<br>Rank (1 is<br>Good) | Direction<br>of Travel<br>Up is Bad |
| Acomb                         | 0.00%                         | 7.41%                       | 4                                     | <b>→</b>            | 0.00% | 22.03%                                                                                                                            | 16   | <b>→</b>    | 79.50                         | 80.18                       | 12                          | •                                    | 83.50                         | 82.50                       | 17                                    | 4                                    | 108.10                        | 113.56                      | 17                                    | •                                   | 31.00                         | 16.40                       | 4                                     | •                                   |
| Bishopthorpe                  | 0.00%                         | 8.70%                       | 7                                     | ⇒                   | 0.00% | 9.38%                                                                                                                             | 3    | <b>⇒</b>    | 83.90                         | 84.82                       | 2                           | <b>^</b>                             | 83.30                         | 84.86                       | 9                                     | •                                    | 82.30                         | 86.86                       | 3                                     | •                                   | 15.30                         | 12.40                       | 2                                     | 4                                   |
| Clifton                       | 0.00%                         | 12.20%                      | 15                                    | ⇒                   | 0.00% | 25.00%                                                                                                                            | 19   | <b>→</b>    | 76.90                         | 77.32                       | 19                          | <b>^</b>                             | 81.50                         | 82.29                       | 18                                    | •                                    | 115.00                        | 123.32                      | 20                                    | •                                   | 23.50                         | 20.60                       | 11                                    | Ψ                                   |
| Copmanthorpe                  | 0.00%                         | N/C                         | -                                     | ⇒                   | 0.00% | 7.69%                                                                                                                             | 1    | <b>→</b>    | 86.60                         | 86.16                       | 1                           | •                                    | 88.50                         | 88.18                       | 1                                     | •                                    | 82.30                         | 77.22                       | 1                                     | 4                                   | 19.30                         | 16.90                       | 6                                     | Ψ                                   |
| Dringhouses and Woodthorpe    | 0.00%                         | 7.14%                       | 3                                     | <b>→</b>            | 0.00% | 16.36%                                                                                                                            | 10   | <b>→</b>    | 82.30                         | 82.60                       | 5                           | <b>↑</b>                             | 85.80                         | 86.12                       | 2                                     | •                                    | 94.00                         | 100.19                      | 11                                    | <b>1</b>                            | 26.50                         | 21.00                       | 12                                    | Ψ                                   |
| Fishergate                    | 0.00%                         | N/C                         | -                                     | <b>→</b>            | 0.00% | 12.50%                                                                                                                            | 6    | <b>&gt;</b> | 77.00                         | 76.24                       | 20                          | Ψ.                                   | 81.80                         | 81.81                       | 21                                    | <b>↑</b>                             | 104.10                        | 107.48                      | 14                                    | <b>↑</b>                            | 38.70                         | 28.50                       | 18                                    | Ψ                                   |
| Fulford and Heslington        | 0.00%                         | N/C                         | -                                     | ⇒                   | 0.00% | 11.76%                                                                                                                            | 5    | <b>→</b>    | 80.70                         | 80.64                       | 10                          | •                                    | 84.90                         | 85.94                       | 3                                     | •                                    | 80.60                         | 98.89                       | 9                                     | •                                   | 42.70                         | 33.80                       | 20                                    | 4                                   |
| Guildhall                     | 0.00%                         | 9.38%                       | 9                                     | ⇒                   | 0.00% | 20.00%                                                                                                                            | 13   | <b>→</b>    | 80.30                         | 79.50                       | 16                          | •                                    | 81.70                         | 83.30                       | 15                                    | •                                    | 118.30                        | 101.24                      | 12                                    | 4                                   | 21.70                         | 16.90                       | 7                                     | Ψ                                   |
| Haxby and Wigginton           | 0.00%                         | 11.11%                      | 13                                    | ⇒                   | 0.00% | 13.56%                                                                                                                            | 8    | <b>→</b>    | 83.00                         | 82.79                       | 4                           | •                                    | 83.80                         | 84.20                       | 10                                    | •                                    | 105.20                        | 111.66                      | 16                                    | •                                   | 28.80                         | 22.90                       | 14                                    | Ψ                                   |
| Heworth                       | 0.00%                         | 12.70%                      | 17                                    | <b>→</b>            | 0.00% | 20.69%                                                                                                                            | 15   | <b>→</b>    | 76.90                         | 76.11                       | 21                          | Ψ.                                   | 82.50                         | 82.23                       | 19                                    | •                                    | 101.40                        | 115.10                      | 18                                    | <b>1</b>                            | 30.50                         | 35.90                       | 21                                    | •                                   |
| Heworth Without               | 0.00%                         | N/C                         | -                                     | <b>→</b>            | 0.00% | N/C                                                                                                                               | -    | <b>→</b>    | 80.00                         | 79.31                       | 17                          | •                                    | 86.20                         | 85.44                       | 4                                     | •                                    | 92.30                         | 91.37                       | 4                                     | 4                                   | 13.70                         | 11.40                       | 1                                     | 4                                   |
| Holgate                       | 0.00%                         | 8.06%                       | 6                                     | ⇒                   | 0.00% | 18.64%                                                                                                                            | 12   | <b>→</b>    | 78.80                         | 79.59                       | 15                          | <b>^</b>                             | 84.90                         | 84.96                       | 7                                     | •                                    | 103.30                        | 108.04                      | 15                                    | •                                   | 32.10                         | 16.70                       | 5                                     | 4                                   |
| Hull Road                     | 0.00%                         | 11.11%                      | 14                                    | ⇒                   | 0.00% | 23.68%                                                                                                                            | 18   | <b>→</b>    | 80.00                         | 78.58                       | 18                          | •                                    | 82.10                         | 82.11                       | 20                                    | •                                    | 93.10                         | 91.41                       | 5                                     | 4                                   | 26.70                         | 13.70                       | 3                                     | Ψ                                   |
| Huntington and New Earswick   | 0.00%                         | 10.71%                      | 12                                    | ⇒                   | 0.00% | 22.81%                                                                                                                            | 17   | <b>→</b>    | 81.90                         | 80.98                       | 9                           | •                                    | 84.20                         | 84.08                       | 11                                    | •                                    | 114.70                        | 119.44                      | 19                                    | •                                   | 30.40                         | 21.60                       | 13                                    | Ψ                                   |
| Micklegate                    | 0.00%                         | 7.69%                       | 5                                     | <b>→</b>            | 0.00% | 12.82%                                                                                                                            | 7    | <b>→</b>    | 82.30                         | 82.07                       | 7                           | •                                    | 83.00                         | 83.66                       | 12                                    | •                                    | 98.40                         | 94.92                       | 6                                     | 4                                   | 30.70                         | 20.20                       | 10                                    | •                                   |
| Osbaldwick and Derwent        | 0.00%                         | 9.38%                       | 10                                    | <b>→</b>            | 0.00% | 9.76%                                                                                                                             | 4    | <b>→</b>    | 80.20                         | 81.20                       | 8                           | •                                    | 83.20                         | 83.47                       | 14                                    | •                                    | 90.70                         | 106.42                      | 13                                    | •                                   | 33.70                         | 32.60                       | 19                                    | Ψ                                   |
| Rawcliffe and Clifton Without | 0.00%                         | 6.45%                       | 2                                     | ⇒                   | 0.00% | 20.37%                                                                                                                            | 14   | →           | 78.90                         | 80.18                       | 13                          | •                                    | 82.70                         | 82.97                       | 16                                    | •                                    | 96.90                         | 99.51                       | 10                                    | •                                   | 18.20                         | 19.20                       | 9                                     | •                                   |
| Rural West York               | 0.00%                         | 5.88%                       | 1                                     | ⇒                   | 0.00% | 17.95%                                                                                                                            | 11   | →           | 81.60                         | 80.58                       | 11                          | •                                    | 86.40                         | 85.18                       | 5                                     | •                                    | 96.00                         | 98.29                       | 7                                     | •                                   | 33.90                         | 25.50                       | 16                                    | •                                   |
| Strensall                     | 0.00%                         | 8.70%                       | 8                                     | →                   | 0.00% | 13.64%                                                                                                                            | 9    | →           | 80.40                         | 83.01                       | 3                           | •                                    | 83.90                         | 84.90                       | 8                                     | •                                    | 93.30                         | 98.70                       | 8                                     | •                                   | 17.60                         | 24.40                       | 15                                    | •                                   |
| Westfield                     | 0.00%                         | 12.50%                      | 16                                    | →                   | 0.00% | 27.37%                                                                                                                            | 20   | →           | 76.50                         | 75.95                       | 22                          | •                                    | 80.60                         | 79.96                       | 22                                    | •                                    | 127.30                        | 131.86                      | 21                                    | •                                   | 28.00                         | 28.00                       | 17                                    | →                                   |
| Wheldrake                     | 0.00%                         | 9.52%                       | 11                                    | <b>→</b>            | 0.00% | 9.09%                                                                                                                             | 2    | <b>→</b>    | 82.20                         | 82.18                       | 6                           | Ψ                                    | 83.40                         | 85.04                       | 6                                     | •                                    | 86.40                         | 86.24                       | 2                                     | 4                                   | 22.30                         | 18.50                       | 8                                     | •                                   |
| York                          | 0.00%                         | 8.90%                       |                                       | ⇒                   | 0.00% | 17.84%                                                                                                                            |      | <b>→</b>    | 80.20                         | 80.17                       |                             | •                                    | 83.40                         | 83.58                       |                                       | •                                    | 102.50                        | 105.91                      |                                       | <b>^</b>                            | 27.40                         | 22.20                       |                                       | •                                   |