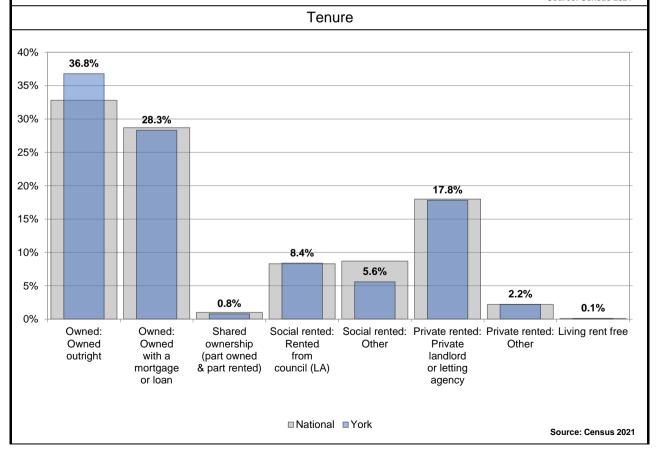

Ward performance by key areas - Economy

This is an "at a glance" summary of performance within York's wards - more detail is provided in the individual profiles.

|                               | Year Year Year of Trave |       |    | claimants                           |                               | s who agre<br>are helping<br>ci | to create j                           | cil and its<br>jobs in the           |                               | ons are su                  | ree their sk<br>ited to jobs<br>fork  |                                      | Fu                            | el poverty                  | (household                            | ds)                                 | Children (aged 0- 15) living in low income families |                             |                                       |                                     |  |
|-------------------------------|-------------------------|-------|----|-------------------------------------|-------------------------------|---------------------------------|---------------------------------------|--------------------------------------|-------------------------------|-----------------------------|---------------------------------------|--------------------------------------|-------------------------------|-----------------------------|---------------------------------------|-------------------------------------|-----------------------------------------------------|-----------------------------|---------------------------------------|-------------------------------------|--|
| Ward                          |                         |       |    | Direction<br>of Travel<br>Up is Bad | Previous<br>Year<br>2021/2022 | Latest<br>Year<br>2022/2023     | Latest<br>Year<br>Rank (1 is<br>Good) | Direction<br>of Travel<br>Up is Good | Previous<br>Year<br>2021/2022 | Latest<br>Year<br>2022/2023 | Latest<br>Year<br>Rank (1 is<br>Good) | Direction<br>of Travel<br>Up is Good | Previous<br>Year<br>2017/2018 | Latest<br>Year<br>2018/2019 | Latest<br>Year<br>Rank (1 is<br>Good) | Direction<br>of Travel<br>Up is Bad | Previous<br>Year<br>2019/2020                       | Latest<br>Year<br>2020/2021 | Latest<br>Year<br>Rank (1 is<br>Good) | Direction<br>of Travel<br>Up is Bad |  |
| Acomb                         | 3.70%                   | 2.20% | 16 | Ψ                                   | 34.78%                        | 30.77%                          | 1                                     | •                                    | 36.84%                        | 37.50%                      | 1                                     | <b>↑</b>                             | 8.18%                         | 8.63%                       | 14                                    | •                                   | 14.00%                                              | 15.40%                      | 16                                    | •                                   |  |
| Bishopthorpe                  | 2.20%                   | 1.70% | 10 | Ψ                                   | 27.27%                        | 0.00%                           | 2                                     | 4                                    | 62.50%                        | 0.00%                       | 2                                     | Ψ                                    | 7.69%                         | 7.39%                       | 10                                    | Ψ                                   | 6.90%                                               | 6.20%                       | 3                                     | 4                                   |  |
| Clifton                       | 4.90%                   | 3.10% | 20 | 4                                   | 31.58%                        | 0.00%                           | 3                                     | •                                    | 50.00%                        | 0.00%                       | 3                                     | Ψ                                    | 12.06%                        | 10.04%                      | 18                                    | Ψ                                   | 21.20%                                              | 20.80%                      | 20                                    | 4                                   |  |
| Copmanthorpe                  | 2.30%                   | 1.10% | 1  | Ψ                                   | 63.64%                        | 0.00%                           | 4                                     | Ψ                                    | 16.67%                        | 0.00%                       | 4                                     | Ψ                                    | 6.58%                         | 6.73%                       | 4                                     | <b>↑</b>                            | 7.10%                                               | 4.70%                       | 1                                     | Ψ.                                  |  |
| Dringhouses and Woodthorpe    | 3.70%                   | 1.70% | 11 | Ψ                                   | 48.48%                        | 0.00%                           | 5                                     | Ψ                                    | 50.00%                        | 0.00%                       | 5                                     | Ψ                                    | 6.75%                         | 6.87%                       | 6                                     | <b>↑</b>                            | 10.50%                                              | 10.40%                      | 12                                    | Ψ                                   |  |
| Fishergate                    | 2.50%                   | 1.40% | 6  | Ψ                                   | 42.86%                        | 0.00%                           | 6                                     | Ψ                                    | 40.00%                        | 0.00%                       | 6                                     | Ψ                                    | 12.72%                        | 11.20%                      | 20                                    | Ψ                                   | 8.20%                                               | 6.40%                       | 4                                     | 4                                   |  |
| Fulford and Heslington        | 2.60%                   | 1.90% | 13 | Ψ                                   | 33.33%                        | 0.00%                           | 7                                     | Ψ                                    | 87.50%                        | 0.00%                       | 7                                     | Ψ                                    | 9.81%                         | 9.29%                       | 16                                    | Ψ                                   | 7.90%                                               | 9.20%                       | 10                                    | <b>^</b>                            |  |
| Guildhall                     | 3.30%                   | 2.10% | 14 | Ψ                                   | 25.93%                        | 0.00%                           | 8                                     | 4                                    | 43.48%                        | 0.00%                       | 8                                     | Ψ                                    | 11.80%                        | 10.35%                      | 19                                    | 4                                   | 16.80%                                              | 15.70%                      | 17                                    | 4                                   |  |
| Haxby and Wigginton           | 2.60%                   | 1.10% | 2  | 4                                   | 40.00%                        | 0.00%                           | 9                                     | Ψ                                    | 52.63%                        | 0.00%                       | 9                                     | Ψ                                    | 6.32%                         | 6.60%                       | 3                                     | 1                                   | 8.30%                                               | 7.50%                       | 7                                     | 4                                   |  |
| Heworth                       | 4.70%                   | 2.80% | 19 | Ψ                                   | 13.64%                        | 0.00%                           | 10                                    | Ψ                                    | 38.89%                        | 0.00%                       | 10                                    | Ψ                                    | 10.70%                        | 9.85%                       | 17                                    | 4                                   | 18.60%                                              | 18.60%                      | 18                                    | <b>→</b>                            |  |
| Heworth Without               | 2.70%                   | 1.70% | 12 | Ψ                                   | 45.45%                        | 0.00%                           | 11                                    | Ψ                                    | 50.00%                        | 0.00%                       | 11                                    | Ψ                                    | 6.65%                         | 6.53%                       | 2                                     | 4                                   | 7.00%                                               | 6.00%                       | 2                                     | 4                                   |  |
| Holgate                       | 4.40%                   | 2.50% | 18 | 4                                   | 32.00%                        | 0.00%                           | 12                                    | Ψ                                    | 50.00%                        | 0.00%                       | 12                                    | Ψ                                    | 8.76%                         | 7.53%                       | 11                                    | 4                                   | 12.80%                                              | 13.40%                      | 14                                    | <b>^</b>                            |  |
| Hull Road                     | 2.30%                   | 1.40% | 7  | Ψ                                   | 18.75%                        | 0.00%                           | 13                                    | Ψ                                    | 45.45%                        | 0.00%                       | 13                                    | Ψ                                    | 15.57%                        | 15.33%                      | 21                                    | Ψ                                   | 18.70%                                              | 19.10%                      | 19                                    | <b>^</b>                            |  |
| Huntington and New Earswick   | 3.80%                   | 2.20% | 17 | Ψ                                   | 57.69%                        | 0.00%                           | 14                                    | •                                    | 60.00%                        | 0.00%                       | 14                                    | •                                    | 7.29%                         | 7.12%                       | 8                                     | •                                   | 14.60%                                              | 15.10%                      | 15                                    | <b>1</b>                            |  |
| Micklegate                    | 4.10%                   | 2.10% | 15 | Ψ                                   | 34.15%                        | 0.00%                           | 15                                    | Ψ                                    | 51.61%                        | 0.00%                       | 15                                    | Ψ                                    | 10.39%                        | 8.77%                       | 15                                    | Ψ                                   | 8.40%                                               | 7.70%                       | 8                                     | Ψ                                   |  |
| Osbaldwick and Derwent        | 2.70%                   | 1.40% | 8  | Ψ                                   | 27.27%                        | 0.00%                           | 16                                    | Ψ                                    | 27.27%                        | 0.00%                       | 16                                    | Ψ                                    | 7.18%                         | 7.83%                       | 12                                    | <b>↑</b>                            | 8.20%                                               | 9.20%                       | 11                                    | <b>1</b>                            |  |
| Rawcliffe and Clifton Without | 3.00%                   | 1.50% | 9  | Ψ                                   | 29.17%                        | 0.00%                           | 17                                    | Ψ                                    | 30.00%                        | 0.00%                       | 17                                    | Ψ                                    | 7.16%                         | 6.85%                       | 5                                     | Ψ                                   | 11.20%                                              | 10.50%                      | 13                                    | Ψ                                   |  |
| Rural West York               | 2.50%                   | 1.10% | 3  | Ψ                                   | 29.41%                        | 0.00%                           | 18                                    | Ψ                                    | 66.67%                        | 0.00%                       | 18                                    | Ψ                                    | 6.00%                         | 6.23%                       | 1                                     | <b>^</b>                            | 10.00%                                              | 7.30%                       | 6                                     | Ψ                                   |  |
| Strensall                     | 2.50%                   | 1.30% | 5  | Ψ                                   | 23.81%                        | 0.00%                           | 19                                    | Ψ                                    | 58.33%                        | 0.00%                       | 19                                    | Ψ                                    | 6.09%                         | 7.36%                       | 9                                     | <b>^</b>                            | 8.50%                                               | 8.50%                       | 9                                     | <b>→</b>                            |  |
| Westfield                     | 6.70%                   | 4.20% | 21 | Ψ                                   | 50.00%                        | 0.00%                           | 20                                    | Ψ                                    | 40.00%                        | 0.00%                       | 20                                    | Ψ                                    | 8.76%                         | 8.59%                       | 13                                    | Ψ                                   | 21.90%                                              | 23.60%                      | 21                                    | <b>1</b>                            |  |
| Wheldrake                     | 2.10%                   | 1.10% | 4  | Ψ                                   | 57.14%                        | 0.00%                           | 21                                    | Ψ                                    | 60.00%                        | 0.00%                       | 21                                    | Ψ                                    | 6.42%                         | 7.04%                       | 7                                     | <b>^</b>                            | 8.60%                                               | 6.80%                       | 5                                     | Ψ                                   |  |
| York                          | 3.50%                   | 2.00% |    | Ψ                                   | 36.33%                        | 0.00%                           |                                       | Ψ                                    | 48.67%                        | 0.00%                       |                                       | Ψ                                    | 8.90%                         | 8.90%                       |                                       | <b>→</b>                            | 13.00%                                              | 12.90%                      |                                       | Ψ                                   |  |