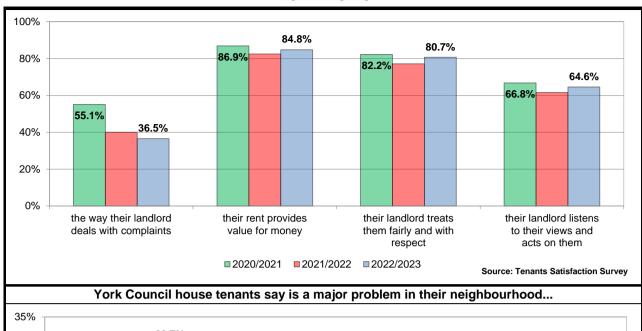

| 88.60%  | 92.70%  | 92.13%  | ••••                                    | 305   | 179  |
| Households without a mobile phone       | Percentage    | 5.00%   | 5.00%   | 5.00%   | 6.00%   | 5.00%   | 5.00%   |                                         | 257   | 244  |
| People without a bank account           | Percentage    | 1.00%   | 1.00%   | 1.00%   | 1.00%   | 1.00%   | 4.00%   | /                                       | 24    | 342  |

#### Resident Engagement Talkabout Survey Respondents - Equality profile Number of Responses: Q1 - 550, Q3 - 404 100% 93.2% 92.8% 80% 60% 52.2% 45.5% 40% 32.6% 24.4% 20% 23.0% 7.0% 3.3%2.3%9.1% 0.4% 0% Female Male Age 18-24 Age 55-64 Age 65-74 Age 75+ Ethnicity: White Ethnicity: Other BME ■Q1 ■Q3 Source: Talkabout Survey - Q1 + Q3 2022/2023



















#### **Experian Groups**

#### O Rental Hubs

Young singles and homesharers, rent flats, very high internet use, internet via smartphone, watch videos online.

### E Senior Security

Retired singles and couples, pre-war generation, established in community, low internet use, have wills.

#### **G Domestic Success**

Families with children, mid to high household income, monthly discretionary income under £1000, very high mortgage debt, internet via smartphone.

### **H Aspiring Homemakers**

Families with young children, 3 bedrooms, high outstanding mortgages, internet via smartphone, texts and photos on smartphone.

#### **B Prestige Positions**

Own large, detached houses, highly educated, high discretionary income, garden or allotment, pay credit cards in full.

### F Suburban St