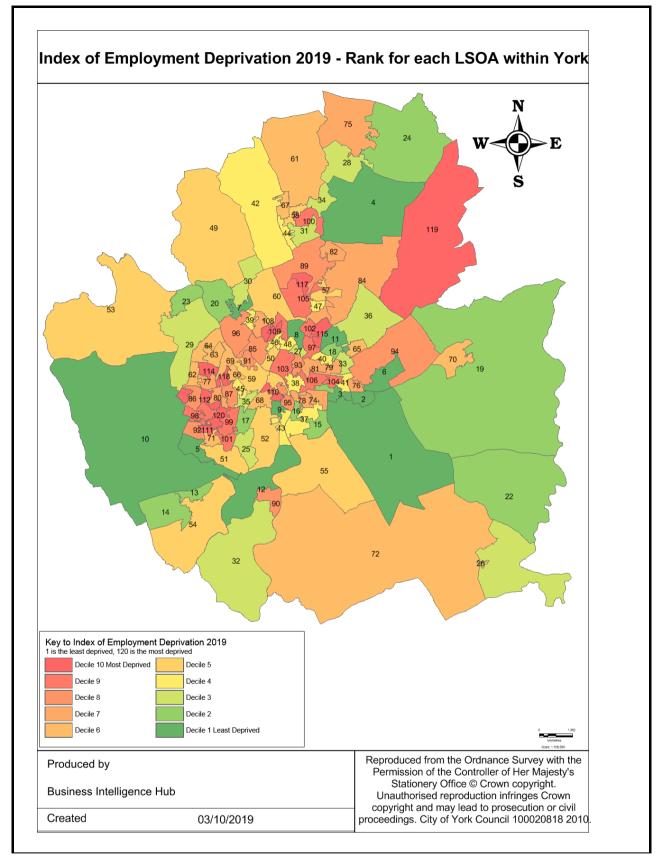

*Fuel Poverty**

The new fuel poverty metric Low Income Low Energy Efficiency (LILEE) considers a household to be fuel poor if:

- it is living in a property with an energy efficiency rating of band D, E, F or G; and
- its disposable income (income after housing costs (AHC) and energy needs) would be below the poverty line.



#### **Pension Credit**

Pension Credit is an income-related benefit made up of 2 parts - Guarantee Credit and Savings Credit.



Source: Department for Work and Pensions (DWP)

## **Indices of Multiple Deprivation**

The IMD measures and rates a number of different domains affecting quality of life including income, employment, education and skills, health and disability, crime, barriers to services and quality of living environments.

































































The Standardised Admission Ratio (SAR) is a summary estimate of admission rates relative to the national pattern of admissions and takes into account differences in a population's age, sex and socioeconomic deprivation.

■ York - 2017/2018

■ 2019/2020

Source: Office for Health Improvement and Disparities (OHID)

# Emergency hospital admissions for injuries resulting from a fall (over 65), per 1,000 population

Falls data: the figures given here are taken from Hospital Episode Statistics data, which takes the number of those aged 65 or over being admitted to hospital on a non-elective basis at least once in each year as a result of a fall and divides it by the number of those of that age group resident in each ward to give a rate per 1,000 population.