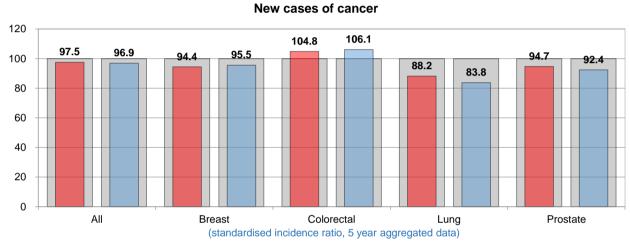

### Ward performance by key areas - Health & Wellbeing

This is an "at a glance" summary of performance within York's wards - more detail is provided in the individual profiles.

|                               |                               |                             |                                       |                     |       |                                                                                                                                   |      |             |                               |                             |                             | F                                    |                               |                             | F                                     |                                      |                               |                             | Emerg                                 | ency hospi                          | tal admiss                    | ions for                    |                                       |                                     |
|-------------------------------|-------------------------------|-----------------------------|---------------------------------------|---------------------|-------|-----------------------------------------------------------------------------------------------------------------------------------|------|-------------|-------------------------------|-----------------------------|-----------------------------|--------------------------------------|-------------------------------|-----------------------------|---------------------------------------|--------------------------------------|-------------------------------|-----------------------------|---------------------------------------|-------------------------------------|-------------------------------|-----------------------------|---------------------------------------|-------------------------------------|
|                               |                               | Reception y                 |                                       | •                   |       | Previous Latest Latest Direction Previous Year Year Year of Travel Year of Travel Year 2002/2023 Rank (1 is I In is Bad 2017/2023 |      |             |                               |                             |                             |                                      |                               | Female life                 | •                                     | •                                    |                               | •                           | pital admis                           |                                     |                               | resulting f                 |                                       | ·                                   |
| Ward                          | Previous<br>Year<br>2020/2021 | Latest<br>Year<br>2021/2022 | Latest<br>Year<br>Rank (1 is<br>Good) | Of Travel Up is Bad |       |                                                                                                                                   | Year |             | Previous<br>Year<br>2017/2018 | Latest<br>Year<br>2019/2020 | Year<br>Rank (1 is<br>Good) | Direction<br>of Travel<br>Up is Good | Previous<br>Year<br>2017/2018 | Latest<br>Year<br>2019/2020 | Latest<br>Year<br>Rank (1 is<br>Good) | Direction<br>of Travel<br>Up is Good | Previous<br>Year<br>2017/2018 | Latest<br>Year<br>2019/2020 | Latest<br>Year<br>Rank (1 is<br>Good) | Direction<br>of Travel<br>Up is Bad | Previous<br>Year<br>2019/2020 | Latest<br>Year<br>2020/2021 | Latest<br>Year<br>Rank (1 is<br>Good) | Direction<br>of Travel<br>Up is Bad |
| Acomb                         | 0.00%                         | 7.41%                       | 4                                     | <b>→</b>            | 0.00% | 22.03%                                                                                                                            | 16   | <b>→</b>    | 79.50                         | 80.18                       | 12                          | •                                    | 83.50                         | 82.50                       | 17                                    | 4                                    | 108.10                        | 113.56                      | 17                                    | •                                   | 31.00                         | 16.40                       | 4                                     | •                                   |
| Bishopthorpe                  | 0.00%                         | 8.70%                       | 7                                     | ⇒                   | 0.00% | 9.38%                                                                                                                             | 3    | <b>⇒</b>    | 83.90                         | 84.82                       | 2                           | <b>^</b>                             | 83.30                         | 84.86                       | 9                                     | •                                    | 82.30                         | 86.86                       | 3                                     | •                                   | 15.30                         | 12.40                       | 2                                     | 4                                   |
| Clifton                       | 0.00%                         | 12.20%                      | 15                                    | ⇒                   | 0.00% | 25.00%                                                                                                                            | 19   | <b>→</b>    | 76.90                         | 77.32                       | 19                          | <b>^</b>                             | 81.50                         | 82.29                       | 18                                    | •                                    | 115.00                        | 123.32                      | 20                                    | •                                   | 23.50                         | 20.60                       | 11                                    | Ψ                                   |
| Copmanthorpe                  | 0.00%                         | N/C                         | -                                     | ⇒                   | 0.00% | 7.69%                                                                                                                             | 1    | <b>→</b>    | 86.60                         | 86.16                       | 1                           | •                                    | 88.50                         | 88.18                       | 1                                     | •                                    | 82.30                         | 77.22                       | 1                                     | 4                                   | 19.30                         | 16.90                       | 6                                     | Ψ                                   |
| Dringhouses and Woodthorpe    | 0.00%                         | 7.14%                       | 3                                     | <b>→</b>            | 0.00% | 16.36%                                                                                                                            | 10   | <b>→</b>    | 82.30                         | 82.60                       | 5                           | <b>↑</b>                             | 85.80                         | 86.12                       | 2                                     | •                                    | 94.00                         | 100.19                      | 11                                    | <b>1</b>                            | 26.50                         | 21.00                       | 12                                    | Ψ                                   |
| Fishergate                    | 0.00%                         | N/C                         | -                                     | <b>→</b>            | 0.00% | 12.50%                                                                                                                            | 6    | <b>&gt;</b> | 77.00                         | 76.24                       | 20                          | Ψ.                                   | 81.80                         | 81.81                       | 21                                    | <b>↑</b>                             | 104.10                        | 107.48                      | 14                                    | <b>↑</b>                            | 38.70                         | 28.50                       | 18                                    | Ψ                                   |
| Fulford and Heslington        | 0.00%                         | N/C                         | -                                     | ⇒                   | 0.00% | 11.76%                                                                                                                            | 5    | <b>→</b>    | 80.70                         | 80.64                       | 10                          | •                                    | 84.90                         | 85.94                       | 3                                     | •                                    | 80.60                         | 98.89                       | 9                                     | •                                   | 42.70                         | 33.80                       | 20                                    | 4                                   |
| Guildhall                     | 0.00%                         | 9.38%                       | 9                                     | ⇒                   | 0.00% | 20.00%                                                                                                                            | 13   | <b>→</b>    | 80.30                         | 79.50                       | 16                          | •                                    | 81.70                         | 83.30                       | 15                                    | •                                    | 118.30                        | 101.24                      | 12                                    | 4                                   | 21.70                         | 16.90                       | 7                                     | Ψ                                   |
| Haxby and Wigginton           | 0.00%                         | 11.11%                      | 13                                    | ⇒                   | 0.00% | 13.56%                                                                                                                            | 8    | <b>→</b>    | 83.00                         | 82.79                       | 4                           | •                                    | 83.80                         | 84.20                       | 10                                    | •                                    | 105.20                        | 111.66                      | 16                                    | •                                   | 28.80                         | 22.90                       | 14                                    | Ψ                                   |
| Heworth                       | 0.00%                         | 12.70%                      | 17                                    | <b>→</b>            | 0.00% | 20.69%                                                                                                                            | 15   | <b>→</b>    | 76.90                         | 76.11                       | 21                          | Ψ.                                   | 82.50                         | 82.23                       | 19                                    | •                                    | 101.40                        | 115.10                      | 18                                    | <b>1</b>                            | 30.50                         | 35.90                       | 21                                    | •                                   |
| Heworth Without               | 0.00%                         | N/C                         | -                                     | <b>→</b>            | 0.00% | N/C                                                                                                                               | -    | <b>→</b>    | 80.00                         | 79.31                       | 17                          | •                                    | 86.20                         | 85.44                       | 4                                     | •                                    | 92.30                         | 91.37                       | 4                                     | 4                                   | 13.70                         | 11.40                       | 1                                     | 4                                   |
| Holgate                       | 0.00%                         | 8.06%                       | 6                                     | ⇒                   | 0.00% | 18.64%                                                                                                                            | 12   | <b>→</b>    | 78.80                         | 79.59                       | 15                          | <b>^</b>                             | 84.90                         | 84.96                       | 7                                     | •                                    | 103.30                        | 108.04                      | 15                                    | •                                   | 32.10                         | 16.70                       | 5                                     | 4                                   |
| Hull Road                     | 0.00%                         | 11.11%                      | 14                                    | ⇒                   | 0.00% | 23.68%                                                                                                                            | 18   | <b>→</b>    | 80.00                         | 78.58                       | 18                          | •                                    | 82.10                         | 82.11                       | 20                                    | •                                    | 93.10                         | 91.41                       | 5                                     | 4                                   | 26.70                         | 13.70                       | 3                                     | Ψ                                   |
| Huntington and New Earswick   | 0.00%                         | 10.71%                      | 12                                    | ⇒                   | 0.00% | 22.81%                                                                                                                            | 17   | <b>→</b>    | 81.90                         | 80.98                       | 9                           | •                                    | 84.20                         | 84.08                       | 11                                    | •                                    | 114.70                        | 119.44                      | 19                                    | •                                   | 30.40                         | 21.60                       | 13                                    | Ψ                                   |
| Micklegate                    | 0.00%                         | 7.69%                       | 5                                     | <b>→</b>            | 0.00% | 12.82%                                                                                                                            | 7    | <b>→</b>    | 82.30                         | 82.07                       | 7                           | •                                    | 83.00                         | 83.66                       | 12                                    | •                                    | 98.40                         | 94.92                       | 6                                     | 4                                   | 30.70                         | 20.20                       | 10                                    | •                                   |
| Osbaldwick and Derwent        | 0.00%                         | 9.38%                       | 10                                    | <b>→</b>            | 0.00% | 9.76%                                                                                                                             | 4    | <b>→</b>    | 80.20                         | 81.20                       | 8                           | •                                    | 83.20                         | 83.47                       | 14                                    | •                                    | 90.70                         | 106.42                      | 13                                    | •                                   | 33.70                         | 32.60                       | 19                                    | Ψ                                   |
| Rawcliffe and Clifton Without | 0.00%                         | 6.45%                       | 2                                     | ⇒                   | 0.00% | 20.37%                                                                                                                            | 14   | →           | 78.90                         | 80.18                       | 13                          | •                                    | 82.70                         | 82.97                       | 16                                    | •                                    | 96.90                         | 99.51                       | 10                                    | •                                   | 18.20                         | 19.20                       | 9                                     | •                                   |
| Rural West York               | 0.00%                         | 5.88%                       | 1                                     | ⇒                   | 0.00% | 17.95%                                                                                                                            | 11   | →           | 81.60                         | 80.58                       | 11                          | •                                    | 86.40                         | 85.18                       | 5                                     | •                                    | 96.00                         | 98.29                       | 7                                     | •                                   | 33.90                         | 25.50                       | 16                                    | •                                   |
| Strensall                     | 0.00%                         | 8.70%                       | 8                                     | →                   | 0.00% | 13.64%                                                                                                                            | 9    | →           | 80.40                         | 83.01                       | 3                           | •                                    | 83.90                         | 84.90                       | 8                                     | •                                    | 93.30                         | 98.70                       | 8                                     | •                                   | 17.60                         | 24.40                       | 15                                    | •                                   |
| Westfield                     | 0.00%                         | 12.50%                      | 16                                    | →                   | 0.00% | 27.37%                                                                                                                            | 20   | →           | 76.50                         | 75.95                       | 22                          | •                                    | 80.60                         | 79.96                       | 22                                    | •                                    | 127.30                        | 131.86                      | 21                                    | •                                   | 28.00                         | 28.00                       | 17                                    | →                                   |
| Wheldrake                     | 0.00%                         | 9.52%                       | 11                                    | <b>→</b>            | 0.00% | 9.09%                                                                                                                             | 2    | <b>→</b>    | 82.20                         | 82.18                       | 6                           | Ψ                                    | 83.40                         | 85.04                       | 6                                     | •                                    | 86.40                         | 86.24                       | 2                                     | 4                                   | 22.30                         | 18.50                       | 8                                     | •                                   |
| York                          | 0.00%                         | 8.90%                       |                                       | ⇒                   | 0.00% | 17.84%                                                                                                                            |      | <b>→</b>    | 80.20                         | 80.17                       |                             | •                                    | 83.40                         | 83.58                       |                                       | •                                    | 102.50                        | 105.91                      |                                       | <b>^</b>                            | 27.40                         | 22.20                       |                                       | •                                   |