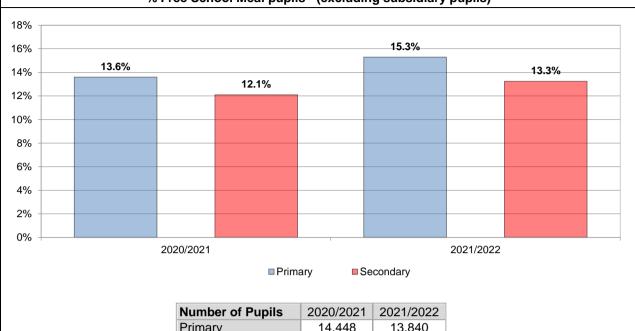

■ York - 2017/2018 2019/2020







The standardized incidence ratio (SIR) is an estimate of the occurrence of cancer in a population relative to what might be expected if the population had the same cancer experience as some larger comparison population designated as "normal" or average. ■ York - 2016/2017 ■ National **2018/2019** 

Source: Office for Health Improvement and Disparities (OHID)

Covid Vaccinations uptake at 09/11/22 (now includes 12-15 year olds) 100% 87.5% 90% 83.3% 80% 69.7% 70% 60% 50% 40% 30% 20% 10% 0% % received 1st & 2nd dose %. received Booster 1 %. received Booster 2 ■National ■York

















### **Education and Schools**

The following data only relates to those pupils who attend York Schools.

### % Free School Meal pupils - (excluding subsidiary pupils)



| Number of Pupils | 2020/2021 | 2021/2022 |
|------------------|-----------|-----------|
| Primary          | 14,448    | 13,840    |
| Secondary        | 11,498    | 10,231    |
|                  | · ·       |           |

Source: School Census - October

#### **Educational Attainment**



The Department for Education did not release data for 2019-20 or 2020-21 due to the way in which Key Stage results were calculated.

> ■National ■York - 2018/2019 **2021/2022**

> > Source: Department for Education - 2021/22







### Broadband coverage and speeds

In March 2017 the UK Government introduced the Universal Service Obligation (USO) for broadband as part of its commitment in the UK Digital Strategy to ensure that the UK has world-class digital connectivity and inclusion.

| Measure