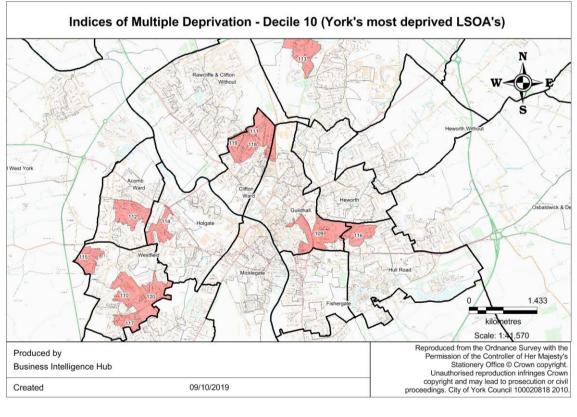

ian income



#### **Fuel Poverty**

The new fuel poverty metric Low Income Low Energy Efficiency (LILEE) considers a household to be fuel poor if:

- it is living in a property with an energy efficiency rating of band D, E, F or G; and
- its disposable income (income after housing costs (AHC) and energy needs) would be below the poverty line.



#### **Pension Credit**

Pension Credit is an income-related benefit made up of 2 parts - Guarantee Credit and Savings Credit.



Source: Department for Work and Pensions (DWP)

## **Indices of Multiple Deprivation**

The IMD measures and rates a number of different domains affecting quality of life including income, employment, education and skills, health and disability, crime, barriers to services and quality of living environments.

































































The Standardised Admission Ratio (SAR) is a summary estimate of admission rates relative to the national pattern of admissions and takes into account differences in a population's age, sex and socioeconomic deprivation.

■ York - 2017/2018

■ 2019/2020

Source: Office for Health Improvement and Disparities (OHID)

# Emergency hospital admissions for injuries resulting from a fall (over 65), per 1,000 population

Falls data: the figures given here are taken from Hospital Episode Statistics data, which takes the number of those aged 65 or over being admitted to hospital on a non-elective basis at least once in each year as a result of a fall and divides it by the number of those of that age group resident in each ward to give a rate per 1