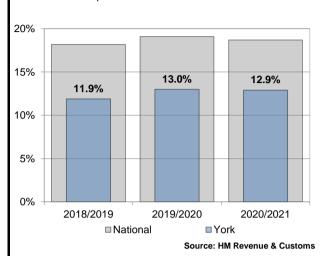

Ward performance by key areas - Economy

This is an "at a glance" summary of performance within York's wards - more detail is provided in the individual profiles.

|                               | Year Year Year of Trave |       |    | claimants                           |                               | s who agre<br>are helping<br>ci | to create j                           | cil and its<br>jobs in the           |                               | ons are su                  | ree their sk<br>ited to jobs<br>fork  |                                      | Fu                            | el poverty                  | (household                            | ds)                                 | Children (aged 0- 15) living in low income families |                             |                                       |                                     |  |
|-------------------------------|-------------------------|-------|----|-------------------------------------|-------------------------------|---------------------------------|---------------------------------------|--------------------------------------|-------------------------------|-----------------------------|---------------------------------------|--------------------------------------|-------------------------------|-----------------------------|---------------------------------------|-------------------------------------|-----------------------------------------------------|-----------------------------|---------------------------------------|-------------------------------------|--|
| Ward                          |                         |       |    | Direction<br>of Travel<br>Up is Bad | Previous<br>Year<br>2021/2022 | Latest<br>Year<br>2022/2023     | Latest<br>Year<br>Rank (1 is<br>Good) | Direction<br>of Travel<br>Up is Good | Previous<br>Year<br>2021/2022 | Latest<br>Year<br>2022/2023 | Latest<br>Year<br>Rank (1 is<br>Good) | Direction<br>of Travel<br>Up is Good | Previous<br>Year<br>2017/2018 | Latest<br>Year<br>2018/2019 | Latest<br>Year<br>Rank (1 is<br>Good) | Direction<br>of Travel<br>Up is Bad | Previous<br>Year<br>2019/2020                       | Latest<br>Year<br>2020/2021 | Latest<br>Year<br>Rank (1 is<br>Good) | Direction<br>of Travel<br>Up is Bad |  |
| Acomb                         | 3.70%                   | 2.20% | 16 | Ψ                                   | 34.78%                        | 30.77%                          | 1                                     | •                                    | 36.84%                        | 37.50%                      | 1                                     | <b>↑</b>                             | 8.18%                         | 8.63%                       | 14                                    | •                                   | 14.00%                                              | 15.40%                      | 16                                    | •                                   |  |
| Bishopthorpe                  | 2.20%                   | 1.70% | 10 | Ψ                                   | 27.27%                        | 0.00%                           | 2                                     | 4                                    | 62.50%                        | 0.00%                       | 2                                     | Ψ                                    | 7.69%                         | 7.39%                       | 10                                    | Ψ                                   | 6.90%                                               | 6.20%                       | 3                                     | 4                                   |  |
| Clifton                       | 4.90%                   | 3.10% | 20 | 4                                   | 31.58%                        | 0.00%                           | 3                                     | •                                    | 50.00%                        | 0.00%                       | 3                                     | Ψ                                    | 12.06%                        | 10.04%                      | 18                                    | Ψ                                   | 21.20%                                              | 20.80%                      | 20                                    | 4                                   |  |
| Copmanthorpe                  | 2.30%                   | 1.10% | 1  | Ψ                                   | 63.64%                        | 0.00%                           | 4                                     | Ψ                                    | 16.67%                        | 0.00%                       | 4                                     | Ψ                                    | 6.58%                         | 6.73%                       | 4                                     | <b>↑</b>                            | 7.10%                                               | 4.70%                       | 1                                     | Ψ.                                  |  |
| Dringhouses and Woodthorpe    | 3.70%                   | 1.70% | 11 | Ψ                                   | 48.48%                        | 0.00%                           | 5                                     | Ψ                                    | 50.00%                        | 0.00%                       | 5                                     | Ψ                                    | 6.75%                         | 6.87%                       | 6                                     | <b>↑</b>                            | 10.50%                                              | 10.40%                      | 12                                    | Ψ                                   |  |
| Fishergate                    | 2.50%                   | 1.40% | 6  | Ψ                                   | 42.86%                        | 0.00%                           | 6                                     | Ψ                                    | 40.00%                        | 0.00%                       | 6                                     | Ψ                                    | 12.72%                        | 11.20%                      | 20                                    | Ψ                                   | 8.20%                                               | 6.40%                       | 4                                     | 4                                   |  |
| Fulford and Heslington        | 2.60%                   | 1.90% | 13 | Ψ                                   | 33.33%                        | 0.00%                           | 7                                     | Ψ                                    | 87.50%                        | 0.00%                       | 7                                     | Ψ                                    | 9.81%                         | 9.29%                       | 16                                    | Ψ                                   | 7.90%                                               | 9.20%                       | 10                                    | <b>^</b>                            |  |
| Guildhall                     | 3.30%                   | 2.10% | 14 | Ψ                                   | 25.93%                        | 0.00%                           | 8                                     | 4                                    | 43.48%                        | 0.00%                       | 8                                     | Ψ                                    | 11.80%                        | 10.35%                      | 19                                    | 4                                   | 16.80%                                              | 15.70%                      | 17                                    | 4                                   |  |
| Haxby and Wigginton           | 2.60%                   | 1.10% | 2  | 4                                   | 40.00%                        | 0.00%                           | 9                                     | Ψ                                    | 52.63%                        | 0.00%                       | 9                                     | Ψ                                    | 6.32%                         | 6.60%                       | 3                                     | 1                                   | 8.30%                                               | 7.50%                       | 7                                     | 4                                   |  |
| Heworth                       | 4.70%                   | 2.80% | 19 | Ψ                                   | 13.64%                        | 0.00%                           | 10                                    | Ψ                                    | 38.89%                        | 0.00%                       | 10                                    | Ψ                                    | 10.70%                        | 9.85%                       | 17                                    | 4                                   | 18.60%                                              | 18.60%                      | 18                                    | <b>→</b>                            |  |
| Heworth Without               | 2.70%                   | 1.70% | 12 | Ψ                                   | 45.45%                        | 0.00%                           | 11                                    | Ψ                                    | 50.00%                        | 0.00%                       | 11                                    | Ψ                                    | 6.65%                         | 6.53%                       | 2                                     | 4                                   | 7.00%                                               | 6.00%                       | 2                                     | 4                                   |  |
| Holgate                       | 4.40%                   | 2.50% | 18 | 4                                   | 32.00%                        | 0.00%                           | 12                                    | Ψ                                    | 50.00%                        | 0.00%                       | 12                                    | Ψ                                    | 8.76%                         | 7.53%                       | 11                                    | 4                                   | 12.80%                                              | 13.40%                      | 14                                    | <b>^</b>                            |  |
| Hull Road                     | 2.30%                   | 1.40% | 7  | Ψ                                   | 18.75%                        | 0.00%                           | 13                                    | Ψ                                    | 45.45%                        | 0.00%                       | 13                                    | Ψ                                    | 15.57%                        | 15.33%                      | 21                                    | Ψ                                   | 18.70%                                              | 19.10%                      | 19                                    | <b>^</b>                            |  |
| Huntington and New Earswick   | 3.80%                   | 2.20% | 17 | Ψ                                   | 57.69%                        | 0.00%                           | 14                                    | •                                    | 60.00%                        | 0.00%                       | 14                                    | •                                    | 7.29%                         | 7.12%                       | 8                                     | •                                   | 14.60%                                              | 15.10%                      | 15                                    | <b>1</b>                            |  |
| Micklegate                    | 4.10%                   | 2.10% | 15 | Ψ                                   | 34.15%                        | 0.00%                           | 15                                    | Ψ                                    | 51.61%                        | 0.00%                       | 15                                    | Ψ                                    | 10.39%                        | 8.77%                       | 15                                    | Ψ                                   | 8.40%                                               | 7.70%                       | 8                                     | Ψ                                   |  |
| Osbaldwick and Derwent        | 2.70%                   | 1.40% | 8  | Ψ                                   | 27.27%                        | 0.00%                           | 16                                    | Ψ                                    | 27.27%                        | 0.00%                       | 16                                    | Ψ                                    | 7.18%                         | 7.83%                       | 12                                    | <b>↑</b>                            | 8.20%                                               | 9.20%                       | 11                                    | <b>1</b>                            |  |
| Rawcliffe and Clifton Without | 3.00%                   | 1.50% | 9  | Ψ                                   | 29.17%                        | 0.00%                           | 17                                    | Ψ                                    | 30.00%                        | 0.00%                       | 17                                    | Ψ                                    | 7.16%                         | 6.85%                       | 5                                     | Ψ                                   | 11.20%                                              | 10.50%                      | 13                                    | Ψ                                   |  |
| Rural West York               | 2.50%                   | 1.10% | 3  | Ψ                                   | 29.41%                        | 0.00%                           | 18                                    | Ψ                                    | 66.67%                        | 0.00%                       | 18                                    | Ψ                                    | 6.00%                         | 6.23%                       | 1                                     | <b>^</b>                            | 10.00%                                              | 7.30%                       | 6                                     | Ψ                                   |  |
| Strensall                     | 2.50%                   | 1.30% | 5  | Ψ                                   | 23.81%                        | 0.00%                           | 19                                    | Ψ                                    | 58.33%                        | 0.00%                       | 19                                    | Ψ                                    | 6.09%                         | 7.36%                       | 9                                     | <b>^</b>                            | 8.50%                                               | 8.50%                       | 9                                     | <b>→</b>                            |  |
| Westfield                     | 6.70%                   | 4.20% | 21 | Ψ                                   | 50.00%                        | 0.00%                           | 20                                    | Ψ                                    | 40.00%                        | 0.00%                       | 20                                    | Ψ                                    | 8.76%                         | 8.59%                       | 13                                    | Ψ                                   | 21.90%                                              | 23.60%                      | 21                                    | <b>1</b>                            |  |
| Wheldrake                     | 2.10%                   | 1.10% | 4  | Ψ                                   | 57.14%                        | 0.00%                           | 21                                    | Ψ                                    | 60.00%                        | 0.00%                       | 21                                    | Ψ                                    | 6.42%                         | 7.04%                       | 7                                     | <b>^</b>                            | 8.60%                                               | 6.80%                       | 5                                     | Ψ                                   |  |
| York                          | 3.50%                   | 2.00% |    | Ψ                                   | 36.33%                        | 0.00%                           |                                       | Ψ                                    | 48.67%                        | 0.00%                       |                                       | Ψ                                    | 8.90%                         | 8.90%                       |                                       | <b>→</b>                            | 13.00%                                              | 12.90%                      |                                       | Ψ                                   |  |