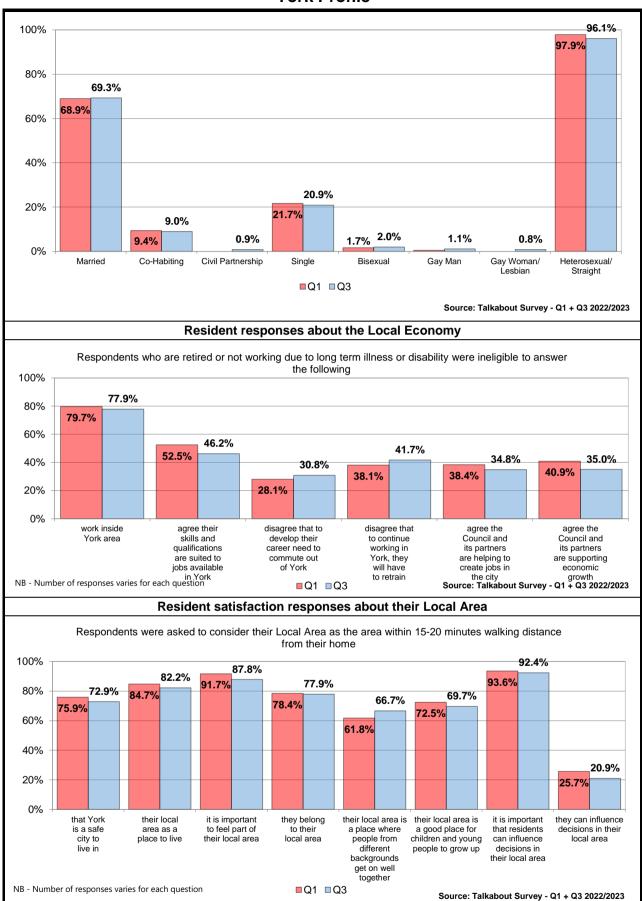

Ward performance by key areas - Adult Social Care

This is an "at a glance" summary of performance within York's wards - more detail is provided in the individual profiles.

|                               | Social Isolation  Previous Latest Latest Direction Year Year Year of Travel |      |    | Homecar  | e clients (p                  | er 1,000 pc                 | opulation)                            |                                     | etting paid p<br>not resident |                             |                                       | Care support                      |                               |                             |                                       |                                   |
|-------------------------------|-----------------------------------------------------------------------------|------|----|----------|-------------------------------|-----------------------------|---------------------------------------|-------------------------------------|-------------------------------|-----------------------------|---------------------------------------|-----------------------------------|-------------------------------|-----------------------------|---------------------------------------|-----------------------------------|
| Ward                          |                                                                             |      |    |          | Previous<br>Year<br>2020/2021 | Latest<br>Year<br>2021/2022 | Latest<br>Year<br>Rank (1 is<br>Good) | Direction<br>of Travel<br>Up is Bad | Previous<br>Year<br>2020/2021 | Latest<br>Year<br>2021/2022 | Latest<br>Year<br>Rank (1 is<br>Good) | Direction<br>of Travel<br>Neutral | Previous<br>Year<br>2020/2021 | Latest<br>Year<br>2021/2022 | Latest<br>Year<br>Rank (1 is<br>Good) | Direction<br>of Travel<br>Neutral |
| Acomb                         | 2.19                                                                        | 2.22 | 14 | •        | 52                            | 43                          | 13                                    | •                                   | 69                            | 69                          | 12                                    | *                                 | 44                            | 41                          | 11                                    | <b>→</b>                          |
| Bishopthorpe                  | 2.30                                                                        | 2.57 | 20 | <b>↑</b> | 22                            | 16                          | 4                                     | Ψ                                   | 28                            | 28                          | 18                                    | →                                 | 22                            | 23                          | 20                                    | <b>→</b>                          |
| Clifton                       | 1.63                                                                        | 2.19 | 13 | <b>↑</b> | 59                            | 57                          | 17                                    | Ψ                                   | 82                            | 83                          | 8                                     | <b>→</b>                          | 37                            | 37                          | 12                                    | <b>→</b>                          |
| Copmanthorpe                  | 2.67                                                                        | 1.00 | 1  | 4        | 18                            | 11                          | 2                                     | •                                   | 25                            | 23                          | 21                                    | <b>→</b>                          | 23                            | 15                          | 22                                    | <b>→</b>                          |
| Dringhouses and Woodthorpe    | 2.28                                                                        | 2.35 | 17 | <b>^</b> | 75                            | 61                          | 18                                    | •                                   | 103                           | 104                         | 5                                     | <b>→</b>                          | 61                            | 56                          | 6                                     | <b>→</b>                          |
| Fishergate                    | 1.42                                                                        | 1.80 | 3  | <b>^</b> | 65                            | 46                          | 14                                    | •                                   | 81                            | 73                          | 9                                     | <b>→</b>                          | 43                            | 34                          | 15                                    | <b>→</b>                          |
| Fulford and Heslington        | 2.11                                                                        | 1.83 | 5  | 4        | 22                            | 12                          | 3                                     | •                                   | 32                            | 28                          | 19                                    | <b>→</b>                          | 23                            | 25                          | 18                                    | <b>→</b>                          |
| Guildhall                     | 1.58                                                                        | 1.93 | 10 | <b>^</b> | 39                            | 26                          | 9                                     | •                                   | 74                            | 70                          | 11                                    | <b>→</b>                          | 50                            | 48                          | 8                                     | <b>→</b>                          |
| Haxby and Wigginton           | 1.95                                                                        | 1.83 | 6  | 4        | 76                            | 48                          | 15                                    | •                                   | 115                           | 94                          | 6                                     | <b>→</b>                          | 83                            | 69                          | 4                                     | <b>→</b>                          |
| Heworth                       | 1.75                                                                        | 2.00 | 11 | <b>^</b> | 112                           | 77                          | 19                                    | •                                   | 149                           | 134                         | 4                                     | <b>→</b>                          | 59                            | 62                          | 5                                     | <b>→</b>                          |
| Heworth Without               | 2.57                                                                        | 2.50 | 19 | 4        | 23                            | 23                          | 6                                     | <b>→</b>                            | 23                            | 24                          | 20                                    | <b>→</b>                          | 21                            | 24                          | 19                                    | <b>→</b>                          |
| Holgate                       | 2.32                                                                        | 1.81 | 4  | 4        | 63                            | 48                          | 16                                    | •                                   | 97                            | 84                          | 7                                     | <b>→</b>                          | 51                            | 44                          | 9                                     | <b>→</b>                          |
| Hull Road                     | 2.50                                                                        | 2.22 | 15 | 4        | 23                            | 20                          | 5                                     | •                                   | 42                            | 36                          | 16                                    | <b>→</b>                          | 24                            | 32                          | 16                                    | <b>→</b>                          |
| Huntington and New Earswick   | 1.94                                                                        | 2.12 | 12 | <b>^</b> | 158                           | 90                          | 21                                    | •                                   | 203                           | 183                         | 2                                     | <b>→</b>                          | 87                            | 74                          | 3                                     | <b>→</b>                          |
| Micklegate                    | 2.13                                                                        | 1.86 | 8  | 4        | 52                            | 33                          | 11                                    | •                                   | 79                            | 68                          | 13                                    | <b>→</b>                          | 47                            | 44                          | 10                                    | <b>→</b>                          |
| Osbaldwick and Derwent        | 1.86                                                                        | 1.88 | 9  | <b>^</b> | 41                            | 25                          | 8                                     | •                                   | 47                            | 42                          | 14                                    | <b>→</b>                          | 50                            | 36                          | 13                                    | <b>→</b>                          |
| Rawcliffe and Clifton Without | 2.33                                                                        | 1.78 | 2  | 1        | 62                            | 37                          | 12                                    | •                                   | 76                            | 72                          | 10                                    | *                                 | 47                            | 51                          | 7                                     | <b>→</b>                          |
| Rural West York               | 2.75                                                                        | 2.25 | 16 | 1        | 33                            | 24                          | 7                                     | •                                   | 44                            | 39                          | 15                                    | <b>→</b>                          | 48                            | 35                          | 14                                    | <b>→</b>                          |
| Strensall                     | 1.91                                                                        | 2.44 | 18 | <b>^</b> | 37                            | 26                          | 10                                    | •                                   | 44                            | 36                          | 17                                    | <b>→</b>                          | 22                            | 31                          | 17                                    | <b>→</b>                          |
| Westfield                     | 2.26                                                                        | 1.84 | 7  | 4        | 119                           | 85                          | 20                                    | •                                   | 157                           | 138                         | 3                                     | <b>→</b>                          | 76                            | 78                          | 2                                     | <b>→</b>                          |
| Wheldrake                     | 1.70                                                                        | 2.71 | 21 | <b>^</b> | 10                            | 10                          | 1                                     | <b>→</b>                            | 16                            | 17                          | 22                                    | <b>→</b>                          | 14                            | 17                          | 21                                    | <b>→</b>                          |
| York                          | 2.07                                                                        | 2.04 |    | 4        | 1,175                         | 828                         |                                       | Ψ                                   | 1,636                         | 1,488                       |                                       | <b>→</b>                          | 1,062                         | 989                         |                                       | <b>→</b>                          |