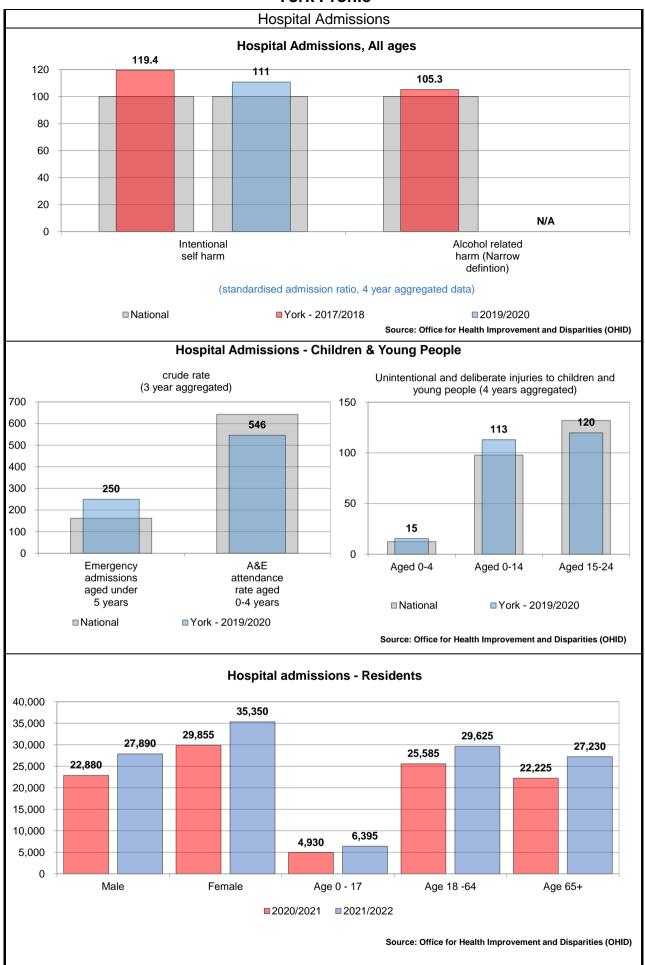

### Ward performance by key areas - Health & Wellbeing

This is an "at a glance" summary of performance within York's wards - more detail is provided in the individual profiles.

|                               |                               |                             |                                       |                     |       |                                                                                                                                   |      |             |                               |                             |                             | F                                    |                               |                             | F                                     |                                      |                               |                             | Emerg                                 | ency hospi                          | tal admiss                    | ions for                    |                                       |                                     |
|-------------------------------|-------------------------------|-----------------------------|---------------------------------------|---------------------|-------|-----------------------------------------------------------------------------------------------------------------------------------|------|-------------|-------------------------------|-----------------------------|-----------------------------|--------------------------------------|-------------------------------|-----------------------------|---------------------------------------|--------------------------------------|-------------------------------|-----------------------------|---------------------------------------|-------------------------------------|-------------------------------|-----------------------------|---------------------------------------|-------------------------------------|
|                               |                               | Reception y                 |                                       | •                   |       | Previous Latest Latest Direction Previous Year Year Year of Travel Year of Travel Year 2002/2023 Rank (1 is I In is Bad 2017/2023 |      |             |                               |                             |                             |                                      |                               | Female life                 | •                                     | •                                    |                               | •                           | pital admis                           |                                     |                               | resulting f                 |                                       | ·                                   |
| Ward                          | Previous<br>Year<br>2020/2021 | Latest<br>Year<br>2021/2022 | Latest<br>Year<br>Rank (1 is<br>Good) | Of Travel Up is Bad |       |                                                                                                                                   | Year |             | Previous<br>Year<br>2017/2018 | Latest<br>Year<br>2019/2020 | Year<br>Rank (1 is<br>Good) | Direction<br>of Travel<br>Up is Good | Previous<br>Year<br>2017/2018 | Latest<br>Year<br>2019/2020 | Latest<br>Year<br>Rank (1 is<br>Good) | Direction<br>of Travel<br>Up is Good | Previous<br>Year<br>2017/2018 | Latest<br>Year<br>2019/2020 | Latest<br>Year<br>Rank (1 is<br>Good) | Direction<br>of Travel<br>Up is Bad | Previous<br>Year<br>2019/2020 | Latest<br>Year<br>2020/2021 | Latest<br>Year<br>Rank (1 is<br>Good) | Direction<br>of Travel<br>Up is Bad |
| Acomb                         | 0.00%                         | 7.41%                       | 4                                     | <b>→</b>            | 0.00% | 22.03%                                                                                                                            | 16   | <b>→</b>    | 79.50                         | 80.18                       | 12                          | •                                    | 83.50                         | 82.50                       | 17                                    | 4                                    | 108.10                        | 113.56                      | 17                                    | •                                   | 31.00                         | 16.40                       | 4                                     | •                                   |
| Bishopthorpe                  | 0.00%                         | 8.70%                       | 7                                     | ⇒                   | 0.00% | 9.38%                                                                                                                             | 3    | <b>⇒</b>    | 83.90                         | 84.82                       | 2                           | <b>^</b>                             | 83.30                         | 84.86                       | 9                                     | •                                    | 82.30                         | 86.86                       | 3                                     | •                                   | 15.30                         | 12.40                       | 2                                     | 4                                   |
| Clifton                       | 0.00%                         | 12.20%                      | 15                                    | ⇒                   | 0.00% | 25.00%                                                                                                                            | 19   | <b>→</b>    | 76.90                         | 77.32                       | 19                          | <b>^</b>                             | 81.50                         | 82.29                       | 18                                    | •                                    | 115.00                        | 123.32                      | 20                                    | •                                   | 23.50                         | 20.60                       | 11                                    | Ψ                                   |
| Copmanthorpe                  | 0.00%                         | N/C                         | -                                     | ⇒                   | 0.00% | 7.69%                                                                                                                             | 1    | <b>→</b>    | 86.60                         | 86.16                       | 1                           | •                                    | 88.50                         | 88.18                       | 1                                     | •                                    | 82.30                         | 77.22                       | 1                                     | 4                                   | 19.30                         | 16.90                       | 6                                     | Ψ                                   |
| Dringhouses and Woodthorpe    | 0.00%                         | 7.14%                       | 3                                     | <b>→</b>            | 0.00% | 16.36%                                                                                                                            | 10   | <b>→</b>    | 82.30                         | 82.60                       | 5                           | <b>↑</b>                             | 85.80                         | 86.12                       | 2                                     | •                                    | 94.00                         | 100.19                      | 11                                    | <b>1</b>                            | 26.50                         | 21.00                       | 12                                    | Ψ                                   |
| Fishergate                    | 0.00%                         | N/C                         | -                                     | <b>→</b>            | 0.00% | 12.50%                                                                                                                            | 6    | <b>&gt;</b> | 77.00                         | 76.24                       | 20                          | Ψ.                                   | 81.80                         | 81.81                       | 21                                    | <b>↑</b>                             | 104.10                        | 107.48                      | 14                                    | <b>↑</b>                            | 38.70                         | 28.50                       | 18                                    | Ψ                                   |
| Fulford and Heslington        | 0.00%                         | N/C                         | -                                     | ⇒                   | 0.00% | 11.76%                                                                                                                            | 5    | <b>→</b>    | 80.70                         | 80.64                       | 10                          | •                                    | 84.90                         | 85.94                       | 3                                     | •                                    | 80.60                         | 98.89                       | 9                                     | •                                   | 42.70                         | 33.80                       | 20                                    | 4                                   |
| Guildhall                     | 0.00%                         | 9.38%                       | 9                                     | ⇒                   | 0.00% | 20.00%                                                                                                                            | 13   | <b>→</b>    | 80.30                         | 79.50                       | 16                          | •                                    | 81.70                         | 83.30                       | 15                                    | •                                    | 118.30                        | 101.24                      | 12                                    | 4                                   | 21.70                         | 16.90                       | 7                                     | Ψ                                   |
| Haxby and Wigginton           | 0.00%                         | 11.11%                      | 13                                    | ⇒                   | 0.00% | 13.56%                                                                                                                            | 8    | <b>→</b>    | 83.00                         | 82.79                       | 4                           | •                                    | 83.80                         | 84.20                       | 10                                    | •                                    | 105.20                        | 111.66                      | 16                                    | •                                   | 28.80                         | 22.90                       | 14                                    | Ψ                                   |
| Heworth                       | 0.00%                         | 12.70%                      | 17                                    | <b>→</b>            | 0.00% | 20.69%                                                                                                                            | 15   | <b>→</b>    | 76.90                         | 76.11                       | 21                          | Ψ.                                   | 82.50                         | 82.23                       | 19                                    | •                                    | 101.40                        | 115.10                      | 18                                    | <b>1</b>                            | 30.50                         | 35.90                       | 21                                    | •                                   |
| Heworth Without               | 0.00%                         | N/C                         | -                                     | <b>→</b>            | 0.00% | N/C                                                                                                                               | -    | <b>→</b>    | 80.00                         | 79.31                       | 17                          | •                                    | 86.20                         | 85.44                       | 4                                     | •                                    | 92.30                         | 91.37                       | 4                                     | 4                                   | 13.70                         | 11.40                       | 1                                     | 4                                   |
| Holgate                       | 0.00%                         | 8.06%                       | 6                                     | ⇒                   | 0.00% | 18.64%                                                                                                                            | 12   | <b>→</b>    | 78.80                         | 79.59                       | 15                          | <b>^</b>                             | 84.90                         | 84.96                       | 7                                     | •                                    | 103.30                        | 108.04                      | 15                                    | •                                   | 32.10                         | 16.70                       | 5                                     | 4                                   |
| Hull Road                     | 0.00%                         | 11.11%                      | 14                                    | ⇒                   | 0.00% | 23.68%                                                                                                                            | 18   | <b>→</b>    | 80.00                         | 78.58                       | 18                          | •                                    | 82.10                         | 82.11                       | 20                                    | •                                    | 93.10                         | 91.41                       | 5                                     | 4                                   | 26.70                         | 13.70                       | 3                                     | Ψ                                   |
| Huntington and New Earswick   | 0.00%                         | 10.71%                      | 12                                    | ⇒                   | 0.00% | 22.81%                                                                                                                            | 17   | <b>→</b>    | 81.90                         | 80.98                       | 9                           | •                                    | 84.20                         | 84.08                       | 11                                    | •                                    | 114.70                        | 119.44                      | 19                                    | •                                   | 30.40                         | 21.60                       | 13                                    | Ψ                                   |
| Micklegate                    | 0.00%                         | 7.69%                       | 5                                     | <b>→</b>            | 0.00% | 12.82%                                                                                                                            | 7    | <b>→</b>    | 82.30                         | 82.07                       | 7                           | •                                    | 83.00                         | 83.66                       | 12                                    | •                                    | 98.40                         | 94.92                       | 6                                     | 4                                   | 30.70                         | 20.20                       | 10                                    | •                                   |
| Osbaldwick and Derwent        | 0.00%                         | 9.38%                       | 10                                    | <b>→</b>            | 0.00% | 9.76%                                                                                                                             | 4    | <b>→</b>    | 80.20                         | 81.20                       | 8                           | •                                    | 83.20                         | 83.47                       | 14                                    | •                                    | 90.70                         | 106.42                      | 13                                    | •                                   | 33.70                         | 32.60                       | 19                                    | Ψ                                   |
| Rawcliffe and Clifton Without | 0.00%                         | 6.45%                       | 2                                     | ⇒                   | 0.00% | 20.37%                                                                                                                            | 14   | →           | 78.90                         | 80.18                       | 13                          | •                                    | 82.70                         | 82.97                       | 16                                    | •                                    | 96.90                         | 99.51                       | 10                                    | •                                   | 18.20                         | 19.20                       | 9                                     | •                                   |
| Rural West York               | 0.00%                         | 5.88%                       | 1                                     | ⇒                   | 0.00% | 17.95%                                                                                                                            | 11   | →           | 81.60                         | 80.58                       | 11                          | •                                    | 86.40                         | 85.18                       | 5                                     | •                                    | 96.00                         | 98.29                       | 7                                     | •                                   | 33.90                         | 25.50                       | 16                                    | •                                   |
| Strensall                     | 0.00%                         | 8.70%                       | 8                                     | →                   | 0.00% | 13.64%                                                                                                                            | 9    | →           | 80.40                         | 83.01                       | 3                           | •                                    | 83.90                         | 84.90                       | 8                                     | •                                    | 93.30                         | 98.70                       | 8                                     | •                                   | 17.60                         | 24.40                       | 15                                    | •                                   |
| Westfield                     | 0.00%                         | 12.50%                      | 16                                    | →                   | 0.00% | 27.37%                                                                                                                            | 20   | →           | 76.50                         | 75.95                       | 22                          | •                                    | 80.60                         | 79.96                       | 22                                    | •                                    | 127.30                        | 131.86                      | 21                                    | •                                   | 28.00                         | 28.00                       | 17                                    | →                                   |
| Wheldrake                     | 0.00%                         | 9.52%                       | 11                                    | <b>→</b>            | 0.00% | 9.09%                                                                                                                             | 2    | <b>→</b>    | 82.20                         | 82.18                       | 6                           | Ψ                                    | 83.40                         | 85.04                       | 6                                     | •                                    | 86.40                         | 86.24                       | 2                                     | 4                                   | 22.30                         | 18.50                       | 8                                     | •                                   |
| York                          | 0.00%                         | 8.90%                       |                                       | ⇒                   | 0.00% | 17.84%                                                                                                                            |      | <b>→</b>    | 80.20                         | 80.17                       |                             | •                                    | 83.40                         | 83.58                       |                                       | •                                    | 102.50                        | 105.91                      |                                       | <b>^</b>                            | 27.40                         | 22.20                       |                                       | •                                   |