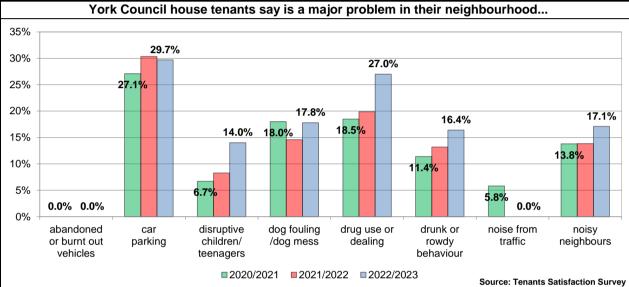

| 88.60%  | 92.70%  | 92.13%  | ••••                                    | 305   | 179  |
| Households without a mobile phone       | Percentage    | 5.00%   | 5.00%   | 5.00%   | 6.00%   | 5.00%   | 5.00%   |                                         | 257   | 244  |
| People without a bank account           | Percentage    | 1.00%   | 1.00%   | 1.00%   | 1.00%   | 1.00%   | 4.00%   | /                                       | 24    | 342  |

#### Resident Engagement Talkabout Survey Respondents - Equality profile Number of Responses: Q1 - 550, Q3 - 404 100% 93.2% 92.8% 80% 60% 52.2% 45.5% 40% 32.6% 24.4% 20% 23.0% 7.0% 3.3%2.3%9.1% 0.4% 0% Female Male Age 18-24 Age 55-64 Age 65-74 Age 75+ Ethnicity: White Ethnicity: Other BME ■Q1 ■Q3 Source: Talkabout Survey - Q1 + Q3 2022/2023



















#### **Experian Groups**

#### O Rental Hubs

Young singles and homesharers, rent flats, very high internet use, internet via smartphone, watch videos online.

### E Senior Security

Retired singles and couples, pre-war generation, established in community, low internet use, have wills.

#### **G Domestic Success**

Families with children, mid to high household income, monthly discretionary income under £1000, very high mortgage debt, internet via smartphone.

### **H Aspiring Homemakers**

Families with young children, 3 bedrooms, high outstanding mortgages, internet via smartphone, texts and photos on smartphone.

#### **B Prestige Positions**

Own large, detached houses, highly educated, high discretionary income, garden or allotment, pay credit cards in full.

### F Suburban Stab