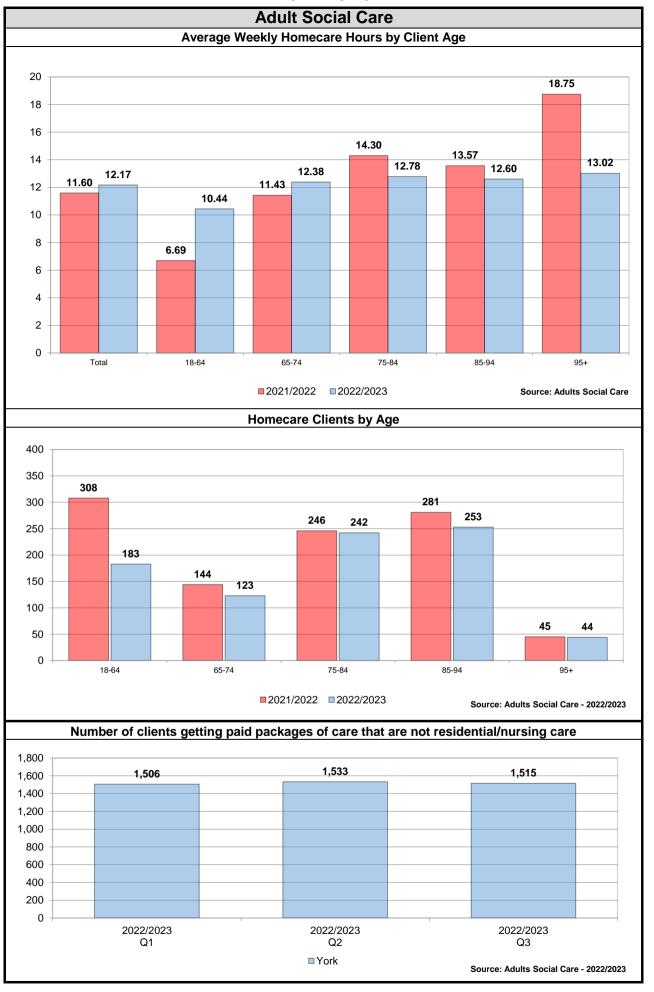

Ward performance by key areas - Adult Social Care

This is an "at a glance" summary of performance within York's wards - more detail is provided in the individual profiles.

|                               | Social Isolation  Previous Latest Latest Direction Year Year Year of Travel |      |    | Homecar  | e clients (p                  | er 1,000 pc                 | opulation)                            |                                     | etting paid p<br>not resident |                             |                                       | Care support                      |                               |                             |                                       |                                   |
|-------------------------------|-----------------------------------------------------------------------------|------|----|----------|-------------------------------|-----------------------------|---------------------------------------|-------------------------------------|-------------------------------|-----------------------------|---------------------------------------|-----------------------------------|-------------------------------|-----------------------------|---------------------------------------|-----------------------------------|
| Ward                          |                                                                             |      |    |          | Previous<br>Year<br>2020/2021 | Latest<br>Year<br>2021/2022 | Latest<br>Year<br>Rank (1 is<br>Good) | Direction<br>of Travel<br>Up is Bad | Previous<br>Year<br>2020/2021 | Latest<br>Year<br>2021/2022 | Latest<br>Year<br>Rank (1 is<br>Good) | Direction<br>of Travel<br>Neutral | Previous<br>Year<br>2020/2021 | Latest<br>Year<br>2021/2022 | Latest<br>Year<br>Rank (1 is<br>Good) | Direction<br>of Travel<br>Neutral |
| Acomb                         | 2.19                                                                        | 2.22 | 14 | •        | 52                            | 43                          | 13                                    | •                                   | 69                            | 69                          | 12                                    | *                                 | 44                            | 41                          | 11                                    | <b>→</b>                          |
| Bishopthorpe                  | 2.30                                                                        | 2.57 | 20 | <b>↑</b> | 22                            | 16                          | 4                                     | Ψ                                   | 28                            | 28                          | 18                                    | →                                 | 22                            | 23                          | 20                                    | <b>→</b>                          |
| Clifton                       | 1.63                                                                        | 2.19 | 13 | <b>↑</b> | 59                            | 57                          | 17                                    | Ψ                                   | 82                            | 83                          | 8                                     | <b>→</b>                          | 37                            | 37                          | 12                                    | <b>→</b>                          |
| Copmanthorpe                  | 2.67                                                                        | 1.00 | 1  | 4        | 18                            | 11                          | 2                                     | •                                   | 25                            | 23                          | 21                                    | <b>→</b>                          | 23                            | 15                          | 22                                    | <b>→</b>                          |
| Dringhouses and Woodthorpe    | 2.28                                                                        | 2.35 | 17 | <b>^</b> | 75                            | 61                          | 18                                    | •                                   | 103                           | 104                         | 5                                     | <b>→</b>                          | 61                            | 56                          | 6                                     | <b>→</b>                          |
| Fishergate                    | 1.42                                                                        | 1.80 | 3  | <b>^</b> | 65                            | 46                          | 14                                    | •                                   | 81                            | 73                          | 9                                     | <b>→</b>                          | 43                            | 34                          | 15                                    | <b>→</b>                          |
| Fulford and Heslington        | 2.11                                                                        | 1.83 | 5  | 4        | 22                            | 12                          | 3                                     | •                                   | 32                            | 28                          | 19                                    | <b>→</b>                          | 23                            | 25                          | 18                                    | <b>→</b>                          |
| Guildhall                     | 1.58                                                                        | 1.93 | 10 | <b>^</b> | 39                            | 26                          | 9                                     | •                                   | 74                            | 70                          | 11                                    | <b>→</b>                          | 50                            | 48                          | 8                                     | <b>→</b>                          |
| Haxby and Wigginton           | 1.95                                                                        | 1.83 | 6  | 4        | 76                            | 48                          | 15                                    | •                                   | 115                           | 94                          | 6                                     | <b>→</b>                          | 83                            | 69                          | 4                                     | <b>→</b>                          |
| Heworth                       | 1.75                                                                        | 2.00 | 11 | <b>^</b> | 112                           | 77                          | 19                                    | •                                   | 149                           | 134                         | 4                                     | <b>→</b>                          | 59                            | 62                          | 5                                     | <b>→</b>                          |
| Heworth Without               | 2.57                                                                        | 2.50 | 19 | 4        | 23                            | 23                          | 6                                     | <b>→</b>                            | 23                            | 24                          | 20                                    | <b>→</b>                          | 21                            | 24                          | 19                                    | <b>→</b>                          |
| Holgate                       | 2.32                                                                        | 1.81 | 4  | 4        | 63                            | 48                          | 16                                    | •                                   | 97                            | 84                          | 7                                     | <b>→</b>                          | 51                            | 44                          | 9                                     | <b>→</b>                          |
| Hull Road                     | 2.50                                                                        | 2.22 | 15 | 4        | 23                            | 20                          | 5                                     | •                                   | 42                            | 36                          | 16                                    | <b>→</b>                          | 24                            | 32                          | 16                                    | <b>→</b>                          |
| Huntington and New Earswick   | 1.94                                                                        | 2.12 | 12 | <b>^</b> | 158                           | 90                          | 21                                    | •                                   | 203                           | 183                         | 2                                     | <b>→</b>                          | 87                            | 74                          | 3                                     | <b>→</b>                          |
| Micklegate                    | 2.13                                                                        | 1.86 | 8  | 4        | 52                            | 33                          | 11                                    | •                                   | 79                            | 68                          | 13                                    | <b>→</b>                          | 47                            | 44                          | 10                                    | <b>→</b>                          |
| Osbaldwick and Derwent        | 1.86                                                                        | 1.88 | 9  | <b>^</b> | 41                            | 25                          | 8                                     | •                                   | 47                            | 42                          | 14                                    | <b>→</b>                          | 50                            | 36                          | 13                                    | <b>→</b>                          |
| Rawcliffe and Clifton Without | 2.33                                                                        | 1.78 | 2  | 1        | 62                            | 37                          | 12                                    | •                                   | 76                            | 72                          | 10                                    | *                                 | 47                            | 51                          | 7                                     | <b>→</b>                          |
| Rural West York               | 2.75                                                                        | 2.25 | 16 | 1        | 33                            | 24                          | 7                                     | •                                   | 44                            | 39                          | 15                                    | <b>→</b>                          | 48                            | 35                          | 14                                    | <b>→</b>                          |
| Strensall                     | 1.91                                                                        | 2.44 | 18 | <b>^</b> | 37                            | 26                          | 10                                    | •                                   | 44                            | 36                          | 17                                    | <b>→</b>                          | 22                            | 31                          | 17                                    | <b>→</b>                          |
| Westfield                     | 2.26                                                                        | 1.84 | 7  | 4        | 119                           | 85                          | 20                                    | •                                   | 157                           | 138                         | 3                                     | <b>→</b>                          | 76                            | 78                          | 2                                     | <b>→</b>                          |
| Wheldrake                     | 1.70                                                                        | 2.71 | 21 | <b>^</b> | 10                            | 10                          | 1                                     | <b>→</b>                            | 16                            | 17                          | 22                                    | <b>→</b>                          | 14                            | 17                          | 21                                    | <b>→</b>                          |
| York                          | 2.07                                                                        | 2.04 |    | 4        | 1,175                         | 828                         |                                       | Ψ                                   | 1,636                         | 1,488                       |                                       | <b>→</b>                          | 1,062                         | 989                         |                                       | <b>→</b>                          |