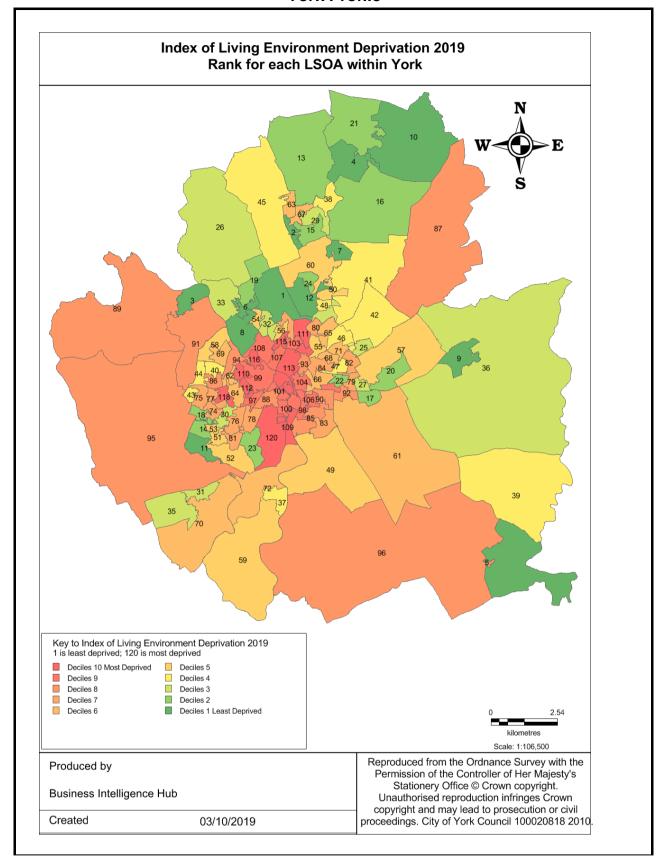

Ward performance by key areas - Public Realm

This is an "at a glance" summary of performance within York's wards - more detail is provided in the individual profiles.

|                               | Year Year Year of Trave |        |    | ion)                                | AS                            | 6B (per 1,00                | 0 population                          | on)                                 |                               |                             | that hate c                           |                                      |                               | -                           | e that York<br>vely free fro          |                                      | e Impaired (Grade 5)          |                             |                                       |                                     |
|-------------------------------|-------------------------|--------|----|-------------------------------------|-------------------------------|-----------------------------|---------------------------------------|-------------------------------------|-------------------------------|-----------------------------|---------------------------------------|--------------------------------------|-------------------------------|-----------------------------|---------------------------------------|--------------------------------------|-------------------------------|-----------------------------|---------------------------------------|-------------------------------------|
| Ward                          |                         |        |    | Direction<br>of Travel<br>Up is Bad | Previous<br>Year<br>2020/2021 | Latest<br>Year<br>2021/2022 | Latest<br>Year<br>Rank (1 is<br>Good) | Direction<br>of Travel<br>Up is Bad | Previous<br>Year<br>2021/2022 | Latest<br>Year<br>2022/2023 | Latest<br>Year<br>Rank (1 is<br>Good) | Direction<br>of Travel<br>Up is Good | Previous<br>Year<br>2021/2022 | Latest<br>Year<br>2022/2023 | Latest<br>Year<br>Rank (1 is<br>Good) | Direction<br>of Travel<br>Up is Good | Previous<br>Year<br>2020/2021 | Latest<br>Year<br>2021/2022 | Latest<br>Year<br>Rank (1 is<br>Good) | Direction<br>of Travel<br>Up is Bad |
| Acomb                         | 34.64                   | 44.72  | 9  | <b>↑</b>                            | 28.20                         | 26.67                       | 18                                    | •                                   | 78.26%                        | 74.07%                      | 1                                     | Ψ                                    | 86.96%                        | 0.00%                       | 1                                     | 4                                    | 8.47%                         | 10.57%                      | 13                                    | •                                   |
| Bishopthorpe                  | 20.08                   | 23.85  | 3  | 1                                   | 21.54                         | 11.33                       | 3                                     | 4                                   | 83.33%                        | 0.00%                       | 2                                     | Ψ                                    | 83.33%                        | 0.00%                       | 2                                     | Ψ                                    | 10.28%                        | 12.34%                      | 16                                    | <b>↑</b>                            |
| Clifton                       | 67.93                   | 79.93  | 18 | 1                                   | 47.93                         | 25.78                       | 15                                    | 4                                   | 63.16%                        | 0.00%                       | 3                                     | Ψ                                    | 78.95%                        | 0.00%                       | 3                                     | Ψ                                    | 9.61%                         | 12.35%                      | 17                                    | <b>↑</b>                            |
| Copmanthorpe                  | 16.35                   | 24.13  | 6  | <b>1</b>                            | 19.94                         | 12.06                       | 4                                     | •                                   | 90.91%                        | 0.00%                       | 4                                     | •                                    | 72.73%                        | 0.00%                       | 4                                     | 4                                    | 7.13%                         | 9.07%                       | 8                                     | <b>↑</b>                            |
| Dringhouses and Woodthorpe    | 36.40                   | 46.89  | 10 | <b>↑</b>                            | 30.28                         | 19.93                       | 10                                    | •                                   | 72.73%                        | 0.00%                       | 5                                     | Ψ                                    | 68.75%                        | 0.00%                       | 5                                     | 4                                    | 10.95%                        | 10.42%                      | 12                                    | Ψ                                   |
| Fishergate                    | 51.51                   | 52.43  | 12 | <b>↑</b>                            | 35.41                         | 23.03                       | 12                                    | Ψ                                   | 76.19%                        | 0.00%                       | 6                                     | Ψ                                    | 95.24%                        | 0.00%                       | 6                                     | 4                                    | 9.66%                         | 9.30%                       | 9                                     | 4                                   |
| Fulford and Heslington        | 45.24                   | 66.07  | 16 | <b>↑</b>                            | 31.24                         | 22.28                       | 11                                    | Ψ                                   | 88.89%                        | 0.00%                       | 7                                     | Ψ                                    | 66.67%                        | 0.00%                       | 7                                     | 4                                    | 3.66%                         | 5.25%                       | 1                                     | <b>↑</b>                            |
| Guildhall                     | 133.57                  | 194.54 | 21 | <b>↑</b>                            | 116.27                        | 88.05                       | 21                                    | Ψ                                   | 57.14%                        | 0.00%                       | 8                                     | Ψ                                    | 67.86%                        | 0.00%                       | 8                                     | 4                                    | 10.22%                        | 13.23%                      | 19                                    | <b>↑</b>                            |
| Haxby and Wigginton           | 20.76                   | 24.07  | 5  | <b>↑</b>                            | 23.96                         | 17.91                       | 8                                     | Ψ                                   | 83.33%                        | 0.00%                       | 9                                     | Ψ                                    | 90.00%                        | 0.00%                       | 9                                     | 4                                    | 6.81%                         | 8.41%                       | 5                                     | <b>↑</b>                            |
| Heworth                       | 50.13                   | 57.06  | 14 | <b>↑</b>                            | 48.94                         | 25.81                       | 16                                    | •                                   | 65.22%                        | 0.00%                       | 10                                    | Ψ                                    | 63.64%                        | 0.00%                       | 10                                    | 4                                    | 10.82%                        | 13.55%                      | 20                                    | <b>↑</b>                            |
| Heworth Without               | 15.40                   | 19.05  | 1  | <b>↑</b>                            | 13.57                         | 6.86                        | 2                                     | Ψ                                   | 75.00%                        | 0.00%                       | 11                                    | Ψ                                    | 81.82%                        | 0.00%                       | 11                                    | Ψ                                    | 10.66%                        | 11.92%                      | 15                                    | <b>↑</b>                            |
| Holgate                       | 51.18                   | 53.19  | 13 | <b>↑</b>                            | 38.75                         | 26.16                       | 17                                    | Ψ                                   | 73.08%                        | 0.00%                       | 12                                    | Ψ                                    | 61.54%                        | 0.00%                       | 12                                    | Ψ                                    | 12.88%                        | 13.62%                      | 21                                    | <b>↑</b>                            |
| Hull Road                     | 36.18                   | 39.77  | 8  | <b>1</b>                            | 25.95                         | 13.58                       | 7                                     | Ψ                                   | 50.00%                        | 0.00%                       | 13                                    | Ψ                                    | 62.50%                        | 0.00%                       | 13                                    | Ψ                                    | 7.79%                         | 8.52%                       | 6                                     | <b>↑</b>                            |
| Huntington and New Earswick   | 53.73                   | 65.59  | 15 | <b>1</b>                            | 35.19                         | 24.25                       | 14                                    | Ψ                                   | 69.23%                        | 0.00%                       | 14                                    | Ψ                                    | 73.08%                        | 0.00%                       | 14                                    | Ψ                                    | 5.01%                         | 6.60%                       | 2                                     | <b>1</b>                            |
| Micklegate                    | 76.03                   | 129.80 | 20 | <b>1</b>                            | 75.93                         | 66.07                       | 20                                    | Ψ                                   | 70.73%                        | 0.00%                       | 15                                    | Ψ                                    | 78.05%                        | 0.00%                       | 15                                    | Ψ                                    | 11.51%                        | 10.89%                      | 14                                    | Ψ                                   |
| Osbaldwick and Derwent        | 26.45                   | 23.88  | 4  | Ψ                                   | 25.27                         | 12.12                       | 5                                     | •                                   | 77.27%                        | 0.00%                       | 16                                    | Ψ                                    | 81.82%                        | 0.00%                       | 16                                    | Ψ                                    | 8.46%                         | 8.65%                       | 7                                     | <b>^</b>                            |
| Rawcliffe and Clifton Without | 53.24                   | 67.06  | 17 | <b>↑</b>                            | 42.59                         | 18.92                       | 9                                     | Ψ                                   | 80.00%                        | 0.00%                       | 17                                    | Ψ                                    | 84.00%                        | 0.00%                       | 17                                    | Ψ                                    | 6.70%                         | 8.25%                       | 4                                     | <b>1</b>                            |
| Rural West York               | 43.07                   | 50.09  | 11 | <b>1</b>                            | 40.92                         | 23.27                       | 13                                    | Ψ                                   | 82.35%                        | 0.00%                       | 18                                    | Ψ                                    | 66.67%                        | 0.00%                       | 18                                    | Ψ                                    | 9.44%                         | 7.95%                       | 3                                     | Ψ                                   |
| Strensall                     | 23.11                   | 23.21  | 2  | <b>1</b>                            | 22.98                         | 12.40                       | 6                                     | Ψ                                   | 80.95%                        | 0.00%                       | 19                                    | Ψ                                    | 66.67%                        | 0.00%                       | 19                                    | Ψ                                    | 9.65%                         | 9.72%                       | 11                                    | <b>1</b>                            |
| Westfield                     | 79.58                   | 96.02  | 19 | <b>1</b>                            | 61.84                         | 49.04                       | 19                                    | Ψ                                   | 73.33%                        | 0.00%                       | 20                                    | Ψ                                    | 50.00%                        | 0.00%                       | 20                                    | Ψ                                    | 9.83%                         | 9.54%                       | 10                                    | Ψ                                   |
| Wheldrake                     | 27.31                   | 29.70  | 7  | <b>1</b>                            | 21.56                         | 6.47                        | 1                                     | Ψ                                   | 100.00%                       | 0.00%                       | 21                                    | Ψ                                    | 71.43%                        | 0.00%                       | 21                                    | Ψ                                    | 11.64%                        | 12.79%                      | 18                                    | <b>^</b>                            |
| York                          | 52.91                   | 67.96  |    | <b>1</b>                            | 44.38                         | 30.36                       |                                       | Ψ                                   | 73.63%                        | 0.00%                       |                                       | Ψ                                    | 74.36%                        | 0.00%                       |                                       | Ψ                                    | 8.89%                         | 9.63%                       |                                       | <b>1</b>                            |