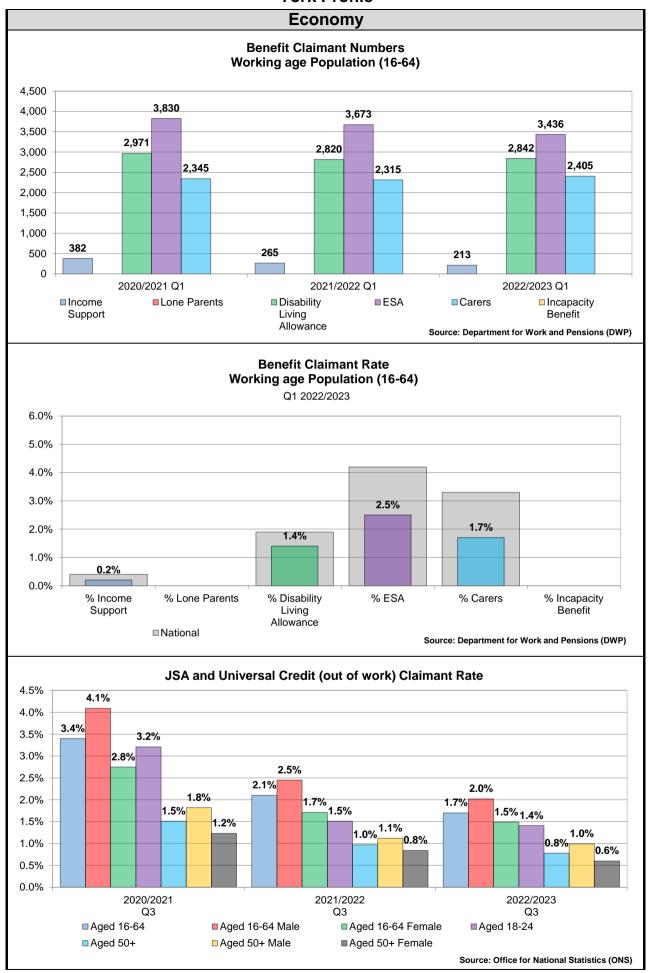

im out of work benefits (either Job Seekers Allowance or Universal Credit)















A: Agriculture, forestry and fishing, B: Mining and quarrying, C: Manufacturing, D: Electricity, gas, steam and air conditioning supply, E: Water supply; sewerage, waste management and remediation activities, F: Construction

G: Wholesale and retail trade; repair of motor vehicles and motor cycles, H: Transport and storage, I: Accommodation and food service activities, J: Information and communication, K: Financial and insurance activities, L: Real estate activities

M: Professional, scientific and technical activities, N: Administrative and support service activities, O: Public administration and defence; compulsory social security, P: Education, Q: Human health and social work activities





















### **Child Poverty**

The proportion of children (under 16) who are living in families whose reported income is less than 60 per cent of UK median income



#### **Fuel Poverty**

The new fuel poverty metric Low Income Low Energy Efficiency (LILEE) considers a household to be fuel poor if:

- it is living in a property with an energy efficiency rating of band D, E, F or G; and
- its disposable income (income after housing costs (AHC) and energy needs) would be below the poverty line.



#### **Pension Credit**

Pension Credit is an income-related benefit made up of 2 parts - Guarantee Credit and Savings Credit.



Source: Department for Work and Pensions (DWP)

## **Indices of Multiple Deprivation**

The IMD measures and rates a number of different domains affecting quality of l