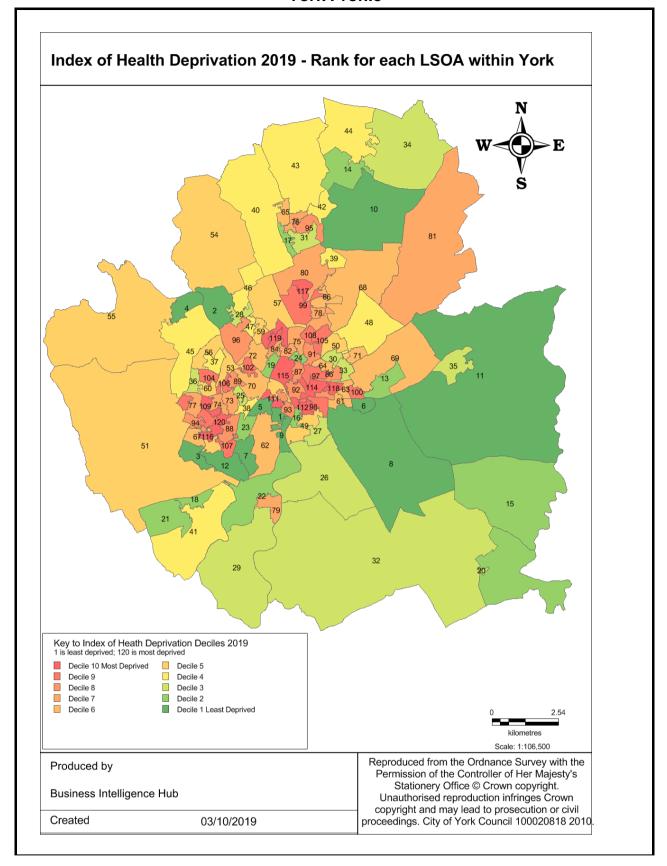

### Ward performance by key areas - Health & Wellbeing

This is an "at a glance" summary of performance within York's wards - more detail is provided in the individual profiles.

|                               |                               |                             |                                       |                     |       |                                                                                                                                   |      |             |                               |                             |                             | F                                    |                               |                             | F                                     |                                      |                               |                             | Emerg                                 | ency hospi                          | tal admiss                    | ions for                    |                                       |                                     |
|-------------------------------|-------------------------------|-----------------------------|---------------------------------------|---------------------|-------|-----------------------------------------------------------------------------------------------------------------------------------|------|-------------|-------------------------------|-----------------------------|-----------------------------|--------------------------------------|-------------------------------|-----------------------------|---------------------------------------|--------------------------------------|-------------------------------|-----------------------------|---------------------------------------|-------------------------------------|-------------------------------|-----------------------------|---------------------------------------|-------------------------------------|
|                               |                               | Reception y                 |                                       | •                   |       | Previous Latest Latest Direction Previous Year Year Year of Travel Year of Travel Year 2002/2023 Rank (1 is I In is Bad 2017/2023 |      |             |                               |                             |                             |                                      |                               | Female life                 | •                                     | •                                    |                               | •                           | pital admis                           |                                     |                               | resulting f                 |                                       | ·                                   |
| Ward                          | Previous<br>Year<br>2020/2021 | Latest<br>Year<br>2021/2022 | Latest<br>Year<br>Rank (1 is<br>Good) | Of Travel Up is Bad |       |                                                                                                                                   | Year |             | Previous<br>Year<br>2017/2018 | Latest<br>Year<br>2019/2020 | Year<br>Rank (1 is<br>Good) | Direction<br>of Travel<br>Up is Good | Previous<br>Year<br>2017/2018 | Latest<br>Year<br>2019/2020 | Latest<br>Year<br>Rank (1 is<br>Good) | Direction<br>of Travel<br>Up is Good | Previous<br>Year<br>2017/2018 | Latest<br>Year<br>2019/2020 | Latest<br>Year<br>Rank (1 is<br>Good) | Direction<br>of Travel<br>Up is Bad | Previous<br>Year<br>2019/2020 | Latest<br>Year<br>2020/2021 | Latest<br>Year<br>Rank (1 is<br>Good) | Direction<br>of Travel<br>Up is Bad |
| Acomb                         | 0.00%                         | 7.41%                       | 4                                     | <b>→</b>            | 0.00% | 22.03%                                                                                                                            | 16   | <b>→</b>    | 79.50                         | 80.18                       | 12                          | •                                    | 83.50                         | 82.50                       | 17                                    | 4                                    | 108.10                        | 113.56                      | 17                                    | •                                   | 31.00                         | 16.40                       | 4                                     | •                                   |
| Bishopthorpe                  | 0.00%                         | 8.70%                       | 7                                     | ⇒                   | 0.00% | 9.38%                                                                                                                             | 3    | <b>⇒</b>    | 83.90                         | 84.82                       | 2                           | <b>^</b>                             | 83.30                         | 84.86                       | 9                                     | •                                    | 82.30                         | 86.86                       | 3                                     | •                                   | 15.30                         | 12.40                       | 2                                     | 4                                   |
| Clifton                       | 0.00%                         | 12.20%                      | 15                                    | ⇒                   | 0.00% | 25.00%                                                                                                                            | 19   | <b>→</b>    | 76.90                         | 77.32                       | 19                          | <b>^</b>                             | 81.50                         | 82.29                       | 18                                    | •                                    | 115.00                        | 123.32                      | 20                                    | •                                   | 23.50                         | 20.60                       | 11                                    | Ψ                                   |
| Copmanthorpe                  | 0.00%                         | N/C                         | -                                     | ⇒                   | 0.00% | 7.69%                                                                                                                             | 1    | <b>→</b>    | 86.60                         | 86.16                       | 1                           | •                                    | 88.50                         | 88.18                       | 1                                     | •                                    | 82.30                         | 77.22                       | 1                                     | 4                                   | 19.30                         | 16.90                       | 6                                     | Ψ                                   |
| Dringhouses and Woodthorpe    | 0.00%                         | 7.14%                       | 3                                     | <b>→</b>            | 0.00% | 16.36%                                                                                                                            | 10   | <b>→</b>    | 82.30                         | 82.60                       | 5                           | <b>↑</b>                             | 85.80                         | 86.12                       | 2                                     | •                                    | 94.00                         | 100.19                      | 11                                    | <b>1</b>                            | 26.50                         | 21.00                       | 12                                    | Ψ                                   |
| Fishergate                    | 0.00%                         | N/C                         | -                                     | <b>→</b>            | 0.00% | 12.50%                                                                                                                            | 6    | <b>&gt;</b> | 77.00                         | 76.24                       | 20                          | Ψ.                                   | 81.80                         | 81.81                       | 21                                    | <b>↑</b>                             | 104.10                        | 107.48                      | 14                                    | <b>↑</b>                            | 38.70                         | 28.50                       | 18                                    | Ψ                                   |
| Fulford and Heslington        | 0.00%                         | N/C                         | -                                     | ⇒                   | 0.00% | 11.76%                                                                                                                            | 5    | <b>→</b>    | 80.70                         | 80.64                       | 10                          | •                                    | 84.90                         | 85.94                       | 3                                     | •                                    | 80.60                         | 98.89                       | 9                                     | •                                   | 42.70                         | 33.80                       | 20                                    | 4                                   |
| Guildhall                     | 0.00%                         | 9.38%                       | 9                                     | ⇒                   | 0.00% | 20.00%                                                                                                                            | 13   | <b>→</b>    | 80.30                         | 79.50                       | 16                          | •                                    | 81.70                         | 83.30                       | 15                                    | •                                    | 118.30                        | 101.24                      | 12                                    | 4                                   | 21.70                         | 16.90                       | 7                                     | Ψ                                   |
| Haxby and Wigginton           | 0.00%                         | 11.11%                      | 13                                    | ⇒                   | 0.00% | 13.56%                                                                                                                            | 8    | <b>→</b>    | 83.00                         | 82.79                       | 4                           | •                                    | 83.80                         | 84.20                       | 10                                    | •                                    | 105.20                        | 111.66                      | 16                                    | •                                   | 28.80                         | 22.90                       | 14                                    | Ψ                                   |
| Heworth                       | 0.00%                         | 12.70%                      | 17                                    | <b>→</b>            | 0.00% | 20.69%                                                                                                                            | 15   | <b>→</b>    | 76.90                         | 76.11                       | 21                          | Ψ.                                   | 82.50                         | 82.23                       | 19                                    | •                                    | 101.40                        | 115.10                      | 18                                    | <b>1</b>                            | 30.50                         | 35.90                       | 21                                    | •                                   |
| Heworth Without               | 0.00%                         | N/C                         | -                                     | <b>→</b>            | 0.00% | N/C                                                                                                                               | -    | <b>→</b>    | 80.00                         | 79.31                       | 17                          | •                                    | 86.20                         | 85.44                       | 4                                     | •                                    | 92.30                         | 91.37                       | 4                                     | 4                                   | 13.70                         | 11.40                       | 1                                     | 4                                   |
| Holgate                       | 0.00%                         | 8.06%                       | 6                                     | ⇒                   | 0.00% | 18.64%                                                                                                                            | 12   | <b>→</b>    | 78.80                         | 79.59                       | 15                          | <b>^</b>                             | 84.90                         | 84.96                       | 7                                     | •                                    | 103.30                        | 108.04                      | 15                                    | •                                   | 32.10                         | 16.70                       | 5                                     | 4                                   |
| Hull Road                     | 0.00%                         | 11.11%                      | 14                                    | ⇒                   | 0.00% | 23.68%                                                                                                                            | 18   | <b>→</b>    | 80.00                         | 78.58                       | 18                          | •                                    | 82.10                         | 82.11                       | 20                                    | •                                    | 93.10                         | 91.41                       | 5                                     | 4                                   | 26.70                         | 13.70                       | 3                                     | Ψ                                   |
| Huntington and New Earswick   | 0.00%                         | 10.71%                      | 12                                    | ⇒                   | 0.00% | 22.81%                                                                                                                            | 17   | <b>→</b>    | 81.90                         | 80.98                       | 9                           | •                                    | 84.20                         | 84.08                       | 11                                    | •                                    | 114.70                        | 119.44                      | 19                                    | •                                   | 30.40                         | 21.60                       | 13                                    | Ψ                                   |
| Micklegate                    | 0.00%                         | 7.69%                       | 5                                     | <b>→</b>            | 0.00% | 12.82%                                                                                                                            | 7    | <b>→</b>    | 82.30                         | 82.07                       | 7                           | •                                    | 83.00                         | 83.66                       | 12                                    | •                                    | 98.40                         | 94.92                       | 6                                     | 4                                   | 30.70                         | 20.20                       | 10                                    | •                                   |
| Osbaldwick and Derwent        | 0.00%                         | 9.38%                       | 10                                    | <b>→</b>            | 0.00% | 9.76%                                                                                                                             | 4    | <b>→</b>    | 80.20                         | 81.20                       | 8                           | •                                    | 83.20                         | 83.47                       | 14                                    | •                                    | 90.70                         | 106.42                      | 13                                    | •                                   | 33.70                         | 32.60                       | 19                                    | Ψ                                   |
| Rawcliffe and Clifton Without | 0.00%                         | 6.45%                       | 2                                     | ⇒                   | 0.00% | 20.37%                                                                                                                            | 14   | →           | 78.90                         | 80.18                       | 13                          | •                                    | 82.70                         | 82.97                       | 16                                    | •                                    | 96.90                         | 99.51                       | 10                                    | •                                   | 18.20                         | 19.20                       | 9                                     | •                                   |
| Rural West York               | 0.00%                         | 5.88%                       | 1                                     | ⇒                   | 0.00% | 17.95%                                                                                                                            | 11   | →           | 81.60                         | 80.58                       | 11                          | •                                    | 86.40                         | 85.18                       | 5                                     | •                                    | 96.00                         | 98.29                       | 7                                     | •                                   | 33.90                         | 25.50                       | 16                                    | •                                   |
| Strensall                     | 0.00%                         | 8.70%                       | 8                                     | →                   | 0.00% | 13.64%                                                                                                                            | 9    | →           | 80.40                         | 83.01                       | 3                           | •                                    | 83.90                         | 84.90                       | 8                                     | •                                    | 93.30                         | 98.70                       | 8                                     | •                                   | 17.60                         | 24.40                       | 15                                    | •                                   |
| Westfield                     | 0.00%                         | 12.50%                      | 16                                    | →                   | 0.00% | 27.37%                                                                                                                            | 20   | →           | 76.50                         | 75.95                       | 22                          | •                                    | 80.60                         | 79.96                       | 22                                    | •                                    | 127.30                        | 131.86                      | 21                                    | •                                   | 28.00                         | 28.00                       | 17                                    | →                                   |
| Wheldrake                     | 0.00%                         | 9.52%                       | 11                                    | <b>→</b>            | 0.00% | 9.09%                                                                                                                             | 2    | <b>→</b>    | 82.20                         | 82.18                       | 6                           | Ψ                                    | 83.40                         | 85.04                       | 6                                     | •                                    | 86.40                         | 86.24                       | 2                                     | 4                                   | 22.30                         | 18.50                       | 8                                     | •                                   |
| York                          | 0.00%                         | 8.90%                       |                                       | ⇒                   | 0.00% | 17.84%                                                                                                                            |      | <b>→</b>    | 80.20                         | 80.17                       |                             | •                                    | 83.40                         | 83.58                       |                                       | •                                    | 102.50                        | 105.91                      |                                       | <b>^</b>                            | 27.40                         | 22.20                       |                                       | •                                   |