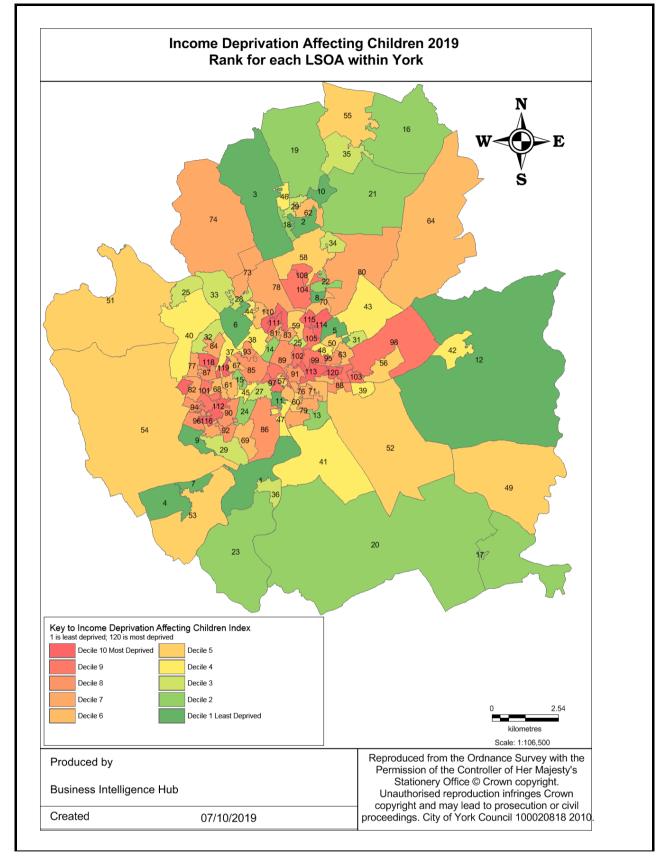

Ward performance by key areas - Economy

This is an "at a glance" summary of performance within York's wards - more detail is provided in the individual profiles.

|                               | Year Year Year of Trave |       |    | claimants                           |                               | s who agre<br>are helping<br>ci | to create j                           | cil and its<br>jobs in the           |                               | ons are su                  | ree their sk<br>ited to jobs<br>fork  |                                      | Fu                            | el poverty                  | (household                            | ds)                                 | Children (aged 0- 15) living in low income families |                             |                                       |                                     |  |
|-------------------------------|-------------------------|-------|----|-------------------------------------|-------------------------------|---------------------------------|---------------------------------------|--------------------------------------|-------------------------------|-----------------------------|---------------------------------------|--------------------------------------|-------------------------------|-----------------------------|---------------------------------------|-------------------------------------|-----------------------------------------------------|-----------------------------|---------------------------------------|-------------------------------------|--|
| Ward                          |                         |       |    | Direction<br>of Travel<br>Up is Bad | Previous<br>Year<br>2021/2022 | Latest<br>Year<br>2022/2023     | Latest<br>Year<br>Rank (1 is<br>Good) | Direction<br>of Travel<br>Up is Good | Previous<br>Year<br>2021/2022 | Latest<br>Year<br>2022/2023 | Latest<br>Year<br>Rank (1 is<br>Good) | Direction<br>of Travel<br>Up is Good | Previous<br>Year<br>2017/2018 | Latest<br>Year<br>2018/2019 | Latest<br>Year<br>Rank (1 is<br>Good) | Direction<br>of Travel<br>Up is Bad | Previous<br>Year<br>2019/2020                       | Latest<br>Year<br>2020/2021 | Latest<br>Year<br>Rank (1 is<br>Good) | Direction<br>of Travel<br>Up is Bad |  |
| Acomb                         | 3.70%                   | 2.20% | 16 | Ψ                                   | 34.78%                        | 30.77%                          | 1                                     | •                                    | 36.84%                        | 37.50%                      | 1                                     | <b>↑</b>                             | 8.18%                         | 8.63%                       | 14                                    | •                                   | 14.00%                                              | 15.40%                      | 16                                    | •                                   |  |
| Bishopthorpe                  | 2.20%                   | 1.70% | 10 | Ψ                                   | 27.27%                        | 0.00%                           | 2                                     | 4                                    | 62.50%                        | 0.00%                       | 2                                     | Ψ                                    | 7.69%                         | 7.39%                       | 10                                    | Ψ                                   | 6.90%                                               | 6.20%                       | 3                                     | 4                                   |  |
| Clifton                       | 4.90%                   | 3.10% | 20 | 4                                   | 31.58%                        | 0.00%                           | 3                                     | •                                    | 50.00%                        | 0.00%                       | 3                                     | Ψ                                    | 12.06%                        | 10.04%                      | 18                                    | Ψ                                   | 21.20%                                              | 20.80%                      | 20                                    | 4                                   |  |
| Copmanthorpe                  | 2.30%                   | 1.10% | 1  | Ψ                                   | 63.64%                        | 0.00%                           | 4                                     | Ψ                                    | 16.67%                        | 0.00%                       | 4                                     | Ψ                                    | 6.58%                         | 6.73%                       | 4                                     | <b>↑</b>                            | 7.10%                                               | 4.70%                       | 1                                     | Ψ.                                  |  |
| Dringhouses and Woodthorpe    | 3.70%                   | 1.70% | 11 | Ψ                                   | 48.48%                        | 0.00%                           | 5                                     | Ψ                                    | 50.00%                        | 0.00%                       | 5                                     | Ψ                                    | 6.75%                         | 6.87%                       | 6                                     | <b>↑</b>                            | 10.50%                                              | 10.40%                      | 12                                    | Ψ                                   |  |
| Fishergate                    | 2.50%                   | 1.40% | 6  | Ψ                                   | 42.86%                        | 0.00%                           | 6                                     | Ψ                                    | 40.00%                        | 0.00%                       | 6                                     | Ψ                                    | 12.72%                        | 11.20%                      | 20                                    | Ψ                                   | 8.20%                                               | 6.40%                       | 4                                     | 4                                   |  |
| Fulford and Heslington        | 2.60%                   | 1.90% | 13 | Ψ                                   | 33.33%                        | 0.00%                           | 7                                     | Ψ                                    | 87.50%                        | 0.00%                       | 7                                     | Ψ                                    | 9.81%                         | 9.29%                       | 16                                    | Ψ                                   | 7.90%                                               | 9.20%                       | 10                                    | <b>^</b>                            |  |
| Guildhall                     | 3.30%                   | 2.10% | 14 | Ψ                                   | 25.93%                        | 0.00%                           | 8                                     | 4                                    | 43.48%                        | 0.00%                       | 8                                     | Ψ                                    | 11.80%                        | 10.35%                      | 19                                    | 4                                   | 16.80%                                              | 15.70%                      | 17                                    | 4                                   |  |
| Haxby and Wigginton           | 2.60%                   | 1.10% | 2  | 4                                   | 40.00%                        | 0.00%                           | 9                                     | Ψ                                    | 52.63%                        | 0.00%                       | 9                                     | Ψ                                    | 6.32%                         | 6.60%                       | 3                                     | 1                                   | 8.30%                                               | 7.50%                       | 7                                     | 4                                   |  |
| Heworth                       | 4.70%                   | 2.80% | 19 | Ψ                                   | 13.64%                        | 0.00%                           | 10                                    | Ψ                                    | 38.89%                        | 0.00%                       | 10                                    | Ψ                                    | 10.70%                        | 9.85%                       | 17                                    | 4                                   | 18.60%                                              | 18.60%                      | 18                                    | <b>→</b>                            |  |
| Heworth Without               | 2.70%                   | 1.70% | 12 | Ψ                                   | 45.45%                        | 0.00%                           | 11                                    | Ψ                                    | 50.00%                        | 0.00%                       | 11                                    | Ψ                                    | 6.65%                         | 6.53%                       | 2                                     | 4                                   | 7.00%                                               | 6.00%                       | 2                                     | 4                                   |  |
| Holgate                       | 4.40%                   | 2.50% | 18 | 4                                   | 32.00%                        | 0.00%                           | 12                                    | Ψ                                    | 50.00%                        | 0.00%                       | 12                                    | Ψ                                    | 8.76%                         | 7.53%                       | 11                                    | 4                                   | 12.80%                                              | 13.40%                      | 14                                    | <b>^</b>                            |  |
| Hull Road                     | 2.30%                   | 1.40% | 7  | Ψ                                   | 18.75%                        | 0.00%                           | 13                                    | Ψ                                    | 45.45%                        | 0.00%                       | 13                                    | Ψ                                    | 15.57%                        | 15.33%                      | 21                                    | Ψ                                   | 18.70%                                              | 19.10%                      | 19                                    | <b>^</b>                            |  |
| Huntington and New Earswick   | 3.80%                   | 2.20% | 17 | Ψ                                   | 57.69%                        | 0.00%                           | 14                                    | •                                    | 60.00%                        | 0.00%                       | 14                                    | •                                    | 7.29%                         | 7.12%                       | 8                                     | •                                   | 14.60%                                              | 15.10%                      | 15                                    | <b>1</b>                            |  |
| Micklegate                    | 4.10%                   | 2.10% | 15 | Ψ                                   | 34.15%                        | 0.00%                           | 15                                    | Ψ                                    | 51.61%                        | 0.00%                       | 15                                    | Ψ                                    | 10.39%                        | 8.77%                       | 15                                    | Ψ                                   | 8.40%                                               | 7.70%                       | 8                                     | Ψ                                   |  |
| Osbaldwick and Derwent        | 2.70%                   | 1.40% | 8  | Ψ                                   | 27.27%                        | 0.00%                           | 16                                    | Ψ                                    | 27.27%                        | 0.00%                       | 16                                    | Ψ                                    | 7.18%                         | 7.83%                       | 12                                    | <b>↑</b>                            | 8.20%                                               | 9.20%                       | 11                                    | <b>1</b>                            |  |
| Rawcliffe and Clifton Without | 3.00%                   | 1.50% | 9  | Ψ                                   | 29.17%                        | 0.00%                           | 17                                    | Ψ                                    | 30.00%                        | 0.00%                       | 17                                    | Ψ                                    | 7.16%                         | 6.85%                       | 5                                     | Ψ                                   | 11.20%                                              | 10.50%                      | 13                                    | Ψ                                   |  |
| Rural West York               | 2.50%                   | 1.10% | 3  | Ψ                                   | 29.41%                        | 0.00%                           | 18                                    | Ψ                                    | 66.67%                        | 0.00%                       | 18                                    | Ψ                                    | 6.00%                         | 6.23%                       | 1                                     | <b>^</b>                            | 10.00%                                              | 7.30%                       | 6                                     | Ψ                                   |  |
| Strensall                     | 2.50%                   | 1.30% | 5  | Ψ                                   | 23.81%                        | 0.00%                           | 19                                    | Ψ                                    | 58.33%                        | 0.00%                       | 19                                    | Ψ                                    | 6.09%                         | 7.36%                       | 9                                     | <b>^</b>                            | 8.50%                                               | 8.50%                       | 9                                     | <b>→</b>                            |  |
| Westfield                     | 6.70%                   | 4.20% | 21 | Ψ                                   | 50.00%                        | 0.00%                           | 20                                    | Ψ                                    | 40.00%                        | 0.00%                       | 20                                    | Ψ                                    | 8.76%                         | 8.59%                       | 13                                    | Ψ                                   | 21.90%                                              | 23.60%                      | 21                                    | <b>1</b>                            |  |
| Wheldrake                     | 2.10%                   | 1.10% | 4  | Ψ                                   | 57.14%                        | 0.00%                           | 21                                    | Ψ                                    | 60.00%                        | 0.00%                       | 21                                    | Ψ                                    | 6.42%                         | 7.04%                       | 7                                     | <b>^</b>                            | 8.60%                                               | 6.80%                       | 5                                     | Ψ                                   |  |
| York                          | 3.50%                   | 2.00% |    | Ψ                                   | 36.33%                        | 0.00%                           |                                       | Ψ                                    | 48.67%                        | 0.00%                       |                                       | Ψ                                    | 8.90%                         | 8.90%                       |                                       | <b>→</b>                            | 13.00%                                              | 12.90%                      |                                       | Ψ                                   |  |