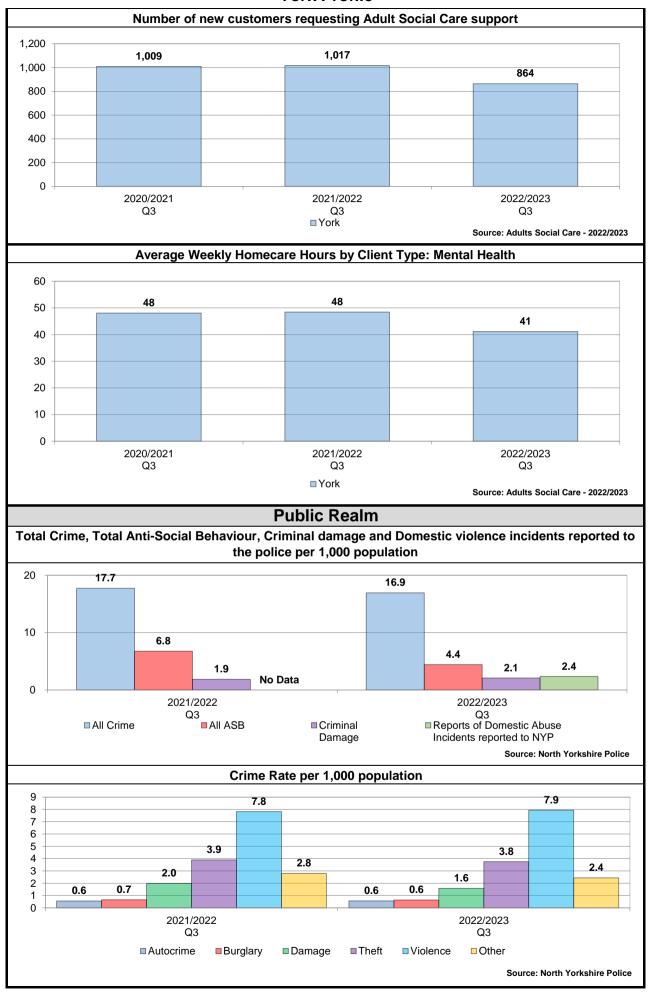

Ward performance by key areas - Adult Social Care

This is an "at a glance" summary of performance within York's wards - more detail is provided in the individual profiles.

|                               | Social Isolation  Previous Latest Latest Direction Year Year Year of Travel |      |    | Homecar  | e clients (p                  | er 1,000 pc                 | opulation)                            |                                     | etting paid p<br>not resident |                             |                                       | Care support                      |                               |                             |                                       |                                   |
|-------------------------------|-----------------------------------------------------------------------------|------|----|----------|-------------------------------|-----------------------------|---------------------------------------|-------------------------------------|-------------------------------|-----------------------------|---------------------------------------|-----------------------------------|-------------------------------|-----------------------------|---------------------------------------|-----------------------------------|
| Ward                          |                                                                             |      |    |          | Previous<br>Year<br>2020/2021 | Latest<br>Year<br>2021/2022 | Latest<br>Year<br>Rank (1 is<br>Good) | Direction<br>of Travel<br>Up is Bad | Previous<br>Year<br>2020/2021 | Latest<br>Year<br>2021/2022 | Latest<br>Year<br>Rank (1 is<br>Good) | Direction<br>of Travel<br>Neutral | Previous<br>Year<br>2020/2021 | Latest<br>Year<br>2021/2022 | Latest<br>Year<br>Rank (1 is<br>Good) | Direction<br>of Travel<br>Neutral |
| Acomb                         | 2.19                                                                        | 2.22 | 14 | •        | 52                            | 43                          | 13                                    | •                                   | 69                            | 69                          | 12                                    | *                                 | 44                            | 41                          | 11                                    | <b>→</b>                          |
| Bishopthorpe                  | 2.30                                                                        | 2.57 | 20 | <b>↑</b> | 22                            | 16                          | 4                                     | Ψ                                   | 28                            | 28                          | 18                                    | →                                 | 22                            | 23                          | 20                                    | <b>→</b>                          |
| Clifton                       | 1.63                                                                        | 2.19 | 13 | <b>↑</b> | 59                            | 57                          | 17                                    | Ψ                                   | 82                            | 83                          | 8                                     | <b>→</b>                          | 37                            | 37                          | 12                                    | <b>→</b>                          |
| Copmanthorpe                  | 2.67                                                                        | 1.00 | 1  | 4        | 18                            | 11                          | 2                                     | •                                   | 25                            | 23                          | 21                                    | <b>→</b>                          | 23                            | 15                          | 22                                    | <b>→</b>                          |
| Dringhouses and Woodthorpe    | 2.28                                                                        | 2.35 | 17 | <b>^</b> | 75                            | 61                          | 18                                    | •                                   | 103                           | 104                         | 5                                     | <b>→</b>                          | 61                            | 56                          | 6                                     | <b>→</b>                          |
| Fishergate                    | 1.42                                                                        | 1.80 | 3  | <b>^</b> | 65                            | 46                          | 14                                    | •                                   | 81                            | 73                          | 9                                     | <b>→</b>                          | 43                            | 34                          | 15                                    | <b>→</b>                          |
| Fulford and Heslington        | 2.11                                                                        | 1.83 | 5  | 4        | 22                            | 12                          | 3                                     | •                                   | 32                            | 28                          | 19                                    | <b>→</b>                          | 23                            | 25                          | 18                                    | <b>→</b>                          |
| Guildhall                     | 1.58                                                                        | 1.93 | 10 | <b>^</b> | 39                            | 26                          | 9                                     | •                                   | 74                            | 70                          | 11                                    | <b>→</b>                          | 50                            | 48                          | 8                                     | <b>→</b>                          |
| Haxby and Wigginton           | 1.95                                                                        | 1.83 | 6  | 4        | 76                            | 48                          | 15                                    | •                                   | 115                           | 94                          | 6                                     | <b>→</b>                          | 83                            | 69                          | 4                                     | <b>→</b>                          |
| Heworth                       | 1.75                                                                        | 2.00 | 11 | <b>^</b> | 112                           | 77                          | 19                                    | •                                   | 149                           | 134                         | 4                                     | <b>→</b>                          | 59                            | 62                          | 5                                     | <b>→</b>                          |
| Heworth Without               | 2.57                                                                        | 2.50 | 19 | 4        | 23                            | 23                          | 6                                     | <b>→</b>                            | 23                            | 24                          | 20                                    | <b>→</b>                          | 21                            | 24                          | 19                                    | <b>→</b>                          |
| Holgate                       | 2.32                                                                        | 1.81 | 4  | 4        | 63                            | 48                          | 16                                    | •                                   | 97                            | 84                          | 7                                     | <b>→</b>                          | 51                            | 44                          | 9                                     | <b>→</b>                          |
| Hull Road                     | 2.50                                                                        | 2.22 | 15 | 4        | 23                            | 20                          | 5                                     | •                                   | 42                            | 36                          | 16                                    | <b>→</b>                          | 24                            | 32                          | 16                                    | <b>→</b>                          |
| Huntington and New Earswick   | 1.94                                                                        | 2.12 | 12 | <b>^</b> | 158                           | 90                          | 21                                    | •                                   | 203                           | 183                         | 2                                     | <b>→</b>                          | 87                            | 74                          | 3                                     | <b>→</b>                          |
| Micklegate                    | 2.13                                                                        | 1.86 | 8  | 4        | 52                            | 33                          | 11                                    | •                                   | 79                            | 68                          | 13                                    | <b>→</b>                          | 47                            | 44                          | 10                                    | <b>→</b>                          |
| Osbaldwick and Derwent        | 1.86                                                                        | 1.88 | 9  | <b>^</b> | 41                            | 25                          | 8                                     | •                                   | 47                            | 42                          | 14                                    | <b>→</b>                          | 50                            | 36                          | 13                                    | <b>→</b>                          |
| Rawcliffe and Clifton Without | 2.33                                                                        | 1.78 | 2  | 1        | 62                            | 37                          | 12                                    | •                                   | 76                            | 72                          | 10                                    | *                                 | 47                            | 51                          | 7                                     | <b>→</b>                          |
| Rural West York               | 2.75                                                                        | 2.25 | 16 | 1        | 33                            | 24                          | 7                                     | •                                   | 44                            | 39                          | 15                                    | <b>→</b>                          | 48                            | 35                          | 14                                    | <b>→</b>                          |
| Strensall                     | 1.91                                                                        | 2.44 | 18 | <b>^</b> | 37                            | 26                          | 10                                    | •                                   | 44                            | 36                          | 17                                    | <b>→</b>                          | 22                            | 31                          | 17                                    | <b>→</b>                          |
| Westfield                     | 2.26                                                                        | 1.84 | 7  | 4        | 119                           | 85                          | 20                                    | •                                   | 157                           | 138                         | 3                                     | <b>→</b>                          | 76                            | 78                          | 2                                     | <b>→</b>                          |
| Wheldrake                     | 1.70                                                                        | 2.71 | 21 | <b>^</b> | 10                            | 10                          | 1                                     | <b>→</b>                            | 16                            | 17                          | 22                                    | <b>→</b>                          | 14                            | 17                          | 21                                    | <b>→</b>                          |
| York                          | 2.07                                                                        | 2.04 |    | 4        | 1,175                         | 828                         |                                       | Ψ                                   | 1,636                         | 1,488                       |                                       | <b>→</b>                          | 1,062                         | 989                         |                                       | <b>→</b>                          |