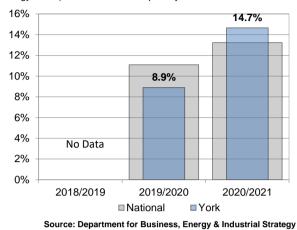

Ward performance by key areas - Economy

This is an "at a glance" summary of performance within York's wards - more detail is provided in the individual profiles.

|                               | Year Year Year of Trave |       |    | claimants                           |                               | s who agre<br>are helping<br>ci | to create j                           | cil and its<br>jobs in the           |                               | ons are su                  | ree their sk<br>ited to jobs<br>fork  |                                      | Fu                            | el poverty                  | (household                            | ds)                                 | Children (aged 0- 15) living in low income families |                             |                                       |                                     |  |
|-------------------------------|-------------------------|-------|----|-------------------------------------|-------------------------------|---------------------------------|---------------------------------------|--------------------------------------|-------------------------------|-----------------------------|---------------------------------------|--------------------------------------|-------------------------------|-----------------------------|---------------------------------------|-------------------------------------|-----------------------------------------------------|-----------------------------|---------------------------------------|-------------------------------------|--|
| Ward                          |                         |       |    | Direction<br>of Travel<br>Up is Bad | Previous<br>Year<br>2021/2022 | Latest<br>Year<br>2022/2023     | Latest<br>Year<br>Rank (1 is<br>Good) | Direction<br>of Travel<br>Up is Good | Previous<br>Year<br>2021/2022 | Latest<br>Year<br>2022/2023 | Latest<br>Year<br>Rank (1 is<br>Good) | Direction<br>of Travel<br>Up is Good | Previous<br>Year<br>2017/2018 | Latest<br>Year<br>2018/2019 | Latest<br>Year<br>Rank (1 is<br>Good) | Direction<br>of Travel<br>Up is Bad | Previous<br>Year<br>2019/2020                       | Latest<br>Year<br>2020/2021 | Latest<br>Year<br>Rank (1 is<br>Good) | Direction<br>of Travel<br>Up is Bad |  |
| Acomb                         | 3.70%                   | 2.20% | 16 | Ψ                                   | 34.78%                        | 30.77%                          | 1                                     | •                                    | 36.84%                        | 37.50%                      | 1                                     | <b>↑</b>                             | 8.18%                         | 8.63%                       | 14                                    | •                                   | 14.00%                                              | 15.40%                      | 16                                    | •                                   |  |
| Bishopthorpe                  | 2.20%                   | 1.70% | 10 | Ψ                                   | 27.27%                        | 0.00%                           | 2                                     | 4                                    | 62.50%                        | 0.00%                       | 2                                     | Ψ                                    | 7.69%                         | 7.39%                       | 10                                    | Ψ                                   | 6.90%                                               | 6.20%                       | 3                                     | 4                                   |  |
| Clifton                       | 4.90%                   | 3.10% | 20 | 4                                   | 31.58%                        | 0.00%                           | 3                                     | •                                    | 50.00%                        | 0.00%                       | 3                                     | Ψ                                    | 12.06%                        | 10.04%                      | 18                                    | Ψ                                   | 21.20%                                              | 20.80%                      | 20                                    | 4                                   |  |
| Copmanthorpe                  | 2.30%                   | 1.10% | 1  | Ψ                                   | 63.64%                        | 0.00%                           | 4                                     | Ψ                                    | 16.67%                        | 0.00%                       | 4                                     | Ψ                                    | 6.58%                         | 6.73%                       | 4                                     | <b>↑</b>                            | 7.10%                                               | 4.70%                       | 1                                     | Ψ.                                  |  |
| Dringhouses and Woodthorpe    | 3.70%                   | 1.70% | 11 | Ψ                                   | 48.48%                        | 0.00%                           | 5                                     | Ψ                                    | 50.00%                        | 0.00%                       | 5                                     | Ψ                                    | 6.75%                         | 6.87%                       | 6                                     | <b>↑</b>                            | 10.50%                                              | 10.40%                      | 12                                    | Ψ                                   |  |
| Fishergate                    | 2.50%                   | 1.40% | 6  | Ψ                                   | 42.86%                        | 0.00%                           | 6                                     | Ψ                                    | 40.00%                        | 0.00%                       | 6                                     | Ψ                                    | 12.72%                        | 11.20%                      | 20                                    | Ψ                                   | 8.20%                                               | 6.40%                       | 4                                     | 4                                   |  |
| Fulford and Heslington        | 2.60%                   | 1.90% | 13 | Ψ                                   | 33.33%                        | 0.00%                           | 7                                     | Ψ                                    | 87.50%                        | 0.00%                       | 7                                     | Ψ                                    | 9.81%                         | 9.29%                       | 16                                    | Ψ                                   | 7.90%                                               | 9.20%                       | 10                                    | <b>^</b>                            |  |
| Guildhall                     | 3.30%                   | 2.10% | 14 | Ψ                                   | 25.93%                        | 0.00%                           | 8                                     | 4                                    | 43.48%                        | 0.00%                       | 8                                     | Ψ                                    | 11.80%                        | 10.35%                      | 19                                    | 4                                   | 16.80%                                              | 15.70%                      | 17                                    | 4                                   |  |
| Haxby and Wigginton           | 2.60%                   | 1.10% | 2  | 4                                   | 40.00%                        | 0.00%                           | 9                                     | Ψ                                    | 52.63%                        | 0.00%                       | 9                                     | Ψ                                    | 6.32%                         | 6.60%                       | 3                                     | 1                                   | 8.30%                                               | 7.50%                       | 7                                     | 4                                   |  |
| Heworth                       | 4.70%                   | 2.80% | 19 | Ψ                                   | 13.64%                        | 0.00%                           | 10                                    | Ψ                                    | 38.89%                        | 0.00%                       | 10                                    | Ψ                                    | 10.70%                        | 9.85%                       | 17                                    | 4                                   | 18.60%                                              | 18.60%                      | 18                                    | <b>→</b>                            |  |
| Heworth Without               | 2.70%                   | 1.70% | 12 | Ψ                                   | 45.45%                        | 0.00%                           | 11                                    | Ψ                                    | 50.00%                        | 0.00%                       | 11                                    | Ψ                                    | 6.65%                         | 6.53%                       | 2                                     | 4                                   | 7.00%                                               | 6.00%                       | 2                                     | 4                                   |  |
| Holgate                       | 4.40%                   | 2.50% | 18 | 4                                   | 32.00%                        | 0.00%                           | 12                                    | Ψ                                    | 50.00%                        | 0.00%                       | 12                                    | Ψ                                    | 8.76%                         | 7.53%                       | 11                                    | 4                                   | 12.80%                                              | 13.40%                      | 14                                    | <b>^</b>                            |  |
| Hull Road                     | 2.30%                   | 1.40% | 7  | Ψ                                   | 18.75%                        | 0.00%                           | 13                                    | Ψ                                    | 45.45%                        | 0.00%                       | 13                                    | Ψ                                    | 15.57%                        | 15.33%                      | 21                                    | Ψ                                   | 18.70%                                              | 19.10%                      | 19                                    | <b>^</b>                            |  |
| Huntington and New Earswick   | 3.80%                   | 2.20% | 17 | Ψ                                   | 57.69%                        | 0.00%                           | 14                                    | •                                    | 60.00%                        | 0.00%                       | 14                                    | •                                    | 7.29%                         | 7.12%                       | 8                                     | •                                   | 14.60%                                              | 15.10%                      | 15                                    | <b>1</b>                            |  |
| Micklegate                    | 4.10%                   | 2.10% | 15 | Ψ                                   | 34.15%                        | 0.00%                           | 15                                    | Ψ                                    | 51.61%                        | 0.00%                       | 15                                    | Ψ                                    | 10.39%                        | 8.77%                       | 15                                    | Ψ                                   | 8.40%                                               | 7.70%                       | 8                                     | Ψ                                   |  |
| Osbaldwick and Derwent        | 2.70%                   | 1.40% | 8  | Ψ                                   | 27.27%                        | 0.00%                           | 16                                    | Ψ                                    | 27.27%                        | 0.00%                       | 16                                    | Ψ                                    | 7.18%                         | 7.83%                       | 12                                    | <b>↑</b>                            | 8.20%                                               | 9.20%                       | 11                                    | <b>1</b>                            |  |
| Rawcliffe and Clifton Without | 3.00%                   | 1.50% | 9  | Ψ                                   | 29.17%                        | 0.00%                           | 17                                    | Ψ                                    | 30.00%                        | 0.00%                       | 17                                    | Ψ                                    | 7.16%                         | 6.85%                       | 5                                     | Ψ                                   | 11.20%                                              | 10.50%                      | 13                                    | Ψ                                   |  |
| Rural West York               | 2.50%                   | 1.10% | 3  | Ψ                                   | 29.41%                        | 0.00%                           | 18                                    | Ψ                                    | 66.67%                        | 0.00%                       | 18                                    | Ψ                                    | 6.00%                         | 6.23%                       | 1                                     | <b>^</b>                            | 10.00%                                              | 7.30%                       | 6                                     | Ψ                                   |  |
| Strensall                     | 2.50%                   | 1.30% | 5  | Ψ                                   | 23.81%                        | 0.00%                           | 19                                    | Ψ                                    | 58.33%                        | 0.00%                       | 19                                    | Ψ                                    | 6.09%                         | 7.36%                       | 9                                     | <b>^</b>                            | 8.50%                                               | 8.50%                       | 9                                     | <b>→</b>                            |  |
| Westfield                     | 6.70%                   | 4.20% | 21 | Ψ                                   | 50.00%                        | 0.00%                           | 20                                    | Ψ                                    | 40.00%                        | 0.00%                       | 20                                    | Ψ                                    | 8.76%                         | 8.59%                       | 13                                    | Ψ                                   | 21.90%                                              | 23.60%                      | 21                                    | <b>1</b>                            |  |
| Wheldrake                     | 2.10%                   | 1.10% | 4  | Ψ                                   | 57.14%                        | 0.00%                           | 21                                    | Ψ                                    | 60.00%                        | 0.00%                       | 21                                    | Ψ                                    | 6.42%                         | 7.04%                       | 7                                     | <b>^</b>                            | 8.60%                                               | 6.80%                       | 5                                     | Ψ                                   |  |
| York                          | 3.50%                   | 2.00% |    | Ψ                                   | 36.33%                        | 0.00%                           |                                       | Ψ                                    | 48.67%                        | 0.00%                       |                                       | Ψ                                    | 8.90%                         | 8.90%                       |                                       | <b>→</b>                            | 13.00%                                              | 12.90%                      |                                       | Ψ                                   |  |