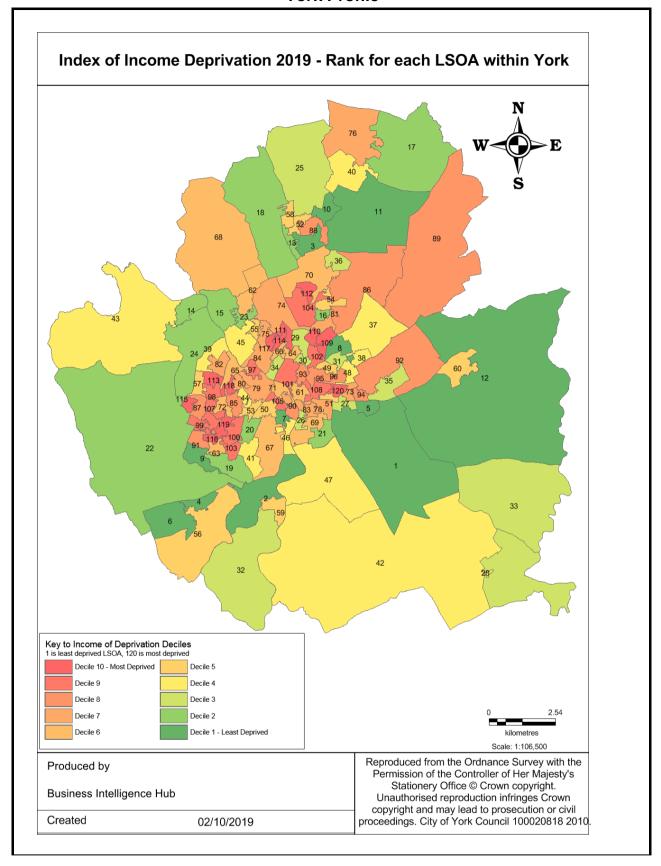

income



#### **Fuel Poverty**

The new fuel poverty metric Low Income Low Energy Efficiency (LILEE) considers a household to be fuel poor if:

- it is living in a property with an energy efficiency rating of band D, E, F or G; and
- its disposable income (income after housing costs (AHC) and energy needs) would be below the poverty line.



#### **Pension Credit**

Pension Credit is an income-related benefit made up of 2 parts - Guarantee Credit and Savings Credit.



Source: Department for Work and Pensions (DWP)

## **Indices of Multiple Deprivation**

The IMD measures and rates a number of different domains affecting quality of life including income, employment, education and skills, health and disability, crime, barriers to services and quality of living environments.

































































The Standardised Admission Ratio (SAR) is a summary estimate of admission rates relative to the national pattern of admissions and takes into account differences in a population's age, sex and socioeconomic deprivation.

■ York - 2017/2018

■ 2019/2020

Source: Office for Health Improvement and Disparities (OHID)

# Emergency hospital admissions for injuries resulting from a fall (over 65), per 1,000 population

Falls data: the figures given here are taken from Hospital Episode Statistics data, which takes the number of those aged 65 or over being admitted to hospital on a non-elective basis at least once in each year as a result of a fall and divides it by the number of those of that age group resident in each ward to give a rate per 1,000