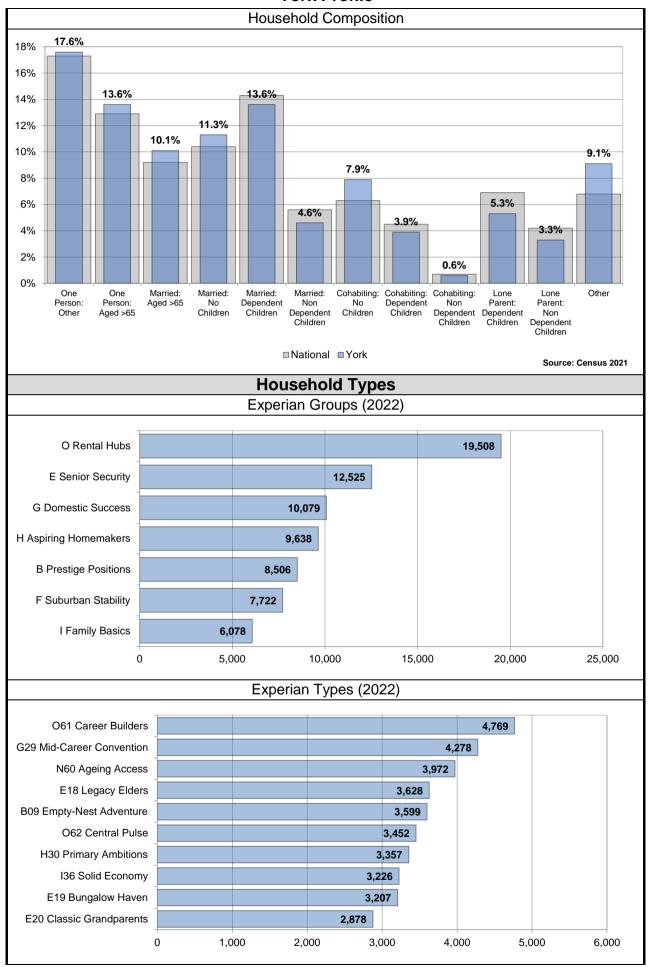

claim out of work benefits (either Job Seekers Allowance or Universal Credit)















A: Agriculture, forestry and fishing, B: Mining and quarrying, C: Manufacturing, D: Electricity, gas, steam and air conditioning supply, E: Water supply; sewerage, waste management and remediation activities, F: Construction

G: Wholesale and retail trade; repair of motor vehicles and motor cycles, H: Transport and storage, I: Accommodation and food service activities, J: Information and communication, K: Financial and insurance activities, L: Real estate activities

M: Professional, scientific and technical activities, N: Administrative and support service activities, O: Public administration and defence; compulsory social security, P: Education, Q: Human health and social work activities





















### **Child Poverty**

The proportion of children (under 16) who are living in families whose reported income is less than 60 per cent of UK median income



#### **Fuel Poverty**

The new fuel poverty metric Low Income Low Energy Efficiency (LILEE) considers a household to be fuel poor if:

- it is living in a property with an energy efficiency rating of band D, E, F or G; and
- its disposable income (income after housing costs (AHC) and energy needs) would be below the poverty line.



#### **Pension Credit**

Pension Credit is an income-related benefit made up of 2 parts - Guarantee Credit and Savings Credit.



Source: Department for Work and Pensions (DWP)

## **Indices of Multiple Deprivation**

The IMD measures and rates a number of different domains affecting quality