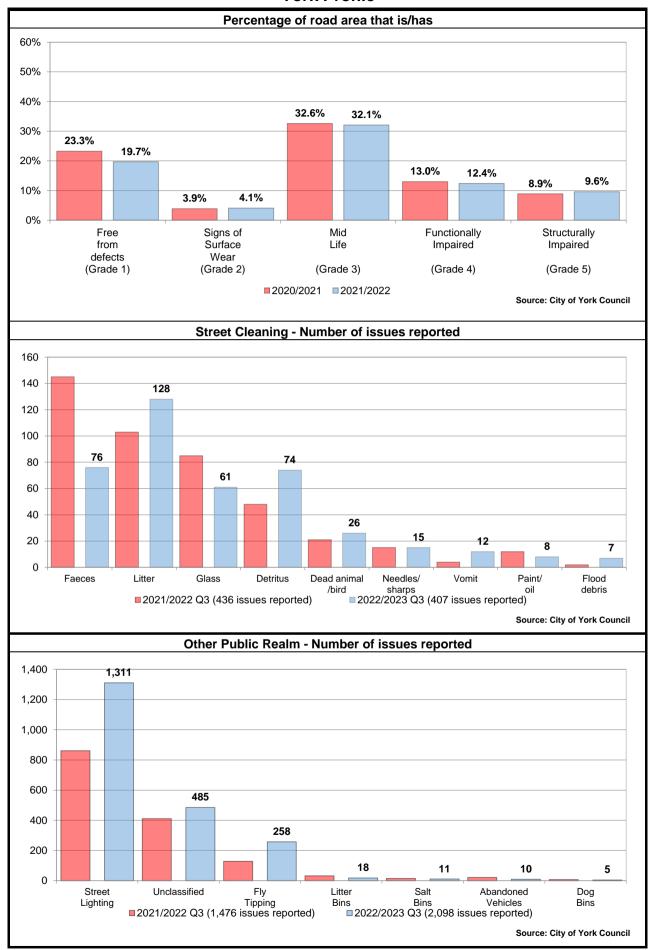

Ward performance by key areas - Public Realm

This is an "at a glance" summary of performance within York's wards - more detail is provided in the individual profiles.

|                               | Year Year Year of Trave |        |    | ion)                                | AS                            | 6B (per 1,00                | 0 population                          | on)                                 |                               |                             | that hate c                           |                                      |                               | -                           | e that York<br>vely free fro          |                                      | e Impaired (Grade 5)          |                             |                                       |                                     |
|-------------------------------|-------------------------|--------|----|-------------------------------------|-------------------------------|-----------------------------|---------------------------------------|-------------------------------------|-------------------------------|-----------------------------|---------------------------------------|--------------------------------------|-------------------------------|-----------------------------|---------------------------------------|--------------------------------------|-------------------------------|-----------------------------|---------------------------------------|-------------------------------------|
| Ward                          |                         |        |    | Direction<br>of Travel<br>Up is Bad | Previous<br>Year<br>2020/2021 | Latest<br>Year<br>2021/2022 | Latest<br>Year<br>Rank (1 is<br>Good) | Direction<br>of Travel<br>Up is Bad | Previous<br>Year<br>2021/2022 | Latest<br>Year<br>2022/2023 | Latest<br>Year<br>Rank (1 is<br>Good) | Direction<br>of Travel<br>Up is Good | Previous<br>Year<br>2021/2022 | Latest<br>Year<br>2022/2023 | Latest<br>Year<br>Rank (1 is<br>Good) | Direction<br>of Travel<br>Up is Good | Previous<br>Year<br>2020/2021 | Latest<br>Year<br>2021/2022 | Latest<br>Year<br>Rank (1 is<br>Good) | Direction<br>of Travel<br>Up is Bad |
| Acomb                         | 34.64                   | 44.72  | 9  | <b>↑</b>                            | 28.20                         | 26.67                       | 18                                    | •                                   | 78.26%                        | 74.07%                      | 1                                     | Ψ                                    | 86.96%                        | 0.00%                       | 1                                     | 4                                    | 8.47%                         | 10.57%                      | 13                                    | •                                   |
| Bishopthorpe                  | 20.08                   | 23.85  | 3  | 1                                   | 21.54                         | 11.33                       | 3                                     | 4                                   | 83.33%                        | 0.00%                       | 2                                     | Ψ                                    | 83.33%                        | 0.00%                       | 2                                     | Ψ                                    | 10.28%                        | 12.34%                      | 16                                    | <b>↑</b>                            |
| Clifton                       | 67.93                   | 79.93  | 18 | 1                                   | 47.93                         | 25.78                       | 15                                    | 4                                   | 63.16%                        | 0.00%                       | 3                                     | Ψ                                    | 78.95%                        | 0.00%                       | 3                                     | Ψ                                    | 9.61%                         | 12.35%                      | 17                                    | <b>↑</b>                            |
| Copmanthorpe                  | 16.35                   | 24.13  | 6  | <b>1</b>                            | 19.94                         | 12.06                       | 4                                     | •                                   | 90.91%                        | 0.00%                       | 4                                     | •                                    | 72.73%                        | 0.00%                       | 4                                     | 4                                    | 7.13%                         | 9.07%                       | 8                                     | <b>↑</b>                            |
| Dringhouses and Woodthorpe    | 36.40                   | 46.89  | 10 | <b>↑</b>                            | 30.28                         | 19.93                       | 10                                    | •                                   | 72.73%                        | 0.00%                       | 5                                     | Ψ                                    | 68.75%                        | 0.00%                       | 5                                     | 4                                    | 10.95%                        | 10.42%                      | 12                                    | Ψ                                   |
| Fishergate                    | 51.51                   | 52.43  | 12 | <b>↑</b>                            | 35.41                         | 23.03                       | 12                                    | Ψ                                   | 76.19%                        | 0.00%                       | 6                                     | Ψ                                    | 95.24%                        | 0.00%                       | 6                                     | 4                                    | 9.66%                         | 9.30%                       | 9                                     | 4                                   |
| Fulford and Heslington        | 45.24                   | 66.07  | 16 | <b>↑</b>                            | 31.24                         | 22.28                       | 11                                    | Ψ                                   | 88.89%                        | 0.00%                       | 7                                     | Ψ                                    | 66.67%                        | 0.00%                       | 7                                     | 4                                    | 3.66%                         | 5.25%                       | 1                                     | <b>↑</b>                            |
| Guildhall                     | 133.57                  | 194.54 | 21 | <b>↑</b>                            | 116.27                        | 88.05                       | 21                                    | Ψ                                   | 57.14%                        | 0.00%                       | 8                                     | Ψ                                    | 67.86%                        | 0.00%                       | 8                                     | 4                                    | 10.22%                        | 13.23%                      | 19                                    | <b>↑</b>                            |
| Haxby and Wigginton           | 20.76                   | 24.07  | 5  | <b>↑</b>                            | 23.96                         | 17.91                       | 8                                     | Ψ                                   | 83.33%                        | 0.00%                       | 9                                     | Ψ                                    | 90.00%                        | 0.00%                       | 9                                     | 4                                    | 6.81%                         | 8.41%                       | 5                                     | <b>↑</b>                            |
| Heworth                       | 50.13                   | 57.06  | 14 | <b>↑</b>                            | 48.94                         | 25.81                       | 16                                    | •                                   | 65.22%                        | 0.00%                       | 10                                    | Ψ                                    | 63.64%                        | 0.00%                       | 10                                    | 4                                    | 10.82%                        | 13.55%                      | 20                                    | <b>↑</b>                            |
| Heworth Without               | 15.40                   | 19.05  | 1  | <b>↑</b>                            | 13.57                         | 6.86                        | 2                                     | Ψ                                   | 75.00%                        | 0.00%                       | 11                                    | Ψ                                    | 81.82%                        | 0.00%                       | 11                                    | Ψ                                    | 10.66%                        | 11.92%                      | 15                                    | <b>↑</b>                            |
| Holgate                       | 51.18                   | 53.19  | 13 | <b>↑</b>                            | 38.75                         | 26.16                       | 17                                    | Ψ                                   | 73.08%                        | 0.00%                       | 12                                    | Ψ                                    | 61.54%                        | 0.00%                       | 12                                    | Ψ                                    | 12.88%                        | 13.62%                      | 21                                    | <b>↑</b>                            |
| Hull Road                     | 36.18                   | 39.77  | 8  | <b>1</b>                            | 25.95                         | 13.58                       | 7                                     | Ψ                                   | 50.00%                        | 0.00%                       | 13                                    | Ψ                                    | 62.50%                        | 0.00%                       | 13                                    | Ψ                                    | 7.79%                         | 8.52%                       | 6                                     | <b>↑</b>                            |
| Huntington and New Earswick   | 53.73                   | 65.59  | 15 | <b>1</b>                            | 35.19                         | 24.25                       | 14                                    | Ψ                                   | 69.23%                        | 0.00%                       | 14                                    | Ψ                                    | 73.08%                        | 0.00%                       | 14                                    | Ψ                                    | 5.01%                         | 6.60%                       | 2                                     | <b>1</b>                            |
| Micklegate                    | 76.03                   | 129.80 | 20 | <b>1</b>                            | 75.93                         | 66.07                       | 20                                    | Ψ                                   | 70.73%                        | 0.00%                       | 15                                    | Ψ                                    | 78.05%                        | 0.00%                       | 15                                    | Ψ                                    | 11.51%                        | 10.89%                      | 14                                    | Ψ                                   |
| Osbaldwick and Derwent        | 26.45                   | 23.88  | 4  | Ψ                                   | 25.27                         | 12.12                       | 5                                     | •                                   | 77.27%                        | 0.00%                       | 16                                    | Ψ                                    | 81.82%                        | 0.00%                       | 16                                    | Ψ                                    | 8.46%                         | 8.65%                       | 7                                     | <b>^</b>                            |
| Rawcliffe and Clifton Without | 53.24                   | 67.06  | 17 | <b>↑</b>                            | 42.59                         | 18.92                       | 9                                     | Ψ                                   | 80.00%                        | 0.00%                       | 17                                    | Ψ                                    | 84.00%                        | 0.00%                       | 17                                    | Ψ                                    | 6.70%                         | 8.25%                       | 4                                     | <b>1</b>                            |
| Rural West York               | 43.07                   | 50.09  | 11 | <b>1</b>                            | 40.92                         | 23.27                       | 13                                    | Ψ                                   | 82.35%                        | 0.00%                       | 18                                    | Ψ                                    | 66.67%                        | 0.00%                       | 18                                    | Ψ                                    | 9.44%                         | 7.95%                       | 3                                     | Ψ                                   |
| Strensall                     | 23.11                   | 23.21  | 2  | <b>1</b>                            | 22.98                         | 12.40                       | 6                                     | Ψ                                   | 80.95%                        | 0.00%                       | 19                                    | Ψ                                    | 66.67%                        | 0.00%                       | 19                                    | Ψ                                    | 9.65%                         | 9.72%                       | 11                                    | <b>1</b>                            |
| Westfield                     | 79.58                   | 96.02  | 19 | <b>1</b>                            | 61.84                         | 49.04                       | 19                                    | Ψ                                   | 73.33%                        | 0.00%                       | 20                                    | Ψ                                    | 50.00%                        | 0.00%                       | 20                                    | Ψ                                    | 9.83%                         | 9.54%                       | 10                                    | Ψ                                   |
| Wheldrake                     | 27.31                   | 29.70  | 7  | <b>1</b>                            | 21.56                         | 6.47                        | 1                                     | Ψ                                   | 100.00%                       | 0.00%                       | 21                                    | Ψ                                    | 71.43%                        | 0.00%                       | 21                                    | Ψ                                    | 11.64%                        | 12.79%                      | 18                                    | <b>^</b>                            |
| York                          | 52.91                   | 67.96  |    | <b>1</b>                            | 44.38                         | 30.36                       |                                       | Ψ                                   | 73.63%                        | 0.00%                       |                                       | Ψ                                    | 74.36%                        | 0.00%                       |                                       | Ψ                                    | 8.89%                         | 9.63%                       |                                       | <b>1</b>                            |