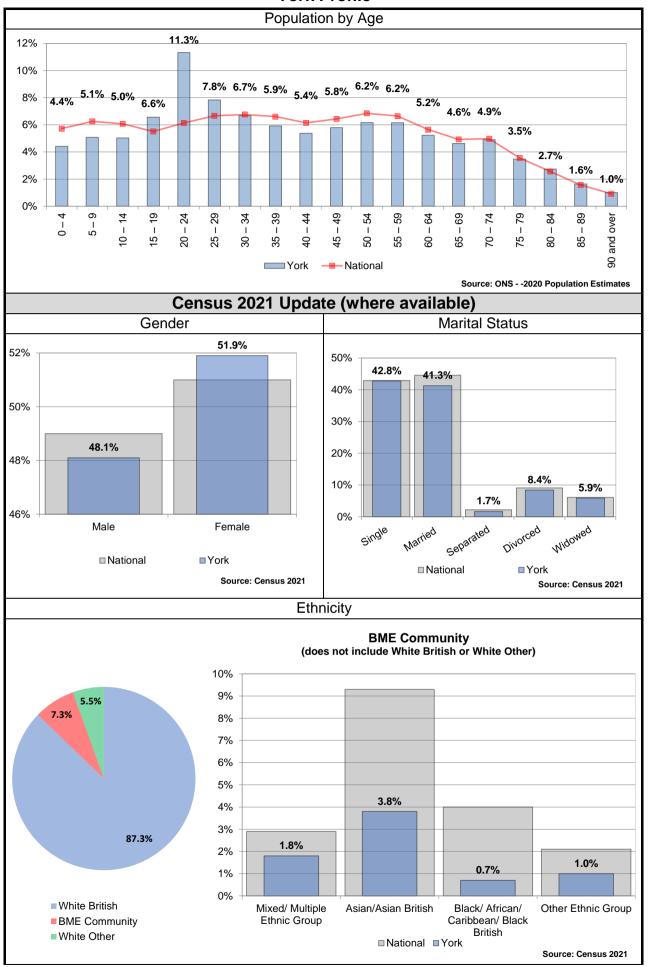

lth, with 17.1% stating that they have some limitation in day to day activities.
- £691.90 was the Average Net Weekly Household Income in 2017/18 (£637.58 in 2015/2016).
- 65% own their own home, either outright or with a mortgage, 20% are private renters and 14% are social tenants. There are 7,400 Council Houses in York.
- 79.3% of residents have a Level 1 4 qualification, of which 71.9% are, at least, qualified to Level 2, but 13.3% have no qualifications at all.
- 12.9% of children are living in low income families (7.7% of children live in a household where a parent or guardian claims an out-of-work benefit) and there are 14.7% of households in fuel poverty.
- 1.7% of the working population (aged 16-64) claim out of work benefits (either Job Seekers Allowance or Universal Credit)















A: Agriculture, forestry and fishing, B: Mining and quarrying, C: Manufacturing, D: Electricity, gas, steam and air conditioning supply, E: Water supply; sewerage, waste management and remediation activities, F: Construction

G: Wholesale and retail trade; repair of motor vehicles and motor cycles, H: Transport and storage, I: Accommodation and food service activities, J: Information and communication, K: Financial and insurance activities, L: Real estate activities

M: Professional, scientific and technical activities, N: Administrative and support service activities, O: Public administration and defence; compulsory social security, P: Education, Q: Human health and social work activities





















### **Child Poverty**

The proportion of children (under 16) who are l