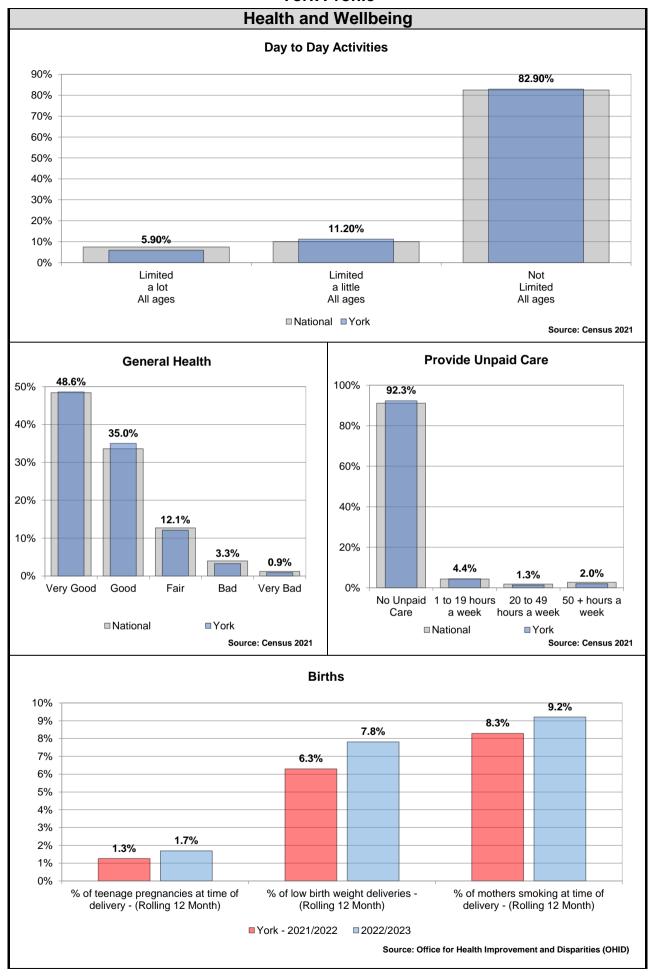

### Ward performance by key areas - Health & Wellbeing

This is an "at a glance" summary of performance within York's wards - more detail is provided in the individual profiles.

|                               |                               |                             |                                       |                     |       |                                                                                                                                   |      |             |                               |                             |                             | F                                    |                               |                             | F                                     |                                      |                               |                             | Emerg                                 | ency hospi                          | tal admiss                    | ions for                    |                                       |                                     |
|-------------------------------|-------------------------------|-----------------------------|---------------------------------------|---------------------|-------|-----------------------------------------------------------------------------------------------------------------------------------|------|-------------|-------------------------------|-----------------------------|-----------------------------|--------------------------------------|-------------------------------|-----------------------------|---------------------------------------|--------------------------------------|-------------------------------|-----------------------------|---------------------------------------|-------------------------------------|-------------------------------|-----------------------------|---------------------------------------|-------------------------------------|
|                               |                               | Reception y                 |                                       | •                   |       | Previous Latest Latest Direction Previous Year Year Year of Travel Year of Travel Year 2002/2023 Rank (1 is I In is Bad 2017/2023 |      |             |                               |                             |                             |                                      |                               | Female life                 | •                                     | •                                    |                               | •                           | pital admis                           |                                     |                               | resulting f                 |                                       | ·                                   |
| Ward                          | Previous<br>Year<br>2020/2021 | Latest<br>Year<br>2021/2022 | Latest<br>Year<br>Rank (1 is<br>Good) | Of Travel Up is Bad |       |                                                                                                                                   | Year |             | Previous<br>Year<br>2017/2018 | Latest<br>Year<br>2019/2020 | Year<br>Rank (1 is<br>Good) | Direction<br>of Travel<br>Up is Good | Previous<br>Year<br>2017/2018 | Latest<br>Year<br>2019/2020 | Latest<br>Year<br>Rank (1 is<br>Good) | Direction<br>of Travel<br>Up is Good | Previous<br>Year<br>2017/2018 | Latest<br>Year<br>2019/2020 | Latest<br>Year<br>Rank (1 is<br>Good) | Direction<br>of Travel<br>Up is Bad | Previous<br>Year<br>2019/2020 | Latest<br>Year<br>2020/2021 | Latest<br>Year<br>Rank (1 is<br>Good) | Direction<br>of Travel<br>Up is Bad |
| Acomb                         | 0.00%                         | 7.41%                       | 4                                     | <b>→</b>            | 0.00% | 22.03%                                                                                                                            | 16   | <b>→</b>    | 79.50                         | 80.18                       | 12                          | •                                    | 83.50                         | 82.50                       | 17                                    | 4                                    | 108.10                        | 113.56                      | 17                                    | •                                   | 31.00                         | 16.40                       | 4                                     | •                                   |
| Bishopthorpe                  | 0.00%                         | 8.70%                       | 7                                     | ⇒                   | 0.00% | 9.38%                                                                                                                             | 3    | <b>⇒</b>    | 83.90                         | 84.82                       | 2                           | <b>^</b>                             | 83.30                         | 84.86                       | 9                                     | •                                    | 82.30                         | 86.86                       | 3                                     | •                                   | 15.30                         | 12.40                       | 2                                     | 4                                   |
| Clifton                       | 0.00%                         | 12.20%                      | 15                                    | ⇒                   | 0.00% | 25.00%                                                                                                                            | 19   | <b>→</b>    | 76.90                         | 77.32                       | 19                          | <b>^</b>                             | 81.50                         | 82.29                       | 18                                    | •                                    | 115.00                        | 123.32                      | 20                                    | •                                   | 23.50                         | 20.60                       | 11                                    | Ψ                                   |
| Copmanthorpe                  | 0.00%                         | N/C                         | -                                     | ⇒                   | 0.00% | 7.69%                                                                                                                             | 1    | <b>→</b>    | 86.60                         | 86.16                       | 1                           | •                                    | 88.50                         | 88.18                       | 1                                     | •                                    | 82.30                         | 77.22                       | 1                                     | 4                                   | 19.30                         | 16.90                       | 6                                     | Ψ                                   |
| Dringhouses and Woodthorpe    | 0.00%                         | 7.14%                       | 3                                     | <b>→</b>            | 0.00% | 16.36%                                                                                                                            | 10   | <b>→</b>    | 82.30                         | 82.60                       | 5                           | <b>↑</b>                             | 85.80                         | 86.12                       | 2                                     | •                                    | 94.00                         | 100.19                      | 11                                    | <b>1</b>                            | 26.50                         | 21.00                       | 12                                    | Ψ                                   |
| Fishergate                    | 0.00%                         | N/C                         | -                                     | <b>→</b>            | 0.00% | 12.50%                                                                                                                            | 6    | <b>&gt;</b> | 77.00                         | 76.24                       | 20                          | Ψ.                                   | 81.80                         | 81.81                       | 21                                    | <b>↑</b>                             | 104.10                        | 107.48                      | 14                                    | <b>↑</b>                            | 38.70                         | 28.50                       | 18                                    | Ψ                                   |
| Fulford and Heslington        | 0.00%                         | N/C                         | -                                     | ⇒                   | 0.00% | 11.76%                                                                                                                            | 5    | <b>→</b>    | 80.70                         | 80.64                       | 10                          | •                                    | 84.90                         | 85.94                       | 3                                     | •                                    | 80.60                         | 98.89                       | 9                                     | •                                   | 42.70                         | 33.80                       | 20                                    | 4                                   |
| Guildhall                     | 0.00%                         | 9.38%                       | 9                                     | ⇒                   | 0.00% | 20.00%                                                                                                                            | 13   | <b>→</b>    | 80.30                         | 79.50                       | 16                          | •                                    | 81.70                         | 83.30                       | 15                                    | •                                    | 118.30                        | 101.24                      | 12                                    | 4                                   | 21.70                         | 16.90                       | 7                                     | Ψ                                   |
| Haxby and Wigginton           | 0.00%                         | 11.11%                      | 13                                    | ⇒                   | 0.00% | 13.56%                                                                                                                            | 8    | <b>→</b>    | 83.00                         | 82.79                       | 4                           | •                                    | 83.80                         | 84.20                       | 10                                    | •                                    | 105.20                        | 111.66                      | 16                                    | •                                   | 28.80                         | 22.90                       | 14                                    | Ψ                                   |
| Heworth                       | 0.00%                         | 12.70%                      | 17                                    | <b>→</b>            | 0.00% | 20.69%                                                                                                                            | 15   | <b>→</b>    | 76.90                         | 76.11                       | 21                          | Ψ.                                   | 82.50                         | 82.23                       | 19                                    | •                                    | 101.40                        | 115.10                      | 18                                    | <b>1</b>                            | 30.50                         | 35.90                       | 21                                    | •                                   |
| Heworth Without               | 0.00%                         | N/C                         | -                                     | <b>→</b>            | 0.00% | N/C                                                                                                                               | -    | <b>→</b>    | 80.00                         | 79.31                       | 17                          | •                                    | 86.20                         | 85.44                       | 4                                     | •                                    | 92.30                         | 91.37                       | 4                                     | 4                                   | 13.70                         | 11.40                       | 1                                     | 4                                   |
| Holgate                       | 0.00%                         | 8.06%                       | 6                                     | ⇒                   | 0.00% | 18.64%                                                                                                                            | 12   | <b>→</b>    | 78.80                         | 79.59                       | 15                          | <b>^</b>                             | 84.90                         | 84.96                       | 7                                     | •                                    | 103.30                        | 108.04                      | 15                                    | •                                   | 32.10                         | 16.70                       | 5                                     | 4                                   |
| Hull Road                     | 0.00%                         | 11.11%                      | 14                                    | ⇒                   | 0.00% | 23.68%                                                                                                                            | 18   | <b>→</b>    | 80.00                         | 78.58                       | 18                          | •                                    | 82.10                         | 82.11                       | 20                                    | •                                    | 93.10                         | 91.41                       | 5                                     | 4                                   | 26.70                         | 13.70                       | 3                                     | Ψ                                   |
| Huntington and New Earswick   | 0.00%                         | 10.71%                      | 12                                    | ⇒                   | 0.00% | 22.81%                                                                                                                            | 17   | <b>→</b>    | 81.90                         | 80.98                       | 9                           | •                                    | 84.20                         | 84.08                       | 11                                    | •                                    | 114.70                        | 119.44                      | 19                                    | •                                   | 30.40                         | 21.60                       | 13                                    | Ψ                                   |
| Micklegate                    | 0.00%                         | 7.69%                       | 5                                     | <b>→</b>            | 0.00% | 12.82%                                                                                                                            | 7    | <b>→</b>    | 82.30                         | 82.07                       | 7                           | •                                    | 83.00                         | 83.66                       | 12                                    | •                                    | 98.40                         | 94.92                       | 6                                     | 4                                   | 30.70                         | 20.20                       | 10                                    | •                                   |
| Osbaldwick and Derwent        | 0.00%                         | 9.38%                       | 10                                    | <b>→</b>            | 0.00% | 9.76%                                                                                                                             | 4    | <b>→</b>    | 80.20                         | 81.20                       | 8                           | •                                    | 83.20                         | 83.47                       | 14                                    | •                                    | 90.70                         | 106.42                      | 13                                    | •                                   | 33.70                         | 32.60                       | 19                                    | Ψ                                   |
| Rawcliffe and Clifton Without | 0.00%                         | 6.45%                       | 2                                     | ⇒                   | 0.00% | 20.37%                                                                                                                            | 14   | →           | 78.90                         | 80.18                       | 13                          | •                                    | 82.70                         | 82.97                       | 16                                    | •                                    | 96.90                         | 99.51                       | 10                                    | •                                   | 18.20                         | 19.20                       | 9                                     | •                                   |
| Rural West York               | 0.00%                         | 5.88%                       | 1                                     | ⇒                   | 0.00% | 17.95%                                                                                                                            | 11   | →           | 81.60                         | 80.58                       | 11                          | •                                    | 86.40                         | 85.18                       | 5                                     | •                                    | 96.00                         | 98.29                       | 7                                     | •                                   | 33.90                         | 25.50                       | 16                                    | •                                   |
| Strensall                     | 0.00%                         | 8.70%                       | 8                                     | →                   | 0.00% | 13.64%                                                                                                                            | 9    | →           | 80.40                         | 83.01                       | 3                           | •                                    | 83.90                         | 84.90                       | 8                                     | •                                    | 93.30                         | 98.70                       | 8                                     | •                                   | 17.60                         | 24.40                       | 15                                    | •                                   |
| Westfield                     | 0.00%                         | 12.50%                      | 16                                    | →                   | 0.00% | 27.37%                                                                                                                            | 20   | →           | 76.50                         | 75.95                       | 22                          | •                                    | 80.60                         | 79.96                       | 22                                    | •                                    | 127.30                        | 131.86                      | 21                                    | •                                   | 28.00                         | 28.00                       | 17                                    | →                                   |
| Wheldrake                     | 0.00%                         | 9.52%                       | 11                                    | <b>→</b>            | 0.00% | 9.09%                                                                                                                             | 2    | <b>→</b>    | 82.20                         | 82.18                       | 6                           | Ψ                                    | 83.40                         | 85.04                       | 6                                     | •                                    | 86.40                         | 86.24                       | 2                                     | 4                                   | 22.30                         | 18.50                       | 8                                     | •                                   |
| York                          | 0.00%                         | 8.90%                       |                                       | ⇒                   | 0.00% | 17.84%                                                                                                                            |      | <b>→</b>    | 80.20                         | 80.17                       |                             | •                                    | 83.40                         | 83.58                       |                                       | •                                    | 102.50                        | 105.91                      |                                       | <b>^</b>                            | 27.40                         | 22.20                       |                                       | •                                   |