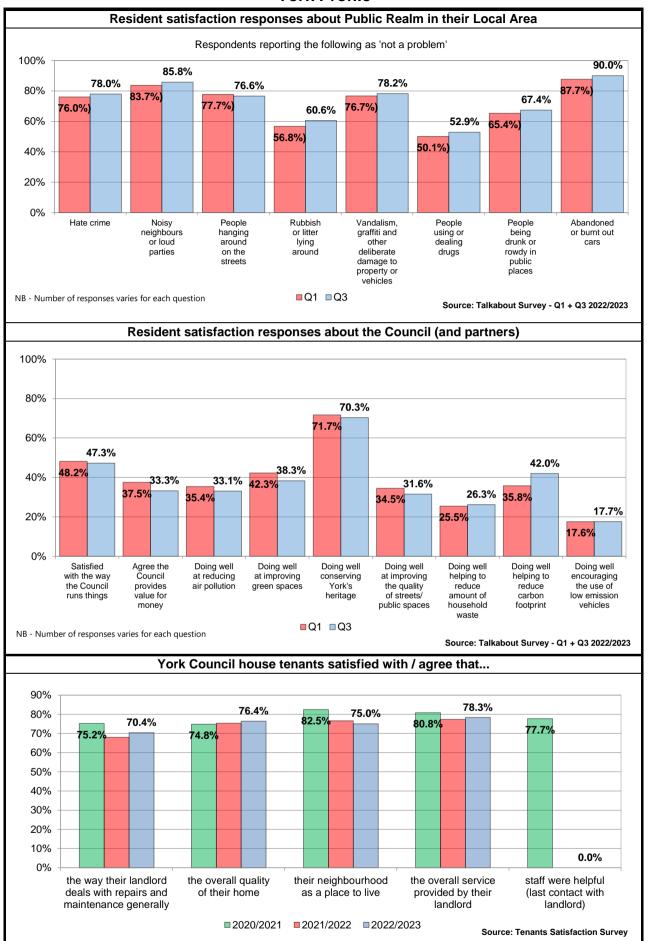

Ward performance by key areas - Public Realm

This is an "at a glance" summary of performance within York's wards - more detail is provided in the individual profiles.

|                               | Year Year Year of Trave |        |    | ion)                                | AS                            | 6B (per 1,00                | 0 population                          | on)                                 |                               |                             | that hate c                           |                                      |                               | -                           | e that York<br>vely free fro          |                                      | e Impaired (Grade 5)          |                             |                                       |                                     |
|-------------------------------|-------------------------|--------|----|-------------------------------------|-------------------------------|-----------------------------|---------------------------------------|-------------------------------------|-------------------------------|-----------------------------|---------------------------------------|--------------------------------------|-------------------------------|-----------------------------|---------------------------------------|--------------------------------------|-------------------------------|-----------------------------|---------------------------------------|-------------------------------------|
| Ward                          |                         |        |    | Direction<br>of Travel<br>Up is Bad | Previous<br>Year<br>2020/2021 | Latest<br>Year<br>2021/2022 | Latest<br>Year<br>Rank (1 is<br>Good) | Direction<br>of Travel<br>Up is Bad | Previous<br>Year<br>2021/2022 | Latest<br>Year<br>2022/2023 | Latest<br>Year<br>Rank (1 is<br>Good) | Direction<br>of Travel<br>Up is Good | Previous<br>Year<br>2021/2022 | Latest<br>Year<br>2022/2023 | Latest<br>Year<br>Rank (1 is<br>Good) | Direction<br>of Travel<br>Up is Good | Previous<br>Year<br>2020/2021 | Latest<br>Year<br>2021/2022 | Latest<br>Year<br>Rank (1 is<br>Good) | Direction<br>of Travel<br>Up is Bad |
| Acomb                         | 34.64                   | 44.72  | 9  | <b>↑</b>                            | 28.20                         | 26.67                       | 18                                    | •                                   | 78.26%                        | 74.07%                      | 1                                     | Ψ                                    | 86.96%                        | 0.00%                       | 1                                     | 4                                    | 8.47%                         | 10.57%                      | 13                                    | •                                   |
| Bishopthorpe                  | 20.08                   | 23.85  | 3  | 1                                   | 21.54                         | 11.33                       | 3                                     | 4                                   | 83.33%                        | 0.00%                       | 2                                     | Ψ                                    | 83.33%                        | 0.00%                       | 2                                     | Ψ                                    | 10.28%                        | 12.34%                      | 16                                    | <b>↑</b>                            |
| Clifton                       | 67.93                   | 79.93  | 18 | 1                                   | 47.93                         | 25.78                       | 15                                    | 4                                   | 63.16%                        | 0.00%                       | 3                                     | Ψ                                    | 78.95%                        | 0.00%                       | 3                                     | Ψ                                    | 9.61%                         | 12.35%                      | 17                                    | <b>↑</b>                            |
| Copmanthorpe                  | 16.35                   | 24.13  | 6  | <b>1</b>                            | 19.94                         | 12.06                       | 4                                     | •                                   | 90.91%                        | 0.00%                       | 4                                     | •                                    | 72.73%                        | 0.00%                       | 4                                     | 4                                    | 7.13%                         | 9.07%                       | 8                                     | <b>↑</b>                            |
| Dringhouses and Woodthorpe    | 36.40                   | 46.89  | 10 | <b>↑</b>                            | 30.28                         | 19.93                       | 10                                    | •                                   | 72.73%                        | 0.00%                       | 5                                     | Ψ                                    | 68.75%                        | 0.00%                       | 5                                     | 4                                    | 10.95%                        | 10.42%                      | 12                                    | Ψ                                   |
| Fishergate                    | 51.51                   | 52.43  | 12 | <b>↑</b>                            | 35.41                         | 23.03                       | 12                                    | Ψ                                   | 76.19%                        | 0.00%                       | 6                                     | Ψ                                    | 95.24%                        | 0.00%                       | 6                                     | 4                                    | 9.66%                         | 9.30%                       | 9                                     | 4                                   |
| Fulford and Heslington        | 45.24                   | 66.07  | 16 | <b>↑</b>                            | 31.24                         | 22.28                       | 11                                    | Ψ                                   | 88.89%                        | 0.00%                       | 7                                     | Ψ                                    | 66.67%                        | 0.00%                       | 7                                     | 4                                    | 3.66%                         | 5.25%                       | 1                                     | <b>↑</b>                            |
| Guildhall                     | 133.57                  | 194.54 | 21 | <b>↑</b>                            | 116.27                        | 88.05                       | 21                                    | Ψ                                   | 57.14%                        | 0.00%                       | 8                                     | Ψ                                    | 67.86%                        | 0.00%                       | 8                                     | 4                                    | 10.22%                        | 13.23%                      | 19                                    | <b>↑</b>                            |
| Haxby and Wigginton           | 20.76                   | 24.07  | 5  | <b>↑</b>                            | 23.96                         | 17.91                       | 8                                     | Ψ                                   | 83.33%                        | 0.00%                       | 9                                     | Ψ                                    | 90.00%                        | 0.00%                       | 9                                     | 4                                    | 6.81%                         | 8.41%                       | 5                                     | <b>↑</b>                            |
| Heworth                       | 50.13                   | 57.06  | 14 | <b>↑</b>                            | 48.94                         | 25.81                       | 16                                    | •                                   | 65.22%                        | 0.00%                       | 10                                    | Ψ                                    | 63.64%                        | 0.00%                       | 10                                    | 4                                    | 10.82%                        | 13.55%                      | 20                                    | <b>↑</b>                            |
| Heworth Without               | 15.40                   | 19.05  | 1  | <b>↑</b>                            | 13.57                         | 6.86                        | 2                                     | Ψ                                   | 75.00%                        | 0.00%                       | 11                                    | Ψ                                    | 81.82%                        | 0.00%                       | 11                                    | Ψ                                    | 10.66%                        | 11.92%                      | 15                                    | <b>↑</b>                            |
| Holgate                       | 51.18                   | 53.19  | 13 | <b>↑</b>                            | 38.75                         | 26.16                       | 17                                    | Ψ                                   | 73.08%                        | 0.00%                       | 12                                    | Ψ                                    | 61.54%                        | 0.00%                       | 12                                    | Ψ                                    | 12.88%                        | 13.62%                      | 21                                    | <b>↑</b>                            |
| Hull Road                     | 36.18                   | 39.77  | 8  | <b>1</b>                            | 25.95                         | 13.58                       | 7                                     | Ψ                                   | 50.00%                        | 0.00%                       | 13                                    | Ψ                                    | 62.50%                        | 0.00%                       | 13                                    | Ψ                                    | 7.79%                         | 8.52%                       | 6                                     | <b>↑</b>                            |
| Huntington and New Earswick   | 53.73                   | 65.59  | 15 | <b>1</b>                            | 35.19                         | 24.25                       | 14                                    | Ψ                                   | 69.23%                        | 0.00%                       | 14                                    | Ψ                                    | 73.08%                        | 0.00%                       | 14                                    | Ψ                                    | 5.01%                         | 6.60%                       | 2                                     | <b>1</b>                            |
| Micklegate                    | 76.03                   | 129.80 | 20 | <b>1</b>                            | 75.93                         | 66.07                       | 20                                    | Ψ                                   | 70.73%                        | 0.00%                       | 15                                    | Ψ                                    | 78.05%                        | 0.00%                       | 15                                    | Ψ                                    | 11.51%                        | 10.89%                      | 14                                    | Ψ                                   |
| Osbaldwick and Derwent        | 26.45                   | 23.88  | 4  | Ψ                                   | 25.27                         | 12.12                       | 5                                     | •                                   | 77.27%                        | 0.00%                       | 16                                    | Ψ                                    | 81.82%                        | 0.00%                       | 16                                    | Ψ                                    | 8.46%                         | 8.65%                       | 7                                     | <b>^</b>                            |
| Rawcliffe and Clifton Without | 53.24                   | 67.06  | 17 | <b>↑</b>                            | 42.59                         | 18.92                       | 9                                     | Ψ                                   | 80.00%                        | 0.00%                       | 17                                    | Ψ                                    | 84.00%                        | 0.00%                       | 17                                    | Ψ                                    | 6.70%                         | 8.25%                       | 4                                     | <b>1</b>                            |
| Rural West York               | 43.07                   | 50.09  | 11 | <b>1</b>                            | 40.92                         | 23.27                       | 13                                    | Ψ                                   | 82.35%                        | 0.00%                       | 18                                    | Ψ                                    | 66.67%                        | 0.00%                       | 18                                    | Ψ                                    | 9.44%                         | 7.95%                       | 3                                     | Ψ                                   |
| Strensall                     | 23.11                   | 23.21  | 2  | <b>1</b>                            | 22.98                         | 12.40                       | 6                                     | Ψ                                   | 80.95%                        | 0.00%                       | 19                                    | Ψ                                    | 66.67%                        | 0.00%                       | 19                                    | Ψ                                    | 9.65%                         | 9.72%                       | 11                                    | <b>1</b>                            |
| Westfield                     | 79.58                   | 96.02  | 19 | <b>1</b>                            | 61.84                         | 49.04                       | 19                                    | Ψ                                   | 73.33%                        | 0.00%                       | 20                                    | Ψ                                    | 50.00%                        | 0.00%                       | 20                                    | Ψ                                    | 9.83%                         | 9.54%                       | 10                                    | Ψ                                   |
| Wheldrake                     | 27.31                   | 29.70  | 7  | <b>1</b>                            | 21.56                         | 6.47                        | 1                                     | Ψ                                   | 100.00%                       | 0.00%                       | 21                                    | Ψ                                    | 71.43%                        | 0.00%                       | 21                                    | Ψ                                    | 11.64%                        | 12.79%                      | 18                                    | <b>^</b>                            |
| York                          | 52.91                   | 67.96  |    | <b>1</b>                            | 44.38                         | 30.36                       |                                       | Ψ                                   | 73.63%                        | 0.00%                       |                                       | Ψ                                    | 74.36%                        | 0.00%                       |                                       | Ψ                                    | 8.89%                         | 9.63%                       |                                       | <b>1</b>                            |