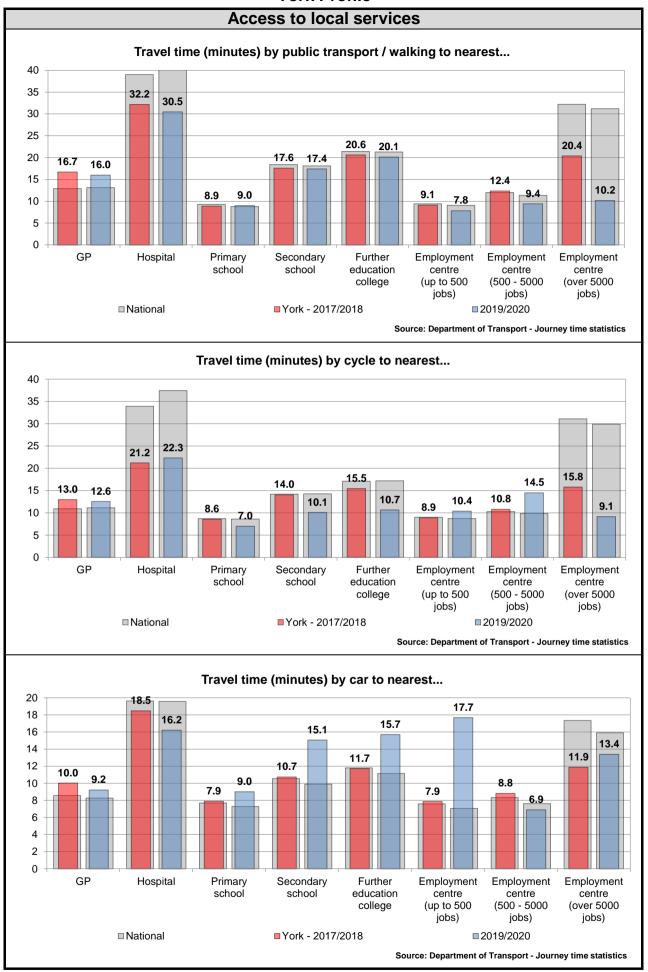

Ward performance by key areas - Public Realm

This is an "at a glance" summary of performance within York's wards - more detail is provided in the individual profiles.

|                               | Year Year Year of Trave |        |    | ion)                                | AS                            | 6B (per 1,00                | 0 population                          | on)                                 |                               |                             | that hate c                           |                                      |                               | -                           | e that York<br>vely free fro          |                                      | e Impaired (Grade 5)          |                             |                                       |                                     |
|-------------------------------|-------------------------|--------|----|-------------------------------------|-------------------------------|-----------------------------|---------------------------------------|-------------------------------------|-------------------------------|-----------------------------|---------------------------------------|--------------------------------------|-------------------------------|-----------------------------|---------------------------------------|--------------------------------------|-------------------------------|-----------------------------|---------------------------------------|-------------------------------------|
| Ward                          |                         |        |    | Direction<br>of Travel<br>Up is Bad | Previous<br>Year<br>2020/2021 | Latest<br>Year<br>2021/2022 | Latest<br>Year<br>Rank (1 is<br>Good) | Direction<br>of Travel<br>Up is Bad | Previous<br>Year<br>2021/2022 | Latest<br>Year<br>2022/2023 | Latest<br>Year<br>Rank (1 is<br>Good) | Direction<br>of Travel<br>Up is Good | Previous<br>Year<br>2021/2022 | Latest<br>Year<br>2022/2023 | Latest<br>Year<br>Rank (1 is<br>Good) | Direction<br>of Travel<br>Up is Good | Previous<br>Year<br>2020/2021 | Latest<br>Year<br>2021/2022 | Latest<br>Year<br>Rank (1 is<br>Good) | Direction<br>of Travel<br>Up is Bad |
| Acomb                         | 34.64                   | 44.72  | 9  | <b>↑</b>                            | 28.20                         | 26.67                       | 18                                    | •                                   | 78.26%                        | 74.07%                      | 1                                     | Ψ                                    | 86.96%                        | 0.00%                       | 1                                     | 4                                    | 8.47%                         | 10.57%                      | 13                                    | •                                   |
| Bishopthorpe                  | 20.08                   | 23.85  | 3  | 1                                   | 21.54                         | 11.33                       | 3                                     | 4                                   | 83.33%                        | 0.00%                       | 2                                     | Ψ                                    | 83.33%                        | 0.00%                       | 2                                     | Ψ                                    | 10.28%                        | 12.34%                      | 16                                    | <b>↑</b>                            |
| Clifton                       | 67.93                   | 79.93  | 18 | 1                                   | 47.93                         | 25.78                       | 15                                    | 4                                   | 63.16%                        | 0.00%                       | 3                                     | Ψ                                    | 78.95%                        | 0.00%                       | 3                                     | Ψ                                    | 9.61%                         | 12.35%                      | 17                                    | <b>↑</b>                            |
| Copmanthorpe                  | 16.35                   | 24.13  | 6  | <b>1</b>                            | 19.94                         | 12.06                       | 4                                     | •                                   | 90.91%                        | 0.00%                       | 4                                     | •                                    | 72.73%                        | 0.00%                       | 4                                     | 4                                    | 7.13%                         | 9.07%                       | 8                                     | <b>↑</b>                            |
| Dringhouses and Woodthorpe    | 36.40                   | 46.89  | 10 | <b>↑</b>                            | 30.28                         | 19.93                       | 10                                    | •                                   | 72.73%                        | 0.00%                       | 5                                     | Ψ                                    | 68.75%                        | 0.00%                       | 5                                     | 4                                    | 10.95%                        | 10.42%                      | 12                                    | Ψ                                   |
| Fishergate                    | 51.51                   | 52.43  | 12 | <b>↑</b>                            | 35.41                         | 23.03                       | 12                                    | Ψ                                   | 76.19%                        | 0.00%                       | 6                                     | Ψ                                    | 95.24%                        | 0.00%                       | 6                                     | 4                                    | 9.66%                         | 9.30%                       | 9                                     | 4                                   |
| Fulford and Heslington        | 45.24                   | 66.07  | 16 | <b>↑</b>                            | 31.24                         | 22.28                       | 11                                    | Ψ                                   | 88.89%                        | 0.00%                       | 7                                     | Ψ                                    | 66.67%                        | 0.00%                       | 7                                     | 4                                    | 3.66%                         | 5.25%                       | 1                                     | <b>↑</b>                            |
| Guildhall                     | 133.57                  | 194.54 | 21 | <b>↑</b>                            | 116.27                        | 88.05                       | 21                                    | Ψ                                   | 57.14%                        | 0.00%                       | 8                                     | Ψ                                    | 67.86%                        | 0.00%                       | 8                                     | 4                                    | 10.22%                        | 13.23%                      | 19                                    | <b>↑</b>                            |
| Haxby and Wigginton           | 20.76                   | 24.07  | 5  | <b>↑</b>                            | 23.96                         | 17.91                       | 8                                     | Ψ                                   | 83.33%                        | 0.00%                       | 9                                     | Ψ                                    | 90.00%                        | 0.00%                       | 9                                     | 4                                    | 6.81%                         | 8.41%                       | 5                                     | <b>↑</b>                            |
| Heworth                       | 50.13                   | 57.06  | 14 | <b>↑</b>                            | 48.94                         | 25.81                       | 16                                    | •                                   | 65.22%                        | 0.00%                       | 10                                    | Ψ                                    | 63.64%                        | 0.00%                       | 10                                    | 4                                    | 10.82%                        | 13.55%                      | 20                                    | <b>↑</b>                            |
| Heworth Without               | 15.40                   | 19.05  | 1  | <b>↑</b>                            | 13.57                         | 6.86                        | 2                                     | Ψ                                   | 75.00%                        | 0.00%                       | 11                                    | Ψ                                    | 81.82%                        | 0.00%                       | 11                                    | Ψ                                    | 10.66%                        | 11.92%                      | 15                                    | <b>↑</b>                            |
| Holgate                       | 51.18                   | 53.19  | 13 | <b>↑</b>                            | 38.75                         | 26.16                       | 17                                    | Ψ                                   | 73.08%                        | 0.00%                       | 12                                    | Ψ                                    | 61.54%                        | 0.00%                       | 12                                    | Ψ                                    | 12.88%                        | 13.62%                      | 21                                    | <b>↑</b>                            |
| Hull Road                     | 36.18                   | 39.77  | 8  | <b>1</b>                            | 25.95                         | 13.58                       | 7                                     | Ψ                                   | 50.00%                        | 0.00%                       | 13                                    | Ψ                                    | 62.50%                        | 0.00%                       | 13                                    | Ψ                                    | 7.79%                         | 8.52%                       | 6                                     | <b>↑</b>                            |
| Huntington and New Earswick   | 53.73                   | 65.59  | 15 | <b>1</b>                            | 35.19                         | 24.25                       | 14                                    | Ψ                                   | 69.23%                        | 0.00%                       | 14                                    | Ψ                                    | 73.08%                        | 0.00%                       | 14                                    | Ψ                                    | 5.01%                         | 6.60%                       | 2                                     | <b>1</b>                            |
| Micklegate                    | 76.03                   | 129.80 | 20 | <b>1</b>                            | 75.93                         | 66.07                       | 20                                    | Ψ                                   | 70.73%                        | 0.00%                       | 15                                    | Ψ                                    | 78.05%                        | 0.00%                       | 15                                    | Ψ                                    | 11.51%                        | 10.89%                      | 14                                    | Ψ                                   |
| Osbaldwick and Derwent        | 26.45                   | 23.88  | 4  | Ψ                                   | 25.27                         | 12.12                       | 5                                     | •                                   | 77.27%                        | 0.00%                       | 16                                    | Ψ                                    | 81.82%                        | 0.00%                       | 16                                    | Ψ                                    | 8.46%                         | 8.65%                       | 7                                     | <b>^</b>                            |
| Rawcliffe and Clifton Without | 53.24                   | 67.06  | 17 | <b>↑</b>                            | 42.59                         | 18.92                       | 9                                     | Ψ                                   | 80.00%                        | 0.00%                       | 17                                    | Ψ                                    | 84.00%                        | 0.00%                       | 17                                    | Ψ                                    | 6.70%                         | 8.25%                       | 4                                     | <b>1</b>                            |
| Rural West York               | 43.07                   | 50.09  | 11 | <b>1</b>                            | 40.92                         | 23.27                       | 13                                    | Ψ                                   | 82.35%                        | 0.00%                       | 18                                    | Ψ                                    | 66.67%                        | 0.00%                       | 18                                    | Ψ                                    | 9.44%                         | 7.95%                       | 3                                     | Ψ                                   |
| Strensall                     | 23.11                   | 23.21  | 2  | <b>1</b>                            | 22.98                         | 12.40                       | 6                                     | Ψ                                   | 80.95%                        | 0.00%                       | 19                                    | Ψ                                    | 66.67%                        | 0.00%                       | 19                                    | Ψ                                    | 9.65%                         | 9.72%                       | 11                                    | <b>1</b>                            |
| Westfield                     | 79.58                   | 96.02  | 19 | <b>1</b>                            | 61.84                         | 49.04                       | 19                                    | Ψ                                   | 73.33%                        | 0.00%                       | 20                                    | Ψ                                    | 50.00%                        | 0.00%                       | 20                                    | Ψ                                    | 9.83%                         | 9.54%                       | 10                                    | Ψ                                   |
| Wheldrake                     | 27.31                   | 29.70  | 7  | <b>1</b>                            | 21.56                         | 6.47                        | 1                                     | Ψ                                   | 100.00%                       | 0.00%                       | 21                                    | Ψ                                    | 71.43%                        | 0.00%                       | 21                                    | Ψ                                    | 11.64%                        | 12.79%                      | 18                                    | <b>^</b>                            |
| York                          | 52.91                   | 67.96  |    | <b>1</b>                            | 44.38                         | 30.36                       |                                       | Ψ                                   | 73.63%                        | 0.00%                       |                                       | Ψ                                    | 74.36%                        | 0.00%                       |                                       | Ψ                                    | 8.89%                         | 9.63%                       |                                       | <b>1</b>                            |