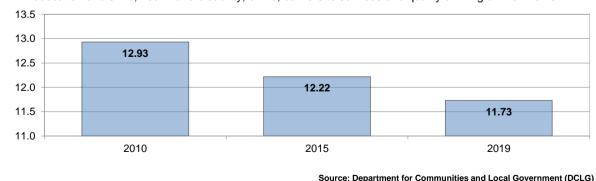

Ward performance by key areas - Public Realm

This is an "at a glance" summary of performance within York's wards - more detail is provided in the individual profiles.

|                               | Year Year Year of Trave |        |    | ion)                                | AS                            | 6B (per 1,00                | 0 population                          | on)                                 |                               |                             | that hate c                           |                                      |                               | -                           | e that York<br>vely free fro          |                                      | e Impaired (Grade 5)          |                             |                                       |                                     |
|-------------------------------|-------------------------|--------|----|-------------------------------------|-------------------------------|-----------------------------|---------------------------------------|-------------------------------------|-------------------------------|-----------------------------|---------------------------------------|--------------------------------------|-------------------------------|-----------------------------|---------------------------------------|--------------------------------------|-------------------------------|-----------------------------|---------------------------------------|-------------------------------------|
| Ward                          |                         |        |    | Direction<br>of Travel<br>Up is Bad | Previous<br>Year<br>2020/2021 | Latest<br>Year<br>2021/2022 | Latest<br>Year<br>Rank (1 is<br>Good) | Direction<br>of Travel<br>Up is Bad | Previous<br>Year<br>2021/2022 | Latest<br>Year<br>2022/2023 | Latest<br>Year<br>Rank (1 is<br>Good) | Direction<br>of Travel<br>Up is Good | Previous<br>Year<br>2021/2022 | Latest<br>Year<br>2022/2023 | Latest<br>Year<br>Rank (1 is<br>Good) | Direction<br>of Travel<br>Up is Good | Previous<br>Year<br>2020/2021 | Latest<br>Year<br>2021/2022 | Latest<br>Year<br>Rank (1 is<br>Good) | Direction<br>of Travel<br>Up is Bad |
| Acomb                         | 34.64                   | 44.72  | 9  | <b>↑</b>                            | 28.20                         | 26.67                       | 18                                    | •                                   | 78.26%                        | 74.07%                      | 1                                     | Ψ                                    | 86.96%                        | 0.00%                       | 1                                     | 4                                    | 8.47%                         | 10.57%                      | 13                                    | •                                   |
| Bishopthorpe                  | 20.08                   | 23.85  | 3  | 1                                   | 21.54                         | 11.33                       | 3                                     | 4                                   | 83.33%                        | 0.00%                       | 2                                     | Ψ                                    | 83.33%                        | 0.00%                       | 2                                     | Ψ                                    | 10.28%                        | 12.34%                      | 16                                    | <b>↑</b>                            |
| Clifton                       | 67.93                   | 79.93  | 18 | 1                                   | 47.93                         | 25.78                       | 15                                    | 4                                   | 63.16%                        | 0.00%                       | 3                                     | Ψ                                    | 78.95%                        | 0.00%                       | 3                                     | Ψ                                    | 9.61%                         | 12.35%                      | 17                                    | <b>↑</b>                            |
| Copmanthorpe                  | 16.35                   | 24.13  | 6  | <b>1</b>                            | 19.94                         | 12.06                       | 4                                     | •                                   | 90.91%                        | 0.00%                       | 4                                     | •                                    | 72.73%                        | 0.00%                       | 4                                     | 4                                    | 7.13%                         | 9.07%                       | 8                                     | <b>↑</b>                            |
| Dringhouses and Woodthorpe    | 36.40                   | 46.89  | 10 | <b>↑</b>                            | 30.28                         | 19.93                       | 10                                    | •                                   | 72.73%                        | 0.00%                       | 5                                     | Ψ                                    | 68.75%                        | 0.00%                       | 5                                     | 4                                    | 10.95%                        | 10.42%                      | 12                                    | Ψ                                   |
| Fishergate                    | 51.51                   | 52.43  | 12 | <b>↑</b>                            | 35.41                         | 23.03                       | 12                                    | Ψ                                   | 76.19%                        | 0.00%                       | 6                                     | Ψ                                    | 95.24%                        | 0.00%                       | 6                                     | 4                                    | 9.66%                         | 9.30%                       | 9                                     | 4                                   |
| Fulford and Heslington        | 45.24                   | 66.07  | 16 | <b>↑</b>                            | 31.24                         | 22.28                       | 11                                    | Ψ                                   | 88.89%                        | 0.00%                       | 7                                     | Ψ                                    | 66.67%                        | 0.00%                       | 7                                     | 4                                    | 3.66%                         | 5.25%                       | 1                                     | <b>↑</b>                            |
| Guildhall                     | 133.57                  | 194.54 | 21 | <b>↑</b>                            | 116.27                        | 88.05                       | 21                                    | Ψ                                   | 57.14%                        | 0.00%                       | 8                                     | Ψ                                    | 67.86%                        | 0.00%                       | 8                                     | 4                                    | 10.22%                        | 13.23%                      | 19                                    | <b>↑</b>                            |
| Haxby and Wigginton           | 20.76                   | 24.07  | 5  | <b>↑</b>                            | 23.96                         | 17.91                       | 8                                     | Ψ                                   | 83.33%                        | 0.00%                       | 9                                     | Ψ                                    | 90.00%                        | 0.00%                       | 9                                     | 4                                    | 6.81%                         | 8.41%                       | 5                                     | <b>↑</b>                            |
| Heworth                       | 50.13                   | 57.06  | 14 | <b>↑</b>                            | 48.94                         | 25.81                       | 16                                    | •                                   | 65.22%                        | 0.00%                       | 10                                    | Ψ                                    | 63.64%                        | 0.00%                       | 10                                    | 4                                    | 10.82%                        | 13.55%                      | 20                                    | <b>↑</b>                            |
| Heworth Without               | 15.40                   | 19.05  | 1  | <b>↑</b>                            | 13.57                         | 6.86                        | 2                                     | Ψ                                   | 75.00%                        | 0.00%                       | 11                                    | Ψ                                    | 81.82%                        | 0.00%                       | 11                                    | Ψ                                    | 10.66%                        | 11.92%                      | 15                                    | <b>↑</b>                            |
| Holgate                       | 51.18                   | 53.19  | 13 | <b>↑</b>                            | 38.75                         | 26.16                       | 17                                    | Ψ                                   | 73.08%                        | 0.00%                       | 12                                    | Ψ                                    | 61.54%                        | 0.00%                       | 12                                    | Ψ                                    | 12.88%                        | 13.62%                      | 21                                    | <b>↑</b>                            |
| Hull Road                     | 36.18                   | 39.77  | 8  | <b>1</b>                            | 25.95                         | 13.58                       | 7                                     | Ψ                                   | 50.00%                        | 0.00%                       | 13                                    | Ψ                                    | 62.50%                        | 0.00%                       | 13                                    | Ψ                                    | 7.79%                         | 8.52%                       | 6                                     | <b>↑</b>                            |
| Huntington and New Earswick   | 53.73                   | 65.59  | 15 | <b>1</b>                            | 35.19                         | 24.25                       | 14                                    | Ψ                                   | 69.23%                        | 0.00%                       | 14                                    | Ψ                                    | 73.08%                        | 0.00%                       | 14                                    | Ψ                                    | 5.01%                         | 6.60%                       | 2                                     | <b>1</b>                            |
| Micklegate                    | 76.03                   | 129.80 | 20 | <b>1</b>                            | 75.93                         | 66.07                       | 20                                    | Ψ                                   | 70.73%                        | 0.00%                       | 15                                    | Ψ                                    | 78.05%                        | 0.00%                       | 15                                    | Ψ                                    | 11.51%                        | 10.89%                      | 14                                    | Ψ                                   |
| Osbaldwick and Derwent        | 26.45                   | 23.88  | 4  | Ψ                                   | 25.27                         | 12.12                       | 5                                     | •                                   | 77.27%                        | 0.00%                       | 16                                    | Ψ                                    | 81.82%                        | 0.00%                       | 16                                    | Ψ                                    | 8.46%                         | 8.65%                       | 7                                     | <b>^</b>                            |
| Rawcliffe and Clifton Without | 53.24                   | 67.06  | 17 | <b>↑</b>                            | 42.59                         | 18.92                       | 9                                     | Ψ                                   | 80.00%                        | 0.00%                       | 17                                    | Ψ                                    | 84.00%                        | 0.00%                       | 17                                    | Ψ                                    | 6.70%                         | 8.25%                       | 4                                     | <b>1</b>                            |
| Rural West York               | 43.07                   | 50.09  | 11 | <b>1</b>                            | 40.92                         | 23.27                       | 13                                    | Ψ                                   | 82.35%                        | 0.00%                       | 18                                    | Ψ                                    | 66.67%                        | 0.00%                       | 18                                    | Ψ                                    | 9.44%                         | 7.95%                       | 3                                     | Ψ                                   |
| Strensall                     | 23.11                   | 23.21  | 2  | <b>1</b>                            | 22.98                         | 12.40                       | 6                                     | Ψ                                   | 80.95%                        | 0.00%                       | 19                                    | Ψ                                    | 66.67%                        | 0.00%                       | 19                                    | Ψ                                    | 9.65%                         | 9.72%                       | 11                                    | <b>1</b>                            |
| Westfield                     | 79.58                   | 96.02  | 19 | <b>1</b>                            | 61.84                         | 49.04                       | 19                                    | Ψ                                   | 73.33%                        | 0.00%                       | 20                                    | Ψ                                    | 50.00%                        | 0.00%                       | 20                                    | Ψ                                    | 9.83%                         | 9.54%                       | 10                                    | Ψ                                   |
| Wheldrake                     | 27.31                   | 29.70  | 7  | <b>1</b>                            | 21.56                         | 6.47                        | 1                                     | Ψ                                   | 100.00%                       | 0.00%                       | 21                                    | Ψ                                    | 71.43%                        | 0.00%                       | 21                                    | Ψ                                    | 11.64%                        | 12.79%                      | 18                                    | <b>^</b>                            |
| York                          | 52.91                   | 67.96  |    | <b>1</b>                            | 44.38                         | 30.36                       |                                       | Ψ                                   | 73.63%                        | 0.00%                       |                                       | Ψ                                    | 74.36%                        | 0.00%                       |                                       | Ψ                                    | 8.89%                         | 9.63%                       |                                       | <b>1</b>                            |