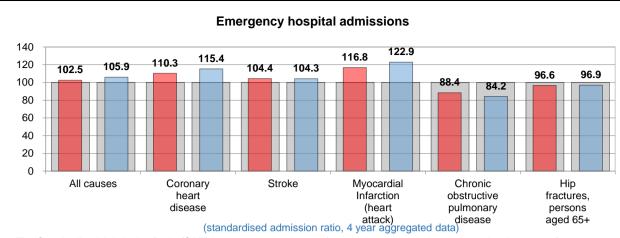

### Ward performance by key areas - Health & Wellbeing

This is an "at a glance" summary of performance within York's wards - more detail is provided in the individual profiles.

|                               |                               |                             |                                       |                     |       |                                                                                                                                   |      |             |                               |                             |                             | F                                    |                               |                             | F                                     |                                      |                               |                             | Emerg                                 | ency hospi                          | tal admiss                    | ions for                    |                                       |                                     |
|-------------------------------|-------------------------------|-----------------------------|---------------------------------------|---------------------|-------|-----------------------------------------------------------------------------------------------------------------------------------|------|-------------|-------------------------------|-----------------------------|-----------------------------|--------------------------------------|-------------------------------|-----------------------------|---------------------------------------|--------------------------------------|-------------------------------|-----------------------------|---------------------------------------|-------------------------------------|-------------------------------|-----------------------------|---------------------------------------|-------------------------------------|
|                               |                               | Reception y                 |                                       | •                   |       | Previous Latest Latest Direction Previous Year Year Year of Travel Year of Travel Year 2002/2023 Rank (1 is I In is Bad 2017/2023 |      |             |                               |                             |                             |                                      |                               | Female life                 | •                                     | •                                    |                               | •                           | pital admis                           |                                     |                               | resulting f                 |                                       | ·                                   |
| Ward                          | Previous<br>Year<br>2020/2021 | Latest<br>Year<br>2021/2022 | Latest<br>Year<br>Rank (1 is<br>Good) | Of Travel Up is Bad |       |                                                                                                                                   | Year |             | Previous<br>Year<br>2017/2018 | Latest<br>Year<br>2019/2020 | Year<br>Rank (1 is<br>Good) | Direction<br>of Travel<br>Up is Good | Previous<br>Year<br>2017/2018 | Latest<br>Year<br>2019/2020 | Latest<br>Year<br>Rank (1 is<br>Good) | Direction<br>of Travel<br>Up is Good | Previous<br>Year<br>2017/2018 | Latest<br>Year<br>2019/2020 | Latest<br>Year<br>Rank (1 is<br>Good) | Direction<br>of Travel<br>Up is Bad | Previous<br>Year<br>2019/2020 | Latest<br>Year<br>2020/2021 | Latest<br>Year<br>Rank (1 is<br>Good) | Direction<br>of Travel<br>Up is Bad |
| Acomb                         | 0.00%                         | 7.41%                       | 4                                     | <b>→</b>            | 0.00% | 22.03%                                                                                                                            | 16   | <b>→</b>    | 79.50                         | 80.18                       | 12                          | •                                    | 83.50                         | 82.50                       | 17                                    | 4                                    | 108.10                        | 113.56                      | 17                                    | •                                   | 31.00                         | 16.40                       | 4                                     | •                                   |
| Bishopthorpe                  | 0.00%                         | 8.70%                       | 7                                     | ⇒                   | 0.00% | 9.38%                                                                                                                             | 3    | <b>⇒</b>    | 83.90                         | 84.82                       | 2                           | <b>^</b>                             | 83.30                         | 84.86                       | 9                                     | •                                    | 82.30                         | 86.86                       | 3                                     | •                                   | 15.30                         | 12.40                       | 2                                     | 4                                   |
| Clifton                       | 0.00%                         | 12.20%                      | 15                                    | ⇒                   | 0.00% | 25.00%                                                                                                                            | 19   | <b>→</b>    | 76.90                         | 77.32                       | 19                          | <b>^</b>                             | 81.50                         | 82.29                       | 18                                    | •                                    | 115.00                        | 123.32                      | 20                                    | •                                   | 23.50                         | 20.60                       | 11                                    | Ψ                                   |
| Copmanthorpe                  | 0.00%                         | N/C                         | -                                     | ⇒                   | 0.00% | 7.69%                                                                                                                             | 1    | <b>→</b>    | 86.60                         | 86.16                       | 1                           | •                                    | 88.50                         | 88.18                       | 1                                     | •                                    | 82.30                         | 77.22                       | 1                                     | 4                                   | 19.30                         | 16.90                       | 6                                     | Ψ                                   |
| Dringhouses and Woodthorpe    | 0.00%                         | 7.14%                       | 3                                     | <b>→</b>            | 0.00% | 16.36%                                                                                                                            | 10   | <b>→</b>    | 82.30                         | 82.60                       | 5                           | <b>↑</b>                             | 85.80                         | 86.12                       | 2                                     | •                                    | 94.00                         | 100.19                      | 11                                    | <b>1</b>                            | 26.50                         | 21.00                       | 12                                    | Ψ                                   |
| Fishergate                    | 0.00%                         | N/C                         | -                                     | <b>→</b>            | 0.00% | 12.50%                                                                                                                            | 6    | <b>&gt;</b> | 77.00                         | 76.24                       | 20                          | Ψ.                                   | 81.80                         | 81.81                       | 21                                    | <b>↑</b>                             | 104.10                        | 107.48                      | 14                                    | <b>↑</b>                            | 38.70                         | 28.50                       | 18                                    | Ψ                                   |
| Fulford and Heslington        | 0.00%                         | N/C                         | -                                     | ⇒                   | 0.00% | 11.76%                                                                                                                            | 5    | <b>→</b>    | 80.70                         | 80.64                       | 10                          | •                                    | 84.90                         | 85.94                       | 3                                     | •                                    | 80.60                         | 98.89                       | 9                                     | •                                   | 42.70                         | 33.80                       | 20                                    | 4                                   |
| Guildhall                     | 0.00%                         | 9.38%                       | 9                                     | ⇒                   | 0.00% | 20.00%                                                                                                                            | 13   | <b>→</b>    | 80.30                         | 79.50                       | 16                          | •                                    | 81.70                         | 83.30                       | 15                                    | •                                    | 118.30                        | 101.24                      | 12                                    | 4                                   | 21.70                         | 16.90                       | 7                                     | Ψ                                   |
| Haxby and Wigginton           | 0.00%                         | 11.11%                      | 13                                    | ⇒                   | 0.00% | 13.56%                                                                                                                            | 8    | <b>→</b>    | 83.00                         | 82.79                       | 4                           | •                                    | 83.80                         | 84.20                       | 10                                    | •                                    | 105.20                        | 111.66                      | 16                                    | •                                   | 28.80                         | 22.90                       | 14                                    | Ψ                                   |
| Heworth                       | 0.00%                         | 12.70%                      | 17                                    | <b>→</b>            | 0.00% | 20.69%                                                                                                                            | 15   | <b>→</b>    | 76.90                         | 76.11                       | 21                          | Ψ.                                   | 82.50                         | 82.23                       | 19                                    | •                                    | 101.40                        | 115.10                      | 18                                    | <b>1</b>                            | 30.50                         | 35.90                       | 21                                    | •                                   |
| Heworth Without               | 0.00%                         | N/C                         | -                                     | <b>→</b>            | 0.00% | N/C                                                                                                                               | -    | <b>→</b>    | 80.00                         | 79.31                       | 17                          | •                                    | 86.20                         | 85.44                       | 4                                     | •                                    | 92.30                         | 91.37                       | 4                                     | 4                                   | 13.70                         | 11.40                       | 1                                     | 4                                   |
| Holgate                       | 0.00%                         | 8.06%                       | 6                                     | ⇒                   | 0.00% | 18.64%                                                                                                                            | 12   | <b>→</b>    | 78.80                         | 79.59                       | 15                          | <b>^</b>                             | 84.90                         | 84.96                       | 7                                     | •                                    | 103.30                        | 108.04                      | 15                                    | •                                   | 32.10                         | 16.70                       | 5                                     | 4                                   |
| Hull Road                     | 0.00%                         | 11.11%                      | 14                                    | ⇒                   | 0.00% | 23.68%                                                                                                                            | 18   | <b>→</b>    | 80.00                         | 78.58                       | 18                          | •                                    | 82.10                         | 82.11                       | 20                                    | •                                    | 93.10                         | 91.41                       | 5                                     | 4                                   | 26.70                         | 13.70                       | 3                                     | Ψ                                   |
| Huntington and New Earswick   | 0.00%                         | 10.71%                      | 12                                    | ⇒                   | 0.00% | 22.81%                                                                                                                            | 17   | <b>→</b>    | 81.90                         | 80.98                       | 9                           | •                                    | 84.20                         | 84.08                       | 11                                    | •                                    | 114.70                        | 119.44                      | 19                                    | •                                   | 30.40                         | 21.60                       | 13                                    | Ψ                                   |
| Micklegate                    | 0.00%                         | 7.69%                       | 5                                     | <b>→</b>            | 0.00% | 12.82%                                                                                                                            | 7    | <b>→</b>    | 82.30                         | 82.07                       | 7                           | •                                    | 83.00                         | 83.66                       | 12                                    | •                                    | 98.40                         | 94.92                       | 6                                     | 4                                   | 30.70                         | 20.20                       | 10                                    | •                                   |
| Osbaldwick and Derwent        | 0.00%                         | 9.38%                       | 10                                    | <b>→</b>            | 0.00% | 9.76%                                                                                                                             | 4    | <b>→</b>    | 80.20                         | 81.20                       | 8                           | •                                    | 83.20                         | 83.47                       | 14                                    | •                                    | 90.70                         | 106.42                      | 13                                    | •                                   | 33.70                         | 32.60                       | 19                                    | Ψ                                   |
| Rawcliffe and Clifton Without | 0.00%                         | 6.45%                       | 2                                     | ⇒                   | 0.00% | 20.37%                                                                                                                            | 14   | →           | 78.90                         | 80.18                       | 13                          | •                                    | 82.70                         | 82.97                       | 16                                    | •                                    | 96.90                         | 99.51                       | 10                                    | •                                   | 18.20                         | 19.20                       | 9                                     | •                                   |
| Rural West York               | 0.00%                         | 5.88%                       | 1                                     | ⇒                   | 0.00% | 17.95%                                                                                                                            | 11   | →           | 81.60                         | 80.58                       | 11                          | •                                    | 86.40                         | 85.18                       | 5                                     | •                                    | 96.00                         | 98.29                       | 7                                     | •                                   | 33.90                         | 25.50                       | 16                                    | •                                   |
| Strensall                     | 0.00%                         | 8.70%                       | 8                                     | →                   | 0.00% | 13.64%                                                                                                                            | 9    | →           | 80.40                         | 83.01                       | 3                           | •                                    | 83.90                         | 84.90                       | 8                                     | •                                    | 93.30                         | 98.70                       | 8                                     | •                                   | 17.60                         | 24.40                       | 15                                    | •                                   |
| Westfield                     | 0.00%                         | 12.50%                      | 16                                    | →                   | 0.00% | 27.37%                                                                                                                            | 20   | →           | 76.50                         | 75.95                       | 22                          | •                                    | 80.60                         | 79.96                       | 22                                    | •                                    | 127.30                        | 131.86                      | 21                                    | •                                   | 28.00                         | 28.00                       | 17                                    | →                                   |
| Wheldrake                     | 0.00%                         | 9.52%                       | 11                                    | <b>→</b>            | 0.00% | 9.09%                                                                                                                             | 2    | <b>→</b>    | 82.20                         | 82.18                       | 6                           | Ψ                                    | 83.40                         | 85.04                       | 6                                     | •                                    | 86.40                         | 86.24                       | 2                                     | 4                                   | 22.30                         | 18.50                       | 8                                     | •                                   |
| York                          | 0.00%                         | 8.90%                       |                                       | ⇒                   | 0.00% | 17.84%                                                                                                                            |      | <b>→</b>    | 80.20                         | 80.17                       |                             | •                                    | 83.40                         | 83.58                       |                                       | •                                    | 102.50                        | 105.91                      |                                       | <b>^</b>                            | 27.40                         | 22.20                       |                                       | •                                   |