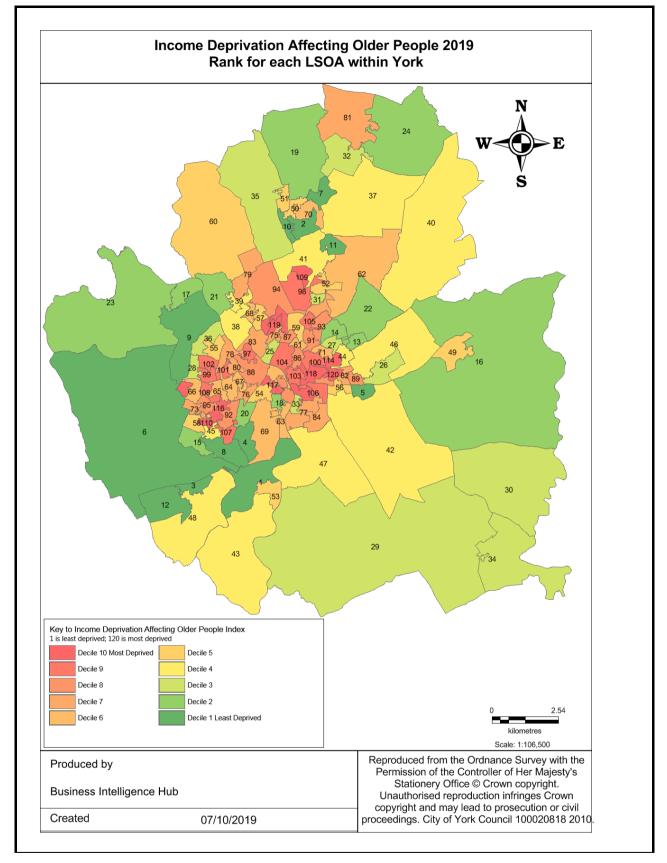

Ward performance by key areas - Adult Social Care

This is an "at a glance" summary of performance within York's wards - more detail is provided in the individual profiles.

|                               | Social Isolation  Previous Latest Latest Direction Year Year Year of Travel |      |    | Homecar  | e clients (p                  | er 1,000 pc                 | opulation)                            |                                     | etting paid p<br>not resident |                             |                                       | Care support                      |                               |                             |                                       |                                   |
|-------------------------------|-----------------------------------------------------------------------------|------|----|----------|-------------------------------|-----------------------------|---------------------------------------|-------------------------------------|-------------------------------|-----------------------------|---------------------------------------|-----------------------------------|-------------------------------|-----------------------------|---------------------------------------|-----------------------------------|
| Ward                          |                                                                             |      |    |          | Previous<br>Year<br>2020/2021 | Latest<br>Year<br>2021/2022 | Latest<br>Year<br>Rank (1 is<br>Good) | Direction<br>of Travel<br>Up is Bad | Previous<br>Year<br>2020/2021 | Latest<br>Year<br>2021/2022 | Latest<br>Year<br>Rank (1 is<br>Good) | Direction<br>of Travel<br>Neutral | Previous<br>Year<br>2020/2021 | Latest<br>Year<br>2021/2022 | Latest<br>Year<br>Rank (1 is<br>Good) | Direction<br>of Travel<br>Neutral |
| Acomb                         | 2.19                                                                        | 2.22 | 14 | •        | 52                            | 43                          | 13                                    | •                                   | 69                            | 69                          | 12                                    | *                                 | 44                            | 41                          | 11                                    | <b>→</b>                          |
| Bishopthorpe                  | 2.30                                                                        | 2.57 | 20 | <b>↑</b> | 22                            | 16                          | 4                                     | Ψ                                   | 28                            | 28                          | 18                                    | →                                 | 22                            | 23                          | 20                                    | <b>→</b>                          |
| Clifton                       | 1.63                                                                        | 2.19 | 13 | <b>↑</b> | 59                            | 57                          | 17                                    | Ψ                                   | 82                            | 83                          | 8                                     | <b>→</b>                          | 37                            | 37                          | 12                                    | <b>→</b>                          |
| Copmanthorpe                  | 2.67                                                                        | 1.00 | 1  | 4        | 18                            | 11                          | 2                                     | •                                   | 25                            | 23                          | 21                                    | <b>→</b>                          | 23                            | 15                          | 22                                    | <b>→</b>                          |
| Dringhouses and Woodthorpe    | 2.28                                                                        | 2.35 | 17 | <b>^</b> | 75                            | 61                          | 18                                    | •                                   | 103                           | 104                         | 5                                     | <b>→</b>                          | 61                            | 56                          | 6                                     | <b>→</b>                          |
| Fishergate                    | 1.42                                                                        | 1.80 | 3  | <b>^</b> | 65                            | 46                          | 14                                    | •                                   | 81                            | 73                          | 9                                     | <b>→</b>                          | 43                            | 34                          | 15                                    | <b>→</b>                          |
| Fulford and Heslington        | 2.11                                                                        | 1.83 | 5  | 4        | 22                            | 12                          | 3                                     | •                                   | 32                            | 28                          | 19                                    | <b>→</b>                          | 23                            | 25                          | 18                                    | <b>→</b>                          |
| Guildhall                     | 1.58                                                                        | 1.93 | 10 | <b>^</b> | 39                            | 26                          | 9                                     | •                                   | 74                            | 70                          | 11                                    | <b>→</b>                          | 50                            | 48                          | 8                                     | <b>→</b>                          |
| Haxby and Wigginton           | 1.95                                                                        | 1.83 | 6  | 4        | 76                            | 48                          | 15                                    | •                                   | 115                           | 94                          | 6                                     | <b>→</b>                          | 83                            | 69                          | 4                                     | <b>→</b>                          |
| Heworth                       | 1.75                                                                        | 2.00 | 11 | <b>^</b> | 112                           | 77                          | 19                                    | •                                   | 149                           | 134                         | 4                                     | <b>→</b>                          | 59                            | 62                          | 5                                     | <b>→</b>                          |
| Heworth Without               | 2.57                                                                        | 2.50 | 19 | 4        | 23                            | 23                          | 6                                     | <b>→</b>                            | 23                            | 24                          | 20                                    | <b>→</b>                          | 21                            | 24                          | 19                                    | <b>→</b>                          |
| Holgate                       | 2.32                                                                        | 1.81 | 4  | 4        | 63                            | 48                          | 16                                    | •                                   | 97                            | 84                          | 7                                     | <b>→</b>                          | 51                            | 44                          | 9                                     | <b>→</b>                          |
| Hull Road                     | 2.50                                                                        | 2.22 | 15 | 4        | 23                            | 20                          | 5                                     | •                                   | 42                            | 36                          | 16                                    | <b>→</b>                          | 24                            | 32                          | 16                                    | <b>→</b>                          |
| Huntington and New Earswick   | 1.94                                                                        | 2.12 | 12 | <b>^</b> | 158                           | 90                          | 21                                    | •                                   | 203                           | 183                         | 2                                     | <b>→</b>                          | 87                            | 74                          | 3                                     | <b>→</b>                          |
| Micklegate                    | 2.13                                                                        | 1.86 | 8  | 4        | 52                            | 33                          | 11                                    | •                                   | 79                            | 68                          | 13                                    | <b>→</b>                          | 47                            | 44                          | 10                                    | <b>→</b>                          |
| Osbaldwick and Derwent        | 1.86                                                                        | 1.88 | 9  | <b>^</b> | 41                            | 25                          | 8                                     | •                                   | 47                            | 42                          | 14                                    | <b>→</b>                          | 50                            | 36                          | 13                                    | <b>→</b>                          |
| Rawcliffe and Clifton Without | 2.33                                                                        | 1.78 | 2  | 1        | 62                            | 37                          | 12                                    | •                                   | 76                            | 72                          | 10                                    | *                                 | 47                            | 51                          | 7                                     | <b>→</b>                          |
| Rural West York               | 2.75                                                                        | 2.25 | 16 | 1        | 33                            | 24                          | 7                                     | •                                   | 44                            | 39                          | 15                                    | <b>→</b>                          | 48                            | 35                          | 14                                    | <b>→</b>                          |
| Strensall                     | 1.91                                                                        | 2.44 | 18 | <b>^</b> | 37                            | 26                          | 10                                    | •                                   | 44                            | 36                          | 17                                    | <b>→</b>                          | 22                            | 31                          | 17                                    | <b>→</b>                          |
| Westfield                     | 2.26                                                                        | 1.84 | 7  | 4        | 119                           | 85                          | 20                                    | •                                   | 157                           | 138                         | 3                                     | <b>→</b>                          | 76                            | 78                          | 2                                     | <b>→</b>                          |
| Wheldrake                     | 1.70                                                                        | 2.71 | 21 | <b>^</b> | 10                            | 10                          | 1                                     | <b>→</b>                            | 16                            | 17                          | 22                                    | <b>→</b>                          | 14                            | 17                          | 21                                    | <b>→</b>                          |
| York                          | 2.07                                                                        | 2.04 |    | 4        | 1,175                         | 828                         |                                       | Ψ                                   | 1,636                         | 1,488                       |                                       | <b>→</b>                          | 1,062                         | 989                         |                                       | <b>→</b>                          |