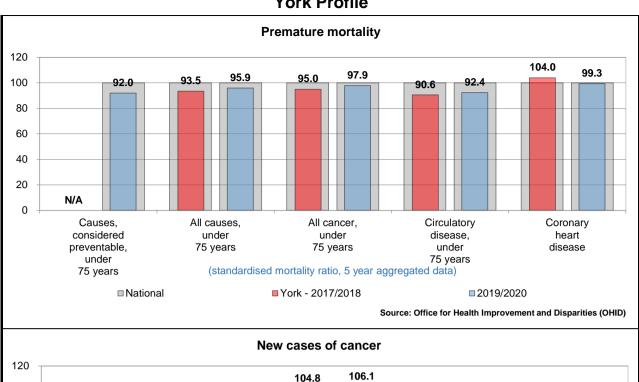

### Ward performance by key areas - Health & Wellbeing

This is an "at a glance" summary of performance within York's wards - more detail is provided in the individual profiles.

|                               |                               |                             |                                       |                     |       |                                                                                                                                   |      |             |                               |                             |                             | F                                    |                               |                             | F                                     |                                      |                               |                             | Emerg                                 | ency hospi                          | tal admiss                    | ions for                    |                                       |                                     |
|-------------------------------|-------------------------------|-----------------------------|---------------------------------------|---------------------|-------|-----------------------------------------------------------------------------------------------------------------------------------|------|-------------|-------------------------------|-----------------------------|-----------------------------|--------------------------------------|-------------------------------|-----------------------------|---------------------------------------|--------------------------------------|-------------------------------|-----------------------------|---------------------------------------|-------------------------------------|-------------------------------|-----------------------------|---------------------------------------|-------------------------------------|
|                               |                               | Reception y                 |                                       | •                   |       | Previous Latest Latest Direction Previous Year Year Year of Travel Year of Travel Year 2002/2023 Rank (1 is I In is Bad 2017/2023 |      |             |                               |                             |                             |                                      |                               | Female life                 | •                                     | •                                    |                               | •                           | pital admis                           |                                     |                               | resulting f                 |                                       | ·                                   |
| Ward                          | Previous<br>Year<br>2020/2021 | Latest<br>Year<br>2021/2022 | Latest<br>Year<br>Rank (1 is<br>Good) | Of Travel Up is Bad |       |                                                                                                                                   | Year |             | Previous<br>Year<br>2017/2018 | Latest<br>Year<br>2019/2020 | Year<br>Rank (1 is<br>Good) | Direction<br>of Travel<br>Up is Good | Previous<br>Year<br>2017/2018 | Latest<br>Year<br>2019/2020 | Latest<br>Year<br>Rank (1 is<br>Good) | Direction<br>of Travel<br>Up is Good | Previous<br>Year<br>2017/2018 | Latest<br>Year<br>2019/2020 | Latest<br>Year<br>Rank (1 is<br>Good) | Direction<br>of Travel<br>Up is Bad | Previous<br>Year<br>2019/2020 | Latest<br>Year<br>2020/2021 | Latest<br>Year<br>Rank (1 is<br>Good) | Direction<br>of Travel<br>Up is Bad |
| Acomb                         | 0.00%                         | 7.41%                       | 4                                     | <b>→</b>            | 0.00% | 22.03%                                                                                                                            | 16   | <b>→</b>    | 79.50                         | 80.18                       | 12                          | •                                    | 83.50                         | 82.50                       | 17                                    | 4                                    | 108.10                        | 113.56                      | 17                                    | •                                   | 31.00                         | 16.40                       | 4                                     | •                                   |
| Bishopthorpe                  | 0.00%                         | 8.70%                       | 7                                     | ⇒                   | 0.00% | 9.38%                                                                                                                             | 3    | <b>⇒</b>    | 83.90                         | 84.82                       | 2                           | <b>^</b>                             | 83.30                         | 84.86                       | 9                                     | •                                    | 82.30                         | 86.86                       | 3                                     | •                                   | 15.30                         | 12.40                       | 2                                     | 4                                   |
| Clifton                       | 0.00%                         | 12.20%                      | 15                                    | ⇒                   | 0.00% | 25.00%                                                                                                                            | 19   | <b>→</b>    | 76.90                         | 77.32                       | 19                          | <b>^</b>                             | 81.50                         | 82.29                       | 18                                    | •                                    | 115.00                        | 123.32                      | 20                                    | •                                   | 23.50                         | 20.60                       | 11                                    | Ψ                                   |
| Copmanthorpe                  | 0.00%                         | N/C                         | -                                     | ⇒                   | 0.00% | 7.69%                                                                                                                             | 1    | <b>→</b>    | 86.60                         | 86.16                       | 1                           | •                                    | 88.50                         | 88.18                       | 1                                     | •                                    | 82.30                         | 77.22                       | 1                                     | 4                                   | 19.30                         | 16.90                       | 6                                     | Ψ                                   |
| Dringhouses and Woodthorpe    | 0.00%                         | 7.14%                       | 3                                     | <b>→</b>            | 0.00% | 16.36%                                                                                                                            | 10   | <b>→</b>    | 82.30                         | 82.60                       | 5                           | <b>↑</b>                             | 85.80                         | 86.12                       | 2                                     | •                                    | 94.00                         | 100.19                      | 11                                    | <b>1</b>                            | 26.50                         | 21.00                       | 12                                    | Ψ                                   |
| Fishergate                    | 0.00%                         | N/C                         | -                                     | <b>→</b>            | 0.00% | 12.50%                                                                                                                            | 6    | <b>&gt;</b> | 77.00                         | 76.24                       | 20                          | Ψ.                                   | 81.80                         | 81.81                       | 21                                    | <b>↑</b>                             | 104.10                        | 107.48                      | 14                                    | <b>↑</b>                            | 38.70                         | 28.50                       | 18                                    | Ψ                                   |
| Fulford and Heslington        | 0.00%                         | N/C                         | -                                     | ⇒                   | 0.00% | 11.76%                                                                                                                            | 5    | <b>→</b>    | 80.70                         | 80.64                       | 10                          | •                                    | 84.90                         | 85.94                       | 3                                     | •                                    | 80.60                         | 98.89                       | 9                                     | •                                   | 42.70                         | 33.80                       | 20                                    | 4                                   |
| Guildhall                     | 0.00%                         | 9.38%                       | 9                                     | ⇒                   | 0.00% | 20.00%                                                                                                                            | 13   | <b>→</b>    | 80.30                         | 79.50                       | 16                          | •                                    | 81.70                         | 83.30                       | 15                                    | •                                    | 118.30                        | 101.24                      | 12                                    | 4                                   | 21.70                         | 16.90                       | 7                                     | Ψ                                   |
| Haxby and Wigginton           | 0.00%                         | 11.11%                      | 13                                    | ⇒                   | 0.00% | 13.56%                                                                                                                            | 8    | <b>→</b>    | 83.00                         | 82.79                       | 4                           | •                                    | 83.80                         | 84.20                       | 10                                    | •                                    | 105.20                        | 111.66                      | 16                                    | •                                   | 28.80                         | 22.90                       | 14                                    | Ψ                                   |
| Heworth                       | 0.00%                         | 12.70%                      | 17                                    | <b>→</b>            | 0.00% | 20.69%                                                                                                                            | 15   | <b>→</b>    | 76.90                         | 76.11                       | 21                          | Ψ.                                   | 82.50                         | 82.23                       | 19                                    | •                                    | 101.40                        | 115.10                      | 18                                    | <b>1</b>                            | 30.50                         | 35.90                       | 21                                    | •                                   |
| Heworth Without               | 0.00%                         | N/C                         | -                                     | <b>→</b>            | 0.00% | N/C                                                                                                                               | -    | <b>→</b>    | 80.00                         | 79.31                       | 17                          | •                                    | 86.20                         | 85.44                       | 4                                     | •                                    | 92.30                         | 91.37                       | 4                                     | 4                                   | 13.70                         | 11.40                       | 1                                     | 4                                   |
| Holgate                       | 0.00%                         | 8.06%                       | 6                                     | ⇒                   | 0.00% | 18.64%                                                                                                                            | 12   | <b>→</b>    | 78.80                         | 79.59                       | 15                          | <b>^</b>                             | 84.90                         | 84.96                       | 7                                     | •                                    | 103.30                        | 108.04                      | 15                                    | •                                   | 32.10                         | 16.70                       | 5                                     | 4                                   |
| Hull Road                     | 0.00%                         | 11.11%                      | 14                                    | ⇒                   | 0.00% | 23.68%                                                                                                                            | 18   | <b>→</b>    | 80.00                         | 78.58                       | 18                          | •                                    | 82.10                         | 82.11                       | 20                                    | •                                    | 93.10                         | 91.41                       | 5                                     | 4                                   | 26.70                         | 13.70                       | 3                                     | Ψ                                   |
| Huntington and New Earswick   | 0.00%                         | 10.71%                      | 12                                    | ⇒                   | 0.00% | 22.81%                                                                                                                            | 17   | <b>→</b>    | 81.90                         | 80.98                       | 9                           | •                                    | 84.20                         | 84.08                       | 11                                    | •                                    | 114.70                        | 119.44                      | 19                                    | •                                   | 30.40                         | 21.60                       | 13                                    | Ψ                                   |
| Micklegate                    | 0.00%                         | 7.69%                       | 5                                     | <b>→</b>            | 0.00% | 12.82%                                                                                                                            | 7    | <b>→</b>    | 82.30                         | 82.07                       | 7                           | •                                    | 83.00                         | 83.66                       | 12                                    | •                                    | 98.40                         | 94.92                       | 6                                     | 4                                   | 30.70                         | 20.20                       | 10                                    | •                                   |
| Osbaldwick and Derwent        | 0.00%                         | 9.38%                       | 10                                    | <b>→</b>            | 0.00% | 9.76%                                                                                                                             | 4    | <b>→</b>    | 80.20                         | 81.20                       | 8                           | •                                    | 83.20                         | 83.47                       | 14                                    | •                                    | 90.70                         | 106.42                      | 13                                    | •                                   | 33.70                         | 32.60                       | 19                                    | Ψ                                   |
| Rawcliffe and Clifton Without | 0.00%                         | 6.45%                       | 2                                     | ⇒                   | 0.00% | 20.37%                                                                                                                            | 14   | →           | 78.90                         | 80.18                       | 13                          | •                                    | 82.70                         | 82.97                       | 16                                    | •                                    | 96.90                         | 99.51                       | 10                                    | •                                   | 18.20                         | 19.20                       | 9                                     | •                                   |
| Rural West York               | 0.00%                         | 5.88%                       | 1                                     | ⇒                   | 0.00% | 17.95%                                                                                                                            | 11   | →           | 81.60                         | 80.58                       | 11                          | •                                    | 86.40                         | 85.18                       | 5                                     | •                                    | 96.00                         | 98.29                       | 7                                     | •                                   | 33.90                         | 25.50                       | 16                                    | •                                   |
| Strensall                     | 0.00%                         | 8.70%                       | 8                                     | →                   | 0.00% | 13.64%                                                                                                                            | 9    | →           | 80.40                         | 83.01                       | 3                           | •                                    | 83.90                         | 84.90                       | 8                                     | •                                    | 93.30                         | 98.70                       | 8                                     | •                                   | 17.60                         | 24.40                       | 15                                    | •                                   |
| Westfield                     | 0.00%                         | 12.50%                      | 16                                    | →                   | 0.00% | 27.37%                                                                                                                            | 20   | →           | 76.50                         | 75.95                       | 22                          | •                                    | 80.60                         | 79.96                       | 22                                    | •                                    | 127.30                        | 131.86                      | 21                                    | •                                   | 28.00                         | 28.00                       | 17                                    | →                                   |
| Wheldrake                     | 0.00%                         | 9.52%                       | 11                                    | <b>→</b>            | 0.00% | 9.09%                                                                                                                             | 2    | <b>→</b>    | 82.20                         | 82.18                       | 6                           | Ψ                                    | 83.40                         | 85.04                       | 6                                     | •                                    | 86.40                         | 86.24                       | 2                                     | 4                                   | 22.30                         | 18.50                       | 8                                     | •                                   |
| York                          | 0.00%                         | 8.90%                       |                                       | ⇒                   | 0.00% | 17.84%                                                                                                                            |      | <b>→</b>    | 80.20                         | 80.17                       |                             | •                                    | 83.40                         | 83.58                       |                                       | •                                    | 102.50                        | 105.91                      |                                       | <b>^</b>                            | 27.40                         | 22.20                       |                                       | •                                   |