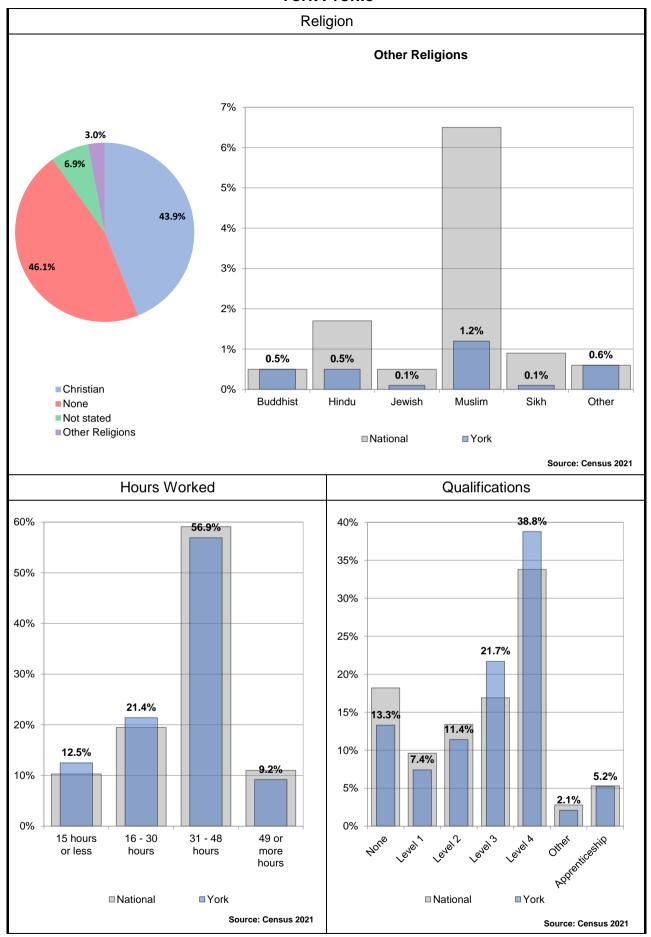

Ward performance by key areas - Economy

This is an "at a glance" summary of performance within York's wards - more detail is provided in the individual profiles.

|                               | Year Year Year of Trave |       |    | claimants                           |                               | s who agre<br>are helping<br>ci | to create j                           | cil and its<br>jobs in the           |                               | ons are su                  | ree their sk<br>ited to jobs<br>fork  |                                      | Fu                            | el poverty                  | (household                            | ds)                                 | Children (aged 0- 15) living in low income families |                             |                                       |                                     |  |
|-------------------------------|-------------------------|-------|----|-------------------------------------|-------------------------------|---------------------------------|---------------------------------------|--------------------------------------|-------------------------------|-----------------------------|---------------------------------------|--------------------------------------|-------------------------------|-----------------------------|---------------------------------------|-------------------------------------|-----------------------------------------------------|-----------------------------|---------------------------------------|-------------------------------------|--|
| Ward                          |                         |       |    | Direction<br>of Travel<br>Up is Bad | Previous<br>Year<br>2021/2022 | Latest<br>Year<br>2022/2023     | Latest<br>Year<br>Rank (1 is<br>Good) | Direction<br>of Travel<br>Up is Good | Previous<br>Year<br>2021/2022 | Latest<br>Year<br>2022/2023 | Latest<br>Year<br>Rank (1 is<br>Good) | Direction<br>of Travel<br>Up is Good | Previous<br>Year<br>2017/2018 | Latest<br>Year<br>2018/2019 | Latest<br>Year<br>Rank (1 is<br>Good) | Direction<br>of Travel<br>Up is Bad | Previous<br>Year<br>2019/2020                       | Latest<br>Year<br>2020/2021 | Latest<br>Year<br>Rank (1 is<br>Good) | Direction<br>of Travel<br>Up is Bad |  |
| Acomb                         | 3.70%                   | 2.20% | 16 | Ψ                                   | 34.78%                        | 30.77%                          | 1                                     | •                                    | 36.84%                        | 37.50%                      | 1                                     | <b>↑</b>                             | 8.18%                         | 8.63%                       | 14                                    | •                                   | 14.00%                                              | 15.40%                      | 16                                    | •                                   |  |
| Bishopthorpe                  | 2.20%                   | 1.70% | 10 | Ψ                                   | 27.27%                        | 0.00%                           | 2                                     | 4                                    | 62.50%                        | 0.00%                       | 2                                     | Ψ                                    | 7.69%                         | 7.39%                       | 10                                    | Ψ                                   | 6.90%                                               | 6.20%                       | 3                                     | 4                                   |  |
| Clifton                       | 4.90%                   | 3.10% | 20 | 4                                   | 31.58%                        | 0.00%                           | 3                                     | •                                    | 50.00%                        | 0.00%                       | 3                                     | Ψ                                    | 12.06%                        | 10.04%                      | 18                                    | Ψ                                   | 21.20%                                              | 20.80%                      | 20                                    | 4                                   |  |
| Copmanthorpe                  | 2.30%                   | 1.10% | 1  | Ψ                                   | 63.64%                        | 0.00%                           | 4                                     | Ψ                                    | 16.67%                        | 0.00%                       | 4                                     | Ψ                                    | 6.58%                         | 6.73%                       | 4                                     | <b>↑</b>                            | 7.10%                                               | 4.70%                       | 1                                     | Ψ.                                  |  |
| Dringhouses and Woodthorpe    | 3.70%                   | 1.70% | 11 | Ψ                                   | 48.48%                        | 0.00%                           | 5                                     | Ψ                                    | 50.00%                        | 0.00%                       | 5                                     | Ψ                                    | 6.75%                         | 6.87%                       | 6                                     | <b>↑</b>                            | 10.50%                                              | 10.40%                      | 12                                    | Ψ                                   |  |
| Fishergate                    | 2.50%                   | 1.40% | 6  | Ψ                                   | 42.86%                        | 0.00%                           | 6                                     | Ψ                                    | 40.00%                        | 0.00%                       | 6                                     | Ψ                                    | 12.72%                        | 11.20%                      | 20                                    | Ψ                                   | 8.20%                                               | 6.40%                       | 4                                     | 4                                   |  |
| Fulford and Heslington        | 2.60%                   | 1.90% | 13 | Ψ                                   | 33.33%                        | 0.00%                           | 7                                     | Ψ                                    | 87.50%                        | 0.00%                       | 7                                     | Ψ                                    | 9.81%                         | 9.29%                       | 16                                    | Ψ                                   | 7.90%                                               | 9.20%                       | 10                                    | <b>^</b>                            |  |
| Guildhall                     | 3.30%                   | 2.10% | 14 | Ψ                                   | 25.93%                        | 0.00%                           | 8                                     | 4                                    | 43.48%                        | 0.00%                       | 8                                     | Ψ                                    | 11.80%                        | 10.35%                      | 19                                    | 4                                   | 16.80%                                              | 15.70%                      | 17                                    | 4                                   |  |
| Haxby and Wigginton           | 2.60%                   | 1.10% | 2  | 4                                   | 40.00%                        | 0.00%                           | 9                                     | Ψ                                    | 52.63%                        | 0.00%                       | 9                                     | Ψ                                    | 6.32%                         | 6.60%                       | 3                                     | 1                                   | 8.30%                                               | 7.50%                       | 7                                     | 4                                   |  |
| Heworth                       | 4.70%                   | 2.80% | 19 | Ψ                                   | 13.64%                        | 0.00%                           | 10                                    | Ψ                                    | 38.89%                        | 0.00%                       | 10                                    | Ψ                                    | 10.70%                        | 9.85%                       | 17                                    | 4                                   | 18.60%                                              | 18.60%                      | 18                                    | <b>→</b>                            |  |
| Heworth Without               | 2.70%                   | 1.70% | 12 | Ψ                                   | 45.45%                        | 0.00%                           | 11                                    | Ψ                                    | 50.00%                        | 0.00%                       | 11                                    | Ψ                                    | 6.65%                         | 6.53%                       | 2                                     | 4                                   | 7.00%                                               | 6.00%                       | 2                                     | 4                                   |  |
| Holgate                       | 4.40%                   | 2.50% | 18 | 4                                   | 32.00%                        | 0.00%                           | 12                                    | Ψ                                    | 50.00%                        | 0.00%                       | 12                                    | Ψ                                    | 8.76%                         | 7.53%                       | 11                                    | 4                                   | 12.80%                                              | 13.40%                      | 14                                    | <b>^</b>                            |  |
| Hull Road                     | 2.30%                   | 1.40% | 7  | Ψ                                   | 18.75%                        | 0.00%                           | 13                                    | Ψ                                    | 45.45%                        | 0.00%                       | 13                                    | Ψ                                    | 15.57%                        | 15.33%                      | 21                                    | Ψ                                   | 18.70%                                              | 19.10%                      | 19                                    | <b>^</b>                            |  |
| Huntington and New Earswick   | 3.80%                   | 2.20% | 17 | Ψ                                   | 57.69%                        | 0.00%                           | 14                                    | •                                    | 60.00%                        | 0.00%                       | 14                                    | •                                    | 7.29%                         | 7.12%                       | 8                                     | •                                   | 14.60%                                              | 15.10%                      | 15                                    | <b>1</b>                            |  |
| Micklegate                    | 4.10%                   | 2.10% | 15 | Ψ                                   | 34.15%                        | 0.00%                           | 15                                    | Ψ                                    | 51.61%                        | 0.00%                       | 15                                    | Ψ                                    | 10.39%                        | 8.77%                       | 15                                    | Ψ                                   | 8.40%                                               | 7.70%                       | 8                                     | Ψ                                   |  |
| Osbaldwick and Derwent        | 2.70%                   | 1.40% | 8  | Ψ                                   | 27.27%                        | 0.00%                           | 16                                    | Ψ                                    | 27.27%                        | 0.00%                       | 16                                    | Ψ                                    | 7.18%                         | 7.83%                       | 12                                    | <b>↑</b>                            | 8.20%                                               | 9.20%                       | 11                                    | <b>1</b>                            |  |
| Rawcliffe and Clifton Without | 3.00%                   | 1.50% | 9  | Ψ                                   | 29.17%                        | 0.00%                           | 17                                    | Ψ                                    | 30.00%                        | 0.00%                       | 17                                    | Ψ                                    | 7.16%                         | 6.85%                       | 5                                     | Ψ                                   | 11.20%                                              | 10.50%                      | 13                                    | Ψ                                   |  |
| Rural West York               | 2.50%                   | 1.10% | 3  | Ψ                                   | 29.41%                        | 0.00%                           | 18                                    | Ψ                                    | 66.67%                        | 0.00%                       | 18                                    | Ψ                                    | 6.00%                         | 6.23%                       | 1                                     | <b>^</b>                            | 10.00%                                              | 7.30%                       | 6                                     | Ψ                                   |  |
| Strensall                     | 2.50%                   | 1.30% | 5  | Ψ                                   | 23.81%                        | 0.00%                           | 19                                    | Ψ                                    | 58.33%                        | 0.00%                       | 19                                    | Ψ                                    | 6.09%                         | 7.36%                       | 9                                     | <b>^</b>                            | 8.50%                                               | 8.50%                       | 9                                     | <b>→</b>                            |  |
| Westfield                     | 6.70%                   | 4.20% | 21 | Ψ                                   | 50.00%                        | 0.00%                           | 20                                    | Ψ                                    | 40.00%                        | 0.00%                       | 20                                    | Ψ                                    | 8.76%                         | 8.59%                       | 13                                    | Ψ                                   | 21.90%                                              | 23.60%                      | 21                                    | <b>1</b>                            |  |
| Wheldrake                     | 2.10%                   | 1.10% | 4  | Ψ                                   | 57.14%                        | 0.00%                           | 21                                    | Ψ                                    | 60.00%                        | 0.00%                       | 21                                    | Ψ                                    | 6.42%                         | 7.04%                       | 7                                     | <b>^</b>                            | 8.60%                                               | 6.80%                       | 5                                     | Ψ                                   |  |
| York                          | 3.50%                   | 2.00% |    | Ψ                                   | 36.33%                        | 0.00%                           |                                       | Ψ                                    | 48.67%                        | 0.00%                       |                                       | Ψ                                    | 8.90%                         | 8.90%                       |                                       | <b>→</b>                            | 13.00%                                              | 12.90%                      |                                       | Ψ                                   |  |

### Ward performance by key areas - Health & Wellbeing

This is an "at a glance" summary of performance within York's wards - more detail is provided in the individual profiles.

|                               |                               |                             |                                       |                     |       |                                                                                                                                   |      |             |                               |                             |                             | F                                    |                               |                             | F                                     |                                      |                               |                             | Emerg                                 | ency hospi                          | tal admiss                    | ions for                    |                                       |                                     |
|-------------------------------|-------------------------------|-----------------------------|---------------------------------------|---------------------|-------|-----------------------------------------------------------------------------------------------------------------------------------|------|-------------|-------------------------------|-----------------------------|-----------------------------|--------------------------------------|-------------------------------|-----------------------------|---------------------------------------|--------------------------------------|-------------------------------|-----------------------------|---------------------------------------|-------------------------------------|-------------------------------|-----------------------------|---------------------------------------|-------------------------------------|
|                               |                               | Reception y                 |                                       | •                   |       | Previous Latest Latest Direction Previous Year Year Year of Travel Year of Travel Year 2002/2023 Rank (1 is I In is Bad 2017/2023 |      |             |                               |                             |                             |                                      |                               | Female life                 | •                                     | •                                    |                               | •                           | pital admis                           |                                     |                               | resulting f                 |                                       | ·                                   |
| Ward                          | Previous<br>Year<br>2020/2021 | Latest<br>Year<br>2021/2022 | Latest<br>Year<br>Rank (1 is<br>Good) | Of Travel Up is Bad |       |                                                                                                                                   | Year |             | Previous<br>Year<br>2017/2018 | Latest<br>Year<br>2019/2020 | Year<br>Rank (1 is<br>Good) | Direction<br>of Travel<br>Up is Good | Previous<br>Year<br>2017/2018 | Latest<br>Year<br>2019/2020 | Latest<br>Year<br>Rank (1 is<br>Good) | Direction<br>of Travel<br>Up is Good | Previous<br>Year<br>2017/2018 | Latest<br>Year<br>2019/2020 | Latest<br>Year<br>Rank (1 is<br>Good) | Direction<br>of Travel<br>Up is Bad | Previous<br>Year<br>2019/2020 | Latest<br>Year<br>2020/2021 | Latest<br>Year<br>Rank (1 is<br>Good) | Direction<br>of Travel<br>Up is Bad |
| Acomb                         | 0.00%                         | 7.41%                       | 4                                     | <b>→</b>            | 0.00% | 22.03%                                                                                                                            | 16   | <b>→</b>    | 79.50                         | 80.18                       | 12                          | •                                    | 83.50                         | 82.50                       | 17                                    | 4                                    | 108.10                        | 113.56                      | 17                                    | •                                   | 31.00                         | 16.40                       | 4                                     | •                                   |
| Bishopthorpe                  | 0.00%                         | 8.70%                       | 7                                     | ⇒                   | 0.00% | 9.38%                                                                                                                             | 3    | <b>⇒</b>    | 83.90                         | 84.82                       | 2                           | <b>^</b>                             | 83.30                         | 84.86                       | 9                                     | •                                    | 82.30                         | 86.86                       | 3                                     | •                                   | 15.30                         | 12.40                       | 2                                     | 4                                   |
| Clifton                       | 0.00%                         | 12.20%                      | 15                                    | ⇒                   | 0.00% | 25.00%                                                                                                                            | 19   | <b>→</b>    | 76.90                         | 77.32                       | 19                          | <b>^</b>                             | 81.50                         | 82.29                       | 18                                    | •                                    | 115.00                        | 123.32                      | 20                                    | •                                   | 23.50                         | 20.60                       | 11                                    | Ψ                                   |
| Copmanthorpe                  | 0.00%                         | N/C                         | -                                     | ⇒                   | 0.00% | 7.69%                                                                                                                             | 1    | <b>→</b>    | 86.60                         | 86.16                       | 1                           | •                                    | 88.50                         | 88.18                       | 1                                     | •                                    | 82.30                         | 77.22                       | 1                                     | 4                                   | 19.30                         | 16.90                       | 6                                     | Ψ                                   |
| Dringhouses and Woodthorpe    | 0.00%                         | 7.14%                       | 3                                     | <b>→</b>            | 0.00% | 16.36%                                                                                                                            | 10   | <b>→</b>    | 82.30                         | 82.60                       | 5                           | <b>↑</b>                             | 85.80                         | 86.12                       | 2                                     | •                                    | 94.00                         | 100.19                      | 11                                    | <b>1</b>                            | 26.50                         | 21.00                       | 12                                    | Ψ                                   |
| Fishergate                    | 0.00%                         | N/C                         | -                                     | <b>→</b>            | 0.00% | 12.50%                                                                                                                            | 6    | <b>&gt;</b> | 77.00                         | 76.24                       | 20                          | Ψ.                                   | 81.80                         | 81.81                       | 21                                    | <b>↑</b>                             | 104.10                        | 107.48                      | 14                                    | <b>↑</b>                            | 38.70                         | 28.50                       | 18                                    | Ψ                                   |
| Fulford and Heslington        | 0.00%                         | N/C                         | -                                     | ⇒                   | 0.00% | 11.76%                                                                                                                            | 5    | <b>→</b>    | 80.70                         | 80.64                       | 10                          | •                                    | 84.90                         | 85.94                       | 3                                     | •                                    | 80.60                         | 98.89                       | 9                                     | •                                   | 42.70                         | 33.80                       | 20                                    | 4                                   |
| Guildhall                     | 0.00%                         | 9.38%                       | 9                                     | ⇒                   | 0.00% | 20.00%                                                                                                                            | 13   | <b>→</b>    | 80.30                         | 79.50                       | 16                          | •                                    | 81.70                         | 83.30                       | 15                                    | •                                    | 118.30                        | 101.24                      | 12                                    | 4                                   | 21.70                         | 16.90                       | 7                                     | Ψ                                   |
| Haxby and Wigginton           | 0.00%                         | 11.11%                      | 13                                    | ⇒                   | 0.00% | 13.56%                                                                                                                            | 8    | <b>→</b>    | 83.00                         | 82.79                       | 4                           | •                                    | 83.80                         | 84.20                       | 10                                    | •                                    | 105.20                        | 111.66                      | 16                                    | •                                   | 28.80                         | 22.90                       | 14                                    | Ψ                                   |
| Heworth                       | 0.00%                         | 12.70%                      | 17                                    | <b>→</b>            | 0.00% | 20.69%                                                                                                                            | 15   | <b>→</b>    | 76.90                         | 76.11                       | 21                          | Ψ.                                   | 82.50                         | 82.23                       | 19                                    | •                                    | 101.40                        | 115.10                      | 18                                    | <b>1</b>                            | 30.50                         | 35.90                       | 21                                    | •                                   |
| Heworth Without               | 0.00%                         | N/C                         | -                                     | <b>→</b>            | 0.00% | N/C                                                                                                                               | -    | <b>→</b>    | 80.00                         | 79.31                       | 17                          | •                                    | 86.20                         | 85.44                       | 4                                     | •                                    | 92.30                         | 91.37                       | 4                                     | 4                                   | 13.70                         | 11.40                       | 1                                     | 4                                   |
| Holgate                       | 0.00%                         | 8.06%                       | 6                                     | ⇒                   | 0.00% | 18.64%                                                                                                                            | 12   | <b>→</b>    | 78.80                         | 79.59                       | 15                          | <b>^</b>                             | 84.90                         | 84.96                       | 7                                     | •                                    | 103.30                        | 108.04                      | 15                                    | •                                   | 32.10                         | 16.70                       | 5                                     | 4                                   |
| Hull Road                     | 0.00%                         | 11.11%                      | 14                                    | ⇒                   | 0.00% | 23.68%                                                                                                                            | 18   | <b>→</b>    | 80.00                         | 78.58                       | 18                          | •                                    | 82.10                         | 82.11                       | 20                                    | •                                    | 93.10                         | 91.41                       | 5                                     | 4                                   | 26.70                         | 13.70                       | 3                                     | Ψ                                   |
| Huntington and New Earswick   | 0.00%                         | 10.71%                      | 12                                    | ⇒                   | 0.00% | 22.81%                                                                                                                            | 17   | <b>→</b>    | 81.90                         | 80.98                       | 9                           | •                                    | 84.20                         | 84.08                       | 11                                    | •                                    | 114.70                        | 119.44                      | 19                                    | •                                   | 30.40                         | 21.60                       | 13                                    | Ψ                                   |
| Micklegate                    | 0.00%                         | 7.69%                       | 5                                     | <b>→</b>            | 0.00% | 12.82%                                                                                                                            | 7    | <b>→</b>    | 82.30                         | 82.07                       | 7                           | •                                    | 83.00                         | 83.66                       | 12                                    | •                                    | 98.40                         | 94.92                       | 6                                     | 4                                   | 30.70                         | 20.20                       | 10                                    | •                                   |
| Osbaldwick and Derwent        | 0.00%                         | 9.38%                       | 10                                    | <b>→</b>            | 0.00% | 9.76%                                                                                                                             | 4    | <b>→</b>    | 80.20                         | 81.20                       | 8                           | •                                    | 83.20                         | 83.47                       | 14                                    | •                                    | 90.70                         | 106.42                      | 13                                    | •                                   | 33.70                         | 32.60                       | 19                                    | Ψ                                   |
| Rawcliffe and Clifton Without | 0.00%                         | 6.45%                       | 2                                     | ⇒                   | 0.00% | 20.37%                                                                                                                            | 14   | →           | 78.90                         | 80.18                       | 13                          | •                                    | 82.70                         | 82.97                       | 16                                    | •                                    | 96.90                         | 99.51                       | 10                                    | •                                   | 18.20                         | 19.20                       | 9                                     | •                                   |
| Rural West York               | 0.00%                         | 5.88%                       | 1                                     | ⇒                   | 0.00% | 17.95%                                                                                                                            | 11   | →           | 81.60                         | 80.58                       | 11                          | •                                    | 86.40                         | 85.18                       | 5                                     | •                                    | 96.00                         | 98.29                       | 7                                     | •                                   | 33.90                         | 25.50                       | 16                                    | •                                   |
| Strensall                     | 0.00%                         | 8.70%                       | 8                                     | →                   | 0.00% | 13.64%                                                                                                                            | 9    | →           | 80.40                         | 83.01                       | 3                           | •                                    | 83.90                         | 84.90                       | 8                                     | •                                    | 93.30                         | 98.70                       | 8                                     | •                                   | 17.60                         | 24.40                       | 15                                    | •                                   |
| Westfield                     | 0.00%                         | 12.50%                      | 16                                    | →                   | 0.00% | 27.37%                                                                                                                            | 20   | →           | 76.50                         | 75.95                       | 22                          | •                                    | 80.60                         | 79.96                       | 22                                    | •                                    | 127.30                        | 131.86                      | 21                                    | •                                   | 28.00                         | 28.00                       | 17                                    | →                                   |
| Wheldrake                     | 0.00%                         | 9.52%                       | 11                                    | <b>→</b>            | 0.00% | 9.09%                                                                                                                             | 2    | <b>→</b>    | 82.20                         | 82.18                       | 6                           | Ψ                                    | 83.40                         | 85.04                       | 6                                     | •                                    | 86.40                         | 86.24                       | 2                                     | 4                                   | 22.30                         | 18.50                       | 8                                     | •                                   |
| York                          | 0.00%                         | 8.90%                       |                                       | ⇒                   | 0.00% | 17.84%                                                                                                                            |      | <b>→</b>    | 80.20                         | 80.17                       |                             | •                                    | 83.40                         | 83.58                       |                                       | •                                    | 102.50                        | 105.91                      |                                       | <b>^</b>                            | 27.40                         | 22.20                       |                                       | •                                   |

Ward performance by key areas - Adult Social Care

This is an "at a glance" summary of performance within York's wards - more detail is provided in the individual profiles.

|                               | Social Isolation  Previous Latest Latest Direction Year Year Year of Travel |      |    | Homecar  | e clients (p                  | er 1,000 pc                 | opulation)                            |                                     | etting paid p<br>not resident |                             |                                       | Care support                      |                               |                             |                                       |                                   |
|-------------------------------|-----------------------------------------------------------------------------|------|----|----------|-------------------------------|-----------------------------|---------------------------------------|-------------------------------------|-------------------------------|-----------------------------|---------------------------------------|-----------------------------------|-------------------------------|-----------------------------|---------------------------------------|-----------------------------------|
| Ward                          |                                                                             |      |    |          | Previous<br>Year<br>2020/2021 | Latest<br>Year<br>2021/2022 | Latest<br>Year<br>Rank (1 is<br>Good) | Direction<br>of Travel<br>Up is Bad | Previous<br>Year<br>2020/2021 | Latest<br>Year<br>2021/2022 | Latest<br>Year<br>Rank (1 is<br>Good) | Direction<br>of Travel<br>Neutral | Previous<br>Year<br>2020/2021 | Latest<br>Year<br>2021/2022 | Latest<br>Year<br>Rank (1 is<br>Good) | Direction<br>of Travel<br>Neutral |
| Acomb                         | 2.19                                                                        | 2.22 | 14 | •        | 52                            | 43                          | 13                                    | •                                   | 69                            | 69                          | 12                                    | *                                 | 44                            | 41                          | 11                                    | <b>→</b>                          |
| Bishopthorpe                  | 2.30                                                                        | 2.57 | 20 | <b>↑</b> | 22                            | 16                          | 4                                     | Ψ                                   | 28                            | 28                          | 18                                    | →                                 | 22                            | 23                          | 20                                    | <b>→</b>                          |
| Clifton                       | 1.63                                                                        | 2.19 | 13 | <b>↑</b> | 59                            | 57                          | 17                                    | Ψ                                   | 82                            | 83                          | 8                                     | <b>→</b>                          | 37                            | 37                          | 12                                    | <b>→</b>                          |
| Copmanthorpe                  | 2.67                                                                        | 1.00 | 1  | 4        | 18                            | 11                          | 2                                     | •                                   | 25                            | 23                          | 21                                    | <b>→</b>                          | 23                            | 15                          | 22                                    | <b>→</b>                          |
| Dringhouses and Woodthorpe    | 2.28                                                                        | 2.35 | 17 | <b>^</b> | 75                            | 61                          | 18                                    | •                                   | 103                           | 104                         | 5                                     | <b>→</b>                          | 61                            | 56                          | 6                                     | <b>→</b>                          |
| Fishergate                    | 1.42                                                                        | 1.80 | 3  | <b>^</b> | 65                            | 46                          | 14                                    | •                                   | 81                            | 73                          | 9                                     | <b>→</b>                          | 43                            | 34                          | 15                                    | <b>→</b>                          |
| Fulford and Heslington        | 2.11                                                                        | 1.83 | 5  | 4        | 22                            | 12                          | 3                                     | •                                   | 32                            | 28                          | 19                                    | <b>→</b>                          | 23                            | 25                          | 18                                    | <b>→</b>                          |
| Guildhall                     | 1.58                                                                        | 1.93 | 10 | <b>^</b> | 39                            | 26                          | 9                                     | •                                   | 74                            | 70                          | 11                                    | <b>→</b>                          | 50                            | 48                          | 8                                     | <b>→</b>                          |
| Haxby and Wigginton           | 1.95                                                                        | 1.83 | 6  | 4        | 76                            | 48                          | 15                                    | •                                   | 115                           | 94                          | 6                                     | <b>→</b>                          | 83                            | 69                          | 4                                     | <b>→</b>                          |
| Heworth                       | 1.75                                                                        | 2.00 | 11 | <b>^</b> | 112                           | 77                          | 19                                    | •                                   | 149                           | 134                         | 4                                     | <b>→</b>                          | 59                            | 62                          | 5                                     | <b>→</b>                          |
| Heworth Without               | 2.57                                                                        | 2.50 | 19 | 4        | 23                            | 23                          | 6                                     | <b>→</b>                            | 23                            | 24                          | 20                                    | <b>→</b>                          | 21                            | 24                          | 19                                    | <b>→</b>                          |
| Holgate                       | 2.32                                                                        | 1.81 | 4  | 4        | 63                            | 48                          | 16                                    | •                                   | 97                            | 84                          | 7                                     | <b>→</b>                          | 51                            | 44                          | 9                                     | <b>→</b>                          |
| Hull Road                     | 2.50                                                                        | 2.22 | 15 | 4        | 23                            | 20                          | 5                                     | •                                   | 42                            | 36                          | 16                                    | <b>→</b>                          | 24                            | 32                          | 16                                    | <b>→</b>                          |
| Huntington and New Earswick   | 1.94                                                                        | 2.12 | 12 | <b>^</b> | 158                           | 90                          | 21                                    | •                                   | 203                           | 183                         | 2                                     | <b>→</b>                          | 87                            | 74                          | 3                                     | <b>→</b>                          |
| Micklegate                    | 2.13                                                                        | 1.86 | 8  | 4        | 52                            | 33                          | 11                                    | •                                   | 79                            | 68                          | 13                                    | <b>→</b>                          | 47                            | 44                          | 10                                    | <b>→</b>                          |
| Osbaldwick and Derwent        | 1.86                                                                        | 1.88 | 9  | <b>^</b> | 41                            | 25                          | 8                                     | •                                   | 47                            | 42                          | 14                                    | <b>→</b>                          | 50                            | 36                          | 13                                    | <b>→</b>                          |
| Rawcliffe and Clifton Without | 2.33                                                                        | 1.78 | 2  | 1        | 62                            | 37                          | 12                                    | •                                   | 76                            | 72                          | 10                                    | *                                 | 47                            | 51                          | 7                                     | <b>→</b>                          |
| Rural West York               | 2.75                                                                        | 2.25 | 16 | 1        | 33                            | 24                          | 7                                     | •                                   | 44                            | 39                          | 15                                    | <b>→</b>                          | 48                            | 35                          | 14                                    | <b>→</b>                          |
| Strensall                     | 1.91                                                                        | 2.44 | 18 | <b>^</b> | 37                            | 26                          | 10                                    | •                                   | 44                            | 36                          | 17                                    | <b>→</b>                          | 22                            | 31                          | 17                                    | <b>→</b>                          |
| Westfield                     | 2.26                                                                        | 1.84 | 7  | 4        | 119                           | 85                          | 20                                    | •                                   | 157                           | 138                         | 3                                     | <b>→</b>                          | 76                            | 78                          | 2                                     | <b>→</b>                          |
| Wheldrake                     | 1.70                                                                        | 2.71 | 21 | <b>^</b> | 10                            | 10                          | 1                                     | <b>→</b>                            | 16                            | 17                          | 22                                    | <b>→</b>                          | 14                            | 17                          | 21                                    | <b>→</b>                          |
| York                          | 2.07                                                                        | 2.04 |    | 4        | 1,175                         | 828                         |                                       | Ψ                                   | 1,636                         | 1,488                       |                                       | <b>→</b>                          | 1,062                         | 989                         |                                       | <b>→</b>                          |

Ward performance by key areas - Public Realm

This is an "at a glance" summary of performance within York's wards - more detail is provided in the individual profiles.

|                               | Year Year Year of Trave |        |    | ion)                                | AS                            | 6B (per 1,00                | 0 population                          | on)                                 |                               |                             | that hate c                           |                                      |                               | -                           | e that York<br>vely free fro          |                                      | e Impaired (Grade 5)          |                             |                                       |                                     |
|-------------------------------|-------------------------|--------|----|-------------------------------------|-------------------------------|-----------------------------|---------------------------------------|-------------------------------------|-------------------------------|-----------------------------|---------------------------------------|--------------------------------------|-------------------------------|-----------------------------|---------------------------------------|--------------------------------------|-------------------------------|-----------------------------|---------------------------------------|-------------------------------------|
| Ward                          |                         |        |    | Direction<br>of Travel<br>Up is Bad | Previous<br>Year<br>2020/2021 | Latest<br>Year<br>2021/2022 | Latest<br>Year<br>Rank (1 is<br>Good) | Direction<br>of Travel<br>Up is Bad | Previous<br>Year<br>2021/2022 | Latest<br>Year<br>2022/2023 | Latest<br>Year<br>Rank (1 is<br>Good) | Direction<br>of Travel<br>Up is Good | Previous<br>Year<br>2021/2022 | Latest<br>Year<br>2022/2023 | Latest<br>Year<br>Rank (1 is<br>Good) | Direction<br>of Travel<br>Up is Good | Previous<br>Year<br>2020/2021 | Latest<br>Year<br>2021/2022 | Latest<br>Year<br>Rank (1 is<br>Good) | Direction<br>of Travel<br>Up is Bad |
| Acomb                         | 34.64                   | 44.72  | 9  | <b>↑</b>                            | 28.20                         | 26.67                       | 18                                    | •                                   | 78.26%                        | 74.07%                      | 1                                     | Ψ                                    | 86.96%                        | 0.00%                       | 1                                     | 4                                    | 8.47%                         | 10.57%                      | 13                                    | •                                   |
| Bishopthorpe                  | 20.08                   | 23.85  | 3  | 1                                   | 21.54                         | 11.33                       | 3                                     | 4                                   | 83.33%                        | 0.00%                       | 2                                     | Ψ                                    | 83.33%                        | 0.00%                       | 2                                     | Ψ                                    | 10.28%                        | 12.34%                      | 16                                    | <b>↑</b>                            |
| Clifton                       | 67.93                   | 79.93  | 18 | 1                                   | 47.93                         | 25.78                       | 15                                    | 4                                   | 63.16%                        | 0.00%                       | 3                                     | Ψ                                    | 78.95%                        | 0.00%                       | 3                                     | Ψ                                    | 9.61%                         | 12.35%                      | 17                                    | <b>↑</b>                            |
| Copmanthorpe                  | 16.35                   | 24.13  | 6  | <b>1</b>                            | 19.94                         | 12.06                       | 4                                     | •                                   | 90.91%                        | 0.00%                       | 4                                     | •                                    | 72.73%                        | 0.00%                       | 4                                     | 4                                    | 7.13%                         | 9.07%                       | 8                                     | <b>↑</b>                            |
| Dringhouses and Woodthorpe    | 36.40                   | 46.89  | 10 | <b>↑</b>                            | 30.28                         | 19.93                       | 10                                    | •                                   | 72.73%                        | 0.00%                       | 5                                     | Ψ                                    | 68.75%                        | 0.00%                       | 5                                     | 4                                    | 10.95%                        | 10.42%                      | 12                                    | Ψ                                   |
| Fishergate                    | 51.51                   | 52.43  | 12 | <b>↑</b>                            | 35.41                         | 23.03                       | 12                                    | Ψ                                   | 76.19%                        | 0.00%                       | 6                                     | Ψ                                    | 95.24%                        | 0.00%                       | 6                                     | 4                                    | 9.66%                         | 9.30%                       | 9                                     | 4                                   |
| Fulford and Heslington        | 45.24                   | 66.07  | 16 | <b>↑</b>                            | 31.24                         | 22.28                       | 11                                    | Ψ                                   | 88.89%                        | 0.00%                       | 7                                     | Ψ                                    | 66.67%                        | 0.00%                       | 7                                     | 4                                    | 3.66%                         | 5.25%                       | 1                                     | <b>↑</b>                            |
| Guildhall                     | 133.57                  | 194.54 | 21 | <b>↑</b>                            | 116.27                        | 88.05                       | 21                                    | Ψ                                   | 57.14%                        | 0.00%                       | 8                                     | Ψ                                    | 67.86%                        | 0.00%                       | 8                                     | 4                                    | 10.22%                        | 13.23%                      | 19                                    | <b>↑</b>                            |
| Haxby and Wigginton           | 20.76                   | 24.07  | 5  | <b>↑</b>                            | 23.96                         | 17.91                       | 8                                     | Ψ                                   | 83.33%                        | 0.00%                       | 9                                     | Ψ                                    | 90.00%                        | 0.00%                       | 9                                     | 4                                    | 6.81%                         | 8.41%                       | 5                                     | <b>↑</b>                            |
| Heworth                       | 50.13                   | 57.06  | 14 | <b>↑</b>                            | 48.94                         | 25.81                       | 16                                    | •                                   | 65.22%                        | 0.00%                       | 10                                    | Ψ                                    | 63.64%                        | 0.00%                       | 10                                    | 4                                    | 10.82%                        | 13.55%                      | 20                                    | <b>↑</b>                            |
| Heworth Without               | 15.40                   | 19.05  | 1  | <b>↑</b>                            | 13.57                         | 6.86                        | 2                                     | Ψ                                   | 75.00%                        | 0.00%                       | 11                                    | Ψ                                    | 81.82%                        | 0.00%                       | 11                                    | Ψ                                    | 10.66%                        | 11.92%                      | 15                                    | <b>↑</b>                            |
| Holgate                       | 51.18                   | 53.19  | 13 | <b>↑</b>                            | 38.75                         | 26.16                       | 17                                    | Ψ                                   | 73.08%                        | 0.00%                       | 12                                    | Ψ                                    | 61.54%                        | 0.00%                       | 12                                    | Ψ                                    | 12.88%                        | 13.62%                      | 21                                    | <b>↑</b>                            |
| Hull Road                     | 36.18                   | 39.77  | 8  | <b>1</b>                            | 25.95                         | 13.58                       | 7                                     | Ψ                                   | 50.00%                        | 0.00%                       | 13                                    | Ψ                                    | 62.50%                        | 0.00%                       | 13                                    | Ψ                                    | 7.79%                         | 8.52%                       | 6                                     | <b>↑</b>                            |
| Huntington and New Earswick   | 53.73                   | 65.59  | 15 | <b>1</b>                            | 35.19                         | 24.25                       | 14                                    | Ψ                                   | 69.23%                        | 0.00%                       | 14                                    | Ψ                                    | 73.08%                        | 0.00%                       | 14                                    | Ψ                                    | 5.01%                         | 6.60%                       | 2                                     | <b>1</b>                            |
| Micklegate                    | 76.03                   | 129.80 | 20 | <b>1</b>                            | 75.93                         | 66.07                       | 20                                    | Ψ                                   | 70.73%                        | 0.00%                       | 15                                    | Ψ                                    | 78.05%                        | 0.00%                       | 15                                    | Ψ                                    | 11.51%                        | 10.89%                      | 14                                    | Ψ                                   |
| Osbaldwick and Derwent        | 26.45                   | 23.88  | 4  | Ψ                                   | 25.27                         | 12.12                       | 5                                     | •                                   | 77.27%                        | 0.00%                       | 16                                    | Ψ                                    | 81.82%                        | 0.00%                       | 16                                    | Ψ                                    | 8.46%                         | 8.65%                       | 7                                     | <b>^</b>                            |
| Rawcliffe and Clifton Without | 53.24                   | 67.06  | 17 | <b>↑</b>                            | 42.59                         | 18.92                       | 9                                     | Ψ                                   | 80.00%                        | 0.00%                       | 17                                    | Ψ                                    | 84.00%                        | 0.00%                       | 17                                    | Ψ                                    | 6.70%                         | 8.25%                       | 4                                     | <b>1</b>                            |
| Rural West York               | 43.07                   | 50.09  | 11 | <b>1</b>                            | 40.92                         | 23.27                       | 13                                    | Ψ                                   | 82.35%                        | 0.00%                       | 18                                    | Ψ                                    | 66.67%                        | 0.00%                       | 18                                    | Ψ                                    | 9.44%                         | 7.95%                       | 3                                     | Ψ                                   |
| Strensall                     | 23.11                   | 23.21  | 2  | <b>1</b>                            | 22.98                         | 12.40                       | 6                                     | Ψ                                   | 80.95%                        | 0.00%                       | 19                                    | Ψ                                    | 66.67%                        | 0.00%                       | 19                                    | Ψ                                    | 9.65%                         | 9.72%                       | 11                                    | <b>1</b>                            |
| Westfield                     | 79.58                   | 96.02  | 19 | <b>1</b>                            | 61.84                         | 49.04                       | 19                                    | Ψ                                   | 73.33%                        | 0.00%                       | 20                                    | Ψ                                    | 50.00%                        | 0.00%                       | 20                                    | Ψ                                    | 9.83%                         | 9.54%                       | 10                                    | Ψ                                   |
| Wheldrake                     | 27.31                   | 29.70  | 7  | <b>1</b>                            | 21.56                         | 6.47                        | 1                                     | Ψ                                   | 100.00%                       | 0.00%                       | 21                                    | Ψ                                    | 71.43%                        | 0.00%                       | 21                                    | Ψ                                    | 11.64%                        | 12.79%                      | 18                                    | <b>^</b>                            |
| York                          | 52.91                   | 67.96  |    | <b>1</b>                            | 44.38                         | 30.36                       |                                       | Ψ                                   | 73.63%                        | 0.00%                       |                                       | Ψ                                    | 74.36%                        | 0.00%                       |                                       | Ψ                                    | 8.89%                         | 9.63%                       |                                       | <b>1</b>                            |