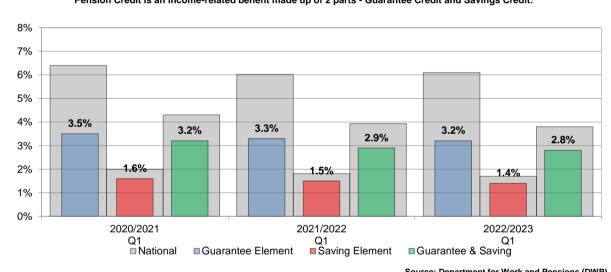

Ward performance by key areas - Adult Social Care

This is an "at a glance" summary of performance within York's wards - more detail is provided in the individual profiles.

|                               | Social Isolation  Previous Latest Latest Direction Year Year Year of Travel |      |    | Homecar  | e clients (p                  | er 1,000 pc                 | opulation)                            |                                     | etting paid p<br>not resident |                             |                                       | Care support                      |                               |                             |                                       |                                   |
|-------------------------------|-----------------------------------------------------------------------------|------|----|----------|-------------------------------|-----------------------------|---------------------------------------|-------------------------------------|-------------------------------|-----------------------------|---------------------------------------|-----------------------------------|-------------------------------|-----------------------------|---------------------------------------|-----------------------------------|
| Ward                          |                                                                             |      |    |          | Previous<br>Year<br>2020/2021 | Latest<br>Year<br>2021/2022 | Latest<br>Year<br>Rank (1 is<br>Good) | Direction<br>of Travel<br>Up is Bad | Previous<br>Year<br>2020/2021 | Latest<br>Year<br>2021/2022 | Latest<br>Year<br>Rank (1 is<br>Good) | Direction<br>of Travel<br>Neutral | Previous<br>Year<br>2020/2021 | Latest<br>Year<br>2021/2022 | Latest<br>Year<br>Rank (1 is<br>Good) | Direction<br>of Travel<br>Neutral |
| Acomb                         | 2.19                                                                        | 2.22 | 14 | •        | 52                            | 43                          | 13                                    | •                                   | 69                            | 69                          | 12                                    | *                                 | 44                            | 41                          | 11                                    | <b>→</b>                          |
| Bishopthorpe                  | 2.30                                                                        | 2.57 | 20 | <b>↑</b> | 22                            | 16                          | 4                                     | Ψ                                   | 28                            | 28                          | 18                                    | →                                 | 22                            | 23                          | 20                                    | <b>→</b>                          |
| Clifton                       | 1.63                                                                        | 2.19 | 13 | <b>↑</b> | 59                            | 57                          | 17                                    | Ψ                                   | 82                            | 83                          | 8                                     | <b>→</b>                          | 37                            | 37                          | 12                                    | <b>→</b>                          |
| Copmanthorpe                  | 2.67                                                                        | 1.00 | 1  | 4        | 18                            | 11                          | 2                                     | •                                   | 25                            | 23                          | 21                                    | <b>→</b>                          | 23                            | 15                          | 22                                    | <b>→</b>                          |
| Dringhouses and Woodthorpe    | 2.28                                                                        | 2.35 | 17 | <b>^</b> | 75                            | 61                          | 18                                    | •                                   | 103                           | 104                         | 5                                     | <b>→</b>                          | 61                            | 56                          | 6                                     | <b>→</b>                          |
| Fishergate                    | 1.42                                                                        | 1.80 | 3  | <b>^</b> | 65                            | 46                          | 14                                    | •                                   | 81                            | 73                          | 9                                     | <b>→</b>                          | 43                            | 34                          | 15                                    | <b>→</b>                          |
| Fulford and Heslington        | 2.11                                                                        | 1.83 | 5  | 4        | 22                            | 12                          | 3                                     | •                                   | 32                            | 28                          | 19                                    | <b>→</b>                          | 23                            | 25                          | 18                                    | <b>→</b>                          |
| Guildhall                     | 1.58                                                                        | 1.93 | 10 | <b>^</b> | 39                            | 26                          | 9                                     | •                                   | 74                            | 70                          | 11                                    | <b>→</b>                          | 50                            | 48                          | 8                                     | <b>→</b>                          |
| Haxby and Wigginton           | 1.95                                                                        | 1.83 | 6  | 4        | 76                            | 48                          | 15                                    | •                                   | 115                           | 94                          | 6                                     | <b>→</b>                          | 83                            | 69                          | 4                                     | <b>→</b>                          |
| Heworth                       | 1.75                                                                        | 2.00 | 11 | <b>^</b> | 112                           | 77                          | 19                                    | •                                   | 149                           | 134                         | 4                                     | <b>→</b>                          | 59                            | 62                          | 5                                     | <b>→</b>                          |
| Heworth Without               | 2.57                                                                        | 2.50 | 19 | 4        | 23                            | 23                          | 6                                     | <b>→</b>                            | 23                            | 24                          | 20                                    | <b>→</b>                          | 21                            | 24                          | 19                                    | <b>→</b>                          |
| Holgate                       | 2.32                                                                        | 1.81 | 4  | 4        | 63                            | 48                          | 16                                    | •                                   | 97                            | 84                          | 7                                     | <b>→</b>                          | 51                            | 44                          | 9                                     | <b>→</b>                          |
| Hull Road                     | 2.50                                                                        | 2.22 | 15 | 4        | 23                            | 20                          | 5                                     | •                                   | 42                            | 36                          | 16                                    | <b>→</b>                          | 24                            | 32                          | 16                                    | <b>→</b>                          |
| Huntington and New Earswick   | 1.94                                                                        | 2.12 | 12 | <b>^</b> | 158                           | 90                          | 21                                    | •                                   | 203                           | 183                         | 2                                     | <b>→</b>                          | 87                            | 74                          | 3                                     | <b>→</b>                          |
| Micklegate                    | 2.13                                                                        | 1.86 | 8  | 4        | 52                            | 33                          | 11                                    | •                                   | 79                            | 68                          | 13                                    | <b>→</b>                          | 47                            | 44                          | 10                                    | <b>→</b>                          |
| Osbaldwick and Derwent        | 1.86                                                                        | 1.88 | 9  | <b>^</b> | 41                            | 25                          | 8                                     | •                                   | 47                            | 42                          | 14                                    | <b>→</b>                          | 50                            | 36                          | 13                                    | <b>→</b>                          |
| Rawcliffe and Clifton Without | 2.33                                                                        | 1.78 | 2  | 1        | 62                            | 37                          | 12                                    | •                                   | 76                            | 72                          | 10                                    | *                                 | 47                            | 51                          | 7                                     | <b>→</b>                          |
| Rural West York               | 2.75                                                                        | 2.25 | 16 | 1        | 33                            | 24                          | 7                                     | •                                   | 44                            | 39                          | 15                                    | <b>→</b>                          | 48                            | 35                          | 14                                    | <b>→</b>                          |
| Strensall                     | 1.91                                                                        | 2.44 | 18 | <b>^</b> | 37                            | 26                          | 10                                    | •                                   | 44                            | 36                          | 17                                    | <b>→</b>                          | 22                            | 31                          | 17                                    | <b>→</b>                          |
| Westfield                     | 2.26                                                                        | 1.84 | 7  | 4        | 119                           | 85                          | 20                                    | •                                   | 157                           | 138                         | 3                                     | <b>→</b>                          | 76                            | 78                          | 2                                     | <b>→</b>                          |
| Wheldrake                     | 1.70                                                                        | 2.71 | 21 | <b>^</b> | 10                            | 10                          | 1                                     | <b>→</b>                            | 16                            | 17                          | 22                                    | <b>→</b>                          | 14                            | 17                          | 21                                    | <b>→</b>                          |
| York                          | 2.07                                                                        | 2.04 |    | 4        | 1,175                         | 828                         |                                       | Ψ                                   | 1,636                         | 1,488                       |                                       | <b>→</b>                          | 1,062                         | 989                         |                                       | <b>→</b>                          |