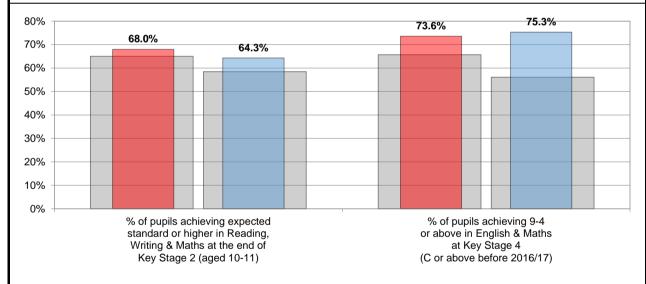

Ward performance by key areas - Economy

This is an "at a glance" summary of performance within York's wards - more detail is provided in the individual profiles.

|                               | Year Year Year of Trave |       |    | claimants                           |                               | s who agre<br>are helping<br>ci | to create j                           | cil and its<br>jobs in the           |                               | ons are su                  | ree their sk<br>ited to jobs<br>fork  |                                      | Fu                            | el poverty                  | (household                            | ds)                                 | Children (aged 0- 15) living in low income families |                             |                                       |                                     |  |
|-------------------------------|-------------------------|-------|----|-------------------------------------|-------------------------------|---------------------------------|---------------------------------------|--------------------------------------|-------------------------------|-----------------------------|---------------------------------------|--------------------------------------|-------------------------------|-----------------------------|---------------------------------------|-------------------------------------|-----------------------------------------------------|-----------------------------|---------------------------------------|-------------------------------------|--|
| Ward                          |                         |       |    | Direction<br>of Travel<br>Up is Bad | Previous<br>Year<br>2021/2022 | Latest<br>Year<br>2022/2023     | Latest<br>Year<br>Rank (1 is<br>Good) | Direction<br>of Travel<br>Up is Good | Previous<br>Year<br>2021/2022 | Latest<br>Year<br>2022/2023 | Latest<br>Year<br>Rank (1 is<br>Good) | Direction<br>of Travel<br>Up is Good | Previous<br>Year<br>2017/2018 | Latest<br>Year<br>2018/2019 | Latest<br>Year<br>Rank (1 is<br>Good) | Direction<br>of Travel<br>Up is Bad | Previous<br>Year<br>2019/2020                       | Latest<br>Year<br>2020/2021 | Latest<br>Year<br>Rank (1 is<br>Good) | Direction<br>of Travel<br>Up is Bad |  |
| Acomb                         | 3.70%                   | 2.20% | 16 | Ψ                                   | 34.78%                        | 30.77%                          | 1                                     | •                                    | 36.84%                        | 37.50%                      | 1                                     | <b>↑</b>                             | 8.18%                         | 8.63%                       | 14                                    | •                                   | 14.00%                                              | 15.40%                      | 16                                    | •                                   |  |
| Bishopthorpe                  | 2.20%                   | 1.70% | 10 | Ψ                                   | 27.27%                        | 0.00%                           | 2                                     | 4                                    | 62.50%                        | 0.00%                       | 2                                     | Ψ                                    | 7.69%                         | 7.39%                       | 10                                    | Ψ                                   | 6.90%                                               | 6.20%                       | 3                                     | 4                                   |  |
| Clifton                       | 4.90%                   | 3.10% | 20 | 4                                   | 31.58%                        | 0.00%                           | 3                                     | •                                    | 50.00%                        | 0.00%                       | 3                                     | Ψ                                    | 12.06%                        | 10.04%                      | 18                                    | Ψ                                   | 21.20%                                              | 20.80%                      | 20                                    | 4                                   |  |
| Copmanthorpe                  | 2.30%                   | 1.10% | 1  | Ψ                                   | 63.64%                        | 0.00%                           | 4                                     | Ψ                                    | 16.67%                        | 0.00%                       | 4                                     | Ψ                                    | 6.58%                         | 6.73%                       | 4                                     | <b>↑</b>                            | 7.10%                                               | 4.70%                       | 1                                     | Ψ.                                  |  |
| Dringhouses and Woodthorpe    | 3.70%                   | 1.70% | 11 | Ψ                                   | 48.48%                        | 0.00%                           | 5                                     | Ψ                                    | 50.00%                        | 0.00%                       | 5                                     | Ψ                                    | 6.75%                         | 6.87%                       | 6                                     | <b>↑</b>                            | 10.50%                                              | 10.40%                      | 12                                    | Ψ                                   |  |
| Fishergate                    | 2.50%                   | 1.40% | 6  | Ψ                                   | 42.86%                        | 0.00%                           | 6                                     | Ψ                                    | 40.00%                        | 0.00%                       | 6                                     | Ψ                                    | 12.72%                        | 11.20%                      | 20                                    | Ψ                                   | 8.20%                                               | 6.40%                       | 4                                     | 4                                   |  |
| Fulford and Heslington        | 2.60%                   | 1.90% | 13 | Ψ                                   | 33.33%                        | 0.00%                           | 7                                     | Ψ                                    | 87.50%                        | 0.00%                       | 7                                     | Ψ                                    | 9.81%                         | 9.29%                       | 16                                    | Ψ                                   | 7.90%                                               | 9.20%                       | 10                                    | <b>^</b>                            |  |
| Guildhall                     | 3.30%                   | 2.10% | 14 | Ψ                                   | 25.93%                        | 0.00%                           | 8                                     | 4                                    | 43.48%                        | 0.00%                       | 8                                     | Ψ                                    | 11.80%                        | 10.35%                      | 19                                    | 4                                   | 16.80%                                              | 15.70%                      | 17                                    | 4                                   |  |
| Haxby and Wigginton           | 2.60%                   | 1.10% | 2  | 4                                   | 40.00%                        | 0.00%                           | 9                                     | Ψ                                    | 52.63%                        | 0.00%                       | 9                                     | Ψ                                    | 6.32%                         | 6.60%                       | 3                                     | 1                                   | 8.30%                                               | 7.50%                       | 7                                     | 4                                   |  |
| Heworth                       | 4.70%                   | 2.80% | 19 | Ψ                                   | 13.64%                        | 0.00%                           | 10                                    | Ψ                                    | 38.89%                        | 0.00%                       | 10                                    | Ψ                                    | 10.70%                        | 9.85%                       | 17                                    | 4                                   | 18.60%                                              | 18.60%                      | 18                                    | <b>→</b>                            |  |
| Heworth Without               | 2.70%                   | 1.70% | 12 | Ψ                                   | 45.45%                        | 0.00%                           | 11                                    | Ψ                                    | 50.00%                        | 0.00%                       | 11                                    | Ψ                                    | 6.65%                         | 6.53%                       | 2                                     | 4                                   | 7.00%                                               | 6.00%                       | 2                                     | 4                                   |  |
| Holgate                       | 4.40%                   | 2.50% | 18 | 4                                   | 32.00%                        | 0.00%                           | 12                                    | Ψ                                    | 50.00%                        | 0.00%                       | 12                                    | Ψ                                    | 8.76%                         | 7.53%                       | 11                                    | 4                                   | 12.80%                                              | 13.40%                      | 14                                    | <b>^</b>                            |  |
| Hull Road                     | 2.30%                   | 1.40% | 7  | Ψ                                   | 18.75%                        | 0.00%                           | 13                                    | Ψ                                    | 45.45%                        | 0.00%                       | 13                                    | Ψ                                    | 15.57%                        | 15.33%                      | 21                                    | Ψ                                   | 18.70%                                              | 19.10%                      | 19                                    | <b>^</b>                            |  |
| Huntington and New Earswick   | 3.80%                   | 2.20% | 17 | Ψ                                   | 57.69%                        | 0.00%                           | 14                                    | •                                    | 60.00%                        | 0.00%                       | 14                                    | •                                    | 7.29%                         | 7.12%                       | 8                                     | •                                   | 14.60%                                              | 15.10%                      | 15                                    | <b>1</b>                            |  |
| Micklegate                    | 4.10%                   | 2.10% | 15 | Ψ                                   | 34.15%                        | 0.00%                           | 15                                    | Ψ                                    | 51.61%                        | 0.00%                       | 15                                    | Ψ                                    | 10.39%                        | 8.77%                       | 15                                    | Ψ                                   | 8.40%                                               | 7.70%                       | 8                                     | Ψ                                   |  |
| Osbaldwick and Derwent        | 2.70%                   | 1.40% | 8  | Ψ                                   | 27.27%                        | 0.00%                           | 16                                    | Ψ                                    | 27.27%                        | 0.00%                       | 16                                    | Ψ                                    | 7.18%                         | 7.83%                       | 12                                    | <b>↑</b>                            | 8.20%                                               | 9.20%                       | 11                                    | <b>1</b>                            |  |
| Rawcliffe and Clifton Without | 3.00%                   | 1.50% | 9  | Ψ                                   | 29.17%                        | 0.00%                           | 17                                    | Ψ                                    | 30.00%                        | 0.00%                       | 17                                    | Ψ                                    | 7.16%                         | 6.85%                       | 5                                     | Ψ                                   | 11.20%                                              | 10.50%                      | 13                                    | Ψ                                   |  |
| Rural West York               | 2.50%                   | 1.10% | 3  | Ψ                                   | 29.41%                        | 0.00%                           | 18                                    | Ψ                                    | 66.67%                        | 0.00%                       | 18                                    | Ψ                                    | 6.00%                         | 6.23%                       | 1                                     | <b>^</b>                            | 10.00%                                              | 7.30%                       | 6                                     | Ψ                                   |  |
| Strensall                     | 2.50%                   | 1.30% | 5  | Ψ                                   | 23.81%                        | 0.00%                           | 19                                    | Ψ                                    | 58.33%                        | 0.00%                       | 19                                    | Ψ                                    | 6.09%                         | 7.36%                       | 9                                     | <b>^</b>                            | 8.50%                                               | 8.50%                       | 9                                     | <b>→</b>                            |  |
| Westfield                     | 6.70%                   | 4.20% | 21 | Ψ                                   | 50.00%                        | 0.00%                           | 20                                    | Ψ                                    | 40.00%                        | 0.00%                       | 20                                    | Ψ                                    | 8.76%                         | 8.59%                       | 13                                    | Ψ                                   | 21.90%                                              | 23.60%                      | 21                                    | <b>1</b>                            |  |
| Wheldrake                     | 2.10%                   | 1.10% | 4  | Ψ                                   | 57.14%                        | 0.00%                           | 21                                    | Ψ                                    | 60.00%                        | 0.00%                       | 21                                    | Ψ                                    | 6.42%                         | 7.04%                       | 7                                     | <b>^</b>                            | 8.60%                                               | 6.80%                       | 5                                     | Ψ                                   |  |
| York                          | 3.50%                   | 2.00% |    | Ψ                                   | 36.33%                        | 0.00%                           |                                       | Ψ                                    | 48.67%                        | 0.00%                       |                                       | Ψ                                    | 8.90%                         | 8.90%                       |                                       | <b>→</b>                            | 13.00%                                              | 12.90%                      |                                       | Ψ                                   |  |