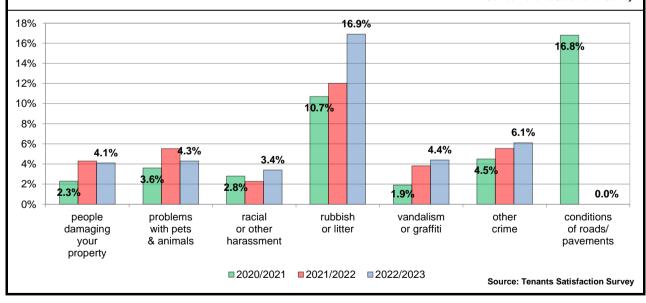

88.60%  | 92.70%  | 92.13%  | ••••                                    | 305   | 179  |
| Households without a mobile phone       | Percentage    | 5.00%   | 5.00%   | 5.00%   | 6.00%   | 5.00%   | 5.00%   |                                         | 257   | 244  |
| People without a bank account           | Percentage    | 1.00%   | 1.00%   | 1.00%   | 1.00%   | 1.00%   | 4.00%   | /                                       | 24    | 342  |

#### Resident Engagement Talkabout Survey Respondents - Equality profile Number of Responses: Q1 - 550, Q3 - 404 100% 93.2% 92.8% 80% 60% 52.2% 45.5% 40% 32.6% 24.4% 20% 23.0% 7.0% 3.3%2.3%9.1% 0.4% 0% Female Male Age 18-24 Age 55-64 Age 65-74 Age 75+ Ethnicity: White Ethnicity: Other BME ■Q1 ■Q3 Source: Talkabout Survey - Q1 + Q3 2022/2023



















#### **Experian Groups**

#### O Rental Hubs

Young singles and homesharers, rent flats, very high internet use, internet via smartphone, watch videos online.

### E Senior Security

Retired singles and couples, pre-war generation, established in community, low internet use, have wills.

#### **G Domestic Success**

Families with children, mid to high household income, monthly discretionary income under £1000, very high mortgage debt, internet via smartphone.

### **H Aspiring Homemakers**

Families with young children, 3 bedrooms, high outstanding mortgages, internet via smartphone, texts and photos on smartphone.

#### **B Prestige Positions**

Own large, detached houses, highly educated, high discretionary income, garden or allotment, pay credit cards in full.

### F Suburban Stabil