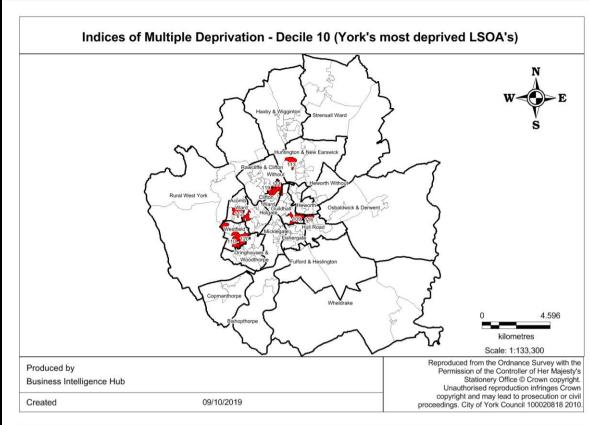

edian income



#### **Fuel Poverty**

The new fuel poverty metric Low Income Low Energy Efficiency (LILEE) considers a household to be fuel poor if:

- it is living in a property with an energy efficiency rating of band D, E, F or G; and
- its disposable income (income after housing costs (AHC) and energy needs) would be below the poverty line.



#### **Pension Credit**

Pension Credit is an income-related benefit made up of 2 parts - Guarantee Credit and Savings Credit.



Source: Department for Work and Pensions (DWP)

## **Indices of Multiple Deprivation**

The IMD measures and rates a number of different domains affecting quality of life including income, employment, education and skills, health and disability, crime, barriers to services and quality of living environments.

































































The Standardised Admission Ratio (SAR) is a summary estimate of admission rates relative to the national pattern of admissions and takes into account differences in a population's age, sex and socioeconomic deprivation.

■ York - 2017/2018

■ 2019/2020

Source: Office for Health Improvement and Disparities (OHID)

# Emergency hospital admissions for injuries resulting from a fall (over 65), per 1,000 population

Falls data: the figures given here are taken from Hospital Episode Statistics data, which takes the number of those aged 65 or over being admitted to hospital on a non-elective basis at least once in each year as a result of a fall and divides it by the number of those of that age group resident in each ward to give a rate per