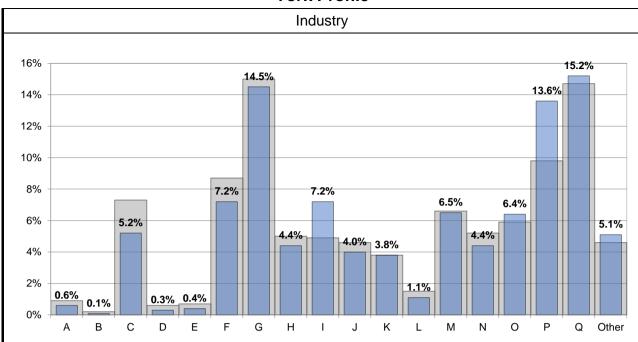

Ward performance by key areas - Economy

This is an "at a glance" summary of performance within York's wards - more detail is provided in the individual profiles.

|                               | Year Year Year of Trave |       |    | claimants                           |                               | s who agre<br>are helping<br>ci | to create j                           | cil and its<br>jobs in the           |                               | ons are su                  | ree their sk<br>ited to jobs<br>fork  |                                      | Fu                            | el poverty                  | (household                            | ds)                                 | Children (aged 0- 15) living in low income families |                             |                                       |                                     |  |
|-------------------------------|-------------------------|-------|----|-------------------------------------|-------------------------------|---------------------------------|---------------------------------------|--------------------------------------|-------------------------------|-----------------------------|---------------------------------------|--------------------------------------|-------------------------------|-----------------------------|---------------------------------------|-------------------------------------|-----------------------------------------------------|-----------------------------|---------------------------------------|-------------------------------------|--|
| Ward                          |                         |       |    | Direction<br>of Travel<br>Up is Bad | Previous<br>Year<br>2021/2022 | Latest<br>Year<br>2022/2023     | Latest<br>Year<br>Rank (1 is<br>Good) | Direction<br>of Travel<br>Up is Good | Previous<br>Year<br>2021/2022 | Latest<br>Year<br>2022/2023 | Latest<br>Year<br>Rank (1 is<br>Good) | Direction<br>of Travel<br>Up is Good | Previous<br>Year<br>2017/2018 | Latest<br>Year<br>2018/2019 | Latest<br>Year<br>Rank (1 is<br>Good) | Direction<br>of Travel<br>Up is Bad | Previous<br>Year<br>2019/2020                       | Latest<br>Year<br>2020/2021 | Latest<br>Year<br>Rank (1 is<br>Good) | Direction<br>of Travel<br>Up is Bad |  |
| Acomb                         | 3.70%                   | 2.20% | 16 | Ψ                                   | 34.78%                        | 30.77%                          | 1                                     | •                                    | 36.84%                        | 37.50%                      | 1                                     | <b>↑</b>                             | 8.18%                         | 8.63%                       | 14                                    | •                                   | 14.00%                                              | 15.40%                      | 16                                    | •                                   |  |
| Bishopthorpe                  | 2.20%                   | 1.70% | 10 | Ψ                                   | 27.27%                        | 0.00%                           | 2                                     | 4                                    | 62.50%                        | 0.00%                       | 2                                     | Ψ                                    | 7.69%                         | 7.39%                       | 10                                    | Ψ                                   | 6.90%                                               | 6.20%                       | 3                                     | 4                                   |  |
| Clifton                       | 4.90%                   | 3.10% | 20 | 4                                   | 31.58%                        | 0.00%                           | 3                                     | •                                    | 50.00%                        | 0.00%                       | 3                                     | Ψ                                    | 12.06%                        | 10.04%                      | 18                                    | Ψ                                   | 21.20%                                              | 20.80%                      | 20                                    | 4                                   |  |
| Copmanthorpe                  | 2.30%                   | 1.10% | 1  | Ψ                                   | 63.64%                        | 0.00%                           | 4                                     | Ψ                                    | 16.67%                        | 0.00%                       | 4                                     | Ψ                                    | 6.58%                         | 6.73%                       | 4                                     | <b>↑</b>                            | 7.10%                                               | 4.70%                       | 1                                     | Ψ.                                  |  |
| Dringhouses and Woodthorpe    | 3.70%                   | 1.70% | 11 | Ψ                                   | 48.48%                        | 0.00%                           | 5                                     | Ψ                                    | 50.00%                        | 0.00%                       | 5                                     | Ψ                                    | 6.75%                         | 6.87%                       | 6                                     | <b>↑</b>                            | 10.50%                                              | 10.40%                      | 12                                    | Ψ                                   |  |
| Fishergate                    | 2.50%                   | 1.40% | 6  | Ψ                                   | 42.86%                        | 0.00%                           | 6                                     | Ψ                                    | 40.00%                        | 0.00%                       | 6                                     | Ψ                                    | 12.72%                        | 11.20%                      | 20                                    | Ψ                                   | 8.20%                                               | 6.40%                       | 4                                     | 4                                   |  |
| Fulford and Heslington        | 2.60%                   | 1.90% | 13 | Ψ                                   | 33.33%                        | 0.00%                           | 7                                     | Ψ                                    | 87.50%                        | 0.00%                       | 7                                     | Ψ                                    | 9.81%                         | 9.29%                       | 16                                    | Ψ                                   | 7.90%                                               | 9.20%                       | 10                                    | <b>^</b>                            |  |
| Guildhall                     | 3.30%                   | 2.10% | 14 | Ψ                                   | 25.93%                        | 0.00%                           | 8                                     | 4                                    | 43.48%                        | 0.00%                       | 8                                     | Ψ                                    | 11.80%                        | 10.35%                      | 19                                    | 4                                   | 16.80%                                              | 15.70%                      | 17                                    | 4                                   |  |
| Haxby and Wigginton           | 2.60%                   | 1.10% | 2  | 4                                   | 40.00%                        | 0.00%                           | 9                                     | Ψ                                    | 52.63%                        | 0.00%                       | 9                                     | Ψ                                    | 6.32%                         | 6.60%                       | 3                                     | 1                                   | 8.30%                                               | 7.50%                       | 7                                     | 4                                   |  |
| Heworth                       | 4.70%                   | 2.80% | 19 | Ψ                                   | 13.64%                        | 0.00%                           | 10                                    | Ψ                                    | 38.89%                        | 0.00%                       | 10                                    | Ψ                                    | 10.70%                        | 9.85%                       | 17                                    | 4                                   | 18.60%                                              | 18.60%                      | 18                                    | <b>→</b>                            |  |
| Heworth Without               | 2.70%                   | 1.70% | 12 | Ψ                                   | 45.45%                        | 0.00%                           | 11                                    | Ψ                                    | 50.00%                        | 0.00%                       | 11                                    | Ψ                                    | 6.65%                         | 6.53%                       | 2                                     | 4                                   | 7.00%                                               | 6.00%                       | 2                                     | 4                                   |  |
| Holgate                       | 4.40%                   | 2.50% | 18 | 4                                   | 32.00%                        | 0.00%                           | 12                                    | Ψ                                    | 50.00%                        | 0.00%                       | 12                                    | Ψ                                    | 8.76%                         | 7.53%                       | 11                                    | 4                                   | 12.80%                                              | 13.40%                      | 14                                    | <b>^</b>                            |  |
| Hull Road                     | 2.30%                   | 1.40% | 7  | Ψ                                   | 18.75%                        | 0.00%                           | 13                                    | Ψ                                    | 45.45%                        | 0.00%                       | 13                                    | Ψ                                    | 15.57%                        | 15.33%                      | 21                                    | Ψ                                   | 18.70%                                              | 19.10%                      | 19                                    | <b>^</b>                            |  |
| Huntington and New Earswick   | 3.80%                   | 2.20% | 17 | Ψ                                   | 57.69%                        | 0.00%                           | 14                                    | •                                    | 60.00%                        | 0.00%                       | 14                                    | •                                    | 7.29%                         | 7.12%                       | 8                                     | •                                   | 14.60%                                              | 15.10%                      | 15                                    | <b>1</b>                            |  |
| Micklegate                    | 4.10%                   | 2.10% | 15 | Ψ                                   | 34.15%                        | 0.00%                           | 15                                    | Ψ                                    | 51.61%                        | 0.00%                       | 15                                    | Ψ                                    | 10.39%                        | 8.77%                       | 15                                    | Ψ                                   | 8.40%                                               | 7.70%                       | 8                                     | Ψ                                   |  |
| Osbaldwick and Derwent        | 2.70%                   | 1.40% | 8  | Ψ                                   | 27.27%                        | 0.00%                           | 16                                    | Ψ                                    | 27.27%                        | 0.00%                       | 16                                    | Ψ                                    | 7.18%                         | 7.83%                       | 12                                    | <b>↑</b>                            | 8.20%                                               | 9.20%                       | 11                                    | <b>1</b>                            |  |
| Rawcliffe and Clifton Without | 3.00%                   | 1.50% | 9  | Ψ                                   | 29.17%                        | 0.00%                           | 17                                    | Ψ                                    | 30.00%                        | 0.00%                       | 17                                    | Ψ                                    | 7.16%                         | 6.85%                       | 5                                     | Ψ                                   | 11.20%                                              | 10.50%                      | 13                                    | Ψ                                   |  |
| Rural West York               | 2.50%                   | 1.10% | 3  | Ψ                                   | 29.41%                        | 0.00%                           | 18                                    | Ψ                                    | 66.67%                        | 0.00%                       | 18                                    | Ψ                                    | 6.00%                         | 6.23%                       | 1                                     | <b>^</b>                            | 10.00%                                              | 7.30%                       | 6                                     | Ψ                                   |  |
| Strensall                     | 2.50%                   | 1.30% | 5  | Ψ                                   | 23.81%                        | 0.00%                           | 19                                    | Ψ                                    | 58.33%                        | 0.00%                       | 19                                    | Ψ                                    | 6.09%                         | 7.36%                       | 9                                     | <b>^</b>                            | 8.50%                                               | 8.50%                       | 9                                     | <b>→</b>                            |  |
| Westfield                     | 6.70%                   | 4.20% | 21 | Ψ                                   | 50.00%                        | 0.00%                           | 20                                    | Ψ                                    | 40.00%                        | 0.00%                       | 20                                    | Ψ                                    | 8.76%                         | 8.59%                       | 13                                    | Ψ                                   | 21.90%                                              | 23.60%                      | 21                                    | <b>1</b>                            |  |
| Wheldrake                     | 2.10%                   | 1.10% | 4  | Ψ                                   | 57.14%                        | 0.00%                           | 21                                    | Ψ                                    | 60.00%                        | 0.00%                       | 21                                    | Ψ                                    | 6.42%                         | 7.04%                       | 7                                     | <b>^</b>                            | 8.60%                                               | 6.80%                       | 5                                     | Ψ                                   |  |
| York                          | 3.50%                   | 2.00% |    | Ψ                                   | 36.33%                        | 0.00%                           |                                       | Ψ                                    | 48.67%                        | 0.00%                       |                                       | Ψ                                    | 8.90%                         | 8.90%                       |                                       | <b>→</b>                            | 13.00%                                              | 12.90%                      |                                       | Ψ                                   |  |