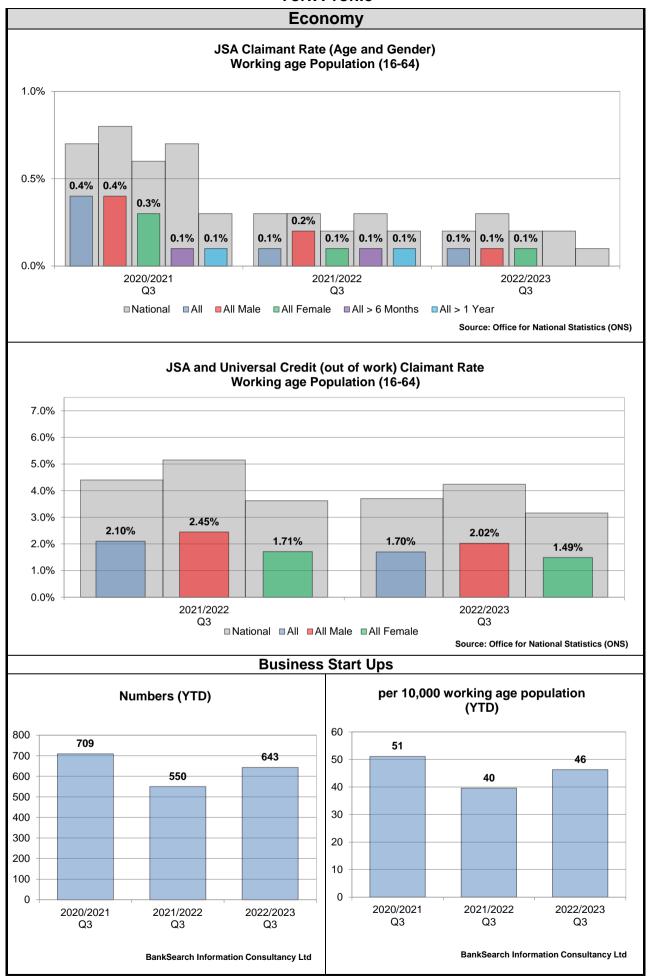

ut of work benefits (either Job Seekers Allowance or Universal Credit)















A: Agriculture, forestry and fishing, B: Mining and quarrying, C: Manufacturing, D: Electricity, gas, steam and air conditioning supply, E: Water supply; sewerage, waste management and remediation activities, F: Construction

G: Wholesale and retail trade; repair of motor vehicles and motor cycles, H: Transport and storage, I: Accommodation and food service activities, J: Information and communication, K: Financial and insurance activities, L: Real estate activities

M: Professional, scientific and technical activities, N: Administrative and support service activities, O: Public administration and defence; compulsory social security, P: Education, Q: Human health and social work activities





















### **Child Poverty**

The proportion of children (under 16) who are living in families whose reported income is less than 60 per cent of UK median income



#### **Fuel Poverty**

The new fuel poverty metric Low Income Low Energy Efficiency (LILEE) considers a household to be fuel poor if:

- it is living in a property with an energy efficiency rating of band D, E, F or G; and
- its disposable income (income after housing costs (AHC) and energy needs) would be below the poverty line.



#### **Pension Credit**

Pension Credit is an income-related benefit made up of 2 parts - Guarantee Credit and Savings Credit.



Source: Department for Work and Pensions (DWP)

## **Indices of Multiple Deprivation**

The IMD measures and rates a number of different domains affecting quality of life