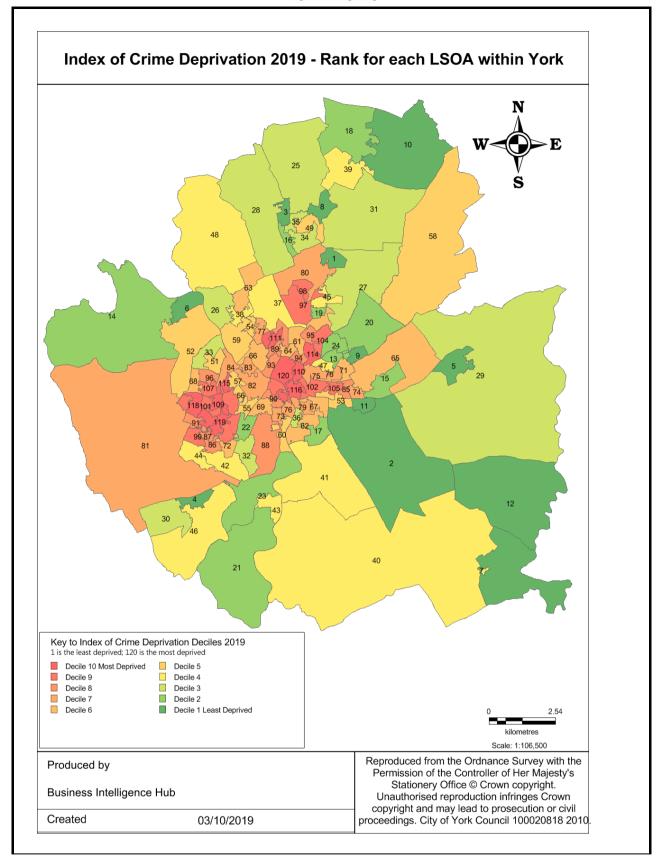

#### **Fuel Poverty**

The new fuel poverty metric Low Income Low Energy Efficiency (LILEE) considers a household to be fuel poor if:

- it is living in a property with an energy efficiency rating of band D, E, F or G; and
- its disposable income (income after housing costs (AHC) and energy needs) would be below the poverty line.



#### **Pension Credit**

Pension Credit is an income-related benefit made up of 2 parts - Guarantee Credit and Savings Credit.



Source: Department for Work and Pensions (DWP)

## **Indices of Multiple Deprivation**

The IMD measures and rates a number of different domains affecting quality of life including income, employment, education and skills, health and disability, crime, barriers to services and quality of living environments.

































































The Standardised Admission Ratio (SAR) is a summary estimate of admission rates relative to the national pattern of admissions and takes into account differences in a population's age, sex and socioeconomic deprivation.

■ York - 2017/2018

■ 2019/2020

Source: Office for Health Improvement and Disparities (OHID)

# Emergency hospital admissions for injuries resulting from a fall (over 65), per 1,000 population

Falls data: the figures given here are taken from Hospital Episode Statistics data, which takes the number of those aged 65 or over being admitted to hospital on a non-elective basis at least once in each year as a result of a fall and divides it by the number of those of that age group resident in each ward to give a rate per 1,000 populat