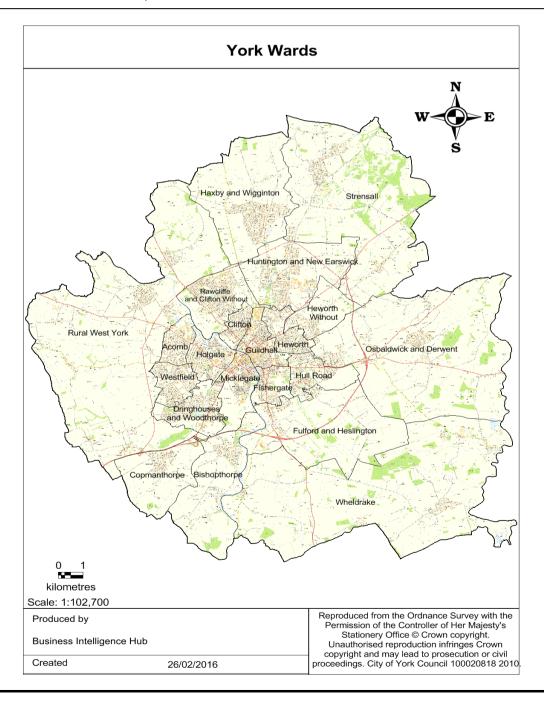

health, with 17.1% stating that they have some limitation in day to day activities.
- £691.90 was the Average Net Weekly Household Income in 2017/18 (£637.58 in 2015/2016).
- 65% own their own home, either outright or with a mortgage, 20% are private renters and 14% are social tenants. There are 7,400 Council Houses in York.
- 79.3% of residents have a Level 1 4 qualification, of which 71.9% are, at least, qualified to Level 2, but 13.3% have no qualifications at all.
- 12.9% of children are living in low income families (7.7% of children live in a household where a parent or guardian claims an out-of-work benefit) and there are 14.7% of households in fuel poverty.
- 1.7% of the working population (aged 16-64) claim out of work benefits (either Job Seekers Allowance or Universal Credit)















A: Agriculture, forestry and fishing, B: Mining and quarrying, C: Manufacturing, D: Electricity, gas, steam and air conditioning supply, E: Water supply; sewerage, waste management and remediation activities, F: Construction

G: Wholesale and retail trade; repair of motor vehicles and motor cycles, H: Transport and storage, I: Accommodation and food service activities, J: Information and communication, K: Financial and insurance activities, L: Real estate activities

M: Professional, scientific and technical activities, N: Administrative and support service activities, O: Public administration and defence; compulsory social security, P: Education, Q: Human health and social work activities





















### **Child Poverty**

The proportion of children (under 16) who a