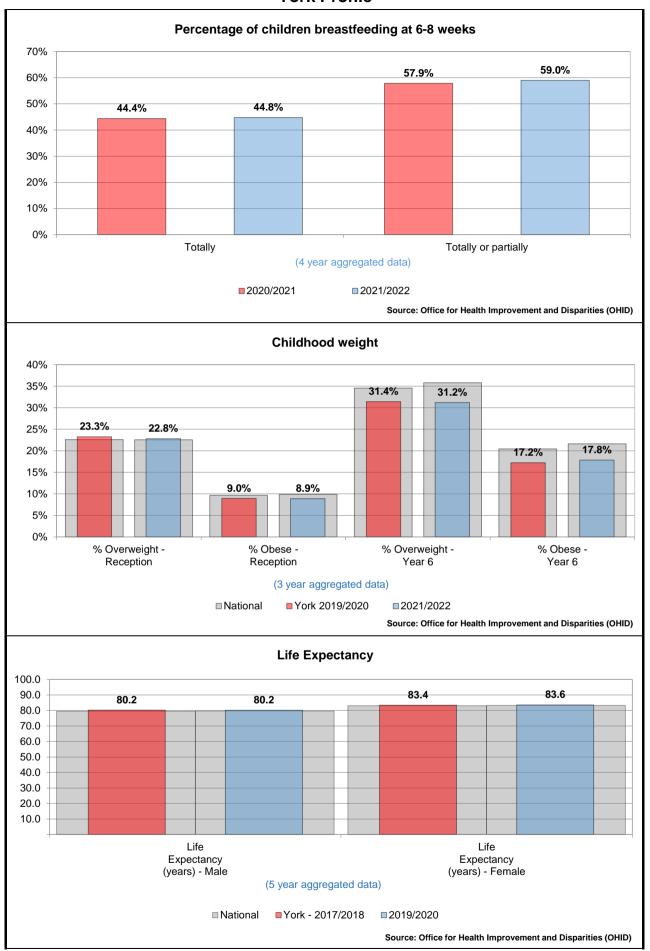

### Ward performance by key areas - Health & Wellbeing

This is an "at a glance" summary of performance within York's wards - more detail is provided in the individual profiles.

|                               |                               |                             |                                       |                     |       |                                                                                                                                   |      |             |                               |                             |                             | F                                    |                               |                             | F                                     |                                      |                               |                             | Emerg                                 | ency hospi                          | tal admiss                    | ions for                    |                                       |                                     |
|-------------------------------|-------------------------------|-----------------------------|---------------------------------------|---------------------|-------|-----------------------------------------------------------------------------------------------------------------------------------|------|-------------|-------------------------------|-----------------------------|-----------------------------|--------------------------------------|-------------------------------|-----------------------------|---------------------------------------|--------------------------------------|-------------------------------|-----------------------------|---------------------------------------|-------------------------------------|-------------------------------|-----------------------------|---------------------------------------|-------------------------------------|
|                               |                               | Reception y                 |                                       | •                   |       | Previous Latest Latest Direction Previous Year Year Year of Travel Year of Travel Year 2002/2023 Rank (1 is I In is Bad 2017/2023 |      |             |                               |                             |                             |                                      |                               | Female life                 | •                                     | •                                    |                               | •                           | pital admis                           |                                     |                               | resulting f                 |                                       | ·                                   |
| Ward                          | Previous<br>Year<br>2020/2021 | Latest<br>Year<br>2021/2022 | Latest<br>Year<br>Rank (1 is<br>Good) | Of Travel Up is Bad |       |                                                                                                                                   | Year |             | Previous<br>Year<br>2017/2018 | Latest<br>Year<br>2019/2020 | Year<br>Rank (1 is<br>Good) | Direction<br>of Travel<br>Up is Good | Previous<br>Year<br>2017/2018 | Latest<br>Year<br>2019/2020 | Latest<br>Year<br>Rank (1 is<br>Good) | Direction<br>of Travel<br>Up is Good | Previous<br>Year<br>2017/2018 | Latest<br>Year<br>2019/2020 | Latest<br>Year<br>Rank (1 is<br>Good) | Direction<br>of Travel<br>Up is Bad | Previous<br>Year<br>2019/2020 | Latest<br>Year<br>2020/2021 | Latest<br>Year<br>Rank (1 is<br>Good) | Direction<br>of Travel<br>Up is Bad |
| Acomb                         | 0.00%                         | 7.41%                       | 4                                     | <b>→</b>            | 0.00% | 22.03%                                                                                                                            | 16   | <b>→</b>    | 79.50                         | 80.18                       | 12                          | •                                    | 83.50                         | 82.50                       | 17                                    | 4                                    | 108.10                        | 113.56                      | 17                                    | •                                   | 31.00                         | 16.40                       | 4                                     | •                                   |
| Bishopthorpe                  | 0.00%                         | 8.70%                       | 7                                     | ⇒                   | 0.00% | 9.38%                                                                                                                             | 3    | <b>⇒</b>    | 83.90                         | 84.82                       | 2                           | <b>^</b>                             | 83.30                         | 84.86                       | 9                                     | •                                    | 82.30                         | 86.86                       | 3                                     | •                                   | 15.30                         | 12.40                       | 2                                     | 4                                   |
| Clifton                       | 0.00%                         | 12.20%                      | 15                                    | ⇒                   | 0.00% | 25.00%                                                                                                                            | 19   | <b>→</b>    | 76.90                         | 77.32                       | 19                          | <b>^</b>                             | 81.50                         | 82.29                       | 18                                    | •                                    | 115.00                        | 123.32                      | 20                                    | •                                   | 23.50                         | 20.60                       | 11                                    | Ψ                                   |
| Copmanthorpe                  | 0.00%                         | N/C                         | -                                     | ⇒                   | 0.00% | 7.69%                                                                                                                             | 1    | <b>→</b>    | 86.60                         | 86.16                       | 1                           | •                                    | 88.50                         | 88.18                       | 1                                     | •                                    | 82.30                         | 77.22                       | 1                                     | 4                                   | 19.30                         | 16.90                       | 6                                     | Ψ                                   |
| Dringhouses and Woodthorpe    | 0.00%                         | 7.14%                       | 3                                     | <b>→</b>            | 0.00% | 16.36%                                                                                                                            | 10   | <b>→</b>    | 82.30                         | 82.60                       | 5                           | <b>↑</b>                             | 85.80                         | 86.12                       | 2                                     | •                                    | 94.00                         | 100.19                      | 11                                    | <b>1</b>                            | 26.50                         | 21.00                       | 12                                    | Ψ                                   |
| Fishergate                    | 0.00%                         | N/C                         | -                                     | <b>→</b>            | 0.00% | 12.50%                                                                                                                            | 6    | <b>&gt;</b> | 77.00                         | 76.24                       | 20                          | Ψ.                                   | 81.80                         | 81.81                       | 21                                    | <b>↑</b>                             | 104.10                        | 107.48                      | 14                                    | <b>↑</b>                            | 38.70                         | 28.50                       | 18                                    | Ψ                                   |
| Fulford and Heslington        | 0.00%                         | N/C                         | -                                     | ⇒                   | 0.00% | 11.76%                                                                                                                            | 5    | <b>→</b>    | 80.70                         | 80.64                       | 10                          | •                                    | 84.90                         | 85.94                       | 3                                     | •                                    | 80.60                         | 98.89                       | 9                                     | •                                   | 42.70                         | 33.80                       | 20                                    | 4                                   |
| Guildhall                     | 0.00%                         | 9.38%                       | 9                                     | ⇒                   | 0.00% | 20.00%                                                                                                                            | 13   | <b>→</b>    | 80.30                         | 79.50                       | 16                          | •                                    | 81.70                         | 83.30                       | 15                                    | •                                    | 118.30                        | 101.24                      | 12                                    | 4                                   | 21.70                         | 16.90                       | 7                                     | Ψ                                   |
| Haxby and Wigginton           | 0.00%                         | 11.11%                      | 13                                    | ⇒                   | 0.00% | 13.56%                                                                                                                            | 8    | <b>→</b>    | 83.00                         | 82.79                       | 4                           | •                                    | 83.80                         | 84.20                       | 10                                    | •                                    | 105.20                        | 111.66                      | 16                                    | •                                   | 28.80                         | 22.90                       | 14                                    | Ψ                                   |
| Heworth                       | 0.00%                         | 12.70%                      | 17                                    | <b>→</b>            | 0.00% | 20.69%                                                                                                                            | 15   | <b>→</b>    | 76.90                         | 76.11                       | 21                          | Ψ.                                   | 82.50                         | 82.23                       | 19                                    | •                                    | 101.40                        | 115.10                      | 18                                    | <b>1</b>                            | 30.50                         | 35.90                       | 21                                    | •                                   |
| Heworth Without               | 0.00%                         | N/C                         | -                                     | <b>→</b>            | 0.00% | N/C                                                                                                                               | -    | <b>→</b>    | 80.00                         | 79.31                       | 17                          | •                                    | 86.20                         | 85.44                       | 4                                     | •                                    | 92.30                         | 91.37                       | 4                                     | 4                                   | 13.70                         | 11.40                       | 1                                     | 4                                   |
| Holgate                       | 0.00%                         | 8.06%                       | 6                                     | ⇒                   | 0.00% | 18.64%                                                                                                                            | 12   | <b>→</b>    | 78.80                         | 79.59                       | 15                          | <b>^</b>                             | 84.90                         | 84.96                       | 7                                     | •                                    | 103.30                        | 108.04                      | 15                                    | •                                   | 32.10                         | 16.70                       | 5                                     | 4                                   |
| Hull Road                     | 0.00%                         | 11.11%                      | 14                                    | ⇒                   | 0.00% | 23.68%                                                                                                                            | 18   | <b>→</b>    | 80.00                         | 78.58                       | 18                          | •                                    | 82.10                         | 82.11                       | 20                                    | •                                    | 93.10                         | 91.41                       | 5                                     | 4                                   | 26.70                         | 13.70                       | 3                                     | Ψ                                   |
| Huntington and New Earswick   | 0.00%                         | 10.71%                      | 12                                    | ⇒                   | 0.00% | 22.81%                                                                                                                            | 17   | <b>→</b>    | 81.90                         | 80.98                       | 9                           | •                                    | 84.20                         | 84.08                       | 11                                    | •                                    | 114.70                        | 119.44                      | 19                                    | •                                   | 30.40                         | 21.60                       | 13                                    | Ψ                                   |
| Micklegate                    | 0.00%                         | 7.69%                       | 5                                     | <b>→</b>            | 0.00% | 12.82%                                                                                                                            | 7    | <b>→</b>    | 82.30                         | 82.07                       | 7                           | •                                    | 83.00                         | 83.66                       | 12                                    | •                                    | 98.40                         | 94.92                       | 6                                     | 4                                   | 30.70                         | 20.20                       | 10                                    | •                                   |
| Osbaldwick and Derwent        | 0.00%                         | 9.38%                       | 10                                    | <b>→</b>            | 0.00% | 9.76%                                                                                                                             | 4    | <b>→</b>    | 80.20                         | 81.20                       | 8                           | •                                    | 83.20                         | 83.47                       | 14                                    | •                                    | 90.70                         | 106.42                      | 13                                    | •                                   | 33.70                         | 32.60                       | 19                                    | Ψ                                   |
| Rawcliffe and Clifton Without | 0.00%                         | 6.45%                       | 2                                     | ⇒                   | 0.00% | 20.37%                                                                                                                            | 14   | →           | 78.90                         | 80.18                       | 13                          | •                                    | 82.70                         | 82.97                       | 16                                    | •                                    | 96.90                         | 99.51                       | 10                                    | •                                   | 18.20                         | 19.20                       | 9                                     | •                                   |
| Rural West York               | 0.00%                         | 5.88%                       | 1                                     | ⇒                   | 0.00% | 17.95%                                                                                                                            | 11   | →           | 81.60                         | 80.58                       | 11                          | •                                    | 86.40                         | 85.18                       | 5                                     | •                                    | 96.00                         | 98.29                       | 7                                     | •                                   | 33.90                         | 25.50                       | 16                                    | •                                   |
| Strensall                     | 0.00%                         | 8.70%                       | 8                                     | →                   | 0.00% | 13.64%                                                                                                                            | 9    | →           | 80.40                         | 83.01                       | 3                           | •                                    | 83.90                         | 84.90                       | 8                                     | •                                    | 93.30                         | 98.70                       | 8                                     | •                                   | 17.60                         | 24.40                       | 15                                    | •                                   |
| Westfield                     | 0.00%                         | 12.50%                      | 16                                    | →                   | 0.00% | 27.37%                                                                                                                            | 20   | →           | 76.50                         | 75.95                       | 22                          | •                                    | 80.60                         | 79.96                       | 22                                    | •                                    | 127.30                        | 131.86                      | 21                                    | •                                   | 28.00                         | 28.00                       | 17                                    | →                                   |
| Wheldrake                     | 0.00%                         | 9.52%                       | 11                                    | <b>→</b>            | 0.00% | 9.09%                                                                                                                             | 2    | <b>→</b>    | 82.20                         | 82.18                       | 6                           | Ψ                                    | 83.40                         | 85.04                       | 6                                     | •                                    | 86.40                         | 86.24                       | 2                                     | 4                                   | 22.30                         | 18.50                       | 8                                     | •                                   |
| York                          | 0.00%                         | 8.90%                       |                                       | ⇒                   | 0.00% | 17.84%                                                                                                                            |      | <b>→</b>    | 80.20                         | 80.17                       |                             | •                                    | 83.40                         | 83.58                       |                                       | •                                    | 102.50                        | 105.91                      |                                       | <b>^</b>                            | 27.40                         | 22.20                       |                                       | •                                   |