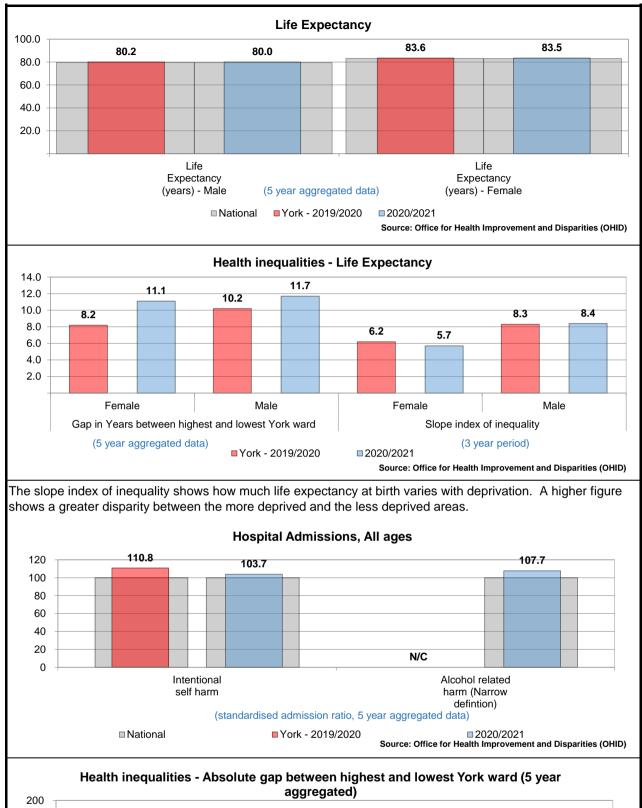

r health, and can be broken down to show what aspect of health is contributing to changes in Index scores.

The Index is split into three domains:

- Healthy People focusing on health outcomes
- Healthy Lives focusing on health-related behaviours and personal circumstances
- Healthy Places focusing on wider determinants of health, environmental factors



The Health Index has been scaled to a base of 100 for England, with base year of 2015. Values higher than 100 indicate better health than England 2015, and values below 100 indicate worse health. The scale is such for indicators at LTLA level that a score of 110 represents a score one standard deviation higher than England's 2015 score for that same indicator, 120 represents a value two standard deviations higher, and so on.



























The Standardised Admission Ratio (SAR) is a summary estimate of admission rates relative to the national pattern of admissions and takes into account differences in a population's age, sex and socioeconomic deprivation.

| National | York - 2019/2020 | 2020/2021

Source: Office for Health Improvement and Disparities (OHID)

# Emergency hospital admissions for injuries resulting from a fall (over 65), per 1,000 population

Falls data: the figures given here are taken from Hospital Episode Statistics data, which takes the number of those aged 65 or over being admitted to hospital on a non-elective basis at least once in each year as a result of a fall and divides it by the number of those of that age group resident in each ward to give a rate per 1,000 population.