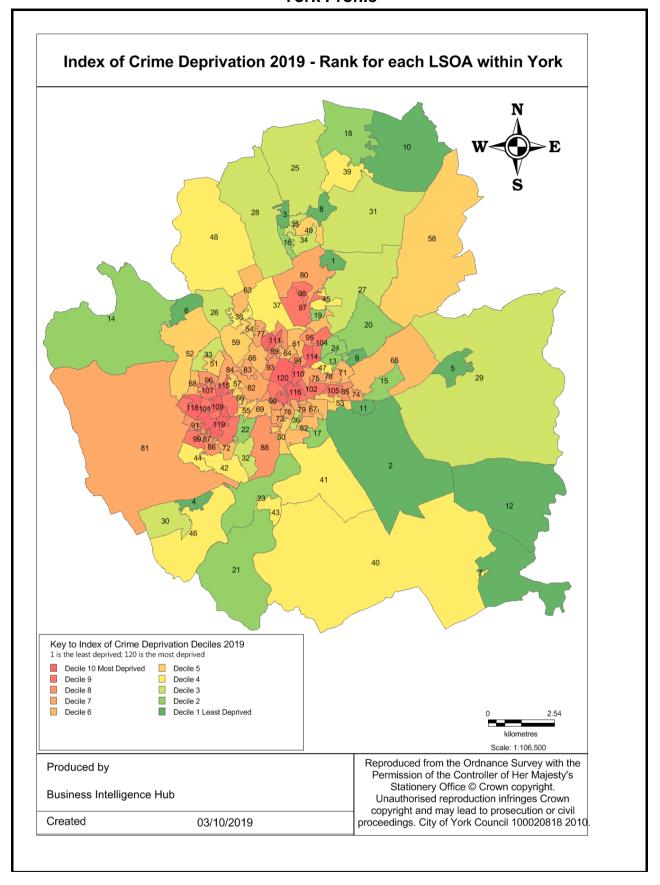

Low Energy Efficiency (LILEE) considers a household to be fuel poor if:

- it is living in a property with an energy efficiency rating of band D, E, F or G; and
- its disposable income (income after housing costs (AHC) and energy needs) would be below the poverty line.



#### **Pension Credit**

Pension Credit is an income-related benefit made up of 2 parts - Guarantee Credit and Savings Credit.



Source: Department for Work and Pensions (DWP)

# **Indices of Multiple Deprivation**

The IMD measures and rates a number of different domains affecting quality of life including income, employment, education and skills, health and disability, crime, barriers to services and quality of living environments.



Source: Department for Communities and Local Government (DCLG)

















































# **Health and Wellbeing**

The **Health Index** provides a single value for health, and can be broken down to show what aspect of health is contributing to changes in Index scores.

The Index is split into three domains:

- Healthy People focusing on health outcomes
- Healthy Lives focusing on health-related behaviours and personal circumstances
- Healthy Places focusing on wider determinants of health, environmental factors



The Health Index has been scaled to a base of 100 for England, with base year of 2015. Values higher than 100 indicate better health than England 2015, and values below 100 indicate worse health. The scale is such for indicators at LTLA level that a score of 110 represents a score one standard deviation higher than England's 2015 score f