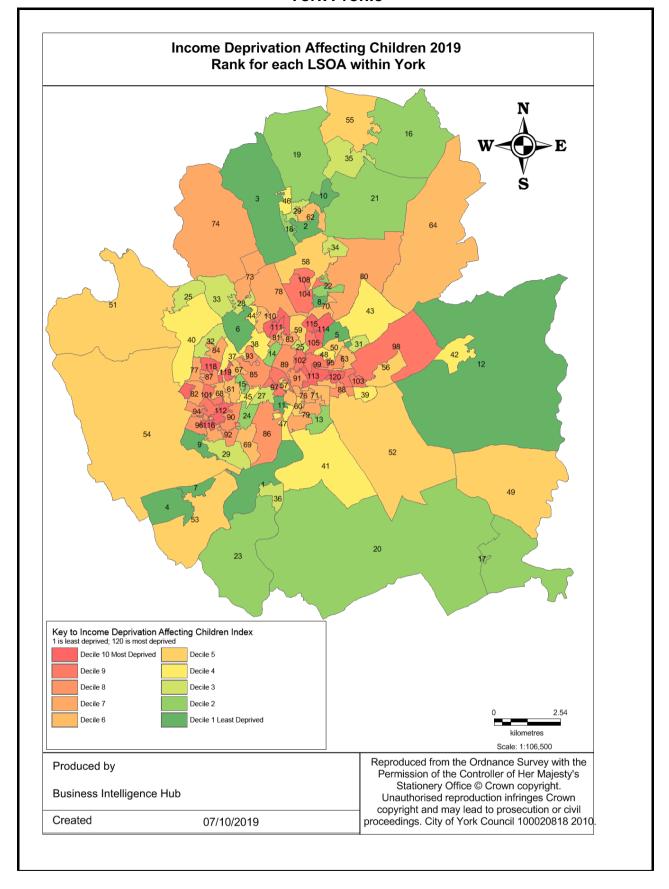

cy (LILEE) considers a household to be fuel poor if:

- it is living in a property with an energy efficiency rating of band D, E, F or G; and
- its disposable income (income after housing costs (AHC) and energy needs) would be below the poverty line.



#### **Pension Credit**

Pension Credit is an income-related benefit made up of 2 parts - Guarantee Credit and Savings Credit.



Source: Department for Work and Pensions (DWP)

# **Indices of Multiple Deprivation**

The IMD measures and rates a number of different domains affecting quality of life including income, employment, education and skills, health and disability, crime, barriers to services and quality of living environments.



Source: Department for Communities and Local Government (DCLG)

















































# **Health and Wellbeing**

The **Health Index** provides a single value for health, and can be broken down to show what aspect of health is contributing to changes in Index scores.

The Index is split into three domains:

- Healthy People focusing on health outcomes
- Healthy Lives focusing on health-related behaviours and personal circumstances
- Healthy Places focusing on wider determinants of health, environmental factors



The Health Index has been scaled to a base of 100 for England, with base year of 2015. Values higher than 100 indicate better health than England 2015, and values below 100 indicate worse health. The scale is such for indicators at LTLA level that a score of 110 represents a score one standard deviation higher than England's 2015 score for that same indicat