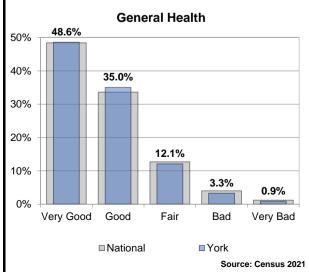

e value for health, and can be broken down to show what aspect of health is contributing to changes in Index scores.

The Index is split into three domains:

- Healthy People focusing on health outcomes
- Healthy Lives focusing on health-related behaviours and personal circumstances
- Healthy Places focusing on wider determinants of health, environmental factors



The Health Index has been scaled to a base of 100 for England, with base year of 2015. Values higher than 100 indicate better health than England 2015, and values below 100 indicate worse health. The scale is such for indicators at LTLA level that a score of 110 represents a score one standard deviation higher than England's 2015 score for that same indicator, 120 represents a value two standard deviations higher, and so on.



























The Standardised Admission Ratio (SAR) is a summary estimate of admission rates relative to the national pattern of admissions and takes into account differences in a population's age, sex and socioeconomic deprivation.

| National | York - 2019/2020 | 2020/2021

Source: Office for Health Improvement and Disparities (OHID)

# Emergency hospital admissions for injuries resulting from a fall (over 65), per 1,000 population

Falls data: the figures given here are taken from Hospital Episode Statistics data, which takes the number of those aged 65 or over being admitted to hospital on a non-elective basis at least once in each year as a result of a fall and divides it by the number of those of that age group resident in each ward to give a rate per 1,000 population.