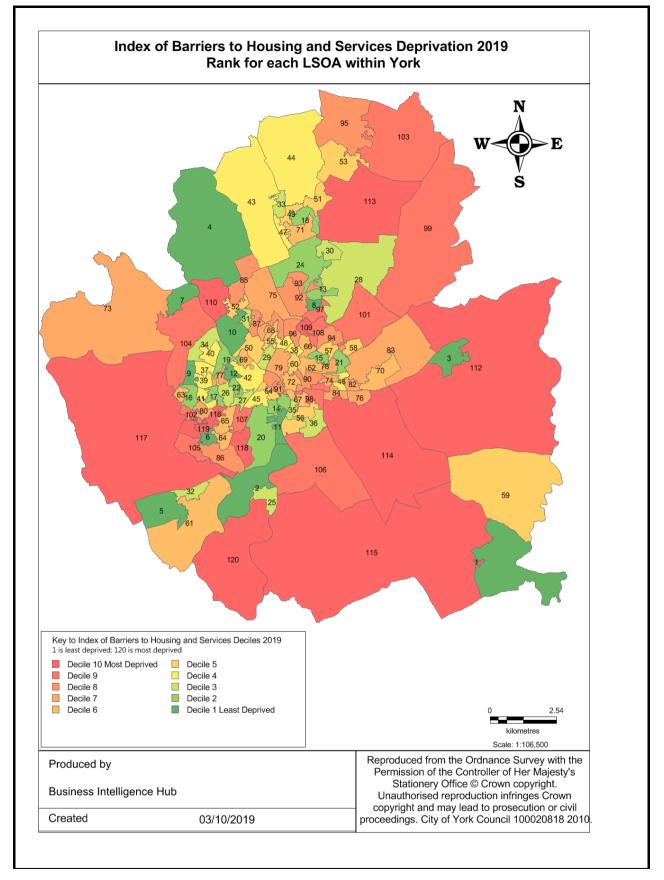

come Low Energy Efficiency (LILEE) considers a household to be fuel poor if:

- it is living in a property with an energy efficiency rating of band D, E, F or G; and
- its disposable income (income after housing costs (AHC) and energy needs) would be below the poverty line.



#### **Pension Credit**

Pension Credit is an income-related benefit made up of 2 parts - Guarantee Credit and Savings Credit.



Source: Department for Work and Pensions (DWP)

# **Indices of Multiple Deprivation**

The IMD measures and rates a number of different domains affecting quality of life including income, employment, education and skills, health and disability, crime, barriers to services and quality of living environments.



Source: Department for Communities and Local Government (DCLG)

















































# **Health and Wellbeing**

The **Health Index** provides a single value for health, and can be broken down to show what aspect of health is contributing to changes in Index scores.

The Index is split into three domains:

- Healthy People focusing on health outcomes
- Healthy Lives focusing on health-related behaviours and personal circumstances
- Healthy Places focusing on wider determinants of health, environmental factors



The Health Index has been scaled to a base of 100 for England, with base year of 2015. Values higher than 100 indicate better health than England 2015, and values below 100 indicate worse health. The scale is such for indicators at LTLA level that a score of 110 represents a score one standard deviation higher than England's 2015 sco