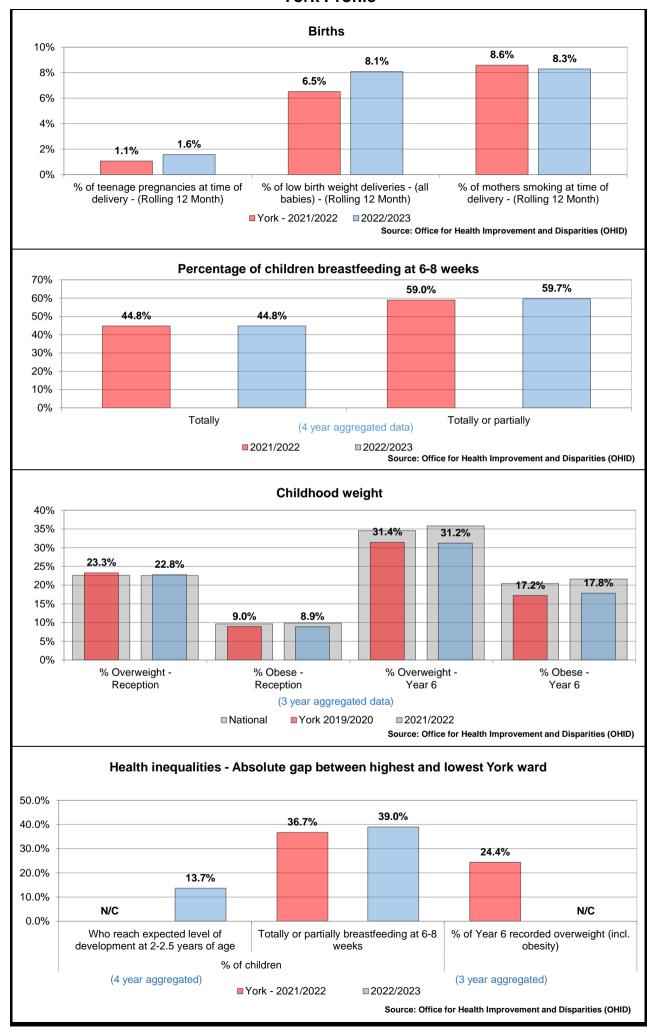

e for health, and can be broken down to show what aspect of health is contributing to changes in Index scores.

The Index is split into three domains:

- Healthy People focusing on health outcomes
- Healthy Lives focusing on health-related behaviours and personal circumstances
- Healthy Places focusing on wider determinants of health, environmental factors



The Health Index has been scaled to a base of 100 for England, with base year of 2015. Values higher than 100 indicate better health than England 2015, and values below 100 indicate worse health. The scale is such for indicators at LTLA level that a score of 110 represents a score one standard deviation higher than England's 2015 score for that same indicator, 120 represents a value two standard deviations higher, and so on.



























The Standardised Admission Ratio (SAR) is a summary estimate of admission rates relative to the national pattern of admissions and takes into account differences in a population's age, sex and socioeconomic deprivation.

| National | York - 2019/2020 | 2020/2021

Source: Office for Health Improvement and Disparities (OHID)

# Emergency hospital admissions for injuries resulting from a fall (over 65), per 1,000 population

Falls data: the figures given here are taken from Hospital Episode Statistics data, which takes the number of those aged 65 or over being admitted to hospital on a non-elective basis at least once in each year as a result of a fall and divides it by the number of those of that age group resident in each ward to give a rate per 1,000 population.