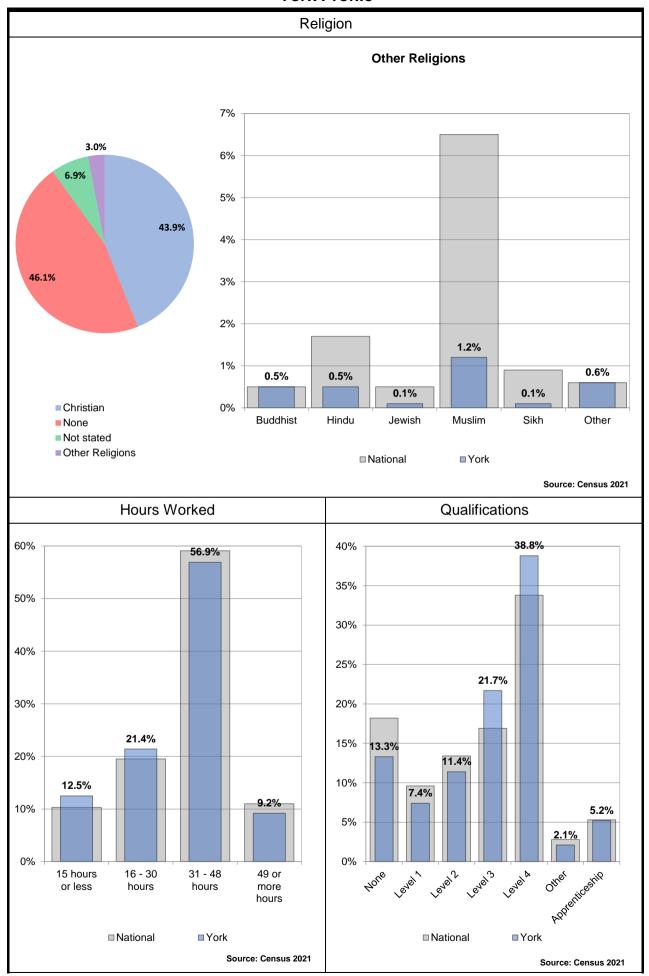

| <b>^</b>                            |



# **Summary**

- York has 211,012 residents with 7.3% from a black and minority ethnic community group. 83.6% are in good health, with 17.1% stating that they have some limitation in day to day activities.
- 65% own their own home, either outright or with a mortgage, 20% are private renters and 14% are social tenants. There are 7,394 Council Houses in York.
- 79.3% of residents have a Level 1 4 qualification, of which 71.9% are, at least, qualified to Level 2, but 13.3% have no qualifications at all.
- 11.5% of children are living in low income families and there are 13.5% of households in fuel poverty.
- 1.7% of the working population (aged 16-64) claim out of work benefits (either Job Seekers Allowance or Universal Credit)















A: Agriculture, forestry and fishing, B: Mining and quarrying, C: Manufacturing, D: Electricity, gas, steam and air conditioning supply, E: Water supply; sewerage, waste management and remediation activities, F: Construction

G: Wholesale and retail trade; repair of motor vehicles and motor cycles, H: Transport and storage, I: Accommodation and food service activities, J: Information and communication, K: Financial and insurance activities, L: Real estate activities

M: Professional, scientific and technical activities, N: Administrative and support service activities, O: Public administration and defence; compulsory social security, P: Education, Q: Human health and social work activities























#### **Child Poverty**

The proportion of children (under 16) who are li