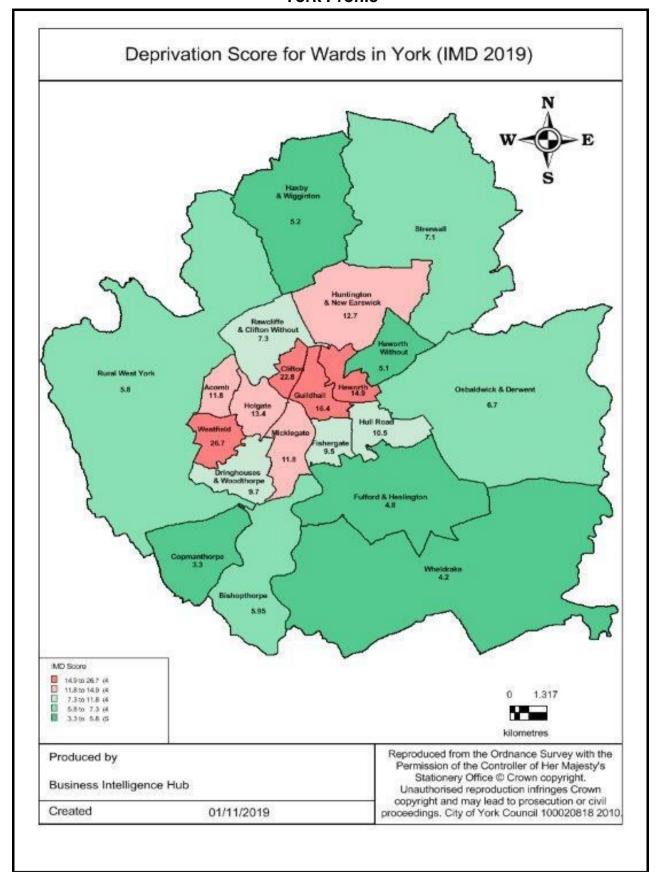

metric Low Income Low Energy Efficiency (LILEE) considers a household to be fuel poor if:

- it is living in a property with an energy efficiency rating of band D, E, F or G; and
- its disposable income (income after housing costs (AHC) and energy needs) would be below the poverty line.



#### **Pension Credit**

Pension Credit is an income-related benefit made up of 2 parts - Guarantee Credit and Savings Credit.



Source: Department for Work and Pensions (DWP)

# **Indices of Multiple Deprivation**

The IMD measures and rates a number of different domains affecting quality of life including income, employment, education and skills, health and disability, crime, barriers to services and quality of living environments.



Source: Department for Communities and Local Government (DCLG)

















































# **Health and Wellbeing**

The **Health Index** provides a single value for health, and can be broken down to show what aspect of health is contributing to changes in Index scores.

The Index is split into three domains:

- Healthy People focusing on health outcomes
- Healthy Lives focusing on health-related behaviours and personal circumstances
- Healthy Places focusing on wider determinants of health, environmental factors



The Health Index has been scaled to a base of 100 for England, with base year of 2015. Values higher than 100 indicate better health than England 2015, and values below 100 indicate worse health. The scale is such for indicators at LTLA level that a score of 110 represents a score one standard deviation higher than Engl