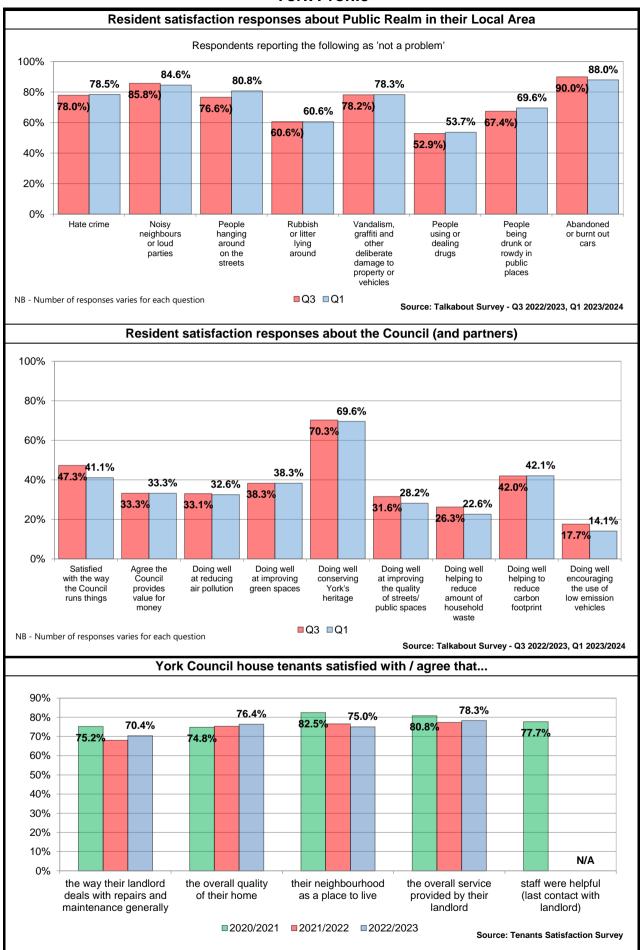

44       |
| People without a bank account           | Percentage    | 1.00%   | 1.00%   | 1.00%   | 1.00%   | 1.00%   | 4.00%      | /                    | 24       | 342       |
|                                         |               |         |         | '       |         | Source  | : UK Prosp | erity Index 2022 (Le | gatum Ir | nstitute) |

#### **Resident Engagement** Talkabout Survey Respondents - Equality profile Number of Responses: Q3 - 404, Q1 - 394 94.7% 100% 93.2% 80% 60% 40.6%<mark>2.23</mark>7.8% 40% 33.3% 25.2% 19.7% 20% 7.1% 8.0% 5.6<sup>4.3</sup>%0.1%0.1%1<mark>1.2</mark> N/00.3%2.3%3.1%7.0% 0% Ethnicity: Other BME Female Male Age 18-24 Age 25-34 Age 35-44 Age 55-64 Age 65-74 Ethnicity: Disabled White ■Q3 ■Q1 Source: Talkabout Survey - Q3 2022/2023, Q1 2023/2024



















#### **Experian Groups**

#### O Rental Hubs

Young singles and homesharers, rent flats, very high internet use, internet via smartphone, watch videos online.

#### **E Senior Security**

Retired singles and couples, pre-war generation, established in community, low internet use, have wills.

#### **G Domestic Success**

Families with children, mid to high household income, monthly discretionary income under £1000, very high mortgage debt, internet via smartphone.

#### H Aspiring Homemakers

Families with young children, 3 bedrooms, high outstanding mortgages, internet via smartphone, texts and photos on smartphone.

#### **B Prestige Positions**

Own large, detached houses, highly educated, high discretionary income, garden or allotment, pay credit cards in full.

#### F Subu