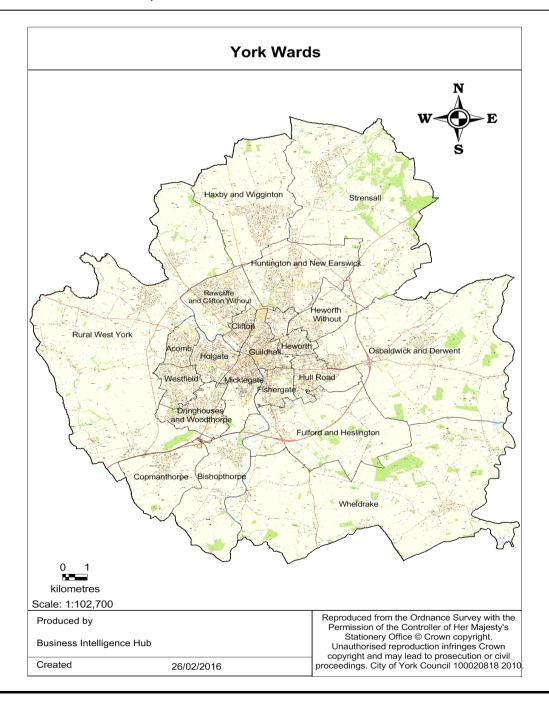

# Ward performance by key areas - Economy

This is an "at a glance" summary of performance within York's wards - more detail is provided in the individual profiles.

|                               | Universa                      | I Credit (ou          | ıt of work) (                      | claimants                           |                               | s who agre<br>are helping | to create j                        |                                      |                               | ions are su              | ree their sk                     |                                      | Fu                            | iel poverty           | (household                         | is)                                 | Children (                    | (aged 0- 15)          |                                    | ow income                           |
|-------------------------------|-------------------------------|-----------------------|------------------------------------|-------------------------------------|-------------------------------|---------------------------|------------------------------------|--------------------------------------|-------------------------------|--------------------------|----------------------------------|--------------------------------------|-------------------------------|-----------------------|------------------------------------|-------------------------------------|-------------------------------|-----------------------|------------------------------------|-------------------------------------|
| Ward                          | Previous<br>Year<br>2021/2022 | Latest Year 2022/2023 | Latest Year<br>Rank (1 is<br>Good) | Direction<br>of Travel<br>Up is Bad | Previous<br>Year<br>2021/2022 | Latest Year               | Latest Year<br>Rank (1 is<br>Good) | Direction<br>of Travel<br>Up is Good | Previous<br>Year<br>2021/2022 | Latest Year<br>2022/2023 | ork Latest Year Rank (1 is Good) | Direction<br>of Travel<br>Up is Good | Previous<br>Year<br>2020/2021 | Latest Year 2021/2022 | Latest Year<br>Rank (1 is<br>Good) | Direction<br>of Travel<br>Up is Bad | Previous<br>Year<br>2020/2021 | Latest Year 2021/2022 | Latest Year<br>Rank (1 is<br>Good) | Direction<br>of Travel<br>Up is Bad |
| Acomb                         | 2.20%                         | 1.70%                 | 15                                 | •                                   | 34.78%                        | 30.77%                    | 15                                 | •                                    | 36.84%                        | 37.50%                   | 16                               | <b>^</b>                             | 14.56%                        | 10.83%                | 7                                  | 4                                   | 15.40%                        | 12.20%                | 15                                 | Ψ                                   |
| Bishopthorpe                  | 1.70%                         | 1.20%                 | 11                                 | 4                                   | 27.27%                        | 18.18%                    | 20                                 | 4                                    | 62.50%                        | 66.67%                   | 2                                | <b>^</b>                             | 10.50%                        | 10.94%                | 8                                  | <b>↑</b>                            | 5.90%                         | 5.20%                 | 4                                  | Ψ                                   |
| Clifton                       | 3.10%                         | 2.70%                 | 20                                 | 4                                   | 31.58%                        | 50.00%                    | 4                                  | <b>1</b>                             | 50.00%                        | 66.67%                   | 3                                | <b>↑</b>                             | 18.72%                        | 18.19%                | 19                                 | 4                                   | 20.50%                        | 18.80%                | 20                                 | Ψ                                   |
| Copmanthorpe                  | 1.10%                         | 1.10%                 | 5                                  | *                                   | 63.64%                        | 40.00%                    | 7                                  | Ψ                                    | 16.67%                        | 50.00%                   | 12                               | •                                    | 20.28%                        | 17.40%                | 18                                 | 4                                   | 5.50%                         | 2.80%                 | 1                                  | Ψ                                   |
| Dringhouses and Woodthorpe    | 1.70%                         | 1.40%                 | 12                                 | 4                                   | 48.48%                        | 43.33%                    | 6                                  | Ψ                                    | 50.00%                        | 52.17%                   | 11                               | •                                    | 11.91%                        | 11.37%                | 10                                 | 4                                   | 10.10%                        | 7.90%                 | 11                                 | Ψ                                   |
| Fishergate                    | 1.40%                         | 1.00%                 | 3                                  | 4                                   | 42.86%                        | 35.00%                    | 10                                 | Ψ                                    | 40.00%                        | 53.85%                   | 8                                | <b>↑</b>                             | 10.75%                        | 9.38%                 | 4                                  | 4                                   | 6.40%                         | 7.20%                 | 10                                 | <b>^</b>                            |
| Fulford and Heslington        | 1.90%                         | 1.10%                 | 6                                  | 4                                   | 33.33%                        | 33.33%                    | 13                                 | <b>→</b>                             | 87.50%                        | 75.00%                   | 1                                | Ψ                                    | 19.30%                        | 19.27%                | 20                                 | 4                                   | 8.30%                         | 5.60%                 | 7                                  | Ψ                                   |
| Guildhall                     | 2.10%                         | 1.70%                 | 16                                 | 4                                   | 25.93%                        | 17.65%                    | 21                                 | Ψ                                    | 43.48%                        | 38.46%                   | 15                               | Ψ                                    | 12.13%                        | 10.52%                | 6                                  | 4                                   | 16.60%                        | 12.30%                | 16                                 | Ψ                                   |
| Haxby and Wigginton           | 1.10%                         | 1.10%                 | 7                                  | <b>→</b>                            | 40.00%                        | 34.78%                    | 12                                 | 4                                    | 52.63%                        | 37.50%                   | 17                               | Ψ                                    | 9.67%                         | 9.23%                 | 3                                  | 4                                   | 7.40%                         | 4.60%                 | 3                                  | Ψ                                   |
| Heworth                       | 2.80%                         | 2.30%                 | 19                                 | 4                                   | 13.64%                        | 29.41%                    | 17                                 | <b>1</b>                             | 38.89%                        | 20.00%                   | 21                               | Ψ                                    | 25.89%                        | 24.28%                | 21                                 | 4                                   | 18.90%                        | 17.30%                | 19                                 | Ψ                                   |
| Heworth Without               | 1.70%                         | 1.50%                 | 14                                 | 4                                   | 45.45%                        | 58.33%                    | 2                                  | <b>1</b>                             | 50.00%                        | 33.33%                   | 18                               | Ψ                                    | 19.48%                        | 16.22%                | 17                                 | 4                                   | 7.70%                         | 5.50%                 | 5                                  | Ψ                                   |
| Holgate                       | 2.50%                         | 2.20%                 | 18                                 | 4                                   | 32.00%                        | 21.88%                    | 18                                 | Ψ                                    | 50.00%                        | 41.18%                   | 14                               | Ψ                                    | 12.12%                        | 12.35%                | 13                                 | <b>↑</b>                            | 13.30%                        | 10.60%                | 14                                 | Ψ                                   |
| Hull Road                     | 1.40%                         | 1.10%                 | 8                                  | 4                                   | 18.75%                        | 20.00%                    | 19                                 | <b>1</b>                             | 45.45%                        | 57.14%                   | 5                                | <b>↑</b>                             | 13.64%                        | 14.49%                | 15                                 | <b>↑</b>                            | 18.40%                        | 16.60%                | 18                                 | Ψ                                   |
| Huntington and New Earswick   | 2.20%                         | 1.40%                 | 13                                 | 4                                   | 57.69%                        | 36.84%                    | 8                                  | Ψ                                    | 60.00%                        | 21.43%                   | 20                               | •                                    | 13.71%                        | 11.40%                | 11                                 | 4                                   | 14.60%                        | 14.10%                | 17                                 | Ψ                                   |
| Micklegate                    | 2.10%                         | 1.70%                 | 17                                 | 4                                   | 34.15%                        | 47.62%                    | 5                                  | <b>↑</b>                             | 51.61%                        | 57.14%                   | 6                                | •                                    | 14.77%                        | 16.21%                | 16                                 | <b>↑</b>                            | 7.80%                         | 6.50%                 | 8                                  | Ψ                                   |
| Osbaldwick and Derwent        | 1.40%                         | 1.10%                 | 9                                  | 4                                   | 27.27%                        | 30.00%                    | 16                                 | <b>1</b>                             | 27.27%                        | 25.00%                   | 19                               | Ψ                                    | 10.72%                        | 11.61%                | 12                                 | <b>↑</b>                            | 9.00%                         | 9.10%                 | 12                                 | <b>^</b>                            |
| Rawcliffe and Clifton Without | 1.50%                         | 1.10%                 | 10                                 | 4                                   | 29.17%                        | 36.36%                    | 9                                  | <b>1</b>                             | 30.00%                        | 57.89%                   | 4                                | <b>1</b>                             | 8.08%                         | 8.28%                 | 2                                  | <b>↑</b>                            | 11.10%                        | 9.60%                 | 13                                 | Ψ                                   |
| Rural West York               | 1.10%                         | 1.00%                 | 4                                  | 4                                   | 29.41%                        | 16.67%                    | 22                                 | Ψ                                    | 66.67%                        | 53.33%                   | 9                                | Ψ                                    | 8.80%                         | 6.72%                 | 1                                  | 4                                   | 7.30%                         | 6.50%                 | 9                                  | Ψ                                   |
| Strensall                     | 1.30%                         | 0.90%                 | 2                                  | 4                                   | 23.81%                        | 33.33%                    | 14                                 | <b>^</b>                             | 58.33%                        | 53.33%                   | 10                               | Ψ                                    | 10.97%                        | 9.48%                 | 5                                  | 4                                   | 7.80%                         | 5.50%                 | 6                                  | 4                                   |
| Westfield                     | 4.20%                         | 3.50%                 | 21                                 | 4                                   | 50.00%                        | 57.14%                    | 3                                  | <b>1</b>                             | 40.00%                        | 55.56%                   | 7                                | <b>1</b>                             | 16.89%                        | 13.90%                | 14                                 | 4                                   | 24.30%                        | 19.80%                | 21                                 | 1                                   |
| Wheldrake                     | 1.10%                         | 0.60%                 | 1                                  | 4                                   | 57.14%                        | 83.33%                    | 1                                  | <b>1</b>                             | 60.00%                        | N/A                      |                                  | <b>→</b>                             | 10.43%                        | 10.97%                | 9                                  | <b>↑</b>                            | 6.90%                         | 3.30%                 | 2                                  | 1                                   |
| York                          | 2.00%                         | 1.70%                 |                                    | 4                                   | 36.33%                        | 34.84%                    |                                    | 4                                    | 48.67%                        | 46.18%                   |                                  | 4                                    | 14.66%                        | 13.49%                |                                    | *                                   | 12.90%                        | 11.50%                |                                    | 4                                   |

# Ward performance by key areas - Health & Wellbeing

This is an "at a glance" summary of performance within York's wards - more detail is provided in the individual profiles.

|                               | ı                             | Reception             | year obesit                        | y                                   |                               | Year 6      | obesity                            |                                     |                               | Male life e           | expectancy                         |                                      |                               | Female life              | expectanc                          | у                                    | Emerge                        | ncy hospita              | al admissio                        | ns for all                          |                               | ency hospi<br>resulting f |                                    |                                     |
|-------------------------------|-------------------------------|-----------------------|------------------------------------|-------------------------------------|-------------------------------|-------------|------------------------------------|-------------------------------------|-------------------------------|-----------------------|------------------------------------|--------------------------------------|-------------------------------|--------------------------|------------------------------------|--------------------------------------|-------------------------------|--------------------------|------------------------------------|-------------------------------------|-------------------------------|---------------------------|------------------------------------|-------------------------------------|
| Ward                          | Previous<br>Year<br>2019/2020 | Latest Year 2021/2022 | Latest Year<br>Rank (1 is<br>Good) | Direction<br>of Travel<br>Up is Bad | Previous<br>Year<br>2019/2020 | Latest Year | Latest Year<br>Rank (1 is<br>Good) | Direction<br>of Travel<br>Up is Bad | Previous<br>Year<br>2019/2020 | Latest Year 2020/2021 | Latest Year<br>Rank (1 is<br>Good) | Direction<br>of Travel<br>Up is Good | Previous<br>Year<br>2019/2020 | Latest Year<br>2020/2021 | Latest Year<br>Rank (1 is<br>Good) | Direction<br>of Travel<br>Up is Good | Previous<br>Year<br>2019/2020 | Latest Year<br>2020/2021 | Latest Year<br>Rank (1 is<br>Good) | Direction<br>of Travel<br>Up is Bad | Previous<br>Year<br>2021/2022 | Latest Year               | Latest Year<br>Rank (1 is<br>Good) | Direction<br>of Travel<br>Up is Bad |
| Acomb                         | 7.55%                         | 7.41%                 | 4                                  | Ψ                                   | 22.03%                        | 22.03%      | 16                                 | →                                   | 80.18                         | 79.84                 | 16                                 | •                                    | 82.50                         | 81.75                    | 20                                 | •                                    | 113.56                        | 114.36                   | 17                                 | <b>↑</b>                            | 24.30                         | 22.10                     | 13                                 | Ψ                                   |
| Bishopthorpe                  | 9.52%                         | 8.70%                 | 7                                  | Ψ.                                  | 10.00%                        | 9.38%       | 3                                  | Ψ                                   | 84.82                         | 85.79                 | 2                                  | <b>↑</b>                             | 84.86                         | 87.59                    | 2                                  | •                                    | 86.86                         | 86.90                    | 2                                  | •                                   | 17.00                         | 19.30                     | 9                                  | •                                   |
| Clifton                       | 11.36%                        | 12.20%                | 15                                 | <b>^</b>                            | 21.05%                        | 25.00%      | 19                                 | <b>^</b>                            | 77.32                         | 76.87                 | 20                                 | 4                                    | 82.29                         | 82.13                    | 18                                 | •                                    | 123.32                        | 123.56                   | 20                                 | <b>↑</b>                            | 21.50                         | 23.10                     | 15                                 | •                                   |
| Copmanthorpe                  | 0.00%                         | N/C                   | -                                  | →                                   | 7.69%                         | 7.69%       | 1                                  | →                                   | 86.16                         | 87.08                 | 1                                  | •                                    | 88.18                         | 91.79                    | 1                                  | •                                    | 77.22                         | 79.03                    | 1                                  | <b>↑</b>                            | 18.00                         | 14.60                     | 4                                  | 4                                   |
| Dringhouses and Woodthorpe    | 9.68%                         | 7.14%                 | 3                                  | Ψ                                   | 16.67%                        | 16.36%      | 10                                 | •                                   | 82.60                         | 82.41                 | 5                                  | •                                    | 86.12                         | 86.86                    | 4                                  | <b>^</b>                             | 100.19                        | 101.47                   | 12                                 | <b>↑</b>                            | 20.30                         | 13.60                     | 3                                  | Ψ.                                  |
| Fishergate                    | 0.00%                         | N/C                   | -                                  | <b>→</b>                            | 11.54%                        | 12.50%      | 6                                  | •                                   | 76.24                         | 76.94                 | 19                                 | •                                    | 81.81                         | 81.79                    | 19                                 | •                                    | 107.48                        | 105.14                   | 13                                 | Ψ                                   | 19.80                         | 21.40                     | 11                                 | •                                   |
| Fulford and Heslington        | 0.00%                         | N/C                   | -                                  | ⇒                                   | 0.00%                         | 11.76%      | 5                                  | ⇒                                   | 80.64                         | 80.55                 | 10                                 | •                                    | 85.94                         | 85.58                    | 5                                  | •                                    | 98.89                         | 100.03                   | 9                                  | <b>^</b>                            | 29.70                         | 34.30                     | 21                                 | •                                   |
| Guildhall                     | 11.76%                        | 9.38%                 | 9                                  | Ψ                                   | 20.00%                        | 20.00%      | 13                                 | ⇒                                   | 79.50                         | 79.00                 | 17                                 | 4                                    | 83.30                         | 82.92                    | 16                                 | •                                    | 101.24                        | 97.40                    | 7                                  | Ψ.                                  | 23.90                         | 17.10                     | 6                                  | Ψ.                                  |
| Haxby and Wigginton           | 10.71%                        | 11.11%                | 13                                 | <b>↑</b>                            | 12.90%                        | 13.56%      | 8                                  | <b>↑</b>                            | 82.79                         | 82.66                 | 4                                  | Ψ.                                   | 84.20                         | 83.94                    | 11                                 | •                                    | 111.66                        | 112.50                   | 16                                 | <b>^</b>                            | 18.70                         | 23.10                     | 16                                 | •                                   |
| Heworth                       | 11.76%                        | 12.70%                | 17                                 | <b>↑</b>                            | 20.34%                        | 20.69%      | 15                                 | •                                   | 76.11                         | 75.43                 | 22                                 | •                                    | 82.23                         | 81.27                    | 21                                 | •                                    | 115.10                        | 115.66                   | 18                                 | <b>^</b>                            | 25.70                         | 16.60                     | 5                                  | Ψ.                                  |
| Heworth Without               | 0.00%                         | N/C                   | -                                  | →                                   | 0.00%                         | N/C         | -                                  | →                                   | 79.31                         | 79.97                 | 15                                 | •                                    | 85.44                         | 87.56                    | 3                                  | •                                    | 91.37                         | 93.87                    | 5                                  | <b>^</b>                            | 14.70                         | 13.10                     | 2                                  | Ψ.                                  |
| Holgate                       | 7.81%                         | 8.06%                 | 6                                  | <b>↑</b>                            | 14.04%                        | 18.64%      | 12                                 | •                                   | 79.59                         | 80.14                 | 12                                 | •                                    | 84.96                         | 84.69                    | 7                                  | •                                    | 108.04                        | 108.91                   | 15                                 | <b>↑</b>                            | 17.60                         | 24.00                     | 17                                 | •                                   |
| Hull Road                     | 10.26%                        | 11.11%                | 14                                 | <b>↑</b>                            | 18.60%                        | 23.68%      | 18                                 | •                                   | 78.58                         | 78.92                 | 18                                 | •                                    | 82.11                         | 82.31                    | 17                                 | •                                    | 91.41                         | 92.53                    | 4                                  | <b>^</b>                            | 17.00                         | 12.10                     | 1                                  | Ψ.                                  |
| Huntington and New Earswick   | 10.53%                        | 10.71%                | 12                                 | <b>↑</b>                            | 20.69%                        | 22.81%      | 17                                 | •                                   | 80.98                         | 80.57                 | 9                                  | •                                    | 84.08                         | 84.36                    | 8                                  | <b>^</b>                             | 119.44                        | 119.02                   | 19                                 | Ψ.                                  | 20.20                         | 17.10                     | 7                                  | Ψ.                                  |
| Micklegate                    | 5.17%                         | 7.69%                 | 5                                  | <b>↑</b>                            | 11.43%                        | 12.82%      | 7                                  | •                                   | 82.07                         | 81.08                 | 7                                  | •                                    | 83.66                         | 83.71                    | 12                                 | •                                    | 94.92                         | 95.15                    | 6                                  | <b>↑</b>                            | 19.90                         | 20.90                     | 10                                 | •                                   |
| Osbaldwick and Derwent        | 11.11%                        | 9.38%                 | 10                                 | Ψ.                                  | 12.20%                        | 9.76%       | 4                                  | Ψ.                                  | 81.20                         | 80.35                 | 11                                 | •                                    | 83.47                         | 83.14                    | 14                                 | •                                    | 106.42                        | 107.46                   | 14                                 | <b>^</b>                            | 28.60                         | 25.40                     | 20                                 | 4                                   |
| Rawcliffe and Clifton Without | 8.57%                         | 6.45%                 | 2                                  | Ψ.                                  | 20.00%                        | 20.37%      | 14                                 | •                                   | 80.18                         | 80.04                 | 13                                 | •                                    | 82.97                         | 83.13                    | 15                                 | •                                    | 99.51                         | 100.49                   | 10                                 | <b>^</b>                            | 18.20                         | 24.60                     | 18                                 | •                                   |
| Rural West York               | 5.00%                         | 5.88%                 | 1                                  | •                                   | 16.22%                        | 17.95%      | 11                                 | <b>^</b>                            | 80.58                         | 80.86                 | 8                                  | •                                    | 85.18                         | 84.12                    | 9                                  | •                                    | 98.29                         | 98.83                    | 8                                  | <b>↑</b>                            | 22.40                         | 21.40                     | 12                                 | Ψ.                                  |
| Strensall                     | 8.33%                         | 8.70%                 | 8                                  | <b>^</b>                            | 16.28%                        | 13.64%      | 9                                  | Ψ.                                  | 83.01                         | 82.99                 | 3                                  | •                                    | 84.90                         | 85.11                    | 6                                  | •                                    | 98.70                         | 100.88                   | 11                                 | <b>^</b>                            | 17.20                         | 19.00                     | 8                                  | •                                   |
| Westfield                     | 13.04%                        | 12.50%                | 16                                 | Ψ.                                  | 26.32%                        | 27.37%      | 20                                 | <b>^</b>                            | 75.95                         | 76.09                 | 21                                 | •                                    | 79.96                         | 80.65                    | 22                                 | •                                    | 131.86                        | 132.26                   | 21                                 | •                                   | 19.80                         | 25.10                     | 19                                 | •                                   |
| Wheldrake                     | 8.70%                         | 9.52%                 | 11                                 | <b>^</b>                            | 9.38%                         | 9.09%       | 2                                  | Ψ.                                  | 82.18                         | 82.29                 | 6                                  | •                                    | 85.04                         | 84.03                    | 10                                 | •                                    | 86.24                         | 87.41                    | 3                                  | •                                   | 18.40                         | 22.70                     | 14                                 | <b>^</b>                            |
| York                          | 8.95%                         | 8.90%                 |                                    | Ψ.                                  | 17.23%                        | 17.84%      |                                    | <b>^</b>                            | 80.17                         | 79.99                 |                                    | •                                    | 83.58                         | 83.53                    |                                    | •                                    | 105.91                        | 106.20                   |                                    | <b>↑</b>                            | 20.60                         | 20.50                     |                                    | Ψ.                                  |

# Ward performance by key areas - Adult Social Care

This is an "at a glance" summary of performance within York's wards - more detail is provided in the individual profiles.

|                               |                               | Social I              | solation                           |                                     | Homecar                       | e clients (p             | er 1,000 pc                        | pulation)                           |                               | etting paid p<br>not resident |                                    |                                   | New cust                      |                       | uesting Adı<br>upport              | ult Social                        |
|-------------------------------|-------------------------------|-----------------------|------------------------------------|-------------------------------------|-------------------------------|--------------------------|------------------------------------|-------------------------------------|-------------------------------|-------------------------------|------------------------------------|-----------------------------------|-------------------------------|-----------------------|------------------------------------|-----------------------------------|
| Ward                          | Previous<br>Year<br>2021/2022 | Latest Year 2022/2023 | Latest Year<br>Rank (1 is<br>Good) | Direction<br>of Travel<br>Up is Bad | Previous<br>Year<br>2021/2022 | Latest Year<br>2022/2023 | Latest Year<br>Rank (1 is<br>Good) | Direction<br>of Travel<br>Up is Bad | Previous<br>Year<br>2021/2022 | Latest Year 2022/2023         | Latest Year<br>Rank (1 is<br>Good) | Direction<br>of Travel<br>Neutral | Previous<br>Year<br>2021/2022 | Latest Year 2022/2023 | Latest Year<br>Rank (1 is<br>Good) | Direction<br>of Travel<br>Neutral |
| Acomb                         | 2.22                          | 2.35                  | 20                                 | •                                   | 43                            | 55                       | 15                                 | •                                   | 69                            | 77                            | 11                                 | *                                 | 41                            | 55                    | 6                                  | *                                 |
| Bishopthorpe                  | 2.57                          | 1.88                  | 9                                  | •                                   | 16                            | 15                       | 3                                  | *                                   | 28                            | 25                            | 19                                 | *                                 | 23                            | 15                    | 21                                 | *                                 |
| Clifton                       | 2.19                          | 1.95                  | 13                                 | Ψ                                   | 57                            | 67                       | 18                                 | 1                                   | 83                            | 96                            | 7                                  | *                                 | 37                            | 37                    | 15                                 | *                                 |
| Copmanthorpe                  | 1.00                          | 2.25                  | 19                                 | <b>^</b>                            | 11                            | 9                        | 1                                  | 4                                   | 23                            | 14                            | 22                                 | <b>→</b>                          | 15                            | 16                    | 20                                 | <b>→</b>                          |
| Dringhouses and Woodthorpe    | 2.35                          | 2.05                  | 17                                 | Ψ                                   | 61                            | 59                       | 16                                 | Ψ                                   | 104                           | 101                           | 6                                  | <b>→</b>                          | 56                            | 58                    | 5                                  | <b>→</b>                          |
| Fishergate                    | 1.80                          | 1.58                  | 4                                  | Ψ                                   | 46                            | 44                       | 13                                 | Ψ                                   | 73                            | 75                            | 13                                 | <b>→</b>                          | 34                            | 40                    | 13                                 | <b>→</b>                          |
| Fulford and Heslington        | 1.83                          | 1.90                  | 10                                 | <b>^</b>                            | 12                            | 19                       | 5                                  | <b>1</b>                            | 28                            | 29                            | 18                                 | <b>→</b>                          | 25                            | 21                    | 19                                 | <b>→</b>                          |
| Guildhall                     | 1.93                          | 2.00                  | 14                                 | <b>↑</b>                            | 26                            | 36                       | 9                                  | <b>↑</b>                            | 70                            | 82                            | 9                                  | <b>→</b>                          | 48                            | 50                    | 7                                  | <b>→</b>                          |
| Haxby and Wigginton           | 1.83                          | 2.00                  | 15                                 | <b>↑</b>                            | 48                            | 69                       | 19                                 | <b>↑</b>                            | 94                            | 122                           | 4                                  | <b>→</b>                          | 69                            | 88                    | 3                                  | <b>→</b>                          |
| Heworth                       | 2.00                          | 1.81                  | 8                                  | Ψ                                   | 77                            | 62                       | 17                                 | Ψ                                   | 134                           | 109                           | 5                                  | <b>→</b>                          | 62                            | 42                    | 10                                 | <b>→</b>                          |
| Heworth Without               | 2.50                          | 1.33                  | 1                                  | Ψ                                   | 23                            | 17                       | 4                                  | •                                   | 24                            | 20                            | 21                                 | <b>→</b>                          | 24                            | 29                    | 16                                 | <b>→</b>                          |
| Holgate                       | 1.81                          | 1.76                  | 6                                  | Ψ                                   | 48                            | 48                       | 14                                 | <b>→</b>                            | 84                            | 76                            | 12                                 | <b>→</b>                          | 44                            | 48                    | 8                                  | <b>→</b>                          |
| Hull Road                     | 2.22                          | 1.92                  | 12                                 | Ψ                                   | 20                            | 20                       | 7                                  | <b>→</b>                            | 36                            | 36                            | 16                                 | <b>→</b>                          | 32                            | 22                    | 18                                 | <b>→</b>                          |
| Huntington and New Earswick   | 2.12                          | 2.05                  | 18                                 | Ψ                                   | 90                            | 85                       | 21                                 | •                                   | 183                           | 187                           | 2                                  | <b>→</b>                          | 74                            | 98                    | 2                                  | <b>→</b>                          |
| Micklegate                    | 1.86                          | 1.90                  | 11                                 | <b>↑</b>                            | 33                            | 43                       | 12                                 | <b>↑</b>                            | 68                            | 91                            | 8                                  | <b>→</b>                          | 44                            | 42                    | 11                                 | *                                 |
| Osbaldwick and Derwent        | 1.88                          | 1.50                  | 2                                  | •                                   | 25                            | 37                       | 10                                 | <b>↑</b>                            | 42                            | 55                            | 14                                 | <b>→</b>                          | 36                            | 40                    | 14                                 | *                                 |
| Rawcliffe and Clifton Without | 1.78                          | 1.72                  | 5                                  | Ψ                                   | 37                            | 38                       | 11                                 | <b>↑</b>                            | 72                            | 81                            | 10                                 | <b>→</b>                          | 51                            | 41                    | 12                                 | <b>→</b>                          |
| Rural West York               | 2.25                          | 2.00                  | 16                                 | •                                   | 24                            | 19                       | 6                                  | •                                   | 39                            | 42                            | 15                                 | *                                 | 35                            | 45                    | 9                                  | *                                 |
| Strensall                     | 2.44                          | 2.38                  | 21                                 | •                                   | 26                            | 23                       | 8                                  | •                                   | 36                            | 36                            | 17                                 | *                                 | 31                            | 29                    | 17                                 | *                                 |
| Westfield                     | 1.84                          | 1.80                  | 7                                  | Ψ                                   | 85                            | 84                       | 20                                 | Ψ                                   | 138                           | 133                           | 3                                  | <b>→</b>                          | 78                            | 66                    | 4                                  | <b>→</b>                          |
| Wheldrake                     | 2.71                          | 1.50                  | 3                                  | Ψ                                   | 10                            | 11                       | 2                                  | <b>↑</b>                            | 17                            | 23                            | 20                                 | <b>→</b>                          | 17                            | 15                    | 22                                 | <b>→</b>                          |
| York                          | 2.04                          | 1.92                  |                                    | Ψ                                   | 828                           | 865                      |                                    | <b>↑</b>                            | 1,488                         | 1,548                         |                                    | <b>→</b>                          | 989                           | 1,030                 |                                    | <b>→</b>                          |

Ward performance by key areas - Public Realm

This is an "at a glance" summary of performance within York's wards - more detail is provided in the individual profiles.

|                               | Cri                           | me (per 1,0           | 00 populati                        | ion)                                | AS                            | 6B (per 1,00             | 00 populatio                       | on)                                 |                               |                       | k that hate<br>their loca          |                                      |                               | ve in, relati         | e that York<br>vely free fro       |                                      | % of r                        | oad area th           | at is Struc<br>(Grade 5)           | turally                             |
|-------------------------------|-------------------------------|-----------------------|------------------------------------|-------------------------------------|-------------------------------|--------------------------|------------------------------------|-------------------------------------|-------------------------------|-----------------------|------------------------------------|--------------------------------------|-------------------------------|-----------------------|------------------------------------|--------------------------------------|-------------------------------|-----------------------|------------------------------------|-------------------------------------|
| Ward                          | Previous<br>Year<br>2021/2022 | Latest Year 2022/2023 | Latest Year<br>Rank (1 is<br>Good) | Direction<br>of Travel<br>Up is Bad | Previous<br>Year<br>2021/2022 | Latest Year<br>2022/2023 | Latest Year<br>Rank (1 is<br>Good) | Direction<br>of Travel<br>Up is Bad | Previous<br>Year<br>2021/2022 | Latest Year 2022/2023 | Latest Year<br>Rank (1 is<br>Good) | Direction<br>of Travel<br>Up is Good | Previous<br>Year<br>2021/2022 | Latest Year 2022/2023 | Latest Year<br>Rank (1 is<br>Good) | Direction<br>of Travel<br>Up is Good | Previous<br>Year<br>2020/2021 | Latest Year 2021/2022 | Latest Year<br>Rank (1 is<br>Good) | Direction<br>of Travel<br>Up is Bad |
| Acomb                         | 44.72                         | 51.39                 | 11                                 | •                                   | 26.67                         | 21.33                    | 16                                 | Ψ                                   | 78.26%                        | 74.07%                | 15                                 | •                                    | 86.96%                        | 65.38%                | 19                                 | Ψ                                    | 8.47%                         | 10.57%                | 13                                 | •                                   |
| Bishopthorpe                  | 23.85                         | 18.79                 | 1                                  | 4                                   | 11.33                         | 9.64                     | 6                                  | 4                                   | 83.33%                        | 72.73%                | 16                                 | Ψ                                    | 83.33%                        | 72.73%                | 11                                 | 4                                    | 10.28%                        | 12.34%                | 16                                 | •                                   |
| Clifton                       | 79.93                         | 76.54                 | 18                                 | 4                                   | 25.78                         | 23.28                    | 18                                 | 4                                   | 63.16%                        | 68.75%                | 20                                 | <b>1</b>                             | 78.95%                        | 81.25%                | 6                                  | 1                                    | 9.61%                         | 12.35%                | 17                                 | •                                   |
| Copmanthorpe                  | 24.13                         | 20.99                 | 2                                  | 4                                   | 12.06                         | 5.54                     | 2                                  | 4                                   | 90.91%                        | 90.91%                | 4                                  | <b>→</b>                             | 72.73%                        | 70.00%                | 13                                 | 4                                    | 7.13%                         | 9.07%                 | 8                                  | •                                   |
| Dringhouses and Woodthorpe    | 46.89                         | 41.17                 | 9                                  | Ψ                                   | 19.93                         | 15.94                    | 11                                 | Ψ                                   | 72.73%                        | 83.87%                | 9                                  | <b>↑</b>                             | 68.75%                        | 63.33%                | 20                                 | 4                                    | 10.95%                        | 10.42%                | 12                                 | Ψ                                   |
| Fishergate                    | 52.43                         | 54.02                 | 13                                 | <b>1</b>                            | 23.03                         | 12.57                    | 8                                  | 4                                   | 76.19%                        | 81.82%                | 11                                 | <b>↑</b>                             | 95.24%                        | 90.91%                | 3                                  | 4                                    | 9.66%                         | 9.30%                 | 9                                  | Ψ                                   |
| Fulford and Heslington        | 66.07                         | 75.77                 | 17                                 | <b>1</b>                            | 22.28                         | 15.47                    | 10                                 | Ψ                                   | 88.89%                        | 100.00%               | 1                                  | <b>↑</b>                             | 66.67%                        | 83.33%                | 4                                  | <b>1</b>                             | 3.66%                         | 5.25%                 | 1                                  | <b>^</b>                            |
| Guildhall                     | 194.54                        | 224.87                | 21                                 | <b>↑</b>                            | 88.05                         | 62.82                    | 21                                 | Ψ                                   | 57.14%                        | 52.94%                | 21                                 | Ψ                                    | 67.86%                        | 68.42%                | 14                                 | <b>↑</b>                             | 10.22%                        | 13.23%                | 19                                 | <b>^</b>                            |
| Haxby and Wigginton           | 24.07                         | 28.02                 | 5                                  | <b>↑</b>                            | 17.91                         | 22.47                    | 17                                 | <b>↑</b>                            | 83.33%                        | 87.50%                | 7                                  | <b>↑</b>                             | 90.00%                        | 100.00%               | 1                                  | <b>↑</b>                             | 6.81%                         | 8.41%                 | 5                                  | <b>↑</b>                            |
| Heworth                       | 57.06                         | 55.68                 | 14                                 | Ψ                                   | 25.81                         | 17.69                    | 14                                 | Ψ                                   | 65.22%                        | 82.35%                | 10                                 | <b>↑</b>                             | 63.64%                        | 43.75%                | 21                                 | Ψ                                    | 10.82%                        | 13.55%                | 20                                 | <b>^</b>                            |
| Heworth Without               | 19.05                         | 22.36                 | 3                                  | 1                                   | 6.86                          | 7.87                     | 5                                  | 1                                   | 75.00%                        | 91.67%                | 3                                  | <b>↑</b>                             | 81.82%                        | 91.67%                | 2                                  | 1                                    | 10.66%                        | 11.92%                | 15                                 | •                                   |
| Holgate                       | 53.19                         | 52.42                 | 12                                 | Ψ                                   | 26.16                         | 16.77                    | 13                                 | Ψ                                   | 73.08%                        | 80.00%                | 12                                 | <b>↑</b>                             | 61.54%                        | 65.63%                | 18                                 | <b>1</b>                             | 12.88%                        | 13.62%                | 21                                 | <b>^</b>                            |
| Hull Road                     | 39.77                         | 36.66                 | 8                                  | Ψ                                   | 13.58                         | 7.38                     | 4                                  | Ψ                                   | 50.00%                        | 70.00%                | 19                                 | <b>↑</b>                             | 62.50%                        | 30.00%                | 22                                 | Ψ                                    | 7.79%                         | 8.52%                 | 6                                  | <b>^</b>                            |
| Huntington and New Earswick   | 65.59                         | 74.51                 | 16                                 | <b>1</b>                            | 24.25                         | 18.85                    | 15                                 | Ψ                                   | 69.23%                        | 89.47%                | 5                                  | <b>↑</b>                             | 73.08%                        | 73.68%                | 9                                  | <b>1</b>                             | 5.01%                         | 6.60%                 | 2                                  | <b>↑</b>                            |
| Micklegate                    | 129.80                        | 137.38                | 20                                 | <b>1</b>                            | 66.07                         | 43.21                    | 20                                 | Ψ                                   | 70.73%                        | 75.00%                | 14                                 | <b>↑</b>                             | 78.05%                        | 73.91%                | 8                                  | Ψ                                    | 11.51%                        | 10.89%                | 14                                 | Ψ                                   |
| Osbaldwick and Derwent        | 23.88                         | 28.44                 | 7                                  | <b>1</b>                            | 12.12                         | 6.72                     | 3                                  | Ψ                                   | 77.27%                        | 71.43%                | 18                                 | Ψ                                    | 81.82%                        | 76.19%                | 7                                  | Ψ                                    | 8.46%                         | 8.65%                 | 7                                  | <b>↑</b>                            |
| Rawcliffe and Clifton Without | 67.06                         | 61.36                 | 15                                 | Ψ                                   | 18.92                         | 15.01                    | 9                                  | Ψ                                   | 80.00%                        | 72.73%                | 17                                 | Ψ                                    | 84.00%                        | 81.82%                | 5                                  | Ψ                                    | 6.70%                         | 8.25%                 | 4                                  | <b>↑</b>                            |
| Rural West York               | 50.09                         | 46.30                 | 10                                 | Ψ                                   | 23.27                         | 16.32                    | 12                                 | Ψ                                   | 82.35%                        | 88.89%                | 6                                  | •                                    | 66.67%                        | 72.22%                | 12                                 | •                                    | 9.44%                         | 7.95%                 | 3                                  | Ψ                                   |
| Strensall                     | 23.21                         | 28.28                 | 6                                  | •                                   | 12.40                         | 12.26                    | 7                                  | Ψ                                   | 80.95%                        | 84.21%                | 8                                  | •                                    | 66.67%                        | 66.67%                | 15                                 | <b>→</b>                             | 9.65%                         | 9.72%                 | 11                                 | <b>↑</b>                            |
| Westfield                     | 96.02                         | 95.40                 | 19                                 | Ψ                                   | 49.04                         | 41.45                    | 19                                 | Ψ                                   | 73.33%                        | 46.67%                | 22                                 | Ψ                                    | 50.00%                        | 66.67%                | 16                                 | •                                    | 9.83%                         | 9.54%                 | 10                                 | Ψ                                   |
| Wheldrake                     | 29.70                         | 25.15                 | 4                                  | Ψ                                   | 6.47                          | 3.36                     | 1                                  | Ψ                                   | 100.00%                       | 100.00%               | 2                                  | <b>→</b>                             | 71.43%                        | 66.67%                | 17                                 | Ψ                                    | 11.64%                        | 12.79%                | 18                                 | <b>↑</b>                            |
| York                          | 67.96                         | 71.13                 |                                    | <b>1</b>                            | 30.36                         | 22.50                    |                                    | Ψ                                   | 73.63%                        | 77.98%                |                                    | <b>↑</b>                             | 74.36%                        | 72.92%                |                                    | Ψ                                    | 8.89%                         | 9.63%                 |                                    | <b>↑</b>                            |