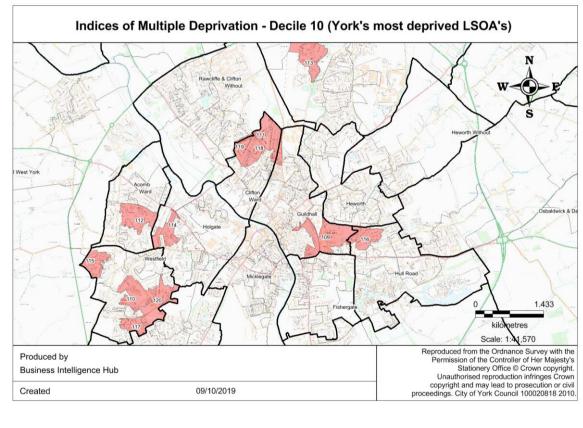

c Low Income Low Energy Efficiency (LILEE) considers a household to be fuel poor if:

- it is living in a property with an energy efficiency rating of band D, E, F or G; and
- its disposable income (income after housing costs (AHC) and energy needs) would be below the poverty line.



#### **Pension Credit**

Pension Credit is an income-related benefit made up of 2 parts - Guarantee Credit and Savings Credit.



Source: Department for Work and Pensions (DWP)

# **Indices of Multiple Deprivation**

The IMD measures and rates a number of different domains affecting quality of life including income, employment, education and skills, health and disability, crime, barriers to services and quality of living environments.



Source: Department for Communities and Local Government (DCLG)

















































# **Health and Wellbeing**

The **Health Index** provides a single value for health, and can be broken down to show what aspect of health is contributing to changes in Index scores.

The Index is split into three domains:

- Healthy People focusing on health outcomes
- Healthy Lives focusing on health-related behaviours and personal circumstances
- Healthy Places focusing on wider determinants of health, environmental factors



The Health Index has been scaled to a base of 100 for England, with base year of 2015. Values higher than 100 indicate better health than England 2015, and values below 100 indicate worse health. The scale is such for indicators at LTLA level that a score of 110 represents a score one standard deviation higher than England's