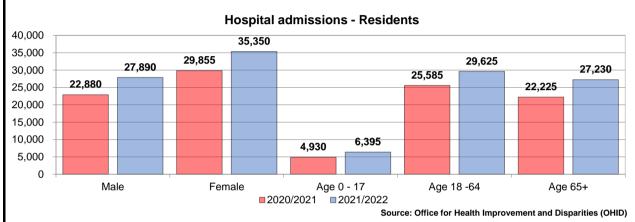

and can be broken down to show what aspect of health is contributing to changes in Index scores.

The Index is split into three domains:

- Healthy People focusing on health outcomes
- Healthy Lives focusing on health-related behaviours and personal circumstances
- Healthy Places focusing on wider determinants of health, environmental factors



The Health Index has been scaled to a base of 100 for England, with base year of 2015. Values higher than 100 indicate better health than England 2015, and values below 100 indicate worse health. The scale is such for indicators at LTLA level that a score of 110 represents a score one standard deviation higher than England's 2015 score for that same indicator, 120 represents a value two standard deviations higher, and so on.



























The Standardised Admission Ratio (SAR) is a summary estimate of admission rates relative to the national pattern of admissions and takes into account differences in a population's age, sex and socioeconomic deprivation.

| National | York - 2019/2020 | 2020/2021

Source: Office for Health Improvement and Disparities (OHID)

# Emergency hospital admissions for injuries resulting from a fall (over 65), per 1,000 population

Falls data: the figures given here are taken from Hospital Episode Statistics data, which takes the number of those aged 65 or over being admitted to hospital on a non-elective basis at least once in each year as a result of a fall and divides it by the number of those of that age group resident in each ward to give a rate per 1,000 population.

















#### *