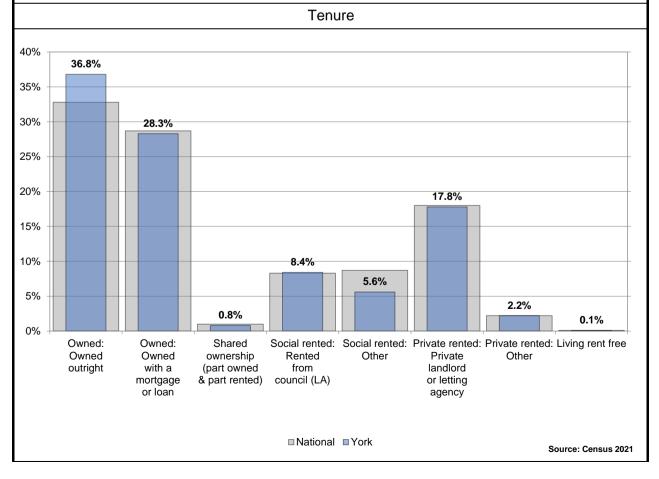

4) claim out of work benefits (either Job Seekers Allowance or Universal Credit)















A: Agriculture, forestry and fishing, B: Mining and quarrying, C: Manufacturing, D: Electricity, gas, steam and air conditioning supply, E: Water supply; sewerage, waste management and remediation activities, F: Construction

G: Wholesale and retail trade; repair of motor vehicles and motor cycles, H: Transport and storage, I: Accommodation and food service activities, J: Information and communication, K: Financial and insurance activities, L: Real estate activities

M: Professional, scientific and technical activities, N: Administrative and support service activities, O: Public administration and defence; compulsory social security, P: Education, Q: Human health and social work activities























#### **Child Poverty**

The proportion of children (under 16) who are living in families whose reported income is less than 60 per cent of UK median income



#### **Fuel Poverty**

The new (2021) fuel poverty metric Low Income Low Energy Efficiency (LILEE) considers a household to be fuel poor if:

- it is living in a property with an energy efficiency rating of band D, E, F or G; and
- its disposable income (income after housing costs (AHC) and energy needs) would be below the poverty line.



#### **Pension Credit**

Pension Credit is an income-related benefit made up of 2 parts - Guarantee Credit and Savings Credit.



Source: Department for Work and Pensions (DWP)

# **Indices of Multiple Deprivation**

The IMD measures and rates a number of different domains affecti