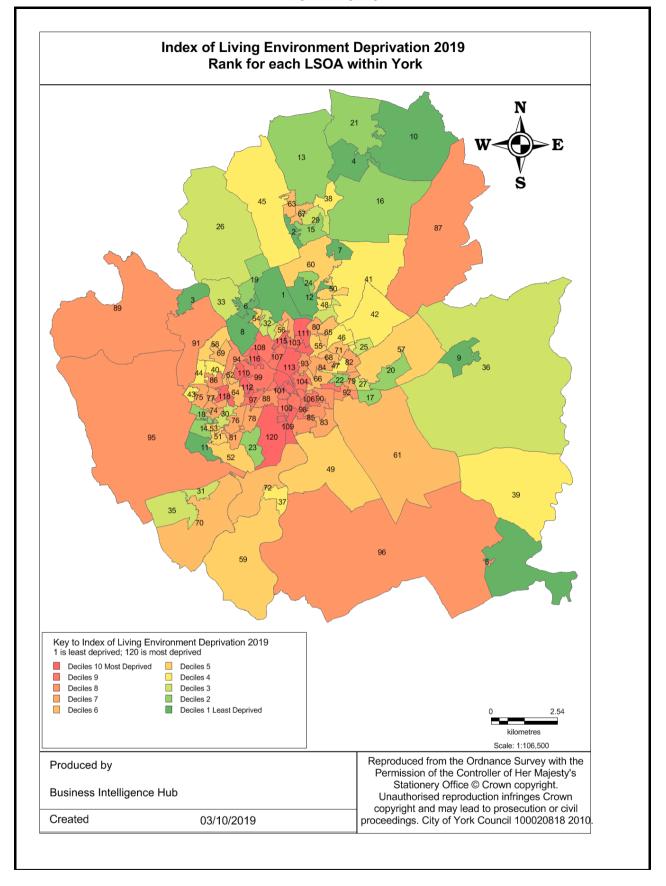

ciency (LILEE) considers a household to be fuel poor if:

- it is living in a property with an energy efficiency rating of band D, E, F or G; and
- its disposable income (income after housing costs (AHC) and energy needs) would be below the poverty line.



#### **Pension Credit**

Pension Credit is an income-related benefit made up of 2 parts - Guarantee Credit and Savings Credit.



Source: Department for Work and Pensions (DWP)

# **Indices of Multiple Deprivation**

The IMD measures and rates a number of different domains affecting quality of life including income, employment, education and skills, health and disability, crime, barriers to services and quality of living environments.



Source: Department for Communities and Local Government (DCLG)

















































# **Health and Wellbeing**

The **Health Index** provides a single value for health, and can be broken down to show what aspect of health is contributing to changes in Index scores.

The Index is split into three domains:

- Healthy People focusing on health outcomes
- Healthy Lives focusing on health-related behaviours and personal circumstances
- Healthy Places focusing on wider determinants of health, environmental factors



The Health Index has been scaled to a base of 100 for England, with base year of 2015. Values higher than 100 indicate better health than England 2015, and values below 100 indicate worse health. The scale is such for indicators at LTLA level that a score of 110 represents a score one standard deviation higher than England's 2015 score for that same ind