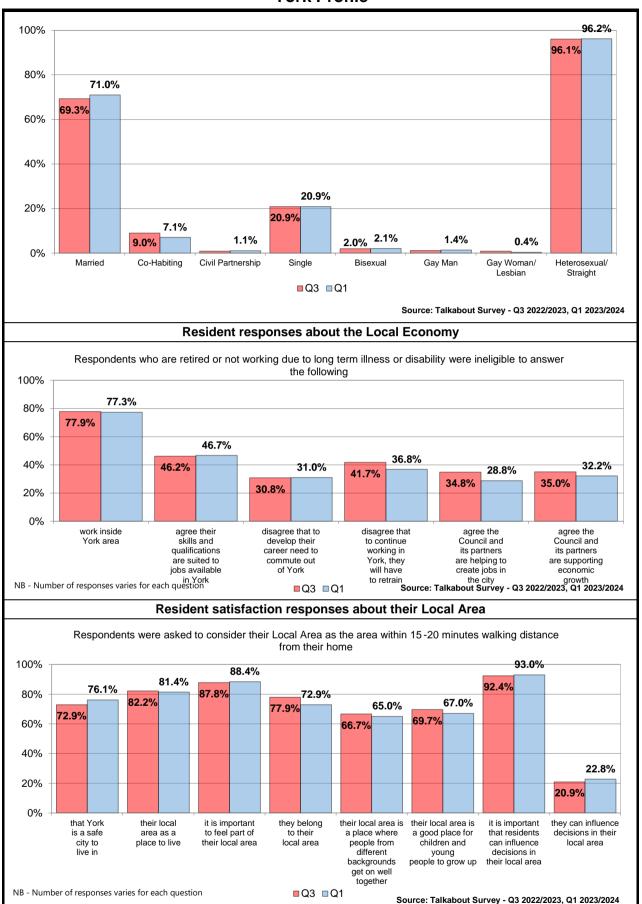

| 244       |
| People without a bank account           | Percentage    | 1.00%   | 1.00%   | 1.00%   | 1.00%   | 1.00%   | 4.00%      | /                    | 24       | 342       |
|                                         |               |         |         | '       |         | Source  | : UK Prosp | erity Index 2022 (Le | gatum Ir | nstitute) |

#### **Resident Engagement** Talkabout Survey Respondents - Equality profile Number of Responses: Q3 - 404, Q1 - 394 94.7% 100% 93.2% 80% 60% 40.6%<mark>2.23</mark>7.8% 40% 33.3% 25.2% 19.7% 20% 7.1% 8.0% 5.6<sup>4.3</sup>%0.1%0.1%1<mark>1.2</mark> N/00.3%2.3%3.1%7.0% 0% Ethnicity: Other BME Female Male Age 18-24 Age 25-34 Age 35-44 Age 55-64 Age 65-74 Ethnicity: Disabled White ■Q3 ■Q1 Source: Talkabout Survey - Q3 2022/2023, Q1 2023/2024



















#### **Experian Groups**

#### O Rental Hubs

Young singles and homesharers, rent flats, very high internet use, internet via smartphone, watch videos online.

#### **E Senior Security**

Retired singles and couples, pre-war generation, established in community, low internet use, have wills.

#### **G Domestic Success**

Families with children, mid to high household income, monthly discretionary income under £1000, very high mortgage debt, internet via smartphone.

#### H Aspiring Homemakers

Families with young children, 3 bedrooms, high outstanding mortgages, internet via smartphone, texts and photos on smartphone.

#### **B Prestige Positions**

Own large, detached houses, highly educated, high discretionary income, garden or allotment, pay credit cards in full.

#### F