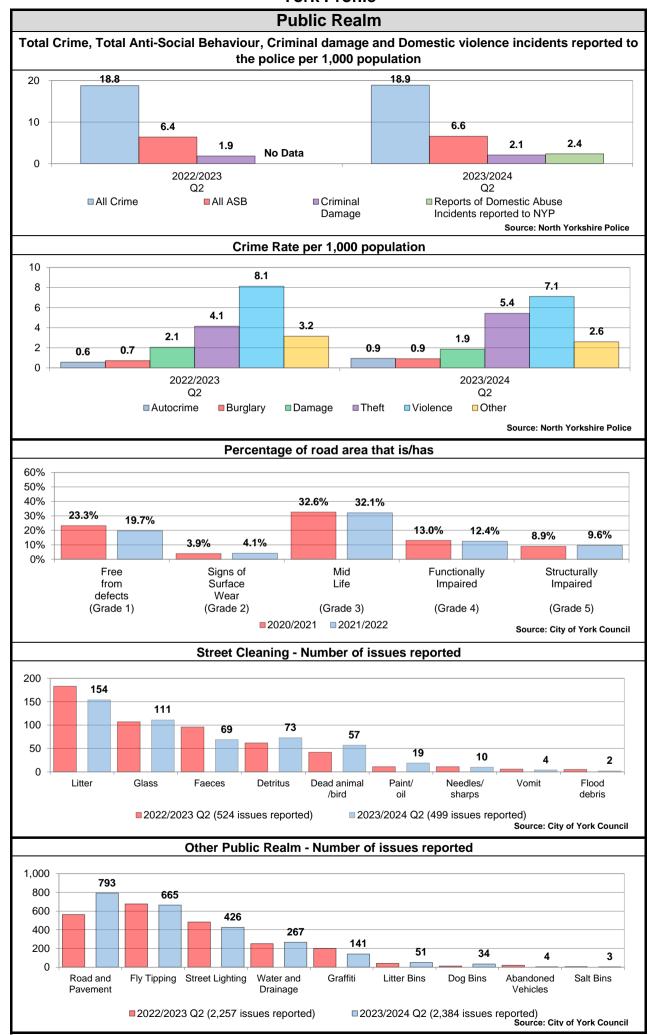

Ward performance by key areas - Public Realm

This is an "at a glance" summary of performance within York's wards - more detail is provided in the individual profiles.

|                               | Cri                           | me (per 1,0           | 00 populati                        | ion)                                | AS                            | 6B (per 1,00             | 00 populatio                       | on)                                 |                               |                       | k that hate<br>their loca          |                                      |                               | ve in, relati         | e that York<br>vely free fro       |                                      | % of r                        | oad area th           | at is Struc<br>(Grade 5)           | turally                             |
|-------------------------------|-------------------------------|-----------------------|------------------------------------|-------------------------------------|-------------------------------|--------------------------|------------------------------------|-------------------------------------|-------------------------------|-----------------------|------------------------------------|--------------------------------------|-------------------------------|-----------------------|------------------------------------|--------------------------------------|-------------------------------|-----------------------|------------------------------------|-------------------------------------|
| Ward                          | Previous<br>Year<br>2021/2022 | Latest Year 2022/2023 | Latest Year<br>Rank (1 is<br>Good) | Direction<br>of Travel<br>Up is Bad | Previous<br>Year<br>2021/2022 | Latest Year<br>2022/2023 | Latest Year<br>Rank (1 is<br>Good) | Direction<br>of Travel<br>Up is Bad | Previous<br>Year<br>2021/2022 | Latest Year 2022/2023 | Latest Year<br>Rank (1 is<br>Good) | Direction<br>of Travel<br>Up is Good | Previous<br>Year<br>2021/2022 | Latest Year 2022/2023 | Latest Year<br>Rank (1 is<br>Good) | Direction<br>of Travel<br>Up is Good | Previous<br>Year<br>2020/2021 | Latest Year 2021/2022 | Latest Year<br>Rank (1 is<br>Good) | Direction<br>of Travel<br>Up is Bad |
| Acomb                         | 44.72                         | 51.39                 | 11                                 | •                                   | 26.67                         | 21.33                    | 16                                 | Ψ                                   | 78.26%                        | 74.07%                | 15                                 | •                                    | 86.96%                        | 65.38%                | 19                                 | Ψ                                    | 8.47%                         | 10.57%                | 13                                 | •                                   |
| Bishopthorpe                  | 23.85                         | 18.79                 | 1                                  | 4                                   | 11.33                         | 9.64                     | 6                                  | 4                                   | 83.33%                        | 72.73%                | 16                                 | Ψ                                    | 83.33%                        | 72.73%                | 11                                 | 4                                    | 10.28%                        | 12.34%                | 16                                 | •                                   |
| Clifton                       | 79.93                         | 76.54                 | 18                                 | 4                                   | 25.78                         | 23.28                    | 18                                 | 4                                   | 63.16%                        | 68.75%                | 20                                 | <b>1</b>                             | 78.95%                        | 81.25%                | 6                                  | 1                                    | 9.61%                         | 12.35%                | 17                                 | •                                   |
| Copmanthorpe                  | 24.13                         | 20.99                 | 2                                  | 4                                   | 12.06                         | 5.54                     | 2                                  | 4                                   | 90.91%                        | 90.91%                | 4                                  | <b>→</b>                             | 72.73%                        | 70.00%                | 13                                 | 4                                    | 7.13%                         | 9.07%                 | 8                                  | •                                   |
| Dringhouses and Woodthorpe    | 46.89                         | 41.17                 | 9                                  | Ψ                                   | 19.93                         | 15.94                    | 11                                 | Ψ                                   | 72.73%                        | 83.87%                | 9                                  | <b>↑</b>                             | 68.75%                        | 63.33%                | 20                                 | 4                                    | 10.95%                        | 10.42%                | 12                                 | Ψ                                   |
| Fishergate                    | 52.43                         | 54.02                 | 13                                 | <b>1</b>                            | 23.03                         | 12.57                    | 8                                  | 4                                   | 76.19%                        | 81.82%                | 11                                 | <b>↑</b>                             | 95.24%                        | 90.91%                | 3                                  | 4                                    | 9.66%                         | 9.30%                 | 9                                  | Ψ                                   |
| Fulford and Heslington        | 66.07                         | 75.77                 | 17                                 | <b>1</b>                            | 22.28                         | 15.47                    | 10                                 | Ψ                                   | 88.89%                        | 100.00%               | 1                                  | <b>↑</b>                             | 66.67%                        | 83.33%                | 4                                  | <b>1</b>                             | 3.66%                         | 5.25%                 | 1                                  | <b>^</b>                            |
| Guildhall                     | 194.54                        | 224.87                | 21                                 | <b>↑</b>                            | 88.05                         | 62.82                    | 21                                 | Ψ                                   | 57.14%                        | 52.94%                | 21                                 | Ψ                                    | 67.86%                        | 68.42%                | 14                                 | <b>↑</b>                             | 10.22%                        | 13.23%                | 19                                 | <b>^</b>                            |
| Haxby and Wigginton           | 24.07                         | 28.02                 | 5                                  | <b>↑</b>                            | 17.91                         | 22.47                    | 17                                 | <b>↑</b>                            | 83.33%                        | 87.50%                | 7                                  | <b>↑</b>                             | 90.00%                        | 100.00%               | 1                                  | <b>↑</b>                             | 6.81%                         | 8.41%                 | 5                                  | <b>↑</b>                            |
| Heworth                       | 57.06                         | 55.68                 | 14                                 | Ψ                                   | 25.81                         | 17.69                    | 14                                 | Ψ                                   | 65.22%                        | 82.35%                | 10                                 | <b>↑</b>                             | 63.64%                        | 43.75%                | 21                                 | Ψ                                    | 10.82%                        | 13.55%                | 20                                 | <b>^</b>                            |
| Heworth Without               | 19.05                         | 22.36                 | 3                                  | 1                                   | 6.86                          | 7.87                     | 5                                  | 1                                   | 75.00%                        | 91.67%                | 3                                  | <b>↑</b>                             | 81.82%                        | 91.67%                | 2                                  | 1                                    | 10.66%                        | 11.92%                | 15                                 | •                                   |
| Holgate                       | 53.19                         | 52.42                 | 12                                 | Ψ                                   | 26.16                         | 16.77                    | 13                                 | Ψ                                   | 73.08%                        | 80.00%                | 12                                 | <b>↑</b>                             | 61.54%                        | 65.63%                | 18                                 | <b>1</b>                             | 12.88%                        | 13.62%                | 21                                 | <b>^</b>                            |
| Hull Road                     | 39.77                         | 36.66                 | 8                                  | Ψ                                   | 13.58                         | 7.38                     | 4                                  | Ψ                                   | 50.00%                        | 70.00%                | 19                                 | <b>↑</b>                             | 62.50%                        | 30.00%                | 22                                 | Ψ                                    | 7.79%                         | 8.52%                 | 6                                  | <b>^</b>                            |
| Huntington and New Earswick   | 65.59                         | 74.51                 | 16                                 | <b>1</b>                            | 24.25                         | 18.85                    | 15                                 | Ψ                                   | 69.23%                        | 89.47%                | 5                                  | <b>↑</b>                             | 73.08%                        | 73.68%                | 9                                  | <b>1</b>                             | 5.01%                         | 6.60%                 | 2                                  | <b>↑</b>                            |
| Micklegate                    | 129.80                        | 137.38                | 20                                 | <b>1</b>                            | 66.07                         | 43.21                    | 20                                 | Ψ                                   | 70.73%                        | 75.00%                | 14                                 | <b>↑</b>                             | 78.05%                        | 73.91%                | 8                                  | Ψ                                    | 11.51%                        | 10.89%                | 14                                 | Ψ                                   |
| Osbaldwick and Derwent        | 23.88                         | 28.44                 | 7                                  | <b>1</b>                            | 12.12                         | 6.72                     | 3                                  | Ψ                                   | 77.27%                        | 71.43%                | 18                                 | Ψ                                    | 81.82%                        | 76.19%                | 7                                  | Ψ                                    | 8.46%                         | 8.65%                 | 7                                  | <b>↑</b>                            |
| Rawcliffe and Clifton Without | 67.06                         | 61.36                 | 15                                 | Ψ                                   | 18.92                         | 15.01                    | 9                                  | Ψ                                   | 80.00%                        | 72.73%                | 17                                 | Ψ                                    | 84.00%                        | 81.82%                | 5                                  | Ψ                                    | 6.70%                         | 8.25%                 | 4                                  | <b>↑</b>                            |
| Rural West York               | 50.09                         | 46.30                 | 10                                 | Ψ                                   | 23.27                         | 16.32                    | 12                                 | Ψ                                   | 82.35%                        | 88.89%                | 6                                  | •                                    | 66.67%                        | 72.22%                | 12                                 | •                                    | 9.44%                         | 7.95%                 | 3                                  | Ψ                                   |
| Strensall                     | 23.21                         | 28.28                 | 6                                  | •                                   | 12.40                         | 12.26                    | 7                                  | Ψ                                   | 80.95%                        | 84.21%                | 8                                  | •                                    | 66.67%                        | 66.67%                | 15                                 | <b>→</b>                             | 9.65%                         | 9.72%                 | 11                                 | <b>↑</b>                            |
| Westfield                     | 96.02                         | 95.40                 | 19                                 | Ψ                                   | 49.04                         | 41.45                    | 19                                 | Ψ                                   | 73.33%                        | 46.67%                | 22                                 | Ψ                                    | 50.00%                        | 66.67%                | 16                                 | •                                    | 9.83%                         | 9.54%                 | 10                                 | Ψ                                   |
| Wheldrake                     | 29.70                         | 25.15                 | 4                                  | Ψ                                   | 6.47                          | 3.36                     | 1                                  | Ψ                                   | 100.00%                       | 100.00%               | 2                                  | <b>→</b>                             | 71.43%                        | 66.67%                | 17                                 | Ψ                                    | 11.64%                        | 12.79%                | 18                                 | <b>↑</b>                            |
| York                          | 67.96                         | 71.13                 |                                    | <b>1</b>                            | 30.36                         | 22.50                    |                                    | Ψ                                   | 73.63%                        | 77.98%                |                                    | <b>↑</b>                             | 74.36%                        | 72.92%                |                                    | Ψ                                    | 8.89%                         | 9.63%                 |                                    | <b>↑</b>                            |