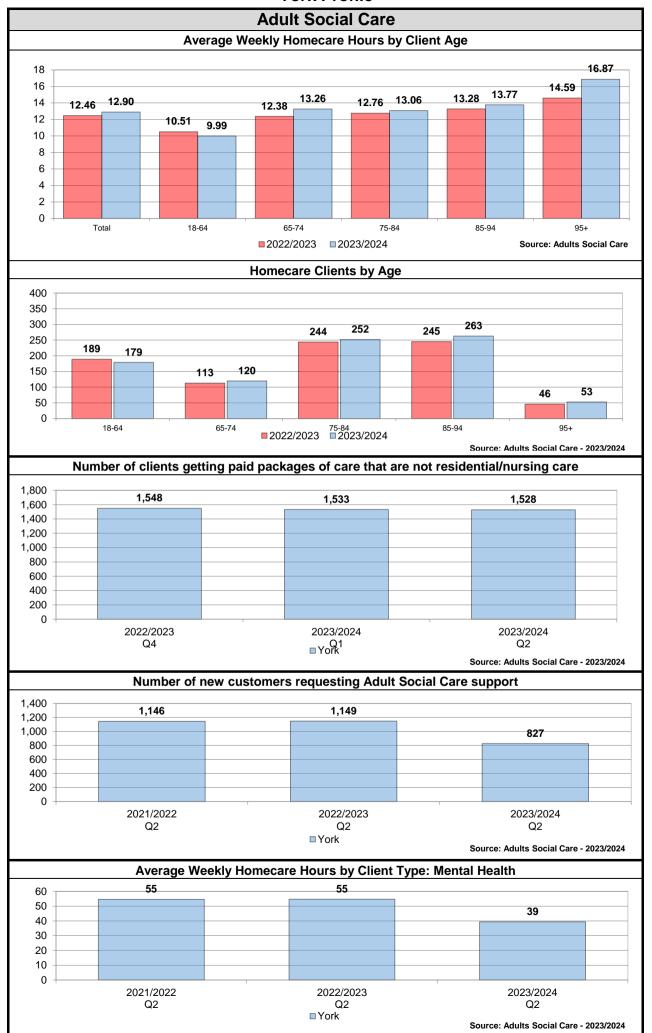

# Ward performance by key areas - Adult Social Care

This is an "at a glance" summary of performance within York's wards - more detail is provided in the individual profiles.

|                               |                               | Social I              | solation                           |                                     | Homecar                       | e clients (p             | er 1,000 pc                        | pulation)                           |                               | etting paid p<br>not resident |                                    |                                   | New cust                      |                       | uesting Adı<br>upport              | ult Social                        |
|-------------------------------|-------------------------------|-----------------------|------------------------------------|-------------------------------------|-------------------------------|--------------------------|------------------------------------|-------------------------------------|-------------------------------|-------------------------------|------------------------------------|-----------------------------------|-------------------------------|-----------------------|------------------------------------|-----------------------------------|
| Ward                          | Previous<br>Year<br>2021/2022 | Latest Year 2022/2023 | Latest Year<br>Rank (1 is<br>Good) | Direction<br>of Travel<br>Up is Bad | Previous<br>Year<br>2021/2022 | Latest Year<br>2022/2023 | Latest Year<br>Rank (1 is<br>Good) | Direction<br>of Travel<br>Up is Bad | Previous<br>Year<br>2021/2022 | Latest Year 2022/2023         | Latest Year<br>Rank (1 is<br>Good) | Direction<br>of Travel<br>Neutral | Previous<br>Year<br>2021/2022 | Latest Year 2022/2023 | Latest Year<br>Rank (1 is<br>Good) | Direction<br>of Travel<br>Neutral |
| Acomb                         | 2.22                          | 2.35                  | 20                                 | •                                   | 43                            | 55                       | 15                                 | •                                   | 69                            | 77                            | 11                                 | *                                 | 41                            | 55                    | 6                                  | *                                 |
| Bishopthorpe                  | 2.57                          | 1.88                  | 9                                  | •                                   | 16                            | 15                       | 3                                  | *                                   | 28                            | 25                            | 19                                 | *                                 | 23                            | 15                    | 21                                 | *                                 |
| Clifton                       | 2.19                          | 1.95                  | 13                                 | Ψ                                   | 57                            | 67                       | 18                                 | 1                                   | 83                            | 96                            | 7                                  | *                                 | 37                            | 37                    | 15                                 | *                                 |
| Copmanthorpe                  | 1.00                          | 2.25                  | 19                                 | <b>^</b>                            | 11                            | 9                        | 1                                  | 4                                   | 23                            | 14                            | 22                                 | <b>→</b>                          | 15                            | 16                    | 20                                 | <b>→</b>                          |
| Dringhouses and Woodthorpe    | 2.35                          | 2.05                  | 17                                 | Ψ                                   | 61                            | 59                       | 16                                 | Ψ                                   | 104                           | 101                           | 6                                  | <b>→</b>                          | 56                            | 58                    | 5                                  | <b>→</b>                          |
| Fishergate                    | 1.80                          | 1.58                  | 4                                  | Ψ                                   | 46                            | 44                       | 13                                 | Ψ                                   | 73                            | 75                            | 13                                 | <b>→</b>                          | 34                            | 40                    | 13                                 | <b>→</b>                          |
| Fulford and Heslington        | 1.83                          | 1.90                  | 10                                 | <b>^</b>                            | 12                            | 19                       | 5                                  | <b>1</b>                            | 28                            | 29                            | 18                                 | <b>→</b>                          | 25                            | 21                    | 19                                 | <b>→</b>                          |
| Guildhall                     | 1.93                          | 2.00                  | 14                                 | <b>↑</b>                            | 26                            | 36                       | 9                                  | <b>↑</b>                            | 70                            | 82                            | 9                                  | <b>→</b>                          | 48                            | 50                    | 7                                  | <b>→</b>                          |
| Haxby and Wigginton           | 1.83                          | 2.00                  | 15                                 | <b>↑</b>                            | 48                            | 69                       | 19                                 | <b>↑</b>                            | 94                            | 122                           | 4                                  | <b>→</b>                          | 69                            | 88                    | 3                                  | <b>→</b>                          |
| Heworth                       | 2.00                          | 1.81                  | 8                                  | Ψ                                   | 77                            | 62                       | 17                                 | Ψ                                   | 134                           | 109                           | 5                                  | <b>→</b>                          | 62                            | 42                    | 10                                 | <b>→</b>                          |
| Heworth Without               | 2.50                          | 1.33                  | 1                                  | Ψ                                   | 23                            | 17                       | 4                                  | •                                   | 24                            | 20                            | 21                                 | <b>→</b>                          | 24                            | 29                    | 16                                 | <b>→</b>                          |
| Holgate                       | 1.81                          | 1.76                  | 6                                  | Ψ                                   | 48                            | 48                       | 14                                 | <b>→</b>                            | 84                            | 76                            | 12                                 | <b>→</b>                          | 44                            | 48                    | 8                                  | <b>→</b>                          |
| Hull Road                     | 2.22                          | 1.92                  | 12                                 | Ψ                                   | 20                            | 20                       | 7                                  | <b>→</b>                            | 36                            | 36                            | 16                                 | <b>→</b>                          | 32                            | 22                    | 18                                 | <b>→</b>                          |
| Huntington and New Earswick   | 2.12                          | 2.05                  | 18                                 | Ψ                                   | 90                            | 85                       | 21                                 | •                                   | 183                           | 187                           | 2                                  | <b>→</b>                          | 74                            | 98                    | 2                                  | <b>→</b>                          |
| Micklegate                    | 1.86                          | 1.90                  | 11                                 | <b>↑</b>                            | 33                            | 43                       | 12                                 | <b>↑</b>                            | 68                            | 91                            | 8                                  | <b>→</b>                          | 44                            | 42                    | 11                                 | *                                 |
| Osbaldwick and Derwent        | 1.88                          | 1.50                  | 2                                  | •                                   | 25                            | 37                       | 10                                 | <b>↑</b>                            | 42                            | 55                            | 14                                 | <b>→</b>                          | 36                            | 40                    | 14                                 | *                                 |
| Rawcliffe and Clifton Without | 1.78                          | 1.72                  | 5                                  | Ψ                                   | 37                            | 38                       | 11                                 | <b>↑</b>                            | 72                            | 81                            | 10                                 | <b>→</b>                          | 51                            | 41                    | 12                                 | <b>→</b>                          |
| Rural West York               | 2.25                          | 2.00                  | 16                                 | •                                   | 24                            | 19                       | 6                                  | •                                   | 39                            | 42                            | 15                                 | *                                 | 35                            | 45                    | 9                                  | *                                 |
| Strensall                     | 2.44                          | 2.38                  | 21                                 | •                                   | 26                            | 23                       | 8                                  | •                                   | 36                            | 36                            | 17                                 | *                                 | 31                            | 29                    | 17                                 | *                                 |
| Westfield                     | 1.84                          | 1.80                  | 7                                  | Ψ                                   | 85                            | 84                       | 20                                 | Ψ                                   | 138                           | 133                           | 3                                  | <b>→</b>                          | 78                            | 66                    | 4                                  | <b>→</b>                          |
| Wheldrake                     | 2.71                          | 1.50                  | 3                                  | Ψ                                   | 10                            | 11                       | 2                                  | <b>↑</b>                            | 17                            | 23                            | 20                                 | <b>→</b>                          | 17                            | 15                    | 22                                 | <b>→</b>                          |
| York                          | 2.04                          | 1.92                  |                                    | Ψ                                   | 828                           | 865                      |                                    | <b>↑</b>                            | 1,488                         | 1,548                         |                                    | <b>→</b>                          | 989                           | 1,030                 |                                    | <b>→</b>                          |