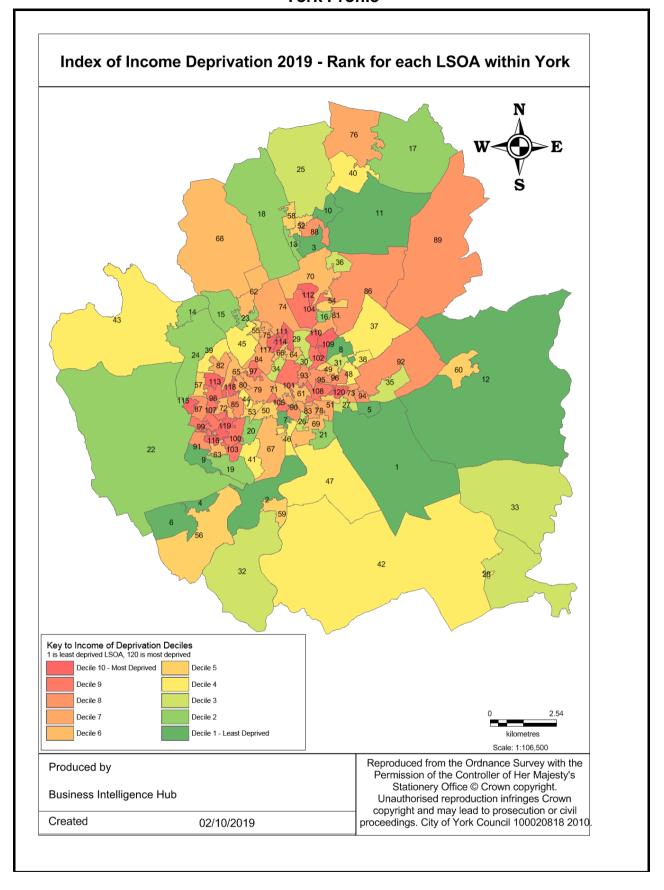

w Income Low Energy Efficiency (LILEE) considers a household to be fuel poor if:

- it is living in a property with an energy efficiency rating of band D, E, F or G; and
- its disposable income (income after housing costs (AHC) and energy needs) would be below the poverty line.



#### **Pension Credit**

Pension Credit is an income-related benefit made up of 2 parts - Guarantee Credit and Savings Credit.



Source: Department for Work and Pensions (DWP)

# **Indices of Multiple Deprivation**

The IMD measures and rates a number of different domains affecting quality of life including income, employment, education and skills, health and disability, crime, barriers to services and quality of living environments.



Source: Department for Communities and Local Government (DCLG)

















































# **Health and Wellbeing**

The **Health Index** provides a single value for health, and can be broken down to show what aspect of health is contributing to changes in Index scores.

The Index is split into three domains:

- Healthy People focusing on health outcomes
- Healthy Lives focusing on health-related behaviours and personal circumstances
- Healthy Places focusing on wider determinants of health, environmental factors



The Health Index has been scaled to a base of 100 for England, with base year of 2015. Values higher than 100 indicate better health than England 2015, and values below 100 indicate worse health. The scale is such for indicators at LTLA level that a score of 110 represents a score one standard deviation higher than England's 2015