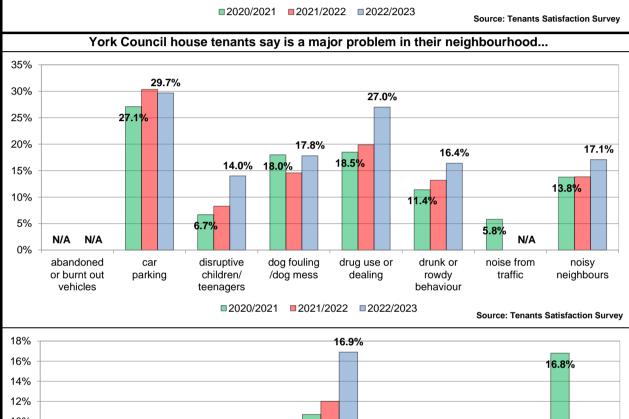

Ward performance by key areas - Public Realm

This is an "at a glance" summary of performance within York's wards - more detail is provided in the individual profiles.

|                               | Cri                           | me (per 1,0           | 00 populati                        | ion)                                | AS                            | 6B (per 1,00             | 00 populatio                       | on)                                 |                               |                       | k that hate<br>their loca          |                                      |                               | ve in, relati         | e that York<br>vely free fro       |                                      | % of r                        | oad area th           | at is Struc<br>(Grade 5)           | turally                             |
|-------------------------------|-------------------------------|-----------------------|------------------------------------|-------------------------------------|-------------------------------|--------------------------|------------------------------------|-------------------------------------|-------------------------------|-----------------------|------------------------------------|--------------------------------------|-------------------------------|-----------------------|------------------------------------|--------------------------------------|-------------------------------|-----------------------|------------------------------------|-------------------------------------|
| Ward                          | Previous<br>Year<br>2021/2022 | Latest Year 2022/2023 | Latest Year<br>Rank (1 is<br>Good) | Direction<br>of Travel<br>Up is Bad | Previous<br>Year<br>2021/2022 | Latest Year<br>2022/2023 | Latest Year<br>Rank (1 is<br>Good) | Direction<br>of Travel<br>Up is Bad | Previous<br>Year<br>2021/2022 | Latest Year 2022/2023 | Latest Year<br>Rank (1 is<br>Good) | Direction<br>of Travel<br>Up is Good | Previous<br>Year<br>2021/2022 | Latest Year 2022/2023 | Latest Year<br>Rank (1 is<br>Good) | Direction<br>of Travel<br>Up is Good | Previous<br>Year<br>2020/2021 | Latest Year 2021/2022 | Latest Year<br>Rank (1 is<br>Good) | Direction<br>of Travel<br>Up is Bad |
| Acomb                         | 44.72                         | 51.39                 | 11                                 | •                                   | 26.67                         | 21.33                    | 16                                 | Ψ                                   | 78.26%                        | 74.07%                | 15                                 | •                                    | 86.96%                        | 65.38%                | 19                                 | Ψ                                    | 8.47%                         | 10.57%                | 13                                 | •                                   |
| Bishopthorpe                  | 23.85                         | 18.79                 | 1                                  | 4                                   | 11.33                         | 9.64                     | 6                                  | 4                                   | 83.33%                        | 72.73%                | 16                                 | Ψ                                    | 83.33%                        | 72.73%                | 11                                 | 4                                    | 10.28%                        | 12.34%                | 16                                 | •                                   |
| Clifton                       | 79.93                         | 76.54                 | 18                                 | 4                                   | 25.78                         | 23.28                    | 18                                 | 4                                   | 63.16%                        | 68.75%                | 20                                 | <b>1</b>                             | 78.95%                        | 81.25%                | 6                                  | 1                                    | 9.61%                         | 12.35%                | 17                                 | •                                   |
| Copmanthorpe                  | 24.13                         | 20.99                 | 2                                  | 4                                   | 12.06                         | 5.54                     | 2                                  | 4                                   | 90.91%                        | 90.91%                | 4                                  | <b>→</b>                             | 72.73%                        | 70.00%                | 13                                 | 4                                    | 7.13%                         | 9.07%                 | 8                                  | •                                   |
| Dringhouses and Woodthorpe    | 46.89                         | 41.17                 | 9                                  | Ψ                                   | 19.93                         | 15.94                    | 11                                 | Ψ                                   | 72.73%                        | 83.87%                | 9                                  | <b>↑</b>                             | 68.75%                        | 63.33%                | 20                                 | 4                                    | 10.95%                        | 10.42%                | 12                                 | Ψ                                   |
| Fishergate                    | 52.43                         | 54.02                 | 13                                 | <b>1</b>                            | 23.03                         | 12.57                    | 8                                  | 4                                   | 76.19%                        | 81.82%                | 11                                 | <b>↑</b>                             | 95.24%                        | 90.91%                | 3                                  | 4                                    | 9.66%                         | 9.30%                 | 9                                  | Ψ                                   |
| Fulford and Heslington        | 66.07                         | 75.77                 | 17                                 | <b>1</b>                            | 22.28                         | 15.47                    | 10                                 | Ψ                                   | 88.89%                        | 100.00%               | 1                                  | <b>↑</b>                             | 66.67%                        | 83.33%                | 4                                  | <b>1</b>                             | 3.66%                         | 5.25%                 | 1                                  | <b>^</b>                            |
| Guildhall                     | 194.54                        | 224.87                | 21                                 | <b>↑</b>                            | 88.05                         | 62.82                    | 21                                 | Ψ                                   | 57.14%                        | 52.94%                | 21                                 | Ψ                                    | 67.86%                        | 68.42%                | 14                                 | <b>↑</b>                             | 10.22%                        | 13.23%                | 19                                 | <b>^</b>                            |
| Haxby and Wigginton           | 24.07                         | 28.02                 | 5                                  | <b>↑</b>                            | 17.91                         | 22.47                    | 17                                 | <b>↑</b>                            | 83.33%                        | 87.50%                | 7                                  | <b>↑</b>                             | 90.00%                        | 100.00%               | 1                                  | <b>↑</b>                             | 6.81%                         | 8.41%                 | 5                                  | <b>↑</b>                            |
| Heworth                       | 57.06                         | 55.68                 | 14                                 | Ψ                                   | 25.81                         | 17.69                    | 14                                 | Ψ                                   | 65.22%                        | 82.35%                | 10                                 | <b>↑</b>                             | 63.64%                        | 43.75%                | 21                                 | Ψ                                    | 10.82%                        | 13.55%                | 20                                 | <b>^</b>                            |
| Heworth Without               | 19.05                         | 22.36                 | 3                                  | 1                                   | 6.86                          | 7.87                     | 5                                  | 1                                   | 75.00%                        | 91.67%                | 3                                  | <b>↑</b>                             | 81.82%                        | 91.67%                | 2                                  | 1                                    | 10.66%                        | 11.92%                | 15                                 | •                                   |
| Holgate                       | 53.19                         | 52.42                 | 12                                 | Ψ                                   | 26.16                         | 16.77                    | 13                                 | Ψ                                   | 73.08%                        | 80.00%                | 12                                 | <b>↑</b>                             | 61.54%                        | 65.63%                | 18                                 | <b>1</b>                             | 12.88%                        | 13.62%                | 21                                 | <b>^</b>                            |
| Hull Road                     | 39.77                         | 36.66                 | 8                                  | Ψ                                   | 13.58                         | 7.38                     | 4                                  | Ψ                                   | 50.00%                        | 70.00%                | 19                                 | <b>↑</b>                             | 62.50%                        | 30.00%                | 22                                 | Ψ                                    | 7.79%                         | 8.52%                 | 6                                  | <b>^</b>                            |
| Huntington and New Earswick   | 65.59                         | 74.51                 | 16                                 | <b>1</b>                            | 24.25                         | 18.85                    | 15                                 | Ψ                                   | 69.23%                        | 89.47%                | 5                                  | <b>↑</b>                             | 73.08%                        | 73.68%                | 9                                  | <b>1</b>                             | 5.01%                         | 6.60%                 | 2                                  | <b>↑</b>                            |
| Micklegate                    | 129.80                        | 137.38                | 20                                 | <b>1</b>                            | 66.07                         | 43.21                    | 20                                 | Ψ                                   | 70.73%                        | 75.00%                | 14                                 | <b>↑</b>                             | 78.05%                        | 73.91%                | 8                                  | Ψ                                    | 11.51%                        | 10.89%                | 14                                 | Ψ                                   |
| Osbaldwick and Derwent        | 23.88                         | 28.44                 | 7                                  | <b>1</b>                            | 12.12                         | 6.72                     | 3                                  | Ψ                                   | 77.27%                        | 71.43%                | 18                                 | Ψ                                    | 81.82%                        | 76.19%                | 7                                  | Ψ                                    | 8.46%                         | 8.65%                 | 7                                  | <b>↑</b>                            |
| Rawcliffe and Clifton Without | 67.06                         | 61.36                 | 15                                 | Ψ                                   | 18.92                         | 15.01                    | 9                                  | Ψ                                   | 80.00%                        | 72.73%                | 17                                 | Ψ                                    | 84.00%                        | 81.82%                | 5                                  | Ψ                                    | 6.70%                         | 8.25%                 | 4                                  | <b>↑</b>                            |
| Rural West York               | 50.09                         | 46.30                 | 10                                 | Ψ                                   | 23.27                         | 16.32                    | 12                                 | Ψ                                   | 82.35%                        | 88.89%                | 6                                  | •                                    | 66.67%                        | 72.22%                | 12                                 | •                                    | 9.44%                         | 7.95%                 | 3                                  | Ψ                                   |
| Strensall                     | 23.21                         | 28.28                 | 6                                  | •                                   | 12.40                         | 12.26                    | 7                                  | Ψ                                   | 80.95%                        | 84.21%                | 8                                  | •                                    | 66.67%                        | 66.67%                | 15                                 | <b>→</b>                             | 9.65%                         | 9.72%                 | 11                                 | <b>↑</b>                            |
| Westfield                     | 96.02                         | 95.40                 | 19                                 | Ψ                                   | 49.04                         | 41.45                    | 19                                 | Ψ                                   | 73.33%                        | 46.67%                | 22                                 | Ψ                                    | 50.00%                        | 66.67%                | 16                                 | •                                    | 9.83%                         | 9.54%                 | 10                                 | Ψ                                   |
| Wheldrake                     | 29.70                         | 25.15                 | 4                                  | Ψ                                   | 6.47                          | 3.36                     | 1                                  | Ψ                                   | 100.00%                       | 100.00%               | 2                                  | <b>→</b>                             | 71.43%                        | 66.67%                | 17                                 | Ψ                                    | 11.64%                        | 12.79%                | 18                                 | <b>↑</b>                            |
| York                          | 67.96                         | 71.13                 |                                    | <b>1</b>                            | 30.36                         | 22.50                    |                                    | Ψ                                   | 73.63%                        | 77.98%                |                                    | <b>↑</b>                             | 74.36%                        | 72.92%                |                                    | Ψ                                    | 8.89%                         | 9.63%                 |                                    | <b>↑</b>                            |