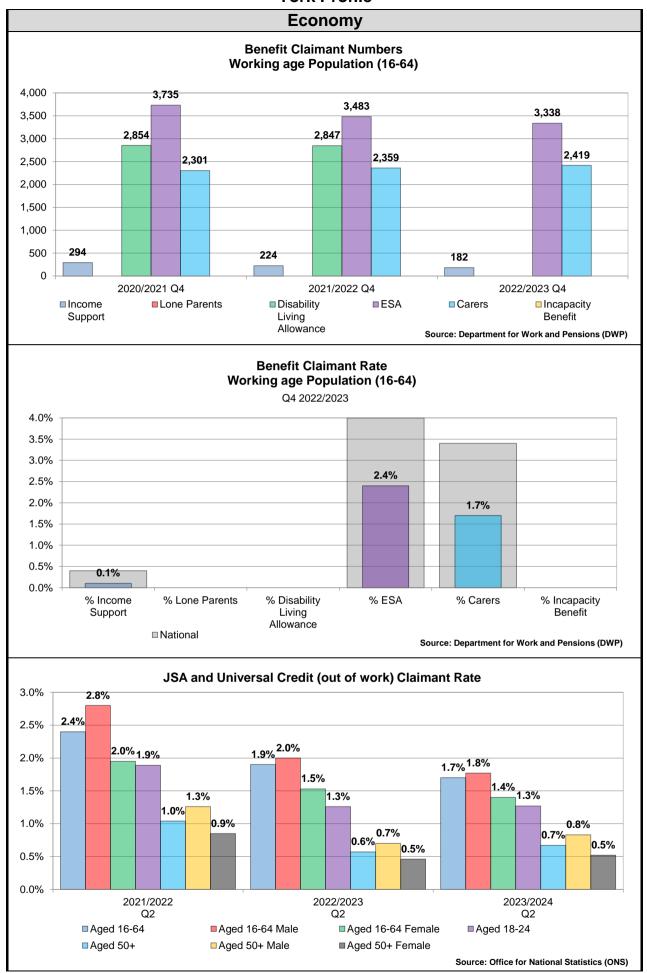

# Ward performance by key areas - Economy

This is an "at a glance" summary of performance within York's wards - more detail is provided in the individual profiles.

|                               | Universa                      | I Credit (ou          | ıt of work) (                      | claimants                           |                               | s who agre<br>are helping | to create j                        |                                      |                               | ions are su              | ree their sk                     |                                      | Fu                            | iel poverty           | (household                         | is)                                 | Children (                    | (aged 0- 15)          |                                    | ow income                           |
|-------------------------------|-------------------------------|-----------------------|------------------------------------|-------------------------------------|-------------------------------|---------------------------|------------------------------------|--------------------------------------|-------------------------------|--------------------------|----------------------------------|--------------------------------------|-------------------------------|-----------------------|------------------------------------|-------------------------------------|-------------------------------|-----------------------|------------------------------------|-------------------------------------|
| Ward                          | Previous<br>Year<br>2021/2022 | Latest Year 2022/2023 | Latest Year<br>Rank (1 is<br>Good) | Direction<br>of Travel<br>Up is Bad | Previous<br>Year<br>2021/2022 | Latest Year               | Latest Year<br>Rank (1 is<br>Good) | Direction<br>of Travel<br>Up is Good | Previous<br>Year<br>2021/2022 | Latest Year<br>2022/2023 | ork Latest Year Rank (1 is Good) | Direction<br>of Travel<br>Up is Good | Previous<br>Year<br>2020/2021 | Latest Year 2021/2022 | Latest Year<br>Rank (1 is<br>Good) | Direction<br>of Travel<br>Up is Bad | Previous<br>Year<br>2020/2021 | Latest Year 2021/2022 | Latest Year<br>Rank (1 is<br>Good) | Direction<br>of Travel<br>Up is Bad |
| Acomb                         | 2.20%                         | 1.70%                 | 15                                 | •                                   | 34.78%                        | 30.77%                    | 15                                 | •                                    | 36.84%                        | 37.50%                   | 16                               | <b>^</b>                             | 14.56%                        | 10.83%                | 7                                  | 4                                   | 15.40%                        | 12.20%                | 15                                 | Ψ                                   |
| Bishopthorpe                  | 1.70%                         | 1.20%                 | 11                                 | 4                                   | 27.27%                        | 18.18%                    | 20                                 | 4                                    | 62.50%                        | 66.67%                   | 2                                | <b>^</b>                             | 10.50%                        | 10.94%                | 8                                  | <b>↑</b>                            | 5.90%                         | 5.20%                 | 4                                  | Ψ                                   |
| Clifton                       | 3.10%                         | 2.70%                 | 20                                 | 4                                   | 31.58%                        | 50.00%                    | 4                                  | <b>1</b>                             | 50.00%                        | 66.67%                   | 3                                | <b>↑</b>                             | 18.72%                        | 18.19%                | 19                                 | 4                                   | 20.50%                        | 18.80%                | 20                                 | Ψ                                   |
| Copmanthorpe                  | 1.10%                         | 1.10%                 | 5                                  | *                                   | 63.64%                        | 40.00%                    | 7                                  | Ψ                                    | 16.67%                        | 50.00%                   | 12                               | •                                    | 20.28%                        | 17.40%                | 18                                 | 4                                   | 5.50%                         | 2.80%                 | 1                                  | Ψ                                   |
| Dringhouses and Woodthorpe    | 1.70%                         | 1.40%                 | 12                                 | 4                                   | 48.48%                        | 43.33%                    | 6                                  | Ψ                                    | 50.00%                        | 52.17%                   | 11                               | •                                    | 11.91%                        | 11.37%                | 10                                 | 4                                   | 10.10%                        | 7.90%                 | 11                                 | Ψ                                   |
| Fishergate                    | 1.40%                         | 1.00%                 | 3                                  | 4                                   | 42.86%                        | 35.00%                    | 10                                 | Ψ                                    | 40.00%                        | 53.85%                   | 8                                | <b>↑</b>                             | 10.75%                        | 9.38%                 | 4                                  | 4                                   | 6.40%                         | 7.20%                 | 10                                 | <b>^</b>                            |
| Fulford and Heslington        | 1.90%                         | 1.10%                 | 6                                  | 4                                   | 33.33%                        | 33.33%                    | 13                                 | <b>→</b>                             | 87.50%                        | 75.00%                   | 1                                | Ψ                                    | 19.30%                        | 19.27%                | 20                                 | 4                                   | 8.30%                         | 5.60%                 | 7                                  | Ψ                                   |
| Guildhall                     | 2.10%                         | 1.70%                 | 16                                 | 4                                   | 25.93%                        | 17.65%                    | 21                                 | Ψ                                    | 43.48%                        | 38.46%                   | 15                               | Ψ                                    | 12.13%                        | 10.52%                | 6                                  | 4                                   | 16.60%                        | 12.30%                | 16                                 | Ψ                                   |
| Haxby and Wigginton           | 1.10%                         | 1.10%                 | 7                                  | <b>→</b>                            | 40.00%                        | 34.78%                    | 12                                 | 4                                    | 52.63%                        | 37.50%                   | 17                               | Ψ                                    | 9.67%                         | 9.23%                 | 3                                  | 4                                   | 7.40%                         | 4.60%                 | 3                                  | Ψ                                   |
| Heworth                       | 2.80%                         | 2.30%                 | 19                                 | 4                                   | 13.64%                        | 29.41%                    | 17                                 | <b>1</b>                             | 38.89%                        | 20.00%                   | 21                               | Ψ                                    | 25.89%                        | 24.28%                | 21                                 | 4                                   | 18.90%                        | 17.30%                | 19                                 | Ψ                                   |
| Heworth Without               | 1.70%                         | 1.50%                 | 14                                 | 4                                   | 45.45%                        | 58.33%                    | 2                                  | <b>1</b>                             | 50.00%                        | 33.33%                   | 18                               | Ψ                                    | 19.48%                        | 16.22%                | 17                                 | 4                                   | 7.70%                         | 5.50%                 | 5                                  | Ψ                                   |
| Holgate                       | 2.50%                         | 2.20%                 | 18                                 | 4                                   | 32.00%                        | 21.88%                    | 18                                 | Ψ                                    | 50.00%                        | 41.18%                   | 14                               | Ψ                                    | 12.12%                        | 12.35%                | 13                                 | <b>↑</b>                            | 13.30%                        | 10.60%                | 14                                 | Ψ                                   |
| Hull Road                     | 1.40%                         | 1.10%                 | 8                                  | 4                                   | 18.75%                        | 20.00%                    | 19                                 | <b>1</b>                             | 45.45%                        | 57.14%                   | 5                                | <b>↑</b>                             | 13.64%                        | 14.49%                | 15                                 | <b>↑</b>                            | 18.40%                        | 16.60%                | 18                                 | Ψ                                   |
| Huntington and New Earswick   | 2.20%                         | 1.40%                 | 13                                 | 4                                   | 57.69%                        | 36.84%                    | 8                                  | Ψ                                    | 60.00%                        | 21.43%                   | 20                               | •                                    | 13.71%                        | 11.40%                | 11                                 | 4                                   | 14.60%                        | 14.10%                | 17                                 | Ψ                                   |
| Micklegate                    | 2.10%                         | 1.70%                 | 17                                 | 4                                   | 34.15%                        | 47.62%                    | 5                                  | <b>↑</b>                             | 51.61%                        | 57.14%                   | 6                                | •                                    | 14.77%                        | 16.21%                | 16                                 | <b>↑</b>                            | 7.80%                         | 6.50%                 | 8                                  | Ψ                                   |
| Osbaldwick and Derwent        | 1.40%                         | 1.10%                 | 9                                  | 4                                   | 27.27%                        | 30.00%                    | 16                                 | <b>1</b>                             | 27.27%                        | 25.00%                   | 19                               | Ψ                                    | 10.72%                        | 11.61%                | 12                                 | <b>↑</b>                            | 9.00%                         | 9.10%                 | 12                                 | <b>^</b>                            |
| Rawcliffe and Clifton Without | 1.50%                         | 1.10%                 | 10                                 | 4                                   | 29.17%                        | 36.36%                    | 9                                  | <b>1</b>                             | 30.00%                        | 57.89%                   | 4                                | <b>1</b>                             | 8.08%                         | 8.28%                 | 2                                  | <b>↑</b>                            | 11.10%                        | 9.60%                 | 13                                 | Ψ                                   |
| Rural West York               | 1.10%                         | 1.00%                 | 4                                  | 4                                   | 29.41%                        | 16.67%                    | 22                                 | Ψ                                    | 66.67%                        | 53.33%                   | 9                                | Ψ                                    | 8.80%                         | 6.72%                 | 1                                  | 4                                   | 7.30%                         | 6.50%                 | 9                                  | Ψ                                   |
| Strensall                     | 1.30%                         | 0.90%                 | 2                                  | 4                                   | 23.81%                        | 33.33%                    | 14                                 | <b>^</b>                             | 58.33%                        | 53.33%                   | 10                               | Ψ                                    | 10.97%                        | 9.48%                 | 5                                  | 4                                   | 7.80%                         | 5.50%                 | 6                                  | 4                                   |
| Westfield                     | 4.20%                         | 3.50%                 | 21                                 | 4                                   | 50.00%                        | 57.14%                    | 3                                  | <b>1</b>                             | 40.00%                        | 55.56%                   | 7                                | <b>1</b>                             | 16.89%                        | 13.90%                | 14                                 | 4                                   | 24.30%                        | 19.80%                | 21                                 | 1                                   |
| Wheldrake                     | 1.10%                         | 0.60%                 | 1                                  | 4                                   | 57.14%                        | 83.33%                    | 1                                  | <b>1</b>                             | 60.00%                        | N/A                      |                                  | <b>→</b>                             | 10.43%                        | 10.97%                | 9                                  | <b>↑</b>                            | 6.90%                         | 3.30%                 | 2                                  | 1                                   |
| York                          | 2.00%                         | 1.70%                 |                                    | 4                                   | 36.33%                        | 34.84%                    |                                    | 4                                    | 48.67%                        | 46.18%                   |                                  | 4                                    | 14.66%                        | 13.49%                |                                    | *                                   | 12.90%                        | 11.50%                |                                    | 4                                   |