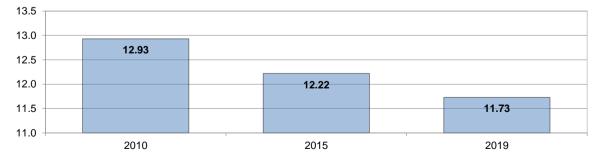

median income



#### **Fuel Poverty**

The new (2021) fuel poverty metric Low Income Low Energy Efficiency (LILEE) considers a household to be fuel poor if:

- it is living in a property with an energy efficiency rating of band D, E, F or G; and
- its disposable income (income after housing costs (AHC) and energy needs) would be below the poverty line.



#### **Pension Credit**

Pension Credit is an income-related benefit made up of 2 parts - Guarantee Credit and Savings Credit.



Source: Department for Work and Pensions (DWP)

# **Indices of Multiple Deprivation**

The IMD measures and rates a number of different domains affecting quality of life including income, employment, education and skills, health and disability, crime, barriers to services and quality of living environments.



Source: Department for Communities and Local Government (DCLG)

















































# **Health and Wellbeing**

The **Health Index** provides a single value for health, and can be broken down to show what aspect of health is contributing to changes in Index scores.

The Index is split into three domains:

- Healthy People focusing on health outcomes
- Healthy Lives focusing on health-related behaviours and personal circumstances
- Healthy Places focusing on wider determinants of health, environmental factors



The Health Index has been scaled to a base of 100 for England, with base year of 2015. Values higher than 100 indicate better health than England 2015, and values below 100 indicate worse health. The scale is such for indicators at LTLA level that a sco