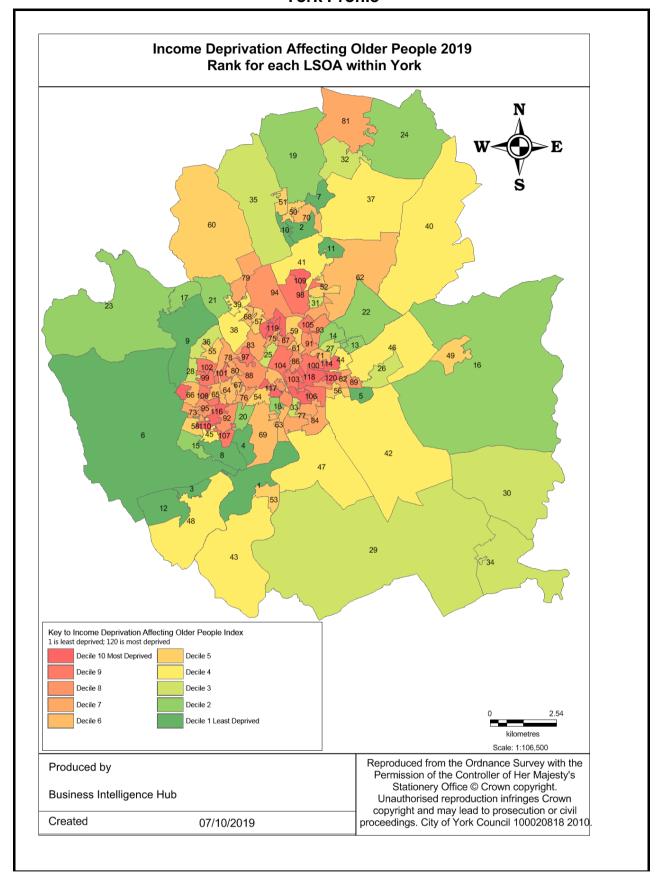

LILEE) considers a household to be fuel poor if:

- it is living in a property with an energy efficiency rating of band D, E, F or G; and
- its disposable income (income after housing costs (AHC) and energy needs) would be below the poverty line.



#### **Pension Credit**

Pension Credit is an income-related benefit made up of 2 parts - Guarantee Credit and Savings Credit.



Source: Department for Work and Pensions (DWP)

# **Indices of Multiple Deprivation**

The IMD measures and rates a number of different domains affecting quality of life including income, employment, education and skills, health and disability, crime, barriers to services and quality of living environments.



Source: Department for Communities and Local Government (DCLG)

















































# **Health and Wellbeing**

The **Health Index** provides a single value for health, and can be broken down to show what aspect of health is contributing to changes in Index scores.

The Index is split into three domains:

- Healthy People focusing on health outcomes
- Healthy Lives focusing on health-related behaviours and personal circumstances
- Healthy Places focusing on wider determinants of health, environmental factors



The Health Index has been scaled to a base of 100 for England, with base year of 2015. Values higher than 100 indicate better health than England 2015, and values below 100 indicate worse health. The scale is such for indicators at LTLA level that a score of 110 represents a score one standard deviation higher than England's 2015 score for that same indicator,