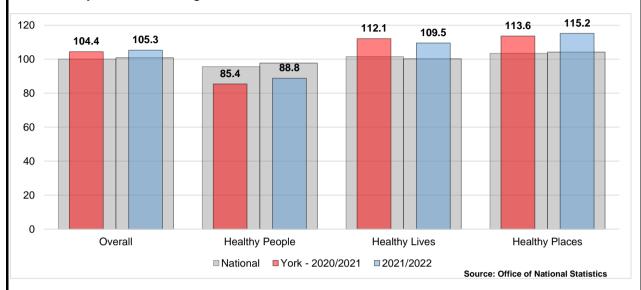

ices of Multiple Deprivation**

The IMD measures and rates a number of different domains affecting quality of life including income, employment, education and skills, health and disability, crime, barriers to services and quality of living environments.



Source: Department for Communities and Local Government (DCLG)

















































# **Health and Wellbeing**

The **Health Index** provides a single value for health, and can be broken down to show what aspect of health is contributing to changes in Index scores.

The Index is split into three domains:

- Healthy People focusing on health outcomes
- Healthy Lives focusing on health-related behaviours and personal circumstances
- Healthy Places focusing on wider determinants of health, environmental factors



The Health Index has been scaled to a base of 100 for England, with base year of 2015. Values higher than 100 indicate better health than England 2015, and values below 100 indicate worse health. The scale is such for indicators at LTLA level that a score of 110 represents a score one standard deviation higher than England's 2015 score for that same indicator, 120 represents a value two standard deviations higher, and so on.



























The Standardised Admission Ratio (SAR) is a summary estimate of admission rates relative to the national pattern of admissions and takes into account differences in a population's age, sex and socioeconomic deprivation.

| National | York - 2019/2020 | 2020/2021

Source: Office for Health Improvement and Disparities (OHID)

# Emergency hosp