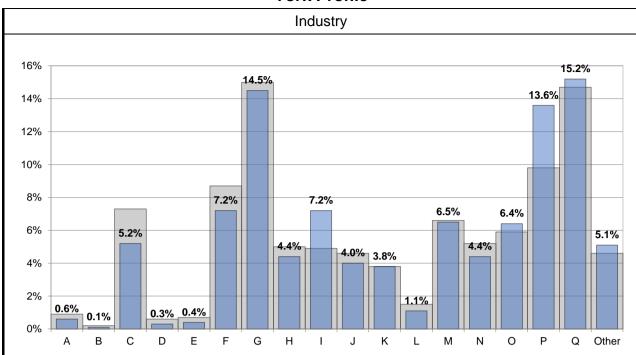

| <b>^</b>                            |



# **Summary**

- York has 211,012 residents with 7.3% from a black and minority ethnic community group. 83.6% are in good health, with 17.1% stating that they have some limitation in day to day activities.
- 65% own their own home, either outright or with a mortgage, 20% are private renters and 14% are social tenants. There are 7,394 Council Houses in York.
- 79.3% of residents have a Level 1 4 qualification, of which 71.9% are, at least, qualified to Level 2, but 13.3% have no qualifications at all.
- 11.5% of children are living in low income families and there are 13.5% of households in fuel poverty.
- 1.7% of the working population (aged 16-64) claim out of work benefits (either Job Seekers Allowance or Universal Credit)















A: Agriculture, forestry and fishing, B: Mining and quarrying, C: Manufacturing, D: Electricity, gas, steam and air conditioning supply, E: Water supply; sewerage, waste management and remediation activities, F: Construction

G: Wholesale and retail trade; repair of motor vehicles and motor cycles, H: Transport and storage, I: Accommodation and food service activities, J: Information and communication, K: Financial and insurance activities, L: Real estate activities

M: Professional, scientific and technical activities, N: Administrative and support service activities, O: Public administration and defence; compulsory social security, P: Education, Q: Human health and social work activities























#### **Child Poverty**

The proportion of children (under 16) who are living