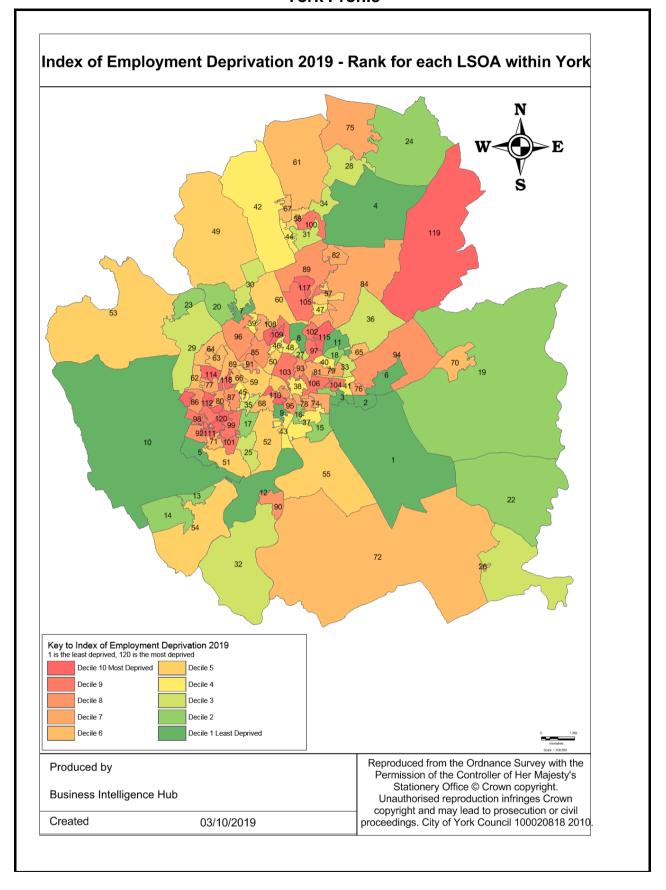

rgy Efficiency (LILEE) considers a household to be fuel poor if:

- it is living in a property with an energy efficiency rating of band D, E, F or G; and
- its disposable income (income after housing costs (AHC) and energy needs) would be below the poverty line.



#### **Pension Credit**

Pension Credit is an income-related benefit made up of 2 parts - Guarantee Credit and Savings Credit.



Source: Department for Work and Pensions (DWP)

# **Indices of Multiple Deprivation**

The IMD measures and rates a number of different domains affecting quality of life including income, employment, education and skills, health and disability, crime, barriers to services and quality of living environments.



Source: Department for Communities and Local Government (DCLG)

















































# **Health and Wellbeing**

The **Health Index** provides a single value for health, and can be broken down to show what aspect of health is contributing to changes in Index scores.

The Index is split into three domains:

- Healthy People focusing on health outcomes
- Healthy Lives focusing on health-related behaviours and personal circumstances
- Healthy Places focusing on wider determinants of health, environmental factors



The Health Index has been scaled to a base of 100 for England, with base year of 2015. Values higher than 100 indicate better health than England 2015, and values below 100 indicate worse health. The scale is such for indicators at LTLA level that a score of 110 represents a score one standard deviation higher than England's 2015 score for that