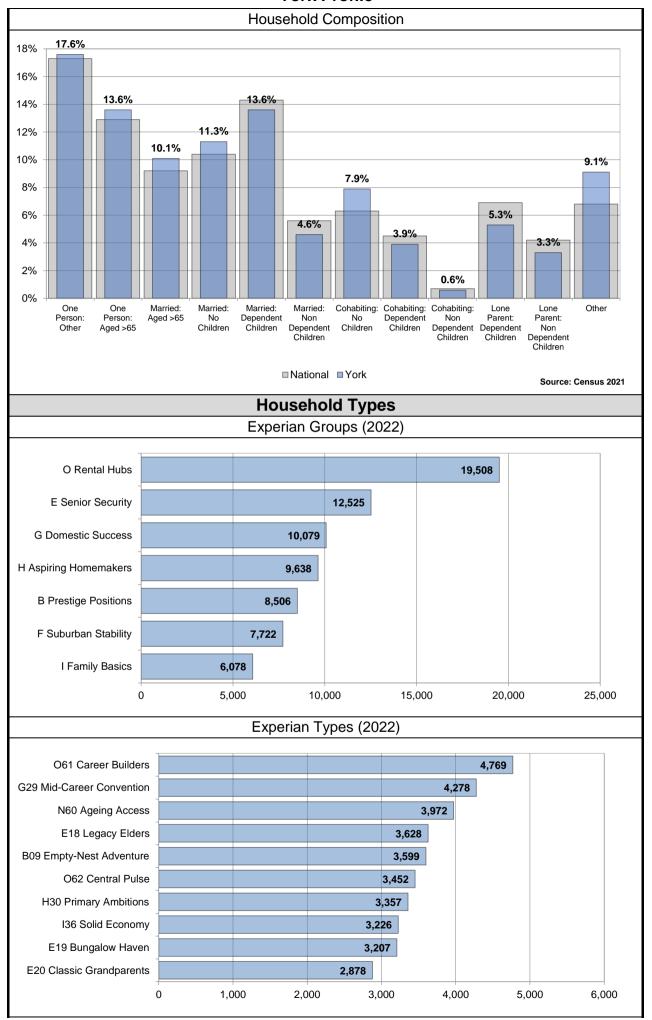

laim out of work benefits (either Job Seekers Allowance or Universal Credit)















A: Agriculture, forestry and fishing, B: Mining and quarrying, C: Manufacturing, D: Electricity, gas, steam and air conditioning supply, E: Water supply; sewerage, waste management and remediation activities, F: Construction

G: Wholesale and retail trade; repair of motor vehicles and motor cycles, H: Transport and storage, I: Accommodation and food service activities, J: Information and communication, K: Financial and insurance activities, L: Real estate activities

M: Professional, scientific and technical activities, N: Administrative and support service activities, O: Public administration and defence; compulsory social security, P: Education, Q: Human health and social work activities























#### **Child Poverty**

The proportion of children (under 16) who are living in families whose reported income is less than 60 per cent of UK median income



#### **Fuel Poverty**

The new (2021) fuel poverty metric Low Income Low Energy Efficiency (LILEE) considers a household to be fuel poor if:

- it is living in a property with an energy efficiency rating of band D, E, F or G; and
- its disposable income (income after housing costs (AHC) and energy needs) would be below the poverty line.



#### **Pension Credit**

Pension Credit is an income-related benefit made up of 2 parts - Guarantee Credit and Savings Credit.



Source: Department for Work and Pensions (DWP)

# **Indices of Multiple Deprivation**

The IMD measures and rates a number of different domains affecting q