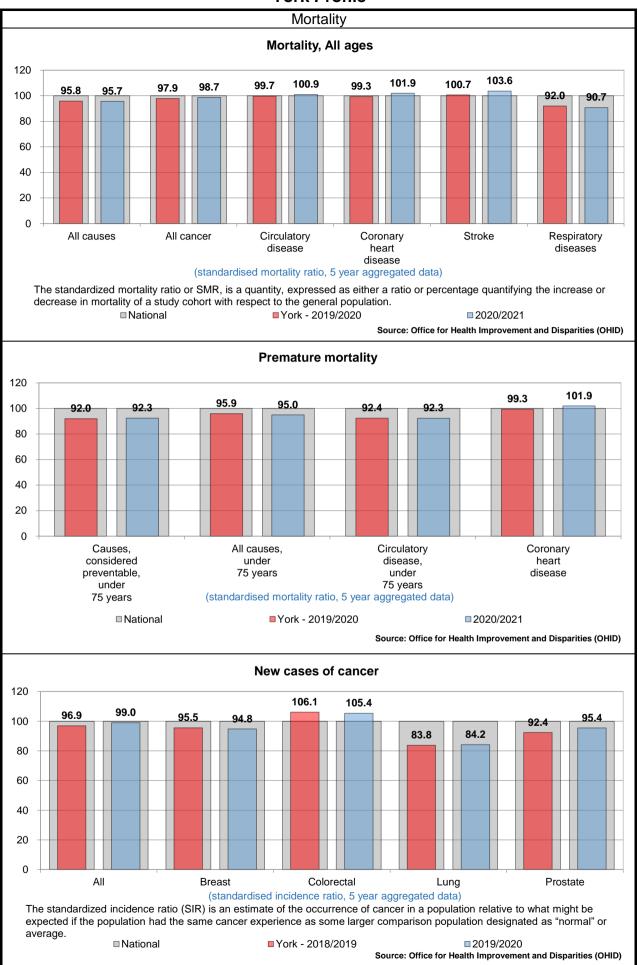

The Standardised Admission Ratio (SAR) is a summary estimate of admission rates relative to the national pattern of admissions and takes into account differences in a population's age, sex and socioeconomic deprivation.

| National | York - 2019/2020 | 2020/2021

Source: Office for Health Improvement and Disparities (OHID)

# Emergency hospital admissions for injuries resulting from a fall (over 65), per 1,000 population

Falls data: the figures given here are taken from Hospital Episode Statistics data, which takes the number of those aged 65 or over being admitted to hospital on a non-elective basis at least once in each year as a result of a fall and divides it by the number of those of that age group resident in each ward to give a rate per 1,000 population.

















#### **Education and Schools**

The following data only relates to those pupils who attend York Schools.



#### **Educational Attainment** 80% 75.6% 75.3% 73.6% 70.9% 70% 60% 50% 40% 30% 20% 10% 0% % of children who have achieved a % of pupils achieving 9-4 Good Level of Development (GLD) or above in English & Maths at Foundation Stage at Key Stage 4 (C or above before 2016/17)

The Department for Education did not release data for 2019-20 or 2020-21 due to the way in which Key Stage results were calculated.

■York - 2018/2019

Source: Department for Education - 2021/22

2021/2022

■National









#### Broadband coverage and speeds

In March 2017 the UK Government introduced the Universal Service Obligation (USO) for broadband as part of its commitment in the UK Digital Str