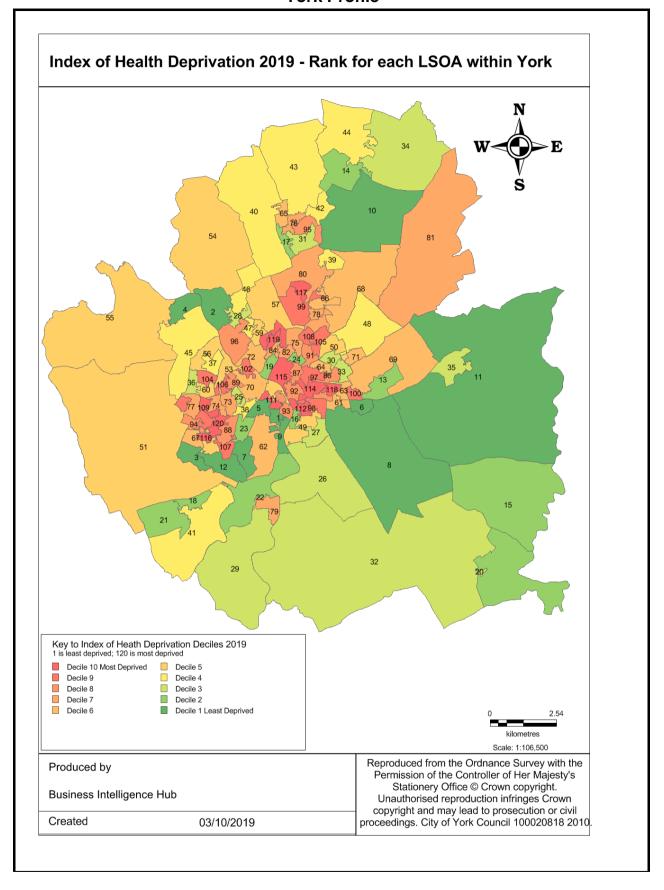

Efficiency (LILEE) considers a household to be fuel poor if:

- it is living in a property with an energy efficiency rating of band D, E, F or G; and
- its disposable income (income after housing costs (AHC) and energy needs) would be below the poverty line.



#### **Pension Credit**

Pension Credit is an income-related benefit made up of 2 parts - Guarantee Credit and Savings Credit.



Source: Department for Work and Pensions (DWP)

# **Indices of Multiple Deprivation**

The IMD measures and rates a number of different domains affecting quality of life including income, employment, education and skills, health and disability, crime, barriers to services and quality of living environments.



Source: Department for Communities and Local Government (DCLG)

















































# **Health and Wellbeing**

The **Health Index** provides a single value for health, and can be broken down to show what aspect of health is contributing to changes in Index scores.

The Index is split into three domains:

- Healthy People focusing on health outcomes
- Healthy Lives focusing on health-related behaviours and personal circumstances
- Healthy Places focusing on wider determinants of health, environmental factors



The Health Index has been scaled to a base of 100 for England, with base year of 2015. Values higher than 100 indicate better health than England 2015, and values below 100 indicate worse health. The scale is such for indicators at LTLA level that a score of 110 represents a score one standard deviation higher than England's 2015 score for that same