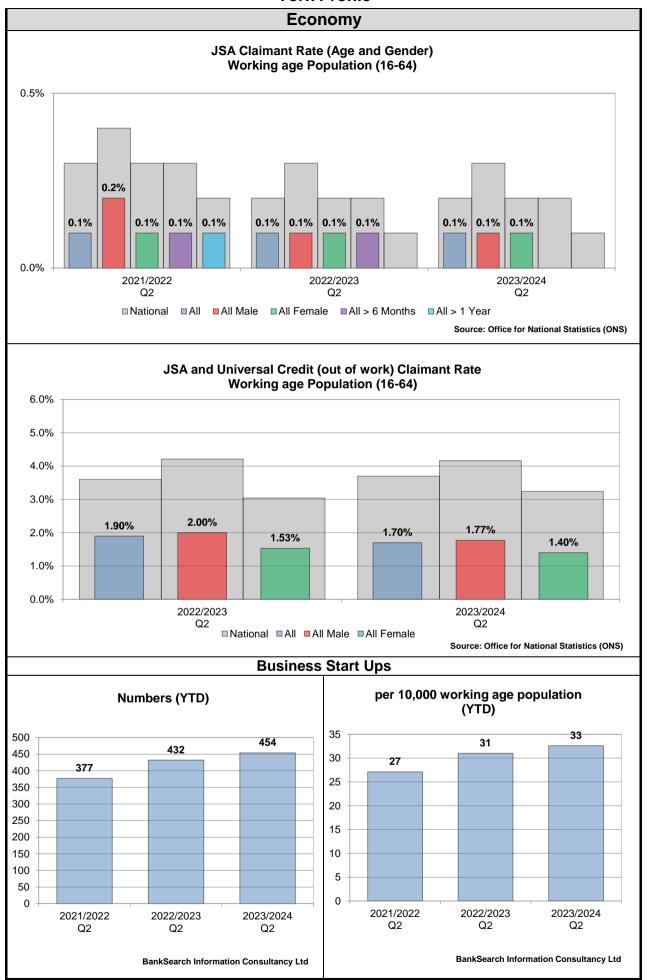

# Ward performance by key areas - Economy

This is an "at a glance" summary of performance within York's wards - more detail is provided in the individual profiles.

|                               | Universa                      | I Credit (ou          | ıt of work) (                      | claimants                           |                               | s who agre<br>are helping | to create j                        |                                      |                               | ions are su              | ree their sk                     |                                      | Fu                            | iel poverty           | (household                         | is)                                 | Children (                    | (aged 0- 15)          |                                    | ow income                           |
|-------------------------------|-------------------------------|-----------------------|------------------------------------|-------------------------------------|-------------------------------|---------------------------|------------------------------------|--------------------------------------|-------------------------------|--------------------------|----------------------------------|--------------------------------------|-------------------------------|-----------------------|------------------------------------|-------------------------------------|-------------------------------|-----------------------|------------------------------------|-------------------------------------|
| Ward                          | Previous<br>Year<br>2021/2022 | Latest Year 2022/2023 | Latest Year<br>Rank (1 is<br>Good) | Direction<br>of Travel<br>Up is Bad | Previous<br>Year<br>2021/2022 | Latest Year               | Latest Year<br>Rank (1 is<br>Good) | Direction<br>of Travel<br>Up is Good | Previous<br>Year<br>2021/2022 | Latest Year<br>2022/2023 | ork Latest Year Rank (1 is Good) | Direction<br>of Travel<br>Up is Good | Previous<br>Year<br>2020/2021 | Latest Year 2021/2022 | Latest Year<br>Rank (1 is<br>Good) | Direction<br>of Travel<br>Up is Bad | Previous<br>Year<br>2020/2021 | Latest Year 2021/2022 | Latest Year<br>Rank (1 is<br>Good) | Direction<br>of Travel<br>Up is Bad |
| Acomb                         | 2.20%                         | 1.70%                 | 15                                 | •                                   | 34.78%                        | 30.77%                    | 15                                 | •                                    | 36.84%                        | 37.50%                   | 16                               | <b>^</b>                             | 14.56%                        | 10.83%                | 7                                  | 4                                   | 15.40%                        | 12.20%                | 15                                 | Ψ                                   |
| Bishopthorpe                  | 1.70%                         | 1.20%                 | 11                                 | 4                                   | 27.27%                        | 18.18%                    | 20                                 | 4                                    | 62.50%                        | 66.67%                   | 2                                | <b>^</b>                             | 10.50%                        | 10.94%                | 8                                  | <b>↑</b>                            | 5.90%                         | 5.20%                 | 4                                  | Ψ                                   |
| Clifton                       | 3.10%                         | 2.70%                 | 20                                 | 4                                   | 31.58%                        | 50.00%                    | 4                                  | <b>1</b>                             | 50.00%                        | 66.67%                   | 3                                | <b>↑</b>                             | 18.72%                        | 18.19%                | 19                                 | 4                                   | 20.50%                        | 18.80%                | 20                                 | Ψ                                   |
| Copmanthorpe                  | 1.10%                         | 1.10%                 | 5                                  | *                                   | 63.64%                        | 40.00%                    | 7                                  | Ψ                                    | 16.67%                        | 50.00%                   | 12                               | •                                    | 20.28%                        | 17.40%                | 18                                 | 4                                   | 5.50%                         | 2.80%                 | 1                                  | Ψ                                   |
| Dringhouses and Woodthorpe    | 1.70%                         | 1.40%                 | 12                                 | 4                                   | 48.48%                        | 43.33%                    | 6                                  | Ψ                                    | 50.00%                        | 52.17%                   | 11                               | •                                    | 11.91%                        | 11.37%                | 10                                 | 4                                   | 10.10%                        | 7.90%                 | 11                                 | Ψ                                   |
| Fishergate                    | 1.40%                         | 1.00%                 | 3                                  | 4                                   | 42.86%                        | 35.00%                    | 10                                 | Ψ                                    | 40.00%                        | 53.85%                   | 8                                | <b>↑</b>                             | 10.75%                        | 9.38%                 | 4                                  | 4                                   | 6.40%                         | 7.20%                 | 10                                 | <b>^</b>                            |
| Fulford and Heslington        | 1.90%                         | 1.10%                 | 6                                  | 4                                   | 33.33%                        | 33.33%                    | 13                                 | <b>→</b>                             | 87.50%                        | 75.00%                   | 1                                | Ψ                                    | 19.30%                        | 19.27%                | 20                                 | 4                                   | 8.30%                         | 5.60%                 | 7                                  | Ψ                                   |
| Guildhall                     | 2.10%                         | 1.70%                 | 16                                 | 4                                   | 25.93%                        | 17.65%                    | 21                                 | Ψ                                    | 43.48%                        | 38.46%                   | 15                               | Ψ                                    | 12.13%                        | 10.52%                | 6                                  | 4                                   | 16.60%                        | 12.30%                | 16                                 | Ψ                                   |
| Haxby and Wigginton           | 1.10%                         | 1.10%                 | 7                                  | <b>→</b>                            | 40.00%                        | 34.78%                    | 12                                 | 4                                    | 52.63%                        | 37.50%                   | 17                               | Ψ                                    | 9.67%                         | 9.23%                 | 3                                  | 4                                   | 7.40%                         | 4.60%                 | 3                                  | Ψ                                   |
| Heworth                       | 2.80%                         | 2.30%                 | 19                                 | 4                                   | 13.64%                        | 29.41%                    | 17                                 | <b>1</b>                             | 38.89%                        | 20.00%                   | 21                               | Ψ                                    | 25.89%                        | 24.28%                | 21                                 | 4                                   | 18.90%                        | 17.30%                | 19                                 | Ψ                                   |
| Heworth Without               | 1.70%                         | 1.50%                 | 14                                 | 4                                   | 45.45%                        | 58.33%                    | 2                                  | <b>1</b>                             | 50.00%                        | 33.33%                   | 18                               | Ψ                                    | 19.48%                        | 16.22%                | 17                                 | 4                                   | 7.70%                         | 5.50%                 | 5                                  | Ψ                                   |
| Holgate                       | 2.50%                         | 2.20%                 | 18                                 | 4                                   | 32.00%                        | 21.88%                    | 18                                 | Ψ                                    | 50.00%                        | 41.18%                   | 14                               | Ψ                                    | 12.12%                        | 12.35%                | 13                                 | <b>↑</b>                            | 13.30%                        | 10.60%                | 14                                 | Ψ                                   |
| Hull Road                     | 1.40%                         | 1.10%                 | 8                                  | 4                                   | 18.75%                        | 20.00%                    | 19                                 | <b>1</b>                             | 45.45%                        | 57.14%                   | 5                                | <b>↑</b>                             | 13.64%                        | 14.49%                | 15                                 | <b>↑</b>                            | 18.40%                        | 16.60%                | 18                                 | Ψ                                   |
| Huntington and New Earswick   | 2.20%                         | 1.40%                 | 13                                 | 4                                   | 57.69%                        | 36.84%                    | 8                                  | Ψ                                    | 60.00%                        | 21.43%                   | 20                               | •                                    | 13.71%                        | 11.40%                | 11                                 | 4                                   | 14.60%                        | 14.10%                | 17                                 | Ψ                                   |
| Micklegate                    | 2.10%                         | 1.70%                 | 17                                 | 4                                   | 34.15%                        | 47.62%                    | 5                                  | <b>↑</b>                             | 51.61%                        | 57.14%                   | 6                                | •                                    | 14.77%                        | 16.21%                | 16                                 | <b>↑</b>                            | 7.80%                         | 6.50%                 | 8                                  | Ψ                                   |
| Osbaldwick and Derwent        | 1.40%                         | 1.10%                 | 9                                  | 4                                   | 27.27%                        | 30.00%                    | 16                                 | <b>1</b>                             | 27.27%                        | 25.00%                   | 19                               | Ψ                                    | 10.72%                        | 11.61%                | 12                                 | <b>↑</b>                            | 9.00%                         | 9.10%                 | 12                                 | <b>^</b>                            |
| Rawcliffe and Clifton Without | 1.50%                         | 1.10%                 | 10                                 | 4                                   | 29.17%                        | 36.36%                    | 9                                  | <b>1</b>                             | 30.00%                        | 57.89%                   | 4                                | <b>1</b>                             | 8.08%                         | 8.28%                 | 2                                  | <b>↑</b>                            | 11.10%                        | 9.60%                 | 13                                 | Ψ                                   |
| Rural West York               | 1.10%                         | 1.00%                 | 4                                  | 4                                   | 29.41%                        | 16.67%                    | 22                                 | Ψ                                    | 66.67%                        | 53.33%                   | 9                                | Ψ                                    | 8.80%                         | 6.72%                 | 1                                  | 4                                   | 7.30%                         | 6.50%                 | 9                                  | Ψ                                   |
| Strensall                     | 1.30%                         | 0.90%                 | 2                                  | 4                                   | 23.81%                        | 33.33%                    | 14                                 | <b>^</b>                             | 58.33%                        | 53.33%                   | 10                               | Ψ                                    | 10.97%                        | 9.48%                 | 5                                  | 4                                   | 7.80%                         | 5.50%                 | 6                                  | 4                                   |
| Westfield                     | 4.20%                         | 3.50%                 | 21                                 | 4                                   | 50.00%                        | 57.14%                    | 3                                  | <b>1</b>                             | 40.00%                        | 55.56%                   | 7                                | <b>1</b>                             | 16.89%                        | 13.90%                | 14                                 | 4                                   | 24.30%                        | 19.80%                | 21                                 | 1                                   |
| Wheldrake                     | 1.10%                         | 0.60%                 | 1                                  | 4                                   | 57.14%                        | 83.33%                    | 1                                  | <b>1</b>                             | 60.00%                        | N/A                      |                                  | <b>→</b>                             | 10.43%                        | 10.97%                | 9                                  | <b>↑</b>                            | 6.90%                         | 3.30%                 | 2                                  | 1                                   |
| York                          | 2.00%                         | 1.70%                 |                                    | 4                                   | 36.33%                        | 34.84%                    |                                    | 4                                    | 48.67%                        | 46.18%                   |                                  | 4                                    | 14.66%                        | 13.49%                |                                    | *                                   | 12.90%                        | 11.50%                |                                    | 4                                   |