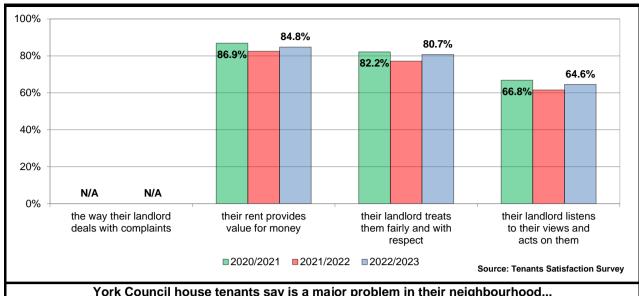

|
| People without a bank account           | Percentage    | 1.00%   | 1.00%   | 1.00%   | 1.00%   | 1.00%   | 4.00%      | /                    | 24       | 342       |
|                                         |               |         |         | '       |         | Source  | : UK Prosp | erity Index 2022 (Le | gatum Ir | nstitute) |

#### **Resident Engagement** Talkabout Survey Respondents - Equality profile Number of Responses: Q3 - 404, Q1 - 394 94.7% 100% 93.2% 80% 60% 40.6%<mark>2.23</mark>7.8% 40% 33.3% 25.2% 19.7% 20% 7.1% 8.0% 5.6<sup>4.3</sup>%0.1%0.1%1<mark>1.2</mark> N/00.3%2.3%3.1%7.0% 0% Ethnicity: Other BME Female Male Age 18-24 Age 25-34 Age 35-44 Age 55-64 Age 65-74 Ethnicity: Disabled White ■Q3 ■Q1 Source: Talkabout Survey - Q3 2022/2023, Q1 2023/2024



















#### **Experian Groups**

#### O Rental Hubs

Young singles and homesharers, rent flats, very high internet use, internet via smartphone, watch videos online.

#### **E Senior Security**

Retired singles and couples, pre-war generation, established in community, low internet use, have wills.

#### **G Domestic Success**

Families with children, mid to high household income, monthly discretionary income under £1000, very high mortgage debt, internet via smartphone.

#### H Aspiring Homemakers

Families with young children, 3 bedrooms, high outstanding mortgages, internet via smartphone, texts and photos on smartphone.

#### **B Prestige Positions**

Own large, detached houses, highly educated, high discretionary income, garden or allotment, pay credit cards in full.

#### F Suburban