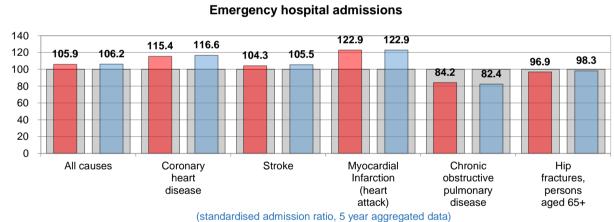

d can be broken down to show what aspect of health is contributing to changes in Index scores.

The Index is split into three domains:

- Healthy People focusing on health outcomes
- Healthy Lives focusing on health-related behaviours and personal circumstances
- Healthy Places focusing on wider determinants of health, environmental factors



The Health Index has been scaled to a base of 100 for England, with base year of 2015. Values higher than 100 indicate better health than England 2015, and values below 100 indicate worse health. The scale is such for indicators at LTLA level that a score of 110 represents a score one standard deviation higher than England's 2015 score for that same indicator, 120 represents a value two standard deviations higher, and so on.



























The Standardised Admission Ratio (SAR) is a summary estimate of admission rates relative to the national pattern of admissions and takes into account differences in a population's age, sex and socioeconomic deprivation.

| National | York - 2019/2020 | 2020/2021

Source: Office for Health Improvement and Disparities (OHID)

# Emergency hospital admissions for injuries resulting from a fall (over 65), per 1,000 population

Falls data: the figures given here are taken from Hospital Episode Statistics data, which takes the number of those aged 65 or over being admitted to hospital on a non-elective basis at least once in each year as a result of a fall and divides it by the number of those of that age group resident in each ward to give a rate per 1,000 population.

















#### **E