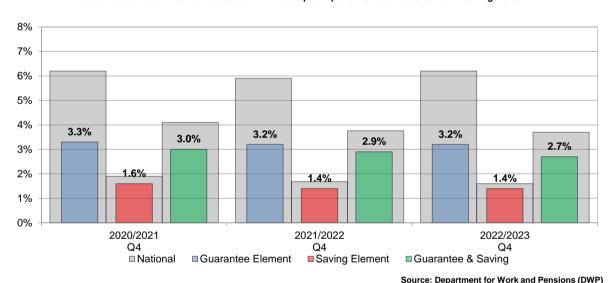

port service activities, O: Public administration and defence; compulsory social security, P: Education, Q: Human health and social work activities























#### **Child Poverty**

The proportion of children (under 16) who are living in families whose reported income is less than 60 per cent of UK median income



#### **Fuel Poverty**

The new (2021) fuel poverty metric Low Income Low Energy Efficiency (LILEE) considers a household to be fuel poor if:

- it is living in a property with an energy efficiency rating of band D, E, F or G; and
- its disposable income (income after housing costs (AHC) and energy needs) would be below the poverty line.



#### **Pension Credit**

Pension Credit is an income-related benefit made up of 2 parts - Guarantee Credit and Savings Credit.



Source: Department for Work and Pensions (DWP)

# **Indices of Multiple Deprivation**

The IMD measures and rates a number of different domains affecting quality of life including income, employment, education and skills, health and disability, crime, barriers to services and quality of living environments.



Source: Department for Communities and Local Government (DCLG)

















































# **Health and Wellbeing**

The **Health Index** provides a single value for health, and can be broken down to show what aspect of health is contributing to changes in Index scores.

The Index is split into three domains:

- Healthy People focusing on health outcomes
- Healthy Lives focusing on health-related behaviours and personal circumstances
- Healthy Places focusing