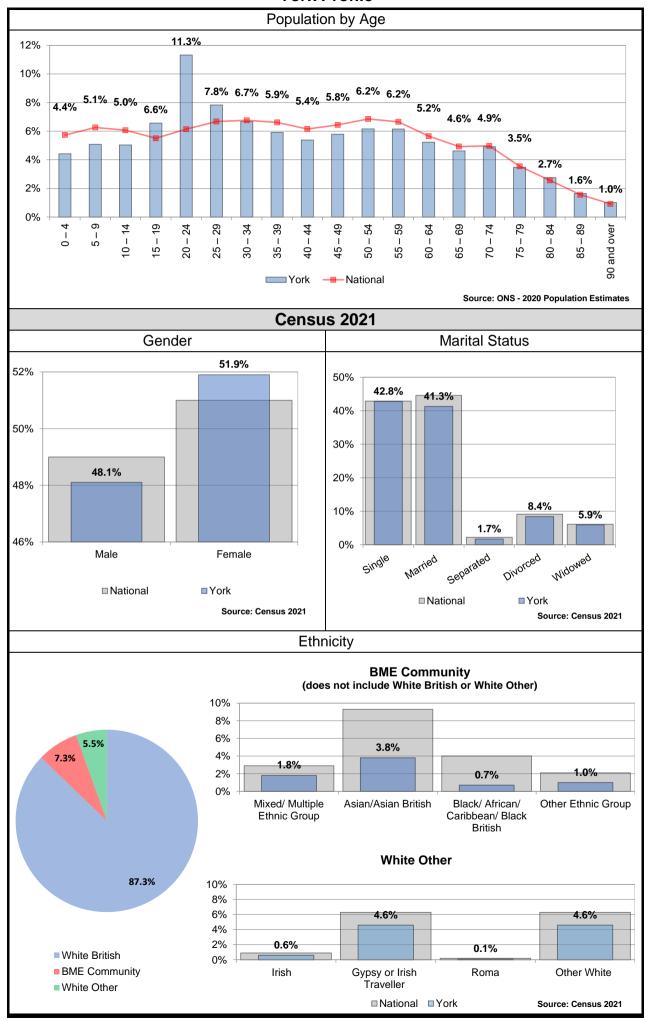

| <b>^</b>                            |



# **Summary**

- York has 211,012 residents with 7.3% from a black and minority ethnic community group. 83.6% are in good health, with 17.1% stating that they have some limitation in day to day activities.
- 65% own their own home, either outright or with a mortgage, 20% are private renters and 14% are social tenants. There are 7,394 Council Houses in York.
- 79.3% of residents have a Level 1 4 qualification, of which 71.9% are, at least, qualified to Level 2, but 13.3% have no qualifications at all.
- 11.5% of children are living in low income families and there are 13.5% of households in fuel poverty.
- 1.7% of the working population (aged 16-64) claim out of work benefits (either Job Seekers Allowance or Universal Credit)















A: Agriculture, forestry and fishing, B: Mining and quarrying, C: Manufacturing, D: Electricity, gas, steam and air conditioning supply, E: Water supply; sewerage, waste management and remediation activities, F: Construction

G: Wholesale and retail trade; repair of motor vehicles and motor cycles, H: Transport and storage, I: Accommodation and food service activities, J: Information and communication, K: Financial and insurance activities, L: Real estate activities

M: Professional, scientific and technical activities, N: Administrative and support service activities, O: Public administration and defence; compulsory social security, P: Education, Q: Human health and social work activities























#### **Child Poverty**

The proportion of children (under 16) who ar