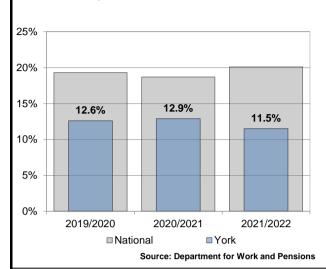

# Ward performance by key areas - Economy

This is an "at a glance" summary of performance within York's wards - more detail is provided in the individual profiles.

|                               | Universa                      | I Credit (ou          | ıt of work) (                      | claimants                           |                               | s who agre<br>are helping | to create j                        |                                      |                               | ions are su              | ree their sk                     |                                      | Fu                            | iel poverty           | (household                         | is)                                 | Children (                    | (aged 0- 15)          |                                    | ow income                           |
|-------------------------------|-------------------------------|-----------------------|------------------------------------|-------------------------------------|-------------------------------|---------------------------|------------------------------------|--------------------------------------|-------------------------------|--------------------------|----------------------------------|--------------------------------------|-------------------------------|-----------------------|------------------------------------|-------------------------------------|-------------------------------|-----------------------|------------------------------------|-------------------------------------|
| Ward                          | Previous<br>Year<br>2021/2022 | Latest Year 2022/2023 | Latest Year<br>Rank (1 is<br>Good) | Direction<br>of Travel<br>Up is Bad | Previous<br>Year<br>2021/2022 | Latest Year               | Latest Year<br>Rank (1 is<br>Good) | Direction<br>of Travel<br>Up is Good | Previous<br>Year<br>2021/2022 | Latest Year<br>2022/2023 | ork Latest Year Rank (1 is Good) | Direction<br>of Travel<br>Up is Good | Previous<br>Year<br>2020/2021 | Latest Year 2021/2022 | Latest Year<br>Rank (1 is<br>Good) | Direction<br>of Travel<br>Up is Bad | Previous<br>Year<br>2020/2021 | Latest Year 2021/2022 | Latest Year<br>Rank (1 is<br>Good) | Direction<br>of Travel<br>Up is Bad |
| Acomb                         | 2.20%                         | 1.70%                 | 15                                 | •                                   | 34.78%                        | 30.77%                    | 15                                 | •                                    | 36.84%                        | 37.50%                   | 16                               | <b>^</b>                             | 14.56%                        | 10.83%                | 7                                  | 4                                   | 15.40%                        | 12.20%                | 15                                 | Ψ                                   |
| Bishopthorpe                  | 1.70%                         | 1.20%                 | 11                                 | 4                                   | 27.27%                        | 18.18%                    | 20                                 | 4                                    | 62.50%                        | 66.67%                   | 2                                | <b>^</b>                             | 10.50%                        | 10.94%                | 8                                  | <b>↑</b>                            | 5.90%                         | 5.20%                 | 4                                  | Ψ                                   |
| Clifton                       | 3.10%                         | 2.70%                 | 20                                 | 4                                   | 31.58%                        | 50.00%                    | 4                                  | <b>1</b>                             | 50.00%                        | 66.67%                   | 3                                | <b>↑</b>                             | 18.72%                        | 18.19%                | 19                                 | 4                                   | 20.50%                        | 18.80%                | 20                                 | Ψ                                   |
| Copmanthorpe                  | 1.10%                         | 1.10%                 | 5                                  | *                                   | 63.64%                        | 40.00%                    | 7                                  | Ψ                                    | 16.67%                        | 50.00%                   | 12                               | •                                    | 20.28%                        | 17.40%                | 18                                 | 4                                   | 5.50%                         | 2.80%                 | 1                                  | Ψ                                   |
| Dringhouses and Woodthorpe    | 1.70%                         | 1.40%                 | 12                                 | 4                                   | 48.48%                        | 43.33%                    | 6                                  | Ψ                                    | 50.00%                        | 52.17%                   | 11                               | •                                    | 11.91%                        | 11.37%                | 10                                 | 4                                   | 10.10%                        | 7.90%                 | 11                                 | Ψ                                   |
| Fishergate                    | 1.40%                         | 1.00%                 | 3                                  | 4                                   | 42.86%                        | 35.00%                    | 10                                 | Ψ                                    | 40.00%                        | 53.85%                   | 8                                | <b>↑</b>                             | 10.75%                        | 9.38%                 | 4                                  | 4                                   | 6.40%                         | 7.20%                 | 10                                 | <b>^</b>                            |
| Fulford and Heslington        | 1.90%                         | 1.10%                 | 6                                  | 4                                   | 33.33%                        | 33.33%                    | 13                                 | <b>→</b>                             | 87.50%                        | 75.00%                   | 1                                | Ψ                                    | 19.30%                        | 19.27%                | 20                                 | 4                                   | 8.30%                         | 5.60%                 | 7                                  | Ψ                                   |
| Guildhall                     | 2.10%                         | 1.70%                 | 16                                 | 4                                   | 25.93%                        | 17.65%                    | 21                                 | Ψ                                    | 43.48%                        | 38.46%                   | 15                               | Ψ                                    | 12.13%                        | 10.52%                | 6                                  | 4                                   | 16.60%                        | 12.30%                | 16                                 | Ψ                                   |
| Haxby and Wigginton           | 1.10%                         | 1.10%                 | 7                                  | <b>→</b>                            | 40.00%                        | 34.78%                    | 12                                 | 4                                    | 52.63%                        | 37.50%                   | 17                               | Ψ                                    | 9.67%                         | 9.23%                 | 3                                  | 4                                   | 7.40%                         | 4.60%                 | 3                                  | Ψ                                   |
| Heworth                       | 2.80%                         | 2.30%                 | 19                                 | 4                                   | 13.64%                        | 29.41%                    | 17                                 | <b>1</b>                             | 38.89%                        | 20.00%                   | 21                               | Ψ                                    | 25.89%                        | 24.28%                | 21                                 | 4                                   | 18.90%                        | 17.30%                | 19                                 | Ψ                                   |
| Heworth Without               | 1.70%                         | 1.50%                 | 14                                 | 4                                   | 45.45%                        | 58.33%                    | 2                                  | <b>1</b>                             | 50.00%                        | 33.33%                   | 18                               | Ψ                                    | 19.48%                        | 16.22%                | 17                                 | 4                                   | 7.70%                         | 5.50%                 | 5                                  | Ψ                                   |
| Holgate                       | 2.50%                         | 2.20%                 | 18                                 | 4                                   | 32.00%                        | 21.88%                    | 18                                 | Ψ                                    | 50.00%                        | 41.18%                   | 14                               | Ψ                                    | 12.12%                        | 12.35%                | 13                                 | <b>↑</b>                            | 13.30%                        | 10.60%                | 14                                 | Ψ                                   |
| Hull Road                     | 1.40%                         | 1.10%                 | 8                                  | 4                                   | 18.75%                        | 20.00%                    | 19                                 | <b>1</b>                             | 45.45%                        | 57.14%                   | 5                                | <b>↑</b>                             | 13.64%                        | 14.49%                | 15                                 | <b>↑</b>                            | 18.40%                        | 16.60%                | 18                                 | Ψ                                   |
| Huntington and New Earswick   | 2.20%                         | 1.40%                 | 13                                 | 4                                   | 57.69%                        | 36.84%                    | 8                                  | Ψ                                    | 60.00%                        | 21.43%                   | 20                               | •                                    | 13.71%                        | 11.40%                | 11                                 | 4                                   | 14.60%                        | 14.10%                | 17                                 | Ψ                                   |
| Micklegate                    | 2.10%                         | 1.70%                 | 17                                 | 4                                   | 34.15%                        | 47.62%                    | 5                                  | <b>↑</b>                             | 51.61%                        | 57.14%                   | 6                                | •                                    | 14.77%                        | 16.21%                | 16                                 | <b>↑</b>                            | 7.80%                         | 6.50%                 | 8                                  | Ψ                                   |
| Osbaldwick and Derwent        | 1.40%                         | 1.10%                 | 9                                  | 4                                   | 27.27%                        | 30.00%                    | 16                                 | <b>1</b>                             | 27.27%                        | 25.00%                   | 19                               | Ψ                                    | 10.72%                        | 11.61%                | 12                                 | <b>↑</b>                            | 9.00%                         | 9.10%                 | 12                                 | <b>^</b>                            |
| Rawcliffe and Clifton Without | 1.50%                         | 1.10%                 | 10                                 | 4                                   | 29.17%                        | 36.36%                    | 9                                  | <b>1</b>                             | 30.00%                        | 57.89%                   | 4                                | <b>1</b>                             | 8.08%                         | 8.28%                 | 2                                  | <b>↑</b>                            | 11.10%                        | 9.60%                 | 13                                 | Ψ                                   |
| Rural West York               | 1.10%                         | 1.00%                 | 4                                  | 4                                   | 29.41%                        | 16.67%                    | 22                                 | Ψ                                    | 66.67%                        | 53.33%                   | 9                                | Ψ                                    | 8.80%                         | 6.72%                 | 1                                  | 4                                   | 7.30%                         | 6.50%                 | 9                                  | Ψ                                   |
| Strensall                     | 1.30%                         | 0.90%                 | 2                                  | 4                                   | 23.81%                        | 33.33%                    | 14                                 | <b>^</b>                             | 58.33%                        | 53.33%                   | 10                               | Ψ                                    | 10.97%                        | 9.48%                 | 5                                  | 4                                   | 7.80%                         | 5.50%                 | 6                                  | 4                                   |
| Westfield                     | 4.20%                         | 3.50%                 | 21                                 | 4                                   | 50.00%                        | 57.14%                    | 3                                  | <b>1</b>                             | 40.00%                        | 55.56%                   | 7                                | <b>1</b>                             | 16.89%                        | 13.90%                | 14                                 | 4                                   | 24.30%                        | 19.80%                | 21                                 | 1                                   |
| Wheldrake                     | 1.10%                         | 0.60%                 | 1                                  | 4                                   | 57.14%                        | 83.33%                    | 1                                  | <b>1</b>                             | 60.00%                        | N/A                      |                                  | <b>→</b>                             | 10.43%                        | 10.97%                | 9                                  | <b>↑</b>                            | 6.90%                         | 3.30%                 | 2                                  | 1                                   |
| York                          | 2.00%                         | 1.70%                 |                                    | 4                                   | 36.33%                        | 34.84%                    |                                    | 4                                    | 48.67%                        | 46.18%                   |                                  | 4                                    | 14.66%                        | 13.49%                |                                    | *                                   | 12.90%                        | 11.50%                |                                    | 4                                   |