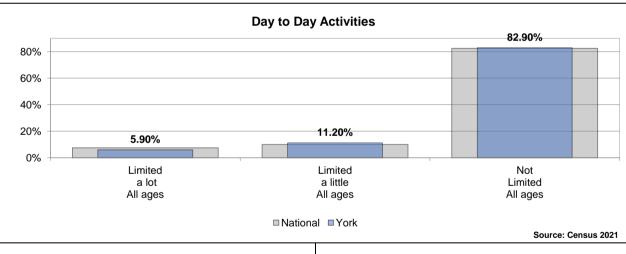

gle value for health, and can be broken down to show what aspect of health is contributing to changes in Index scores.

The Index is split into three domains:

- Healthy People focusing on health outcomes
- Healthy Lives focusing on health-related behaviours and personal circumstances
- Healthy Places focusing on wider determinants of health, environmental factors



The Health Index has been scaled to a base of 100 for England, with base year of 2015. Values higher than 100 indicate better health than England 2015, and values below 100 indicate worse health. The scale is such for indicators at LTLA level that a score of 110 represents a score one standard deviation higher than England's 2015 score for that same indicator, 120 represents a value two standard deviations higher, and so on.



























The Standardised Admission Ratio (SAR) is a summary estimate of admission rates relative to the national pattern of admissions and takes into account differences in a population's age, sex and socioeconomic deprivation.

| National | York - 2019/2020 | 2020/2021

Source: Office for Health Improvement and Disparities (OHID)

# Emergency hospital admissions for injuries resulting from a fall (over 65), per 1,000 population

Falls data: the figures given here are taken from Hospital Episode Statistics data, which takes the number of those aged 65 or over being admitted to hospital on a non-elective basis at least once in each year as a result of a fall and divides it by the number of those of that age group resident in each ward to give a rate per 1,000 population.