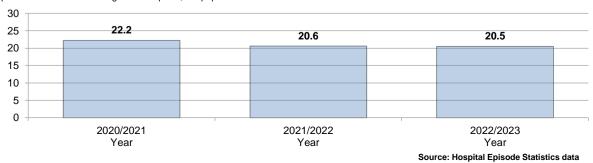

The Standardised Admission Ratio (SAR) is a summary estimate of admission rates relative to the national pattern of admissions and takes into account differences in a population's age, sex and socioeconomic deprivation.

| National | York - 2019/2020 | 2020/2021

Source: Office for Health Improvement and Disparities (OHID)

# Emergency hospital admissions for injuries resulting from a fall (over 65), per 1,000 population

Falls data: the figures given here are taken from Hospital Episode Statistics data, which takes the number of those aged 65 or over being admitted to hospital on a non-elective basis at least once in each year as a result of a fall and divides it by the number of those of that age group resident in each ward to give a rate per 1,000 population.

















#### **Education and Schools**

The following data only relates to those pupils who attend York Schools.



#### **Educational Attainment** 80% 75.6% 75.3% 73.6% 70.9% 70% 60% 50% 40% 30% 20% 10% 0% % of children who have achieved a % of pupils achieving 9-4 Good Level of Development (GLD) or above in English & Maths at Foundation Stage at Key Stage 4 (C or above before 2016/17)

The Department for Education did not release data for 2019-20 or 2020-21 due to the way in which Key Stage results were calculated.

■York - 2018/2019

Source: Department for Education - 2021/22

2021/2022

■National









#### Broadband coverage and speeds

In March 2017 the UK Government introduced the Universal Service Obligation (USO) for broadband as part of its commitment in the UK Digital