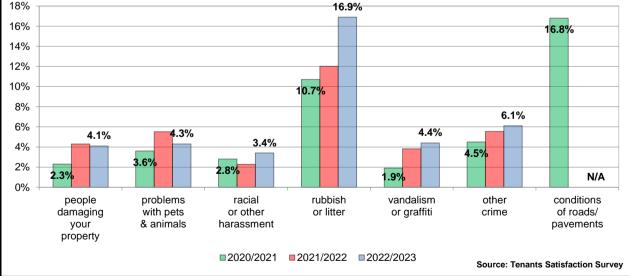

Ward performance by key areas - Public Realm

This is an "at a glance" summary of performance within York's wards - more detail is provided in the individual profiles.

|                               | Cri                           | me (per 1,0           | 00 populati                        | ion)                                | AS                            | 6B (per 1,00             | 00 populatio                       | on)                                 |                               |                       | k that hate<br>their loca          |                                      |                               | ve in, relati         | e that York<br>vely free fro       |                                      | % of r                        | oad area th           | at is Struc<br>(Grade 5)           | turally                             |
|-------------------------------|-------------------------------|-----------------------|------------------------------------|-------------------------------------|-------------------------------|--------------------------|------------------------------------|-------------------------------------|-------------------------------|-----------------------|------------------------------------|--------------------------------------|-------------------------------|-----------------------|------------------------------------|--------------------------------------|-------------------------------|-----------------------|------------------------------------|-------------------------------------|
| Ward                          | Previous<br>Year<br>2021/2022 | Latest Year 2022/2023 | Latest Year<br>Rank (1 is<br>Good) | Direction<br>of Travel<br>Up is Bad | Previous<br>Year<br>2021/2022 | Latest Year<br>2022/2023 | Latest Year<br>Rank (1 is<br>Good) | Direction<br>of Travel<br>Up is Bad | Previous<br>Year<br>2021/2022 | Latest Year 2022/2023 | Latest Year<br>Rank (1 is<br>Good) | Direction<br>of Travel<br>Up is Good | Previous<br>Year<br>2021/2022 | Latest Year 2022/2023 | Latest Year<br>Rank (1 is<br>Good) | Direction<br>of Travel<br>Up is Good | Previous<br>Year<br>2020/2021 | Latest Year 2021/2022 | Latest Year<br>Rank (1 is<br>Good) | Direction<br>of Travel<br>Up is Bad |
| Acomb                         | 44.72                         | 51.39                 | 11                                 | •                                   | 26.67                         | 21.33                    | 16                                 | Ψ                                   | 78.26%                        | 74.07%                | 15                                 | •                                    | 86.96%                        | 65.38%                | 19                                 | Ψ                                    | 8.47%                         | 10.57%                | 13                                 | •                                   |
| Bishopthorpe                  | 23.85                         | 18.79                 | 1                                  | 4                                   | 11.33                         | 9.64                     | 6                                  | 4                                   | 83.33%                        | 72.73%                | 16                                 | Ψ                                    | 83.33%                        | 72.73%                | 11                                 | 4                                    | 10.28%                        | 12.34%                | 16                                 | •                                   |
| Clifton                       | 79.93                         | 76.54                 | 18                                 | 4                                   | 25.78                         | 23.28                    | 18                                 | 4                                   | 63.16%                        | 68.75%                | 20                                 | <b>1</b>                             | 78.95%                        | 81.25%                | 6                                  | 1                                    | 9.61%                         | 12.35%                | 17                                 | •                                   |
| Copmanthorpe                  | 24.13                         | 20.99                 | 2                                  | 4                                   | 12.06                         | 5.54                     | 2                                  | 4                                   | 90.91%                        | 90.91%                | 4                                  | <b>→</b>                             | 72.73%                        | 70.00%                | 13                                 | 4                                    | 7.13%                         | 9.07%                 | 8                                  | •                                   |
| Dringhouses and Woodthorpe    | 46.89                         | 41.17                 | 9                                  | Ψ                                   | 19.93                         | 15.94                    | 11                                 | Ψ                                   | 72.73%                        | 83.87%                | 9                                  | <b>↑</b>                             | 68.75%                        | 63.33%                | 20                                 | 4                                    | 10.95%                        | 10.42%                | 12                                 | Ψ                                   |
| Fishergate                    | 52.43                         | 54.02                 | 13                                 | <b>1</b>                            | 23.03                         | 12.57                    | 8                                  | 4                                   | 76.19%                        | 81.82%                | 11                                 | <b>↑</b>                             | 95.24%                        | 90.91%                | 3                                  | 4                                    | 9.66%                         | 9.30%                 | 9                                  | Ψ                                   |
| Fulford and Heslington        | 66.07                         | 75.77                 | 17                                 | <b>1</b>                            | 22.28                         | 15.47                    | 10                                 | Ψ                                   | 88.89%                        | 100.00%               | 1                                  | <b>↑</b>                             | 66.67%                        | 83.33%                | 4                                  | <b>1</b>                             | 3.66%                         | 5.25%                 | 1                                  | <b>^</b>                            |
| Guildhall                     | 194.54                        | 224.87                | 21                                 | <b>↑</b>                            | 88.05                         | 62.82                    | 21                                 | Ψ                                   | 57.14%                        | 52.94%                | 21                                 | Ψ                                    | 67.86%                        | 68.42%                | 14                                 | <b>↑</b>                             | 10.22%                        | 13.23%                | 19                                 | <b>^</b>                            |
| Haxby and Wigginton           | 24.07                         | 28.02                 | 5                                  | <b>↑</b>                            | 17.91                         | 22.47                    | 17                                 | <b>↑</b>                            | 83.33%                        | 87.50%                | 7                                  | <b>↑</b>                             | 90.00%                        | 100.00%               | 1                                  | <b>↑</b>                             | 6.81%                         | 8.41%                 | 5                                  | <b>↑</b>                            |
| Heworth                       | 57.06                         | 55.68                 | 14                                 | Ψ                                   | 25.81                         | 17.69                    | 14                                 | Ψ                                   | 65.22%                        | 82.35%                | 10                                 | <b>↑</b>                             | 63.64%                        | 43.75%                | 21                                 | Ψ                                    | 10.82%                        | 13.55%                | 20                                 | <b>^</b>                            |
| Heworth Without               | 19.05                         | 22.36                 | 3                                  | 1                                   | 6.86                          | 7.87                     | 5                                  | 1                                   | 75.00%                        | 91.67%                | 3                                  | <b>↑</b>                             | 81.82%                        | 91.67%                | 2                                  | 1                                    | 10.66%                        | 11.92%                | 15                                 | •                                   |
| Holgate                       | 53.19                         | 52.42                 | 12                                 | Ψ                                   | 26.16                         | 16.77                    | 13                                 | Ψ                                   | 73.08%                        | 80.00%                | 12                                 | <b>↑</b>                             | 61.54%                        | 65.63%                | 18                                 | <b>1</b>                             | 12.88%                        | 13.62%                | 21                                 | <b>^</b>                            |
| Hull Road                     | 39.77                         | 36.66                 | 8                                  | Ψ                                   | 13.58                         | 7.38                     | 4                                  | Ψ                                   | 50.00%                        | 70.00%                | 19                                 | <b>↑</b>                             | 62.50%                        | 30.00%                | 22                                 | Ψ                                    | 7.79%                         | 8.52%                 | 6                                  | <b>^</b>                            |
| Huntington and New Earswick   | 65.59                         | 74.51                 | 16                                 | <b>1</b>                            | 24.25                         | 18.85                    | 15                                 | Ψ                                   | 69.23%                        | 89.47%                | 5                                  | <b>↑</b>                             | 73.08%                        | 73.68%                | 9                                  | <b>1</b>                             | 5.01%                         | 6.60%                 | 2                                  | <b>↑</b>                            |
| Micklegate                    | 129.80                        | 137.38                | 20                                 | <b>1</b>                            | 66.07                         | 43.21                    | 20                                 | Ψ                                   | 70.73%                        | 75.00%                | 14                                 | <b>↑</b>                             | 78.05%                        | 73.91%                | 8                                  | Ψ                                    | 11.51%                        | 10.89%                | 14                                 | Ψ                                   |
| Osbaldwick and Derwent        | 23.88                         | 28.44                 | 7                                  | <b>1</b>                            | 12.12                         | 6.72                     | 3                                  | Ψ                                   | 77.27%                        | 71.43%                | 18                                 | Ψ                                    | 81.82%                        | 76.19%                | 7                                  | Ψ                                    | 8.46%                         | 8.65%                 | 7                                  | <b>↑</b>                            |
| Rawcliffe and Clifton Without | 67.06                         | 61.36                 | 15                                 | Ψ                                   | 18.92                         | 15.01                    | 9                                  | Ψ                                   | 80.00%                        | 72.73%                | 17                                 | Ψ                                    | 84.00%                        | 81.82%                | 5                                  | Ψ                                    | 6.70%                         | 8.25%                 | 4                                  | <b>↑</b>                            |
| Rural West York               | 50.09                         | 46.30                 | 10                                 | Ψ                                   | 23.27                         | 16.32                    | 12                                 | Ψ                                   | 82.35%                        | 88.89%                | 6                                  | •                                    | 66.67%                        | 72.22%                | 12                                 | •                                    | 9.44%                         | 7.95%                 | 3                                  | Ψ                                   |
| Strensall                     | 23.21                         | 28.28                 | 6                                  | •                                   | 12.40                         | 12.26                    | 7                                  | Ψ                                   | 80.95%                        | 84.21%                | 8                                  | •                                    | 66.67%                        | 66.67%                | 15                                 | <b>→</b>                             | 9.65%                         | 9.72%                 | 11                                 | <b>↑</b>                            |
| Westfield                     | 96.02                         | 95.40                 | 19                                 | Ψ                                   | 49.04                         | 41.45                    | 19                                 | Ψ                                   | 73.33%                        | 46.67%                | 22                                 | Ψ                                    | 50.00%                        | 66.67%                | 16                                 | •                                    | 9.83%                         | 9.54%                 | 10                                 | Ψ                                   |
| Wheldrake                     | 29.70                         | 25.15                 | 4                                  | Ψ                                   | 6.47                          | 3.36                     | 1                                  | Ψ                                   | 100.00%                       | 100.00%               | 2                                  | <b>→</b>                             | 71.43%                        | 66.67%                | 17                                 | Ψ                                    | 11.64%                        | 12.79%                | 18                                 | <b>↑</b>                            |
| York                          | 67.96                         | 71.13                 |                                    | <b>1</b>                            | 30.36                         | 22.50                    |                                    | Ψ                                   | 73.63%                        | 77.98%                |                                    | <b>↑</b>                             | 74.36%                        | 72.92%                |                                    | Ψ                                    | 8.89%                         | 9.63%                 |                                    | <b>↑</b>                            |