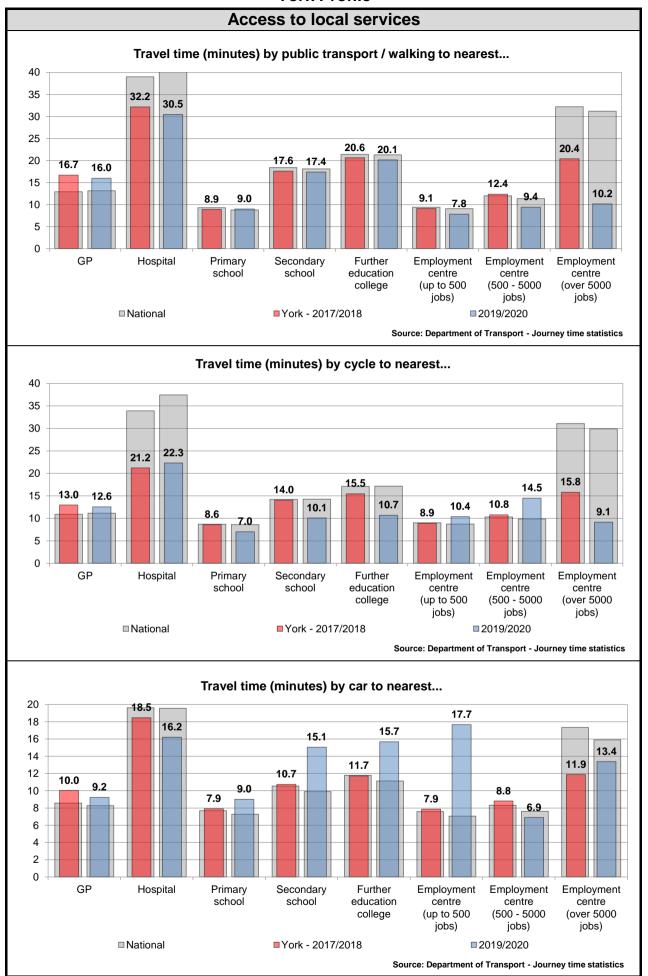

-elective basis at least once in each year as a result of a fall and divides it by the number of those of that age group resident in each ward to give a rate per 1,000 population.

















#### **Education and Schools**

The following data only relates to those pupils who attend York Schools.



#### **Educational Attainment** 80% 75.6% 75.3% 73.6% 70.9% 70% 60% 50% 40% 30% 20% 10% 0% % of children who have achieved a % of pupils achieving 9-4 Good Level of Development (GLD) or above in English & Maths at Foundation Stage at Key Stage 4 (C or above before 2016/17)

The Department for Education did not release data for 2019-20 or 2020-21 due to the way in which Key Stage results were calculated.

■York - 2018/2019

Source: Department for Education - 2021/22

2021/2022

■National









#### Broadband coverage and speeds

In March 2017 the UK Government introduced the Universal Service Obligation (USO) for broadband as part of its commitment in the UK Digital Strategy to ensure that the UK has world-class digital connectivity and inclusion.

| Measure                          | York   | National | Summary                          |
|----------------------------------|--------|----------|----------------------------------|
| Average download speed (Mb/s)    | 177.50 | 106.09   | faster than the National average |
| Superfast broadband availability | 96.17% | 96.58%   | worse than the National average  |
| Connections receiving:           |        |          |                                  |
| slowest speeds (under 2 Mb/s)    | 0.04%  | 0.20%    | lower than the Na