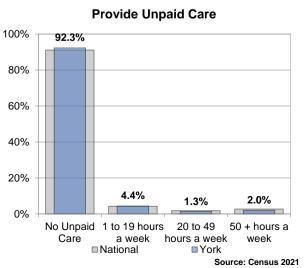

value for health, and can be broken down to show what aspect of health is contributing to changes in Index scores.

The Index is split into three domains:

- Healthy People focusing on health outcomes
- Healthy Lives focusing on health-related behaviours and personal circumstances
- Healthy Places focusing on wider determinants of health, environmental factors



The Health Index has been scaled to a base of 100 for England, with base year of 2015. Values higher than 100 indicate better health than England 2015, and values below 100 indicate worse health. The scale is such for indicators at LTLA level that a score of 110 represents a score one standard deviation higher than England's 2015 score for that same indicator, 120 represents a value two standard deviations higher, and so on.



























The Standardised Admission Ratio (SAR) is a summary estimate of admission rates relative to the national pattern of admissions and takes into account differences in a population's age, sex and socioeconomic deprivation.

| National | York - 2019/2020 | 2020/2021

Source: Office for Health Improvement and Disparities (OHID)

# Emergency hospital admissions for injuries resulting from a fall (over 65), per 1,000 population

Falls data: the figures given here are taken from Hospital Episode Statistics data, which takes the number of those aged 65 or over being admitted to hospital on a non-elective basis at least once in each year as a result of a fall and divides it by the number of those of that age group resident in each ward to give a rate per 1,000 population.