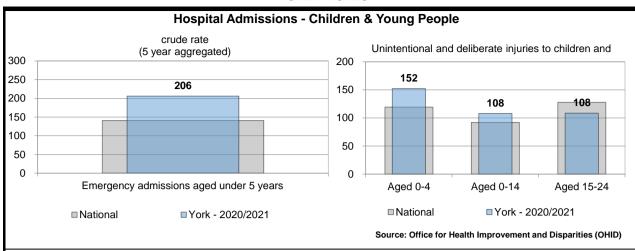

, and can be broken down to show what aspect of health is contributing to changes in Index scores.

The Index is split into three domains:

- Healthy People focusing on health outcomes
- Healthy Lives focusing on health-related behaviours and personal circumstances
- Healthy Places focusing on wider determinants of health, environmental factors



The Health Index has been scaled to a base of 100 for England, with base year of 2015. Values higher than 100 indicate better health than England 2015, and values below 100 indicate worse health. The scale is such for indicators at LTLA level that a score of 110 represents a score one standard deviation higher than England's 2015 score for that same indicator, 120 represents a value two standard deviations higher, and so on.



























The Standardised Admission Ratio (SAR) is a summary estimate of admission rates relative to the national pattern of admissions and takes into account differences in a population's age, sex and socioeconomic deprivation.

| National | York - 2019/2020 | 2020/2021

Source: Office for Health Improvement and Disparities (OHID)

# Emergency hospital admissions for injuries resulting from a fall (over 65), per 1,000 population

Falls data: the figures given here are taken from Hospital Episode Statistics data, which takes the number of those aged 65 or over being admitted to hospital on a non-elective basis at least once in each year as a result of a fall and divides it by the number of those of that age group resident in each ward to give a rate per 1,000 population.

















####