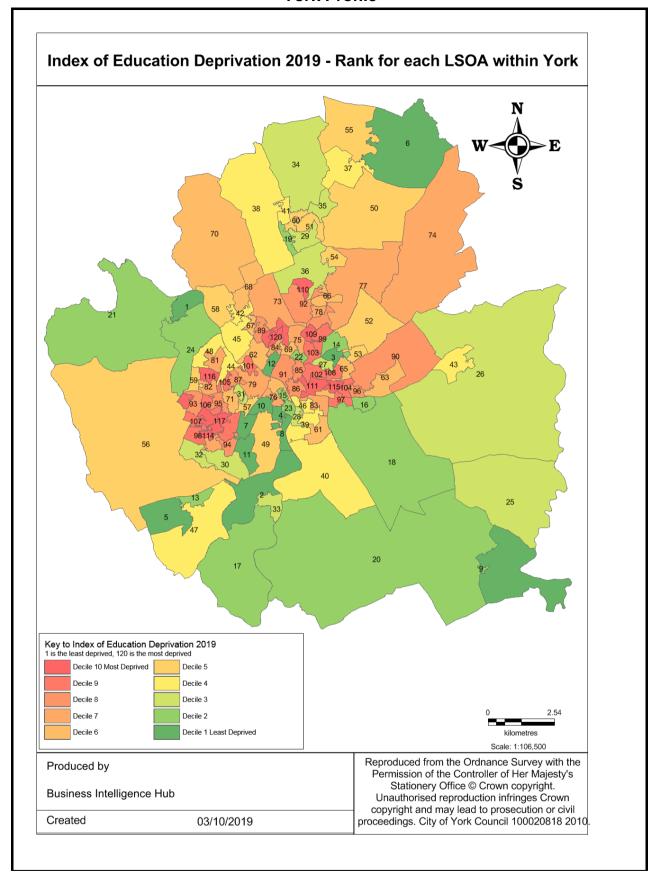

Energy Efficiency (LILEE) considers a household to be fuel poor if:

- it is living in a property with an energy efficiency rating of band D, E, F or G; and
- its disposable income (income after housing costs (AHC) and energy needs) would be below the poverty line.



#### **Pension Credit**

Pension Credit is an income-related benefit made up of 2 parts - Guarantee Credit and Savings Credit.



Source: Department for Work and Pensions (DWP)

# **Indices of Multiple Deprivation**

The IMD measures and rates a number of different domains affecting quality of life including income, employment, education and skills, health and disability, crime, barriers to services and quality of living environments.



Source: Department for Communities and Local Government (DCLG)

















































# **Health and Wellbeing**

The **Health Index** provides a single value for health, and can be broken down to show what aspect of health is contributing to changes in Index scores.

The Index is split into three domains:

- Healthy People focusing on health outcomes
- Healthy Lives focusing on health-related behaviours and personal circumstances
- Healthy Places focusing on wider determinants of health, environmental factors



The Health Index has been scaled to a base of 100 for England, with base year of 2015. Values higher than 100 indicate better health than England 2015, and values below 100 indicate worse health. The scale is such for indicators at LTLA level that a score of 110 represents a score one standard deviation higher than England's 2015 score for t