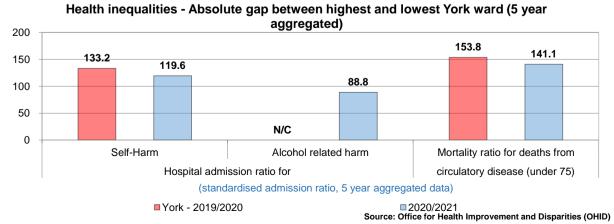

health, and can be broken down to show what aspect of health is contributing to changes in Index scores.

The Index is split into three domains:

- Healthy People focusing on health outcomes
- Healthy Lives focusing on health-related behaviours and personal circumstances
- Healthy Places focusing on wider determinants of health, environmental factors



The Health Index has been scaled to a base of 100 for England, with base year of 2015. Values higher than 100 indicate better health than England 2015, and values below 100 indicate worse health. The scale is such for indicators at LTLA level that a score of 110 represents a score one standard deviation higher than England's 2015 score for that same indicator, 120 represents a value two standard deviations higher, and so on.



























The Standardised Admission Ratio (SAR) is a summary estimate of admission rates relative to the national pattern of admissions and takes into account differences in a population's age, sex and socioeconomic deprivation.

| National | York - 2019/2020 | 2020/2021

Source: Office for Health Improvement and Disparities (OHID)

# Emergency hospital admissions for injuries resulting from a fall (over 65), per 1,000 population

Falls data: the figures given here are taken from Hospital Episode Statistics data, which takes the number of those aged 65 or over being admitted to hospital on a non-elective basis at least once in each year as a result of a fall and divides it by the number of those of that age group resident in each ward to give a rate per 1,000 population.