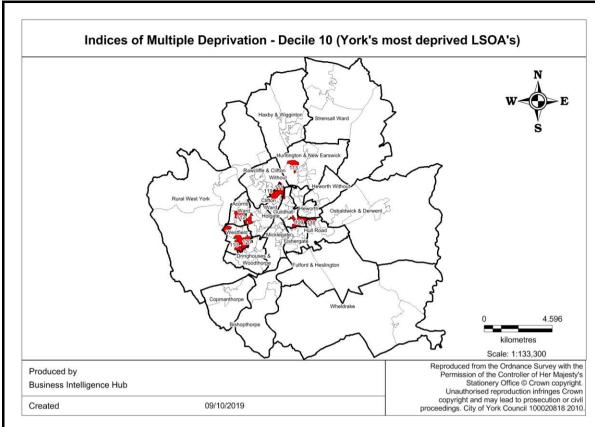

ric Low Income Low Energy Efficiency (LILEE) considers a household to be fuel poor if:

- it is living in a property with an energy efficiency rating of band D, E, F or G; and
- its disposable income (income after housing costs (AHC) and energy needs) would be below the poverty line.



#### **Pension Credit**

Pension Credit is an income-related benefit made up of 2 parts - Guarantee Credit and Savings Credit.



Source: Department for Work and Pensions (DWP)

# **Indices of Multiple Deprivation**

The IMD measures and rates a number of different domains affecting quality of life including income, employment, education and skills, health and disability, crime, barriers to services and quality of living environments.



Source: Department for Communities and Local Government (DCLG)

















































# **Health and Wellbeing**

The **Health Index** provides a single value for health, and can be broken down to show what aspect of health is contributing to changes in Index scores.

The Index is split into three domains:

- Healthy People focusing on health outcomes
- Healthy Lives focusing on health-related behaviours and personal circumstances
- Healthy Places focusing on wider determinants of health, environmental factors



The Health Index has been scaled to a base of 100 for England, with base year of 2015. Values higher than 100 indicate better health than England 2015, and values below 100 indicate worse health. The scale is such for indicators at LTLA level that a score of 110 represents a score one standard deviation higher than England'