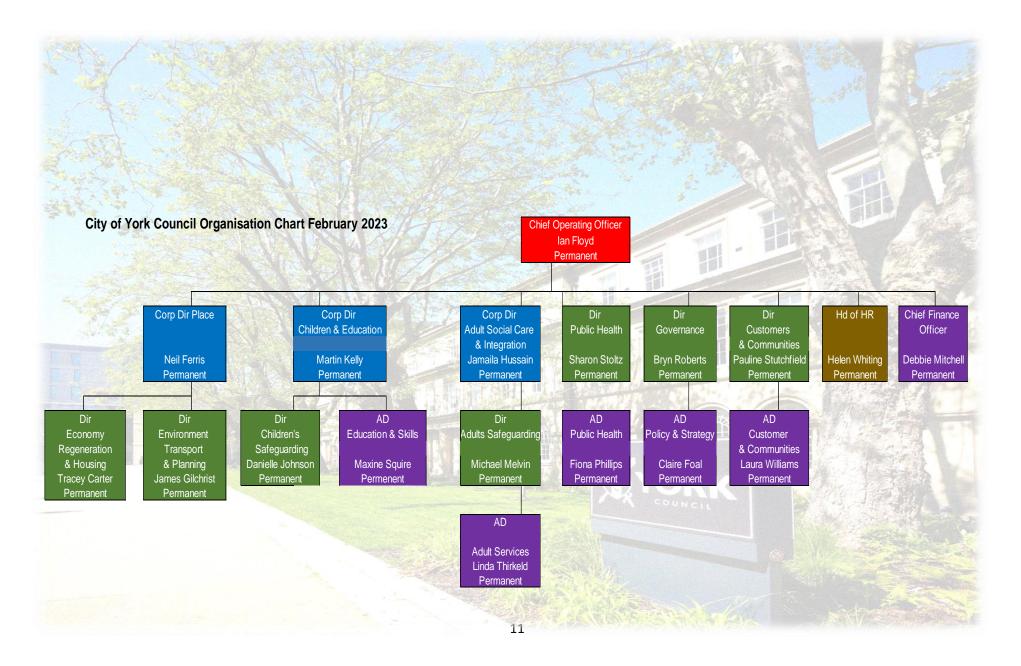

# **Organisation Chart**

## Notes for the Organisation Chart

The chart shows the council's senior staff. The information shown is in the order of:

Job Title Name of job holder Contract status

The salary ceilings for the job roles are as follows:

| COO      | up to £154,117 |
|----------|----------------|
| Corp Dir | up to £115,672 |
| Dir      | up to £103,243 |
| AD       | up to £84,793  |
| G13      | up to £70,019  |

The senior staff can be contacted by: